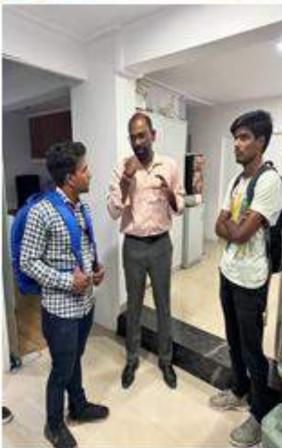

Students of Economics, Commerce & B.Voc. (BFSI) visited to the Amigo Forex Pvt. Ltd. Mr. Dhirendra Mishra, the Manager, and Mr. Gunjan Sathe, the Assistant Manager, provided valuable insights to the students. They explained how to Exchange currency, the concept of foreign exchange management act, process of applying for visa & education abroad, discussed the Foreign Exchange operations, and emphasized the importance of rate of exchange. They also elaborated on function of their firm as a foreign currency exchange.

The students eagerly learnt these valuable lessons on currency exchange, money management, and the world of forex. It was indeed an enlightening session that allowed students to gain financial wisdom from seasoned professionals. Students got to understand the concepts related to financial literacy as well.