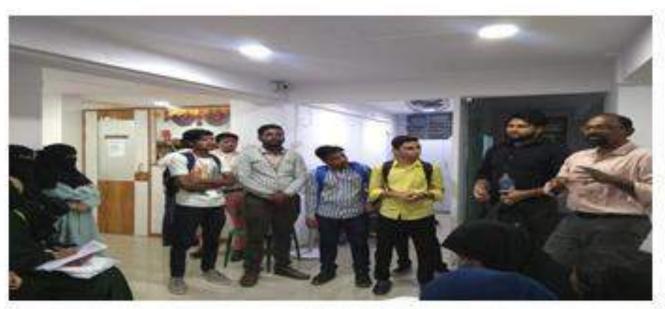

Students of Economics, Commerce & B.Voc. (BFSI) visited to the Amigo Forex Pvt. Ltd. Mr. Dhirendra Mishra, the Manager, and Mr. Gunjan Sathe, the Assistant Manager, provided valuable insights to the students. They explained how to Exchange currency, the concept of foreign exchange management act, process of applying for visa & education abroad, discussed the Foreign Exchange operations, and emphasized the importance of rate of exchange. They also elaborated on function of their firm as a foreign currency exchange.

The students eagerly learnt these valuable lessons on currency exchange, money management, and the world of forex. It was indeed an enlightening session that allowed students to gain financial wisdom from seasoned professionals. Students got to understand the concepts related to financial literacy as well.