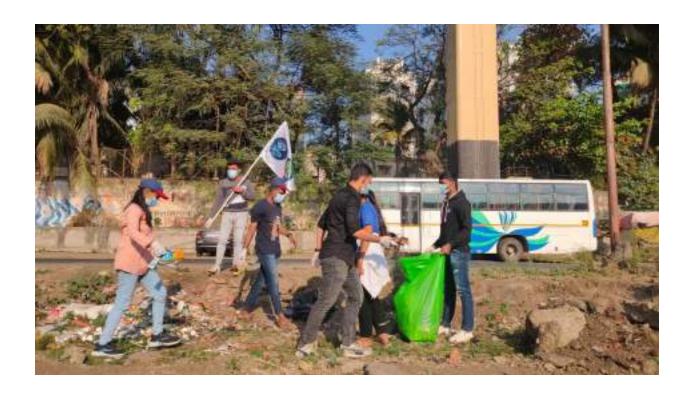

backgrounds, including local residents, environmental activists, students, and families, fostering a sense of community and shared responsibility towards river conservation.

"My River, My Valentine" was a successful initiative that not only celebrated love for nature but also inspired meaningful action towards river conservation. By fostering community engagement, raising awareness, and promoting environmental stewardship, the event made a positive impact and laid the foundation for ongoing efforts to protect our rivers and the ecosystems they support.







GR8V+4FC, Pulachi Wadi, Narayan Peth, Pune, Maharashtra 411004, India

Latitude

18.51528445°

Local 09:06:11 AM GMT 03:36:11 AM

Note: Cleanliness Drive At Z Bridge

Longitude

73.84375797°

Altitude 554 meters Sunday, 11.02.2024





# POONA COLLEGE



OF ARTS, SCIENCE & COMMERCE

Camp, Punc - 411001 (Maharashtra)
(AFFILIATED TO SAVITRIBAI PHULE PUNE UNIVERSITY)

|                                 | Attendance Sl                 | neet                                              |         | 10.00                  |
|---------------------------------|-------------------------------|---------------------------------------------------|---------|------------------------|
| Date of A                       | etivity: 8 11 02 2024         | Time: 7:                                          | 30 to   |                        |
| Activity MY River MY Valentine. |                               | Mr. Hussain Kachunla (UL) Ms. Daniksha Dhunk (UR) |         |                        |
|                                 |