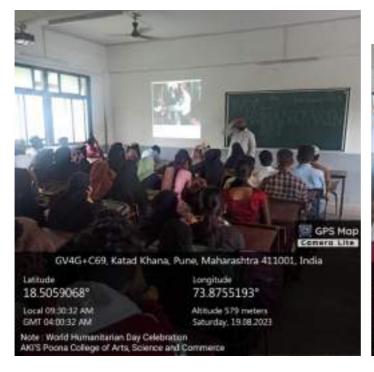

## Photographs

UGC - 2(f) & 12 (B) Status - DST - FIST Funded Colleg ent of Maharashtra and Savitribal Phule Pune Uni

**Minority College** 

Professor Dr. Aftab Anwar Shaikh

+91 98226 21579 dranwarshaikh@gmail.com