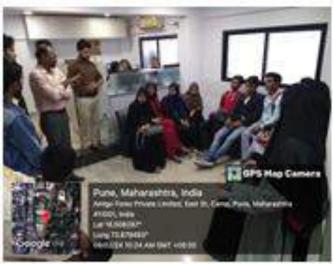

## **Educational Visit to Amigo Forex Pvt. Ltd.**

Department of Economics, PG & Research Centre in collaboration with IQAC had organized an Educational Visit to "Amigo Forex, Camp" today, 9<sup>th</sup> February, 2024.

Students of Economics, Commerce & B.Voc. (BFSI) visited to the Amigo Forex Pvt. Ltd. Mr. Dhirendra Mishra, the Manager, and Mr. Gunjan Sathe, the Assistant Manager, provided valuable insights to the students. They explained how to Exchange currency, the concept of foreign exchange management act, process of applying for visa & education abroad, discussed the Foreign Exchange operations, and emphasized the importance of rate of exchange. They also elaborated on function of their firm as a foreign currency exchange.

The students eagerly learnt these valuable lessons on currency exchange, money management, and the world of forex. It was indeed an enlightening session that allowed students to gain financial wisdom from seasoned professionals. Students got to understand the concepts related to financial literacy as well.