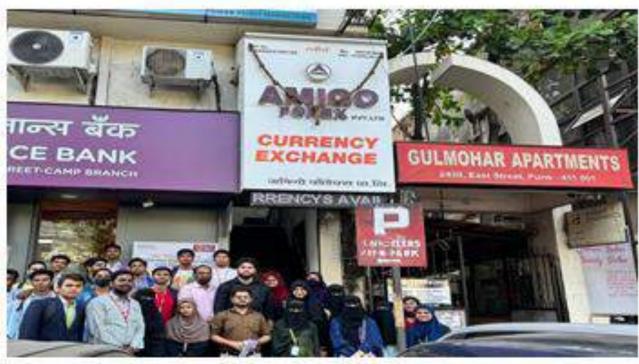

## **Educational Visit to Amigo Forex Pvt. Ltd.**

Department of Economics, PG & Research Centre in collaboration with IQAC had organized an Educational Visit to "Amigo Forex, Camp" today, 9<sup>th</sup> February, 2024.

Students of Economics, Commerce & B.Voc. (BFSI) visited to the Amigo Forex Pvt. Ltd. Mr. Dhirendra Mishra, the Manager, and Mr. Gunjan Sathe, the Assistant Manager, provided valuable insights to the students. They explained how to Exchange currency, the concept of foreign exchange management act, process of applying for visa & education abroad, discussed the Foreign Exchange operations, and emphasized the importance of rate of exchange. They also elaborated on function of their firm as a foreign currency exchange.

Dr. Gulnawaz Usmani and Mr. Milind Patil coordinated this visit and about 30 students participated in this extension activity.