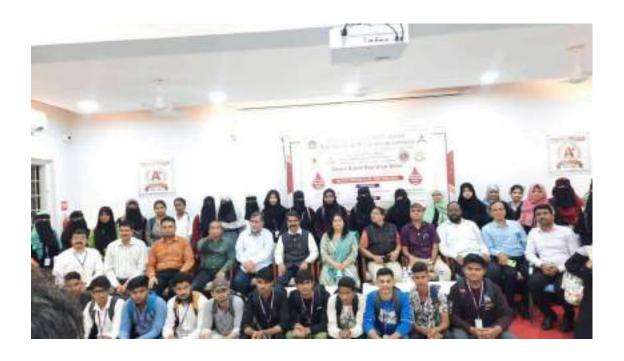

nation. 22 units of blood were collected which will greatly benefit the patients in need

The blood donors were given **Poha, a Frooti and a Banana** after donating the blood in order to reenergize themselves . Each donor was given a blood

donation certificate by the Gholap Blood Bank . The camp concluded at around  ${\bf 04:00~pm}$  .





Figure 1. Flex made for the advertisement



Figure 2. A Trophy given to honour Lion Swati Jathar President of Lions Club of Pune



Figure 3. Lion Swati Jathar ( President of Lions Club Of Pune Royal ) explaining importance of Hemoglobin.



Figure 4. Dr. Rajan Sancheti Sir spreading the health awareness



Figure 5. Poona college faculty besides the donors .



Figure 6. Eye check-Up desk



Figure~7.~Donor~awarded~with~blood~donation~certificate~.



Figure 8. Group Photo with students and IMA Associates.

## **Attendance sheet**

| Jan-194  | Arrendance S                |            | A TLANFA