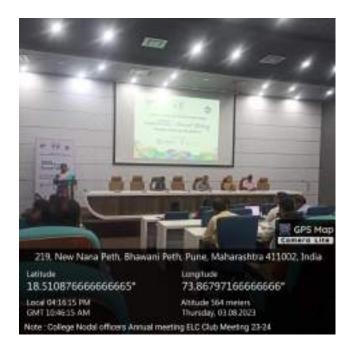

s and familiarise them with the electoral process of registration and voting. At ELCs, learning meets fun. Activities and Games are designed to stimulate and motivate students provoking them to think and ask questions.

Through ELC, Election Commission of India, aims at strengthening the culture of electoral participation among young and future voters.

The NSS Volunteer's attended a meeting with Nodal officer and planning of Electoral Literacy Club 2023-24 Organized by Collector & District Election Office, Pune

In association with

- 1) Worship earth Foundation
- 2) Villoo Poonawalla Foundation

The outcome of the meeting was to make the Citizens become more aware of the electoral process, including voter registration, voting procedures, and the importance of participating in elections



Interaction with Nodal officer and planning of Electoral Literacy Club 2023-24 Organized by Collector & District Election Office, Pune



|                | Attendar                              | nce Sheet           |          |           |
|----------------|---------------------------------------|---------------------|----------|-----------|
| at of Act      | WHY 3- AUS - 2023                     | Fune Shit           | 9:30 10  | 12:30     |
| ctivity<br>ame | Formation of ECL                      | Leacher<br>Incharge | Da - Akb | er Sayy   |
| rganizing      | Dept Committee National Service Schen | ne Guest            | -        |           |
| otal Nu        | uber of Students Attended: 05         | Report Gene         | rated by |           |
| Sr. No.        | Name