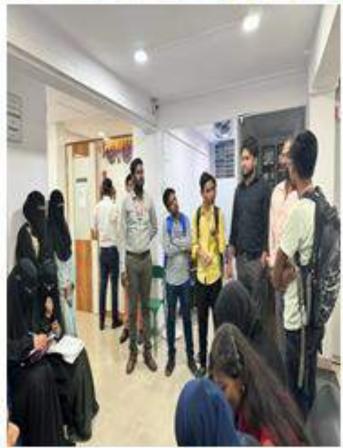

Students of Economics, Commerce & B.Voc. (BFSI) visited to the Amigo Forex Pvt. Ltd. Mr. Dhirendra Mishra, the Manager, and Mr. Gunjan Sathe, the Assistant Manager, provided valuable insights to the students. They explained how to Exchange currency, the concept of foreign exchange management act, process of applying for visa & education abroad, discussed the Foreign Exchange operations, and emphasized the importance of rate of exchange. They also elaborated on function of their firm as a foreign currency exchange.

The students eagerly learnt these valuable lessons on currency exchange, money management, and the world of forex. It was indeed an enlightening session that allowed students to gain financial wisdom from seasoned professionals. Students got to understand the concepts related to financial literacy as well.