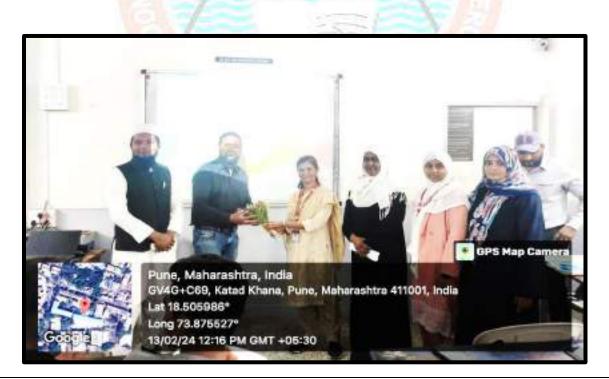

We extend our sincere gratitude to Amigo Forex Pvt. Ltd. officials, especially Mr. Dhirendra Mishra, for facilitating this exposure visit for the students of Poona College.

We all are highly thankful to Principal Professor (Dr.) Aftab Anwar Shaikh and Vice Principal, Mr. Moinuddin Khan, Vice Principal & IQAC coordinator Dr. Iqbal Shaikh for their cooperation.

Dr. Gulnawaz Usmani and Mr. Milind Patil coordinated this visit and about 30 students participated in this extension activity.