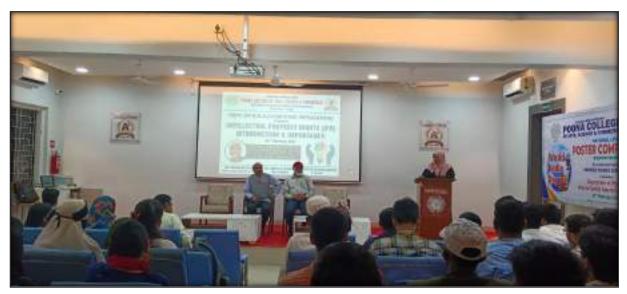

cilitating the program, and Dr. Imran Baig Mirza for his exceptional coordination with Mr. Faheemuddin Ahmed.

In conclusion, the session on Intellectual Property Rights (IPR) Introduction and Importance in Start-Up provided students with valuable insights and knowledge essential for navigating the entrepreneurial landscape. By understanding the significance of IPR, students are better equipped to protect their innovative ideas and contribute to the dynamic world of startups.

The Department of BBA Computer Application extends its gratitude to our esteemed Principal, Prof. (Dr.) Aftab Anwar Shaikh, Vice Principal Dr. Iqbal Shaikh, and Dr. Shabana Shaikh, Head of BBA (CA) & Computer Application Department, for their invaluable support and guidance in conducting such an enriching activity.



Mrs. Shabeena Khan introducing the guest Dr. Shabib Shaikh



Principal Prof. Dr. Aftab Anwar Shaikh addressing the audience



Principal Dr. Afatb Anwar sir felicitating Dr. Shabib Shaikh



Dr. Shabib Shaikh delivering his valuable insights on IPR



Principal Prof Dr. Aftab Anwar sir and Dr. Shabib Shaikh with BBA – CA & Computer Science Staff with Student Attendees



ANJUMAN KHAIRUL ISLAM'S

## **POONA COLLEGE OF ARTS, SCIENCE & COMMERCE**





# DEPT. OF B.B.A.(COMPUTER APPLICATION)

Organizes

# INTELLECTUAL PROPERTY RIGHTS (IPR) INTRODUCTION & IMPORTANCE

24th February, 2024



RESOURCE PERSON

DR. SHABIB AHMED SHAIKH Senior Technical Officer (IT), CSIR-URDIP; NCL Campus, Pune



DR. SHABANA SHAIKH HOD, Comp. Science & BBA-CA DR. IQBAL N. SHAIKH D Vice-Principal

DR. AFTAB ANWAR