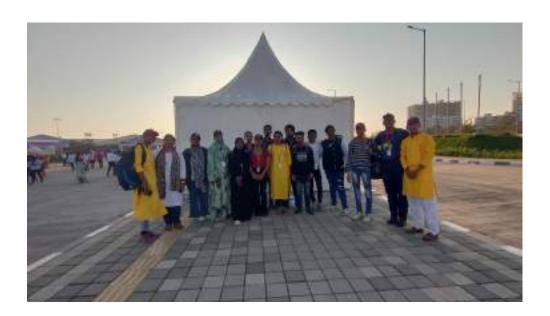

## **Educational Visit to Amigo Forex Pvt. Ltd.**

Department of Economics, PG & Research Centre in collaboration with IQAC had organized an Educational Visit to "Amigo Forex, Camp" today, 9<sup>th</sup> February, 2024.

Students of Economics, Commerce & B.Voc. (BFSI) visited to the Amigo Forex Pvt. Ltd. Mr. Dhirendra Mishra, the Manager, and Mr. Gunjan Sathe, the Assistant Manager, provided valuable insights to the students. They explained how to Exchange currency, the concept of foreign exchange management act, process of applying for visa & education abroad, discussed the Foreign Exchange operations, and emphasized the importance of rate of exchange. They also elaborated on function of their firm as a foreign currency exchange.

Dr. Gulnawaz Usmani and Mr. Milind Patil coordinated this visit and about 30 students participated in this extension activity.