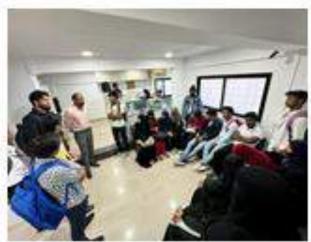

## **Educational Visit to Amigo Forex Pvt. Ltd.**

Department of Economics, PG & Research Centre in collaboration with IQAC had organized an Educational Visit to "Amigo Forex, Camp" today, 9<sup>th</sup> February, 2024.

Students of Economics, Commerce & B.Voc. (BFSI) visited to the Amigo Forex Pvt. Ltd. Mr. Dhirendra Mishra, the Manager, and Mr. Gunjan Sathe, the Assistant Manager, provided valuable insights to the students. They explained how to Exchange currency, the concept of foreign exchange management act, process of applying for visa & education abroad, discussed the Foreign Exchange operations, and emphasized the importance of rate of exchange. They also elaborated on function of their firm as a foreign currency exchange.

The students eagerly learnt these valuable lessons on currency exchange, money management, and the world of forex. It was indeed an enlightening session that allowed students to gain financial wisdom from seasoned professionals. Students got to understand the concepts related to financial literacy as well.