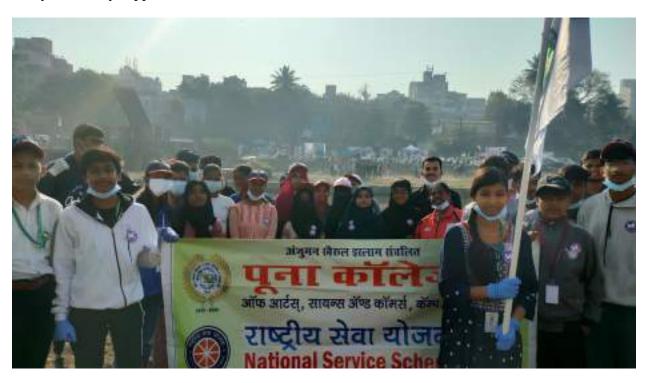

ur rivers while fostering a sense of connection and appreciation for these natural wonders. Total 14 NSS Volunteers were the part of the event.

The outcome of the event was successfully achieved as it brought together people from diverse backgrounds, including local residents, environmental activists, students, and families, fostering a sense of community and shared responsibility towards river conservation.

"My River, My Valentine" was a successful initiative that not only celebrated love for nature but also inspired meaningful action towards river conservation. By fostering community engagement, raising awareness, and promoting environmental stewardship, the event made a positive impact and laid the foundation for ongoing efforts to protect our rivers and the ecosystems they support.







GR8V+4FC, Pulachi Wadi, Narayan Peth, Pune, Maharashtra 411004, India

Latitude

18.51528445°

Local 09:06:11 AM GMT 03:36:11 AM

Note: Cleanliness Drive At Z Bridge

Longitude

73.84375797°

Altitude 554 meters Sunday, 11.02.2024





# POONA COLLEGE



OF ARTS, SCIENCE & COMMERCE

Camp, Punc - 411001 (Maharashtra)
(AFFILIATED TO SAVITRIBAI PHULE PUNE UNIVERSITY)

|                                 | Attendance Sl                 | neet                                              |         | 10.00                  |
|---------------------------------|-------------------------------|---------------------------------------------------|---------|------------------------|
| Date of A                       | etivity: 8 11 02 2024         | Time: 7: