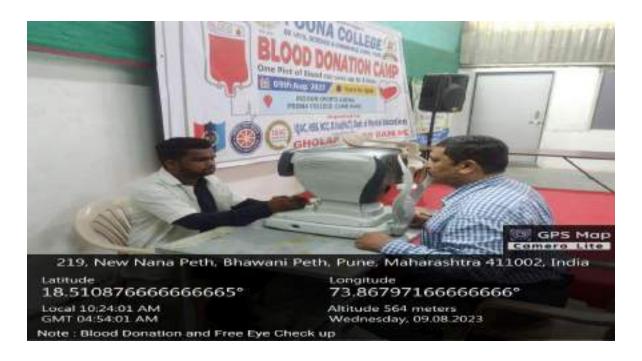

blood collection process. A total number of **22** participants registered for the blood donation. 22 units of blood were collected which will greatly benefit the patients in need

The blood donors were given **Poha, a Frooti and a Banana** after donating the blood in order to reenergize themselves . Each donor was given a blood

donation certificate by the Gholap Blood Bank . The camp concluded at around  ${\bf 04:00~pm}$  .





Figure 1. Flex made for the advertisement



Figure 2. A Trophy given to honour Lion Swati Jathar President of Lions Club of Pune



Figure 3. Lion Swati Jathar ( President of Lions Club Of Pune Royal ) explaining importance of Hemoglobin.



Figure 4. Dr. Rajan Sancheti Sir spreading the health awareness



Figure 5. Poona college faculty besides the donors .



Figure 6. Eye check-Up desk



Figure~7.~Donor~awarded~with~blood~donation~certificate~.



Figure 8. Group Photo with students and IMA Associates.

## **Attendance sheet**

| Jan-194  | Arrendance S                |            | A TLANFA