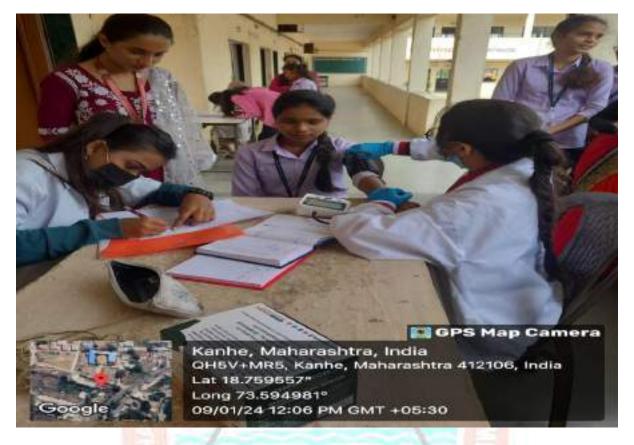

ाला efabel Garries, gerafister, pri golf, segres diese perses, ged



adi ka

OF ARTS, SCIENCE & COMMERCE

- Affiliated to Savitribai Phule Pune University: ID No PU/PN/ASC/023/1970

- UGC - 2(f) & 12 (f) Status - DST - FIST Funded College

- Covernment of Maharashtra and Savitribai Phule Pune University Recognized Minority College









K. B. Hidayafullah Road, Camp, +91-20-2645 4240 principal@poonacollege.edu.in 2644 6319.









# OF ARTS, SCIENCE & COMMERCE - Affiliated to Savitribai Phule Pune University: ID No PU/PN/ASC/023/1970 - UGC - 2(f) & 12 (8) Status - DST - FIST Funded College - Covernment of Maharashtra and Savitribai Phule Pune University Recognized



Minority College









K. B. Hidayafullah Road, Camp, +91-20-2645 4240 principal@poonacollege.edu.in 2644 6319.









OF ARTS, SCIENCE & COMMERCE Affiliated to Savitribai Phule Pune University: ID No PU/PN/ASC/023/1970
 UGC - 2(f) & 12 (8) Status - DST - FIST Funded College
 Government of Maharashtra and Savitribai Phule Pune University Recognized



Mahotsav



**Minority College** 





Professor Dr. Aftab Anwar Shaikh M.Com, Ph.D (Busi. Admin.) PRINCIPAL

+91 98226 21579 dranwarshaikh@gmail.com



Friday 12th January 2024

### प्रिंसिपल डॉ. आफताब अनवर शेख के कुशल मार्गदर्शन में पुना कॉलेज के NSS का शिबिर संपन्न



पणे (महाज प्रतिनीधी): आदरणीय प्राचार्य डॉ. आफताब अनवर शेख के क्शल मार्गदर्शन में पूना कॉलेज की एनएसएस इकाई द्वारा ८ जनवरी, 2024 से 14 जनवरी, 2024 तक कान्हे में एक सप्ताह का एनएसएस शिविर आयोजित किया गया। शिविर की स्वस्थ शुरुआत हुई, पहले दिन 8 जनवरी, 2024 को शिविर का उदघाटन सरपंच श्री विज