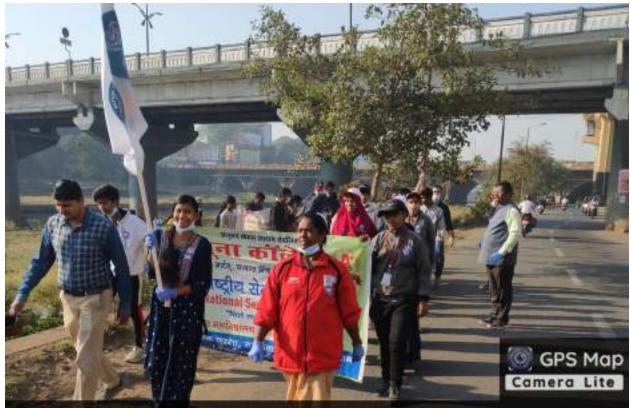

ivers while fostering a sense of connection and appreciation for these natural wonders. Total 14 NSS Volunteers were the part of the event.

The outcome of the event was successfully achieved as it brought together people from diverse backgrounds, including local residents, environmental activists, students, and families, fostering a sense of community and shared responsibility towards river conservation.

"My River, My Valentine" was a successful initiative that not only celebrated love for nature but also inspired meaningful action towards river conservation. By fostering community engagement, raising awareness, and promoting environmental stewardship, the event made a positive impact and laid the foundation for ongoing efforts to protect our rivers and the ecosystems they support.







GR8V+4FC, Pulachi Wadi, Narayan Peth, Pune, Maharashtra 411004, India

Latitude

18.51528445°

Local 09:06:11 AM GMT 03:36:11 AM

Note: Cleanliness Drive At Z Bridge

Longitude

73.84375797°

Altitude 554 meters Sunday, 11.02.2024





# POONA COLLEGE



OF ARTS, SCIENCE & COMMERCE

Camp, Punc - 411001 (Maharashtra)
(AFFILIATED TO SAVITRIBAI PHULE PUNE UNIVERSITY)

|                                 | Attendance Sl                 | neet                                              |         | 10.00                  |
|---------------------------------|-------------------------------|---------------------------------------------------|---------|------------------------|
| Date of A                       | etivity: 8 11 02 2024         | Time: 7:                                          |