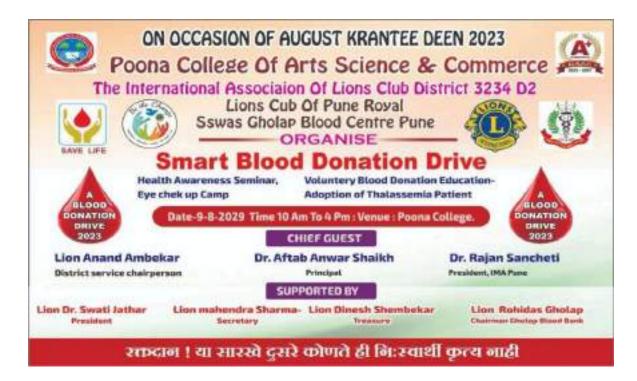

ye check up** was to offer free eye screenings to identify vision issues and promote eye health awareness. **80** individuals took advantage of the eye check up services.

Blood donation camp aimed to promote awareness about the importance of blood donation and encourage students to contribute. A team of medical professionals from **Gholap Blood Bank** managed the blood collection process. A total number of **22** participants registered for the blood donation. 22 units of blood were collected which will greatly benefit the patients in need

The blood donors were given **Poha, a Frooti and a Banana** after donating the blood in order to reenergize themselves . Each donor was given a blood

donation certificate by the Gholap Blood Bank . The camp concluded at around  ${\bf 04:00~pm}$  .





Figure 1. Flex made for the advertisement



Figure 2. A Trophy given to honour Lion Swati Jathar President of Lions Club of Pune



Figure 3. Lion Swati Jathar ( President of Lions Club Of Pune Royal ) explaining importance of Hemoglobin.



Figure 4. Dr. Rajan Sancheti Sir spreading the health awareness



Figure 5. Poona college faculty besides the donors .



Figure 6. Eye check-Up desk



Figure~7.~Donor~awarded~with~blood~donation~certificate~.



Figure 8. Group Photo with students and IMA Associates.

## **Attendance sheet**

| Jan-194  | Arrendance S                |            | A TLANFA