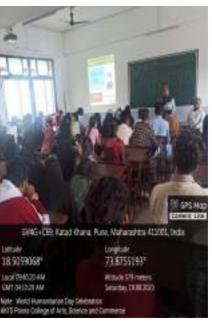

## Photographs

UGC - 2(f) & 12 (B) Status - DST - FIST Funded Colleg ent of Maharashtra and Savitribal Phule Pune Uni

**Minority College** 

Professor Dr. Aftab Anwar Shaikh

+91 98226 21579 dranwarshaikh@gmail.com