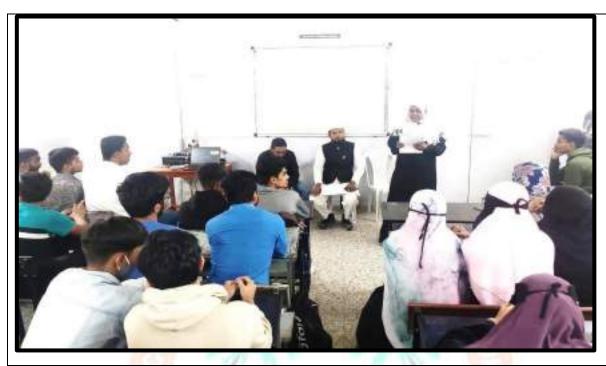

Students of Economics, Commerce & B.Voc. (BFSI) visited to the Amigo Forex Pvt. Ltd. Mr. Dhirendra Mishra, the Manager, and Mr. Gunjan Sathe, the Assistant Manager, provided valuable insights to the students. They explained how to Exchange currency, the concept of foreign exchange management act, process of applying for visa & education abroad, discussed the Foreign Exchange operations, and emphasized the importance of rate of exchange. They also elaborated on function of their firm as a foreign currency exchange.

The students eagerly learnt these valuable lessons on currency exchange, money management, and the world of forex. It was indeed an enlightening session that allowed students to gain financial wisdom from seasoned professionals. Students got to understand the concepts related to financial literacy as well.