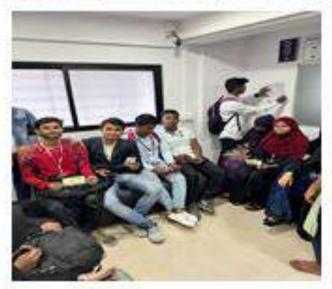

## **Educational Visit to Amigo Forex Pvt. Ltd.**

Department of Economics, PG & Research Centre in collaboration with IQAC had organized an Educational Visit to "Amigo Forex, Camp" today, 9<sup>th</sup> February, 2024.

Students of Economics, Commerce & B.Voc. (BFSI) visited to the Amigo Forex Pvt. Ltd. Mr. Dhirendra Mishra, the Manager, and Mr. Gunjan Sathe, the Assistant Manager, provided valuable insights to the students. They explained how to Exchange currency, the concept of foreign exchange management act, process of applying for visa & education abroad, discussed the Foreign Exchange operations, and emphasized the importance of rate of exchange. They also elaborated on function of their firm as a foreign currency exchange.

The students eagerly learnt these valuable lessons on currency exchange, money management, and the world of forex. It was indeed an enlightening session that allowed students to gain financial wisdom from seasoned professionals. Students got to understand the concepts related to financial literacy as well.