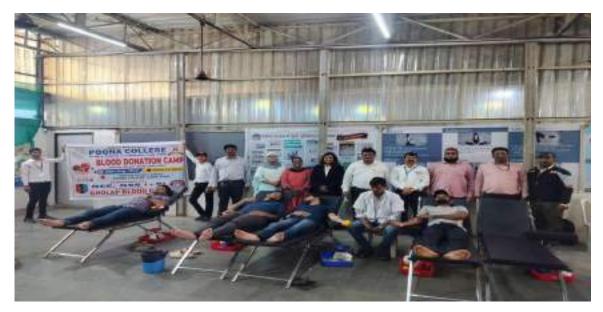

cal professionals from **Gholap Blood Bank** managed the blood collection process. A total number of **22** participants registered for the blood donation. 22 units of blood were collected which will greatly benefit the patients in need

The blood donors were given **Poha, a Frooti and a Banana** after donating the blood in order to reenergize themselves . Each donor was given a blood

donation certificate by the Gholap Blood Bank . The camp concluded at around  ${\bf 04:00~pm}$  .





Figure 1. Flex made for the advertisement



Figure 2. A Trophy given to honour Lion Swati Jathar President of Lions Club of Pune



Figure 3. Lion Swati Jathar ( President of Lions Club Of Pune Royal ) explaining importance of Hemoglobin.



Figure 4. Dr. Rajan Sancheti Sir spreading the health awareness



Figure 5. Poona college faculty besides the donors .



Figure 6. Eye check-Up desk



Figure~7.~Donor~awarded~with~blood~donation~certificate~.



Figure 8. Group Photo with students and IMA Associates.

## **Attendance sheet**

| Sec. est   | Arrendance S