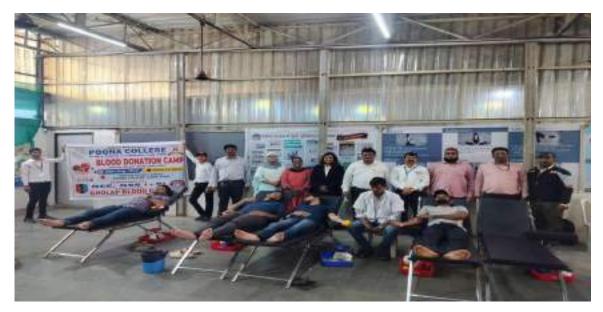

cal professionals from **Gholap Blood Bank** managed the blood collection process. A total number of **22** participants registered for the blood donation. 22 units of blood were collected which will greatly benefit the patients in need

The blood donors were given **Poha, a Frooti and a Banana** after donating the blood in order to reenergize themselves . Each donor was given a blood

donation certificate by the Gholap Blood Bank . The camp concluded at around  ${\bf 04:00~pm}$  .





Figure 1. Flex made for the advertisement



Figure 2. A Trophy given to honour Lion Swati Jathar President of Lions Club of Pune



Figure 3. Lion Swati Jathar ( President of Lions Club Of Pune Royal ) explaining importance of Hemoglobin.



Figure 4. Dr. Rajan Sancheti Sir spreading the health awareness



Figure 5. Poona college faculty besides the donors .



Figure 6. Eye check-Up desk



Figure~7.~Donor~awarded~with~blood~donation~certificate~.



Figure 8. Group Photo with students and IMA Associates.

## **Attendance sheet**

| Jan-194  | Arrendance S                |            | A TLANFA