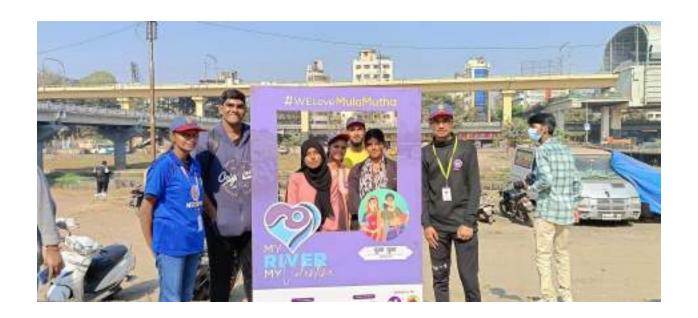

rivers while fostering a sense of connection and appreciation for these natural wonders. Total 14 NSS Volunteers were the part of the event.

The outcome of the event was successfully achieved as it brought together people from diverse backgrounds, including local residents, environmental activists, students, and families, fostering a sense of community and shared responsibility towards river conservation.

"My River, My Valentine" was a successful initiative that not only celebrated love for nature but also inspired meaningful action towards river conservation. By fostering community engagement, raising awareness, and promoting environmental stewardship, the event made a positive impact and laid the foundation for ongoing efforts to protect our rivers and the ecosystems they support.







GR8V+4FC, Pulachi Wadi, Narayan Peth, Pune, Maharashtra 411004, India

Latitude

18.51528445°

Local 09:06:11 AM GMT 03:36:11 AM

Note: Cleanliness Drive At Z Bridge

Longitude

73.84375797°

Altitude 554 meters Sunday, 11.02.2024





# POONA COLLEGE



OF ARTS, SCIENCE & COMMERCE

Camp, Punc - 411001 (Maharashtra)
(AFFILIATED TO SAVITRIBAI PHULE PUNE UNIVERSITY)

|                                 | Attendance Sl                 | neet                                              |         | 10.00                  |
|---------------------------------|-------------------------------|---------------------------------------------------|---------|------------------------|
| Date of A                       | etivity: 8 11 02 2024         | Time: 7: