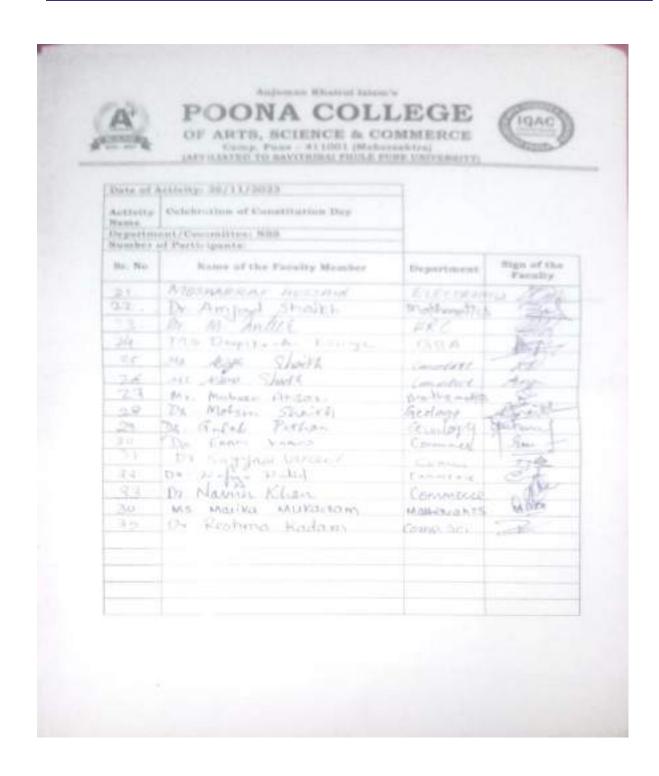

| Commey               | 4.0         |
| 13                | Dr. ZOHEB HASAN                 | HISTORY              | Milane      |
| 14                | Dr. Sayyed Iliyar               | B of Any             | 1100        |
| 15                | Vishal (reval)                  | Come sciting         | Danile.     |
| 16                | De Gullesmaz (Comon             | Conona.              | CFF         |
| 17                | Alrias Shutto                   | Perman               | 4-1         |
| 19                | Mikhat Harrik                   | Granisty<br>Granisty | S. C.       |
| 19                | Nakila Shanks                   |                      | Thatel      |
| 2.0               | Rukhsan Shaith                  | Chentshy             | Lithardy    |

Contd ...











# World AIDS Day Spreading Awareness

about HIV

### **ACTIVITY REPORT**

|                                       |                       |                                                                                            | (2023 - 2024)                             |           |                                                                                             |  |
|---------------------------------------|-----------------------|--------------------------------------------------------------------------------------------|-------------------------------------------|-----------|---------------------------------------------------------------------------------------------|--|
| I. Basic                              | c Details:            |