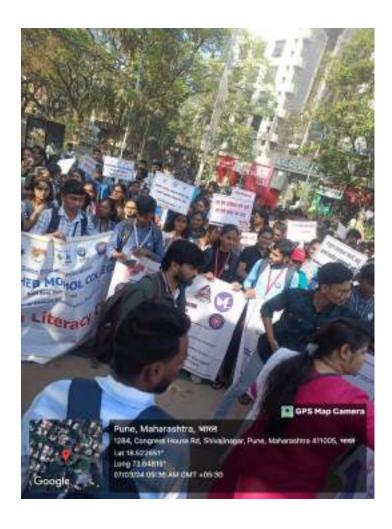

#### II. Brief Information about the Activity (Criterion no -

| Topic/ Subject of the activity        | Meri Mati Mera Desh Mati ko Naman Viro ka vandhan                                  |
|---------------------------------------|------------------------------------------------------------------------------------|
| Objective for conducting the activity | Promoting a sense of patriotism, unity and pride among citizens for their homeland |
| Methodology                           | Open air auditorium Program                                                        |
| Outcome                               | To encourage the spirit of patriotism.                                             |

#### **DETAIL REPORT**

Meri Maati Mera Desh Mati ko Naman Viro ka vandhan Program was conducted in Poona College on 6<sup>th</sup> October 2023. Prof. Dr. Parag Kalkar, pro Vice Chancellor Savitribai Phule Pune University, Advisory Council member Shri Rajesh ji Pandey were the chief guest of the ceremony The soil was offered in an urn with flowers by Dr. Parag Kalkar, and Shri Rajesh ji Pandey. Introduction of the guests was given by Prof. Dr. Aftab Anwar Shaikh, Principal Poona College; he also gave information about the various initiatives taken by Poona College students, teachers and staff under Meri Mati Mera Desh.