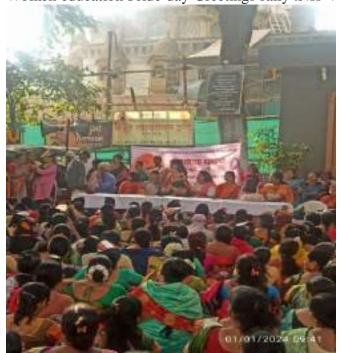

#### **DETAIL REPORT**

Meri Maati Mera Desh Mati ko Naman Viro ka vandhan Program was conducted in Poona College on 6<sup>th</sup> October 2023. Prof. Dr. Parag Kalkar, pro Vice Chancellor Savitribai Phule Pune University, Advisory Council member Shri Rajesh ji Pandey were the chief guest of the ceremony The soil was offered in an urn with flowers by Dr. Parag Kalkar, and Shri Rajesh ji Pandey. Introduction of the guests was given by Prof. Dr. Aftab Anwar Shaikh, Principal Poona College; he also gave information about the various initiatives taken by Poona College students, teachers and staff under Meri Mati Mera Desh.

Sadhana Dilip Ozharkar, brave wife of martyred brave soldier Dilip Ozharkar, brave father Balasaheb Ozharkar, brave mother Mangal Ozharkar, were honoured Dr. Nitin Ghorpade, Dr. D.B. Pawar, Administration Council Member,

Shri Ali Bhai Daruwala, Advisor Minority Commission, Government of India was honored on the stage. Principal Dr. Aftab Anwar Shaikh took the responsibility of providing financial assistance to the brave daughter of martyred soldier Dilip Ozharkar and taking the responsibility of her education.

Prof. Dr. Parag Kalkar inspired all the students and teachers to join the Meri Mati Mera Desh campaign. Chief guest Mr. Rajesh Pandey, under his guidance, inspired the youth to always be ready to serve the country.