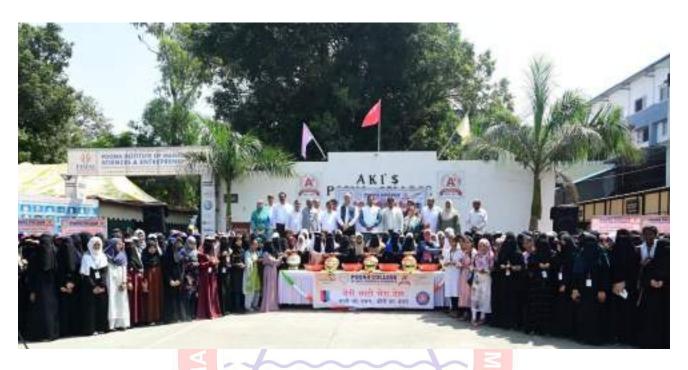

#### **DETAIL REPORT**

Meri Maati Mera Desh Mati ko Naman Viro ka vandhan Program was conducted in Poona College on 6<sup>th</sup> October 2023. Prof. Dr. Parag Kalkar, pro Vice Chancellor Savitribai Phule Pune University, Advisory Council member Shri Rajesh ji Pandey were the chief guest of the ceremony The soil was offered in an urn with flowers by Dr. Parag Kalkar, and Shri Rajesh ji Pandey. Introduction of the guests was given by Prof. Dr. Aftab Anwar Shaikh, Principal Poona College; he also gave information about the various initiatives taken by Poona College students, teachers and staff under Meri Mati Mera Desh.

K. B. Hidayatullah Road, Camp, Pune - 411001 (MS) India

+91-20-2645 4240 2644 6319.

principal@poonacollege.edu.in www.poonacollege.edu.in

Meri Mati Mera Desh Group photo with guest students and staff of Poona College