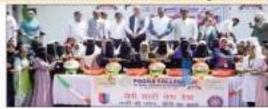

#### **DETAIL REPORT**

Meri Maati Mera Desh Mati ko Naman Viro ka vandhan Program was conducted in Poona College on 6<sup>th</sup> October 2023. Prof. Dr. Parag Kalkar, pro Vice Chancellor Savitribai Phule Pune University, Advisory Council member Shri Rajesh ji Pandey were the chief guest of the ceremony The soil was offered in an urn with flowers by Dr. Parag Kalkar, and Shri Rajesh ji Pandey. Introduction of the guests was given by Prof. Dr. Aftab Anwar Shaikh, Principal Poona College; he also gave information about the various initiatives taken by Poona College students, teachers and staff under Meri Mati Mera Desh.

Sadhana Dilip Ozharkar, brave wife of martyred brave soldier Dilip Ozharkar, brave father Balasaheb Ozharkar, brave mother Mangal Ozharkar, were honoured Dr. Nitin Ghorpade, Dr. D.B. Pawar, Administration Council Member,

Shri Ali Bhai Daruwala, Advisor Minority Commission, Government of India was honored on the stage. Principal Dr. Aftab Anwar Shaikh took the responsibility of providing financial assistance to the brave daughter of martyred soldier Dilip Ozharkar and taking the responsibility of her education.

Prof. Dr. Parag Kalkar inspired all the students and teachers to join the Meri Mati Mera Desh campaign. Chief guest Mr. Rajesh Pandey, under his guidance, inspired the youth to always be ready to serve the country.