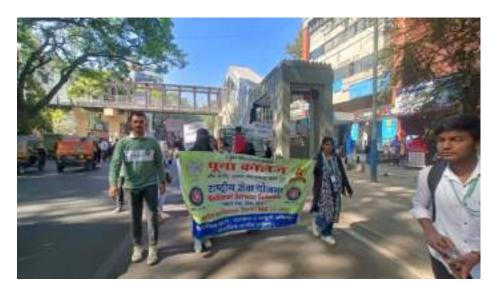

#### **DETAIL REPORT**

Meri Maati Mera Desh Mati ko Naman Viro ka vandhan Program was conducted in Poona College on 6<sup>th</sup> October 2023. Prof. Dr. Parag Kalkar, pro Vice Chancellor Savitribai Phule Pune University, Advisory Council member Shri Rajesh ji Pandey were the chief guest of the ceremony The soil was offered in an urn with flowers by Dr. Parag Kalkar, and Shri Rajesh ji Pandey. Introduction of the guests was given by Prof. Dr. Aftab Anwar Shaikh, Principal Poona College; he also gave information about the various initiatives taken by Poona College students, teachers and staff under Meri Mati Mera Desh.