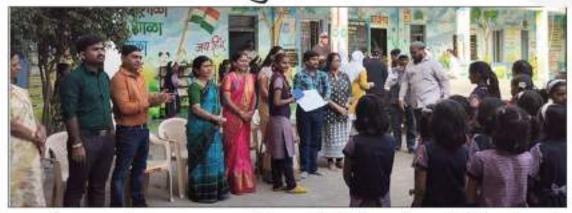

K. B. Hidayatullah Road, Camp, Pune - 411001 (MS) India

+91-20-2645 4240 2644 6319.

principal@poonacollege.edu.in www.poonacollege.edu.in

Soil offered by students and teachers in the urn. Student Development Officer Dr. Baba Shaikh administered the oath of Meri Mati Mera Desh to all present. Vice Principal Moinuddin Khan Vice Principal Iqbal Shaikh, Vice Principal Imtiaz Aga, Vice Principal Naaz Syed, Supervisor Naseem Khan and other authorities were present on this occasion.

For the success of the program, Dr. Ayyaz Shaikh, Prof. Asad Shaikh, Prof. Vasudha Vawal, Dr. Mukhtar Shaikh, Dr. Gulab Pathan, NSS Program Officer Dr. Akbar Syed, Prof Farooq Shaikh, NSS volunteers, NCC cadets, students of Vidyarthi Vikas Mandal took hard work. The Program was compered by Sub Lieutenant Dr. Shakir Shaikh and Vice Principal Dr. Iqbal Shaikh expressed gratitude.