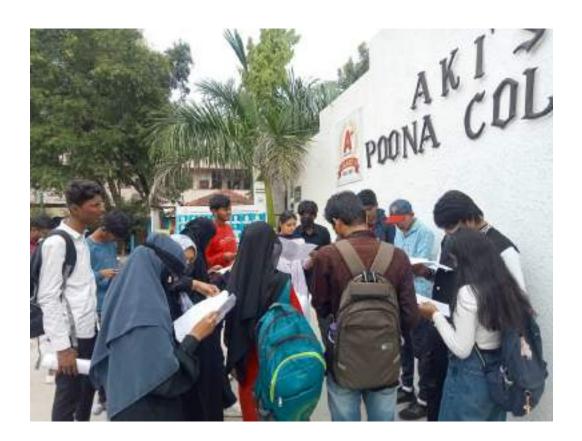

#### **DETAIL REPORT**

Meri Maati Mera Desh Mati ko Naman Viro ka vandhan Program was conducted in Poona College on 6<sup>th</sup> October 2023. Prof. Dr. Parag Kalkar, pro Vice Chancellor Savitribai Phule Pune University, Advisory Council member Shri Rajesh ji Pandey were the chief guest of the ceremony The soil was offered in an urn with flowers by Dr. Parag Kalkar, and Shri Rajesh ji Pandey. Introduction of the guests was given by Prof. Dr. Aftab Anwar Shaikh, Principal Poona College; he also gave information about the various initiatives taken by Poona College students, teachers and staff under Meri Mati Mera Desh.