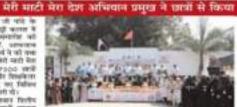

# पूना कॉलेज में मेरी माटी मेरा देश अभियान प्रमुख श्री राजेश पांडे के करकमलों द्वारा मिट्टी अर्पण कार्यक्रम

कालिक में मेरी माटी मेरा देश अधियान समारोह सम्पन्न हुआ। साविधीबाई फुले एगे विश्वविद्यालय प्रो. बाइम बानाला zř. without, sintensit

परिषद् सदाय श्री शतेश जी पांडे अध्यक्तको और शिक्षकेटर कर्षियो जितिन घोरपदे, हाँ. कामकार्थ ही।

देश के अंतर्गत ७५०० सार्श तथा पूर्व विश्वविद्यालय प्राचार्व हों. उदाने का किया लिया।

बी अभी पाई दाववाला, सलाहबार मेरा देश अधिवान में शर्मिल होने. उपनिवर्त को दिलवाई।

महोद बीर जवान दिलीय अन्यसंख्यांक आयोग, भारत सरकार के लिए प्रीत किया मुख्य अतिथि के करकवानों द्वारा विद्वी कलार ऑक्सकर की बीरवानी साधना को मंध पर सम्यानित किया गया। भी राजेश रादे जी ने अपने वार्णदर्शन में अर्थण की गई। समारोह की दिलीप ऑक्सरकर , बीर चिता प्राचार्यडी आफताब अनवर होख ने में श्वाओं को टेह सेवा के लिए प्रस्ताबना थी. डॉ. आपताब बालामातेब ओझरकर, बीर यांना शहीद बीर ज्यान दिलीय ओझरकर सहैय तैयार रहने के लिए प्रेरणा दी। अनवर शेख, प्राचार्य ने की तथा मंगल ओझरकर, व्यवस्थापन की वीर सुपत्री को अर्थिक सतावता अलग अलग इलाकों से सार्य तथा पून करिनेत द्वारा मेरी माटी मेरा परिषद सदस्य, साधिशीबाई फुले देते हुए आबी पढ़ाई की त्रिम्मेटारी अपनापकों द्वारा लावी गई विद्यो का कलत में अपेश किया गया। विद्यार्थी हो. ही. पाग बालका ने सभी विकास अधिकारी हीं, बाबा शेख ने द्वारा किए गए विशिष्य उपक्रमों की पबार, काकायाध्य परिषद सदस्य, शांत एवं अध्यापकों को मेरी माटी मेरा मेरा देश की शांच सधी