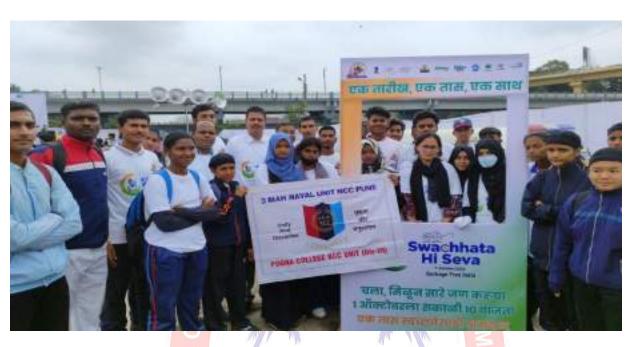

#### **DETAIL REPORT**

Meri Maati Mera Desh Mati ko Naman Viro ka vandhan Program was conducted in Poona College on 6<sup>th</sup> October 2023. Prof. Dr. Parag Kalkar, pro Vice Chancellor Savitribai Phule Pune University, Advisory Council member Shri Rajesh ji Pandey were the chief guest of the ceremony The soil was offered in an urn with flowers by Dr. Parag Kalkar, and Shri Rajesh ji Pandey. Introduction of the guests was given by Prof. Dr. Aftab Anwar Shaikh, Principal Poona College; he also gave information about the various initiatives taken by Poona College students, teachers and staff under Meri Mati Mera Desh.

Sadhana Dilip Ozharkar, brave wife of martyred brave soldier Dilip Ozharkar, brave father Balasaheb Ozharkar, brave mother Mangal Ozharkar, were honoured Dr. Nitin Ghorpade, Dr. D.B. Pawar, Administration Council Member,

Shri Ali Bhai Daruwala, Advisor Minority Commission, Government of India was honored on the stage. Principal Dr. Aftab Anwar Shaikh took the responsibility of providing financial assistance to the brave daughter of martyred soldier Dilip Ozharkar and taking the responsibility of her education.

Prof. Dr. Parag Kalkar inspired all the students and teachers to join the Meri Mati Mera Desh campaign. Chief guest Mr. Rajesh Pandey, under his guidance, inspired the youth to always be ready to serve the country.