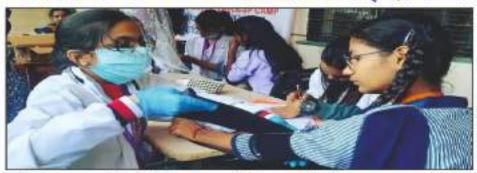

#### **DETAIL REPORT**

Meri Maati Mera Desh Mati ko Naman Viro ka vandhan Program was conducted in Poona College on 6<sup>th</sup> October 2023. Prof. Dr. Parag Kalkar, pro Vice Chancellor Savitribai Phule Pune University, Advisory Council member Shri Rajesh ji Pandey were the chief guest of the ceremony The soil was offered in an urn with flowers by Dr. Parag Kalkar, and Shri Rajesh ji Pandey. Introduction of the guests was given by Prof. Dr. Aftab Anwar Shaikh, Principal Poona College; he also gave information about the various initiatives taken by Poona College students, teachers and staff under Meri Mati Mera Desh.

Sadhana Dilip Ozharkar, brave wife of martyred brave soldier Dilip Ozharkar, brave father Balasaheb Ozharkar, brave mother Mangal Ozharkar, were honoured Dr. Nitin Ghorpade, Dr. D.B. Pawar, Administration Council Member,

Shri Ali Bhai Daruwala, Advisor Minority Commission, Government of India was honored on the stage. Principal Dr. Aftab Anwar Shaikh took the responsibility of providing financial assistance to the brave daughter of martyred soldier Dilip Ozharkar and taking the responsibility of her education.