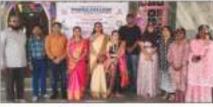

#### **DETAIL REPORT**

Meri Maati Mera Desh Mati ko Naman Viro ka vandhan Program was conducted in Poona College on 6<sup>th</sup> October 2023. Prof. Dr. Parag Kalkar, pro Vice Chancellor Savitribai Phule Pune University, Advisory Council member Shri Rajesh ji Pandey were the chief guest of the ceremony The soil was offered in an urn with flowers by Dr. Parag Kalkar, and Shri Rajesh ji Pandey. Introduction of the guests was given by Prof. Dr. Aftab Anwar Shaikh, Principal Poona College; he also gave information about the various initiatives taken by Poona College students, teachers and staff under Meri Mati Mera Desh.

Sadhana Dilip Ozharkar, brave wife of martyred brave soldier Dilip Ozharkar, brave father Balasaheb Ozharkar, brave mother Mangal Ozharkar, were honoured Dr. Nitin Ghorpade, Dr. D.B. Pawar, Administration Council Member,

Shri Ali Bhai Daruwala, Advisor Minority Commission, Government of India was honored on the stage. Principal Dr. Aftab Anwar Shaikh took the responsibility of providing financial assistance to the brave daughter of martyred soldier Dilip Ozharkar and taking the responsibility of her education.

Prof. Dr. Parag Kalkar inspired all the students and teachers to join the Meri Mati Mera Desh campaign. Chief guest Mr. Rajesh Pandey, under his guidance, inspired the youth to always be ready to serve the country.