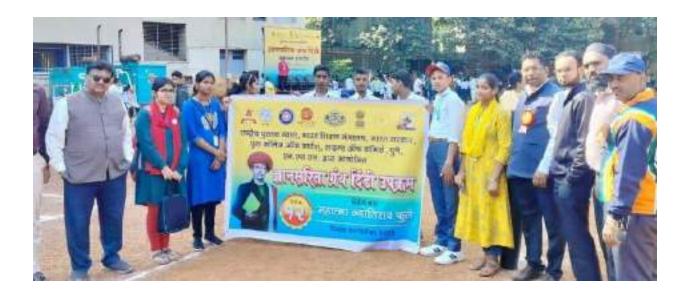

#### **DETAIL REPORT**

Meri Maati Mera Desh Mati ko Naman Viro ka vandhan Program was conducted in Poona College on 6<sup>th</sup> October 2023. Prof. Dr. Parag Kalkar, pro Vice Chancellor Savitribai Phule Pune University, Advisory Council member Shri Rajesh ji Pandey were the chief guest of the ceremony The soil was offered in an urn with flowers by Dr. Parag Kalkar, and Shri Rajesh ji Pandey. Introduction of the guests was given by Prof. Dr. Aftab Anwar Shaikh, Principal Poona College; he also gave information about the various initiatives taken by Poona College students, teachers and staff under Meri Mati Mera Desh.

Sadhana Dilip Ozharkar, brave wife of martyred brave soldier Dilip Ozharkar, brave father Balasaheb Ozharkar, brave mother Mangal Ozharkar, were honoured Dr. Nitin Ghorpade, Dr. D.B. Pawar, Administration Council Member,

Shri Ali Bhai Daruwala, Advisor Minority Commission, Government of India was honored on the stage. Principal Dr. Aftab Anwar Shaikh took the responsibility of providing financial assistance to the brave daughter of martyred soldier Dilip Ozharkar and taking the responsibility of her education.