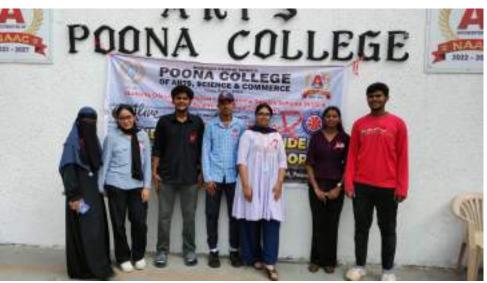

Event Highlights:Sankranti Mahotsav 2024 organised by IQAC ,NSS , Women Forum and IEDC at Kanhe village under NSS CAMP Cultural Program today on 12th January 2024 from 11 to 4 PM in association with NGO ,Aasha Sanstha Pune.Mrs.Prajakta Jadhav Corporator Bibwewadi, Adv . Vaishali Korate , Mr.Pravin Gurav sir director Aasha Sanstha, Pune sponsored and inagurated the program.They motivated and appreciated all women's of Kanhe Village.

Rangoli Competition, Fun Games, Home minister and Traditional Dressing, Poster competition on girls education etc. were organised under Sankranti Utsav 2024 at Kanhe Village. Girls and Women of Kanhe participated and enjoyed the Program enthusiastically. All winners and all girls who participated in the drawing competition were felicitated and appreciated by the hands of sponsors and Mr. Satkar Sarpanch of Kanhe village. Beautiful sarees and Gift hampers , notebook and pens distributed by our sponsors Aasha Sansatha, Pune to all winners and girlsparticipated in Drawing Competition which was organised at ZP school Kanhe where 110 girl students participated in the competition. Three winners awarded by the hands of the chief Guest. Dr. Ashwini Purude Dr. Resham Patil and Mrs. Deepika Kininge cordinated the program successfully Mrs. Anjum Pathan Dr. Mujeeb Shaikh , Dr. Akbar Sayyed, Dr. Riyasat Peerzade cooperated very well organise the program successfully at Kanhe Village under guidance of Principal Dr. Aftab Anwar Shaikh Sir.