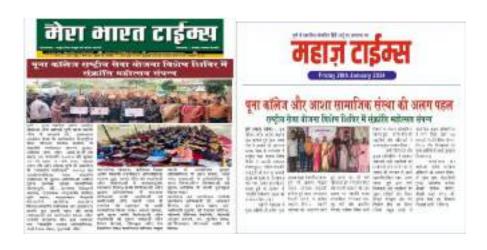

Event Highlights:Sankranti Mahotsav 2024 organised by IQAC ,NSS , Women Forum and IEDC at Kanhe village under NSS CAMP Cultural Program today on 12th January 2024 from 11 to 4 PM in association with NGO ,Aasha Sanstha Pune.Mrs.Prajakta Jadhav Corporator Bibwewadi, Adv . Vaishali Korate , Mr.Pravin Gurav sir director Aasha Sanstha, Pune sponsored and inagurated the program.They motivated and appreciated all women's of Kanhe Village.

Rangoli Competition, Fun Games, Home minister and Traditional Dressing, Poster competition on girls education etc. were organised under Sankranti Utsav 2024 at Kanhe Village. Girls and Women of Kanhe participated and enjoyed the Program enthusiastically. All winners and all girls who participated in the drawing competition were felicitated and appreciated by the hands of sponsors and Mr. Satkar Sarpanch of Kanhe village. Beautiful sarees and Gift hampers , notebook and pens distributed by our sponsors Aasha Sansatha, Pune to all winners and girlsparticipated in Drawing Competition which was organised at ZP school Kanhe where 110 girl students participated in the competition. Three winners awarded by the hands of the chief Guest. Dr. Ashwini Purude Dr. Resham Patil and Mrs. Deepika Kininge cordinated the program successfully Mrs. Anjum Pathan Dr. Mujeeb Shaikh , Dr. Akbar Sayyed, Dr. Riyasat Peerzade cooperated very well organise the program successfully at Kanhe Village under guidance of Principal Dr. Aftab Anwar Shaikh Sir.