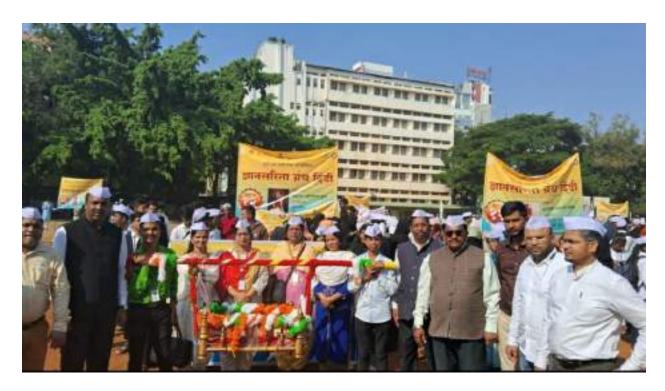

Event Highlights:Sankranti Mahotsav 2024 organised by IQAC ,NSS , Women Forum and IEDC at Kanhe village under NSS CAMP Cultural Program today on 12th January 2024 from 11 to 4 PM in association with NGO ,Aasha Sanstha Pune.Mrs.Prajakta Jadhav Corporator Bibwewadi, Adv . Vaishali Korate , Mr.Pravin Gurav sir director Aasha Sanstha, Pune sponsored and inagurated the program.They motivated and appreciated all women's of Kanhe Village.

Rangoli Competition, Fun Games, Home minister and Traditional Dressing, Poster competition on girls education etc. were organised under Sankranti Utsav 2024 at Kanhe Village. Girls and Women of Kanhe participated and enjoyed the Program enthusiastically. All winners and all girls who participated in the drawing competition were felicitated and appreciated by the hands of sponsors and Mr. Satkar Sarpanch of Kanhe village. Beautiful sarees and Gift hampers , notebook and pens distributed by our sponsors Aasha Sansatha, Pune to all winners and girlsparticipated in Drawing Competition which was organised at ZP school Kanhe where 110 girl students participated in the competition. Three winners awarded by the hands of the chief Guest. Dr. Ashwini Purude Dr. Resham Patil and Mrs. Deepika Kininge cordinated the program successfully Mrs. Anjum Pathan Dr. Mujeeb Shaikh , Dr. Akbar Sayyed, Dr. Riyasat Peerzade cooperated very well organise the program successfully at Kanhe Village under guidance of Principal Dr. Aftab Anwar Shaikh Sir.