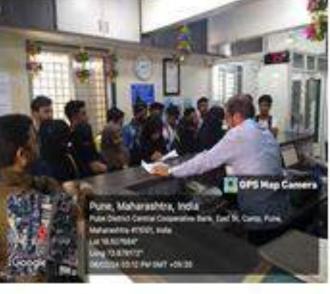

Event Highlights:Sankranti Mahotsav 2024 organised by IQAC ,NSS , Women Forum and IEDC at Kanhe village under NSS CAMP Cultural Program today on 12th January 2024 from 11 to 4 PM in association with NGO ,Aasha Sanstha Pune.Mrs.Prajakta Jadhav Corporator Bibwewadi, Adv . Vaishali Korate , Mr.Pravin Gurav sir director Aasha Sanstha, Pune sponsored and inagurated the program.They motivated and appreciated all women's of Kanhe Village.

Rangoli Competition, Fun Games, Home minister and Traditional Dressing, Poster competition on girls education etc. were organised under Sankranti Utsav 2024 at Kanhe Village. Girls and Women of Kanhe participated and enjoyed the Program enthusiastically. All winners and all girls who participated in the drawing competition were felicitated and appreciated by the hands of sponsors and Mr. Satkar Sarpanch of Kanhe village. Beautiful sarees and Gift hampers , notebook and pens distributed by our sponsors Aasha Sansatha, Pune to all winners and girlsparticipated in Drawing Competition which was organised at ZP school Kanhe where 110 girl students participated in the competition. Three winners awarded by the hands of the chief Guest. Dr. Ashwini Purude Dr. Resham Patil and Mrs. Deepika Kininge cordinated the program successfully Mrs. Anjum Pathan Dr. Mujeeb Shaikh , Dr. Akbar Sayyed, Dr. Riyasat Peerzade cooperated very well organise the program successfully at Kanhe Village under guidance of Principal Dr. Aftab Anwar Shaikh Sir.