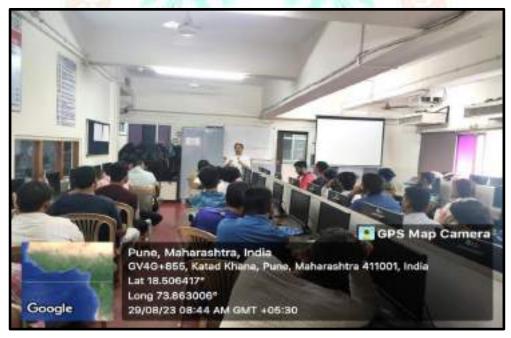

The Department took an initiative to cultivate medicinal plants such as *Moringa*, on a piece of land at Bopgaon, donated by the Management for Skill Development among students of Botany. The co-ordinator Dr. Aafreen A. Ahmed briefed F.Y. and S.Y. B.Sc. students on the first step in cultivation practices of Moringa i.e. production of saplings. She explained the following steps and made students do it in person:

- 1. Preparation of potting mixture using compost and coco peat
- 2. Preparation of trays: filling trays with potting mixture
- 3. Sowing seeds: one seed per well sown by pressing it a few cms in potting mixture.
- 4. Irrigation: twice a week.