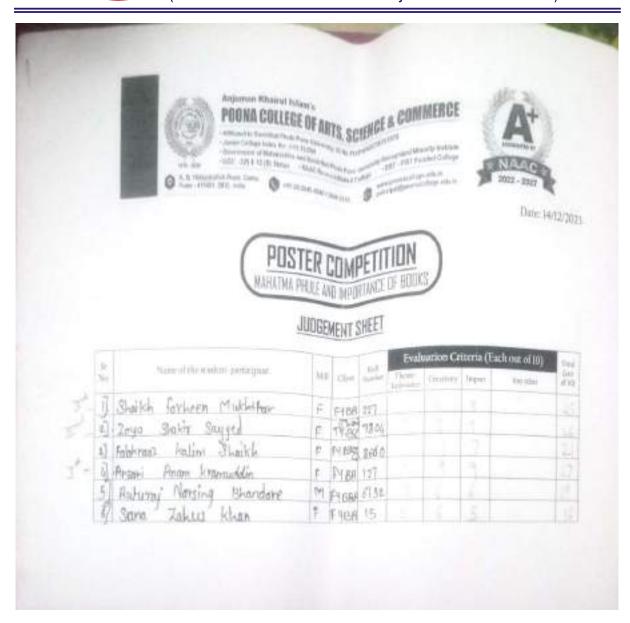

ng students won prizes:

- 1. First Prize Ansari Anam (FYBA)
- 2. Second Prize Zoya Sayyed (T Y B.Sc)
- 3. Third Prize Shaikh Farheen (FYBA)



# NATIONAL SERVICE SCHEME NOTICE

9th December, 2023

NSS in collaboration with IQAC has organized a "Poster Competition" based on the following themes:

- 1 Mahatma Jyotirao Phule
- 2 Importance of Books

Submission Guidelines:

- 1 Participant must be a student of Poona College.
- Multiple entries are allowed but only based on the above themes.
- 3. Mention your name, class, roll number and mobile number at the back of the poster.
- Submission of poster should be done to Dr Ashwini Daware between 11:30 am to 1:00 pm in the Department of English.
- Last date of submission is 13<sup>th</sup> December, 2023.

Prof Dr Affah Anwar Shaikh Principal







|                                  |                                                       |      |          |