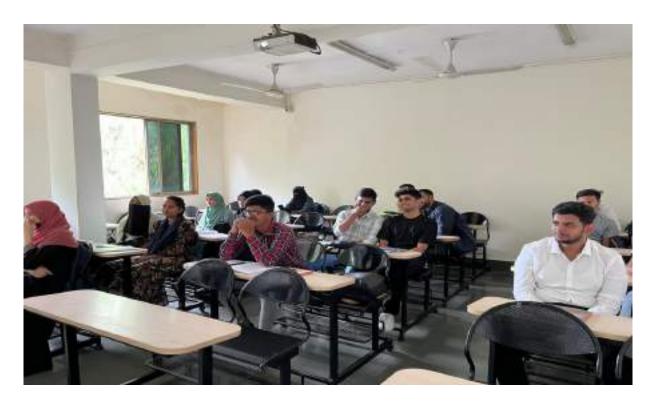

#### 1. Cultural Program:

The event started with a vibrant cultural program featuring folk dances, traditional songs, and skits performed by both the students of Poona College and the local villagers. This cultural exchange promoted unity and showcased the rich heritage of Maharashtra.

#### 2. Makar Sankranti Celebrations:

The villagers and students participated in traditional Sankranti customs, such as flying kites and distributing sweets made from sesame seeds and jaggery (tilgul). This fostered a sense of community and festive joy among all participants.