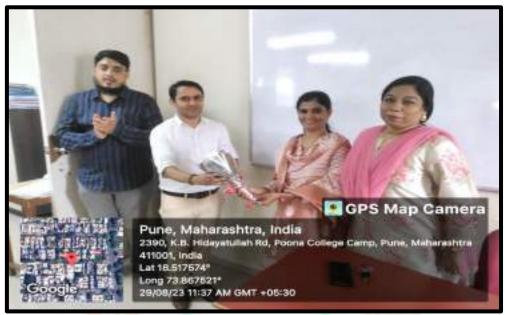

#### Production of saplings of medicinal plants: Moringa

**28/08/2023:** With an inclination of man towards herbal medicines, there is a need to cultivate medicinal plants and provide raw material for drug production. With this in mind and an objective to train students in cultivation practices of medicinal plants, the Department of Botany, AKI's Poona College of Arts, Science and Commerce initiated "Project Moringa".

The Department took an initiative to cultivate medicinal plants such as *Moringa*, on a piece of land at Bopgaon, donated by the Management for Skill Development among students of Botany. The co-ordinator Dr. Aafreen A. Ahmed briefed F.Y. and S.Y. B.Sc. students on the first step in cultivation practices of Moringa i.e. production of saplings. She explained the following steps and made students do it in person: