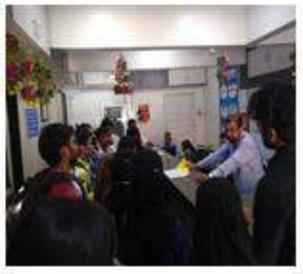

Event Highlights:Sankranti Mahotsav 2024 organised by IQAC ,NSS , Women Forum and IEDC at Kanhe village under NSS CAMP Cultural Program today on 12th January 2024 from 11 to 4 PM in association with NGO ,Aasha Sanstha Pune.Mrs.Prajakta Jadhav Corporator Bibwewadi, Adv . Vaishali Korate , Mr.Pravin Gurav sir director Aasha Sanstha, Pune sponsored and inagurated the program.They motivated and appreciated all women's of Kanhe Village.

Rangoli Competition, Fun Games, Home minister and Traditional Dressing, Poster competition on girls education etc. were organised under Sankranti Utsav 2024 at Kanhe Village. Girls and Women of Kanhe participated and enjoyed the Program enthusiastically. All winners and all girls who participated in the drawing competition were felicitated and appreciated by the hands of sponsors and Mr. Satkar Sarpanch of Kanhe village. Beautiful sarees and Gift hampers , notebook and pens distributed by our sponsors Aasha Sansatha, Pune to all winners and girlsparticipated in Drawing Competition which was organised at ZP school Kanhe where 110 girl students participated in the competition. Three winners awarded by the hands of the chief Guest. Dr. Ashwini Purude Dr. Resham Patil and Mrs. Deepika Kininge cordinated the program successfully Mrs. Anjum Pathan Dr. Mujeeb Shaikh , Dr. Akbar Sayyed, Dr. Riyasat Peerzade cooperated very well organise the program successfully at Kanhe Village under guidance of Principal Dr. Aftab Anwar Shaikh Sir.