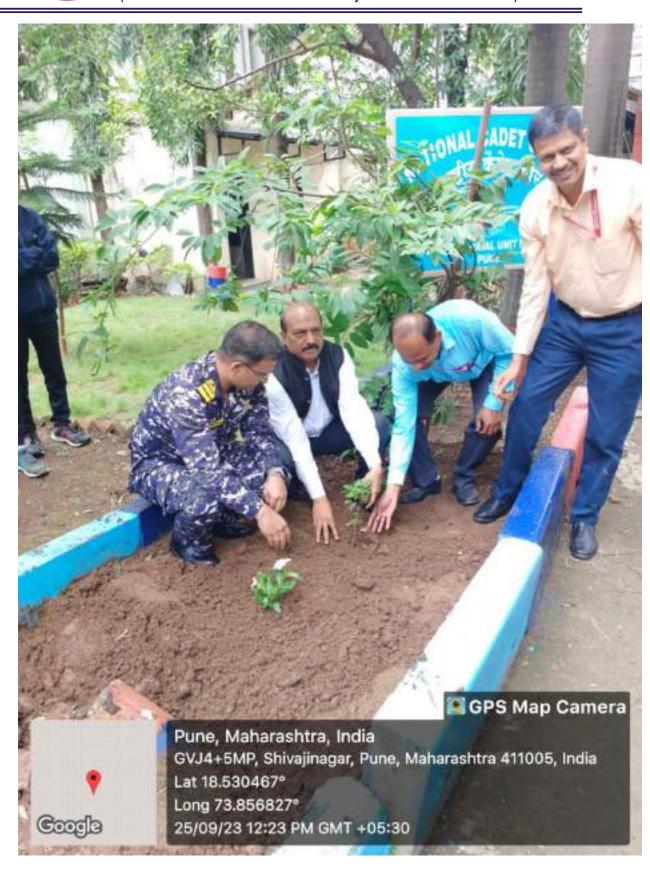

Event Highlights:Sankranti Mahotsav 2024 organised by IQAC ,NSS , Women Forum and IEDC at Kanhe village under NSS CAMP Cultural Program today on 12th January 2024 from 11 to 4 PM in association with NGO ,Aasha Sanstha Pune.Mrs.Prajakta Jadhav Corporator Bibwewadi, Adv . Vaishali Korate , Mr.Pravin Gurav sir director Aasha Sanstha, Pune sponsored and inagurated the program.They motivated and appreciated all women's of Kanhe Village.

Rangoli Competition, Fun Games, Home minister and Traditional Dressing, Poster competition on girls education etc. were organised under Sankranti Utsav 2024 at Kanhe Village. Girls and Women of Kanhe participated and enjoyed the Program enthusiastically. All winners and all girls who participated in the drawing competition were felicitated and appreciated by the hands of sponsors and Mr. Satkar Sarpanch of Kanhe village. Beautiful sarees and Gift hampers , notebook and pens distributed by our sponsors Aasha Sansatha, Pune to all winners and girlsparticipated in Drawing Competition which was organised at ZP school Kanhe where 110 girl students participated in the competition. Three winners awarded by the hands of the chief Guest. Dr. Ashwini Purude Dr. Resham Patil and Mrs. Deepika Kininge cordinated the program successfully Mrs. Anjum Pathan Dr. Mujeeb Shaikh , Dr. Akbar Sayyed, Dr. Riyasat Peerzade cooperated very well organise the program successfully at Kanhe Village under guidance of Principal Dr. Aftab Anwar Shaikh Sir.