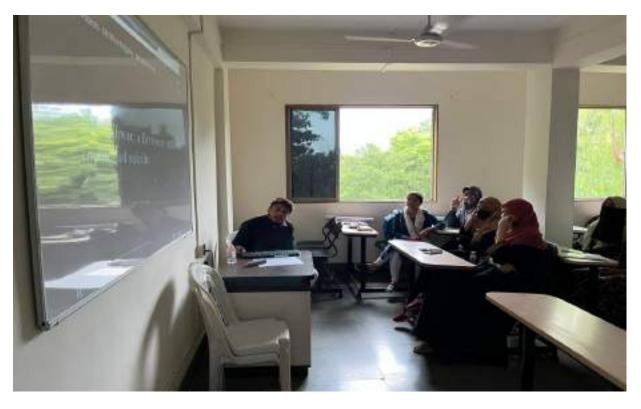

#### 1. Cultural Program:

The event started with a vibrant cultural program featuring folk dances, traditional songs, and skits performed by both the students of Poona College and the local villagers. This cultural exchange promoted unity and showcased the rich heritage of Maharashtra.

#### 2. Makar Sankranti Celebrations:

The villagers and students participated in traditional Sankranti customs, such as flying kites and distributing sweets made from sesame seeds and jaggery (tilgul). This fostered a sense of community and festive joy among all participants.