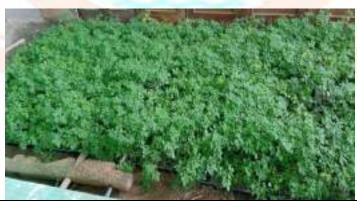

Students carried out these steps and successfully prepared 36 seedling trays! After a month, the seeds germinated to well established saplings, ready to be transplanted in soil.

In all, 51 students volunteered to work in the production of *Moringa* saplings. This was possible under the able guidance of Principal Dr. Aftab Anwar Shaikh and Vice Principal (Science), Dr. Iqbal Shaikh and supervision of staff Dr. Aafreen Ahmed and Miss Nabila Shaikh.

After a month: Germinated saplings of Moringa.