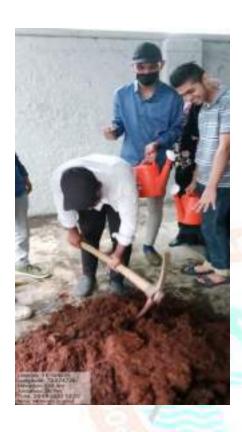

#### **GEOTAGGED PHOTOS WITH CAPTIONS**

28/08/2023: Filling trays with potting mixture

- 1. Preparation of potting mixture using compost and coco peat
- 2. Preparation of trays: filling trays with potting mixture
- 3. Sowing seeds: one seed per well sown by pressing it a few cms in potting mixture.
- 4. Irrigation: twice a week.