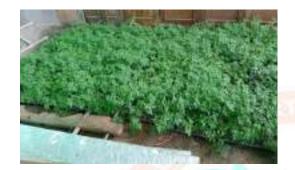

Students carried out these steps and successfully prepared 36 seedling trays! After a month, the seeds germinated to well established saplings, ready to be transplanted in soil.

In all, 51 students volunteered to work in the production of *Moringa* saplings. This was possible under the able guidance of Principal Dr. Aftab Anwar Shaikh and Vice Principal (Science), Dr. Iqbal Shaikh and supervision of staff Dr. Aafreen Ahmed and Miss Nabila Shaikh.

After a month: Germinated saplings of Moringa.