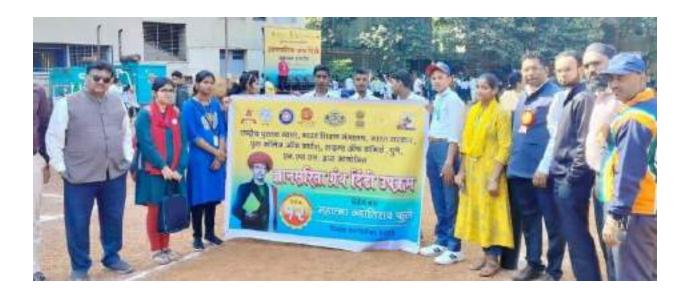

Event Highlights:Sankranti Mahotsav 2024 organised by IQAC ,NSS , Women Forum and IEDC at Kanhe village under NSS CAMP Cultural Program today on 12th January 2024 from 11 to 4 PM in association with NGO ,Aasha Sanstha Pune.Mrs.Prajakta Jadhav Corporator Bibwewadi, Adv . Vaishali Korate , Mr.Pravin Gurav sir director Aasha Sanstha, Pune sponsored and inagurated the program.They motivated and appreciated all women's of Kanhe Village.

Rangoli Competition, Fun Games, Home minister and Traditional Dressing, Poster competition on girls education etc. were organised under Sankranti Utsav 2024 at Kanhe Village. Girls and Women of Kanhe participated and enjoyed the Program enthusiastically. All winners and all girls who participated in the drawing competition were felicitated and appreciated by the hands of sponsors and Mr. Satkar Sarpanch of Kanhe village. Beautiful sarees and Gift hampers , notebook and pens distributed by our sponsors Aasha Sansatha, Pune to all winners and girlsparticipated in Drawing Competition which was organised at ZP school Kanhe where 110 girl students participated in the competition. Three winners awarded by the hands of the chief Guest. Dr. Ashwini Purude Dr. Resham Patil and Mrs. Deepika Kininge cordinated the program successfully Mrs. Anjum Pathan Dr. Mujeeb Shaikh , Dr. Akbar Sayyed, Dr. Riyasat Peerzade cooperated very well organise the program successfully at Kanhe Village under guidance of Principal Dr. Aftab Anwar Shaikh Sir.