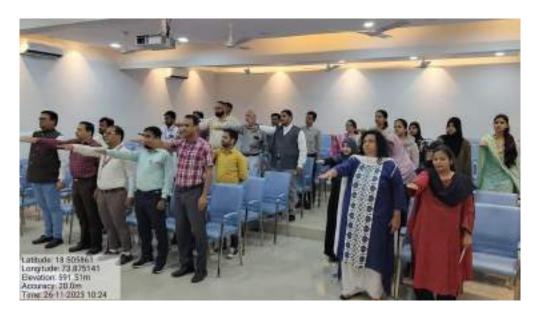

Event Highlights:Sankranti Mahotsav 2024 organised by IQAC ,NSS , Women Forum and IEDC at Kanhe village under NSS CAMP Cultural Program today on 12th January 2024 from 11 to 4 PM in association with NGO ,Aasha Sanstha Pune.Mrs.Prajakta Jadhav Corporator Bibwewadi, Adv . Vaishali Korate , Mr.Pravin Gurav sir director Aasha Sanstha, Pune sponsored and inagurated the program.They motivated and appreciated all women's of Kanhe Village.

Rangoli Competition, Fun Games, Home minister and Traditional Dressing, Poster competition on girls education etc. were organised under Sankranti Utsav 2024 at Kanhe Village. Girls and Women of Kanhe participated and enjoyed the Program enthusiastically. All winners and all girls who participated in the drawing competition were felicitated and appreciated by the hands of sponsors and Mr. Satkar Sarpanch of Kanhe village. Beautiful sarees and Gift hampers , notebook and pens distributed by our sponsors Aasha Sansatha, Pune to all winners and girlsparticipated in Drawing Competition which was organised at ZP school Kanhe where 110 girl students participated in the competition. Three winners awarded by the hands of the chief Guest. Dr. Ashwini Purude Dr. Resham Patil and Mrs. Deepika Kininge cordinated the program successfully Mrs. Anjum Pathan Dr. Mujeeb Shaikh , Dr. Akbar Sayyed, Dr. Riyasat Peerzade cooperated very well organise the program successfully at Kanhe Village under guidance of Principal Dr. Aftab Anwar Shaikh Sir.