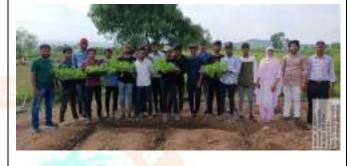

Students carried out these steps and successfully prepared 36 seedling trays! After a month, the seeds germinated to well established saplings, ready to be transplanted in soil.

In all, 51 students volunteered to work in the production of *Moringa* saplings. This was possible under the able guidance of Principal Dr. Aftab Anwar Shaikh and Vice Principal (Science), Dr. Iqbal Shaikh and supervision of staff Dr. Aafreen Ahmed and Miss Nabila Shaikh.

#### OF ARTS, SCIENCE & COMMERCE

Camp, Pune – 411001 (Maharashtra) (AFFILIATED TO SAVITRIBAI PHULE PUNEUNIVERSITY)

28/08/2023: Students sowing *Moringa* seeds in seedling trays

28/08/2023: Students with seedling trays after successful sowing of *Moringa* seeds.