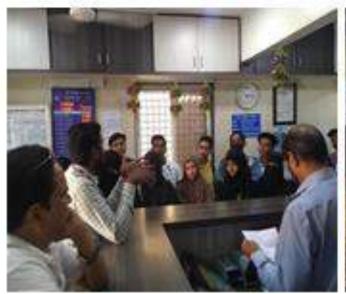

Event Highlights:Sankranti Mahotsav 2024 organised by IQAC ,NSS , Women Forum and IEDC at Kanhe village under NSS CAMP Cultural Program today on 12th January 2024 from 11 to 4 PM in association with NGO ,Aasha Sanstha Pune.Mrs.Prajakta Jadhav Corporator Bibwewadi, Adv . Vaishali Korate , Mr.Pravin Gurav sir director Aasha Sanstha, Pune sponsored and inagurated the program.They motivated and appreciated all women's of Kanhe Village.

Rangoli Competition, Fun Games, Home minister and Traditional Dressing, Poster competition on girls education etc. were organised under Sankranti Utsav 2024 at Kanhe Village. Girls and Women of Kanhe participated and enjoyed the Program enthusiastically. All winners and all girls who participated in the drawing competition were felicitated and appreciated by the hands of sponsors and Mr. Satkar Sarpanch of Kanhe village. Beautiful sarees and Gift hampers , notebook and pens distributed by our sponsors Aasha Sansatha, Pune to all winners and girlsparticipated in Drawing Competition which was organised at ZP school Kanhe where 110 girl students participated in the competition. Three winners awarded by the hands of the chief Guest. Dr. Ashwini Purude Dr. Resham Patil and Mrs. Deepika Kininge cordinated the program successfully Mrs. Anjum Pathan Dr. Mujeeb Shaikh , Dr. Akbar Sayyed, Dr. Riyasat Peerzade cooperated very well organise the program successfully at Kanhe Village under guidance of Principal Dr. Aftab Anwar Shaikh Sir.