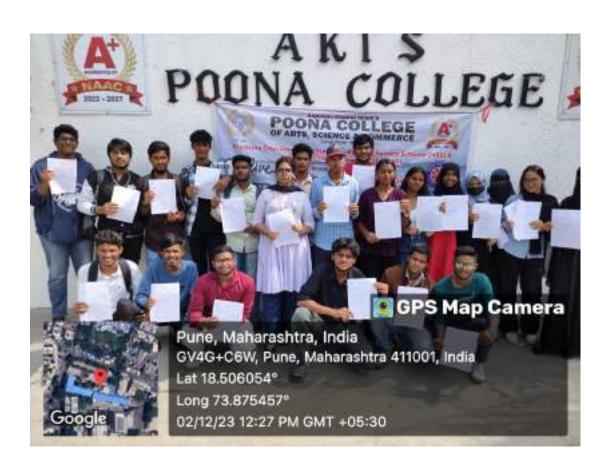

Event Highlights:Sankranti Mahotsav 2024 organised by IQAC ,NSS , Women Forum and IEDC at Kanhe village under NSS CAMP Cultural Program today on 12th January 2024 from 11 to 4 PM in association with NGO ,Aasha Sanstha Pune.Mrs.Prajakta Jadhav Corporator Bibwewadi, Adv . Vaishali Korate , Mr.Pravin Gurav sir director Aasha Sanstha, Pune sponsored and inagurated the program.They motivated and appreciated all women's of Kanhe Village.

Rangoli Competition, Fun Games, Home minister and Traditional Dressing, Poster competition on girls education etc. were organised under Sankranti Utsav 2024 at Kanhe Village. Girls and Women of Kanhe participated and enjoyed the Program enthusiastically. All winners and all girls who participated in the drawing competition were felicitated and appreciated by the hands of sponsors and Mr. Satkar Sarpanch of Kanhe village. Beautiful sarees and Gift hampers , notebook and pens distributed by our sponsors Aasha Sansatha, Pune to all winners and girlsparticipated in Drawing Competition which was organised at ZP school Kanhe where 110 girl students participated in the competition. Three winners awarded by the hands of the chief Guest. Dr. Ashwini Purude Dr. Resham Patil and Mrs. Deepika Kininge cordinated the program successfully Mrs. Anjum Pathan Dr. Mujeeb Shaikh , Dr. Akbar Sayyed, Dr. Riyasat Peerzade cooperated very well organise the program successfully at Kanhe Village under guidance of Principal Dr. Aftab Anwar Shaikh Sir.