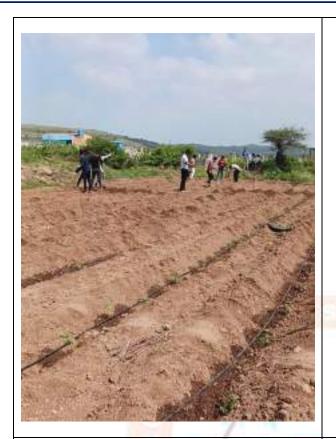

#### **GEOTAGGED PHOTOS WITH CAPTIONS**

28/08/2023: Filling trays with potting mixture

#### OF ARTS, SCIENCE & COMMERCE

Camp, Pune – 411001 (Maharashtra) (AFFILIATED TO SAVITRIBAI PHULE PUNEUNIVERSITY)

28/08/2023: Students sowing *Moringa* seeds in seedling trays

28/08/2023: Students with seedling trays after successful sowing of *Moringa* seeds.