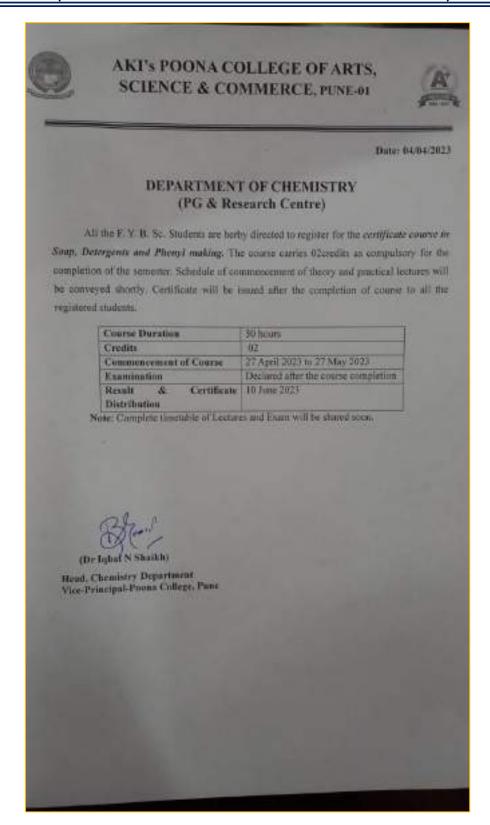

## Sankranti Mahotsav Report: Poona College Community Engagement Program at Kanhe Village, Pune

Date: 13 &14th January 2024 Venue: Kanhe Village, Pune

Organized by: Poona College of Arts, Science, and Commerce Program Coordinator: Dr. Deepika Abhijeet Kininge

Chief Guests: Local Village Leaders and Distinguished Faculty Members

As part of Poona College's ongoing commitment to social outreach and community engagement, the BBA Department hosted the Sankranti Mahotsav on 14th January 2024 in Kanhe Village, Pune in association with NSS Unit ,Poona College. The event was aimed at fostering cultural ties, celebrating local traditions, and providing a platform for the college's students to contribute to rural development and empowerment.

#### Objective:

The event aimed to strengthen the community bonds by celebrating the traditional festival of Sankranti while integrating elements of education, health awareness, and sustainable practices in rural areas.

Event Highlights:Sankranti Mahotsav 2024 organised by IQAC ,NSS , Women Forum and IEDC at Kanhe village under NSS CAMP Cultural Program today on 12th January 2024 from 11 to 4 PM in association with NGO ,Aasha Sanstha Pune.Mrs.Prajakta Jadhav Corporator Bibwewadi, Adv . Vaishali Korate , Mr.Pravin Gurav sir director Aasha Sanstha, Pune sponsored and inagurated the program.They motivated and appreciated all women's of Kanhe Village.

Rangoli Competition, Fun Games, Home minister and Traditional Dressing, Poster competition on girls education etc. were organised under Sankranti Utsav 2024 at Kanhe Village. Girls and Women of Kanhe participated and enjoyed the Program enthusiastically. All winners and all girls who participated in the drawing competition were felicitated and appreciated by the hands of sponsors and Mr. Satkar Sarpanch of Kanhe village. Beautiful sarees and Gift hampers , notebook and pens distributed by our sponsors Aasha Sansatha, Pune to all winners and girlsparticipated in Drawing Competition which was organised at ZP school Kanhe where 110 girl students participated in the competition. Three winners awarded by the hands of the chief Guest. Dr. Ashwini Purude Dr. Resham Patil and Mrs. Deepika Kininge cordinated the program successfully Mrs. Anjum Pathan Dr. Mujeeb Shaikh , Dr. Akbar Sayyed, Dr. Riyasat Peerzade cooperated very well organise the program successfully at Kanhe Village under guidance of Principal Dr. Aftab Anwar Shaikh Sir.

#### 1. Cultural Program:

The event started with a vibrant cultural program featuring folk dances, traditional songs, and skits performed by both the students of Poona College and the local villagers. This cultural exchange promoted unity and showcased the rich heritage of Maharashtra.

#### 2. Makar Sankranti Celebrations:

The villagers and students participated in traditional Sankranti customs, such as flying kites and distributing sweets made from sesame seeds and jaggery (tilgul). This fostered a sense of community and festive joy among all participants.

#### Conclusion:

The Sankranti Mahotsav at Kanhe Village was a grand success, with active participation from both villagers and students. The event not only celebrated the cultural heritage of the village but also helped foster community development through education and sustainable practices. The Poona College team received immense appreciation from the villagers for their efforts, and the event strengthened the bond between the college and the local community. This initiative was a testament to Poona College's dedication to social responsibility, sustainability, and holistic education.