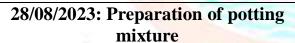

#### **GEOTAGGED PHOTOS WITH CAPTIONS**

28/08/2023: Filling trays with potting mixture

- 1. Preparation of potting mixture using compost and coco peat
- 2. Preparation of trays: filling trays with potting mixture
- 3. Sowing seeds: one seed per well sown by pressing it a few cms in potting mixture.
- 4. Irrigation: twice a week.