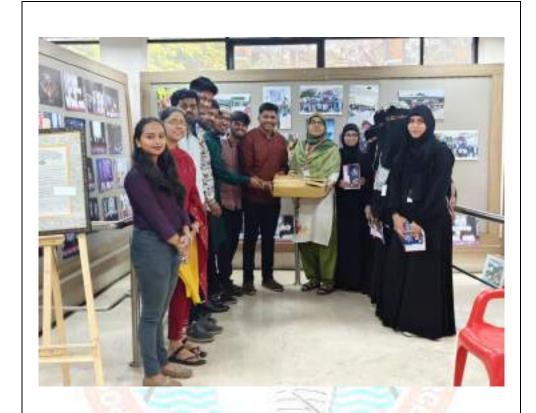

Event Highlights:Sankranti Mahotsav 2024 organised by IQAC ,NSS , Women Forum and IEDC at Kanhe village under NSS CAMP Cultural Program today on 12th January 2024 from 11 to 4 PM in association with NGO ,Aasha Sanstha Pune.Mrs.Prajakta Jadhav Corporator Bibwewadi, Adv . Vaishali Korate , Mr.Pravin Gurav sir director Aasha Sanstha, Pune sponsored and inagurated the program.They motivated and appreciated all women's of Kanhe Village.

Rangoli Competition, Fun Games, Home minister and Traditional Dressing, Poster competition on girls education etc. were organised under Sankranti Utsav 2024 at Kanhe Village. Girls and Women of Kanhe participated and enjoyed the Program enthusiastically. All winners and all girls who participated in the drawing competition were felicitated and appreciated by the hands of sponsors and Mr. Satkar Sarpanch of Kanhe village. Beautiful sarees and Gift hampers , notebook and pens distributed by our sponsors Aasha Sansatha, Pune to all winners and girlsparticipated in Drawing Competition which was organised at ZP school Kanhe where 110 girl students participated in the competition. Three winners awarded by the hands of the chief Guest. Dr. Ashwini Purude Dr. Resham Patil and Mrs. Deepika Kininge cordinated the program successfully Mrs. Anjum Pathan Dr. Mujeeb Shaikh , Dr. Akbar Sayyed, Dr. Riyasat Peerzade cooperated very well organise the program successfully at Kanhe Village under guidance of Principal Dr. Aftab Anwar Shaikh Sir.