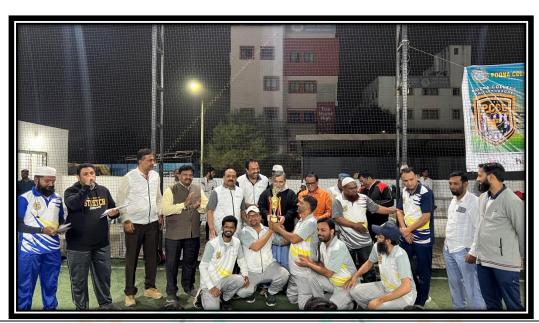

#### **Banner For PCCL Season 3**

**Opening Ceremony** 

#### OF ARTS, SCIENCE & COMMERCE

Camp, Pune – 411001 (Maharashtra) (AFFILIATED TO SAVITRIBAI PHULE PUNE UNIVERSITY)

**Inaugural Function: PCCL Season 3** 

Dr. Aftab Anwar Shaikh (Principal) during Coin toss

#### OF ARTS, SCIENCE & COMMERCE

Camp, Pune – 411001 (Maharashtra) (AFFILIATED TO SAVITRIBAI PHULE PUNE UNIVERSITY)

Winning Team of PCCL Season 3

All teams with their Prizes

UGC - 2(f) & 12 (B) Status • DST - FIST Funded College