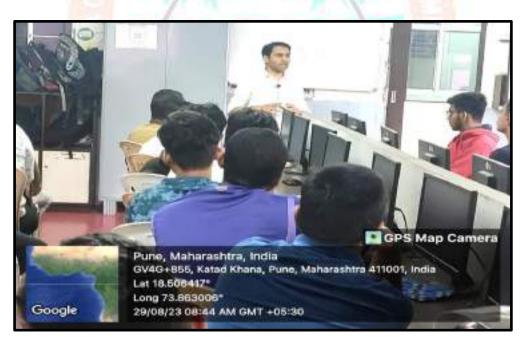

# Report on CAD (Computer Aided Design) Training Program

Department of Computer Science in association with Training and Placement cell and IQAC of Y & M AKI's Poona College of Arts, Science and Commerce, orchestrated a comprehensive 40-hour course on **CAD** (**Computer-Aided Design**) **Training Program** for the students of T.Y.BSc(CS). The program was organised under the able guidance of Principal Dr. Aftab Anwer Shaikh, Vice-Principle Dr. Iqbal Shaikh, Head of Computer Science and BBA(CA) Dr. Shabana Shaikh, coordinator of Placement Cell Miss. Zareen Sharif. Ms. Shaheda Ansari, Assistant Professor Department of Computer Science, led the coordination of the event.

Mr. Sujit Joshi was the resource person. Mr. Sujit Joshi has more than 25 years of experience in academics and CAD. The course garnered enthusiastic participation, with over 25 students enrolling. The first session took place on August 29<sup>th</sup> 2023, and the concluding session was scheduled for January 9<sup>th</sup> 2024. The resource person taught the two mostly used graphic design tools namely Adobe Illustrator and Adobe Photoshop.

The session was started with felicitation of the resource person Mr. Sujit Joshi by Dr. Shabana Shaikh. Ms. Shaheda Ansari delivered the welcome address and introduction of the resource person Mr. Sujit Joshi. The resource person started the session by introducing the softwares and later on explained the uses and importance of both the applications in the designing world. Expert explained in detail about the use of CAD and designing in different fields worldwide and career opportunities. The expert discussed Computer-aided design is one of the many tools used by engineers and designers and is used in many ways depending on the profession of the user and the type of software. The software which is used worldwide is Adobe Illustrator and