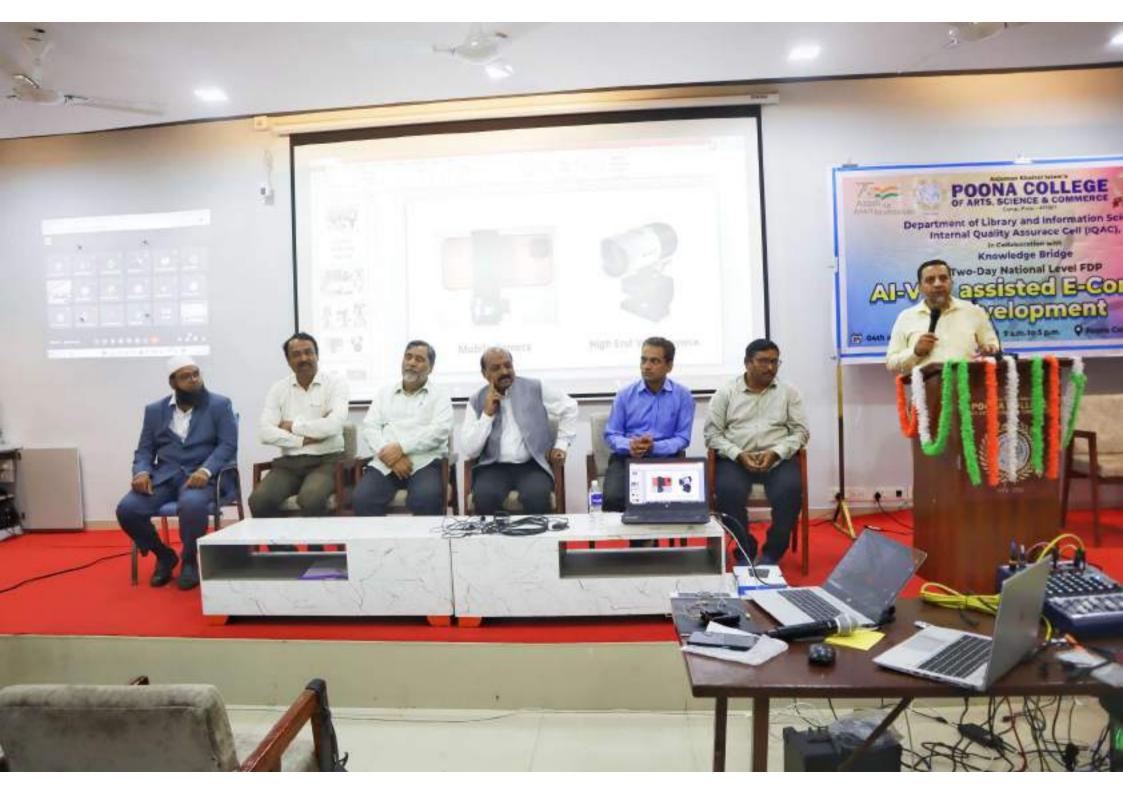

# Report on CAD (Computer Aided Design) Training Program

Department of Computer Science in association with Training and Placement cell and IQAC of Y & M AKI's Poona College of Arts, Science and Commerce, orchestrated a comprehensive 40-hour course on **CAD** (**Computer-Aided Design**) **Training Program** for the students of T.Y.BSc(CS). The program was organised under the able guidance of Principal Dr. Aftab Anwer Shaikh, Vice-Principle Dr. Iqbal Shaikh, Head of Computer Science and BBA(CA) Dr. Shabana Shaikh, coordinator of Placement Cell Miss. Zareen Sharif. Ms. Shaheda Ansari, Assistant Professor Department of Computer Science, led the coordination of the event.

Mr. Sujit Joshi was the resource person. Mr. Sujit Joshi has more than 25 years of experience in academics and CAD. The course garnered enthusiastic participation, with over 25 students enrolling. The first session took place on August 29<sup>th</sup> 2023, and the concluding session was scheduled for January 9<sup>th</sup> 2024. The resource person taught the two mostly used graphic design tools namely Adobe Illustrator and Adobe Photoshop.

The session was started with felicitation of the resource person Mr. Sujit Joshi by Dr. Shabana Shaikh. Ms. Shaheda Ansari delivered the welcome address and introduction of the resource person Mr. Sujit Joshi. The resource person started the session by introducing the softwares and later on explained the uses and importance of both the applications in the designing world. Expert explained in detail about the use of CAD and designing in different fields worldwide and career opportunities. The expert discussed Computer-aided design is one of the many tools used by engineers and designers and is used in many ways depending on the profession of the user and the type of software. The software which is used worldwide is Adobe Illustrator and