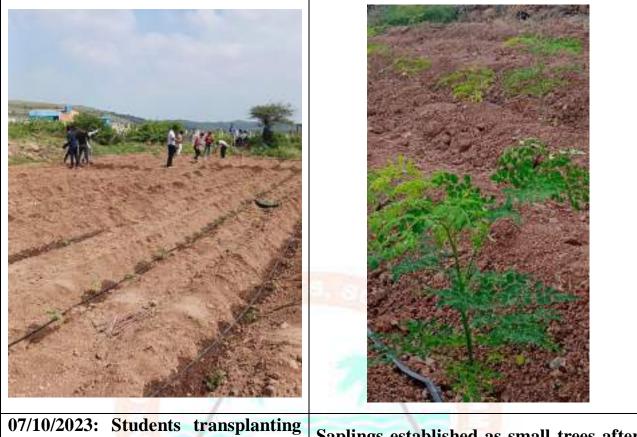

The Department took an initiative to cultivate medicinal plants such as *Moringa*, on a piece of land at Bopgaon, donated by the Management for Skill Development among students of Botany. The co-ordinator Dr. Aafreen A. Ahmed briefed F.Y. and S.Y. B.Sc. students on the first step in cultivation practices of Moringa i.e. production of saplings. She explained the following steps and made students do it in person:

1. Preparation of potting mixture using compost and coco peat

2. Preparation of trays: filling trays with potting mixture

3. Sowing seeds: one seed per well sown by pressing it a few cms in potting mixture.

4. Irrigation: twice a week.

Students carried out these steps and successfully prepared 36 seedling trays!

After a month, the seeds germinated to well established saplings, ready to be transplanted in soil.

In all, 51 students volunteered to work in the production of *Moringa* saplings. This was possible under the able guidance of Principal Dr. Aftab Anwar Shaikh and Vice Principal (Science), Dr. Iqbal Shaikh and supervision of staff Dr. Aafreen Ahmed and Miss Nabila Shaikh.