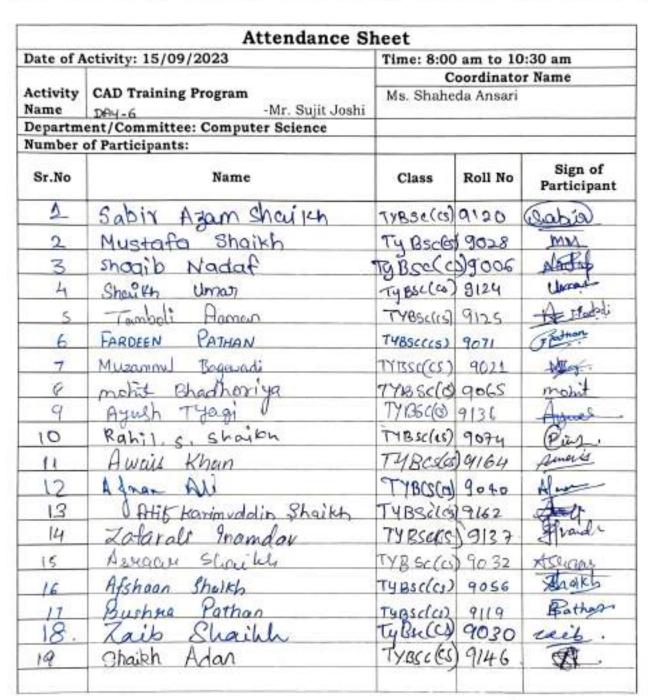

## Academic Year: 2023-24

| BASIC DETAILS                                                                              |                     |                             |                                                                |  |
|--------------------------------------------------------------------------------------------|---------------------|-----------------------------|----------------------------------------------------------------|--|
| Title of the Activity: CAD Training Program                                                |                     |                             |                                                                |  |
| Date         Faculty         Department/<br>Committee         Coordinator Name & Phone no. |                     |                             | Coordinator Name & Phone no.                                   |  |
| 29/08/2023<br>To<br>09/01/2024                                                             | Computer<br>Science | Computer<br>Science         | Ms. Shaheda Ansari (9890972414)                                |  |
| Time                                                                                       | Venue               | Activity for<br>Class/Group | Nature: Co-curricular/ Extra-<br>curricular/Extension/Outreach |  |
| 8:00 AM -<br>10:30 AM                                                                      | Lab-I               | T.Y. B.Sc. CS               | Extra-Curricular                                               |  |
|                                                                                            | 2                   | 10                          |                                                                |  |

|                        | BRIEF INFORMATION OF THE ACTIVITY                                                                                                                                      |
|------------------------|------------------------------------------------------------------------------------------------------------------------------------------------------------------------|
| Objectives             | To teach the students Computer-Aided Design Tools ADOBE<br>ILLUSTRATOR and ADOBE PHOTOSHOP. CAD course will give the<br>students a competitive edge in the job market. |
| Outcome                | Students will be equipped with the necessary skills to design and draft using various softwares, making them attractive candidates for employers.                      |
| No. of<br>Participants | 25                                                                                                                                                                     |

# Report on CAD (Computer Aided Design) Training Program

Department of Computer Science in association with Training and Placement cell and IQAC of Y & M AKI's Poona College of Arts, Science and Commerce, orchestrated a comprehensive 40-hour course on **CAD** (**Computer-Aided Design**) **Training Program** for the students of T.Y.BSc(CS). The program was organised under the able guidance of Principal Dr. Aftab Anwer Shaikh, Vice-Principle Dr. Iqbal Shaikh, Head of Computer Science and BBA(CA) Dr. Shabana Shaikh, coordinator of Placement Cell Miss. Zareen Sharif. Ms. Shaheda Ansari, Assistant Professor Department of Computer Science, led the coordination of the event.

Mr. Sujit Joshi was the resource person. Mr. Sujit Joshi has more than 25 years of experience in academics and CAD. The course garnered enthusiastic participation, with over 25 students enrolling. The first session took place on August 29<sup>th</sup> 2023, and the concluding session was scheduled for January 9<sup>th</sup> 2024. The resource person taught the two mostly used graphic design tools namely Adobe Illustrator and Adobe Photoshop.