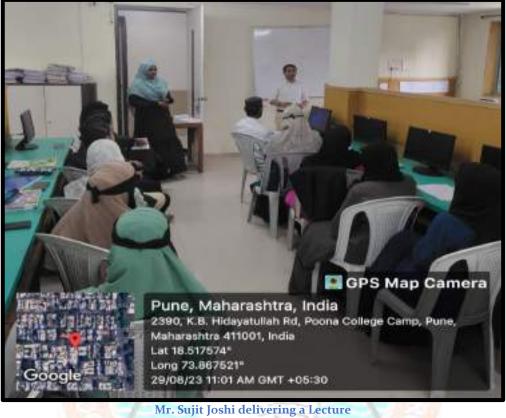

# Report on CAD (Computer Aided Design) Training Program

Department of Computer Science in association with Training and Placement cell and IQAC of Y & M AKI's Poona College of Arts, Science and Commerce, orchestrated a comprehensive 40-hour course on **CAD** (**Computer-Aided Design**) **Training Program** for the students of T.Y.BSc(CS). The program was organised under the able guidance of Principal Dr. Aftab Anwer Shaikh, Vice-Principle Dr. Iqbal Shaikh, Head of Computer Science and BBA(CA) Dr. Shabana Shaikh, coordinator of Placement Cell Miss. Zareen Sharif. Ms. Shaheda Ansari, Assistant Professor Department of Computer Science, led the coordination of the event.

Mr. Sujit Joshi was the resource person. Mr. Sujit Joshi has more than 25 years of experience in academics and CAD. The course garnered enthusiastic participation, with over 25 students enrolling. The first session took place on August 29<sup>th</sup> 2023, and the concluding session was scheduled for January 9<sup>th</sup> 2024. The resource person taught the two mostly used graphic design tools namely Adobe Illustrator and Adobe Photoshop.

The session was started with felicitation of the resource person Mr. Sujit Joshi by Dr. Shabana Shaikh. Ms. Shaheda Ansari delivered the welcome address and introduction of the resource person Mr. Sujit Joshi. The resource person started the session by introducing the softwares and later on explained the uses and importance of both the applications in the designing world. Expert explained in detail about the use of CAD and designing in different fields worldwide and career opportunities. The expert discussed Computer-aided design is one of the many tools used by engineers and designers and is used in many ways depending on the profession of the user and the type of software. The software which is used worldwide is Adobe Illustrator and