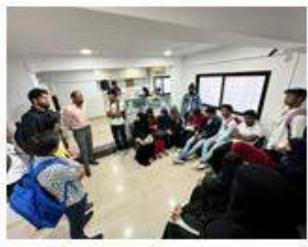

# Report on CAD (Computer Aided Design) Training Program

Department of Computer Science in association with Training and Placement cell and IQAC of Y & M AKI's Poona College of Arts, Science and Commerce, orchestrated a comprehensive 40-hour course on **CAD** (**Computer-Aided Design**) **Training Program** for the students of T.Y.BSc(CS). The program was organised under the able guidance of Principal Dr. Aftab Anwer Shaikh, Vice-Principle Dr. Iqbal Shaikh, Head of Computer Science and BBA(CA) Dr. Shabana Shaikh, coordinator of Placement Cell Miss. Zareen Sharif. Ms. Shaheda Ansari, Assistant Professor Department of Computer Science, led the coordination of the event.

Mr. Sujit Joshi was the resource person. Mr. Sujit Joshi has more than 25 years of experience in academics and CAD. The course garnered enthusiastic participation, with over 25 students enrolling. The first session took place on August 29<sup>th</sup> 2023, and the concluding session was scheduled for January 9<sup>th</sup> 2024. The resource person taught the two mostly used graphic design tools namely Adobe Illustrator and Adobe Photoshop.

The session was started with felicitation of the resource person Mr. Sujit Joshi by Dr. Shabana Shaikh. Ms. Shaheda Ansari delivered the welcome address and introduction of the resource person Mr. Sujit Joshi. The resource person started the session by introducing the softwares and later on explained the uses and importance of both the applications in the designing world. Expert explained in detail about the use of CAD and designing in different fields worldwide and career opportunities. The expert discussed Computer-aided design is one of the many tools used by engineers and designers and is used in many ways depending on the profession of the user and the type of software. The software which is used worldwide is Adobe Illustrator and