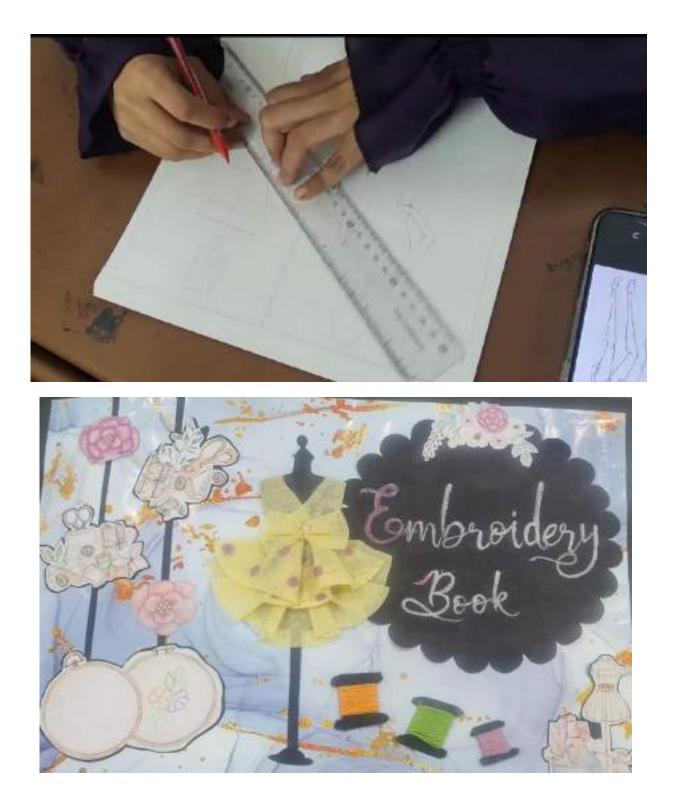

# BEST PRACTICE 1: Livelihood Ready Student Initiatives Academic Year: 2023-24

| Sr.<br>No. | Name of the Activities                                                                                 | Department       | Date of Activity             |
|------------|--------------------------------------------------------------------------------------------------------|------------------|------------------------------|
| 1          | Production of saplings of medicinal plants: Moringa                                                    | Botany           | 28-08-2023                   |
| 2          | CAD Training Program                                                                                   | Computer Science | 29-08-2023 To<br>09-01-2024  |
| 3          | Cultivation of medicinal plants: Moringa                                                               | Botany           | 07-10-2023                   |
| 4          | Fashion Designing Course (Skill<br>Development Govt certification)                                     | IEDC             | 01-12-2023                   |
| 5          | Certificate Course in Soap, Detergents,<br>& Phenyl making                                             | Chemistry        | 01-01-2024 to 31-04-<br>2024 |
| 6          | Educational Visit to a Bank                                                                            | Economics        | 08-02-2024                   |
| 7          | Educational Visit to a Forex Firm                                                                      | Economics        | 09-02-2024                   |
| 8          | Applying Generative AI in Real World<br>Scenarios: Opportunities and Challenges                        | Computer Science | 13-02-2024                   |
| 9          | Workshop on IPR – Introduction and<br>Importance in Start-up                                           | BBA(CA)          | 24-02-2024                   |
| 10         | Startup Sparks Challenge                                                                               | Computer Science | 25-02-2024                   |
| 11         | Inauguration of Start Up Cold Pressed<br>'Pure & Sure' Almond and Sesame Oil<br>making of BBA students | BBA              | 05-03-2024                   |
| 12         | Trade Fair Day 2024: Ideabaj                                                                           | BBA              | 06-03-2024                   |