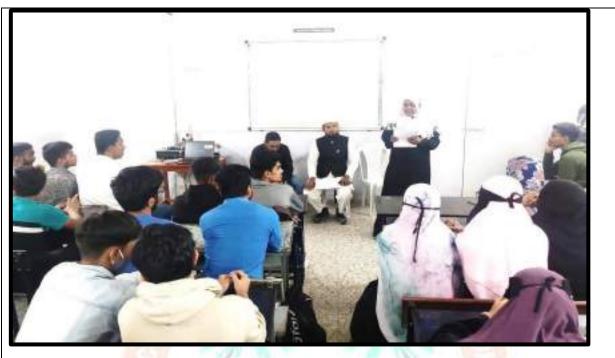

# Report on CAD (Computer Aided Design) Training Program

Department of Computer Science in association with Training and Placement cell and IQAC of Y & M AKI's Poona College of Arts, Science and Commerce, orchestrated a comprehensive 40-hour course on **CAD** (**Computer-Aided Design**) **Training Program** for the students of T.Y.BSc(CS). The program was organised under the able guidance of Principal Dr. Aftab Anwer Shaikh, Vice-Principle Dr. Iqbal Shaikh, Head of Computer Science and BBA(CA) Dr. Shabana Shaikh, coordinator of Placement Cell Miss. Zareen Sharif. Ms. Shaheda Ansari, Assistant Professor Department of Computer Science, led the coordination of the event.

Mr. Sujit Joshi was the resource person. Mr. Sujit Joshi has more than 25 years of experience in academics and CAD. The course garnered enthusiastic participation, with over 25 students enrolling. The first session took place on August 29<sup>th</sup> 2023, and the concluding session was scheduled for January 9<sup>th</sup> 2024. The resource person taught the two mostly used graphic design tools namely Adobe Illustrator and Adobe Photoshop.

The session was started with felicitation of the resource person Mr. Sujit Joshi by Dr. Shabana Shaikh. Ms. Shaheda Ansari delivered the welcome address and introduction of the resource person Mr. Sujit Joshi. The resource person started the session by introducing the softwares and later on explained the uses and importance of both the applications in the designing world. Expert explained in detail about the use of CAD and designing in different fields worldwide and career opportunities. The expert discussed Computer-aided design is one of the many tools used by engineers and designers and is used in many ways depending on the profession of the user and the type of software. The software which is used worldwide is Adobe Illustrator and