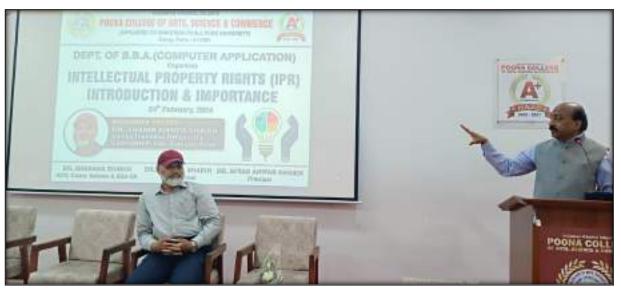

# BEST PRACTICE 1: Livelihood Ready Student Initiatives Academic Year: 2023-24

| Sr.<br>No. | Name of the Activities                                                                                 | Department       | Date of Activity             |
|------------|--------------------------------------------------------------------------------------------------------|------------------|------------------------------|
| 1          | Production of saplings of medicinal plants: Moringa                                                    | Botany           | 28-08-2023                   |
| 2          | CAD Training Program                                                                                   | Computer Science | 29-08-2023 To<br>09-01-2024  |
| 3          | Cultivation of medicinal plants: Moringa                                                               | Botany           | 07-10-2023                   |
| 4          | Fashion Designing Course (Skill<br>Development Govt certification)                                     | IEDC             | 01-12-2023                   |
| 5          | Certificate Course in Soap, Detergents,<br>& Phenyl making                                             | Chemistry        | 01-01-2024 to 31-04-<br>2024 |
| 6          | Educational Visit to a Bank                                                                            | Economics        | 08-02-2024                   |
| 7          | Educational Visit to a Forex Firm                                                                      | Economics        | 09-02-2024                   |
| 8          | Applying Generative AI in Real World<br>Scenarios: Opportunities and Challenges                        | Computer Science | 13-02-2024                   |
| 9          | Workshop on IPR – Introduction and<br>Importance in Start-up                                           | BBA(CA)          | 24-02-2024                   |
| 10         | Startup Sparks Challenge                                                                               | Computer Science | 25-02-2024                   |
| 11         | Inauguration of Start Up Cold Pressed<br>'Pure & Sure' Almond and Sesame Oil<br>making of BBA students | BBA              | 05-03-2024                   |
| 12         | Trade Fair Day 2024: Ideabaj                                                                           | BBA              | 06-03-2024                   |