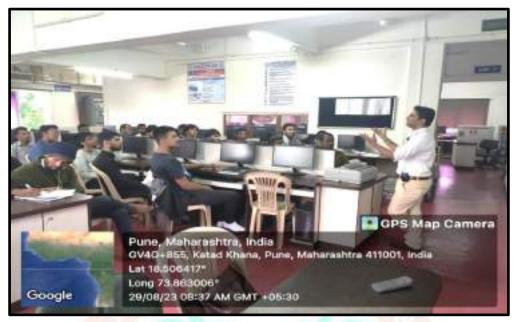

# Report on CAD (Computer Aided Design) Training Program

Department of Computer Science in association with Training and Placement cell and IQAC of Y & M AKI's Poona College of Arts, Science and Commerce, orchestrated a comprehensive 40-hour course on **CAD** (**Computer-Aided Design**) **Training Program** for the students of T.Y.BSc(CS). The program was organised under the able guidance of Principal Dr. Aftab Anwer Shaikh, Vice-Principle Dr. Iqbal Shaikh, Head of Computer Science and BBA(CA) Dr. Shabana Shaikh, coordinator of Placement Cell Miss. Zareen Sharif. Ms. Shaheda Ansari, Assistant Professor Department of Computer Science, led the coordination of the event.

Mr. Sujit Joshi was the resource person. Mr. Sujit Joshi has more than 25 years of experience in academics and CAD. The course garnered enthusiastic participation, with over 25 students enrolling. The first session took place on August 29<sup>th</sup> 2023, and the concluding session was scheduled for January 9<sup>th</sup> 2024. The resource person taught the two mostly used graphic design tools namely Adobe Illustrator and Adobe Photoshop.

The session was started with felicitation of the resource person Mr. Sujit Joshi by Dr. Shabana Shaikh. Ms. Shaheda Ansari delivered the welcome address and introduction of the resource person Mr. Sujit Joshi. The resource person started the session by introducing the softwares and later on explained the uses and importance of both the applications in the designing world. Expert explained in detail about the use of CAD and designing in different fields worldwide and career opportunities. The expert discussed Computer-aided design is one of the many tools used by engineers and designers and is used in many ways depending on the profession of the user and the type of software. The software which is used worldwide is Adobe Illustrator and