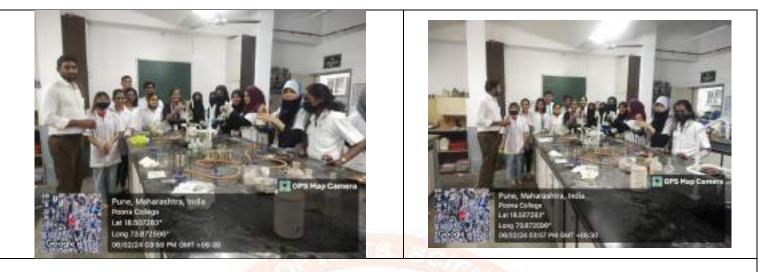

## **Production of saplings of medicinal plants:** *Moringa*

**28/08/2023:** With an inclination of man towards herbal medicines, there is a need to cultivate medicinal plants and provide raw material for drug production. With this in mind and an objective to train students in cultivation practices of medicinal plants, the Department of Botany, AKI's Poona College of Arts, Science and Commerce initiated "Project Moringa".

The Department took an initiative to cultivate medicinal plants such as *Moringa*, on a piece of land at Bopgaon, donated by the Management for Skill Development among students of Botany. The co-ordinator Dr. Aafreen A. Ahmed briefed F.Y. and S.Y. B.Sc. students on the first step in cultivation practices of Moringa i.e. production of saplings. She explained the following steps and made students do it in person:

1. Preparation of potting mixture using compost and coco peat

2. Preparation of trays: filling trays with potting mixture

3. Sowing seeds: one seed per well sown by pressing it a few cms in potting mixture.

4. Irrigation: twice a week.

Students carried out these steps and successfully prepared 36 seedling trays!

After a month, the seeds germinated to well established saplings, ready to be transplanted in soil.

In all, 51 students volunteered to work in the production of *Moringa* saplings. This was possible under the able guidance of Principal Dr. Aftab Anwar Shaikh and Vice Principal (Science), Dr. Iqbal Shaikh and supervision of staff Dr. Aafreen Ahmed and Miss Nabila Shaikh.