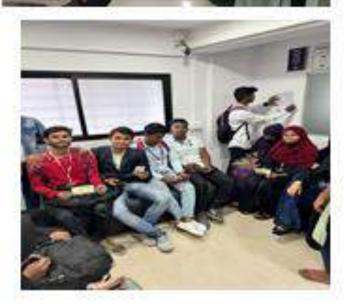

## **Production of saplings of medicinal plants:** *Moringa*

**28/08/2023:** With an inclination of man towards herbal medicines, there is a need to cultivate medicinal plants and provide raw material for drug production. With this in mind and an objective to train students in cultivation practices of medicinal plants, the Department of Botany, AKI's Poona College of Arts, Science and Commerce initiated "Project Moringa".

The Department took an initiative to cultivate medicinal plants such as *Moringa*, on a piece of land at Bopgaon, donated by the Management for Skill Development among students of Botany. The co-ordinator Dr. Aafreen A. Ahmed briefed F.Y. and S.Y. B.Sc. students on the first step in cultivation practices of Moringa i.e. production of saplings. She explained the following steps and made students do it in person:

In all, 51 students volunteered to work in the production of *Moringa* saplings. This was possible under the able guidance of Principal Dr. Aftab Anwar Shaikh and Vice Principal (Science), Dr. Iqbal Shaikh and supervision of staff Dr. Aafreen Ahmed and Miss Nabila Shaikh.