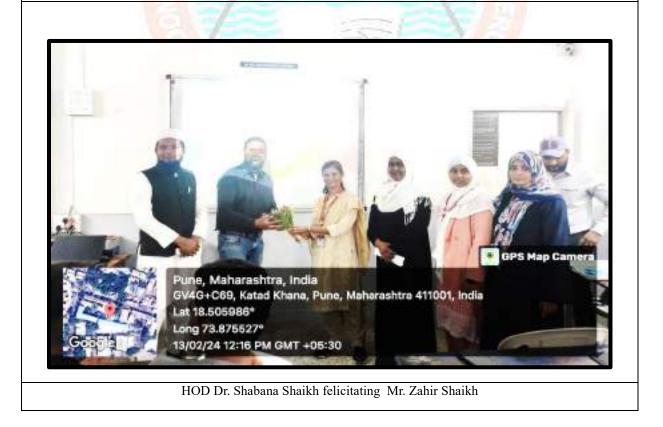

The session was started with felicitation of the resource person Mr. Sujit Joshi by Dr. Shabana Shaikh. Ms. Shaheda Ansari delivered the welcome address and introduction of the resource person Mr. Sujit Joshi. The resource person started the session by introducing the softwares and later on explained the uses and importance of both the applications in the designing world. Expert explained in detail about the use of CAD and designing in different fields worldwide and career opportunities. The expert discussed Computer-aided design is one of the many tools used by engineers and designers and is used in many ways depending on the profession of the user and the type of software. The software which is used worldwide is Adobe Illustrator and