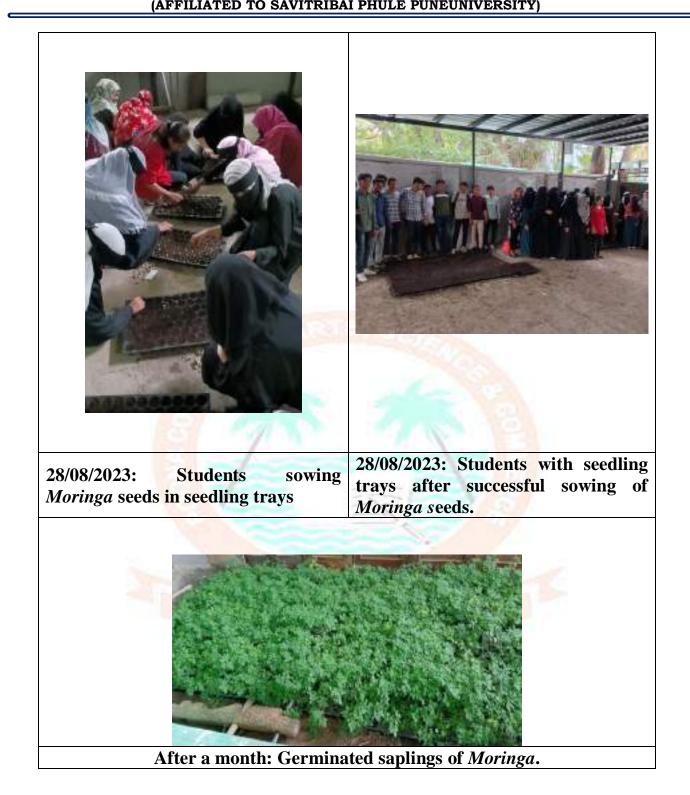

4. Irrigation: twice a week.

Students carried out these steps and successfully prepared 36 seedling trays!

After a month, the seeds germinated to well established saplings, ready to be transplanted in soil.