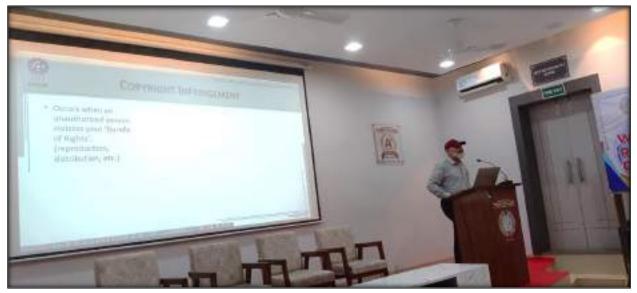

# BEST PRACTICE 1: Livelihood Ready Student Initiatives Academic Year: 2023-24

| Sr.<br>No. | Name of the Activities                                                                                 | Department       | Date of Activity             |
|------------|--------------------------------------------------------------------------------------------------------|------------------|------------------------------|
| 1          | Production of saplings of medicinal plants: Moringa                                                    | Botany           | 28-08-2023                   |
| 2          | CAD Training Program                                                                                   | Computer Science | 29-08-2023 To<br>09-01-2024  |
| 3          | Cultivation of medicinal plants: Moringa                                                               | Botany           | 07-10-2023                   |
| 4          | Fashion Designing Course (Skill<br>Development Govt certification)                                     | IEDC             | 01-12-2023                   |
| 5          | Certificate Course in Soap, Detergents,<br>& Phenyl making                                             | Chemistry        | 01-01-2024 to 31-04-<br>2024 |
| 6          | Educational Visit to a Bank                                                                            | Economics        | 08-02-2024                   |
| 7          | Educational Visit to a Forex Firm                                                                      | Economics        | 09-02-2024                   |
| 8          | Applying Generative AI in Real World<br>Scenarios: Opportunities and Challenges                        | Computer Science | 13-02-2024                   |
| 9          | Workshop on IPR – Introduction and<br>Importance in Start-up                                           | BBA(CA)          | 24-02-2024                   |
| 10         | Startup Sparks Challenge                                                                               | Computer Science | 25-02-2024                   |
| 11         | Inauguration of Start Up Cold Pressed<br>'Pure & Sure' Almond and Sesame Oil<br>making of BBA students | BBA              | 05-03-2024                   |
| 12         | Trade Fair Day 2024: Ideabaj                                                                           | BBA              | 06-03-2024                   |