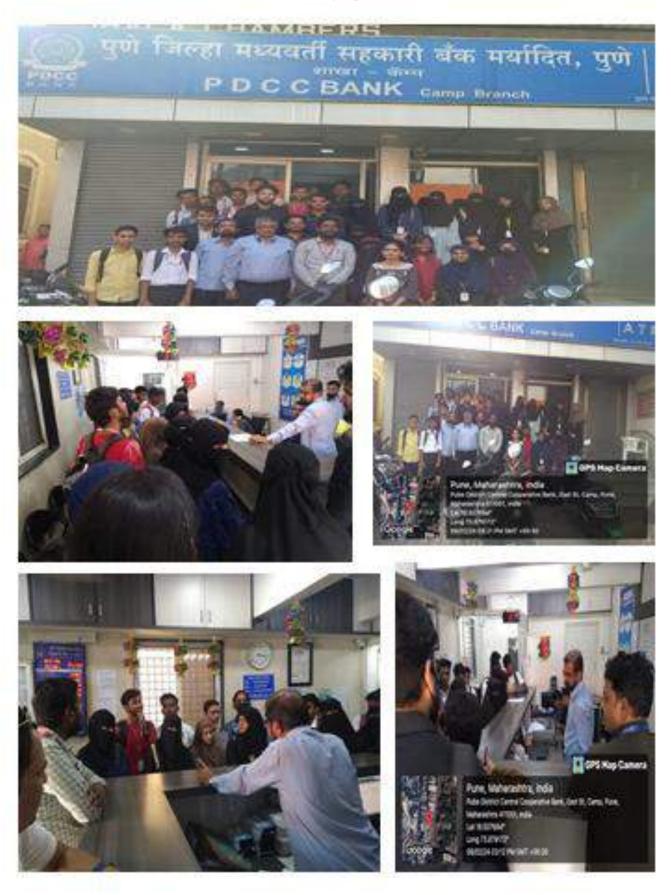

# BEST PRACTICE 1: Livelihood Ready Student Initiatives Academic Year: 2023-24

| Sr.<br>No. | Name of the Activities                                                                                 | Department       | Date of Activity             |
|------------|--------------------------------------------------------------------------------------------------------|------------------|------------------------------|
| 1          | Production of saplings of medicinal plants: Moringa                                                    | Botany           | 28-08-2023                   |
| 2          | CAD Training Program                                                                                   | Computer Science | 29-08-2023 To<br>09-01-2024  |
| 3          | Cultivation of medicinal plants: Moringa                                                               | Botany           | 07-10-2023                   |
| 4          | Fashion Designing Course (Skill<br>Development Govt certification)                                     | IEDC             | 01-12-2023                   |
| 5          | Certificate Course in Soap, Detergents,<br>& Phenyl making                                             | Chemistry        | 01-01-2024 to 31-04-<br>2024 |
| 6          | Educational Visit to a Bank                                                                            | Economics        | 08-02-2024                   |
| 7          | Educational Visit to a Forex Firm                                                                      | Economics        | 09-02-2024                   |
| 8          | Applying Generative AI in Real World<br>Scenarios: Opportunities and Challenges                        | Computer Science | 13-02-2024                   |
| 9          | Workshop on IPR – Introduction and<br>Importance in Start-up                                           | BBA(CA)          | 24-02-2024                   |
| 10         | Startup Sparks Challenge                                                                               | Computer Science | 25-02-2024                   |
| 11         | Inauguration of Start Up Cold Pressed<br>'Pure & Sure' Almond and Sesame Oil<br>making of BBA students | BBA              | 05-03-2024                   |
| 12         | Trade Fair Day 2024: Ideabaj                                                                           | BBA              | 06-03-2024                   |