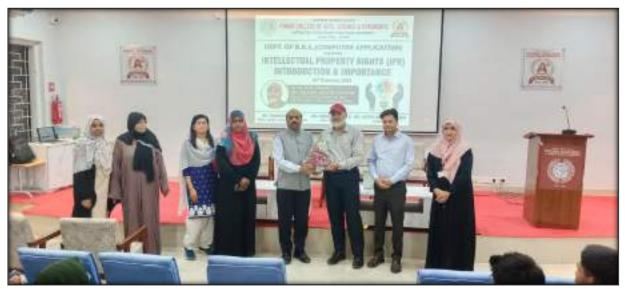

# BEST PRACTICE 1: Livelihood Ready Student Initiatives Academic Year: 2023-24

| Sr.<br>No. | Name of the Activities                                                                                 | Department       | Date of Activity             |
|------------|--------------------------------------------------------------------------------------------------------|------------------|------------------------------|
| 1          | Production of saplings of medicinal plants: Moringa                                                    | Botany           | 28-08-2023                   |
| 2          | CAD Training Program                                                                                   | Computer Science | 29-08-2023 To<br>09-01-2024  |
| 3          | Cultivation of medicinal plants: Moringa                                                               | Botany           | 07-10-2023                   |
| 4          | Fashion Designing Course (Skill<br>Development Govt certification)                                     | IEDC             | 01-12-2023                   |
| 5          | Certificate Course in Soap, Detergents,<br>& Phenyl making                                             | Chemistry        | 01-01-2024 to 31-04-<br>2024 |
| 6          | Educational Visit to a Bank                                                                            | Economics        | 08-02-2024                   |
| 7          | Educational Visit to a Forex Firm                                                                      | Economics        | 09-02-2024                   |
| 8          | Applying Generative AI in Real World<br>Scenarios: Opportunities and Challenges                        | Computer Science | 13-02-2024                   |
| 9          | Workshop on IPR – Introduction and<br>Importance in Start-up                                           | BBA(CA)          | 24-02-2024                   |
| 10         | Startup Sparks Challenge                                                                               | Computer Science | 25-02-2024                   |
| 11         | Inauguration of Start Up Cold Pressed<br>'Pure & Sure' Almond and Sesame Oil<br>making of BBA students | BBA              | 05-03-2024                   |
| 12         | Trade Fair Day 2024: Ideabaj                                                                           | BBA              | 06-03-2024                   |