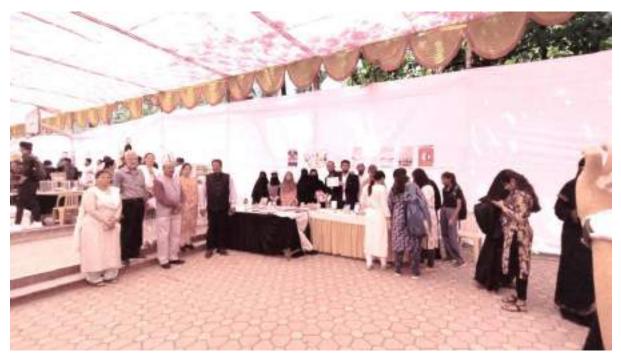

## **Production of saplings of medicinal plants:** *Moringa*

**28/08/2023:** With an inclination of man towards herbal medicines, there is a need to cultivate medicinal plants and provide raw material for drug production. With this in mind and an objective to train students in cultivation practices of medicinal plants, the Department of Botany, AKI's Poona College of Arts, Science and Commerce initiated "Project Moringa".

The Department took an initiative to cultivate medicinal plants such as *Moringa*, on a piece of land at Bopgaon, donated by the Management for Skill Development among students of Botany. The co-ordinator Dr. Aafreen A. Ahmed briefed F.Y. and S.Y. B.Sc. students on the first step in cultivation practices of Moringa i.e. production of saplings. She explained the following steps and made students do it in person:

In all, 51 students volunteered to work in the production of *Moringa* saplings. This was possible under the able guidance of Principal Dr. Aftab Anwar Shaikh and Vice Principal (Science), Dr. Iqbal Shaikh and supervision of staff Dr. Aafreen Ahmed and Miss Nabila Shaikh.