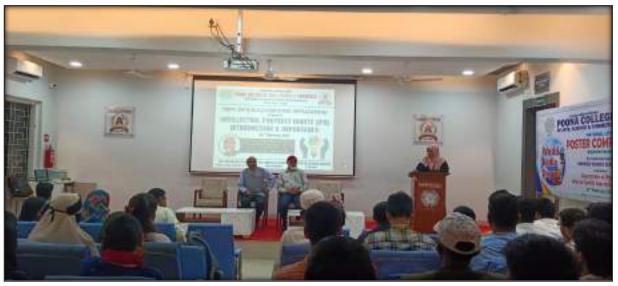

# BEST PRACTICE 1: Livelihood Ready Student Initiatives Academic Year: 2023-24

| Sr.<br>No. | Name of the Activities                                                                                 | Department       | Date of Activity             |
|------------|--------------------------------------------------------------------------------------------------------|------------------|------------------------------|
| 1          | Production of saplings of medicinal plants: Moringa                                                    | Botany           | 28-08-2023                   |
| 2          | CAD Training Program                                                                                   | Computer Science | 29-08-2023 To<br>09-01-2024  |
| 3          | Cultivation of medicinal plants: Moringa                                                               | Botany           | 07-10-2023                   |
| 4          | Fashion Designing Course (Skill<br>Development Govt certification)                                     | IEDC             | 01-12-2023                   |
| 5          | Certificate Course in Soap, Detergents,<br>& Phenyl making                                             | Chemistry        | 01-01-2024 to 31-04-<br>2024 |
| 6          | Educational Visit to a Bank                                                                            | Economics        | 08-02-2024                   |
| 7          | Educational Visit to a Forex Firm                                                                      | Economics        | 09-02-2024                   |
| 8          | Applying Generative AI in Real World<br>Scenarios: Opportunities and Challenges                        | Computer Science | 13-02-2024                   |
| 9          | Workshop on IPR – Introduction and<br>Importance in Start-up                                           | BBA(CA)          | 24-02-2024                   |
| 10         | Startup Sparks Challenge                                                                               | Computer Science | 25-02-2024                   |
| 11         | Inauguration of Start Up Cold Pressed<br>'Pure & Sure' Almond and Sesame Oil<br>making of BBA students | BBA              | 05-03-2024                   |
| 12         | Trade Fair Day 2024: Ideabaj                                                                           | BBA              | 06-03-2024                   |