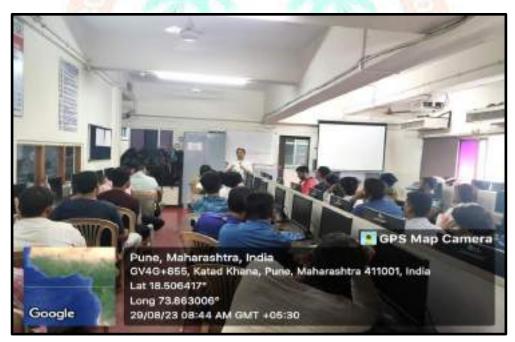

The session was started with felicitation of the resource person Mr. Sujit Joshi by Dr. Shabana Shaikh. Ms. Shaheda Ansari delivered the welcome address and introduction of the resource person Mr. Sujit Joshi. The resource person started the session by introducing the softwares and later on explained the uses and importance of both the applications in the designing world. Expert explained in detail about the use of CAD and designing in different fields worldwide and career opportunities. The expert discussed Computer-aided design is one of the many tools used by engineers and designers and is used in many ways depending on the profession of the user and the type of software. The software which is used worldwide is Adobe Illustrator and

Anjuman Khairul Islam's **POONA COLLEGE** OF ARTS, SCIENCE & COMMERCE

Camp, Pune – 411001 (Maharashtra) (AFFILIATED TO SAVITRIBAI PHULE PUNE UNIVERSITY)

Mr. Sujit Joshi delivering a Lecture

Mr. Sujit Joshi delivering a Lecture