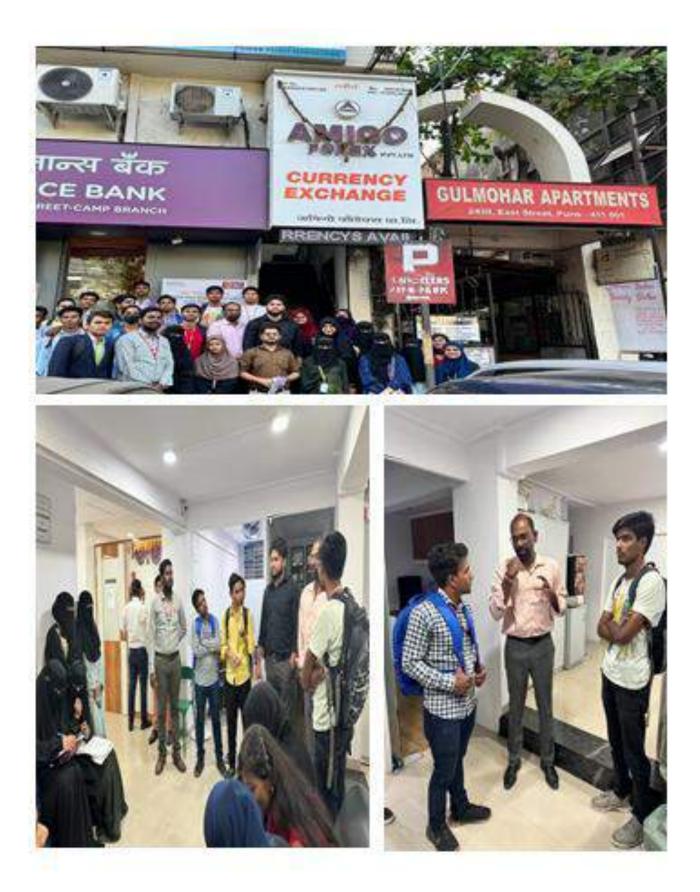

# BEST PRACTICE 1: Livelihood Ready Student Initiatives Academic Year: 2023-24

| Sr.<br>No. | Name of the Activities                                                                                 | Department       | Date of Activity             |
|------------|--------------------------------------------------------------------------------------------------------|------------------|------------------------------|
| 1          | Production of saplings of medicinal plants: Moringa                                                    | Botany           | 28-08-2023                   |
| 2          | CAD Training Program                                                                                   | Computer Science | 29-08-2023 To<br>09-01-2024  |
| 3          | Cultivation of medicinal plants: Moringa                                                               | Botany           | 07-10-2023                   |
| 4          | Fashion Designing Course (Skill<br>Development Govt certification)                                     | IEDC             | 01-12-2023                   |
| 5          | Certificate Course in Soap, Detergents,<br>& Phenyl making                                             | Chemistry        | 01-01-2024 to 31-04-<br>2024 |
| 6          | Educational Visit to a Bank                                                                            | Economics        | 08-02-2024                   |
| 7          | Educational Visit to a Forex Firm                                                                      | Economics        | 09-02-2024                   |
| 8          | Applying Generative AI in Real World<br>Scenarios: Opportunities and Challenges                        | Computer Science | 13-02-2024                   |
| 9          | Workshop on IPR – Introduction and<br>Importance in Start-up                                           | BBA(CA)          | 24-02-2024                   |
| 10         | Startup Sparks Challenge                                                                               | Computer Science | 25-02-2024                   |
| 11         | Inauguration of Start Up Cold Pressed<br>'Pure & Sure' Almond and Sesame Oil<br>making of BBA students | BBA              | 05-03-2024                   |
| 12         | Trade Fair Day 2024: Ideabaj                                                                           | BBA              | 06-03-2024                   |