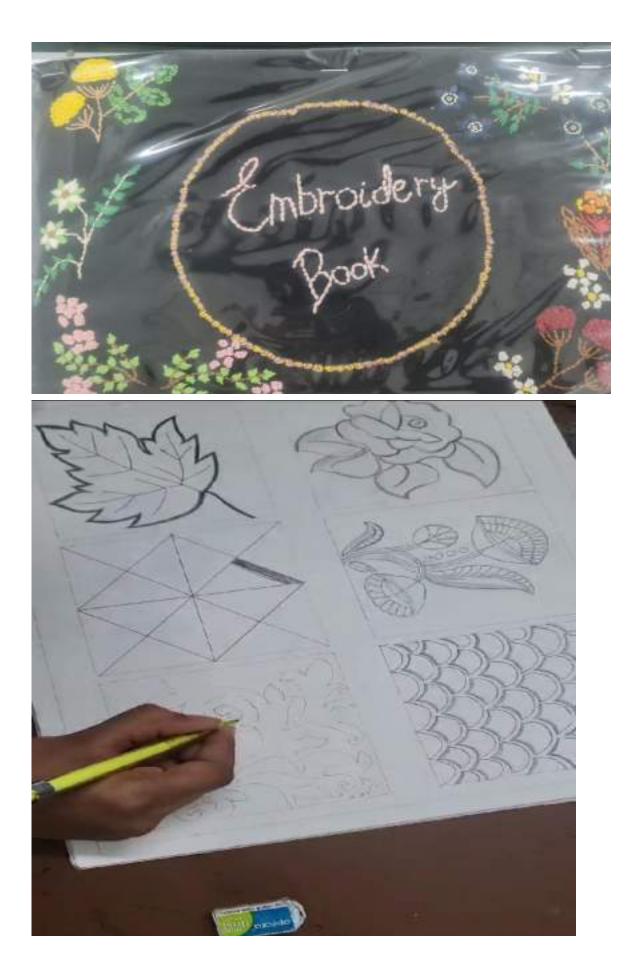

# BEST PRACTICE 1: Livelihood Ready Student Initiatives Academic Year: 2023-24

| Sr.<br>No. | Name of the Activities                                                                                 | Department       | Date of Activity             |
|------------|--------------------------------------------------------------------------------------------------------|------------------|------------------------------|
| 1          | Production of saplings of medicinal plants: Moringa                                                    | Botany           | 28-08-2023                   |
| 2          | CAD Training Program                                                                                   | Computer Science | 29-08-2023 To<br>09-01-2024  |
| 3          | Cultivation of medicinal plants: Moringa                                                               | Botany           | 07-10-2023                   |
| 4          | Fashion Designing Course (Skill<br>Development Govt certification)                                     | IEDC             | 01-12-2023                   |
| 5          | Certificate Course in Soap, Detergents,<br>& Phenyl making                                             | Chemistry        | 01-01-2024 to 31-04-<br>2024 |
| 6          | Educational Visit to a Bank                                                                            | Economics        | 08-02-2024                   |
| 7          | Educational Visit to a Forex Firm                                                                      | Economics        | 09-02-2024                   |
| 8          | Applying Generative AI in Real World<br>Scenarios: Opportunities and Challenges                        | Computer Science | 13-02-2024                   |
| 9          | Workshop on IPR – Introduction and<br>Importance in Start-up                                           | BBA(CA)          | 24-02-2024                   |
| 10         | Startup Sparks Challenge                                                                               | Computer Science | 25-02-2024                   |
| 11         | Inauguration of Start Up Cold Pressed<br>'Pure & Sure' Almond and Sesame Oil<br>making of BBA students | BBA              | 05-03-2024                   |
| 12         | Trade Fair Day 2024: Ideabaj                                                                           | BBA              | 06-03-2024                   |