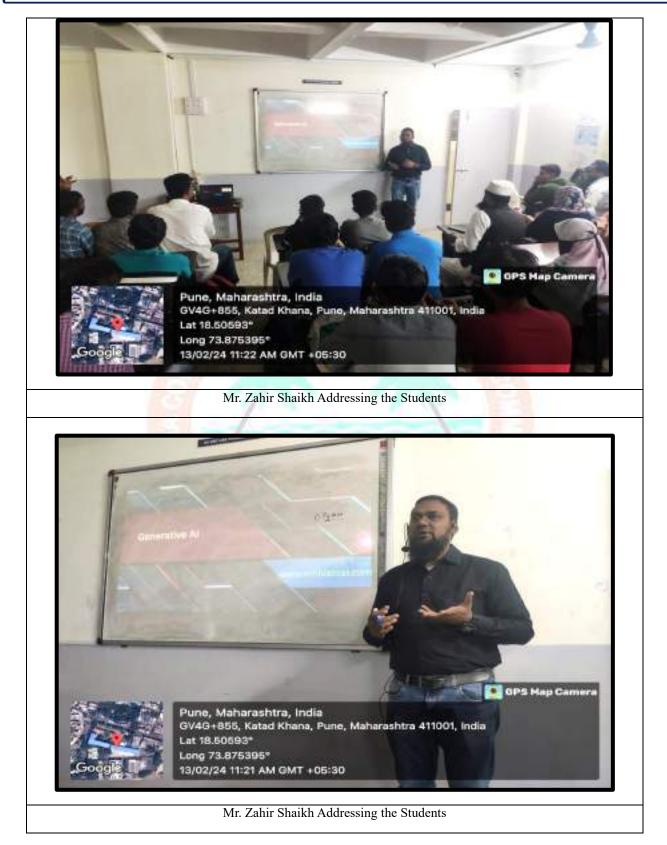

## **Production of saplings of medicinal plants:** *Moringa*

**28/08/2023:** With an inclination of man towards herbal medicines, there is a need to cultivate medicinal plants and provide raw material for drug production. With this in mind and an objective to train students in cultivation practices of medicinal plants, the Department of Botany, AKI's Poona College of Arts, Science and Commerce initiated "Project Moringa".