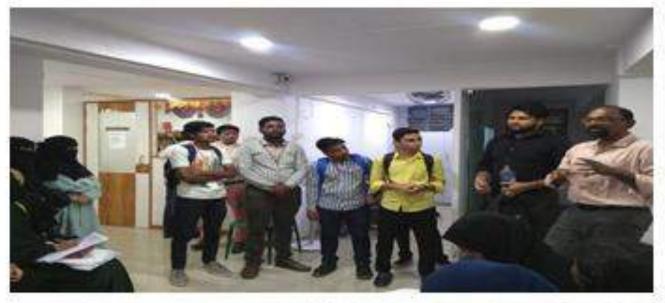

# Report on CAD (Computer Aided Design) Training Program

Department of Computer Science in association with Training and Placement cell and IQAC of Y & M AKI's Poona College of Arts, Science and Commerce, orchestrated a comprehensive 40-hour course on **CAD** (**Computer-Aided Design**) **Training Program** for the students of T.Y.BSc(CS). The program was organised under the able guidance of Principal Dr. Aftab Anwer Shaikh, Vice-Principle Dr. Iqbal Shaikh, Head of Computer Science and BBA(CA) Dr. Shabana Shaikh, coordinator of Placement Cell Miss. Zareen Sharif. Ms. Shaheda Ansari, Assistant Professor Department of Computer Science, led the coordination of the event.

Mr. Sujit Joshi was the resource person. Mr. Sujit Joshi has more than 25 years of experience in academics and CAD. The course garnered enthusiastic participation, with over 25 students enrolling. The first session took place on August 29<sup>th</sup> 2023, and the concluding session was scheduled for January 9<sup>th</sup> 2024. The resource person taught the two mostly used graphic design tools namely Adobe Illustrator and Adobe Photoshop.

The session was started with felicitation of the resource person Mr. Sujit Joshi by Dr. Shabana Shaikh. Ms. Shaheda Ansari delivered the welcome address and introduction of the resource person Mr. Sujit Joshi. The resource person started the session by introducing the softwares and later on explained the uses and importance of both the applications in the designing world. Expert explained in detail about the use of CAD and designing in different fields worldwide and career opportunities. The expert discussed Computer-aided design is one of the many tools used by engineers and designers and is used in many ways depending on the profession of the user and the type of software. The software which is used worldwide is Adobe Illustrator and