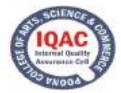

1. Preparation of potting mixture using compost and coco peat

2. Preparation of trays: filling trays with potting mixture

3. Sowing seeds: one seed per well sown by pressing it a few cms in potting mixture.

4. Irrigation: twice a week.

Students carried out these steps and successfully prepared 36 seedling trays!

After a month, the seeds germinated to well established saplings, ready to be transplanted in soil.