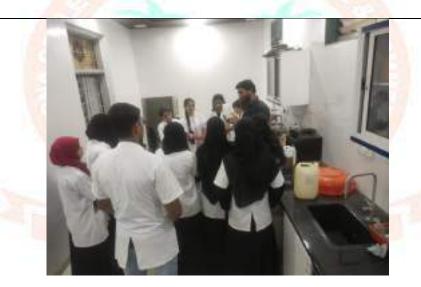

## **Production of saplings of medicinal plants:** *Moringa*

**28/08/2023:** With an inclination of man towards herbal medicines, there is a need to cultivate medicinal plants and provide raw material for drug production. With this in mind and an objective to train students in cultivation practices of medicinal plants, the Department of Botany, AKI's Poona College of Arts, Science and Commerce initiated "Project Moringa".

The Department took an initiative to cultivate medicinal plants such as *Moringa*, on a piece of land at Bopgaon, donated by the Management for Skill Development among students of Botany. The co-ordinator Dr. Aafreen A. Ahmed briefed F.Y. and S.Y. B.Sc. students on the first step in cultivation practices of Moringa i.e. production of saplings. She explained the following steps and made students do it in person:

1. Preparation of potting mixture using compost and coco peat

2. Preparation of trays: filling trays with potting mixture

3. Sowing seeds: one seed per well sown by pressing it a few cms in potting mixture.

4. Irrigation: twice a week.

Students carried out these steps and successfully prepared 36 seedling trays!

After a month, the seeds germinated to well established saplings, ready to be transplanted in soil.

In all, 51 students volunteered to work in the production of *Moringa* saplings. This was possible under the able guidance of Principal Dr. Aftab Anwar Shaikh and Vice Principal (Science), Dr. Iqbal Shaikh and supervision of staff Dr. Aafreen Ahmed and Miss Nabila Shaikh.