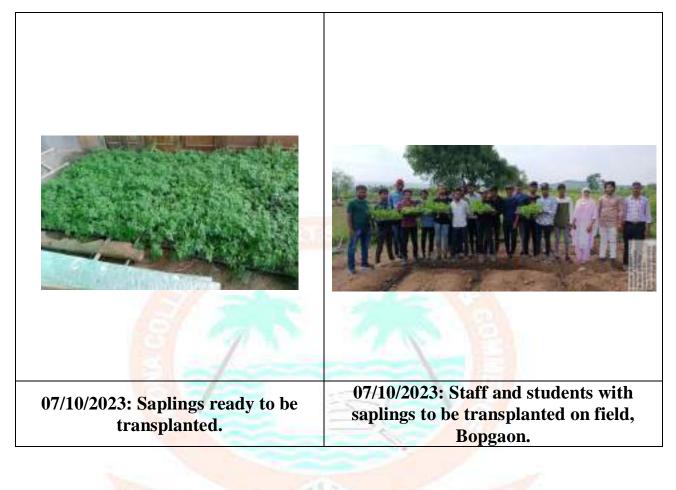

## **Production of saplings of medicinal plants:** *Moringa*

**28/08/2023:** With an inclination of man towards herbal medicines, there is a need to cultivate medicinal plants and provide raw material for drug production. With this in mind and an objective to train students in cultivation practices of medicinal plants, the Department of Botany, AKI's Poona College of Arts, Science and Commerce initiated "Project Moringa".

The Department took an initiative to cultivate medicinal plants such as *Moringa*, on a piece of land at Bopgaon, donated by the Management for Skill Development among students of Botany. The co-ordinator Dr. Aafreen A. Ahmed briefed F.Y. and S.Y. B.Sc. students on the first step in cultivation practices of Moringa i.e. production of saplings. She explained the following steps and made students do it in person:

4. Irrigation: twice a week.

Students carried out these steps and successfully prepared 36 seedling trays!

After a month, the seeds germinated to well established saplings, ready to be transplanted in soil.

In all, 51 students volunteered to work in the production of *Moringa* saplings. This was possible under the able guidance of Principal Dr. Aftab Anwar Shaikh and Vice Principal (Science), Dr. Iqbal Shaikh and supervision of staff Dr. Aafreen Ahmed and Miss Nabila Shaikh.