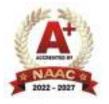

1. Preparation of potting mixture using compost and coco peat

2. Preparation of trays: filling trays with potting mixture

3. Sowing seeds: one seed per well sown by pressing it a few cms in potting mixture.

4. Irrigation: twice a week.

Students carried out these steps and successfully prepared 36 seedling trays!

After a month, the seeds germinated to well established saplings, ready to be transplanted in soil.