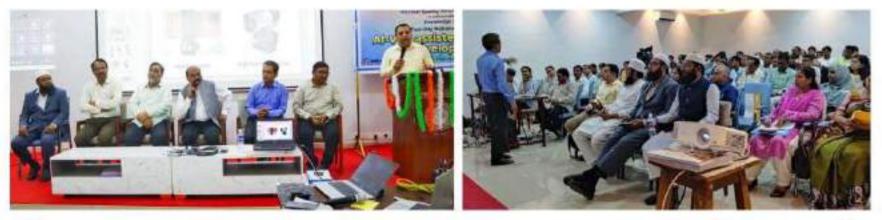

# Report on CAD (Computer Aided Design) Training Program

Department of Computer Science in association with Training and Placement cell and IQAC of Y & M AKI's Poona College of Arts, Science and Commerce, orchestrated a comprehensive 40-hour course on **CAD** (**Computer-Aided Design**) **Training Program** for the students of T.Y.BSc(CS). The program was organised under the able guidance of Principal Dr. Aftab Anwer Shaikh, Vice-Principle Dr. Iqbal Shaikh, Head of Computer Science and BBA(CA) Dr. Shabana Shaikh, coordinator of Placement Cell Miss. Zareen Sharif. Ms. Shaheda Ansari, Assistant Professor Department of Computer Science, led the coordination of the event.

Mr. Sujit Joshi was the resource person. Mr. Sujit Joshi has more than 25 years of experience in academics and CAD. The course garnered enthusiastic participation, with over 25 students enrolling. The first session took place on August 29<sup>th</sup> 2023, and the concluding session was scheduled for January 9<sup>th</sup> 2024. The resource person taught the two mostly used graphic design tools namely Adobe Illustrator and Adobe Photoshop.

The session was started with felicitation of the resource person Mr. Sujit Joshi by Dr. Shabana Shaikh. Ms. Shaheda Ansari delivered the welcome address and introduction of the resource person Mr. Sujit Joshi. The resource person started the session by introducing the softwares and later on explained the uses and importance of both the applications in the designing world. Expert explained in detail about the use of CAD and designing in different fields worldwide and career opportunities. The expert discussed Computer-aided design is one of the many tools used by engineers and designers and is used in many ways depending on the profession of the user and the type of software. The software which is used worldwide is Adobe Illustrator and

Anjuman Khairul Islam's **POONA COLLEGE** OF ARTS, SCIENCE & COMMERCE

Camp, Pune – 411001 (Maharashtra) (AFFILIATED TO SAVITRIBAI PHULE PUNE UNIVERSITY)

Dr. Shabana Shaikh felicitate Mr. Sujit Joshi

Mr. Sujit Joshi delivering a Lecture

Anjuman Khairul Islam's **POONA COLLEGE** OF ARTS, SCIENCE & COMMERCE

Camp, Pune – 411001 (Maharashtra) (AFFILIATED TO SAVITRIBAI PHULE PUNE UNIVERSITY)

Mr. Sujit Joshi delivering a Lecture

Mr. Sujit Joshi delivering a Lecture