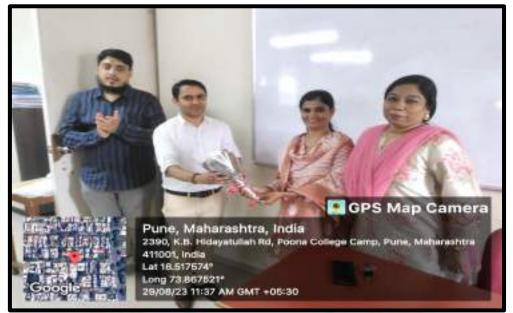

The session was started with felicitation of the resource person Mr. Sujit Joshi by Dr. Shabana Shaikh. Ms. Shaheda Ansari delivered the welcome address and introduction of the resource person Mr. Sujit Joshi. The resource person started the session by introducing the softwares and later on explained the uses and importance of both the applications in the designing world. Expert explained in detail about the use of CAD and designing in different fields worldwide and career opportunities. The expert discussed Computer-aided design is one of the many tools used by engineers and designers and is used in many ways depending on the profession of the user and the type of software. The software which is used worldwide is Adobe Illustrator and

Anjuman Khairul Islam's **POONA COLLEGE** OF ARTS, SCIENCE & COMMERCE

Camp, Pune – 411001 (Maharashtra) (AFFILIATED TO SAVITRIBAI PHULE PUNE UNIVERSITY)

Dr. Shabana Shaikh felicitate Mr. Sujit Joshi

Mr. Sujit Joshi delivering a Lecture