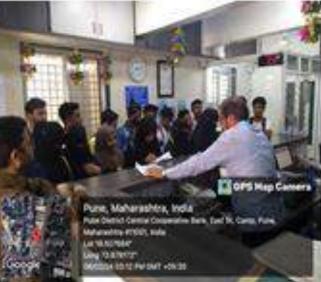

# BEST PRACTICE 1: Livelihood Ready Student Initiatives Academic Year: 2023-24

| Sr.<br>No. | Name of the Activities                                                                                 | Department       | Date of Activity             |
|------------|--------------------------------------------------------------------------------------------------------|------------------|------------------------------|
| 1          | Production of saplings of medicinal plants: Moringa                                                    | Botany           | 28-08-2023                   |
| 2          | CAD Training Program                                                                                   | Computer Science | 29-08-2023 To<br>09-01-2024  |
| 3          | Cultivation of medicinal plants: Moringa                                                               | Botany           | 07-10-2023                   |
| 4          | Fashion Designing Course (Skill<br>Development Govt certification)                                     | IEDC             | 01-12-2023                   |
| 5          | Certificate Course in Soap, Detergents,<br>& Phenyl making                                             | Chemistry        | 01-01-2024 to 31-04-<br>2024 |
| 6          | Educational Visit to a Bank                                                                            | Economics        | 08-02-2024                   |
| 7          | Educational Visit to a Forex Firm                                                                      | Economics        | 09-02-2024                   |
| 8          | Applying Generative AI in Real World<br>Scenarios: Opportunities and Challenges                        | Computer Science | 13-02-2024                   |
| 9          | Workshop on IPR – Introduction and<br>Importance in Start-up                                           | BBA(CA)          | 24-02-2024                   |
| 10         | Startup Sparks Challenge                                                                               | Computer Science | 25-02-2024                   |
| 11         | Inauguration of Start Up Cold Pressed<br>'Pure & Sure' Almond and Sesame Oil<br>making of BBA students | BBA              | 05-03-2024                   |
| 12         | Trade Fair Day 2024: Ideabaj                                                                           | BBA              | 06-03-2024                   |

The Department took an initiative to cultivate medicinal plants such as *Moringa*, on a piece of land at Bopgaon, donated by the Management for Skill Development among students of Botany. The co-ordinator Dr. Aafreen A. Ahmed briefed F.Y. and S.Y. B.Sc. students on the first step in cultivation practices of Moringa i.e. production of saplings. She explained the following steps and made students do it in person: