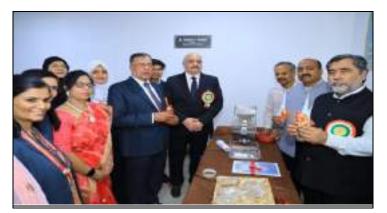

4. Irrigation: twice a week.

Students carried out these steps and successfully prepared 36 seedling trays!

After a month, the seeds germinated to well established saplings, ready to be transplanted in soil.

In all, 51 students volunteered to work in the production of *Moringa* saplings. This was possible under the able guidance of Principal Dr. Aftab Anwar Shaikh and Vice Principal (Science), Dr. Iqbal Shaikh and supervision of staff Dr. Aafreen Ahmed and Miss Nabila Shaikh.