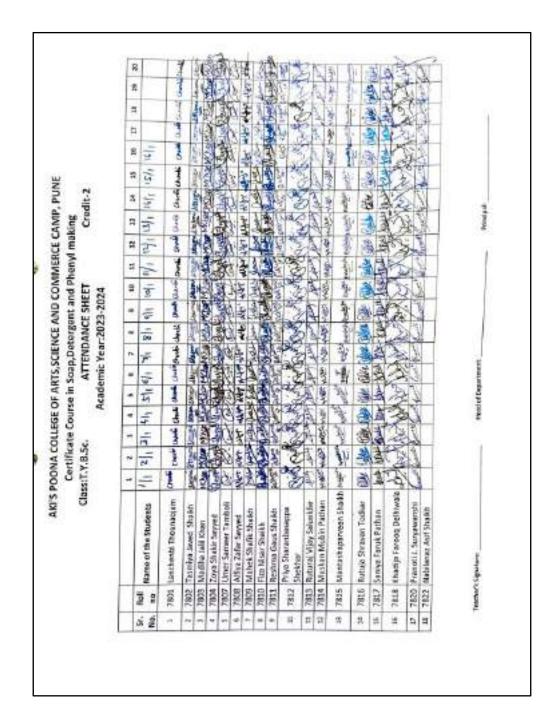

Dr. Aafreen A. Ahmed Faculty in charge Dr. Shafik Shaikh I/C Head, Department of Botany

| AKI's Poona College of Arts, Science & Commerce, Pune-01<br>Attendance Sheet for Students |                                         |                                                                                                                 |                  |                                                                                                                                                                                                                                                                                                                                                                                                                                                                                                                                                                                                                                                                                                     |
|-------------------------------------------------------------------------------------------|-----------------------------------------|-----------------------------------------------------------------------------------------------------------------|------------------|-----------------------------------------------------------------------------------------------------------------------------------------------------------------------------------------------------------------------------------------------------------------------------------------------------------------------------------------------------------------------------------------------------------------------------------------------------------------------------------------------------------------------------------------------------------------------------------------------------------------------------------------------------------------------------------------------------|
| )ate of                                                                                   | Activity: 28-08-2023                    | the second se | 1: 12 hoon to à  | 7.30pm                                                                                                                                                                                                                                                                                                                                                                                                                                                                                                                                                                                                                                                                                              |
| Activit;<br>Name:                                                                         |                                         | Teacher<br>Incharge                                                                                             | Dr. date         | And the second se |
|                                                                                           | zing Dept/Committee: BOTANY             | 1                                                                                                               |                  | 11                                                                                                                                                                                                                                                                                                                                                                                                                                                                                                                                                                                                                                                                                                  |
| - CARLARS                                                                                 | Number of Students Attended: 5          | Report G                                                                                                        | enerated by: Det | Affreen                                                                                                                                                                                                                                                                                                                                                                                                                                                                                                                                                                                                                                                                                             |
| Sr.<br>No.                                                                                | Name                                    | Class                                                                                                           | Mobile No.       | Signature                                                                                                                                                                                                                                                                                                                                                                                                                                                                                                                                                                                                                                                                                           |
| 15                                                                                        | Shifq Magsood Houshini                  | Sybse                                                                                                           | 9699630335       | Beehing                                                                                                                                                                                                                                                                                                                                                                                                                                                                                                                                                                                                                                                                                             |
| 27.                                                                                       | Shellich Afrah Ahmed.                   |                                                                                                                 | 9699604585       | Sofral                                                                                                                                                                                                                                                                                                                                                                                                                                                                                                                                                                                                                                                                                              |
| 35                                                                                        | Ayman Potel                             |                                                                                                                 | 91263900828      | Jon-                                                                                                                                                                                                                                                                                                                                                                                                                                                                                                                                                                                                                                                                                                |
| 4                                                                                         | Shifa Attar                             |                                                                                                                 | 9696682626       | difa                                                                                                                                                                                                                                                                                                                                                                                                                                                                                                                                                                                                                                                                                                |
| 5                                                                                         | Amdeen ported.                          |                                                                                                                 | 7774985292       | 1 1 1 1 1 1 1 1 1 1 1 1 1 1 1 1 1 1 1                                                                                                                                                                                                                                                                                                                                                                                                                                                                                                                                                                                                                                                               |
| 5                                                                                         | Tamboli Mahek Sadik                     |                                                                                                                 | 7767978250       |                                                                                                                                                                                                                                                                                                                                                                                                                                                                                                                                                                                                                                                                                                     |
| 7                                                                                         | Amaan Sabir Sayyad                      | Sy.BSC                                                                                                          | 7517478167       | Bay 1ª                                                                                                                                                                                                                                                                                                                                                                                                                                                                                                                                                                                                                                                                                              |
| 8                                                                                         | Aayan Imtiyoz Khan                      | A CONTRACTOR OF | 9665256569       |                                                                                                                                                                                                                                                                                                                                                                                                                                                                                                                                                                                                                                                                                                     |
| 9                                                                                         | Aliugacy Pathen                         |                                                                                                                 | 8806729787       |                                                                                                                                                                                                                                                                                                                                                                                                                                                                                                                                                                                                                                                                                                     |
| 10                                                                                        | Shahab Shaikh                           |                                                                                                                 | 7498660.502      | 1 17.7                                                                                                                                                                                                                                                                                                                                                                                                                                                                                                                                                                                                                                                                                              |
| 11                                                                                        | SHAIKH ADIBA ARSHAD                     | FY BSC                                                                                                          | 8329749246       | Dark.                                                                                                                                                                                                                                                                                                                                                                                                                                                                                                                                                                                                                                                                                               |
| 12                                                                                        | and the start of the start of the start | FYBSO                                                                                                           | 9960484079       |                                                                                                                                                                                                                                                                                                                                                                                                                                                                                                                                                                                                                                                                                                     |
| 13                                                                                        | Datal Agen uptakhar                     | FYBE                                                                                                            | 7821813113       | Statel                                                                                                                                                                                                                                                                                                                                                                                                                                                                                                                                                                                                                                                                                              |
| 14.                                                                                       | Fatima Sameer Sharkh                    | FYBSC                                                                                                           | 782207753        | Shailth                                                                                                                                                                                                                                                                                                                                                                                                                                                                                                                                                                                                                                                                                             |
| 15.                                                                                       | Shaikh Satiya Akbar                     | FYBSC                                                                                                           | 8669127506       | Sociyos                                                                                                                                                                                                                                                                                                                                                                                                                                                                                                                                                                                                                                                                                             |
| 1G                                                                                        | Anushakha Pokhan nikan                  | FYBSC                                                                                                           | 8830248506       | Roktar                                                                                                                                                                                                                                                                                                                                                                                                                                                                                                                                                                                                                                                                                              |
| 17                                                                                        | Fatima Dhotekan                         | FYBS                                                                                                            | 7499551489       | Potenso                                                                                                                                                                                                                                                                                                                                                                                                                                                                                                                                                                                                                                                                                             |
| 4                                                                                         | Ayan Shaikh                             | FYBSC                                                                                                           |                  | ayer                                                                                                                                                                                                                                                                                                                                                                                                                                                                                                                                                                                                                                                                                                |
| 19                                                                                        | Annan Momin                             | EY BSC                                                                                                          | Street           | Anna                                                                                                                                                                                                                                                                                                                                                                                                                                                                                                                                                                                                                                                                                                |
| 20)                                                                                       | Halima Kazi                             | FYBSE                                                                                                           | 9323046125       | fating.                                                                                                                                                                                                                                                                                                                                                                                                                                                                                                                                                                                                                                                                                             |
| 21),                                                                                      | Joya Guran Ausai                        | FYBSC                                                                                                           | 9579427433       | Jayou.                                                                                                                                                                                                                                                                                                                                                                                                                                                                                                                                                                                                                                                                                              |
| 22)                                                                                       | Segued Section                          | FYBSC                                                                                                           |                  | than.                                                                                                                                                                                                                                                                                                                                                                                                                                                                                                                                                                                                                                                                                               |
| 23)                                                                                       | Sarinya Mulla.                          | 11                                                                                                              | -                | Sainy                                                                                                                                                                                                                                                                                                                                                                                                                                                                                                                                                                                                                                                                                               |
| 24)                                                                                       | Ainez Irfan Shaikh                      | ti                                                                                                              |                  | Almaz                                                                                                                                                                                                                                                                                                                                                                                                                                                                                                                                                                                                                                                                                               |
| 25)                                                                                       | Sharkh Saniya Abdullah                  | +1                                                                                                              |                  | Hilaih                                                                                                                                                                                                                                                                                                                                                                                                                                                                                                                                                                                                                                                                                              |

Pg. No 01 of 02 (Total Pages)

1

AN Signature of Faculty Incharge

|                             | Attendance Sheet for                                 | Students                         |                               |             |
|-----------------------------|------------------------------------------------------|----------------------------------|-------------------------------|-------------|
| Date of Activity: 28-8-2023 |                                                      | Time Slot                        | Time Slot: 12 hoon to 2.30 pi |             |
| Activity<br>Name:           | Reduction of daplings of<br>Medicinal plante Marinea | Teacher<br>Incharge: Der Safreen |                               | keen .      |
| Organizin                   | g Dept/Committee: BOTANY                             | 1                                |                               |             |
| Fotal Nu                    | mber of Students Attended: 51                        | Report G                         | enerated by: Dr.              | Lafree      |
| Sr.<br>No.                  | Name                                                 | Class                            | Mobile No.                    | Signature   |
| 26) 4                       | haikh Sakiner Tayinoldin                             | FY-BSC                           | 932578166                     | Phipo       |
|                             | khan sara                                            | FYBSO                            | 848509995                     | the         |
| 8) 1                        | Ibero Shifa                                          |                                  |                               | -           |
| 29 (                        | Shaikh Moming                                        | FYBSC                            | 9309097147                    | monique     |
| 36)                         | Shaikh Subin                                         | FYBSE                            | 8898882626                    | Subily      |
| 30                          | Saxwat Ab. Wahab Ansari                              | FYBSC                            | 8530714315                    | traci       |
|                             | Jahek Khan                                           | FYBSC                            | 9325150921                    | Nordkik.    |
| 33)                         | Sharmeen shalid Queesti                              | FYBSC                            | 9359292312                    | Bucesh.     |
| 34)                         | Mautasha shaikh                                      | FYBSC                            | 731029912                     | Bartshe     |
| 357 :                       | Shifa shaikh                                         | FYBSC                            |                               | shifa       |
| 36)                         | Mehron Jalquonkar.                                   | FY-BSC                           | 9049823382                    | noopet      |
| 3F)                         | Umar Raut                                            | FY-BSC                           | 8007379858                    |             |
| 38)                         | Magsood Ansani                                       | FY-Bac                           | 89602897                      | 1# Magu     |
| 39)                         | Hit Hyshad Khan                                      | F.J.BSC                          |                               |             |
| 40)                         | Muskaag R. Kachhi                                    | SYBSC                            | 9322824417                    | Buskac      |
| 40                          | Jessica Pinto                                        | SYBSC                            | 897590667                     | Jasia       |
| 42)                         | Azshiya Shaikh                                       | SYBSC                            | 7840969649                    | Shajkrohujo |
| 43)                         | Arshi Kazi                                           | BYBSC                            | 9284 91 2404                  | sett.       |
| 44)                         | Arman Momin                                          | PYBS                             | 727617650                     | Al.         |
| 45                          | Sparik's Aran                                        | E.TBSC                           | 724937859                     | 8 th        |
| 46                          | Masulder Huzery                                      | F2                               | 124983368                     | 1 .         |
| X                           | Valeiphesa                                           | Sy Bsc                           | 69095876                      | 5 Reefpa    |
|                             | Shahpure Rahimeen - I                                | SYBSC                            | 78430052                      | 6 Kalina    |
| 492 5                       | Soniya SK Aziz                                       | "                                | 9822 93991                    |             |
| 50                          | Mahule Sheulch<br>Baig Fauzia                        | SYBSC                            | 866811206                     |             |

Pg. No 02 of 02 (Total Pages)

Signature of Faculty Incharge

Camp, Pune – 411001 (Maharashtra) (AFFILIATED TO SAVITRIBAI PHULE PUNE UNIVERSITY)