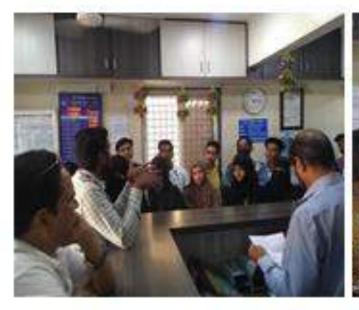

# BEST PRACTICE 1: Livelihood Ready Student Initiatives Academic Year: 2023-24

| Sr.<br>No. | Name of the Activities                                                                                 | Department       | Date of Activity             |
|------------|--------------------------------------------------------------------------------------------------------|------------------|------------------------------|
| 1          | Production of saplings of medicinal plants: Moringa                                                    | Botany           | 28-08-2023                   |
| 2          | CAD Training Program                                                                                   | Computer Science | 29-08-2023 To<br>09-01-2024  |
| 3          | Cultivation of medicinal plants: Moringa                                                               | Botany           | 07-10-2023                   |
| 4          | Fashion Designing Course (Skill<br>Development Govt certification)                                     | IEDC             | 01-12-2023                   |
| 5          | Certificate Course in Soap, Detergents,<br>& Phenyl making                                             | Chemistry        | 01-01-2024 to 31-04-<br>2024 |
| 6          | Educational Visit to a Bank                                                                            | Economics        | 08-02-2024                   |
| 7          | Educational Visit to a Forex Firm                                                                      | Economics        | 09-02-2024                   |
| 8          | Applying Generative AI in Real World<br>Scenarios: Opportunities and Challenges                        | Computer Science | 13-02-2024                   |
| 9          | Workshop on IPR – Introduction and<br>Importance in Start-up                                           | BBA(CA)          | 24-02-2024                   |
| 10         | Startup Sparks Challenge                                                                               | Computer Science | 25-02-2024                   |
| 11         | Inauguration of Start Up Cold Pressed<br>'Pure & Sure' Almond and Sesame Oil<br>making of BBA students | BBA              | 05-03-2024                   |
| 12         | Trade Fair Day 2024: Ideabaj                                                                           | BBA              | 06-03-2024                   |

The Department took an initiative to cultivate medicinal plants such as *Moringa*, on a piece of land at Bopgaon, donated by the Management for Skill Development among students of Botany. The co-ordinator Dr. Aafreen A. Ahmed briefed F.Y. and S.Y. B.Sc. students on the first step in cultivation practices of Moringa i.e. production of saplings. She explained the following steps and made students do it in person: