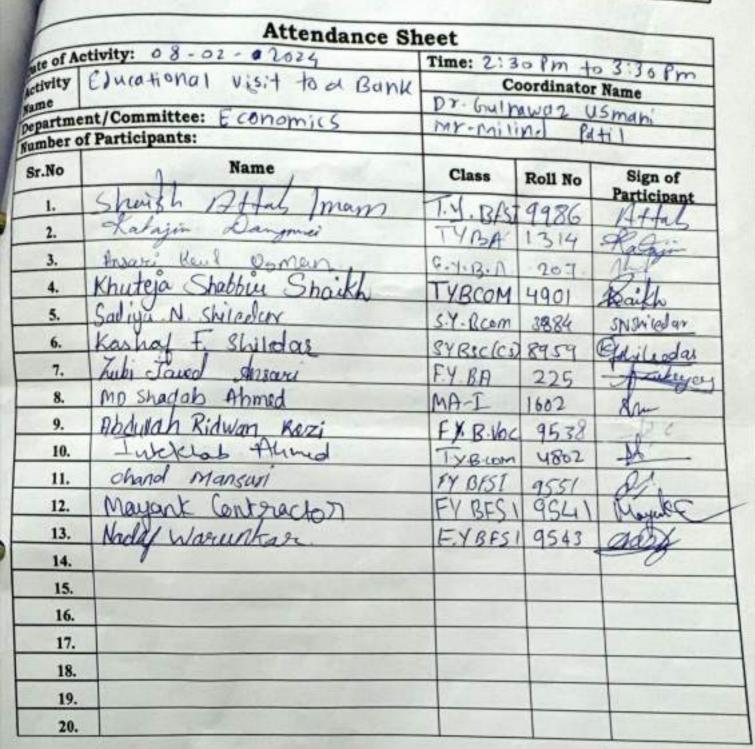

# BEST PRACTICE 1: Livelihood Ready Student Initiatives Academic Year: 2023-24

| Sr.<br>No. | Name of the Activities                                                                                 | Department       | Date of Activity             |
|------------|--------------------------------------------------------------------------------------------------------|------------------|------------------------------|
| 1          | Production of saplings of medicinal plants: Moringa                                                    | Botany           | 28-08-2023                   |
| 2          | CAD Training Program                                                                                   | Computer Science | 29-08-2023 To<br>09-01-2024  |
| 3          | Cultivation of medicinal plants: Moringa                                                               | Botany           | 07-10-2023                   |
| 4          | Fashion Designing Course (Skill<br>Development Govt certification)                                     | IEDC             | 01-12-2023                   |
| 5          | Certificate Course in Soap, Detergents,<br>& Phenyl making                                             | Chemistry        | 01-01-2024 to 31-04-<br>2024 |
| 6          | Educational Visit to a Bank                                                                            | Economics        | 08-02-2024                   |
| 7          | Educational Visit to a Forex Firm                                                                      | Economics        | 09-02-2024                   |
| 8          | Applying Generative AI in Real World<br>Scenarios: Opportunities and Challenges                        | Computer Science | 13-02-2024                   |
| 9          | Workshop on IPR – Introduction and<br>Importance in Start-up                                           | BBA(CA)          | 24-02-2024                   |
| 10         | Startup Sparks Challenge                                                                               | Computer Science | 25-02-2024                   |
| 11         | Inauguration of Start Up Cold Pressed<br>'Pure & Sure' Almond and Sesame Oil<br>making of BBA students | BBA              | 05-03-2024                   |
| 12         | Trade Fair Day 2024: Ideabaj                                                                           | BBA              | 06-03-2024                   |

The Department took an initiative to cultivate medicinal plants such as *Moringa*, on a piece of land at Bopgaon, donated by the Management for Skill Development among students of Botany. The co-ordinator Dr. Aafreen A. Ahmed briefed F.Y. and S.Y. B.Sc. students on the first step in cultivation practices of Moringa i.e. production of saplings. She explained the following steps and made students do it in person: