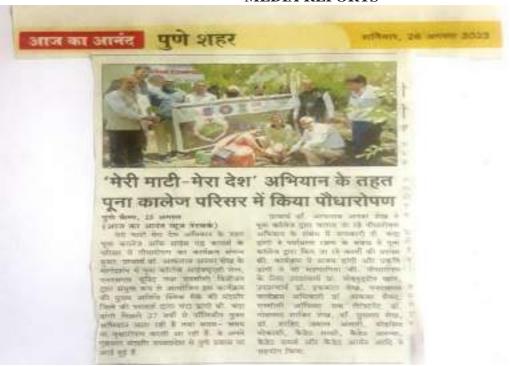

पुणे से प्रकाशित लोकप्रिय हिंदी-उर्द सा. समाचार पत्र

Friday 26th January 2024

# पुना कॉलेज और आशा सामाजिक संस्था की अलग पहल

## राष्ट्रीय सेवा योजना विशेष शिविर में संक्रांति महोत्सव संपन्न

पुणे (महाज टाईम्ब) : पूना कॉलेज ऑफ आर्ट्स साइन्स मेंड कॉमर्स गुणे द्वारा काले मीत में आवार्य की आकराव अनवर शेख के मार्गदर्शन में राष्ट्रीय सेवा योजना विशेष विधित में संवर्धी महोत्सात रांचल हुआ। महिला मंत्र और आई.ई.की.सी द्वारा 12 जनवरी 2024 को सुबह ११ में भाग व कले सक, व्यक्ता (एन.जी.को) संस्था पूर्ण के सहयोग से 'संसरित महोत्सव' 2024 का अपोजन किया गया।

मुख्य अहीचि औं प्रदीण गुरव असीलात का चायुधारण करते. योजाक, बालिका शिक्षा आदि

अध्यक्ष आसा सामाजिक संख्या पूर् करन्हे गांव वी समी पूर्ण, शी. प्राज्ञका सिद्धार्थ महिलाओं को मार्गदर्शन किया जाधन, जपाध्यक्ष राष्ट्रवादी और वनकी शराहना सी। इस कींग्रेस पुन्ने शहर, सजाहकार अवसर पर "संक्रांति जल्मव वैशाली करेराटे ने आर्थिक अतियोगिता, धनीरंजक खेल, संक्रांति महोत्स्य में शहयोग किया। सक्रांति गृह मंत्री और पारंपरिक

विषयों पर चेश्टर प्रतियोगिता अर्थाजित झहंग प्रतियोगिता संपन्न हुई। कान्हें सींव की में बान विरक्ष, जहां 110 लबकियाँ और महिलाओं ने प्राचाओं ने प्रतियोगिता में भाग चलाहपूर्वक सहभाग लिया।

इद्धंग प्रतियोगिता में सहभाग किया गया। संनेवाली सभी लडकियाँ को प्रावीजको और वरन्द्रे गाँव के उपयोजन रासेची कार्यक्रम सरपंच औं सातकर के दाओं अधिकारी दों अकथर सैव्यद सन्तर्मित किया गया। आशा डॉ. इरम खान, डॉ.अशियनी संस्था, पुणे हारा सभी पुरुषं, ढाँरेशना पाटिल, विजेताओं और लडकियों को भीमती दीपिका किनिये, सुंदर लाढ़ियाँ और निपट भीमती अंजुन पटान, ही हिम्पर्ल, गोटबुक और पेन मुजीब शेख, डॉ. विपासत वितरित किए गए किला जीरजादे आदि ने किया। परिषद स्कूल कानो में