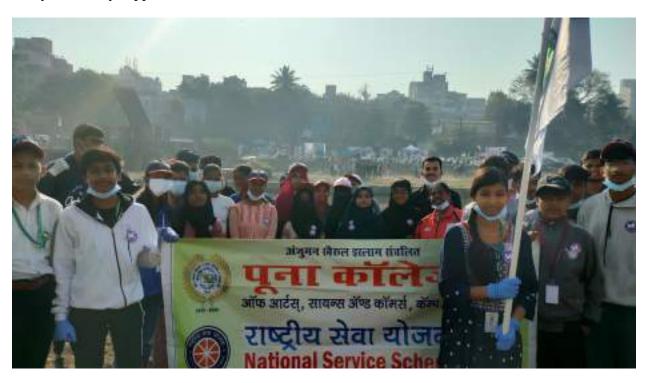

## REPORT ON SEVEN DAY NSS SPECIAL WINTER **CAMP**

Camp Dates-8th January to 14th January 2014

Venue- Kanhe Village, Taluka- Maval, District- Pune

A special winter 7-day NSS camp was organized at Kanhe village, Taluka Maval, District Pune, from 8th January to 14th January 2024. The camp aimed to promote social welfare and community development.

Activities included free haemoglobin check-ups and blood pressure checks for 100 girls from Shri Chhatrapati Shivaji Vidyamandir and Junior College in Kanhe village. A river cleanliness drive was conducted, along with a blood donation camp and fruit tree plantation.

# राष्ट्रीय सेवा योजना

यांच्या संयुक्त विद्यमाने आजादी का अमृत महोत्सव 'युवकांचा ध्यास: ग्राम शहर विकास' या उपक्रमांतर्गत

सात दिवसीय विशेष हिवाळी शिवीर

🛗 o८ जानेवारी ते १४ जानेवारी २०२४🏿 साईबाबा सेवाधाम,मौजे कान्हे, ता. मावळ, जिल्हा पुणे