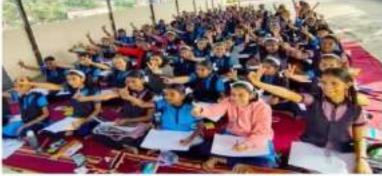

सरपंच ग्रुप ग्रामपंचायत कान्हे यांजकडून सदर प्रमाणपत्र देण्यात येते कि, पुना कॉलेज ऑफ आर्टस, सायन्स ॲन्ड कॉमर्स पुणे, राष्ट्रीय सेवा योजना विभागाने मौजे कान्हे गाव व परिसरात सात दिवसीय विशेष श्रमसंस्कार शिवीर दि.८ जानेवारी २०२४ पासुन १४ जानेवारी या कालावधीत आयोजित केला होते.

या उपक्रमाअंतर्गत रासेयो स्वयंसेवकांमार्फत गावात ग्रामस्वच्छता, फळझाडे वृक्षारोपण, लोकसंख्या नियंत्रण जनजागृती, प्रधानमंत्री जनधन विमा , उज्वला योजना जनजागृती ,मतदान जनजागृती, सौरउर्जा व अक्षय उर्जा जनजागृती , प्लास्टिक निर्मुलन, नदी स्वच्छता, रक्तदान उपक्रम, १०० विद्यार्थिनीचे मोफत हिमोग्लोविन व रक्तदाब तपासणी, गावातील महिलांसाठी संक्रांती महोत्सवांतर्गत रांगोळी स्पर्धा, होम मिनिस्टर स्पर्धा, सांस्कृतिक वेशभूषा स्पर्धा, संक्रांती महोत्सव स्टॉल्स, शालेय मुलींसाठी "स्त्री शिक्षण " विषयावर चित्रकला स्पर्धा इत्यादी उपक्रम उत्स्फुरतेने व यशस्वीरित्या राववले

पुना कॉलेजच्या रासेयो स्वयंसेवकांनी व महाविद्यालयाच्या प्राध्यापकांनी सर्व अभियान व सामाजिक बांधिलकी वृद्धीस लावणाऱ्या विविधांगी व बहुआयामी उपक्रमांचे आयोजन उत्कृष्टपणे केल्याबद्दल ग्रुप ग्रामपंचायत कान्हे हे प्रशंसापत्र महाविद्यालयाचे प्राचार्य व राष्ट्रीय सेवा योजनेचे कार्यक्रमाध्यक्ष प्रा. डॉ अकबर अहमद सय्यद यांना प्रदान करीत आहे.