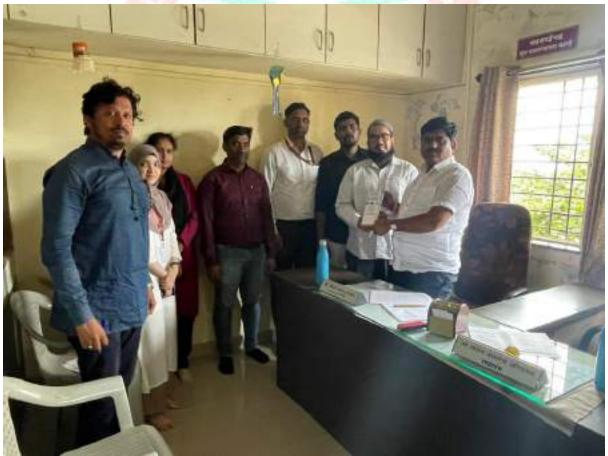

#### उद्गाटल समारंभ

०८ जानेवारी २०२४ (सोमवार) रोजी दु. ५ वाजला

300000

भी विजय दागम सातकर (कार्यम्, सरके नामार्थम्) ब्री बाबाजी शंकर घोपडे

(उपस्तरके, काले-साधार्थक) बी संतोष शिंदे

(जानिकात अधिकारी, कान्त्रे-नामनांप)

श्री शांताराम सातकर (पंत्रिक प्रदेश, काले-सामार्गक)

सूप सामयंवायत कान्द्रे-मायमाव

को गिरील उत्तम सातकर (mm)

भी महेश अनंता सातकर (१८२०)

सी. आशा समिर सातकर (१०००)

सी. रूपाली शशीकांत कुटे (काम)

की सोपाल ज्ञानेश्वर चिंदळे (टमट्य)