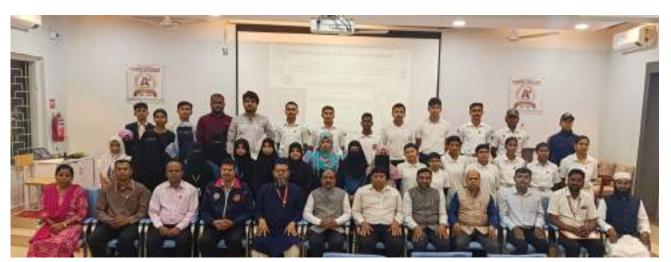

## REPORT ON SEVEN DAY NSS SPECIAL WINTER **CAMP**

Camp Dates-8th January to 14th January 2014

Venue- Kanhe Village, Taluka- Maval, District- Pune

A special winter 7-day NSS camp was organized at Kanhe village, Taluka Maval, District Pune, from 8th January to 14th January 2024. The camp aimed to promote social welfare and community development.

Overall, the camp was a success, promoting community engagement and awareness on various social issues.