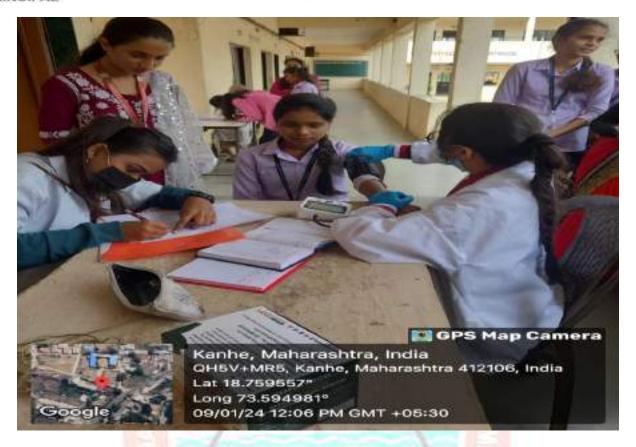

Activities included free haemoglobin check-ups and blood pressure checks for 100 girls from Shri Chhatrapati Shivaji Vidyamandir and Junior College in Kanhe village. A river cleanliness drive was conducted, along with a blood donation camp and fruit tree plantation.

ग्रामीणों को आसपास को साफ रखने के महत्व के बारे में जागरूक किया। इस दिन मुफ्त हैमोग्लोबिन और रक्तचाप की जांच भी हुई। श्री छत्रपति शिवाजी विद्या मंदिर एवं जुनियर कॉलेज, कान्हें के स्टाफ सदस्यों एवं छात्राओं का चेकअप किया गया। 100 से अधिक हाई स्कूल की लड़कियों और स्टाफ सदस्यों ने निरूशुल्क जांच कराई। बाजार में इस परीक्षण की कीमत लगभग 200 रुपये थी, लेकिन छात्रों को यह निरूश्लक दिया गया, जिससे अधिक संख्या में छात्र और कर्मचारी इसका लाभ उठाने के लिए आकर्षित हुए। हेड मिस्ट्रेस श्रीमती चव्हाण ने हीमोग्लोबिन शिविर को सुचारू रूप से संचालित करने में एनएसएस स्वयंसेवकों की मदद की।

दिनांक :

प्रति.

मा, व्यवस्थापक

पूना कॉलेज ऑफ आर्टस सायन्स ॲण्ड कॉमर्स,

कॅम्प, पुणे – 411001

विषय – मोफत हिमोग्लोबिन व रक्तदाब तपासणी शिबीर आयोजित केल्या बाबत

महोदय,

आपल्या महाविद्यालयाच्या वतीने मंगळवार दिनांक 9 जानेवारी 2024 रोजी आमच्या विद्यालयात मोफत हिमोग्लोबिन व रक्तदाब तपासणी शिबीर आयोजित करण्यात आले होते. या शिबिरात 100 विद्यार्थिनींची हिमोग्लोबिन व रक्तदाब तपासणी करण्यात आली तसेच या तपासणीचा लेखी अहवाल ही देण्यात आला. त्याबद्दल आपले आभारी आहोत.