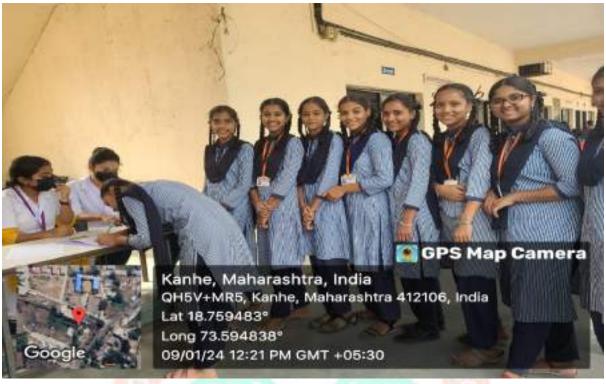

Activities included free haemoglobin check-ups and blood pressure checks for 100 girls from Shri Chhatrapati Shivaji Vidyamandir and Junior College in Kanhe village. A river cleanliness drive was conducted, along with a blood donation camp and fruit tree plantation.

ग्रामीणों को आसपास को साफ रखने के महत्व के बारे में जागरूक किया। इस दिन मुफ्त हैमोग्लोबिन और रक्तचाप की जांच भी हुई। श्री छत्रपति शिवाजी विद्या मंदिर एवं जुनियर कॉलेज, कान्हें के स्टाफ सदस्यों एवं छात्राओं का चेकअप किया गया। 100 से अधिक हाई स्कूल की लड़कियों और स्टाफ सदस्यों ने निरूशुल्क जांच कराई। बाजार में इस परीक्षण की कीमत लगभग 200 रुपये थी, लेकिन छात्रों को यह निरूश्लक दिया गया, जिससे अधिक संख्या में छात्र और कर्मचारी इसका लाभ उठाने के लिए आकर्षित हुए। हेड मिस्ट्रेस श्रीमती चव्हाण ने हीमोग्लोबिन शिविर को सुचारू रूप से संचालित करने में एनएसएस स्वयंसेवकों की मदद की।