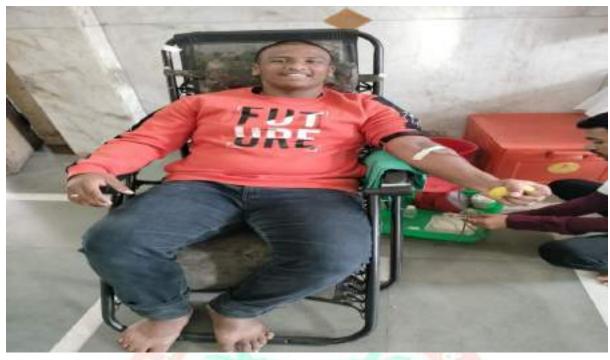

Activities included free haemoglobin check-ups and blood pressure checks for 100 girls from Shri Chhatrapati Shivaji Vidyamandir and Junior College in Kanhe village. A river cleanliness drive was conducted, along with a blood donation camp and fruit tree plantation.

या उपक्रमाअंतर्गत रासेयो स्वयंसेवकांमार्फत गावात ग्रामस्वच्छता, फळझाडे वृक्षारोपण, लोकसंख्या नियंत्रण जनजागृती, प्रधानमंत्री जनधन विमा , उज्वला योजना जनजागृती ,मतदान जनजागृती, सौरउर्जा व अक्षय उर्जा जनजागृती , प्लास्टिक निर्मुलन, नदी स्वच्छता, रक्तदान उपक्रम, १०० विद्यार्थिनीचे मोफत हिमोग्लोविन व रक्तदाब तपासणी, गावातील महिलांसाठी संक्रांती महोत्सवांतर्गत रांगोळी स्पर्धा, होम मिनिस्टर स्पर्धा, सांस्कृतिक वेशभूषा स्पर्धा, संक्रांती महोत्सव स्टॉल्स, शालेय मुलींसाठी "स्त्री शिक्षण " विषयावर चित्रकला स्पर्धा इत्यादी उपक्रम उत्स्फुरतेने व यशस्वीरित्या राववले