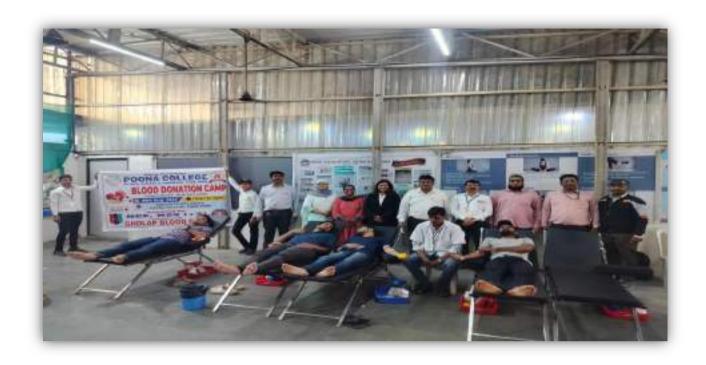

edical professionals from **Gholap Blood Bank** managed the blood collection process. A total number of **22** participants registered for the blood donation. 22 units of blood were collected which will greatly benefit the patients in need

The blood donors were given **Poha**, a **Frooti and a Banana** after donating the blood in order to reenergize themselves . Each donor was given a blood donation certificate by the Gholap Blood Bank . The camp concluded at around **04:00 pm** .





Figure 1. Flex made for the advertisement



Figure 2. A Trophy given to honour Lion Swati Jathar President of Lions Club of Pune



Figure 3. Lion Swati Jathar ( President of Lions Club Of Pune Royal ) explaining importance of Hemoglobin.



Figure 4. Dr. Rajan Sancheti Sir spreading the health awareness



Figure 5. Poona college faculty besides the donors.



Figure 6. Eye check-Up desk



Figure 7. Donor awarded with blood donation certificate.



Figure 8. Group Photo with students and IMA Associates.

### **Attendance sheet**

| Ben-16                                | Attendance 5