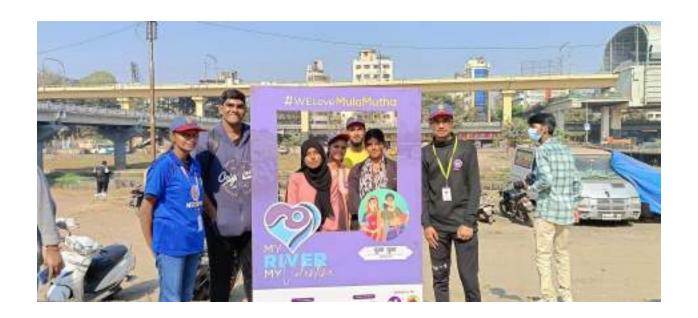

Activities included free haemoglobin check-ups and blood pressure checks for 100 girls from Shri Chhatrapati Shivaji Vidyamandir and Junior College in Kanhe village. A river cleanliness drive was conducted, along with a blood donation camp and fruit tree plantation.