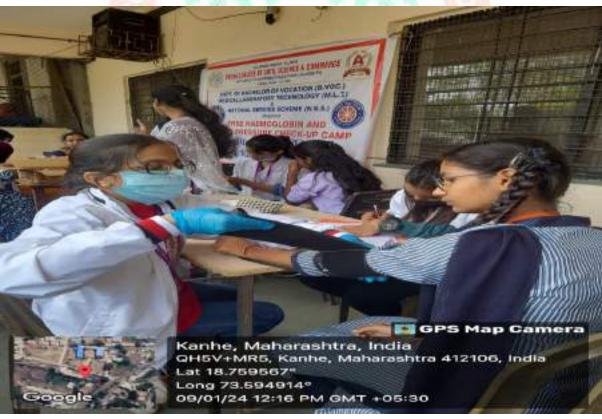

Activities included free haemoglobin check-ups and blood pressure checks for 100 girls from Shri Chhatrapati Shivaji Vidyamandir and Junior College in Kanhe village. A river cleanliness drive was conducted, along with a blood donation camp and fruit tree plantation.

ग्रामीणों को आसपास को साफ रखने के महत्व के बारे में जागरूक किया। इस दिन मुफ्त हैमोग्लोबिन और रक्तचाप की जांच भी हुई। श्री छत्रपति शिवाजी विद्या मंदिर एवं जुनियर कॉलेज, कान्हें के स्टाफ सदस्यों एवं छात्राओं का चेकअप किया गया। 100 से अधिक हाई स्कूल की लड़कियों और स्टाफ सदस्यों ने निरूशुल्क जांच कराई। बाजार में इस परीक्षण की कीमत लगभग 200 रुपये थी, लेकिन छात्रों को यह निरूश्लक दिया गया, जिससे अधिक संख्या में छात्र और कर्मचारी इसका लाभ उठाने के लिए आकर्षित हुए। हेड मिस्ट्रेस श्रीमती चव्हाण ने हीमोग्लोबिन शिविर को सुचारू रूप से संचालित करने में एनएसएस स्वयंसेवकों की मदद की।

दिनांक :

प्रति.

मा, व्यवस्थापक

पूना कॉलेज ऑफ आर्टस सायन्स ॲण्ड कॉमर्स,

कॅम्प, पुणे – 411001

विषय – मोफत हिमोग्लोबिन व रक्तदाब तपासणी शिबीर आयोजित केल्या बाबत

महोदय,

आपल्या महाविद्यालयाच्या वतीने मंगळवार दिनांक 9 जानेवारी 2024 रोजी आमच्या विद्यालयात मोफत हिमोग्लोबिन व रक्तदाब तपासणी शिबीर आयोजित करण्यात आले होते. या शिबिरात 100 विद्यार्थिनींची हिमोग्लोबिन व रक्तदाब तपासणी करण्यात आली तसेच या तपासणीचा लेखी अहवाल ही देण्यात आला. त्याबद्दल आपले आभारी आहोत.