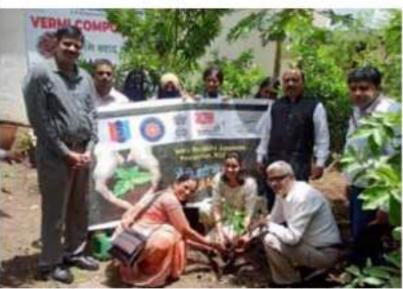

Activities included free haemoglobin check-ups and blood pressure checks for 100 girls from Shri Chhatrapati Shivaji Vidyamandir and Junior College in Kanhe village. A river cleanliness drive was conducted, along with a blood donation camp and fruit tree plantation.

A Sankranti Mahotsay was organized for village women, featuring traditional dress and Rangoli competitions, and the 'home minister' game. A poster competition on girl child education was held for primary school students, and a school cleanliness drive was conducted. Tree plantation was also carried out in the school premises.