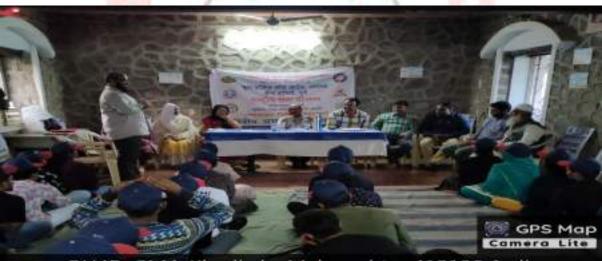

Various lectures were conducted for NSS volunteers during the camp. Dr. Zoheb Hasan spoke on the topic of Shri Chhatrapati Shivaji Maharaj, enlightening the volunteers about his life and principles. Dr. Mohsin Shaikh discussed water and soil testing, emphasizing environmental conservation. Dr. Shakir Shaikh shared insights on youth empowerment for village development. Dr. Malika Mistry addressed women's empowerment issues. Principal Prof. Dr. Aftab Anwar Shaikh provided special guidance on the role of NSS volunteers in society, inspiring them to contribute meaningfully. These lectures enriched the volunteers' knowledge and motivated them to make a positive impact in their communities.

The camp was organized with the aim of instilling discipline, physical and emotional strength, patriotism, and a deep understanding of the various problems faced by the masses among the students. It sought to mould them into responsible and compassionate citizens, ready to contribute positively to the country's development. Through a range of activities and lectures, the camp emphasized the importance of service, empathy, and civic duty, nurturing qualities essential for a well-rounded individual and a good citizen.