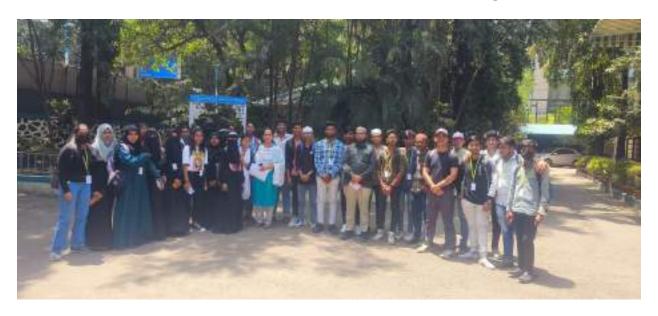

## REPORT ON SEVEN DAY NSS SPECIAL WINTER **CAMP**

Camp Dates-8th January to 14th January 2014

Venue- Kanhe Village, Taluka- Maval, District- Pune

A special winter 7-day NSS camp was organized at Kanhe village, Taluka Maval, District Pune, from 8th January to 14th January 2024. The camp aimed to promote social welfare and community development.

Activities included free haemoglobin check-ups and blood pressure checks for 100 girls from Shri Chhatrapati Shivaji Vidyamandir and Junior College in Kanhe village. A river cleanliness drive was conducted, along with a blood donation camp and fruit tree plantation.