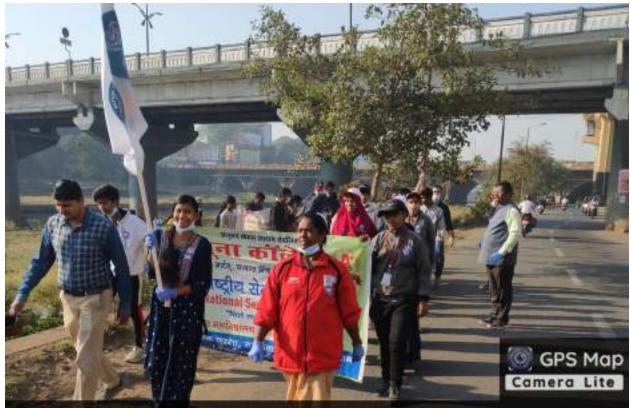

Activities included free haemoglobin check-ups and blood pressure checks for 100 girls from Shri Chhatrapati Shivaji Vidyamandir and Junior College in Kanhe village. A river cleanliness drive was conducted, along with a blood donation camp and fruit tree plantation.