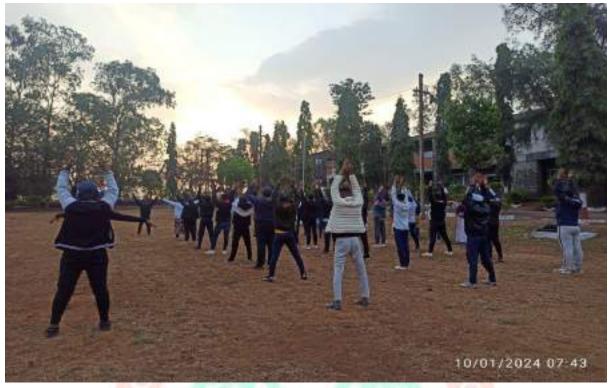

## REPORT ON SEVEN DAY NSS SPECIAL WINTER **CAMP**

Camp Dates-8th January to 14th January 2014

Venue- Kanhe Village, Taluka- Maval, District- Pune

A special winter 7-day NSS camp was organized at Kanhe village, Taluka Maval, District Pune, from 8th January to 14th January 2024. The camp aimed to promote social welfare and community development.

The camp also focused on raising awareness about population control, various government schemes like Pradhan Mantri Jan Dhan Yojana and Ujwala Yojana, and voter awareness. Participants were educated about solar energy and the harmful effects of plastic usage.