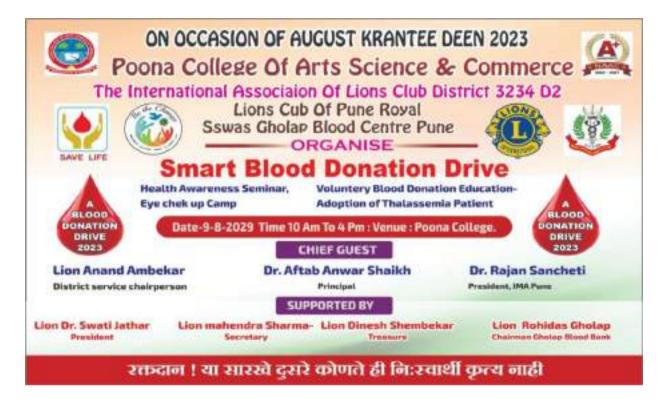

**Eye check up** was to offer free eye screenings to identify vision issues and promote eye health awareness. **80** individuals took advantage of the eye check up services.

Blood donation camp aimed to promote awareness about the importance of blood donation and encourage students to contribute. A team of medical professionals from **Gholap Blood Bank** managed the blood collection process. A total number of **22** participants registered for the blood donation. 22 units of blood were collected which will greatly benefit the patients in need

The blood donors were given **Poha**, a **Frooti and a Banana** after donating the blood in order to reenergize themselves . Each donor was given a blood donation certificate by the Gholap Blood Bank . The camp concluded at around **04:00 pm** .





Figure 1. Flex made for the advertisement



Figure 2. A Trophy given to honour Lion Swati Jathar President of Lions Club of Pune



Figure 3. Lion Swati Jathar ( President of Lions Club Of Pune Royal ) explaining importance of Hemoglobin.



Figure 4. Dr. Rajan Sancheti Sir spreading the health awareness



Figure 5. Poona college faculty besides the donors.



Figure 6. Eye check-Up desk



Figure 7. Donor awarded with blood donation certificate.



Figure 8. Group Photo with students and IMA Associates.

### **Attendance sheet**

| Ben-16                                | Attendance 5