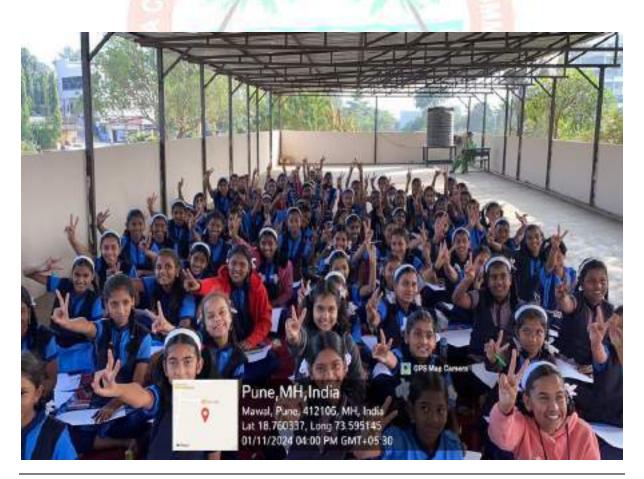

## REPORT ON SEVEN DAY NSS SPECIAL WINTER **CAMP**

Camp Dates-8th January to 14th January 2014

Venue- Kanhe Village, Taluka- Maval, District- Pune

A special winter 7-day NSS camp was organized at Kanhe village, Taluka Maval, District Pune, from 8th January to 14th January 2024. The camp aimed to promote social welfare and community development.

Overall, the camp was a success, promoting community engagement and awareness on various social issues.