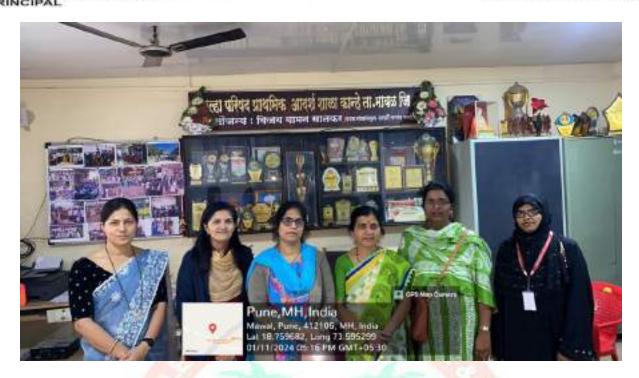

Various lectures were conducted for NSS volunteers during the camp. Dr. Zoheb Hasan spoke on the topic of Shri Chhatrapati Shivaji Maharaj, enlightening the volunteers about his life and principles. Dr. Mohsin Shaikh discussed water and soil testing, emphasizing environmental conservation. Dr. Shakir Shaikh shared insights on youth empowerment for village development. Dr. Malika Mistry addressed women's empowerment issues. Principal Prof. Dr. Aftab Anwar Shaikh provided special guidance on the role of NSS volunteers in society, inspiring them to contribute meaningfully. These lectures enriched the volunteers' knowledge and motivated them to make a positive impact in their communities.

### प्रोफेसर डॉ. आफताब अनवर शेख प्राचार्य, पूजा कॉलेज

डॉ. इकबाल शेख

उपग्राचार्य

श्री खान मोईनुद्दीन उपप्राचार्य

हाँ. अकबर सक्यद 🔺 हाँ. इरम साब कार्यक्रम अधिकारी रा. रो. थो. ,पूना कॉलेज

कियायी प्रतिनिधी रा.से.यो.