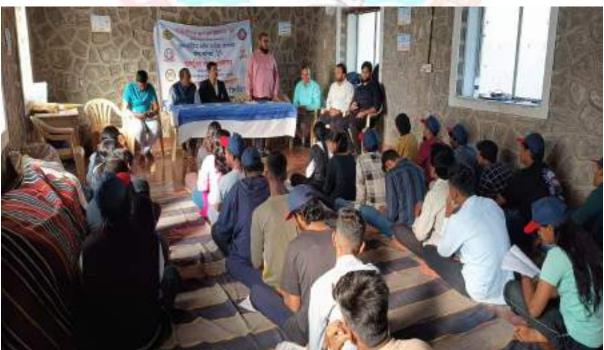

Various lectures were conducted for NSS volunteers during the camp. Dr. Zoheb Hasan spoke on the topic of Shri Chhatrapati Shivaji Maharaj, enlightening the volunteers about his life and principles. Dr. Mohsin Shaikh discussed water and soil testing, emphasizing environmental conservation. Dr. Shakir Shaikh shared insights on youth empowerment for village development. Dr. Malika Mistry addressed women's empowerment issues. Principal Prof. Dr. Aftab Anwar Shaikh provided special guidance on the role of NSS volunteers in society, inspiring them to contribute meaningfully. These lectures enriched the volunteers' knowledge and motivated them to make a positive impact in their communities.