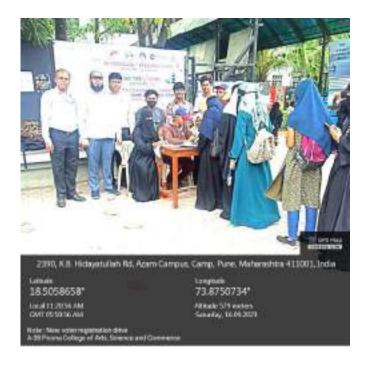

The camp also focused on raising awareness about population control, various government schemes like Pradhan Mantri Jan Dhan Yojana and Ujwala Yojana, and voter awareness. Participants were educated about solar energy and the harmful effects of plastic usage.

या उपक्रमाअंतर्गत रासेयो स्वयंसेवकांमार्फत गावात ग्रामस्वच्छता, फळझाडे वृक्षारोपण, लोकसंख्या नियंत्रण जनजागृती, प्रधानमंत्री जनधन विमा , उज्वला योजना जनजागृती ,मतदान जनजागृती, सौरउर्जा व अक्षय उर्जा जनजागृती , प्लास्टिक निर्मुलन, नदी स्वच्छता, रक्तदान उपक्रम, १०० विद्यार्थिनीचे मोफत हिमोग्लोविन व रक्तदाब तपासणी, गावातील महिलांसाठी संक्रांती महोत्सवांतर्गत रांगोळी स्पर्धा, होम मिनिस्टर स्पर्धा, सांस्कृतिक वेशभूषा स्पर्धा, संक्रांती महोत्सव स्टॉल्स, शालेय मुलींसाठी "स्त्री शिक्षण " विषयावर चित्रकला स्पर्धा इत्यादी उपक्रम उत्स्फुरतेने व यशस्वीरित्या राववले