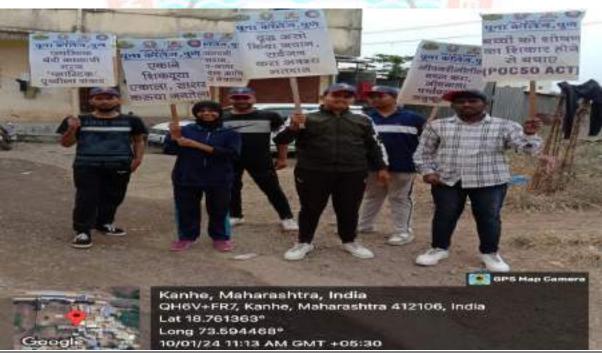

The camp also focused on raising awareness about population control, various government schemes like Pradhan Mantri Jan Dhan Yojana and Ujwala Yojana, and voter awareness. Participants were educated about solar energy and the harmful effects of plastic usage.

या उपक्रमाअंतर्गत रासेयो स्वयंसेवकांमार्फत गावात ग्रामस्वच्छता, फळझाडे वृक्षारोपण, लोकसंख्या नियंत्रण जनजागृती, प्रधानमंत्री जनधन विमा , उज्वला योजना जनजागृती ,मतदान जनजागृती, सौरउर्जा व अक्षय उर्जा जनजागृती , प्लास्टिक निर्मुलन, नदी स्वच्छता, रक्तदान उपक्रम, १०० विद्यार्थिनीचे मोफत हिमोग्लोविन व रक्तदाब तपासणी, गावातील महिलांसाठी संक्रांती महोत्सवांतर्गत रांगोळी स्पर्धा, होम मिनिस्टर स्पर्धा, सांस्कृतिक वेशभूषा स्पर्धा, संक्रांती महोत्सव स्टॉल्स, शालेय मुलींसाठी "स्त्री शिक्षण " विषयावर चित्रकला स्पर्धा इत्यादी उपक्रम उत्स्फुरतेने व यशस्वीरित्या राववले