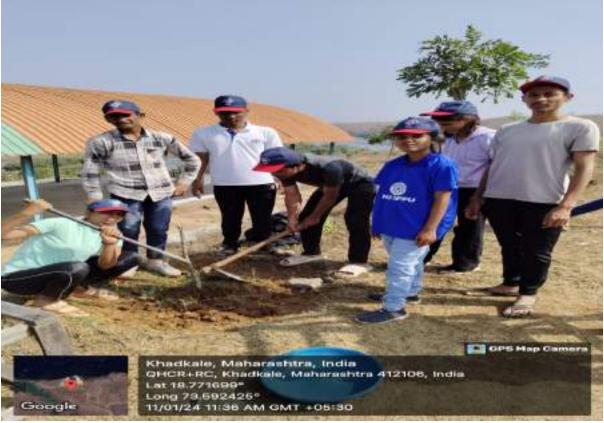

Activities included free haemoglobin check-ups and blood pressure checks for 100 girls from Shri Chhatrapati Shivaji Vidyamandir and Junior College in Kanhe village. A river cleanliness drive was conducted, along with a blood donation camp and fruit tree plantation.

A Sankranti Mahotsay was organized for village women, featuring traditional dress and Rangoli competitions, and the 'home minister' game. A poster competition on girl child education was held for primary school students, and a school cleanliness drive was conducted. Tree plantation was also carried out in the school premises.