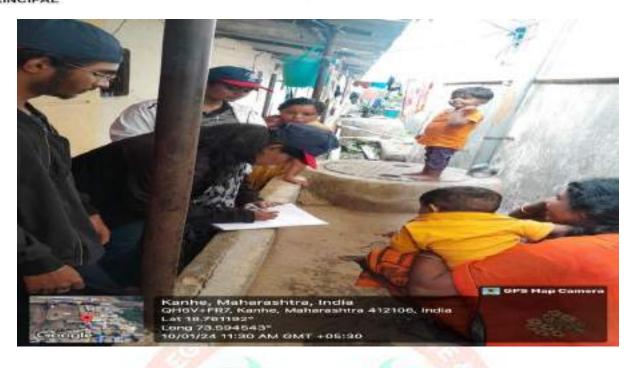

Activities included free haemoglobin check-ups and blood pressure checks for 100 girls from Shri Chhatrapati Shivaji Vidyamandir and Junior College in Kanhe village. A river cleanliness drive was conducted, along with a blood donation camp and fruit tree plantation.

ग्रामीणों को आसपास को साफ रखने के महत्व के बारे में जागरूक किया। इस दिन मुफ्त हैमोग्लोबिन और रक्तचाप की जांच भी हुई। श्री छत्रपति शिवाजी विद्या मंदिर एवं जुनियर कॉलेज, कान्हें के स्टाफ सदस्यों एवं छात्राओं का चेकअप किया गया। 100 से अधिक हाई स्कूल की लड़कियों और स्टाफ सदस्यों ने निरूशुल्क जांच कराई। बाजार में इस परीक्षण की कीमत लगभग 200 रुपये थी, लेकिन छात्रों को यह निरूश्लक दिया गया, जिससे अधिक संख्या में छात्र और कर्मचारी इसका लाभ उठाने के लिए आकर्षित हुए। हेड मिस्ट्रेस श्रीमती चव्हाण ने हीमोग्लोबिन शिविर को सुचारू रूप से संचालित करने में एनएसएस स्वयंसेवकों की मदद की।