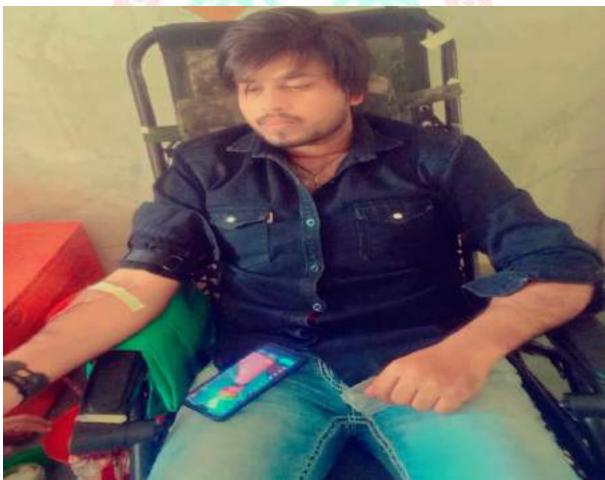

Activities included free haemoglobin check-ups and blood pressure checks for 100 girls from Shri Chhatrapati Shivaji Vidyamandir and Junior College in Kanhe village. A river cleanliness drive was conducted, along with a blood donation camp and fruit tree plantation.

या उपक्रमाअंतर्गत रासेयो स्वयंसेवकांमार्फत गावात ग्रामस्वच्छता, फळझाडे वृक्षारोपण, लोकसंख्या नियंत्रण जनजागृती, प्रधानमंत्री जनधन विमा , उज्वला योजना जनजागृती ,मतदान जनजागृती, सौरउर्जा व अक्षय उर्जा जनजागृती , प्लास्टिक निर्मुलन, नदी स्वच्छता, रक्तदान उपक्रम, १०० विद्यार्थिनीचे मोफत हिमोग्लोविन व रक्तदाब तपासणी, गावातील महिलांसाठी संक्रांती महोत्सवांतर्गत रांगोळी स्पर्धा, होम मिनिस्टर स्पर्धा, सांस्कृतिक वेशभूषा स्पर्धा, संक्रांती महोत्सव स्टॉल्स, शालेय मुलींसाठी "स्त्री शिक्षण " विषयावर चित्रकला स्पर्धा इत्यादी उपक्रम उत्स्फुरतेने व यशस्वीरित्या राववले