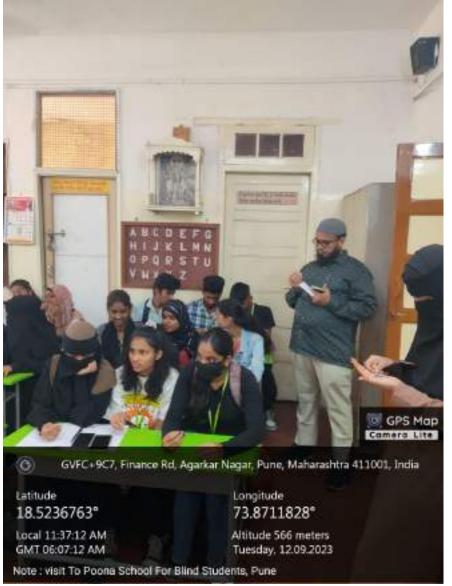

ics, educational tours, outings, hiking, sightseeing and visit places of importance. They also take part in different meetings, National festivals and school functions.

The purpose of the visit was met as this was an eye opener visit, it helped the students to understand the problems of the visually impaired kids. The students contributed some amount and which helped the school in meeting the daily necessities of the children. The students also planned to sponsor a meal for the children in this academic year.

The visit was accompanied by Dr Akbar Sayed, NSS Program.Officer and Dr Eram Khan, Member NSS Unit.



Dr Akbar Sayed, NSS Program Officer briefing the students about the purpose of the visit .



The tools used by the visually impaired students to study.

Dr Eram Khan Coordinator



Students were made aware about the Blind school formation and various activities conducted by them.







# POONA COLLEGE





| Date of          | Activity: 12 92023                       |                         |         |                        |
|------------------|------------------------------------------|-------------------------|---------|------------------------|
| Activity<br>Name | Visit to Blindschool                     | Time:                   | DOG     |                        |
| Number           | of Participants: 14+19= (2.5)            |                         |         | -11032                 |
| Sr. No           | Name                                     | Class                   | Roll No | Sign of<br>Participant |
| 15               | asayyed Sariya Ryub