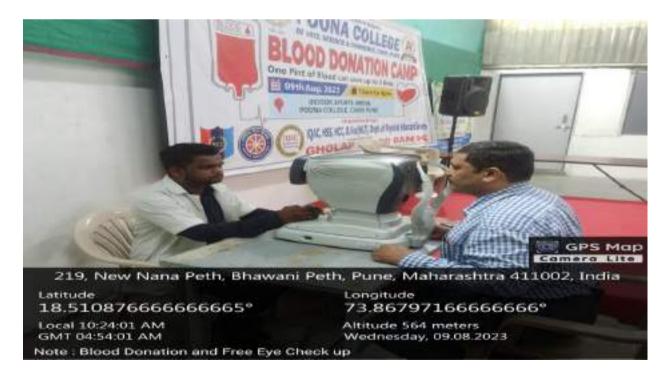

the blood collection process. A total number of **22** participants registered for the blood donation. 22 units of blood were collected which will greatly benefit the patients in need

The blood donors were given **Poha**, a **Frooti and a Banana** after donating the blood in order to reenergize themselves . Each donor was given a blood donation certificate by the Gholap Blood Bank . The camp concluded at around **04:00 pm** .





Figure 1. Flex made for the advertisement



Figure 2. A Trophy given to honour Lion Swati Jathar President of Lions Club of Pune



Figure 3. Lion Swati Jathar ( President of Lions Club Of Pune Royal ) explaining importance of Hemoglobin.



Figure 4. Dr. Rajan Sancheti Sir spreading the health awareness



Figure 5. Poona college faculty besides the donors.



Figure 6. Eye check-Up desk



Figure 7. Donor awarded with blood donation certificate.



Figure 8. Group Photo with students and IMA Associates.

### **Attendance sheet**

| Ben-16                                | Attendance 5