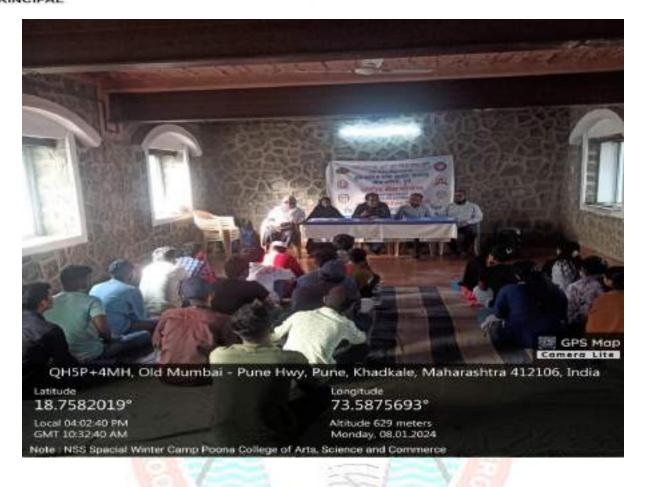

## REPORT ON SEVEN DAY NSS SPECIAL WINTER **CAMP**

Camp Dates-8th January to 14th January 2014

Venue- Kanhe Village, Taluka- Maval, District- Pune

A special winter 7-day NSS camp was organized at Kanhe village, Taluka Maval, District Pune, from 8th January to 14th January 2024. The camp aimed to promote social welfare and community development.

Various lectures were conducted for NSS volunteers during the camp. Dr. Zoheb Hasan spoke on the topic of Shri Chhatrapati Shivaji Maharaj, enlightening the volunteers about his life and principles. Dr. Mohsin Shaikh discussed water and soil testing, emphasizing environmental conservation. Dr. Shakir Shaikh shared insights on youth empowerment for village development. Dr. Malika Mistry addressed women's empowerment issues. Principal Prof. Dr. Aftab Anwar Shaikh provided special guidance on the role of NSS volunteers in society, inspiring them to contribute meaningfully. These lectures enriched the volunteers' knowledge and motivated them to make a positive impact in their communities.