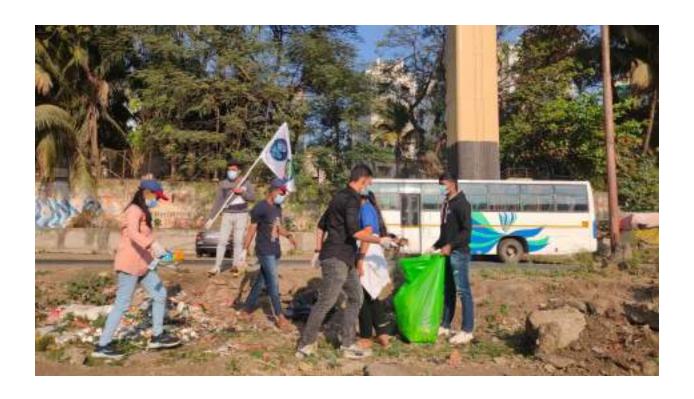

Activities included free haemoglobin check-ups and blood pressure checks for 100 girls from Shri Chhatrapati Shivaji Vidyamandir and Junior College in Kanhe village. A river cleanliness drive was conducted, along with a blood donation camp and fruit tree plantation.