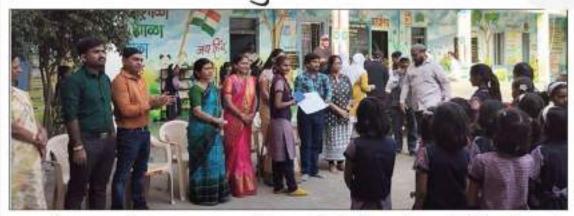

# पुना कॉलेज और आशा सामाजिक संस्था की अलग पहल

## राष्ट्रीय सेवा योजना विशेष शिविर में संक्रांति महोत्सव संपन्न

पुणे (महाज टाईम्ब) : पूना कॉलेज ऑफ आर्ट्स साइन्स मेंड कॉमर्स गुणे द्वारा काले मीत में आवार्य की आकराव अनवर शेख के मार्गदर्शन में राष्ट्रीय सेवा योजना विशेष विधित में संवर्धी महोत्सात रांचल हुआ। महिला मंत्र और आई.ई.की.सी द्वारा 12 जनवरी 2024 को सुबह ११ में भाग व कले सक, व्यक्ता (एन.जी.को) संस्था पूर्ण के सहयोग से 'संसरित महोत्सव' 2024 का अपोजन किया गया।

# पूना कॉलेज राष्ट्रीय सेवा योजना विशेष शिविर में संपन्न हुआ संक्रांति महोत्स 3

पुणे, २५ जनवरी (भा.प्र.): पूना कॉलेज ऑफ आर्ट्स साइन्स अँड कॉमर्स पुणे द्वारा कान्हे गाँव में प्राचार्य डॉ. आफताब अनवर शेख के मार्गदर्शन में राष्ट्रीय सेवा योजना विशेष शिविर में संक्रांति महोत्सव संपन्न हुआ। महिला मंच और आई.ई.डी.सी द्वारा १२ जनवरी २०२४ को सुबह ११ से शाम ४ बजे तक, आशा (एन.जी.ओ) संस्था पुणे के सहयोग से संक्रांति महोत्सव २०२४ का आयोजन किया गया।

संक्रांति महोत्सव में मुख्य अतिथि श्री प्रवीण गुरव अध्यक्ष आशा सामाजिक संस्था पुणे, सौ. प्राजक्ता सिद्धार्थ जाधव, उपाध्यक्ष राष्ट्रवादी काँग्रेस पुणे शहर, सलाहकार वैशाली कोराटे ने आर्थिक सहयोग किया। संक्रांति महोत्सव का उद्घाटन करते हए कान्हे गांव की सभी महिलाओं को मार्गदर्शन किया और उनकी सराहना की। इस अवसर पर संक्रांति उत्सव प्रतियोगिता, मनोरंजक खेल, गृह मंत्री और पारंपरिक पोशाक, बालिका शिक्षा