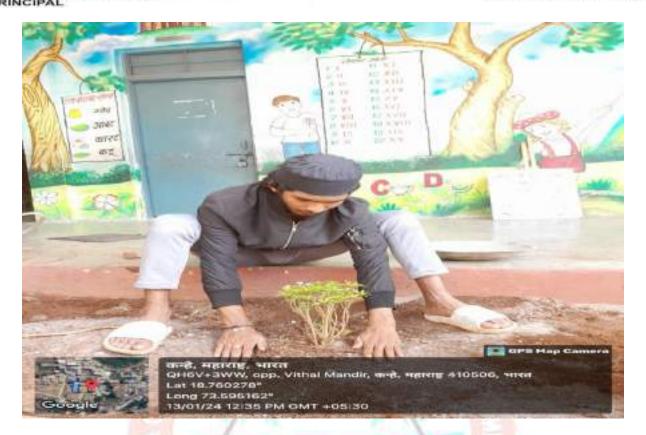

A Sankranti Mahotsay was organized for village women, featuring traditional dress and Rangoli competitions, and the 'home minister' game. A poster competition on girl child education was held for primary school students, and a school cleanliness drive was conducted. Tree plantation was also carried out in the school premises.

# OF ARTS, SCIENCE & COMMERCE

Camp. Pune - 411001

Women's Forum & IEDC

in collaboration with

Internal Quality Assurance Cell (IQAC) organizes

'Sankranti Mahotsav, 2024'

- 2) Rangoli Competition
- 3) Home Minister Competition
- 4) Drawing Competition (Importance of Girl Child Education)—8 to 20 years 💻 चित्रकला स्पर्धा
- 5) Traditional Dress Competition

- संक्रांती महोत्सव स्टॉल
- रांगोळी स्पर्धा
- होम मिनिस्टर स्पर्धा

08" January to 14" January 2024 🥊 Saibaba Sevadham, Kanhe Village, Tal. Maval, Dist. Pune