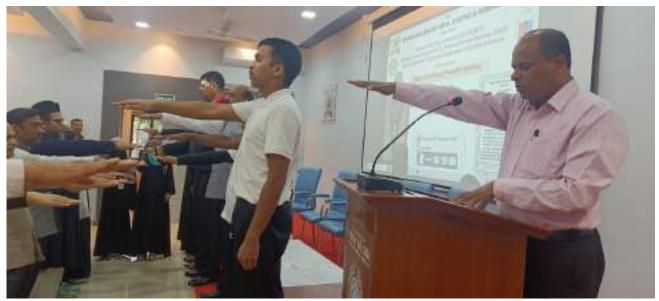

Various lectures were conducted for NSS volunteers during the camp. Dr. Zoheb Hasan spoke on the topic of Shri Chhatrapati Shivaji Maharaj, enlightening the volunteers about his life and principles. Dr. Mohsin Shaikh discussed water and soil testing, emphasizing environmental conservation. Dr. Shakir Shaikh shared insights on youth empowerment for village development. Dr. Malika Mistry addressed women's empowerment issues. Principal Prof. Dr. Aftab Anwar Shaikh provided special guidance on the role of NSS volunteers in society, inspiring them to contribute meaningfully. These lectures enriched the volunteers' knowledge and motivated them to make a positive impact in their communities.

The camp was organized with the aim of instilling discipline, physical and emotional strength, patriotism, and a deep understanding of the various problems faced by the masses among the students. It sought to mould them into responsible and compassionate citizens, ready to contribute positively to the country's development. Through a range of activities and lectures, the camp emphasized the importance of service, empathy, and civic duty, nurturing qualities essential for a well-rounded individual and a good citizen.