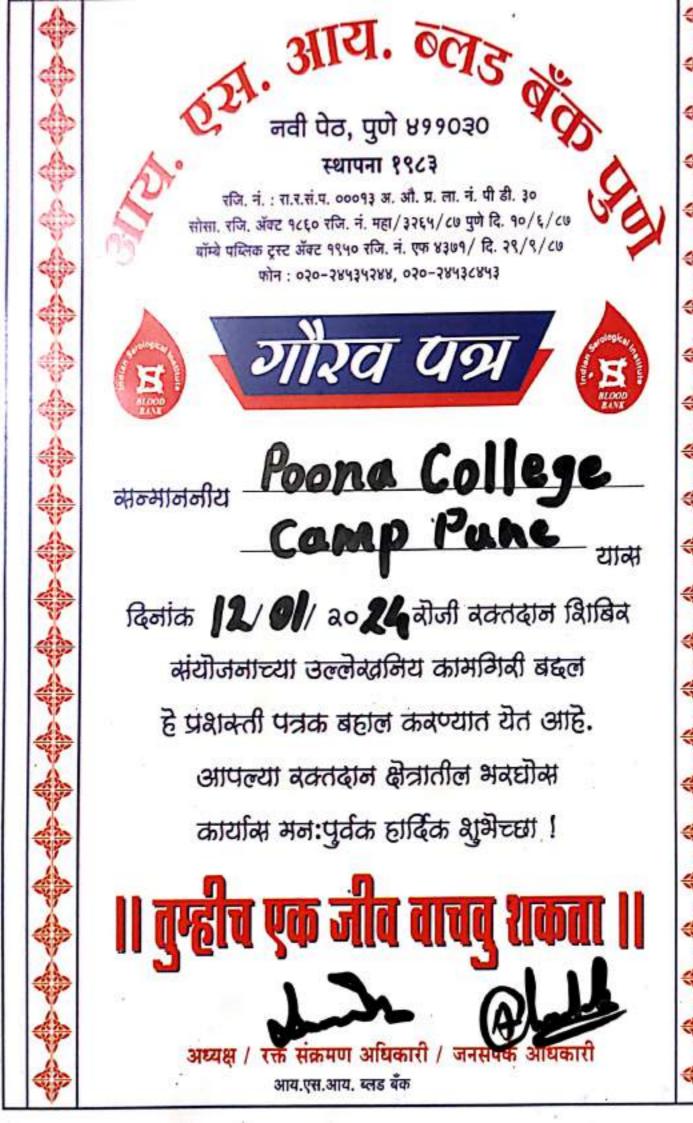

Activities included free haemoglobin check-ups and blood pressure checks for 100 girls from Shri Chhatrapati Shivaji Vidyamandir and Junior College in Kanhe village. A river cleanliness drive was conducted, along with a blood donation camp and fruit tree plantation.

ग्रामीणों को आसपास को साफ रखने के महत्व के बारे में जागरूक किया। इस दिन मुफ्त हैमोग्लोबिन और रक्तचाप की जांच भी हुई। श्री छत्रपति शिवाजी विद्या मंदिर एवं जुनियर कॉलेज, कान्हें के स्टाफ सदस्यों एवं छात्राओं का चेकअप किया गया। 100 से अधिक हाई स्कूल की लड़कियों और स्टाफ सदस्यों ने निरूशुल्क जांच कराई। बाजार में इस परीक्षण की कीमत लगभग 200 रुपये थी, लेकिन छात्रों को यह निरूश्लक दिया गया, जिससे अधिक संख्या में छात्र और कर्मचारी इसका लाभ उठाने के लिए आकर्षित हुए। हेड मिस्ट्रेस श्रीमती चव्हाण ने हीमोग्लोबिन शिविर को सुचारू रूप से संचालित करने में एनएसएस स्वयंसेवकों की मदद की।