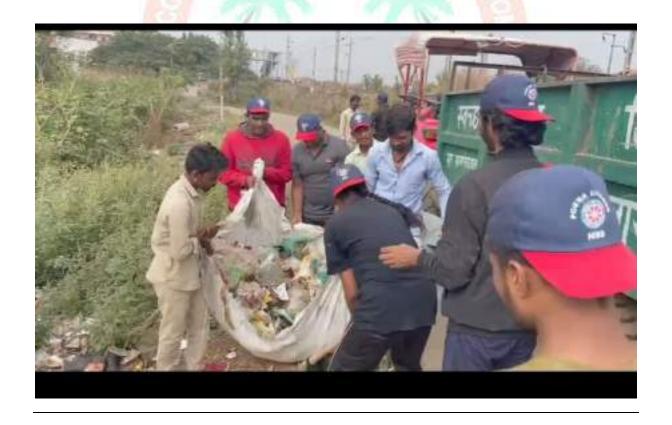

Activities included free haemoglobin check-ups and blood pressure checks for 100 girls from Shri Chhatrapati Shivaji Vidyamandir and Junior College in Kanhe village. A river cleanliness drive was conducted, along with a blood donation camp and fruit tree plantation.