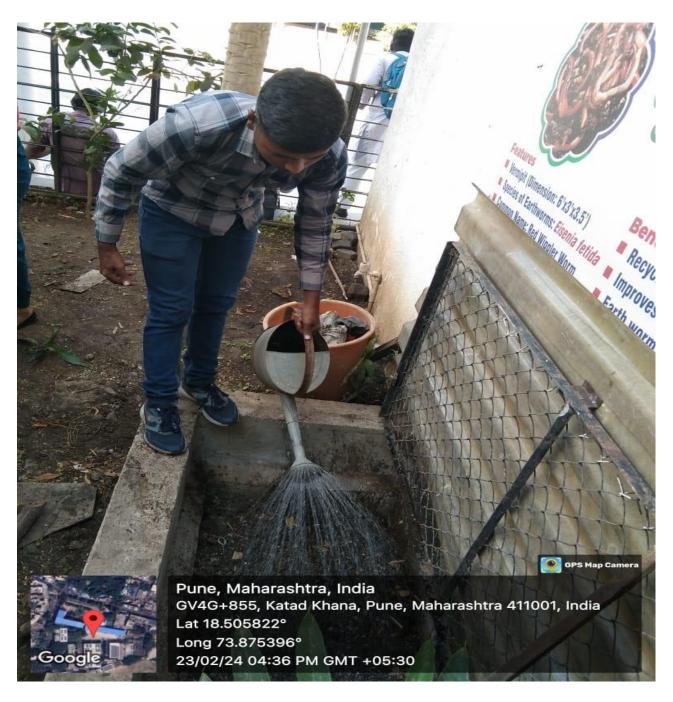

# 7.1.3 - Facilities for the management of degradable and non-degradable waste.

**Vermicomposting Unit** 

**Vermicomposting Unit** 