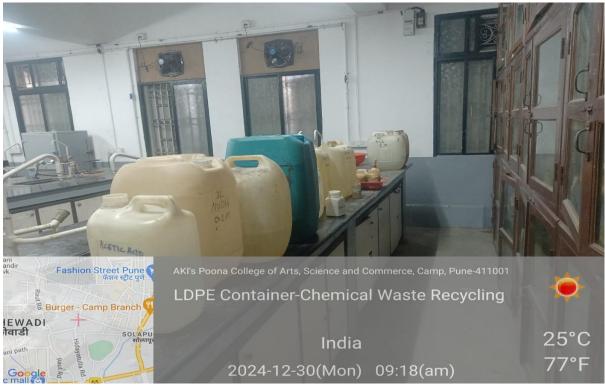

# 7.1.3 - Facilities for the management of degradable and non-degradable waste.

**Vermicomposting Unit** 

**Vermicomposting Unit** 