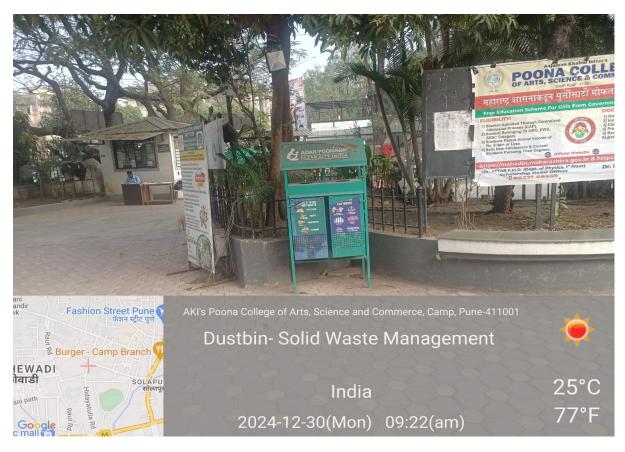

# 7.1.3 - Facilities for the management of degradable and non-degradable waste.

**Vermicomposting Unit** 

**Vermicomposting Unit** 