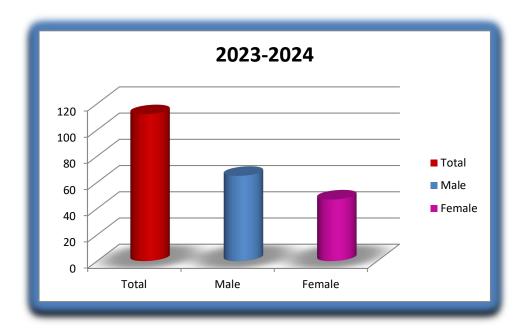

ege** highlights the student enrollment trends and growth over the past year. For the academic year 2023-24, the total student strength was 4,457, with female students constituting 46.9% and male students 53.1% of the total population.

Over recent years, there has been a consistent increase in the number of female students, reflecting a positive trend and underscoring the institution's commitment to fostering gender inclusivity and equity. This upward trajectory in female enrollment presents an encouraging outlook for the college, showcasing its efforts to create an environment conducive to balanced and inclusive education.

 
 Sr. No.
 Year
 Total
 Male
 Female
 %M
 %F

 1
 2023-2024
 112
 65
 47
 58.04%
 41.96%

Table 2.2: Gender wise Details of Total Teaching Faculties in the College



The table on **Gender-wise Details of Total Teaching Faculties** provides insights into the composition and growth of the college's teaching staff over the past year. In the academic year 2023-24, the total number of teaching faculty was 112, comprising 65 male faculty members (58.04%) and 47 female faculty members (41.96%).

This data reflects the institution's ongoing efforts to ensure gender diversity among its teaching staff, fostering a balanced and inclusive environment that promotes equity and

representation. The steady inclusion of female faculty members demonstrates progress toward achieving a more equitable workforce within the college.

| Sr. | Year  | Total | Male | Female | %M     | %F     |
|-----|-------|-------|------|--------|--------|--------|
| No. |       |       |