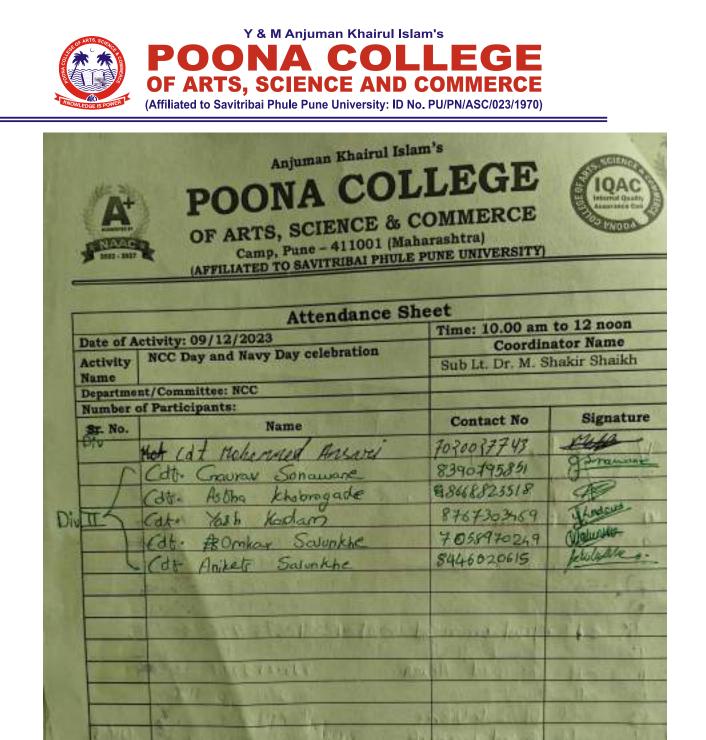

|



| A      | Anjuman Khairul Islan<br><b>POONA COL</b><br>OF ARTS, SCIENCE & C<br>Camp, Pune - 411001 (Mah<br>(AFFILIATED TO SAVITRIBAI PHULE I                                                                                                                                                                                                                                                                                                                                                                                                                                                                                                                                                                  | LEGE<br>OMMERCE<br>arashtra)