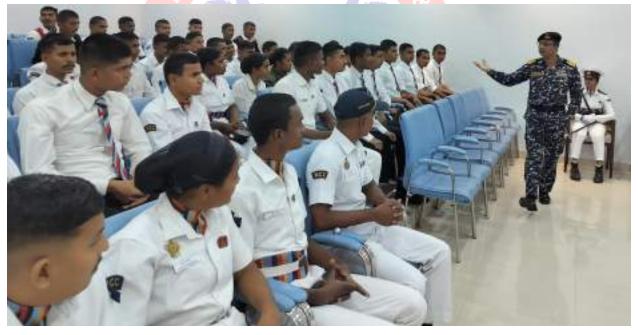

एन सी सी दिवस मनाया गया। इस अवसर पर पोस्टर स्पर्धा का आयोजन किया गया था। पूना कॉलेज के प्राचार्य डॉ. आफताब अनवर शेख ने मुख्य अतिथि कमांडर अप्लेश मोहन जी का स्वागत किया। कमांडर अप्लेश मोहन जी ने कैडेट्स को एस एस बी की जानकारी देते हुए उन्हे संशस्त्र सेना मे सेवा करने के लिए प्रेरित किया।

सब लेफ्टनेंट डॉ. शाकिर शेख ने कार्यक्रम की प्रस्तावना की। एल लोग स्वप्निल भोसले ने पोस्टर का परीक्षण किया। इस अवसर पर विद्यार्थी विकास अधिकारी डॉ. बाबा शेख, डॉ. शाहिद अंसारी, सभी कॉलेज से आए हुए कैडेट्स उपस्थित थे। कैडेट आयुष त्यागी और कैडेट अनन्या मोगरे ने सूत्र संचालन किया। कार्यक्रम की सफलता के लिए कैडेट कैप्टन लक्ष्मी राम, कैडेट मोहित, कैडेट खुशबू, कैडेट रुकैय्या, कैडेट अयान, कैडेट आदित्य, कैडेट आफ़रीन, कैडेट सानिका, कैडेट ज़ाकिर, कैडेट आफ़ाक आदि ने परिश्रम लिया।

डॉ. आफताब अनवर शेख

प्राचार्य











## ACTIVITY REPORT (2023-2024)

### I. Basic Details

| Name of the A              | ctivity : Blood E         | Oonation and Eye Check -Up Ca | ımp                                                                                                          |
|----------------------------|---------------------------|-------------------------------|--------------------------------------------------------------------------------------------------------------|
| Date                       | Faculty                   | Department / Committee        | Coordinator Name &<br>Phone No.                                                                              |
| 09/08/2023                 | B.Voc M.L.T               | B.Voc M.L.T , NSS , NCC unit  | NSS Programme Officer<br>Dr. Akbar Sayyed<br>