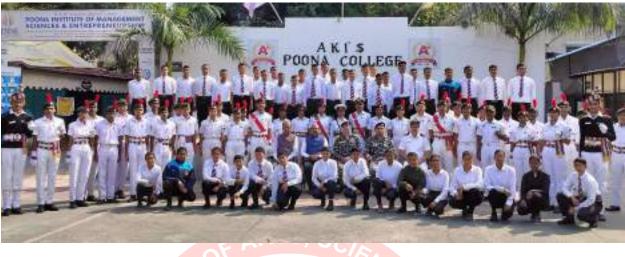

स और एन सी सी दिवस मनाया गया। इस अवसर पर पोस्टर स्पर्धा का आयोजन किया गया था। पूना कॉलेज के प्राचार्य डॉ. आफताब अनवर शेख ने मुख्य अतिथि कमांडर अप्लेश मोहन जी का स्वागत किया। कमांडर अप्लेश मोहन जी ने कैडेट्स को एस एस बी की जानकारी देते हुए उन्हे संशस्त्र सेना मे सेवा करने के लिए प्रेरित किया।

सब लेफ्टनेंट डॉ. शाकिर शेख ने कार्यक्रम की प्रस्तावना की। एल लोग स्वप्निल भोसले ने पोस्टर का परीक्षण किया। इस अवसर पर विद्यार्थी विकास अधिकारी डॉ. बाबा शेख, डॉ. शाहिद अंसारी, सभी कॉलेज से आए हुए कैडेट्स उपस्थित थे। कैडेट आयुष त्यागी और कैडेट अनन्या मोगरे ने सूत्र संचालन किया। कार्यक्रम की सफलता के लिए कैडेट कैप्टन लक्ष्मी राम, कैडेट मोहित, कैडेट खुशबू, कैडेट रुकैय्या, कैडेट अयान, कैडेट आदित्य, कैडेट आफ़रीन, कैडेट सानिका, कैडेट ज़ाकिर, कैडेट आफ़ाक आदि ने परिश्रम लिया।

डॉ. आफताब अनवर शेख

प्राचार्य











## ACTIVITY REPORT (2023-2024)

### I. Basic Details

| Name of the A              | ctivity : Blood E         | Oonation and Eye Check -Up Ca | ımp                                                                                                          |
|----------------------------|---------------------------|-------------------------------|--------------------------------------------------------------------------------------------------------------|
| Date                       | Faculty                   | Department / Committee        | Coordinator Name &<br>Phone No.                                                                              |
| 09/08/2023                 | B.Voc M.L.T               | B.Voc M.L.T , NSS , NCC unit  | NSS Programme Officer<br>Dr. Akbar Sayyed