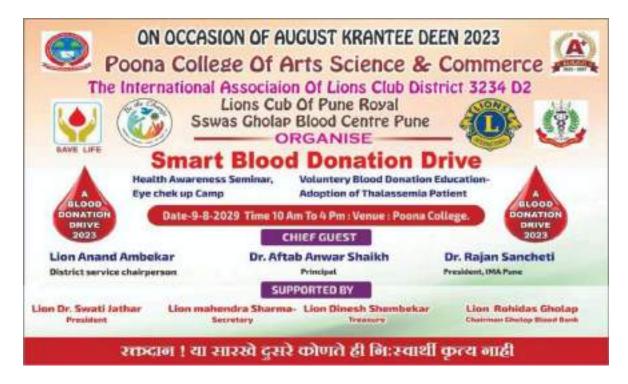

the **Eye check up** was to offer free eye screenings to identify vision issues and promote eye health awareness. **80** individuals took advantage of the eye check up services.

Blood donation camp aimed to promote awareness about the importance of blood donation and encourage students to contribute. A team of medical professionals from **Gholap Blood Bank** managed the blood collection process. A total number of **22** participants registered for the blood donation. 22 units of blood were collected which will greatly benefit the patients in need

The blood donors were given **Poha, a Frooti and a Banana** after donating the blood in order to reenergize themselves . Each donor was given a blood

donation certificate by the Gholap Blood Bank. The camp concluded at around **04:00 pm**.





Figure 1. Flex made for the advertisement



Figure 2. A Trophy given to honour Lion Swati Jathar President of Lions Club of Pune



Figure 3. Lion Swati Jathar (President of Lions Club Of Pune Royal) explaining importance of Hemoglobin.



Figure 4. Dr. Rajan Sancheti Sir spreading the health awareness



Figure 5. Poona college faculty besides the donors .



## Figure 6. Eye check-Up desk



Figure 7. Donor awarded with blood donation certificate.



Figure 8. Group Photo with students and IMA Associates.

## Attendance sheet

| Sec. est | Attendance 5