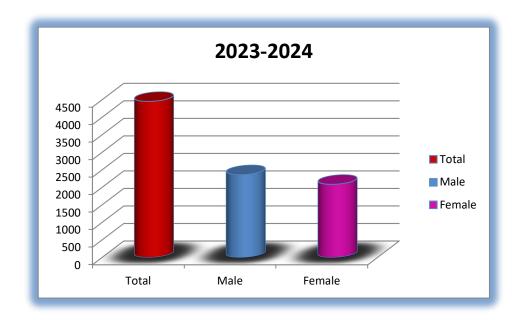

e's approach to fostering equality in academic, cultural, and extracurricular domains.

Poona College of Arts, Commerce, and Science exemplify a progressive and proactive approach to gender equity, striving to empower female students through tailored programs, institutional support, and community engagement. The college's consistent efforts to bridge the gender gap have not only enhanced individual growth but also contributed to the broader objective of societal transformation.

Table 2.1: Gender wise Details of Students in the College

| Sr. No. | Year      | Total | Male | Female | %M    | %F    |
|---------|-----------|-------|------|--------|-------|-------|
| 1       | 2023-2024 | 4457  | 2366 | 2091   | 53.1% | 46.9% |
|         |           |       |      |        |       |       |



The table on **Gender-wise Details of Students in the College** highlights the student enrollment trends and growth over the past year. For the academic year 2023-24, the total student strength was 4,457, with female students constituting 46.9% and male students 53.1% of the total population.

Over recent years, there has been a consistent increase in the number of female students, reflecting a positive trend and underscoring the institution's commitment to fostering gender inclusivity and equity. This upward trajectory in female enrollment presents an encouraging outlook for the college, showcasing its efforts to create an environment conducive to balanced and inclusive education.

 
 Sr. No.
 Year
 Total
 Male
 Female
 %M
 %F

 1
 2023-2024
 112
 65
 47
 58.04%
 41.96%

Table 2.2: Gend