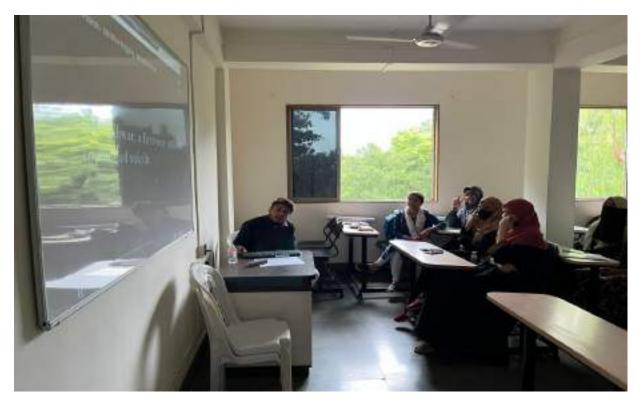

Ragging is a serious issue that has plagued educational institutions for many years, causing physical and psychological harm to students. In an effort to create a safe and welcoming environment for all students. Department of BBA – CA has organized an activity of showing a video on anti-ragging awareness to SYBBA – CA students. Total 32 students have participated in this activity. The activity is coordinated by Mrs. Shabeena Khan. Mrs. Shabeena Khan discussed the seriousness of ragging to the students.

Students keenly watching the video along with their class coordinator Mrs. Shabeena Khan

Students keenly watching the video along with their class coordinator Mrs. Shabeena Khan

Students discussing about the serious issue of ragging after watching the video