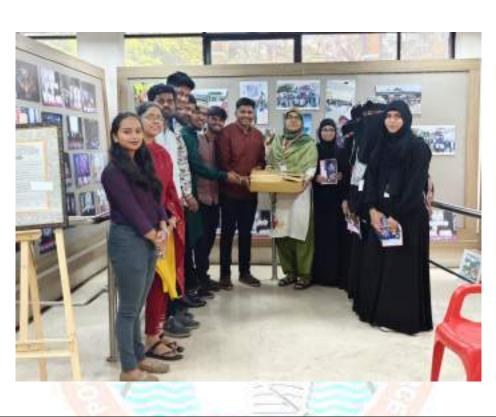

#### Sankranti Mahotsav Report: Poona College Community Engagement Program at Kanhe Village, Pune

Date: 13 &14th January 2024 Venue: Kanhe Village, Pune Organized by: Poona College of Arts, Science, and Commerce Program Coordinator: Dr. Deepika Abhijeet Kininge Chief Guests: Local Village Leaders and Distinguished Faculty Members

As part of Poona College's ongoing commitment to social outreach and community engagement, the BBA Department hosted the Sankranti Mahotsav on 14th January 2024 in Kanhe Village, Pune in association with NSS Unit ,Poona College. The event was aimed at fostering cultural ties, celebrating local traditions, and providing a platform for the college's students to contribute to rural development and empowerment.

Event Highlights:Sankranti Mahotsav 2024 organised by IQAC ,NSS , Women Forum and IEDC at Kanhe village under NSS CAMP Cultural Program today on 12th January 2024 from 11 to 4 PM in association with NGO ,Aasha Sanstha Pune.Mrs.Prajakta Jadhav Corporator Bibwewadi, Adv . Vaishali Korate , Mr.Pravin Gurav sir director Aasha Sanstha, Pune sponsored and inagurated the program.They motivated and appreciated all women's of Kanhe Village.

Rangoli Competition, Fun Games, Home minister and Traditional Dressing, Poster competition on girls education etc.were organised under Sankranti Utsav 2024 at Kanhe Village.Girls and Women of Kanhe participated and enjoyed the Program enthusiastically.All winners and all girls who participated in the drawing competition were felicitated and appreciated by the hands of sponsors and Mr.Satkar Sarpanch of Kanhe village.Beautiful sarees and Gift hampers, notebook and pens distributed by our sponsors Aasha Sansatha, Pune to all winners and girlsparticipated in Drawing Competition which was organised at ZP school Kanhe where 110 girl students participated in the competition.Three winners awarded by the hands of the chief Guest.Dr.Ashwini Purude Dr.Resham Patil and Mrs.Deepika Kininge cordinated the program successfullyMrs.Anjum Pathan Dr.Mujeeb Shaikh, Dr.Akbar Sayyed, Dr.Riyasat Peerzade cooperated very well organise the program successfully at Kanhe Village under guidance of Principal Dr.Aftab Anwar Shaikh Sir.