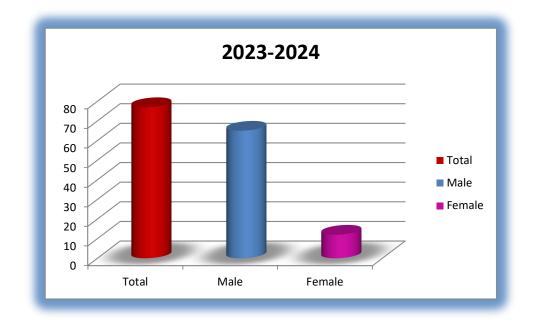

ng faculty was 112, comprising 65 male faculty members (58.04%) and 47 female faculty members (41.96%).

This data reflects the institution's ongoing efforts to ensure gender diversity among its teaching staff, fostering a balanced and inclusive environment that promotes equity and

representation. The steady inclusion of female faculty members demonstrates progress toward achieving a more equitable workforce within the college.

| Sr. | Year  | Total | Male | Female | %M     | %F     |
|-----|-------|-------|------|--------|--------|--------|
| No. |       |       |      |        |        |        |
| 1   | 2023- | 77    | 65   | 12     | 84.42% | 15.58% |
|     | 2024  |       |      |        |        |        |

Table 2.3: Gender wise Details of Total Non-Teaching Staff in the College



The data on non-teaching staff in the college over the last one year reflects a structured and consistent approach to workforce management. For the academic year 2023-24, the college employed 77 non-teaching staff members, with a significant proportion of 65 (84.42%) being male and 12 (15.58%) being female.

This composition highlights the institution's focus on building a robust workforce to meet its operational needs. While the male representation is dominant, the presence of female staff indicates the college's commitment to fostering gender diversity within its workforce. The engagement of 12 female staff members suggests opportunities for professional growth for women in administrative and support roles, paving the way for a more inclusive workplace environment.

The data also provi