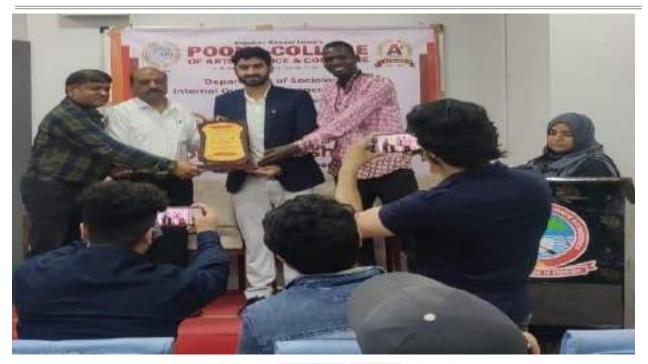

+91-20-2645 4240 / 2644 6319.

**Principal Dr. Aftab Anwar Shaikh**, and International Symposium Secretory, **Dr. Gulab Pathan** ware welcoming to **Chief Guest Mr. Wali Rahman Rahmani**, President, Afghan Students' Association in India.

**Principal Dr. Aftab Anwar Shaikh**, and International Symposium Secretory, **Dr. Gulab Pathan** ware welcoming to **Guest of Honor**, **Mr. Santo Ochan Modi Tombe**, President of the Association of African Students of India, Pune Chapter.