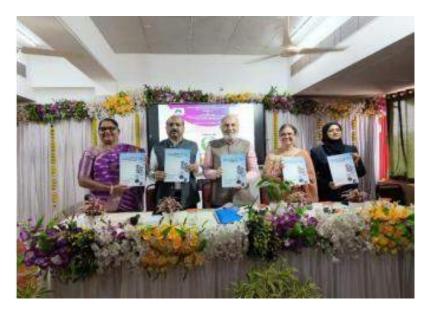

#### Workshop Report: National Education Policy (NEP) 2020

On 1st February 2024, the Internal Quality Assurance Cell (IQAC) of AKI's Poona College of Arts, Science, and Commerce hosted a workshop delving into the nuances of the National Education Policy (NEP) 2020, a pivotal initiative aimed at addressing the evolving developmental needs of our nation.

The event commenced with a warm welcome from Principal Prof. Dr. Aftab Anwar, who set the stage by outlining the significance of NEP 2020. Serving as the Resource Person, Dr. Prashant Vitthal Sathe, a distinguished Professor at BMCC, Pune, eloquently elucidated the essence of NEP 2020, emphasizing its imperative in fostering holistic development in the contemporary era.