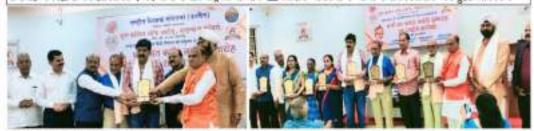

#### Workshop Report: National Education Policy (NEP) 2020

On 1st February 2024, the Internal Quality Assurance Cell (IQAC) of AKI's Poona College of Arts, Science, and Commerce hosted a workshop delving into the nuances of the National Education Policy (NEP) 2020, a pivotal initiative aimed at addressing the evolving developmental needs of our nation.

The event commenced with a warm welcome from Principal Prof. Dr. Aftab Anwar, who set the stage by outlining the significance of NEP 2020. Serving as the Resource Person, Dr. Prashant Vitthal Sathe, a distinguished Professor at BMCC, Pune, eloquently elucidated the essence of NEP 2020, emphasizing its imperative in fostering holistic development in the contemporary era.

The workshop drew participation from a total of 90 staff members, fostering a conducive environment for collaborative learning and insightful discussions on the transformative potential of NEP 2020.

Banner of the Workshop on National Education Policy (NEP)2020