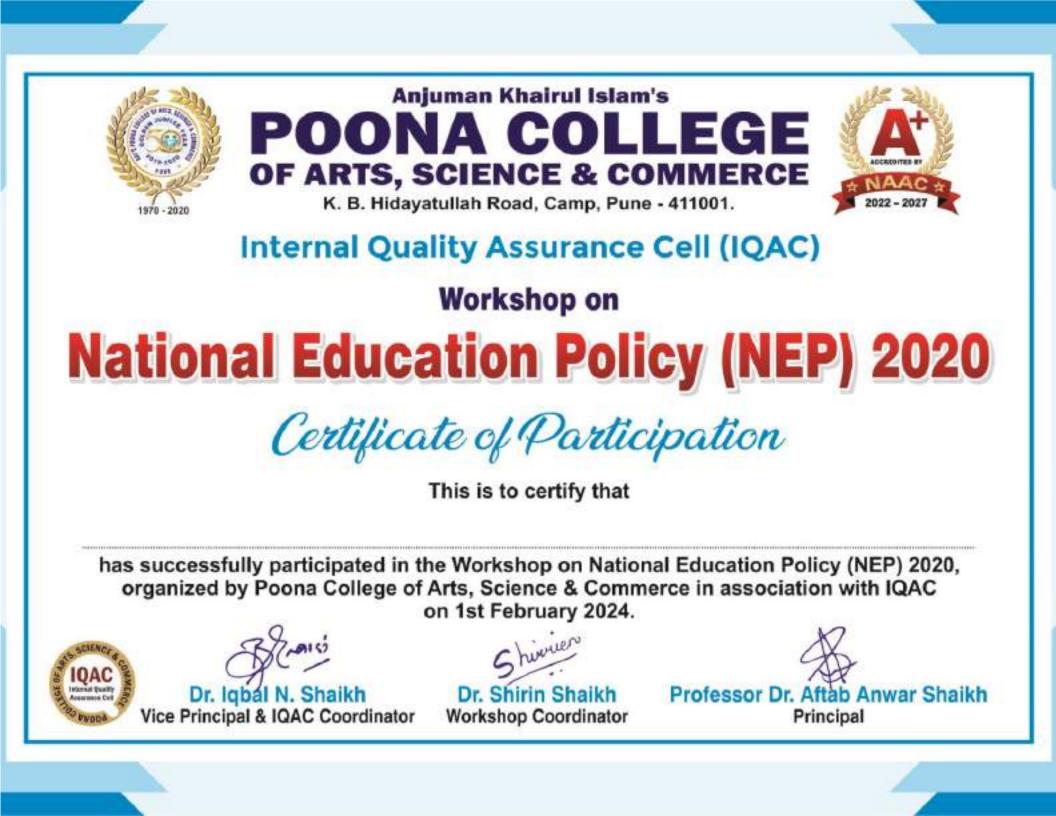

|                                            | ACCREDITED BY                                                                                                                                                                                                                                                                                                                                                                    |
|--------------------------------------------|----------------------------------------------------------------------------------------------------------------------------------------------------------------------------------------------------------------------------------------------------------------------------------------------------------------------------------------------------------------------------------|
| Topic/Subject<br>Of the activity           | Workshop on National Education Policy (NEP) 2020                                                                                                                                                                                                                                                                                                                                 |
| Objective of<br>conducting the<br>activity | <ol> <li>Implementation Strategies: To explore strategies for the effective<br/>implementation of NEP 2020.</li> <li>The objective of a workshop on NEP 2020 was to foster dialogue,<br/>collaboration, and action towards realizing the vision of a holistic,<br/>inclusive, and transformative education system as outlined in the<br/>policy document.</li> </ol>             |
| Methodology                                | Lecture mode                                                                                                                                                                                                                                                                                                                                                                     |
| Outcome                                    | <ol> <li>Increased Awareness: Participants gained a deeper understanding of<br/>the key features, objectives, and principles of NEP 2020, including its<br/>vision for transforming the education system in India.</li> <li>It empowered participants with knowledge, insights, and motivation to<br/>contribute towards the successful implementation of the policy.</li> </ol> |

#### Workshop Report: National Education Policy (NEP) 2020

On 1st February 2024, the Internal Quality Assurance Cell (IQAC) of AKI's Poona College of Arts, Science, and Commerce hosted a workshop delving into the nuances of the National Education Policy (NEP) 2020, a pivotal initiative aimed at addressing the evolving developmental needs of our nation.