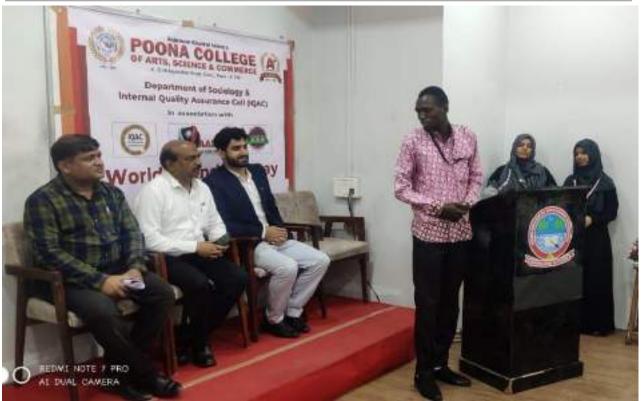

**Mr. Santo Ochan Modi Tombe, President** of the Association of African Students of India, Pune Chapter, also honored the symposium with his presence. He commended the event's

success in promoting the annual observance of World Friendship Day, which plays a crucial role in bridging cultural divides and promoting peace.

**Principal Dr. Aftab Anwar Shaikh**, and International Symposium Secretory, **Dr. Gulab Pathan** ware welcoming to **Guest of Honor**, **Mr. Santo Ochan Modi Tombe**, President of the Association of African Students of India, Pune Chapter.

K. B. Hidayatullah Road, Camp, Pune - 411001. (MS), India

+91-20-2645 4240 / 2644 6319.

8.

**Guest of Honor, Mr. Santo Ochan Modi Tombe**, President of the Association of African Students of India, Pune Chapter, is addressed to audience