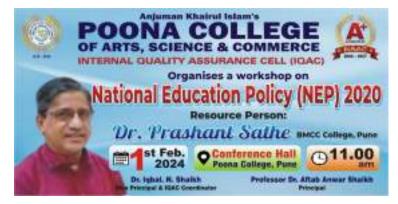

|                                            | ACCREDITED BY                                                                                                                                                                                                                                                                                                                                                                    |
|--------------------------------------------|----------------------------------------------------------------------------------------------------------------------------------------------------------------------------------------------------------------------------------------------------------------------------------------------------------------------------------------------------------------------------------|
| Topic/Subject<br>Of the activity           | Workshop on National Education Policy (NEP) 2020                                                                                                                                                                                                                                                                                                                                 |
| Objective of<br>conducting the<br>activity | <ol> <li>Implementation Strategies: To explore strategies for the effective<br/>implementation of NEP 2020.</li> <li>The objective of a workshop on NEP 2020 was to foster dialogue,<br/>collaboration, and action towards realizing the vision of a holistic,<br/>inclusive, and transformative education system as outlined in the<br/>policy document.</li> </ol>             |
| Methodology                                | Lecture mode                                                                                                                                                                                                                                                                                                                                                                     |
| Outcome                                    | <ol> <li>Increased Awareness: Participants gained a deeper understanding of<br/>the key features, objectives, and principles of NEP 2020, including its<br/>vision for transforming the education system in India.</li> <li>It empowered participants with knowledge, insights, and motivation to<br/>contribute towards the successful implementation of the policy.</li> </ol> |

#### Workshop Report: National Education Policy (NEP) 2020

On 1st February 2024, the Internal Quality Assurance Cell (IQAC) of AKI's Poona College of Arts, Science, and Commerce hosted a workshop delving into the nuances of the National Education Policy (NEP) 2020, a pivotal initiative aimed at addressing the evolving developmental needs of our nation.