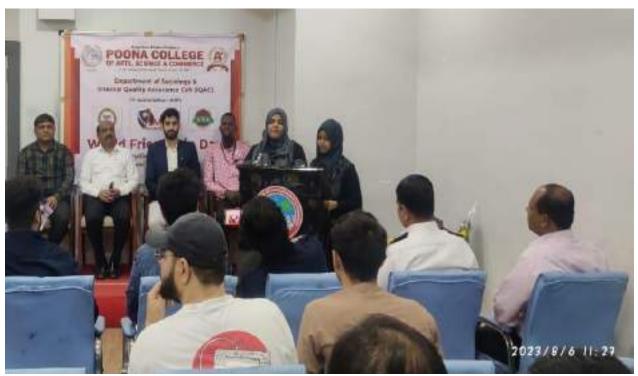

Successfully Completed International Symposium on World Friendship Day held on 6<sup>th</sup> August 2023 Sunday, at Poona College of Arts, Science and Commerce Camp, Pune.

The Department of Sociology and Internal Quality Assurance Cell (IQAC) in association with Afro-Asian Students Connection in India & Afghan Students' Association in India, Pune, at Poona College of Arts, Science, and Commerce, Pune, organized an International Symposium on "World Friendship Day" on 6<sup>th</sup> August 2023. The event, graced by international students with different countries of the world, local students, and members of the media, commenced with the recitation of the Holy Quran by a student from FYBA.

Audience, who actively participated in International Symposium on World Friendship Day