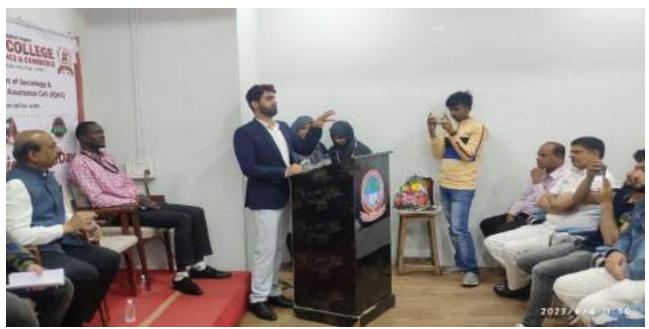

Successfully Completed International Symposium on World Friendship Day held on 6<sup>th</sup> August 2023 Sunday, at Poona College of Arts, Science and Commerce Camp, Pune.

The Department of Sociology and Internal Quality Assurance Cell (IQAC) in association with Afro-Asian Students Connection in India & Afghan Students' Association in India, Pune, at Poona College of Arts, Science, and Commerce, Pune, organized an International Symposium on "World Friendship Day" on 6<sup>th</sup> August 2023. The event, graced by international students with different countries of the world, local students, and members of the media, commenced with the recitation of the Holy Quran by a student from FYBA.

**Dr. Gulab Pathan,** Head of the Department of Sociology, warmly welcomed the audience, emphasizing the significance of such an event to promote the essence of World Friendship Day.

2022 - 2027

The keynote address was delivered by **Mr. Wali Rahman Rahmani, President** of the Afghan Students' Association in India. Mr. Rahmani eloquently highlighted the importance of friendship and cooperation on a global scale, underscoring the symposium's objective of fostering cross-cultural understanding among diverse communities.

**Mr. Santo Ochan Modi Tombe, President** of the Association of African Students of India, Pune Chapter, also honored the symposium with his presence. He commended the event's

success in promoting the annual observance of World Friendship Day, which plays a crucial role in bridging cultural divides and promoting peace.