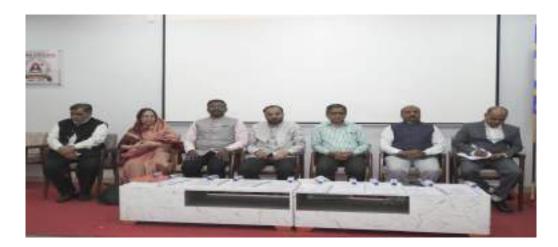

The workshop culminated with a vote of thanks extended by Vice Principal (Science) and IQAC Coordinator, Dr. Iqbal Shaikh, expressing gratitude to all participants for their active engagement. Under the visionary leadership of Principal Prof. Dr. Aftab Anwar Shaikh and the guidance of Vice Principals Prof. Moinuddin Khan and Dr. Iqbal Shaikh, IQAC orchestrated the workshop successfully.

Dr. Shirin Shaikh, as the workshop coordinator and IQAC member, adeptly compered the proceedings with commendable support from fellow IQAC members: Dr. Amjad Shaikh, Mr. Wasim Shaikh, Dr. Aafreen A. Ahmed, and Dr. Mukhtar Shaikh.