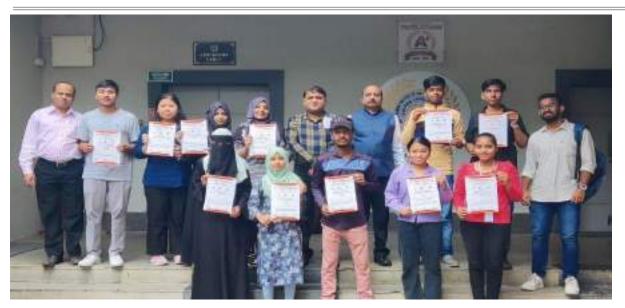

## Poona College of Arts Science & Commerce, Camp Pune Organized by Department of Sociology & IQAC, (Internal Quality Assurance Cell) In association with Afro Asian Students Connection in India Afghan Students' Association in India, Pune Topic: "International Symposium on World Friendship Day" Report

Successfully Completed International Symposium on World Friendship Day held on 6<sup>th</sup> August 2023 Sunday, at Poona College of Arts, Science and Commerce Camp, Pune.

The Department of Sociology and Internal Quality Assurance Cell (IQAC) in association with Afro-Asian Students Connection in India & Afghan Students' Association in India, Pune, at Poona College of Arts, Science, and Commerce, Pune, organized an International Symposium on "World Friendship Day" on 6<sup>th</sup> August 2023. The event, graced by international students with different countries of the world, local students, and members of the media, commenced with the recitation of the Holy Quran by a student from FYBA.