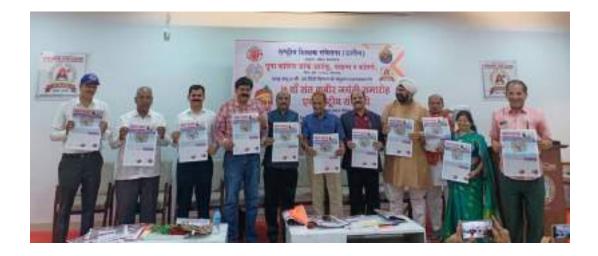

#### Workshop Report: National Education Policy (NEP) 2020

On 1st February 2024, the Internal Quality Assurance Cell (IQAC) of AKI's Poona College of Arts, Science, and Commerce hosted a workshop delving into the nuances of the National Education Policy (NEP) 2020, a pivotal initiative aimed at addressing the evolving developmental needs of our nation.

The event commenced with a warm welcome from Principal Prof. Dr. Aftab Anwar, who set the stage by outlining the significance of NEP 2020. Serving as the Resource Person, Dr. Prashant Vitthal Sathe, a distinguished Professor at BMCC, Pune, eloquently elucidated the essence of NEP 2020, emphasizing its imperative in fostering holistic development in the contemporary era.

Dr. Sathe underscored the pivotal role of educators in nurturing not just cognitive abilities but also social, ethical, and emotional competencies among students. He emphasized the need for collaborative efforts between authorities and teachers to seamlessly implement NEP 2020, ensuring its efficacy in shaping the future generation.

The workshop culminated with a vote of thanks extended by Vice Principal (Science) and IQAC Coordinator, Dr. Iqbal Shaikh, expressing gratitude to all participants for their active engagement. Under the visionary leadership of Principal Prof. Dr. Aftab Anwar Shaikh and the guidance of Vice Principals Prof. Moinuddin Khan and Dr. Iqbal Shaikh, IQAC orchestrated the workshop successfully.

Dr. Shirin Shaikh, as the workshop coordinator and IQAC member, adeptly compered the proceedings with commendable support from fellow IQAC members: Dr. Amjad Shaikh, Mr. Wasim Shaikh, Dr. Aafreen A. Ahmed, and Dr. Mukhtar Shaikh.

The workshop drew participation from a total of 90 staff members, fostering a conducive environment for collaborative learning and insightful discussions on the transformative potential of NEP 2020.

Banner of the Workshop on National Education Policy (NEP)2020