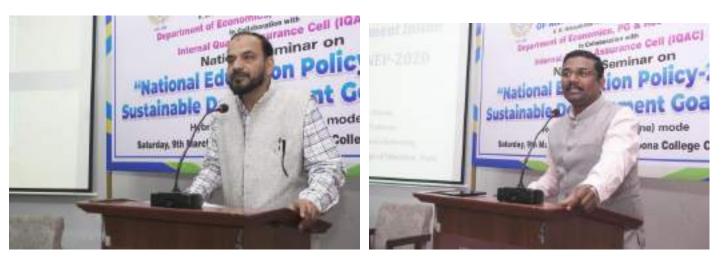

The event commenced with a warm welcome from Principal Prof. Dr. Aftab Anwar, who set the stage by outlining the significance of NEP 2020. Serving as the Resource Person, Dr. Prashant Vitthal Sathe, a distinguished Professor at BMCC, Pune, eloquently elucidated the essence of NEP 2020, emphasizing its imperative in fostering holistic development in the contemporary era.

Dr. Sathe underscored the pivotal role of educators in nurturing not just cognitive abilities but also social, ethical, and emotional competencies among students. He emphasized the need for collaborative efforts between authorities and teachers to seamlessly implement NEP 2020, ensuring its efficacy in shaping the future generation.

The workshop drew participation from a total of 90 staff members, fostering a conducive environment for collaborative learning and insightful discussions on the transformative potential of NEP 2020.

Banner of the Workshop on National Education Policy (NEP)2020