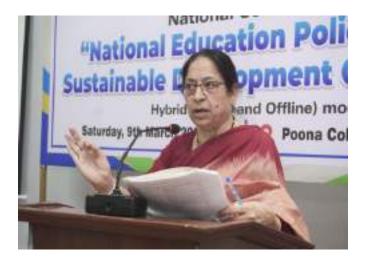

The workshop culminated with a vote of thanks extended by Vice Principal (Science) and IQAC Coordinator, Dr. Iqbal Shaikh, expressing gratitude to all participants for their active engagement. Under the visionary leadership of Principal Prof. Dr. Aftab Anwar Shaikh and the guidance of Vice Principals Prof. Moinuddin Khan and Dr. Iqbal Shaikh, IQAC orchestrated the workshop successfully.