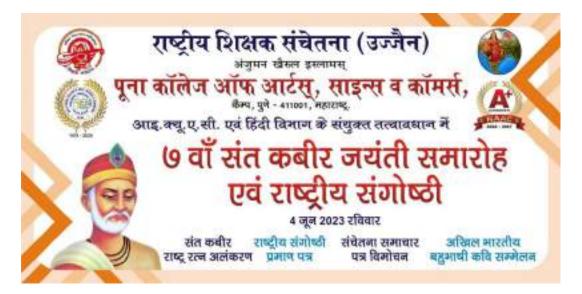

#### Workshop Report: National Education Policy (NEP) 2020

On 1st February 2024, the Internal Quality Assurance Cell (IQAC) of AKI's Poona College of Arts, Science, and Commerce hosted a workshop delving into the nuances of the National Education Policy (NEP) 2020, a pivotal initiative aimed at addressing the evolving developmental needs of our nation.

The event commenced with a warm welcome from Principal Prof. Dr. Aftab Anwar, who set the stage by outlining the significance of NEP 2020. Serving as the Resource Person, Dr. Prashant Vitthal Sathe, a distinguished Professor at BMCC, Pune, eloquently elucidated the essence of NEP 2020, emphasizing its imperative in fostering holistic development in the contemporary era.

Dr. Sathe underscored the pivotal role of educators in nurturing not just cognitive abilities but also social, ethical, and emotional competencies among students. He emphasized the need for collaborative efforts between authorities and teachers to seamlessly implement NEP 2020, ensuring its efficacy in shaping the future generation.

The workshop culminated with a vote of thanks extended by Vice Principal (Science) and IQAC Coordinator, Dr. Iqbal Shaikh, expressing gratitude to all participants for their active engagement. Under the visionary leadership of Principal Prof. Dr. Aftab Anwar Shaikh and the guidance of Vice Principals Prof. Moinuddin Khan and Dr. Iqbal Shaikh, IQAC orchestrated the workshop successfully.

Dr. Shirin Shaikh, as the workshop coordinator and IQAC member, adeptly compered the proceedings with commendable support from fellow IQAC members: Dr. Amjad Shaikh, Mr. Wasim Shaikh, Dr. Aafreen A. Ahmed, and Dr. Mukhtar Shaikh.

The workshop drew participation from a total of 90 staff members, fostering a conducive environment for collaborative learning and insightful discussions on the transformative potential of NEP 2020.

Banner of the Workshop on National Education Policy (NEP)2020