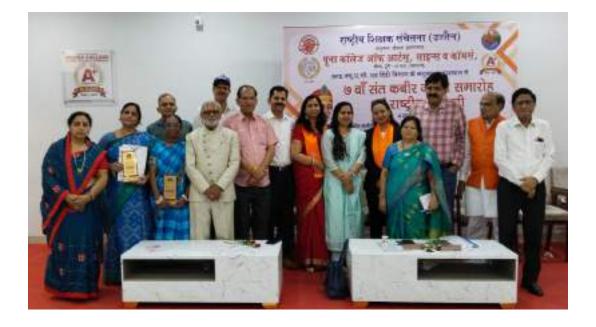

#### Workshop Report: National Education Policy (NEP) 2020

On 1st February 2024, the Internal Quality Assurance Cell (IQAC) of AKI's Poona College of Arts, Science, and Commerce hosted a workshop delving into the nuances of the National Education Policy (NEP) 2020, a pivotal initiative aimed at addressing the evolving developmental needs of our nation.

The event commenced with a warm welcome from Principal Prof. Dr. Aftab Anwar, who set the stage by outlining the significance of NEP 2020. Serving as the Resource Person, Dr. Prashant Vitthal Sathe, a distinguished Professor at BMCC, Pune, eloquently elucidated the essence of NEP 2020, emphasizing its imperative in fostering holistic development in the contemporary era.

The workshop drew participation from a total of 90 staff members, fostering a conducive environment for collaborative learning and insightful discussions on the transformative potential of NEP 2020.

Banner of the Workshop on National Education Policy (NEP)2020