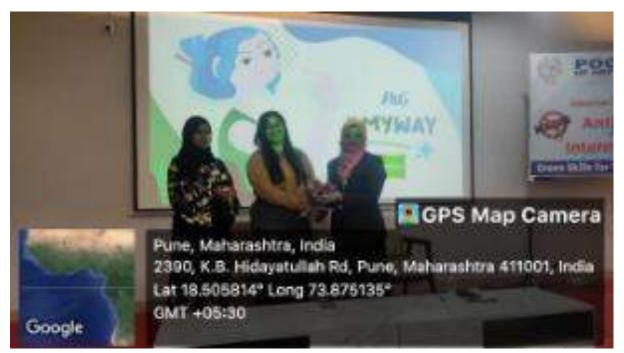

Teaching faculty in rapt attention in the National Education Policy Workshop (NEP 2020)

Notice

Workshop on National Education Policy (NEP) 2020

It is with great pleasure that I extend to you an invitation to a workshop focused on the National Education Policy 2020 organized by IQAC of our college.