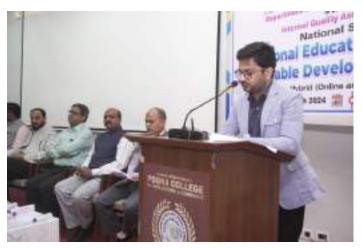

#### Workshop Report: National Education Policy (NEP) 2020

On 1st February 2024, the Internal Quality Assurance Cell (IQAC) of AKI's Poona College of Arts, Science, and Commerce hosted a workshop delving into the nuances of the National Education Policy (NEP) 2020, a pivotal initiative aimed at addressing the evolving developmental needs of our nation.

The event commenced with a warm welcome from Principal Prof. Dr. Aftab Anwar, who set the stage by outlining the significance of NEP 2020. Serving as the Resource Person, Dr. Prashant Vitthal Sathe, a distinguished Professor at BMCC, Pune, eloquently elucidated the essence of NEP 2020, emphasizing its imperative in fostering holistic development in the contemporary era.