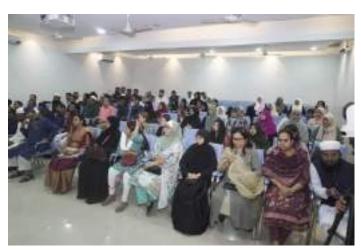

The workshop drew participation from a total of 90 staff members, fostering a conducive environment for collaborative learning and insightful discussions on the transformative potential of NEP 2020.

Banner of the Workshop on National Education Policy (NEP)2020

Audience, who actively participated in International Symposium on World Friendship Day