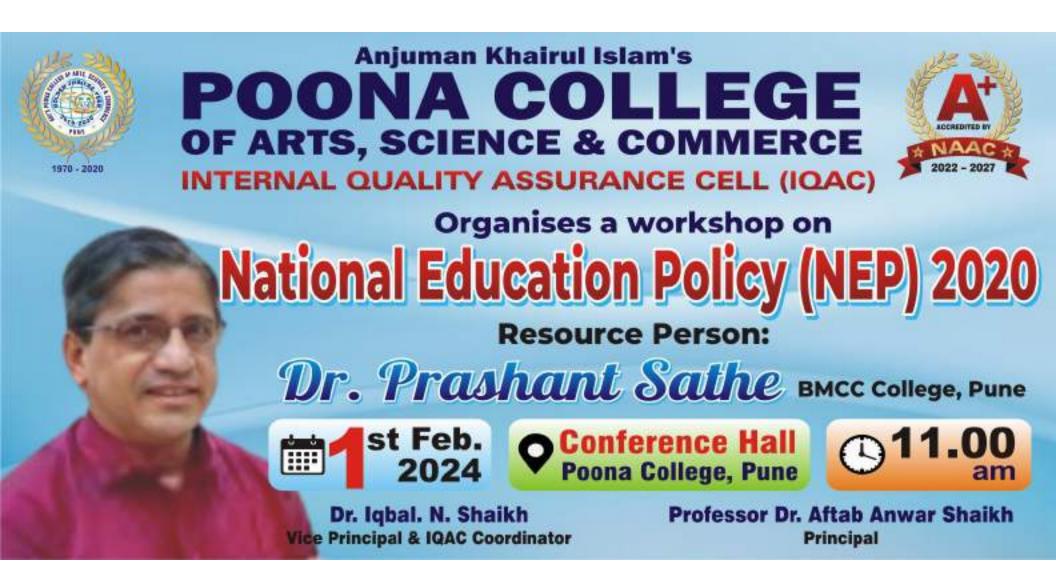

The event commenced with a warm welcome from Principal Prof. Dr. Aftab Anwar, who set the stage by outlining the significance of NEP 2020. Serving as the Resource Person, Dr. Prashant Vitthal Sathe, a distinguished Professor at BMCC, Pune, eloquently elucidated the essence of NEP 2020, emphasizing its imperative in fostering holistic development in the contemporary era.

Teaching faculty in rapt attention in the National Education Policy Workshop (NEP 2020)

Notice

Workshop on National Education Policy (NEP) 2020

It is with great pleasure that I extend to you an invitation to a workshop focused on the National Education Policy 2020 organized by IQAC of our college.

i \*Date:\* 1 February 2024

• \*Time:\* 11:00 AM

**?** \*Venue:\* Conference Hall

Let us come together to gain insights and discuss the implications for our institution.

Attendance is mandatory

Prof. Aftab Anwar Shaikh Principal