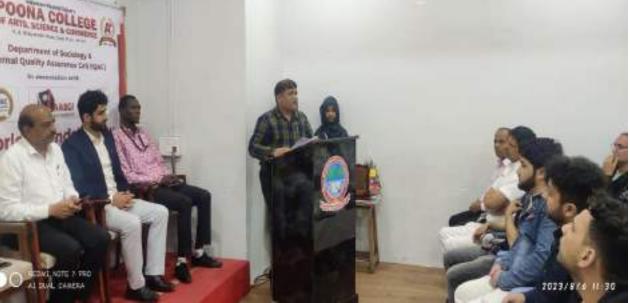

**Dr. Gulab Pathan,** Head of the Department of Sociology, warmly welcomed the audience, emphasizing the significance of such an event to promote the essence of World Friendship Day.

2022 - 2027

The keynote address was delivered by **Mr. Wali Rahman Rahmani, President** of the Afghan Students' Association in India. Mr. Rahmani eloquently highlighted the importance of friendship and cooperation on a global scale, underscoring the symposium's objective of fostering cross-cultural understanding among diverse communities.

**Mr. Santo Ochan Modi Tombe, President** of the Association of African Students of India, Pune Chapter, also honored the symposium with his presence. He commended the event's

success in promoting the annual observance of World Friendship Day, which plays a crucial role in bridging cultural divides and promoting peace.

Wali Rahman Rahmani and Santo Ochan Modi Tombe, along with other dignitaries, expressed their support for the symposium's endeavors.

During the event, the esteemed **Principal**, **Dr. Aftab Anwar Shaikh**, addressed the attendees and stressed the importance of maintaining a balance between the significance of friends and money when assisting those in need. He highlighted the noble nature of helping others while emphasizing the importance of thoughtful and responsible actions to safeguard one's financial well-being and emotional health.