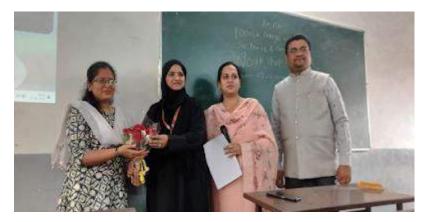

Prof. Prashant Sathe, BMCC felicitated by Prof. Aftab Anwar Shaikh in the workshop on National Education Policy (NEP) 2020

Prof. Prashant Sathe delivering a session on National Education Policy NEP (2020)