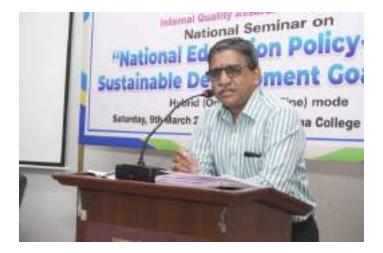

The event commenced with a warm welcome from Principal Prof. Dr. Aftab Anwar, who set the stage by outlining the significance of NEP 2020. Serving as the Resource Person, Dr. Prashant Vitthal Sathe, a distinguished Professor at BMCC, Pune, eloquently elucidated the essence of NEP 2020, emphasizing its imperative in fostering holistic development in the contemporary era.

Dr. Sathe underscored the pivotal role of educators in nurturing not just cognitive abilities but also social, ethical, and emotional competencies among students. He emphasized the need for collaborative efforts between authorities and teachers to seamlessly implement NEP 2020, ensuring its efficacy in shaping the future generation.