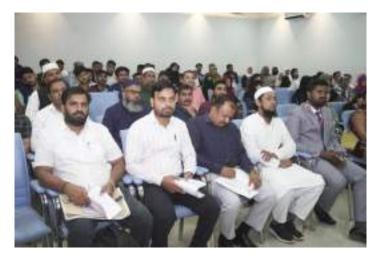

Teaching faculty in rapt attention in the National Education Policy Workshop (NEP 2020)

Notice

Workshop on National Education Policy (NEP) 2020

It is with great pleasure that I extend to you an invitation to a workshop focused on the National Education Policy 2020 organized by IQAC of our college.