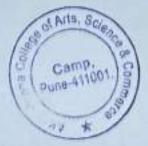

The workshop drew participation from a total of 90 staff members, fostering a conducive environment for collaborative learning and insightful discussions on the transformative potential of NEP 2020.

Banner of the Workshop on National Education Policy (NEP)2020

Prof. Prashant Sathe, BMCC felicitated by Prof. Aftab Anwar Shaikh in the workshop on National Education Policy (NEP) 2020

Prof. Prashant Sathe delivering a session on National Education Policy NEP (2020)