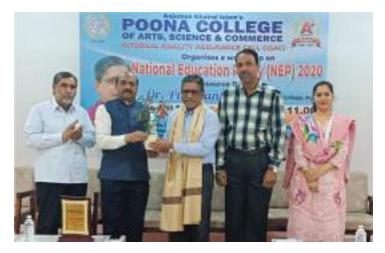

The workshop drew participation from a total of 90 staff members, fostering a conducive environment for collaborative learning and insightful discussions on the transformative potential of NEP 2020.

Banner of the Workshop on National Education Policy (NEP)2020

Prof. Prashant Sathe, BMCC felicitated by Prof. Aftab Anwar Shaikh in the workshop on National Education Policy (NEP) 2020

Prof. Prashant Sathe delivering a session on National Education Policy NEP (2020)