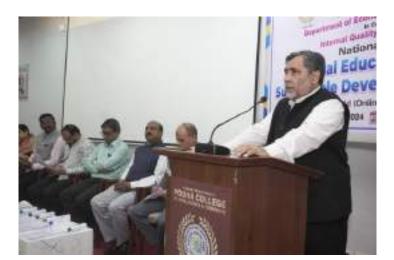

The event commenced with a warm welcome from Principal Prof. Dr. Aftab Anwar, who set the stage by outlining the significance of NEP 2020. Serving as the Resource Person, Dr. Prashant Vitthal Sathe, a distinguished Professor at BMCC, Pune, eloquently elucidated the essence of NEP 2020, emphasizing its imperative in fostering holistic development in the contemporary era.

Dr. Sathe underscored the pivotal role of educators in nurturing not just cognitive abilities but also social, ethical, and emotional competencies among students. He emphasized the need for collaborative efforts between authorities and teachers to seamlessly implement NEP 2020, ensuring its efficacy in shaping the future generation.