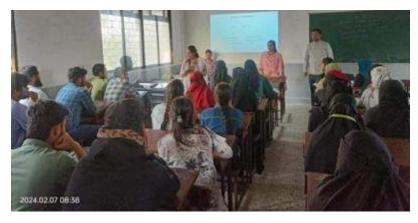

Teaching faculty in rapt attention in the National Education Policy Workshop (NEP 2020)

Notice

Workshop on National Education Policy (NEP) 2020

It is with great pleasure that I extend to you an invitation to a workshop focused on the National Education Policy 2020 organized by IQAC of our college.