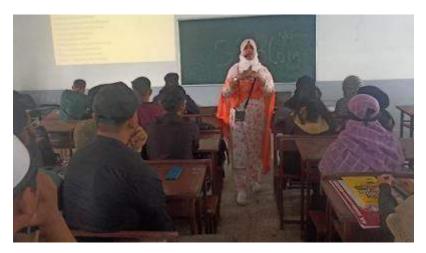

Teaching faculty in rapt attention in the National Education Policy Workshop (NEP 2020)

Notice

Workshop on National Education Policy (NEP) 2020

It is with great pleasure that I extend to you an invitation to a workshop focused on the National Education Policy 2020 organized by IQAC of our college.