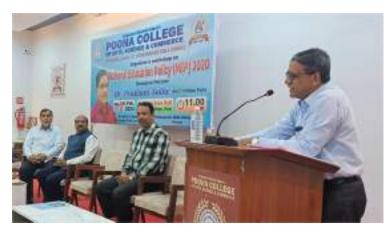

The event commenced with a warm welcome from Principal Prof. Dr. Aftab Anwar, who set the stage by outlining the significance of NEP 2020. Serving as the Resource Person, Dr. Prashant Vitthal Sathe, a distinguished Professor at BMCC, Pune, eloquently elucidated the essence of NEP 2020, emphasizing its imperative in fostering holistic development in the contemporary era.

Dr. Sathe underscored the pivotal role of educators in nurturing not just cognitive abilities but also social, ethical, and emotional competencies among students. He emphasized the need for collaborative efforts between authorities and teachers to seamlessly implement NEP 2020, ensuring its efficacy in shaping the future generation.