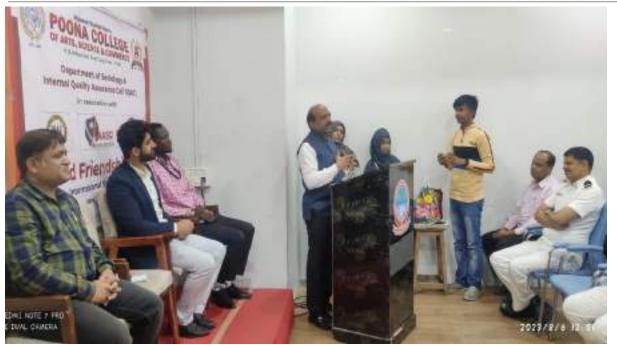

Wali Rahman Rahmani and Santo Ochan Modi Tombe, along with other dignitaries, expressed their support for the symposium's endeavors.

During the event, the esteemed **Principal**, **Dr. Aftab Anwar Shaikh**, addressed the attendees and stressed the importance of maintaining a balance between the significance of friends and money when assisting those in need. He highlighted the noble nature of helping others while emphasizing the importance of thoughtful and responsible actions to safeguard one's financial well-being and emotional health.

The Vote of Thanks was delivered by **Dr. Gulab Pathan, Assistant Professor and Head of the Department of Sociology**. He expressed gratitude to all participants, guests, and supporters, acknowledging their contribution to the symposium's success.

+91-20-2645 4240 / 2644 6319.

During the event, the esteemed **Principal, Dr. Aftab Anwar Shaikh**, addressed the attendees and stressed the importance of maintaining a balance between the significance of friends and money when assisting those in need.

Vote of Thanks was delivered by **Dr. Gulab Pathan**, Head of the Department of Sociology. He expressed gratitude to all participants, guests, and supporters, acknowledging their contribution to the symposium's success.