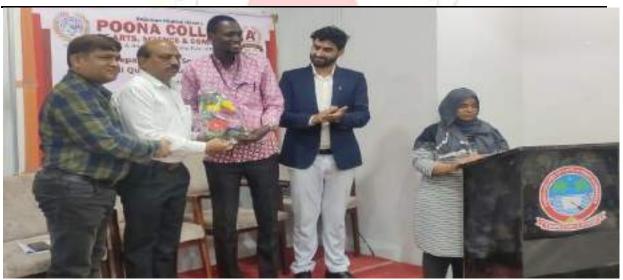

Recognized Minority College • Junior College Index No: J-11.15.004 • UGC - 2(f) & 12 (B) Status • NAAC Re-accreditated College • DST - FIST Funded College

**Dr. Gulab Pathan, Head of the Department of Sociology & International Symposium Secretory,** warmly welcomed the audience, to promote the essence of World Friendship Day.