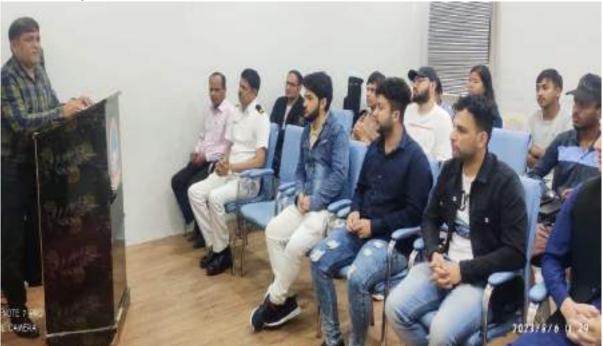

#### Workshop Report: National Education Policy (NEP) 2020

On 1st February 2024, the Internal Quality Assurance Cell (IQAC) of AKI's Poona College of Arts, Science, and Commerce hosted a workshop delving into the nuances of the National Education Policy (NEP) 2020, a pivotal initiative aimed at addressing the evolving developmental needs of our nation.

The event commenced with a warm welcome from Principal Prof. Dr. Aftab Anwar, who set the stage by outlining the significance of NEP 2020. Serving as the Resource Person, Dr. Prashant Vitthal Sathe, a distinguished Professor at BMCC, Pune, eloquently elucidated the essence of NEP 2020, emphasizing its imperative in fostering holistic development in the contemporary era.

Dr. Sathe underscored the pivotal role of educators in nurturing not just cognitive abilities but also social, ethical, and emotional competencies among students. He emphasized the need for collaborative efforts between authorities and teachers to seamlessly implement NEP 2020, ensuring its efficacy in shaping the future generation.