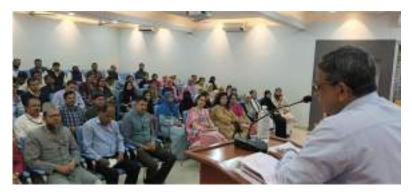

Teaching faculty in rapt attention in the National Education Policy Workshop (NEP 2020)

Notice

Workshop on National Education Policy (NEP) 2020

It is with great pleasure that I extend to you an invitation to a workshop focused on the National Education Policy 2020 organized by IQAC of our college.