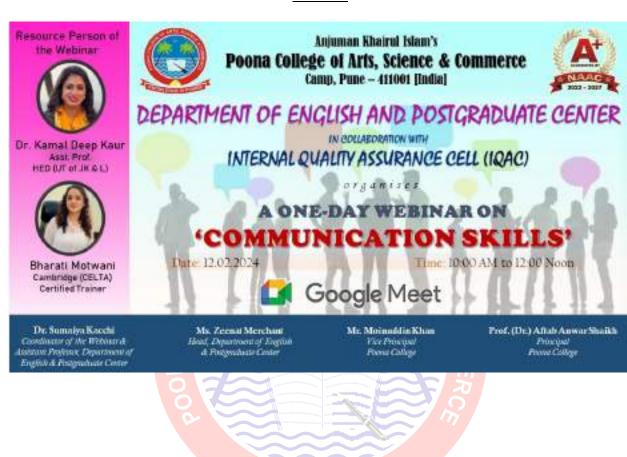

## **Event Pics**

Y & M Anjuman Khairul Islam's

## **POONA COLLEGE**

OF ARTS, SCIENCE AND COMMERCE

Camp, Pune - 411001

**Two-Day National Level FDP** 

# AI-VFX assisted E-Content Development

On 04th and 05th October 2023 (Wednesday and Thursday)

Organized by

Internal Quality Assurance Cell (IQAC),
Department of Library and Information Science

In collaboration with