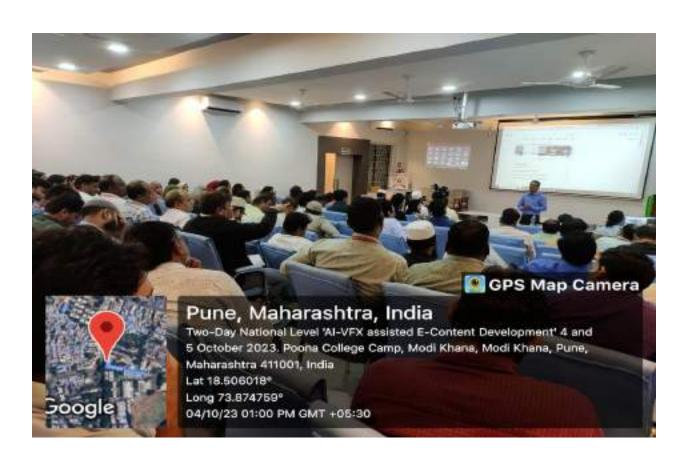

of the Understanding Mini VFX studio setup. The video production practical began during the technical session, and participants recorded their lectures which were conducted live in the studio setup. Before the session ended, more than fifty videos were captured.

**Vice-Principal Prof. Moinuddin Khan** presented the valedictory address during which all the participants were congratulated for making the FDP a grand success. He urged them to continue creating high-quality e-content for the students and later handed over the FDP certificates to the participants. The entire proceedings of the FDP were streamed live on YouTube watched by hundreds online. The FDP concluded with the FDP coordinator Dr. Muhammad Zuber proposing the institution's first digital vote of thanks.

## **Event Pics**













Y & M Anjuman Khairul Islam's

## **POONA COLLEGE**

OF ARTS, SCIENCE AND COMMERCE

Camp, Pune - 411001

**Two-Day National Level FDP** 

# AI-VFX assisted E-Content Development

On 04th and 05th October 2023 (Wednesday and Thursday)

Organized by

Internal Quality Assurance Cell (IQAC),
Department of Library and Information Science

In collaboration with

**Knowledge Bridge** 

Registration Link: https://forms.gle/Ms32ue1Tf1rFv9666

Dr. Shaikh Muhammad Zuber A. M.

Programme Coordinator

Email: librarian@poonacollege.edu.in

Mobile No. 9423205210

A. Prof. Musharraf Hussain

Programme Convener

Email: musharraf.hussain@poonacollege.edu.in

Mobile: 9850438267

## **About the College:**

The Poona College of Arts Science and Commerce was founded in the year 1970 by the Yateemkhana