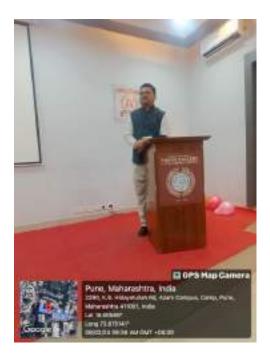

t holder and Trademark holder.

The resource person explained about Geographic Indications (G.I.) and trade secrets. While interacting the audience he motivated the students to author the books and get a copyright for the same. Dr. Eram Khan, coordinator of the workshop proposed a vote of thanks at the end of the session. The workshop was coordinated by Dr. Eram Khan and Dr. Sayyad Vakeel and Dr. Riyasat Peerzada. The program was concluded with a vote of thanks proposed by Dr. Sayyad Vakeel.



Date:- 07-02-2024 Dr Manisha Mittal addressing the T.Y.B.COM students



Date:- 07-02-2024 Dr Nasrin khan, Head Department of Commerce feliciting Dr Manisha Mittal



Date:- 07-02-2024 ,T.Y.B.COM Students attending Workshop on IPR



Date: - 07-02-2024 ,T.Y.B.COM Students attending Workshop on IPR



Date:- 07-02-2024 Vakeel Sayyad guiding the audience regarding procedure to file patent and design .





OF ARTS, SCIENCE & COMMERCE

Camp, Pune - 411001 (Maharashtra)

(AFFILIATED TO SAVITRIBAI PHULE PUNE UNIVERSITY)

|                       | Attendance S                |                                                            |