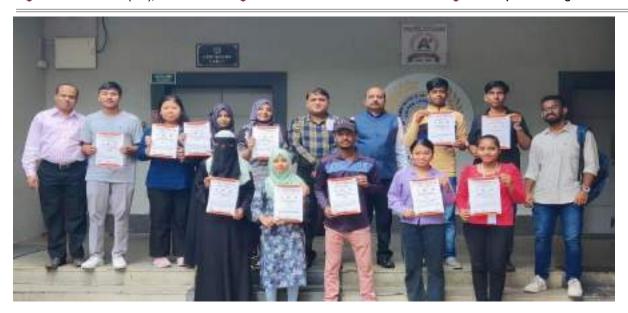

**Vice-Principal Prof. Moinuddin Khan** presented the valedictory address during which all the participants were congratulated for making the FDP a grand success. He urged them to continue creating high-quality e-content for the students and later handed over the FDP certificates to the participants. The entire proceedings of the FDP were streamed live on YouTube watched by hundreds online. The FDP concluded with the FDP coordinator Dr. Muhammad Zuber proposing the institution's first digital vote of thanks.

## **Event Pics**

Y & M Anjuman Khairul Islam's