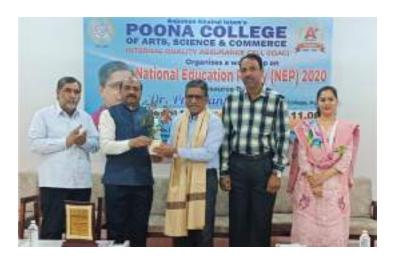

IQAC Coordinator, Dr. Iqbal Shaikh, expressing gratitude to all participants for their active engagement. Under the visionary leadership of Principal Prof. Dr. Aftab Anwar Shaikh and the guidance of Vice Principals Prof. Moinuddin Khan and Dr. Iqbal Shaikh, IQAC orchestrated the workshop successfully.

Dr. Shirin Shaikh, as the workshop coordinator and IQAC member, adeptly compered the proceedings with commendable support from fellow IQAC members: Dr. Amjad Shaikh, Mr. Wasim Shaikh, Dr. Aafreen A. Ahmed, and Dr. Mukhtar Shaikh.

The workshop drew participation from a total of 90 staff members, fostering a conducive environment for collaborative learning and insightful discussions on the transformative potential of NEP 2020.



Banner of the Workshop on National Education Policy (NEP)2020



Prof. Prashant Sathe, BMCC felicitated by Prof. Aftab Anwar Shaikh in the workshop on National Education Policy (NEP) 2020



Prof. Prashant Sathe delivering a session on National Education Policy NEP (2020)



Teaching faculty in rapt attention in the National Education Policy Workshop (NEP 2020)



K. B. Hidayatullah Road, Camp, Pune - 411001 (MS) India

Minority College



+91-20-2645 4240 2644 6319.



principal@poonacollege.edu.in www.poonacollege.edu.in



### **Notice**

## Workshop on National Education Policy (NEP) 2020

It is with great pleasure that I extend to you an invitation to a workshop focused on the National Education Policy 2020 organized by IQAC of our college.

Table: \* 1 February 2024

\*Time:\* 11:00 AM

**?** \*Venue:\* Conference Hall

Let us come together to g