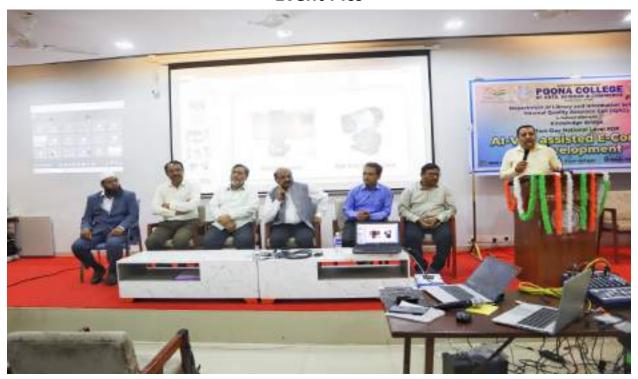

## **Event Pics**

Y & M Anjuman Khairul Islam's

The FDP commenced with the recitation of sacred verses by **Dr. Ahmed Shamshad** followed by a formal welcome accorded by **A.Prof. Musharraf Hussain**. The theme of the FDP was presented by the Director of Knowledge Resource Centre, **Dr. Muhammad Zuber** who elaborated on the critical need and practice of transforming the teaching techniques using innovative technologies such as Artificial Intelligence (AI) and Visual Effects (VFX).

**Principal Dr. Aftab Anwar Shaikh** congratulated all the participants in their efforts to incorporate the latest innovative tools and motivated them to always remain upgraded. Thereafter **Vice-Principal Dr. Iqbal Shaikh** presented the guidelines emphasizing on the need from the quality point of view.

Setting up of a hybrid classroom in the real world situation was demonstrated by **Shri. Bhushan Kulkarni** during the first technical session during which he also demonstrated effective use of popular Artificial Intelligence (AI) tools to make attractive teaching plan with visual effects. Internationally renowned Cinematographer **Shri. Vikas Ingale** emphasized on the need of incorporating visual language into teaching communications.