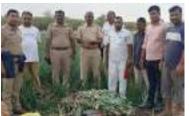

The enthusiastic participants presented a terrarium to the college authorities. They were appreciated for their efforts by Principal, Prof. (Dr.) Aftab Anwar Shaikh and Vice Principal Dr. Iqbal Shaikh.

### **GEOTAGGED PHOTOS WITH CAPTIONS**

**POONA COLLEGE** OF ARTS, SCIENCE & COMMERCE Camp, Pune – 411001 (Maharashtra) (AFFILIATED TO SAVITRIBAI PHULE PUNEUNIVERSITY)

Anjuman Khairul Islam's

14/02/2024: Students interacting with speaker.

14/02/2024: The speaker giving inputs on maintenance of a terrarium.

14/02/2024: Guest speaker Mrs. Neha Joshi, staff of Department of Botany and students presenting a terrarium to Principal Prof. (Dr.) Aftab Anwar Shaikh.