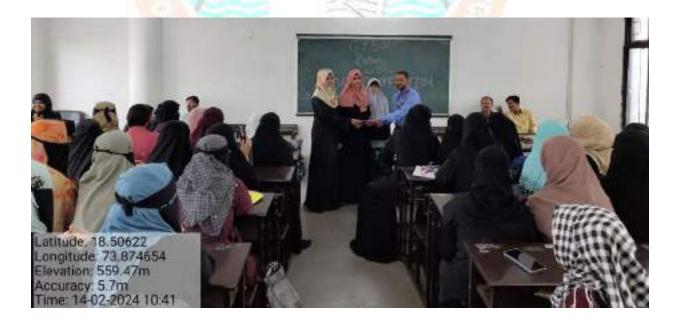

### **GEOTAGGED PHOTOS WITH CAPTIONS**

**POONA COLLEGE** OF ARTS, SCIENCE & COMMERCE Camp, Pune – 411001 (Maharashtra) (AFFILIATED TO SAVITRIBAI PHULE PUNEUNIVERSITY)

Anjuman Khairul Islam's

14/02/2024: Students interacting with speaker.

14/02/2024: The speaker giving inputs on maintenance of a terrarium.

14/02/2024: Guest speaker Mrs. Neha Joshi, staff of Department of Botany and students presenting a terrarium to Principal Prof. (Dr.) Aftab Anwar Shaikh.

The enthusiastic participants presented a terrarium to the college authorities. They were appreciated for their efforts by Principal, Prof. (Dr.) Aftab Anwar Shaikh and Vice Principal Dr. Iqbal Shaikh.