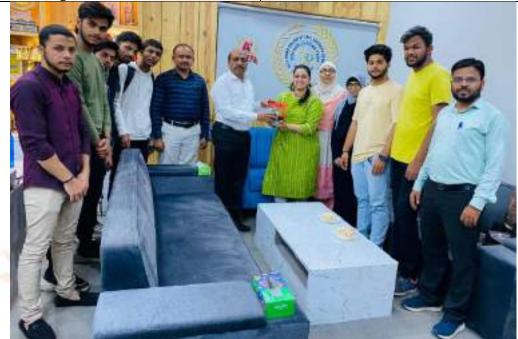

The enthusiastic participants presented a terrarium to the college authorities. They were appreciated for their efforts by Principal, Prof. (Dr.) Aftab Anwar Shaikh and Vice Principal Dr. Iqbal Shaikh.

14/02/2024: The speaker giving inputs on maintenance of a terrarium.

14/02/2024: Guest speaker Mrs. Neha Joshi, staff of Department of Botany and students presenting a terrarium to Principal Prof. (Dr.) Aftab Anwar Shaikh.