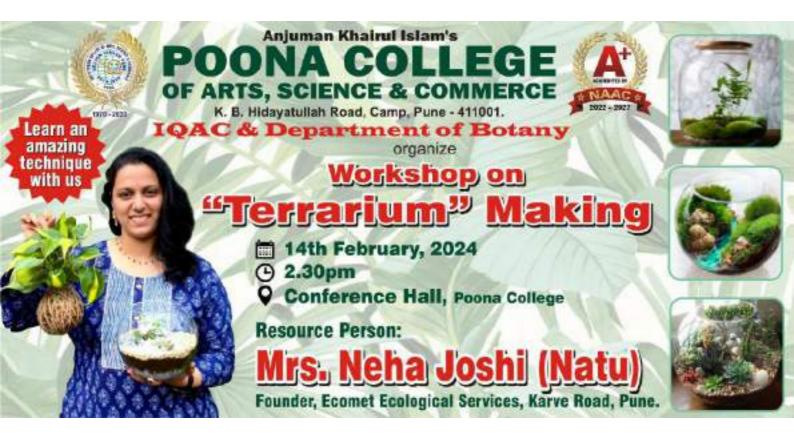

## Workshop on: "Terrarium Making" for S.Y. and T.Y. BSc (Botany) students.

**14/02/2024:** A terrarium making workshop was organized for second-year (SY) and third-year (TY) BSc Botany students by Department of Botany, AKI's Poona College of Arts, Science & Commerce, Pune on 14<sup>th</sup> February, 2024. The workshop aimed to provide students with practical experience in creating and maintaining terrariums, while also fostering an appreciation for plant ecology and biodiversity.

Mrs. Neha Joshi (Natu), Founder of Ecomet Ecological Services, Pune was the resource person for the workshop. She began with an introduction to terrariums, including their history, types, and ecological significance. Following the introduction, students were familiarized with the materials and tools required for terrarium making.

Common materials such as glass containers, soil, gravel, activated charcoal, and various plants suitable for terrariums were discussed. She guided through the process of designing and assembling their terrariums: layering the terrarium substrate, planting appropriate species, and creating aesthetic arrangements. Students learned about the concept of enclosed ecosystems and how terrariums simulate natural habitats for plants by actually helping in making a terrarium.

Further, Mrs. Neha Joshi gave information on plant species suitable for terrariums, including succulents, ferns, mosses, and air plants. Also, she guided students on selecting plants based on their growth habits, light requirements,