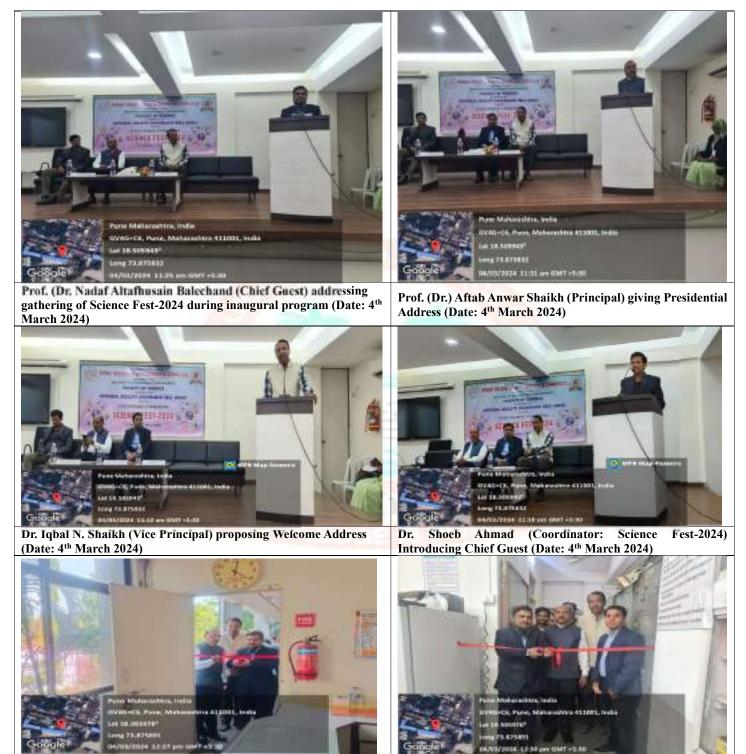

Sc (Botany)      | Poons College of Arts, Science and<br>Commerce, Camp, Pune |  |
| CONSOLATION             | Sulemani Mohd. Shahalam Mohd.<br>Nasecem | T.Y.B.Sc (Mathematics) | Poons College of Arts, Science and<br>Commerce, Camp, Pune |  |

Mr. Musharraf Hussain (Judge, Pester Competition)

Dr. Amjad Shaikh (Judge, Model & Photography Competition) Dr. Mujeeb A. J. Shaikh (Judge, Poster Competition)

dox to

Dr. F.M.D Attar (Judge, Medd & Photography Competition)



Dr. Avinash Singh Thounaojam (Julgs, Poster Competition)



Dr. Kalim M. Shaikh (Judge, Model & Photography Competition)



# Anjuman Khairul Islam's **POONA COLLEGE**



**OF ARTS, SCIENCE & COMMERCE** Camp, Pune – 411001 (Maharashtra) (AFFILIATED TO SAVITRIBAI PHULE PUNE UNIVERSITY)

### **GEOTAGGED PHOTOS WITH CAPTIONS**



Chief Guest Prof. (Dr.) Altafhusain Nadaf cutting the riibon to inaugurate the Science Fest-2024 (Date: 4th March 2024)



**POONA COLLEGE** 



**OF ARTS, SCIENCE & COMMERCE** Camp, Pune – 411001 (Maharashtra) (AFFILIATED TO SAVITRIBAI PHULE PUNE UNIVERSITY)



Participants explaining their posters to the judges (Date: 4th March 2024)



Participants Explaining the functioning of their working models (Date: 4th March 2024)



Participants Presenting their Photographs (Date: 4<sup>th</sup> March 2024)



**POONA COLLEGE** 



**OF ARTS, SCIENCE & COMMERCE** Camp, Pune – 411001 (Maharashtra) (AFFILIATED TO SAVITRIBAI PHULE PUNE UNIVERSITY)



Participants giving the experiences and feedback about the Science Fest-2024 (Date: 4th March 2024)





**OF ARTS, SCIENCE & COMMERCE** Camp. Pupe