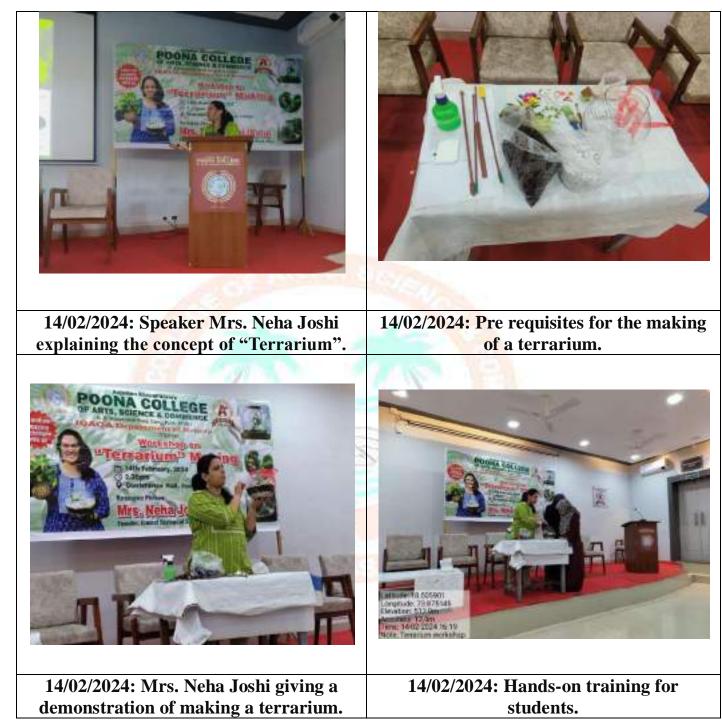

Common materials such as glass containers, soil, gravel, activated charcoal, and various plants suitable for terrariums were discussed. She guided through the process of designing and assembling their terrariums: layering the terrarium substrate, planting appropriate species, and creating aesthetic arrangements. Students learned about the concept of enclosed ecosystems and how terrariums simulate natural habitats for plants by actually helping in making a terrarium.

Further, Mrs. Neha Joshi gave information on plant species suitable for terrariums, including succulents, ferns, mosses, and air plants. Also, she guided students on selecting plants based on their growth habits, light requirements,