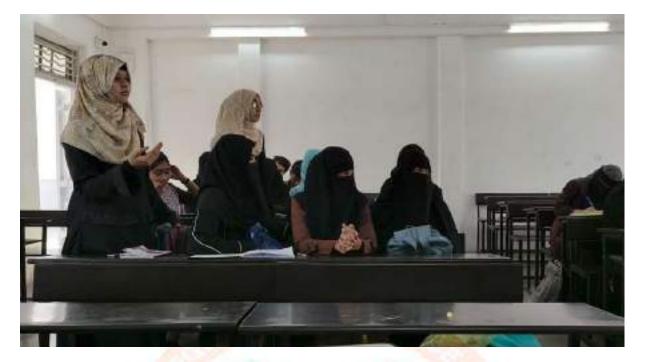

### **GEOTAGGED PHOTOS WITH CAPTIONS**

**POONA COLLEGE** OF ARTS, SCIENCE & COMMERCE Camp, Pune – 411001 (Maharashtra) (AFFILIATED TO SAVITRIBAI PHULE PUNEUNIVERSITY)

Anjuman Khairul Islam's

14/02/2024: Students interacting with speaker.

14/02/2024: The speaker giving inputs on maintenance of a terrarium.

14/02/2024: Guest speaker Mrs. Neha Joshi, staff of Department of Botany and students presenting a terrarium to Principal Prof. (Dr.) Aftab Anwar Shaikh.