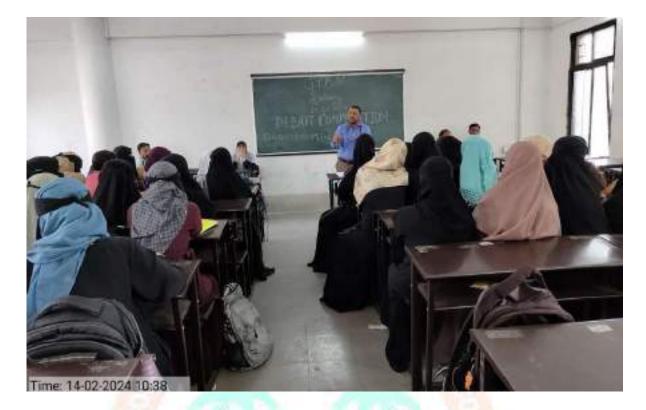

14/02/2024: The speaker giving inputs on maintenance of a terrarium.

14/02/2024: Guest speaker Mrs. Neha Joshi, staff of Department of Botany and students presenting a terrarium to Principal Prof. (Dr.) Aftab Anwar Shaikh.