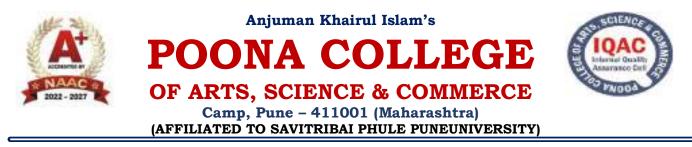

## Workshop on: "Terrarium Making" for S.Y. and T.Y. BSc (Botany) students.

**14/02/2024:** A terrarium making workshop was organized for second-year (SY) and third-year (TY) BSc Botany students by Department of Botany, AKI's Poona College of Arts, Science & Commerce, Pune on 14<sup>th</sup> February, 2024. The workshop aimed to provide students with practical experience in creating and maintaining terrariums, while also fostering an appreciation for plant ecology and biodiversity.

Mrs. Neha Joshi (Natu), Founder of Ecomet Ecological Services, Pune was the resource person for the workshop. She began with an introduction to terrariums, including their history, types, and ecological significance. Following the introduction, students were familiarized with the materials and tools required for terrarium making.