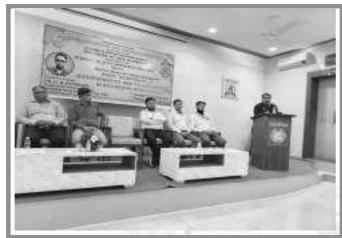

#### **Report on Faculty-Student Exchange Program**

Date: 15th and 16th March 2024

The Faculty-Student Exchange Program between Poona College of Arts, Science and Commerce, Pune and Shree Damodar College of Commerce and Economics, Goa took place on the 15th and 16th of March 2024. Five students from Poona College were selected to participate in Chanakya Bhoomi 2024, a prestigious National Level Intercollegiate competition hosted by Shree Damodar College, Goa.

Under the esteemed guidance of Principal Prof. Dr. Aftab Anwar Shaikh, the Faculty-Student Exchange Program at Damodar College, Goa, was meticulously managed by Dr. Deepika Kininge and Dr. Reshma Kadam. Furthermore, the continuous support and encouragement provided by Dr. Shabana Shaikh were instrumental in the program's success.