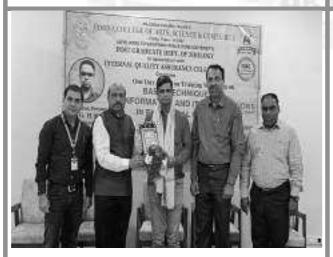

#### **Report on Faculty-Student Exchange Program**

Date: 15th and 16th March 2024

The Faculty-Student Exchange Program between Poona College of Arts, Science and Commerce, Pune and Shree Damodar College of Commerce and Economics, Goa took place on the 15th and 16th of March 2024. Five students from Poona College were selected to participate in Chanakya Bhoomi 2024, a prestigious National Level Intercollegiate competition hosted by Shree Damodar College, Goa.

Under the esteemed guidance of Principal Prof. Dr. Aftab Anwar Shaikh, the Faculty-Student Exchange Program at Damodar College, Goa, was meticulously managed by Dr. Deepika Kininge and Dr. Reshma Kadam. Furthermore, the continuous support and encouragement provided by Dr. Shabana Shaikh were instrumental in the program's success.

#### Participation in Chanakya Bhoomi 2024:

The five selected students from Poona College actively participated in various events organized as part of Chanakya Bhoomi 2024. The competition featured a diverse range of events, including Econorma, Ethical Edge Challenge, Capital Canvas, Corporate Tycoon, Execute Excellence, Business Forward, and NITI Samvaad.

#### **Achievements and Learning:**

The students from Poona College exhibited commendable performances across the different events. They showcased their knowledge, creativity, and problem-solving skills, reflecting the quality of education and training received at their institution. Among the participants from Poona College, one student stood out by securing a position in the final round of the competition. Participating in Chanakya Bhoomi 2024 provided them with valuable exposure to real-world challenges and opportunities to interact with peers from other colleges.