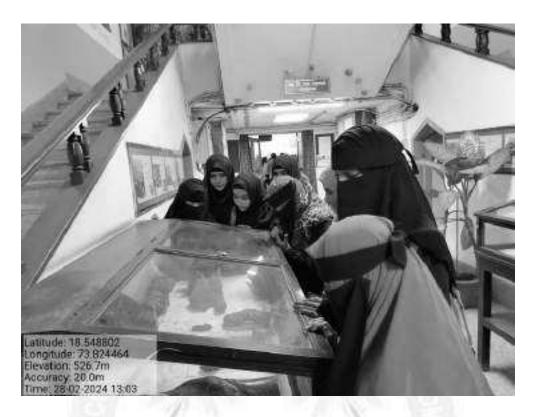

s observed are-

1) Impression fossil- Lycopodites, Sigillaria, Lepidodendron, Annularia etc.



### POONA COLLEGE



#### OF ARTS, SCIENCE & COMMERCE

Camp, Pune – 411001 (Maharashtra) (AFFILIATED TO SAVITRIBAI PHULE PUNEUNIVERSITY)

- 2) Compression fossil- *Pecopteris, Marattiopsis macrocarpa, Cladophlebis* etc.
- 3) Petrification fossil- *Psaronius*, *Dadoxylon*, *Pentoxylon sahnii*, *Proaraucaria mirabilis* etc.
- 4) Pith cast fossil- Calamites, Paracalamites etc.

The educational visit helped students experience the past plant life in the form of fossil. In all 8 students benefitted from the visit under the supervision of staff Nabila Shaikh.





### POONA COLLEGE



#### OF ARTS, SCIENCE & COMMERCE

Camp, Pune – 411001 (Maharashtra)
(AFFILIATED TO SAVITRIBAI PHULE PUNEUNIVERSITY)



28/02/2024: T.Y.B.Sc Botany students observing fossil specimens.



28/02/2024: Different types of fossil specimens.



### POONA COLLEGE



OF ARTS, SCIENCE & COMMERCE

Camp, Pune - 411001 (Maharashtra)
(AFFILIATED TO SAVITRIBAI PHULE PUNEUNIVERSITY)



28/02/2024: Different types of fossil specimens.



### POONA COLLEGE



### OF ARTS, SCIENCE & COMMERCE

Camp, Pune – 411001 (Maharashtra) (AFFILIATED TO SAVITRIBAI PHULE PUNEUNIVERSITY)



28/02/2024: Morphological and anatomical representation of fossil plant from the Great Coal Age.

To, The Principal, AKI's Poona College of Arts, Science & Commerce Camp, Pune - 01.

Subject: Permission for visit to Mahabale Museum, Department of Botany, SPPU.

Dear Sir,

As a part of curriculum, Department of Botany is planning for an educational vi