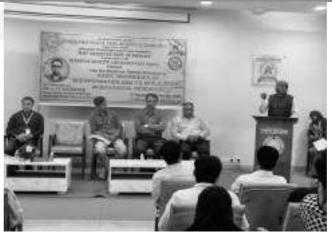

#### **Report on Faculty-Student Exchange Program**

Date: 15th and 16th March 2024

The Faculty-Student Exchange Program between Poona College of Arts, Science and Commerce, Pune and Shree Damodar College of Commerce and Economics, Goa took place on the 15th and 16th of March 2024. Five students from Poona College were selected to participate in Chanakya Bhoomi 2024, a prestigious National Level Intercollegiate competition hosted by Shree Damodar College, Goa.

Under the esteemed guidance of Principal Prof. Dr. Aftab Anwar Shaikh, the Faculty-Student Exchange Program at Damodar College, Goa, was meticulously managed by Dr. Deepika Kininge and Dr. Reshma Kadam. Furthermore, the continuous support and encouragement provided by Dr. Shabana Shaikh were instrumental in the program's success.

#### Participation in Chanakya Bhoomi 2024:

The five selected students from Poona College actively participated in various events organized as part of Chanakya Bhoomi 2024. The competition featured a diverse range of events, including Econorma, Ethical Edge Challenge, Capital Canvas, Corporate Tycoon, Execute Excellence, Business Forward, and NITI Samvaad.