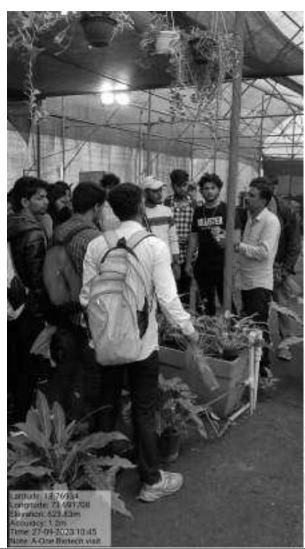

## Visit to A-One Biotech (Plant Tissue Culture & Horticulture Plant), Talegaon, Pune.

27/09/2023: A-One Biotech (Plant Tissue Culture & Horticulture Plant) is a distributer of micropropagated plants, based in MIDC, Talegaon, Pune. The organization was established in 2005 by Mr. Dilip Jadhav, a post graduate in Botany. He has worked hard to make successful tie-ups with several renowned companies such as Reliance Group, Government Projects such as beautification of Nasik Highway and Chatrapati Shivaji Maharaj International Airport, Mumbai and many more. Several ornamental plants are propagated through tissue culture and sold on a large scale.

Department of Botany, AKI's Poona College, arranged a visit to this Horticulture Plant, with S.Y. B.Sc. Botany students on 27<sup>th</sup> September, 2023. Mr. Shelke, the manager received us in his usual cordial way. He gave us brief insights into the aims and objectives of A-One Biotech and its functional outgrowth in the past few years as a leading horticulture industry. He took students around the entire Polyhouse while explaining the kinds of plants nurtured there, their importance and need in the outside world.

Mr. Shelke explained the process of tissue culture technique by taking the students to its Tissue Culture Unit. Students were not allowed to enter the

#### GEOTAGGED PHOTOS WITH CAPTIONS

27/09/2023: Mr. Shelke introducing the concept of A-One Biotech, its layout and horticulture as a business.

27/09/2023: Students learning to prepare pots for vertical garden.