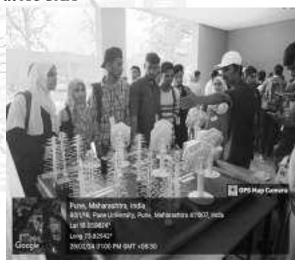

Mr. Shelke explained the process of tissue culture technique by taking the students to its Tissue Culture Unit. Students were not allowed to enter the

#### OF ARTS, SCIENCE & COMMERCE

Camp, Pune – 411001 (Maharashtra) (AFFILIATED TO SAVITRIBAI PHULE PUNEUNIVERSITY)

Laboratory due to strict protocols, but they got a view of the tissue culture lab through huge glass windows.

The educational visit helped students experience the functioning of Horticulture and Tissue Culture industry. Students and staff bought several micropropagated plants from the sale point such as: *Aglonema, Pothos, Chlorophytum*, ferns, succulents, etc. to name a few.