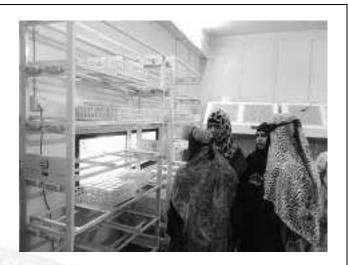

Mr. Shelke explained the process of tissue culture technique by taking the students to its Tissue Culture Unit. Students were not allowed to enter the

#### OF ARTS, SCIENCE & COMMERCE

Camp, Pune – 411001 (Maharashtra) (AFFILIATED TO SAVITRIBAI PHULE PUNEUNIVERSITY)

Laboratory due to strict protocols, but they got a view of the tissue culture lab through huge glass windows.

### OF ARTS, SCIENCE & COMMERCE

Camp, Pune – 411001 (Maharashtra) (AFFILIATED TO SAVITRIBAI PHULE PUNEUNIVERSITY)

27/09/2023: A peek into the Tissue Culture Laboratory, A-One Biotech.

27/09/2023: A view of the Polyhouse and students with Mr. Dilip Jadhav, Mr. Shelke and college staff Dr. Aafreen A. Ahmed and Dr. Rafik Shaikh