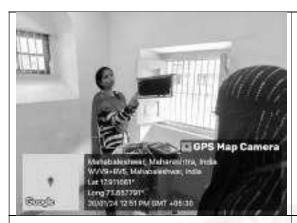

## Visit to A-One Biotech (Plant Tissue Culture & Horticulture Plant), Talegaon, Pune.

27/09/2023: A-One Biotech (Plant Tissue Culture & Horticulture Plant) is a distributer of micropropagated plants, based in MIDC, Talegaon, Pune. The organization was established in 2005 by Mr. Dilip Jadhav, a post graduate in Botany. He has worked hard to make successful tie-ups with several renowned companies such as Reliance Group, Government Projects such as beautification of Nasik Highway and Chatrapati Shivaji Maharaj International Airport, Mumbai and many more. Several ornamental plants are propagated through tissue culture and sold on a large scale.

Department of Botany, AKI's Poona College, arranged a visit to this Horticulture Plant, with S.Y. B.Sc. Botany students on 27<sup>th</sup> September, 2023. Mr. Shelke, the manager received us in his usual cordial way. He gave us brief insights into the aims and objectives of A-One Biotech and its functional outgrowth in the past few years as a leading horticulture industry. He took students around the entire Polyhouse while explaining the kinds of plants nurtured there, their importance and need in the outside world.

#### GEOTAGGED PHOTOS WITH CAPTIONS

27/09/2023: Mr. Shelke introducing the concept of A-One Biotech, its layout and horticulture as a business.

27/09/2023: Students learning to prepare pots for vertical garden.