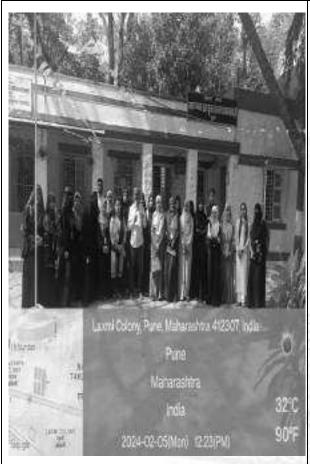

## Visit to A-One Biotech (Plant Tissue Culture & Horticulture Plant), Talegaon, Pune.

27/09/2023: A-One Biotech (Plant Tissue Culture & Horticulture Plant) is a distributer of micropropagated plants, based in MIDC, Talegaon, Pune. The organization was established in 2005 by Mr. Dilip Jadhav, a post graduate in Botany. He has worked hard to make successful tie-ups with several renowned companies such as Reliance Group, Government Projects such as beautification of Nasik Highway and Chatrapati Shivaji Maharaj International Airport, Mumbai and many more. Several ornamental plants are propagated through tissue culture and sold on a large scale.

Department of Botany, AKI's Poona College, arranged a visit to this Horticulture Plant, with S.Y. B.Sc. Botany students on 27<sup>th</sup> September, 2023. Mr. Shelke, the manager received us in his usual cordial way. He gave us brief insights into the aims and objectives of A-One Biotech and its functional outgrowth in the past few years as a leading horticulture industry. He took students around the entire Polyhouse while explaining the kinds of plants nurtured there, their importance and need in the outside world.

#### GEOTAGGED PHOTOS WITH CAPTIONS

27/09/2023: Mr. Shelke introducing the concept of A-One Biotech, its layout and horticulture as a business.

27/09/2023: Students learning to prepare pots for vertical garden.