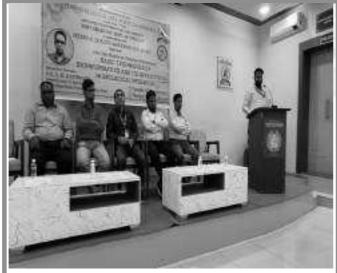

#### **Report on Faculty-Student Exchange Program**

Date: 15th and 16th March 2024

The Faculty-Student Exchange Program between Poona College of Arts, Science and Commerce, Pune and Shree Damodar College of Commerce and Economics, Goa took place on the 15th and 16th of March 2024. Five students from Poona College were selected to participate in Chanakya Bhoomi 2024, a prestigious National Level Intercollegiate competition hosted by Shree Damodar College, Goa.

Under the esteemed guidance of Principal Prof. Dr. Aftab Anwar Shaikh, the Faculty-Student Exchange Program at Damodar College, Goa, was meticulously managed by Dr. Deepika Kininge and Dr. Reshma Kadam. Furthermore, the continuous support and encouragement provided by Dr. Shabana Shaikh were instrumental in the program's success.

#### Participation in Chanakya Bhoomi 2024:

The five selected students from Poona College actively participated in various events organized as part of Chanakya Bhoomi 2024. The competition featured a diverse range of events, including Econorma, Ethical Edge Challenge, Capital Canvas, Corporate Tycoon, Execute Excellence, Business Forward, and NITI Samvaad.