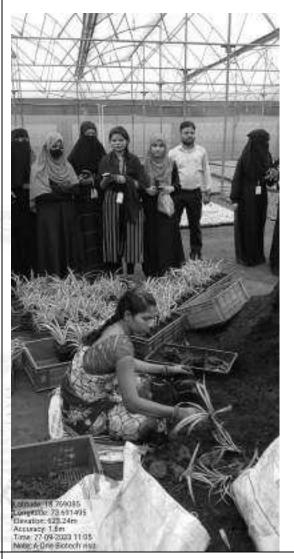

Students enquired about irrigation facilities, fertilizers used to maintain growth and the chemical control undertaken to keep away pests and diseases. Every query was answered in detail by Mr. Shelke. He showed students the area where preparation of pots for vertical garden was being done. The workers explained what potting mixture is made up of.

#### GEOTAGGED PHOTOS WITH CAPTIONS

27/09/2023: Mr. Shelke introducing the concept of A-One Biotech, its layout and horticulture as a business.

27/09/2023: Students learning to prepare pots for vertical garden.