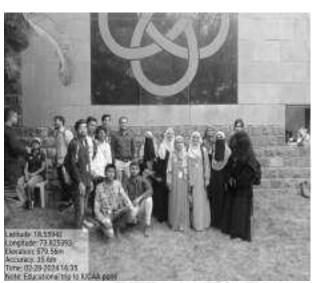

#### **ACTIVITY REPORT**

Academic Year: 2023-24

| Title of the A   | Activity: Visit    | BASIC DETA               | AILS<br>Plant Tissue Culture &                                |
|------------------|--------------------|--------------------------|---------------------------------------------------------------|
| Horticulture     | •                  | ,                        |                                                               |
| Date             | Faculty            | Department/<br>Committee | Coordinator Name & Phone no.                                  |
| 27/09/2023       | Science            | Botany                   | Dr. Aafreen A. Ahmed;<br>9766209786                           |
| Time             | Venue              | Activity for Class/Group | Nature: Co-curricular/Extra-<br>curricular/Extension/Outreach |
| 7.30am to 5.00pm | Talegaon,<br>Pune. | S.Y. B.Sc.               | Co-curricular                                                 |

|                                                                                            | BRIEF INFORMATION OF THE ACTIVITY                                                           |  |
|--------------------------------------------------------------------------------------------|---------------------------------------------------------------------------------------------|--|
| Objectives Experiential learning by visiting Horticulture plant tissue culture laboratory. |                                                                                             |  |
| Outcome                                                                                    | Students understood the process of tissue culture and scope of horticulture as an industry. |  |
| No. of<br>Participants                                                                     | 42                                                                                          |  |

## Visit to A-One Biotech (Plant Tissue Culture & Horticulture Plant), Talegaon, Pune.

27/09/2023: A-One Biotech (Plant Tissue Culture & Horticulture Plant) is a distributer of micropropagated plants, based in MIDC, Talegaon, Pune. The organization was established in 2005 by Mr. Dilip Jadhav, a post graduate in Botany. He has worked hard to make successful tie-ups with several renowned companies such as Reliance Group, Government Projects such as beautification of Nasik Highway and Chatrapati Shivaji Maharaj International Airport, Mumbai and many more. Several ornamental plants are propagated through tissue culture and sold on a large scale.

Department of Botany, AKI's Poona College, arranged a visit to this Horticulture Plant, with S.Y. B.Sc. Botany students on 27<sup>th</sup> September, 2023. Mr. Shelke, the manager received us in his usual cordial way. He gave us brief insights into the aims and objectives of A-One Biotech and its functional outgrowth in the past few years as a leading horticulture industry. He took students around the entire Polyhouse while explaining the kinds of plants nurtured there, their importance and need in the outside world.

#### GEOTAGGED PHOTOS WITH CAPTIONS

27/09/2023: Mr. Shelke introducing the concept of A-One Biotech, its layout and horticulture as a business.

27/09/2023: Students learning to prepare pots for vertical garden.