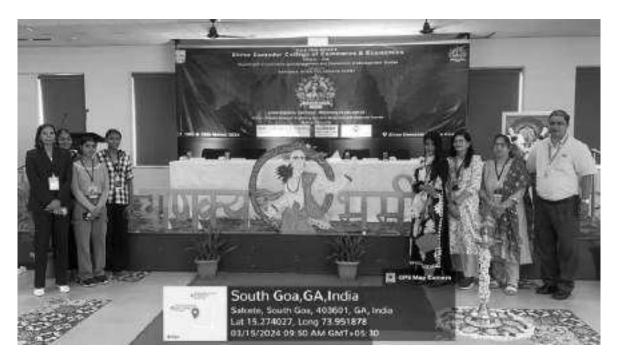

#### **Report on Faculty-Student Exchange Program**

Date: 15th and 16th March 2024

The Faculty-Student Exchange Program between Poona College of Arts, Science and Commerce, Pune and Shree Damodar College of Commerce and Economics, Goa took place on the 15th and 16th of March 2024. Five students from Poona College were selected to participate in Chanakya Bhoomi 2024, a prestigious National Level Intercollegiate competition hosted by Shree Damodar College, Goa.

Under the esteemed guidance of Principal Prof. Dr. Aftab Anwar Shaikh, the Faculty-Student Exchange Program at Damodar College, Goa, was meticulously managed by Dr. Deepika Kininge and Dr. Reshma Kadam. Furthermore, the continuous support and encouragement provided by Dr. Shabana Shaikh were instrumental in the program's success.