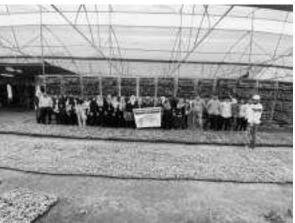

## Visit to A-One Biotech (Plant Tissue Culture & Horticulture Plant), Talegaon, Pune.

27/09/2023: A-One Biotech (Plant Tissue Culture & Horticulture Plant) is a distributer of micropropagated plants, based in MIDC, Talegaon, Pune. The organization was established in 2005 by Mr. Dilip Jadhav, a post graduate in Botany. He has worked hard to make successful tie-ups with several renowned companies such as Reliance Group, Government Projects such as beautification of Nasik Highway and Chatrapati Shivaji Maharaj International Airport, Mumbai and many more. Several ornamental plants are propagated through tissue culture and sold on a large scale.

Department of Botany, AKI's Poona College, arranged a visit to this Horticulture Plant, with S.Y. B.Sc. Botany students on 27<sup>th</sup> September, 2023. Mr. Shelke, the manager received us in his usual cordial way. He gave us brief insights into the aims and objectives of A-One Biotech and its functional outgrowth in the past few years as a leading horticulture industry. He took students around the entire Polyhouse while explaining the kinds of plants nurtured there, their importance and need in the outside world.

#### GEOTAGGED PHOTOS WITH CAPTIONS

27/09/2023: Mr. Shelke introducing the concept of A-One Biotech, its layout and horticulture as a business.

27/09/2023: Students learning to prepare pots for vertical garden.

### OF ARTS, SCIENCE & COMMERCE

Camp, Pune – 411001 (Maharashtra) (AFFILIATED TO SAVITRIBAI PHULE PUNEUNIVERSITY)

27/09/2023: A peek into the Tissue Culture Laboratory, A-One Biotech.

27/09/2023: A view of the Polyhouse and students with Mr. Dilip Jadhav, Mr. Shelke and college staff Dr. Aafreen A. Ahmed and Dr. Rafik Shaikh