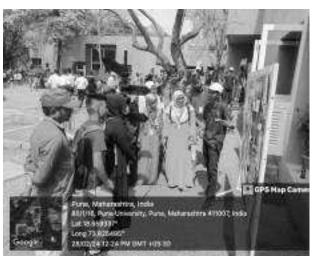

#### GEOTAGGED PHOTOS WITH CAPTIONS

27/09/2023: Mr. Shelke introducing the concept of A-One Biotech, its layout and horticulture as a business.

27/09/2023: Students learning to prepare pots for vertical garden.