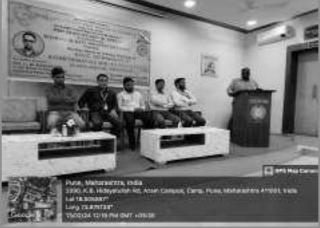

#### **Report on Faculty-Student Exchange Program**

Date: 15th and 16th March 2024

The Faculty-Student Exchange Program between Poona College of Arts, Science and Commerce, Pune and Shree Damodar College of Commerce and Economics, Goa took place on the 15th and 16th of March 2024. Five students from Poona College were selected to participate in Chanakya Bhoomi 2024, a prestigious National Level Intercollegiate competition hosted by Shree Damodar College, Goa.

Under the esteemed guidance of Principal Prof. Dr. Aftab Anwar Shaikh, the Faculty-Student Exchange Program at Damodar College, Goa, was meticulously managed by Dr. Deepika Kininge and Dr. Reshma Kadam. Furthermore, the continuous support and encouragement provided by Dr. Shabana Shaikh were instrumental in the program's success.