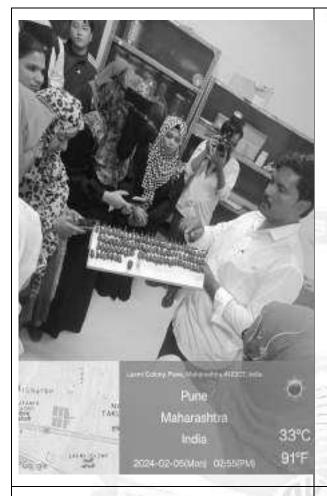

## Visit to A-One Biotech (Plant Tissue Culture & Horticulture Plant), Talegaon, Pune.

27/09/2023: A-One Biotech (Plant Tissue Culture & Horticulture Plant) is a distributer of micropropagated plants, based in MIDC, Talegaon, Pune. The organization was established in 2005 by Mr. Dilip Jadhav, a post graduate in Botany. He has worked hard to make successful tie-ups with several renowned companies such as Reliance Group, Government Projects such as beautification of Nasik Highway and Chatrapati Shivaji Maharaj International Airport, Mumbai and many more. Several ornamental plants are propagated through tissue culture and sold on a large scale.

Department of Botany, AKI's Poona College, arranged a visit to this Horticulture Plant, with S.Y. B.Sc. Botany students on 27<sup>th</sup> September, 2023. Mr. Shelke, the manager received us in his usual cordial way. He gave us brief insights into the aims and objectives of A-One Biotech and its functional outgrowth in the past few years as a leading horticulture industry. He took students around the entire Polyhouse while explaining the kinds of plants nurtured there, their importance and need in the outside world.

Students enquired about irrigation facilities, fertilizers used to maintain growth and the chemical control undertaken to keep away pests and diseases. Every query was answered in detail by Mr. Shelke. He showed students the area where preparation of pots for vertical garden was being done. The workers explained what potting mixture is made up of.

Mr. Shelke explained the process of tissue culture technique by taking the students to its Tissue Culture Unit. Students were not allowed to enter the

The educational visit helped students experience the functioning of Horticulture and Tissue Culture industry. Students and staff bought several micropropagated plants from the sale point such as: *Aglonema, Pothos, Chlorophytum*, ferns, succulents, etc. to name a few.