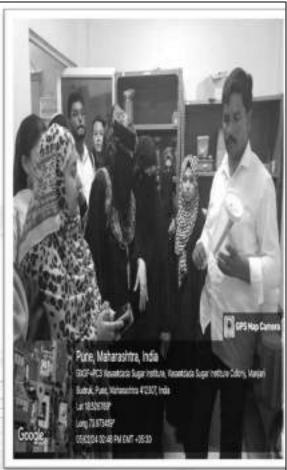

## Visit to A-One Biotech (Plant Tissue Culture & Horticulture Plant), Talegaon, Pune.

27/09/2023: A-One Biotech (Plant Tissue Culture & Horticulture Plant) is a distributer of micropropagated plants, based in MIDC, Talegaon, Pune. The organization was established in 2005 by Mr. Dilip Jadhav, a post graduate in Botany. He has worked hard to make successful tie-ups with several renowned companies such as Reliance Group, Government Projects such as beautification of Nasik Highway and Chatrapati Shivaji Maharaj International Airport, Mumbai and many more. Several ornamental plants are propagated through tissue culture and sold on a large scale.

Department of Botany, AKI's Poona College, arranged a visit to this Horticulture Plant, with S.Y. B.Sc. Botany students on 27<sup>th</sup> September, 2023. Mr. Shelke, the manager received us in his usual cordial way. He gave us brief insights into the aims and objectives of A-One Biotech and its functional outgrowth in the past few years as a leading horticulture industry. He took students around the entire Polyhouse while explaining the kinds of plants nurtured there, their importance and need in the outside world.

Students enquired about irrigation facilities, fertilizers used to maintain growth and the chemical control undertaken to keep away pests and diseases. Every query was answered in detail by Mr. Shelke. He showed students the area where preparation of pots for vertical garden was being done. The workers explained what potting mixture is made up of.

Mr. Shelke explained the process of tissue culture technique by taking the students to its Tissue Culture Unit. Students were not allowed to enter the

The educational visit helped students experience the functioning of Horticulture and Tissue Culture industry. Students and staff bought several micropropagated plants from the sale point such as: *Aglonema, Pothos, Chlorophytum*, ferns, succulents, etc. to name a few.