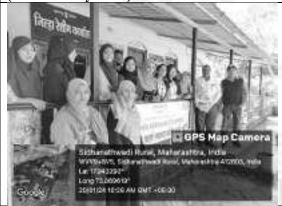

## Visit to A-One Biotech (Plant Tissue Culture & Horticulture Plant), Talegaon, Pune.

27/09/2023: A-One Biotech (Plant Tissue Culture & Horticulture Plant) is a distributer of micropropagated plants, based in MIDC, Talegaon, Pune. The organization was established in 2005 by Mr. Dilip Jadhav, a post graduate in Botany. He has worked hard to make successful tie-ups with several renowned companies such as Reliance Group, Government Projects such as beautification of Nasik Highway and Chatrapati Shivaji Maharaj International Airport, Mumbai and many more. Several ornamental plants are propagated through tissue culture and sold on a large scale.

Department of Botany, AKI's Poona College, arranged a visit to this Horticulture Plant, with S.Y. B.Sc. Botany students on 27<sup>th</sup> September, 2023. Mr. Shelke, the manager received us in his usual cordial way. He gave us brief insights into the aims and objectives of A-One Biotech and its functional outgrowth in the past few years as a leading horticulture industry. He took students around the entire Polyhouse while explaining the kinds of plants nurtured there, their importance and need in the outside world.

#### GEOTAGGED PHOTOS WITH CAPTIONS

27/09/2023: Mr. Shelke introducing the concept of A-One Biotech, its layout and horticulture as a business.

27/09/2023: Students learning to prepare pots for vertical garden.