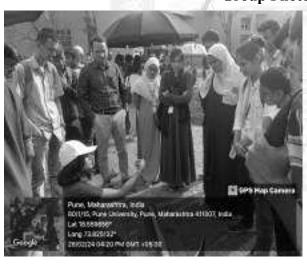

## Visit to A-One Biotech (Plant Tissue Culture & Horticulture Plant), Talegaon, Pune.

27/09/2023: A-One Biotech (Plant Tissue Culture & Horticulture Plant) is a distributer of micropropagated plants, based in MIDC, Talegaon, Pune. The organization was established in 2005 by Mr. Dilip Jadhav, a post graduate in Botany. He has worked hard to make successful tie-ups with several renowned companies such as Reliance Group, Government Projects such as beautification of Nasik Highway and Chatrapati Shivaji Maharaj International Airport, Mumbai and many more. Several ornamental plants are propagated through tissue culture and sold on a large scale.

Department of Botany, AKI's Poona College, arranged a visit to this Horticulture Plant, with S.Y. B.Sc. Botany students on 27<sup>th</sup> September, 2023. Mr. Shelke, the manager received us in his usual cordial way. He gave us brief insights into the aims and objectives of A-One Biotech and its functional outgrowth in the past few years as a leading horticulture industry. He took students around the entire Polyhouse while explaining the kinds of plants nurtured there, their importance and need in the outside world.

Students enquired about irrigation facilities, fertilizers used to maintain growth and the chemical control undertaken to keep away pests and diseases. Every query was answered in detail by Mr. Shelke. He showed students the area where preparation of pots for vertical garden was being done. The workers explained what potting mixture is made up of.