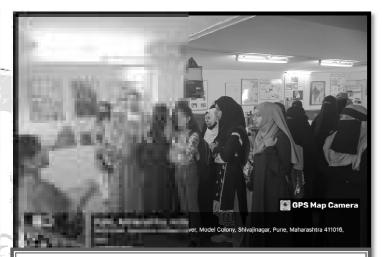

#### GEOTAGGED PHOTOS WITH CAPTIONS

27/09/2023: Mr. Shelke introducing the concept of A-One Biotech, its layout and horticulture as a business.

27/09/2023: Students learning to prepare pots for vertical garden.