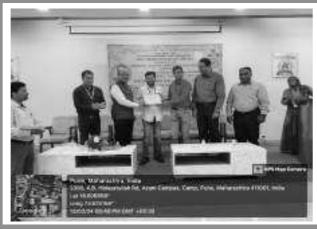

#### **Report on Faculty-Student Exchange Program**

Date: 15th and 16th March 2024

The Faculty-Student Exchange Program between Poona College of Arts, Science and Commerce, Pune and Shree Damodar College of Commerce and Economics, Goa took place on the 15th and 16th of March 2024. Five students from Poona College were selected to participate in Chanakya Bhoomi 2024, a prestigious National Level Intercollegiate competition hosted by Shree Damodar College, Goa.

Under the esteemed guidance of Principal Prof. Dr. Aftab Anwar Shaikh, the Faculty-Student Exchange Program at Damodar College, Goa, was meticulously managed by Dr. Deepika Kininge and Dr. Reshma Kadam. Furthermore, the continuous support and encouragement provided by Dr. Shabana Shaikh were instrumental in the program's success.