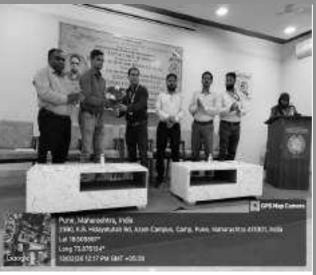

#### **Achievements and Learning:**

The students from Poona College exhibited commendable performances across the different events. They showcased their knowledge, creativity, and problem-solving skills, reflecting the quality of education and training received at their institution. Among the participants from Poona College, one student stood out by securing a position in the final round of the competition. Participating in Chanakya Bhoomi 2024 provided them with valuable exposure to real-world challenges and opportunities to interact with peers from other colleges.