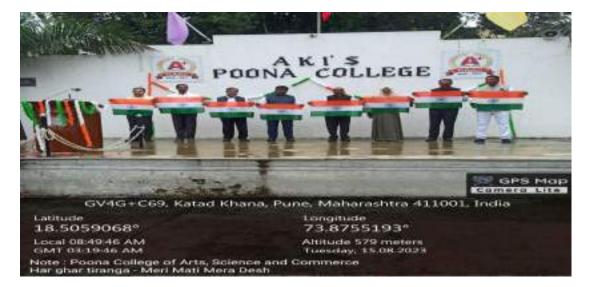

|                 | ii parti | nurvelfar  | iky Lacharge |



#### PHOTO GALLERY



Teaching and Non- teaching staff with the National Flag

Т



College authorities with the National Flag



# **NOTICE**

All the NSS Volunteers are hereby informed that a procession of Dnyansarita

Granth Dindi is organized on15<sup>th</sup> December, 2023 all the students are advised

to gather at Ganesh Peth in the morning at 9:00am



principal



# **ACTIVITY REPORT**

(2023 - 2024)

|                                                                                                          | <u>c Details:</u><br>Activity: Making of Di                                                            | indi for Books                                               |                                                                                             |
|------------------------------------------------------------------------------------------------