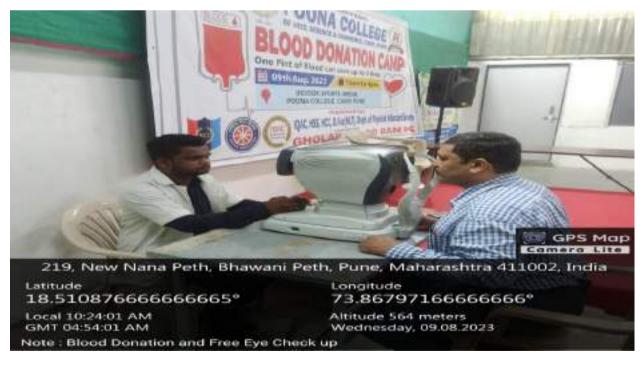

in need

The blood donors were given **Poha**, **a Frooti and a Banana** after donating the blood in order to reenergize themselves. Each donor was given a blood donation certificate by the Gholap Blood Bank. The camp concluded at around **04:00 pm**.



# Figure 1. Flex made for the advertisement

रक्तदान ! या सारखे दुसरे कोणते ही निःरचार्थी कृत्य नाही

Lion mahendra Sharma- Lion Dinesh Shembekar

Lion Rohidas Gholap

an Cholop Blood Bi

Lion Dr. Swati Jathar

President



Figure 2. A Trophy given to honour Lion Swati Jathar President of Lions Club of Pune



Figure 3. Lion Swati Jathar (President of Lions Club Of Pune Royal) explaining importance of Hemoglobin.



Figure 4. Dr. Rajan Sancheti Sir spreading the health awareness



## Figure 5. Poona college faculty besides the donors .



# Figure 6. Eye check-Up desk



Figure 7. Donor awarded with blood donation certificate .



Figure 8. Group Photo with students and IMA Associates.

# Attendance sheet

|                | S NONA COLLEGE OF ARTS, SO<br>Attendance 3