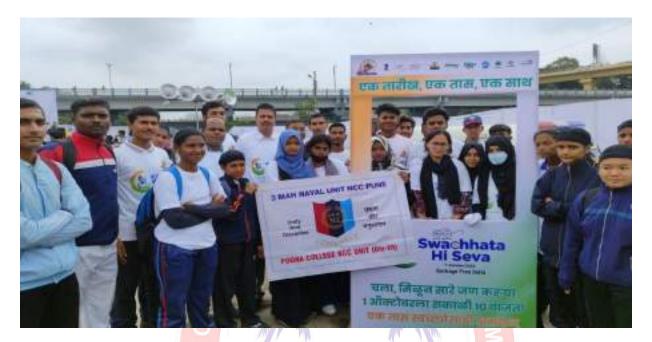

al conservation.

The event had a positive impact on raising awareness about cleanliness, hygiene, and environmental stewardship among participants and the wider community. The joint cleanliness drive by NSS volunteers and NCC cadets exemplifies the power of collaborative efforts in fostering community service, environmental stewardship, and civic responsibility. Despite challenges, the event achieved significant success in cleaning, promoting waste management practices, and raising awareness about cleanliness and hygiene. Continued collaboration and sustained efforts will further contribute to creating cleaner, healthier, and more responsible communities.

Dr Shakir Shaikh , Dr Baba Shaikh and Dr Akbar Shaikh Co-ordinate the cleanliness drive successfully

In- Charge

Dr. Akbar Sayyed





NSS Volunteers and NCC cadets Participated in cleanliness drive



Public awareness regarding importance of cleanliness and waste Management

| -                 | AKI's Poona College of Arts, Science |                   | , Punc-0    |               |  |
|-------------------|--------------------------------------|-------------------|-------------|---------------|--|
| Date of A         |                                      | Time Stot: 7 30   | 1 45 12     | 60            |  |
| Activity<br>Name: | Activity /                           |                   | in the      |               |  |
| Ogganizi          | ang Dept/Committee: NSS              | Guesti -          |             |               |  |
|                   | umber of State Attended: 17          | Report Generation | a by: