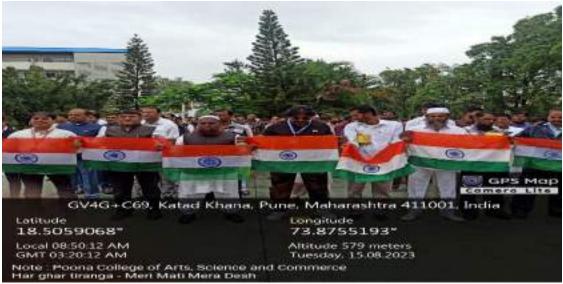

|                 | ii parti | nurvelfar  | iky Lacharge |



#### PHOTO GALLERY



Teaching and Non- teaching staff with the National Flag

Т



College authorities with the National Flag



# **NOTICE**

All the NSS Volunteers are hereby informed that a procession of Dnyansarita

Granth Dindi is organized on15<sup>th</sup> December, 2023 all the students are advised

to gather at Ganesh Peth in the morning at 9:00am



principal



# **ACTIVITY REPORT**

(2023 - 2024)

|                                                                                                          | <u>c Details:</u><br>Activity: Making of Di                                                            | indi for Books                                               |                                                                                             |
|----------------------------------