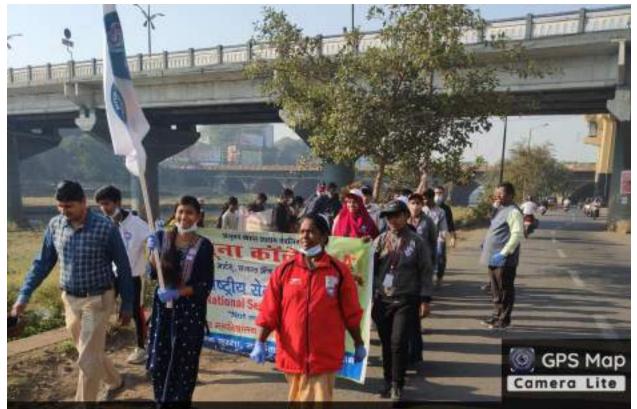

ivers while fostering a sense of connection and appreciation for these natural wonders. Total 14 NSS Volunteers were the part of the event.

The outcome of the event was successfully achieved as it brought together people from diverse backgrounds, including local residents, environmental activists, students, and families, fostering a sense of community and shared responsibility towards river conservation.

"My River, My Valentine" was a successful initiative that not only celebrated love for nature but also inspired meaningful action towards river conservation. By fostering community engagement, raising awareness, and promoting environmental stewardship, the event made a positive impact and laid the foundation for ongoing efforts to protect our rivers and the ecosystems they support.







GR8V+4FC, Pulachi Wadi, Narayan Peth, Pune, Maharashtra 411004, India

Latitude 18.51528445°

Longitude 73.84375797°

Local 09:06:11 AM GMT 03:36:11 AM Altitude 554 meters Sunday, 11.02.2024

Note : Cleanliness Drive At Z Bridge





Anjuman Khairul Islam's POONA COLLEGE



OF ARTS, SCIENCE & COMMERCE Camp, Pune - 411001 (Maharashtra) (AFFILIATED TO SAVITRIBAI PHULE PUNE UNIVERSITY)

|                 | Attendance Sl                      | neet                       |                           | 10.00                  |  |
|-----------------|------------------------------------|----------------------------|---------------------------|------------------------|--|
| Date of A       | ctivity: 8 11 02 2024 .            | Time: 7:                   | 30 to                     | 10:30