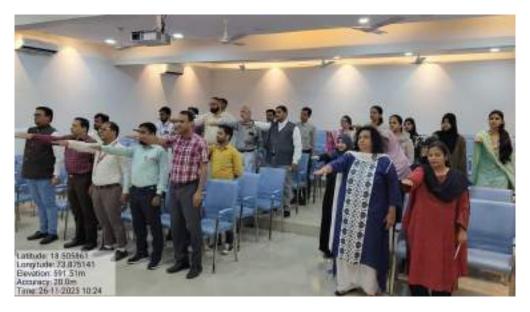

## DESCRIPTIVE REPORT

A programme on 'Celebration of Constitution Day' was organized on 26<sup>th</sup> November, 2023 in the College Conference Hall at 10:00 am. The programme began with the recitation of Holy Quran by Dr Zuber, Head of the Knowledge Resource Centre. The programme was compeered by Dr Heena Sayyed who emphasized the importance of the Constitution Day. It was followed by the reading of the Preamble of the Constitution by Dr Ashwini Daware and the faculty members. The programme concluded with the recitation of the national anthem.