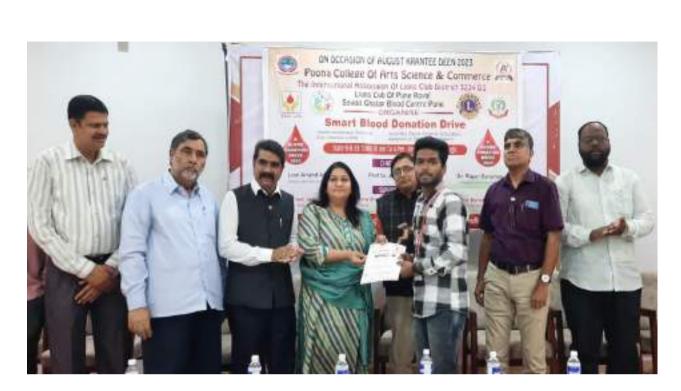

iven **Poha**, **a Frooti and a Banana** after donating the blood in order to reenergize themselves. Each donor was given a blood donation certificate by the Gholap Blood Bank. The camp concluded at around **04:00 pm**.



# Figure 1. Flex made for the advertisement

रक्तदान ! या सारखे दुसरे कोणते ही निःरचार्थी कृत्य नाही

Lion mahendra Sharma- Lion Dinesh Shembekar

Lion Rohidas Gholap

an Cholop Blood Bi

Lion Dr. Swati Jathar

President



Figure 2. A Trophy given to honour Lion Swati Jathar President of Lions Club of Pune



Figure 3. Lion Swati Jathar (President of Lions Club Of Pune Royal) explaining importance of Hemoglobin.



Figure 4. Dr. Rajan Sancheti Sir spreading the health awareness



## Figure 5. Poona college faculty besides the donors .



# Figure 6. Eye check-Up desk



Figure 7. Donor awarded with blood donation certificate .



Figure 8. Group Photo with students and IMA Associates.

# Attendance sheet

|                | S NONA COLLEGE OF ARTS, SO<br>Attendance 3