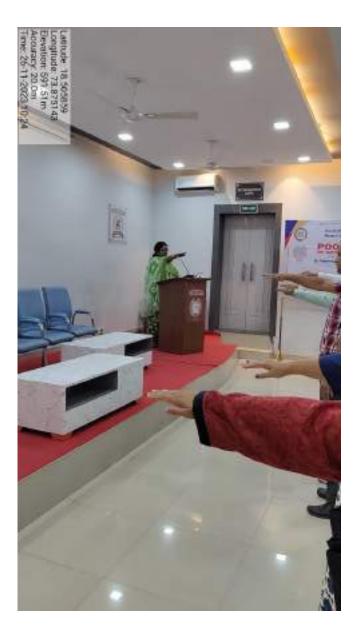

## DESCRIPTIVE REPORT

A programme on 'Celebration of Constitution Day' was organized on 26<sup>th</sup> November, 2023 in the College Conference Hall at 10:00 am. The programme began with the recitation of Holy Quran by Dr Zuber, Head of the Knowledge Resource Centre. The programme was compeered by Dr Heena Sayyed who emphasized the importance of the Constitution Day. It was followed by the reading of the Preamble of the Constitution by Dr Ashwini Daware and the faculty members. The programme concluded with the recitation of the national anthem.