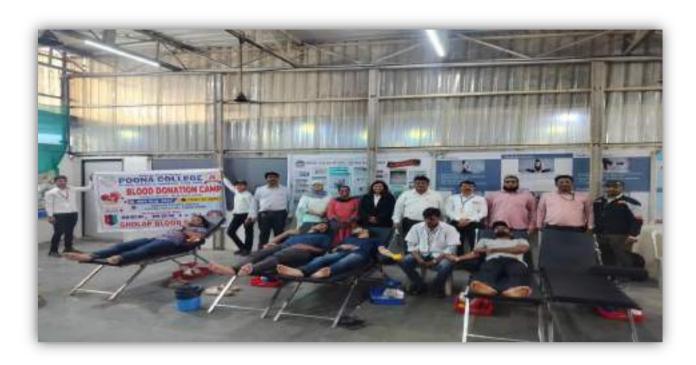

lood were collected which will greatly benefit the patients in need

The blood donors were given **Poha**, **a Frooti and a Banana** after donating the blood in order to reenergize themselves. Each donor was given a blood donation certificate by the Gholap Blood Bank. The camp concluded at around **04:00 pm**.



# Figure 1. Flex made for the advertisement

रक्तदान ! या सारखे दुसरे कोणते ही निःरचार्थी कृत्य नाही

Lion mahendra Sharma- Lion Dinesh Shembekar

Lion Rohidas Gholap

an Cholop Blood Bi

Lion Dr. Swati Jathar

President



Figure 2. A Trophy given to honour Lion Swati Jathar President of Lions Club of Pune



Figure 3. Lion Swati Jathar (President of Lions Club Of Pune Royal) explaining importance of Hemoglobin.



Figure 4. Dr. Rajan Sancheti Sir spreading the health awareness



## Figure 5. Poona college faculty besides the donors .



# Figure 6. Eye check-Up desk



Figure 7. Donor awarded with blood donation certificate .



Figure 8. Group Photo with students and IMA Associates.

# Attendance sheet

|                | S NONA COLLEGE OF ARTS, SO<br>Attendance 3