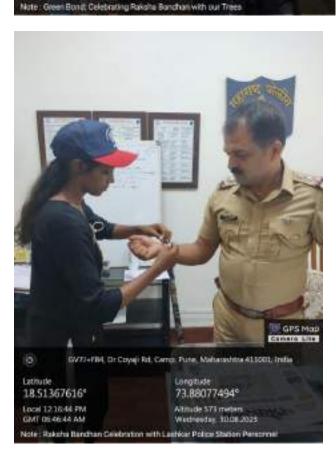

ell-being of society. The event served as a reminder of the shared responsibility we all have towards creating a safer and more harmonious community.

The Rakshabandhan celebration organized by NSS volunteers provided a meaningful platform for expressing gratitude, fostering camaraderie, and strengthening community-police relations. Such initiatives not only uplift the morale of police personnel but also promote a sense of belonging and unity within the community, contributing to a safer and more inclusive society.

#### Rakshabandan Celebration by NSS Volunteers (Tieing Rakhi to the Tree and Police)



Latitude Longitude 18.51356289\* 73.88113133\* Local 13.25:23 PM GMT 06:59:23 AM Altitude 573 meters Wednesday, 30:08.2023 Note : Green Bond: Celebrating Raksha Bandhan with our Trees









# **POONA COLLEGE**



OF ARTS, SCIENCE & COMMERCE Camp, Pune - 411001 (Maharashtra) (AFFILIATED TO SAVITRIBAL PHULE PUNE UNIVERSITY)

|                                  | Attendance She