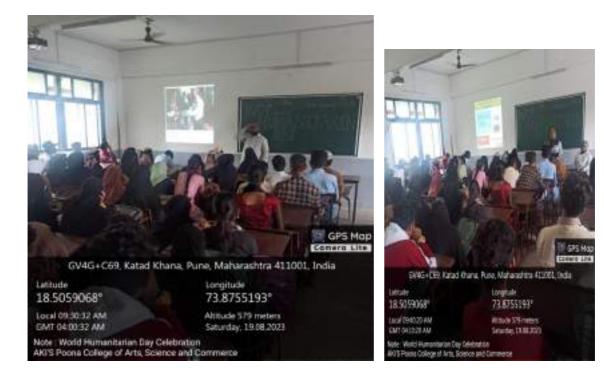

## DESCRIPTIVE REPORT

A programme on 'Celebration of Constitution Day' was organized on 26<sup>th</sup> November, 2023 in the College Conference Hall at 10:00 am. The programme began with the recitation of Holy Quran by Dr Zuber, Head of the Knowledge Resource Centre. The programme was compeered by Dr Heena Sayyed who emphasized the importance of the Constitution Day. It was followed by the reading of the Preamble of the Constitution by Dr Ashwini Daware and the faculty members. The programme concluded with the recitation of the national anthem.