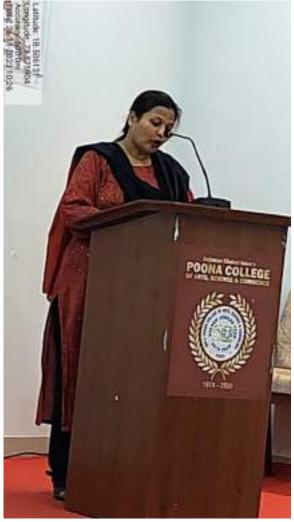

## DESCRIPTIVE REPORT

A programme on 'Celebration of Constitution Day' was organized on 26<sup>th</sup> November, 2023 in the College Conference Hall at 10:00 am. The programme began with the recitation of Holy Quran by Dr Zuber, Head of the Knowledge Resource Centre. The programme was compeered by Dr Heena Sayyed who emphasized the importance of the Constitution Day. It was followed by the reading of the Preamble of the Constitution by Dr Ashwini Daware and the faculty members. The programme concluded with the recitation of the national anthem.