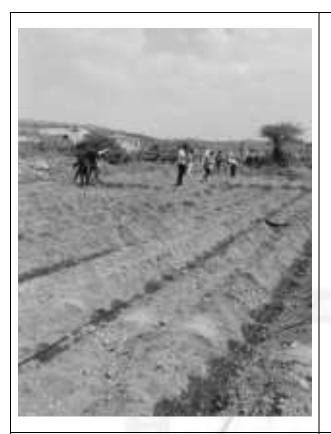

The Department took an initiative to cultivate medicinal plants such as *Moringa*, on a piece of land at Bopgaon, donated by the Management for Skill Development among students of Botany. The co-ordinator Dr. Aafreen A. Ahmed briefed F.Y. and S.Y. B.Sc. students on the first step in cultivation practices of Moringa i.e. production of saplings. She explained the following steps and made students do it in person:

Students carried out these steps and successfully prepared 36 seedling trays! After a month, the seeds germinated to well established saplings, ready to be transplanted in soil.

In all, 51 students volunteered to work in the production of *Moringa* saplings. This was possible under the able guidance of Principal Dr. Aftab Anwar Shaikh and Vice Principal (Science), Dr. Iqbal Shaikh and supervision of staff Dr. Aafreen Ahmed and Miss Nabila Shaikh.