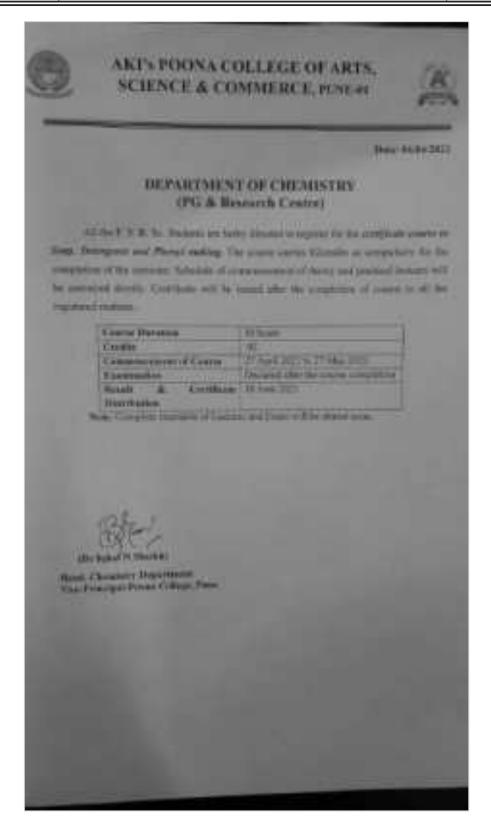

developed proficiency in handling raw materials and equipment safely while maintaining strict adherence to quality control measures. Apart from the technical skills students also enhanced their problem-solving abilities, teamwork and time management skills throughout the program. Students were honored by giving them certificates of successful completion of course by the department of chemistry.



### POONA COLLEGE



#### OF ARTS, SCIENCE & COMMERCE

Camp, Pune – 411001 (Maharashtra) (AFFILIATED TO SAVITRIBAI PHULE PUNE UNIVERSITY)

#### PHOTOS WITH CAPTIONS





Students performing soap making experiment



Students during Phenyl making experiment



### POONA COLLEGE



#### OF ARTS, SCIENCE & COMMERCE

Camp, Pune – 411001 (Maharashtra) (AFFILIATED TO SAVITRIBAI PHULE PUNE UNIVERSITY)





### POONA COLLEGE



OF ARTS, SCIENCE & COMMERCE

Camp, Pune – 411001 (Maharashtra)
(AFFILIATED TO SAVITRIBAI PHULE PUNE UNIVERSITY)



#### Report

The Certificate spaces "Susp. Detergents and Phenyl making" was constanted during 37th April to 37th May 2020 for the class E.E.S.s. and T.Y. B.S. students. The Course is distributed in 38 theory include and 38 practical. Total #3 students were registered for the course. The course consend an action in segar of topics related to study, detergine and phonyl making, way areas of focus includes understanding the Chemistry of study, and detergines, identifying raw materials and their proporties. Identifiers and equipment, subtry measures and quality doesnot execute. They have prepared betting soop is are and insuring different and good quality