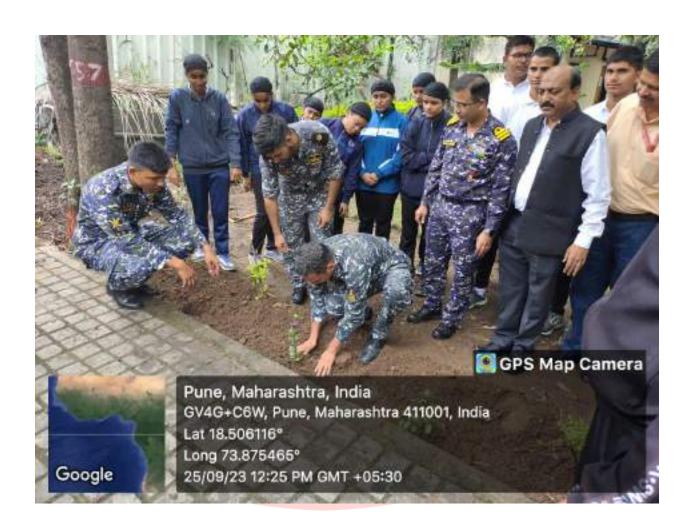

# Sankranti Mahotsav Report: Poona College Community Engagement Program at Kanhe Village, Pune

Date: 13 &14th January 2024 Venue: Kanhe Village, Pune

Organized by: Poona College of Arts, Science, and Commerce Program Coordinator: Dr. Deepika Abhijeet Kininge

Chief Guests: Local Village Leaders and Distinguished Faculty Members

As part of Poona College's ongoing commitment to social outreach and community engagement, the BBA Department hosted the Sankranti Mahotsav on 14th January 2024 in Kanhe Village, Pune in association with NSS Unit ,Poona College. The event was aimed at fostering cultural ties, celebrating local traditions, and providing a platform for the college's students to contribute to rural development and empowerment.

Event Highlights:Sankranti Mahotsav 2024 organised by IQAC ,NSS , Women Forum and IEDC at Kanhe village under NSS CAMP Cultural Program today on 12th January 2024 from 11 to 4 PM in association with NGO ,Aasha Sanstha Pune.Mrs.Prajakta Jadhav Corporator Bibwewadi, Adv . Vaishali Korate , Mr.Pravin Gurav sir director Aasha Sanstha, Pune sponsored and inagurated the program.They motivated and appreciated all women's of Kanhe Village.