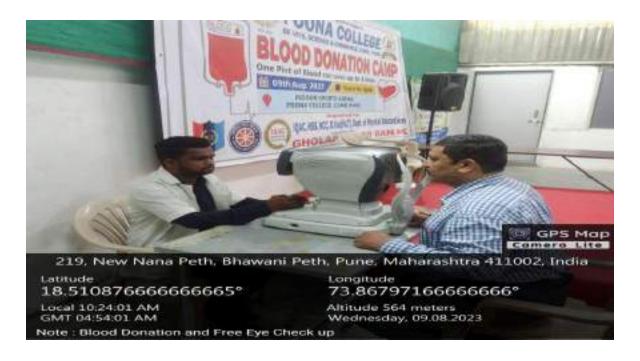

blood collection process. A total number of **22** participants registered for the blood donation. 22 units of blood were collected which will greatly benefit the patients in need

The blood donors were given **Poha, a Frooti and a Banana** after donating the blood in order to reenergize themselves . Each donor was given a blood

donation certificate by the Gholap Blood Bank . The camp concluded at around  ${\bf 04:00~pm}$  .





Figure 1. Flex made for the advertisement



Figure 2. A Trophy given to honour Lion Swati Jathar President of Lions Club of Pune



Figure 3. Lion Swati Jathar ( President of Lions Club Of Pune Royal ) explaining importance of Hemoglobin.



Figure 4. Dr. Rajan Sancheti Sir spreading the health awareness



Figure 5. Poona college faculty besides the donors .



Figure 6. Eye check-Up desk



Figure~7.~Donor~awarded~with~blood~donation~certificate~.



Figure 8. Group Photo with students and IMA Associates.

## **Attendance sheet**

| Jan-194  | Arrendance S                |            | A TLANFA