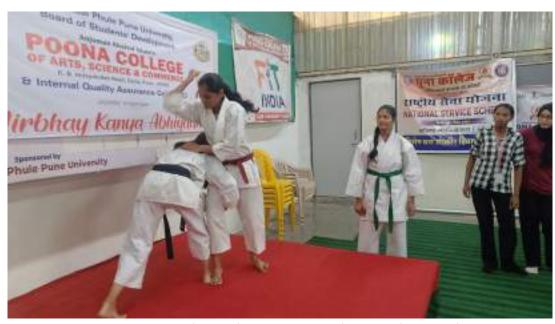

Event Highlights:Sankranti Mahotsav 2024 organised by IQAC ,NSS , Women Forum and IEDC at Kanhe village under NSS CAMP Cultural Program today on 12th January 2024 from 11 to 4 PM in association with NGO ,Aasha Sanstha Pune.Mrs.Prajakta Jadhav Corporator Bibwewadi, Adv . Vaishali Korate , Mr.Pravin Gurav sir director Aasha Sanstha, Pune sponsored and inagurated the program.They motivated and appreciated all women's of Kanhe Village.

Rangoli Competition, Fun Games, Home minister and Traditional Dressing, Poster competition on girls education etc. were organised under Sankranti Utsav 2024 at Kanhe Village. Girls and Women of Kanhe participated and enjoyed the Program enthusiastically. All winners and all girls who participated in the drawing competition were felicitated and appreciated by the hands of sponsors and Mr. Satkar Sarpanch of Kanhe village. Beautiful sarees and Gift hampers , notebook and pens distributed by our sponsors Aasha Sansatha, Pune to all winners and girlsparticipated in Drawing Competition which was organised at ZP school Kanhe where 110 girl students participated in the competition. Three winners awarded by the hands of the chief Guest. Dr. Ashwini Purude Dr. Resham Patil and Mrs. Deepika Kininge cordinated the program successfully Mrs. Anjum Pathan Dr. Mujeeb Shaikh , Dr. Akbar Sayyed, Dr. Riyasat Peerzade cooperated very well organise the program successfully at Kanhe Village under guidance of Principal Dr. Aftab Anwar Shaikh Sir.