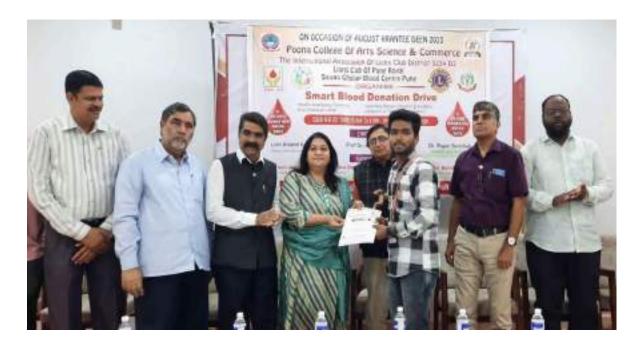

tal number of **22** participants registered for the blood donation. 22 units of blood were collected which will greatly benefit the patients in need

The blood donors were given **Poha, a Frooti and a Banana** after donating the blood in order to reenergize themselves . Each donor was given a blood

donation certificate by the Gholap Blood Bank . The camp concluded at around  ${\bf 04:00~pm}$  .





Figure 1. Flex made for the advertisement



Figure 2. A Trophy given to honour Lion Swati Jathar President of Lions Club of Pune



Figure 3. Lion Swati Jathar ( President of Lions Club Of Pune Royal ) explaining importance of Hemoglobin.



Figure 4. Dr. Rajan Sancheti Sir spreading the health awareness



Figure 5. Poona college faculty besides the donors .



Figure 6. Eye check-Up desk



Figure~7.~Donor~awarded~with~blood~donation~certificate~.



Figure 8. Group Photo with students and IMA Associates.

## **Attendance sheet**

| Jan-194  | Arrendance S                |            | A TLANFA