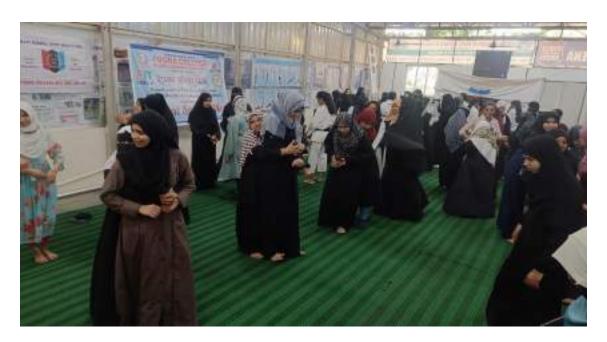

Event Highlights:Sankranti Mahotsav 2024 organised by IQAC ,NSS , Women Forum and IEDC at Kanhe village under NSS CAMP Cultural Program today on 12th January 2024 from 11 to 4 PM in association with NGO ,Aasha Sanstha Pune.Mrs.Prajakta Jadhav Corporator Bibwewadi, Adv . Vaishali Korate , Mr.Pravin Gurav sir director Aasha Sanstha, Pune sponsored and inagurated the program.They motivated and appreciated all women's of Kanhe Village.

Rangoli Competition, Fun Games, Home minister and Traditional Dressing, Poster competition on girls education etc. were organised under Sankranti Utsav 2024 at Kanhe Village. Girls and Women of Kanhe participated and enjoyed the Program enthusiastically. All winners and all girls who participated in the drawing competition were felicitated and appreciated by the hands of sponsors and Mr. Satkar Sarpanch of Kanhe village. Beautiful sarees and Gift hampers , notebook and pens distributed by our sponsors Aasha Sansatha, Pune to all winners and girlsparticipated in Drawing Competition which was organised at ZP school Kanhe where 110 girl students participated in the competition. Three winners awarded by the hands of the chief Guest. Dr. Ashwini Purude Dr. Resham Patil and Mrs. Deepika Kininge cordinated the program successfully Mrs. Anjum Pathan Dr. Mujeeb Shaikh , Dr. Akbar Sayyed, Dr. Riyasat Peerzade cooperated very well organise the program successfully at Kanhe Village under guidance of Principal Dr. Aftab Anwar Shaikh Sir.