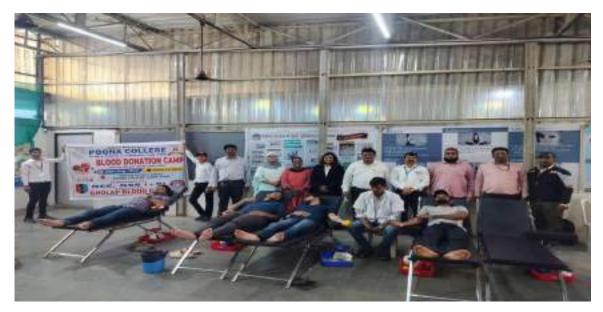

# Sankranti Mahotsav Report: Poona College Community Engagement Program at Kanhe Village, Pune

Date: 13 &14th January 2024 Venue: Kanhe Village, Pune

Organized by: Poona College of Arts, Science, and Commerce Program Coordinator: Dr. Deepika Abhijeet Kininge

Chief Guests: Local Village Leaders and Distinguished Faculty Members

As part of Poona College's ongoing commitment to social outreach and community engagement, the BBA Department hosted the Sankranti Mahotsav on 14th January 2024 in Kanhe Village, Pune in association with NSS Unit ,Poona College. The event was aimed at fostering cultural ties, celebrating local traditions, and providing a platform for the college's students to contribute to rural development and empowerment.