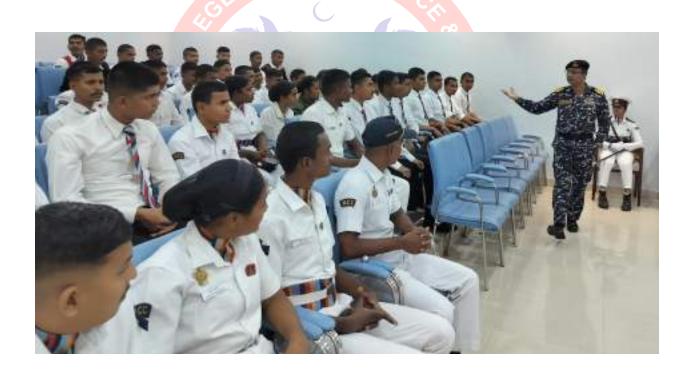

िवस मनाया गया। इस अवसर पर पोस्टर स्पर्धा का आयोजन किया गया था। पूना कॉलेज के प्राचार्य डॉ. आफताब अनवर शेख ने मुख्य अतिथि कमांडर अप्लेश मोहन जी का स्वागत किया। कमांडर अप्लेश मोहन जी ने कैडेट्स को एस एस बी की जानकारी देते हुए उन्हें सशस्त्र सेना में सेवा करने के लिए प्रेरित किया।

सब लेफ्टनेंट डॉ. शाकिर शेख ने कार्यक्रम की प्रस्तावना की। एल लोग स्वप्निल भोसले ने पोस्टर का परीक्षण किया। इस अवसर पर विद्यार्थी विकास अधिकारी डॉ. बाबा शेख, डॉ. शाहिद अंसारी, सभी कॉलेज से आए हुए कैडेट्स उपस्थित थे। कैडेट आयुष त्यागी और कैडेट अनन्या मोगरे ने सूत्र संचालन किया।

कार्यक्रम की सफलता के लिए कैडेट कैप्टन लक्ष्मी राम, कैडेट मोहित, कैडेट खुशबू, कैडेट रुकैय्या, कैडेट अयान, कैडेट आदित्य, कैडेट आफ़रीन, कैडेट सानिका, कैडेट ज़ाकिर, कैडेट आफ़ाक आदि ने परिश्रम लिया।

डॉ. आफताब अनवर शेख

प्राचार्य

POONA COLLEGE



## **ACTIVITY REPORT (2023-2024)**

#### I. Basic Details

| Name of the Ac             | ctivity : Blood E         | Oonation and Eye Check -Up Ca | ımp                                                                                                          |
|----------------------------|---------------------------|-------------------------------|--------------------------------------------------------------------------------------------------------------|
| Date                       | Faculty                   | Department / Committee        | Coordinator Name &<br>Phone No.                                                                              |
| 09/08/2023                 | B.Voc M.L.T               | B.Voc M.L.T , NSS , NCC unit  | NSS Programme Officer<br>Dr. Akbar Sayyed<