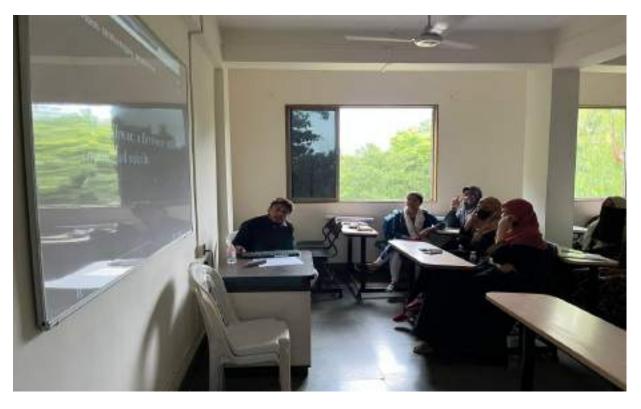

Ragging is a serious issue that has plagued educational institutions for many years, causing physical and psychological harm to students. In an effort to create a safe and welcoming environment for all students. Department of BBA – CA has organized an activity of showing a video on anti-ragging awareness to SYBBA – CA students. Total 32 students have participated in this activity. The activity is coordinated by Mrs. Shabeena Khan. Mrs. Shabeena Khan discussed the seriousness of ragging to the students.

Students keenly watching the video along with their class coordinator Mrs. Shabeena Khan

Students keenly watching the video along with their class coordinator Mrs. Shabeena Khan

Students discussing about the serious issue of ragging after watching the video