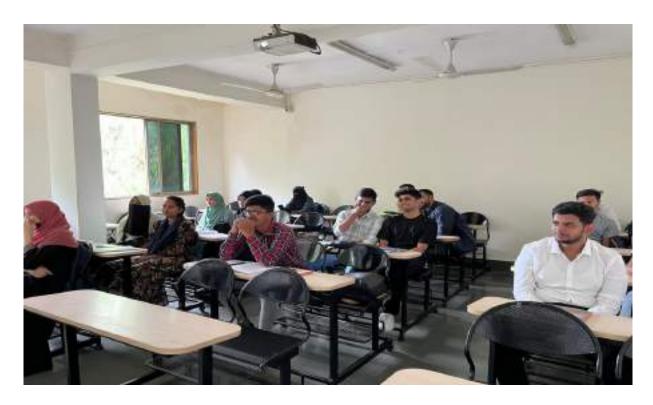

Ragging is a serious issue that has plagued educational institutions for many years, causing physical and psychological harm to students. In an effort to create a safe and welcoming environment for all students. Department of BBA – CA has organized an activity of showing a video on anti-ragging awareness to SYBBA – CA students. Total 32 students have participated in this activity. The activity is coordinated by Mrs. Shabeena Khan. Mrs. Shabeena Khan discussed the seriousness of ragging to the students.

Students keenly watching the video along with their class coordinator Mrs. Shabeena Khan

Students keenly watching the video along with their class coordinator Mrs. Shabeena Khan

Students discussing about the serious issue of ragging after watching the video