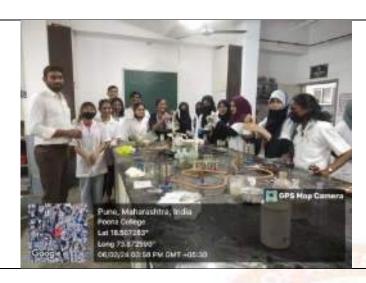

and detergents, identifying raw materials and their properties, formulations and equipment, safety measures and quality control measures. They have prepared bathing soap (cake and liquid) detergent and good quality phenol. Students developed proficiency in handling raw materials and equipment safely while maintaining strict adherence to quality control measures. Apart from the technical skills students also enhanced their problem-solving abilities, teamwork and time management skills throughout the program. Students were honored by giving them certificates of successful completion of course by the department of chemistry.



# POONA COLLEGE



### OF ARTS, SCIENCE & COMMERCE

Camp, Pune – 411001 (Maharashtra) (AFFILIATED TO SAVITRIBAI PHULE PUNE UNIVERSITY)

### **PHOTOS WITH CAPTIONS**





#### Students performing soap making experiment



Students during Phenyl making experiment





# POONA COLLEGE



### OF ARTS, SCIENCE & COMMERCE

Camp, Pune – 411001 (Maharashtra) (AFFILIATED TO SAVITRIBAI PHULE PUNE UNIVERSITY)

#### **NOTICE**



Anjuman Khairul Islam's

### POONA COLLEGE

OF ARTS, SCIENCE & COMMERCE

Camp, Pune - 411001 (Maharashtra) [AFFILIATED TO SAVITRIBAI PHULE PUNE UNIVERSITY]

Date: 24 November 2023

#### DEPARTMENT OF CHEMISTRY (PG & Research Centre)

All the students are hereby directed to register for the Certificate Course in Soap, Detergents & Phenyl Making. The Course carries 02 credits and hence the part of co-curricular activity. Schedule for commencement of theory lectures and practical will be conveyed shortly. Examination of the course will be co