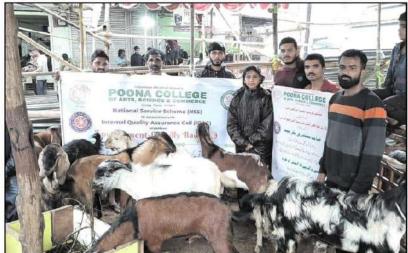

Student volunteers displayed banners with messages on importance of "Cleanliness in Islam" at different places near college, mosques, local market where the animals of sacrifice were being sold and slaughter houses.

They spoke to locals on proper disposal of waste, 'dos and don'ts' to ensure that Eid ul Adha, passes off peacefully, without any unpleasantness! They asked people to exercise maximum self-control and self-restraint.

9<sup>th</sup> July, 2022: Principal Dr. Aftab Anwar Shaikh, NSS Program Officers, NCC officer and volunteers during launch of Awareness Campaign - Saaf Suthri Baqr Eid at college.

 $9^{th}$  July, 2022: NSS volunteers during Awareness Campaign - Saaf Suthri Baqr Eid at market places & slaughter houses, Pune. Ensuring a clean Bakrid and spreading good cheer among people.