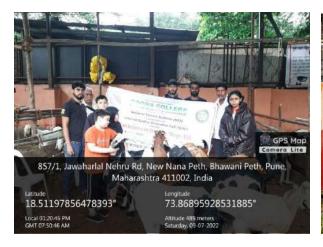

9<sup>th</sup> July, 2022: Principal Dr. Aftab Anwar Shaikh, NSS Program Officers, NCC officer and volunteers during launch of Awareness Campaign - Saaf Suthri Baqr Eid at college.

 $9^{th}$  July, 2022: NSS volunteers during Awareness Campaign - Saaf Suthri Baqr Eid at market places & slaughter houses, Pune. Ensuring a clean Bakrid and spreading good cheer among people.