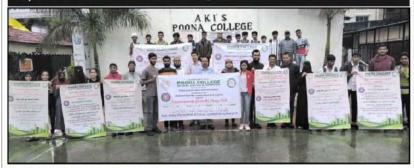

AKI's Poona College of Arts, Science and Commerce, Pune, took an initiative to launch a campaign on "the need to maintain hygiene during the festival of sacrifice". IQAC in association with NSS worked to make this Eid an "Environment Friendly Baqr Eid".

Student volunteers displayed banners with messages on importance of "Cleanliness in Islam" at different places near college, mosques, local market where the animals of sacrifice were being sold and slaughter houses.

9<sup>th</sup> July, 2022: Principal Dr. Aftab Anwar Shaikh, NSS Program Officers, NCC officer and volunteers during launch of Awareness Campaign - Saaf Suthri Baqr Eid at college.

 $9^{th}$  July, 2022: NSS volunteers during Awareness Campaign - Saaf Suthri Baqr Eid at market places & slaughter houses, Pune. Ensuring a clean Bakrid and spreading good cheer among people.