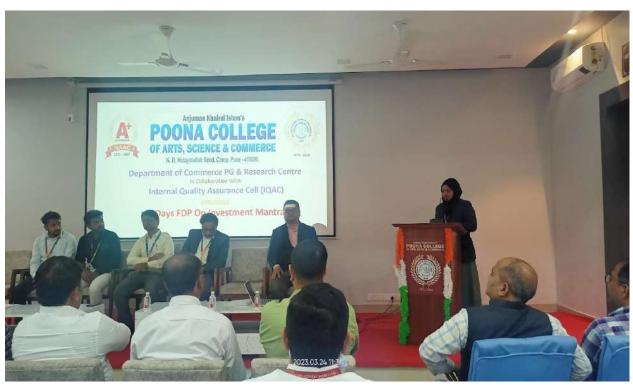

AKI's Poona College of Arts, Science and Commerce, Pune, took an initiative to launch a campaign on "the need to maintain hygiene during the festival of sacrifice". IQAC in association with NSS worked to make this Eid an "Environment Friendly Baqr Eid".

19 students from the college gave their contribution in this noble cause under the able guidance of Principal Prof. (Dr.) Aftab Anwar Shaikh, Vice Principal (Arts) Prof. Moinuddin Khan, Vice Principal (Science) Dr. Iqbal Shaikh, NSS Program Officer Mr. Akbar Sayyed, Lady Program Officer (NSS) Dr. Aafreen A. Ahmed and NCC Officer Dr. Shakir Shaikh.