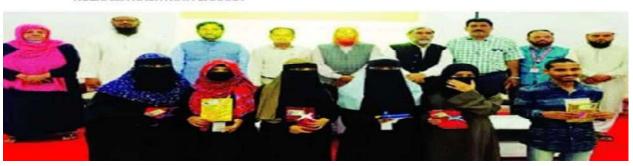

19 students from the college gave their contribution in this noble cause under the able guidance of Principal Prof. (Dr.) Aftab Anwar Shaikh, Vice Principal (Arts) Prof. Moinuddin Khan, Vice Principal (Science) Dr. Iqbal Shaikh, NSS Program Officer Mr. Akbar Sayyed, Lady Program Officer (NSS) Dr. Aafreen A. Ahmed and NCC Officer Dr. Shakir Shaikh.

NSS Volunteers Mr. Yahya Shaikh, Miss Muskan Kumari, Mr. Rezaul Karim Raza, Miss Bhavana Anand and Mr. Hamza Sheikho actively participated in disseminating

the message of "Clean Baqr Eid" through banners and handbills near mosques, residential areas, slaughter houses and market places where animals of sacrifice were being sold. It was a huge contribution by volunteers inspite of the pouring rain!

9<sup>th</sup> July, 2022: Principal Dr. Aftab Anwar Shaikh, NSS Program Officers, NCC officer and volunteers during launch of Awareness Campaign - Saaf Suthri Baqr Eid at college.

 $9^{th}$  July, 2022: NSS volunteers during Awareness Campaign - Saaf Suthri Baqr Eid at market places & slaughter houses, Pune. Ensuring a clean Bakrid and spreading good cheer among people.