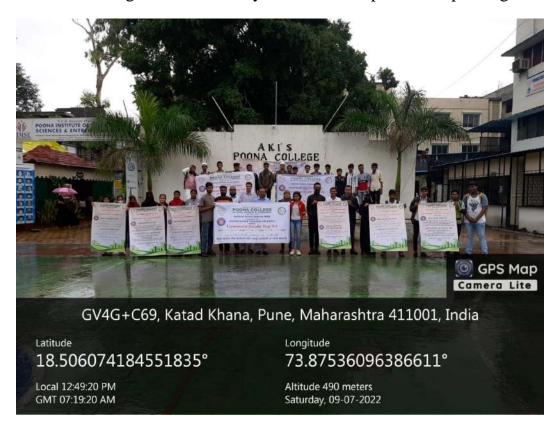

9<sup>th</sup> July, 2022: Principal Dr. Aftab Anwar Shaikh, NSS Program Officers, NCC officer and volunteers during launch of Awareness Campaign - Saaf Suthri Baqr Eid at college.

 $9^{th}$  July, 2022: NSS volunteers during Awareness Campaign - Saaf Suthri Baqr Eid at market places & slaughter houses, Pune. Ensuring a clean Bakrid and spreading good cheer among people.