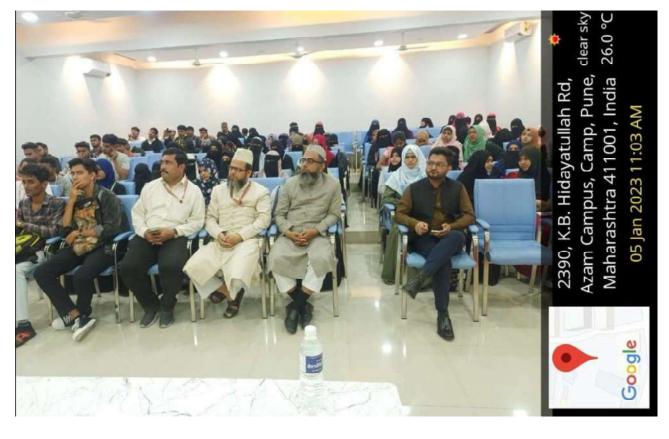

9<sup>th</sup> July, 2022: Principal Dr. Aftab Anwar Shaikh, NSS Program Officers, NCC officer and volunteers during launch of Awareness Campaign - Saaf Suthri Baqr Eid at college.

 $9^{th}$  July, 2022: NSS volunteers during Awareness Campaign - Saaf Suthri Baqr Eid at market places & slaughter houses, Pune. Ensuring a clean Bakrid and spreading good cheer among people.