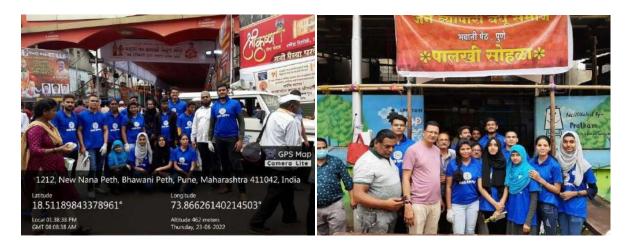

9<sup>th</sup> July, 2022: Principal Dr. Aftab Anwar Shaikh, NSS Program Officers, NCC officer and volunteers during launch of Awareness Campaign - Saaf Suthri Baqr Eid at college.

 $9^{th}$  July, 2022: NSS volunteers during Awareness Campaign - Saaf Suthri Baqr Eid at market places & slaughter houses, Pune. Ensuring a clean Bakrid and spreading good cheer among people.