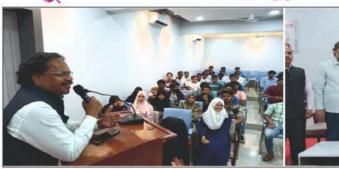

9<sup>th</sup> July, 2022: Principal Dr. Aftab Anwar Shaikh, NSS Program Officers, NCC officer and volunteers during launch of Awareness Campaign - Saaf Suthri Baqr Eid at college.

 $9^{th}$  July, 2022: NSS volunteers during Awareness Campaign - Saaf Suthri Baqr Eid at market places & slaughter houses, Pune. Ensuring a clean Bakrid and spreading good cheer among people.