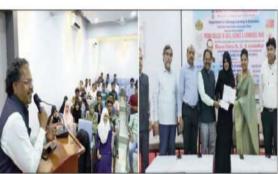

9<sup>th</sup> July, 2022: Principal Dr. Aftab Anwar Shaikh, NSS Program Officers, NCC officer and volunteers during launch of Awareness Campaign - Saaf Suthri Baqr Eid at college.

 $9^{th}$  July, 2022: NSS volunteers during Awareness Campaign - Saaf Suthri Baqr Eid at market places & slaughter houses, Pune. Ensuring a clean Bakrid and spreading good cheer among people.