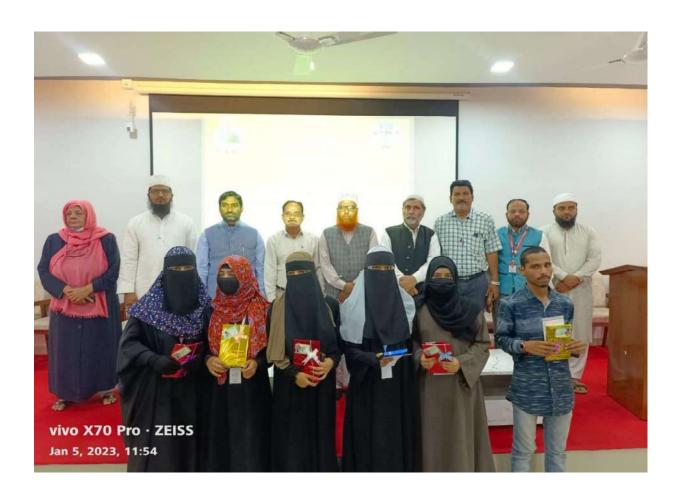

19 students from the college gave their contribution in this noble cause under the able guidance of Principal Prof. (Dr.) Aftab Anwar Shaikh, Vice Principal (Arts) Prof. Moinuddin Khan, Vice Principal (Science) Dr. Iqbal Shaikh, NSS Program Officer Mr. Akbar Sayyed, Lady Program Officer (NSS) Dr. Aafreen A. Ahmed and NCC Officer Dr. Shakir Shaikh.

NSS Volunteers Mr. Yahya Shaikh, Miss Muskan Kumari, Mr. Rezaul Karim Raza, Miss Bhavana Anand and Mr. Hamza Sheikho actively participated in disseminating

the message of "Clean Baqr Eid" through banners and handbills near mosques, residential areas, slaughter houses and market places where animals of sacrifice were being sold. It was a huge contribution by volunteers inspite of the pouring rain!

9<sup>th</sup> July, 2022: Principal Dr. Aftab Anwar Shaikh, NSS Program Officers, NCC officer and volunteers during launch of Awareness Campaign - Saaf Suthri Baqr Eid at college.

 $9^{th}$  July, 2022: NSS volunteers during Awareness Campaign - Saaf Suthri Baqr Eid at market places & slaughter houses, Pune. Ensuring a clean Bakrid and spreading good cheer among people.