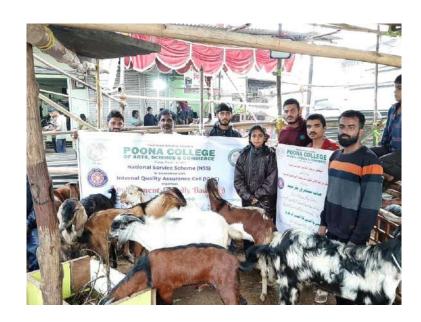

Student volunteers displayed banners with messages on importance of "Cleanliness in Islam" at different places near college, mosques, local market where the animals of sacrifice were being sold and slaughter houses.

They spoke to locals on proper disposal of waste, 'dos and don'ts' to ensure that Eid ul Adha, passes off peacefully, without any unpleasantness! They asked people to exercise maximum self-control and self-restraint.