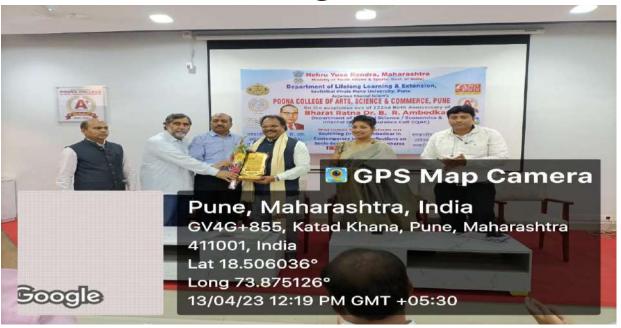

9<sup>th</sup> July, 2022: Principal Dr. Aftab Anwar Shaikh, NSS Program Officers, NCC officer and volunteers during launch of Awareness Campaign - Saaf Suthri Baqr Eid at college.

 $9^{th}$  July, 2022: NSS volunteers during Awareness Campaign - Saaf Suthri Baqr Eid at market places & slaughter houses, Pune. Ensuring a clean Bakrid and spreading good cheer among people.