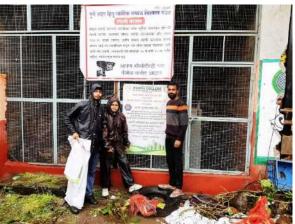

Student volunteers displayed banners with messages on importance of "Cleanliness in Islam" at different places near college, mosques, local market where the animals of sacrifice were being sold and slaughter houses.

They spoke to locals on proper disposal of waste, 'dos and don'ts' to ensure that Eid ul Adha, passes off peacefully, without any unpleasantness! They asked people to exercise maximum self-control and self-restraint.