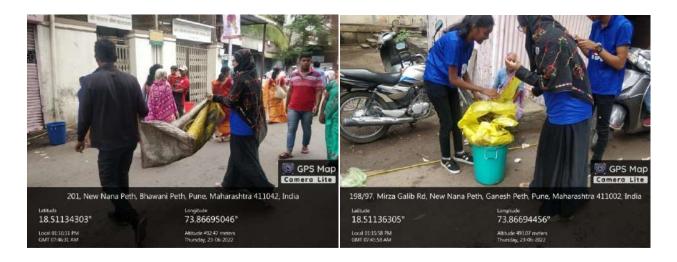

Student volunteers displayed banners with messages on importance of "Cleanliness in Islam" at different places near college, mosques, local market where the animals of sacrifice were being sold and slaughter houses.

They spoke to locals on proper disposal of waste, 'dos and don'ts' to ensure that Eid ul Adha, passes off peacefully, without any unpleasantness! They asked people to exercise maximum self-control and self-restraint.

NSS Volunteers Mr. Yahya Shaikh, Miss Muskan Kumari, Mr. Rezaul Karim Raza, Miss Bhavana Anand and Mr. Hamza Sheikho actively participated in disseminating

the message of "Clean Baqr Eid" through banners and handbills near mosques, residential areas, slaughter houses and market places where animals of sacrifice were being sold. It was a huge contribution by volunteers inspite of the pouring rain!