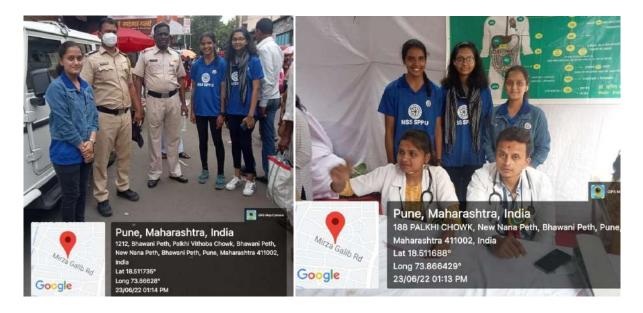

19 students from the college gave their contribution in this noble cause under the able guidance of Principal Prof. (Dr.) Aftab Anwar Shaikh, Vice Principal (Arts) Prof. Moinuddin Khan, Vice Principal (Science) Dr. Iqbal Shaikh, NSS Program Officer Mr. Akbar Sayyed, Lady Program Officer (NSS) Dr. Aafreen A. Ahmed and NCC Officer Dr. Shakir Shaikh.

9<sup>th</sup> July, 2022: Principal Dr. Aftab Anwar Shaikh, NSS Program Officers, NCC officer and volunteers during launch of Awareness Campaign - Saaf Suthri Baqr Eid at college.

 $9^{th}$  July, 2022: NSS volunteers during Awareness Campaign - Saaf Suthri Baqr Eid at market places & slaughter houses, Pune. Ensuring a clean Bakrid and spreading good cheer among people.