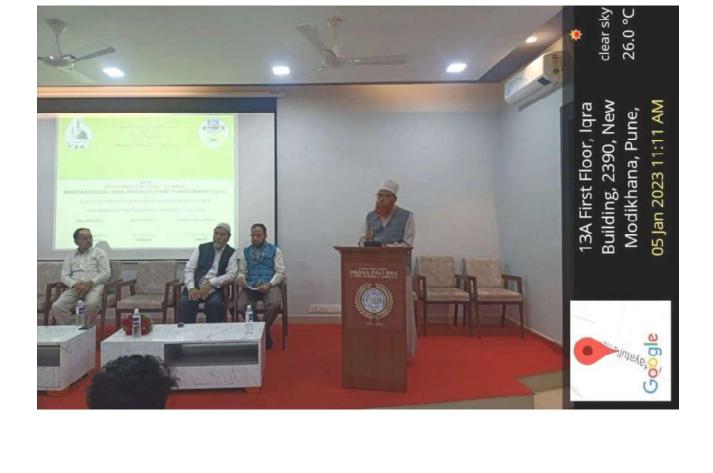

9<sup>th</sup> July, 2022: Principal Dr. Aftab Anwar Shaikh, NSS Program Officers, NCC officer and volunteers during launch of Awareness Campaign - Saaf Suthri Baqr Eid at college.

 $9^{th}$  July, 2022: NSS volunteers during Awareness Campaign - Saaf Suthri Baqr Eid at market places & slaughter houses, Pune. Ensuring a clean Bakrid and spreading good cheer among people.