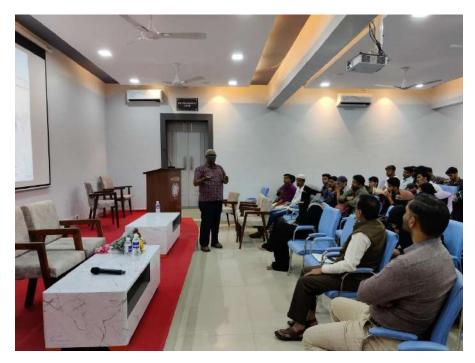

AKI's Poona College of Arts, Science and Commerce, Pune, took an initiative to launch a campaign on "the need to maintain hygiene during the festival of sacrifice". IQAC in association with NSS worked to make this Eid an "Environment Friendly Baqr Eid".

19 students from the college gave their contribution in this noble cause under the able guidance of Principal Prof. (Dr.) Aftab Anwar Shaikh, Vice Principal (Arts) Prof. Moinuddin Khan, Vice Principal (Science) Dr. Iqbal Shaikh, NSS Program Officer Mr. Akbar Sayyed, Lady Program Officer (NSS) Dr. Aafreen A. Ahmed and NCC Officer Dr. Shakir Shaikh.