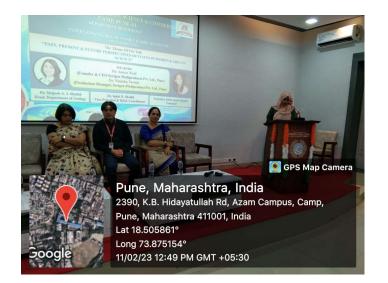

Department of Zoology has organized a guest lecture, under the able guidance of the Principal and Vice-principal, on the occasion of 'International day of women & girls in science' on 11th February 2023. The theme of the talk was 'Past, present & future perspectives of the status of women & girls in science'.

Eminent speakers **Dr.Anuya Nisal**, founder and CEO of Serigen mediproducts Pvt. ltd. (former scientist CSIR-National Chemical Laboratory) & **Dr. Nimisha Parekh**, Production Manager of Serigen mediproduct Pvt. ltd. delivered a motivational talk on the **strengths of women and opportunities for women in science.** 

Around 44 students from U.G. & P.G. science actively attended the program with enthusiasm, and appreciated the speaker's guidance. The program was coordinated by **Dr. Mujeeb Shaikh (H.O.D.)**. Introduction of guests was given by **Ms. Shabista Shaikh**. The program concluded with a vote of thanks proposed by **Mrs. Anjum Pathan.** The program was hosted by **Ms. Raniya Shaikh** and all faculty members of the department took efforts for successful conduct of the program.