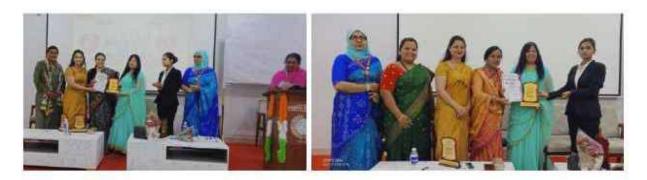

8<sup>th</sup> March, 2023: Speakers Adv. (Dr.) Sheetal Babar & Adv, Nimra Momin Zubair guiding on POSh Act.

This was followed by felicitation of female staff members from college and empowered women from other colleges and fields who have made a mark for themselves such as doctors, industrialists and social workers. Poona College in association with District Sports Officer, Pune and Prutha Foundation, Pune, carried out this noble gesture.

8<sup>th</sup> March, 2023: Dr. Inamdar, Inamdar Hospital, Camp & Mrs. Sangita Rajguru, Social Worker, being felicitated on the occasion of International Women's Day.

8<sup>th</sup> March, 2023: Proud recipients with resource persons and Minakshi Bhalerao, Founder President, Prutha Foundation, Pune.