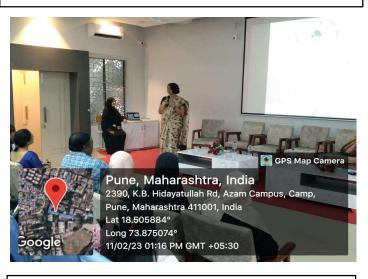

Department of Zoology has organized a guest lecture, under the able guidance of the Principal and Vice-principal, on the occasion of 'International day of women & girls in science' on 11th February 2023. The theme of the talk was 'Past, present & future perspectives of the status of women & girls in science'.

Eminent speakers **Dr.Anuya Nisal**, founder and CEO of Serigen mediproducts Pvt. ltd. (former scientist CSIR-National Chemical Laboratory) & **Dr. Nimisha Parekh**, Production Manager of Serigen mediproduct Pvt. ltd. delivered a motivational talk on the **strengths of women and opportunities for women in science.** 

Around 44 students from U.G. & P.G. science actively attended the program with enthusiasm, and appreciated the speaker's guidance. The program was coordinated by **Dr. Mujeeb Shaikh (H.O.D.)**. Introduction of guests was given by **Ms. Shabista Shaikh**. The program concluded with a vote of thanks proposed by **Mrs. Anjum Pathan.** The program was hosted by **Ms. Raniya Shaikh** and all faculty members of the department took efforts for successful conduct of the program.

#### Introduction of Guest Speakers

Mrs. Nimisha Parekh talking about her journey as a research student and a mother

Vote of Thanks

Student interaction with the Guest Speakers

To The Principal AKI's Poona College of Arts, Science and Commerce Camp, Pune.