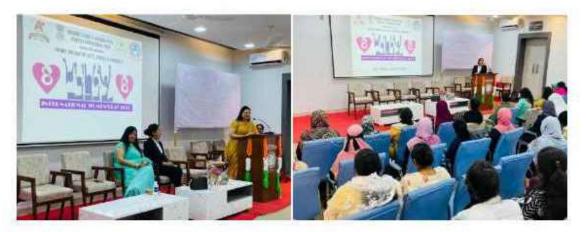

# **REPORT: International Women's Day**

8<sup>th</sup> March, 2023: International Women's Day is celebrated in many countries around the world. It is a day when women are recognized for their achievements without regard to divisions, whether national, ethnic, linguistic, cultural, economic or political.

AKI's Poona College of Arts, Science & Commerce, Pune, celebrated this day with great fervor on 8<sup>th</sup> March, 2023. This event was organized by Women's Forum, Students Grievance Redressal Cell, ICC, IQAC of Poona College & Prutha Foundation, Pune. Special guidance talks on the POSH Act by Adv. Nimra Zubair Momin, an alumnus of Poona College and Advocate (Dr.) Sheetal Babar, POSH Trainer & Founder-Director, LawStraw Legal Clinic, Pune were the highlights. Each in her own way explained the need of the POSH Act, its clauses and implementation at workplace. Adv. Sheetal Babar also gave information on the functioning of ICC & Students Grievance Redressal Cell at college level. Through experience sharing, she inculcated in the girl students and female staff alertness towards eve-teasing & harassment and how to deal with it.

8<sup>th</sup> March, 2023: Speakers Adv. (Dr.) Sheetal Babar & Adv, Nimra Momin Zubair guiding on POSh Act.

This was followed by felicitation of female staff members from college and empowered women from other colleges and fields who have made a mark for themselves such as doctors, industrialists and social workers. Poona College in association with District Sports Officer, Pune and Prutha Foundation, Pune, carried out this noble gesture.