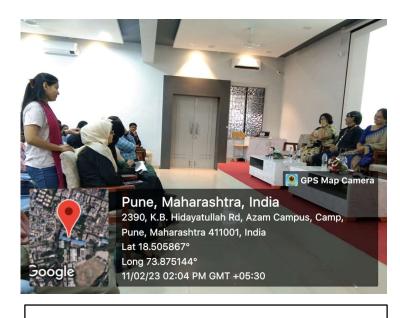

Eminent speakers **Dr.Anuya Nisal**, founder and CEO of Serigen mediproducts Pvt. ltd. (former scientist CSIR-National Chemical Laboratory) & **Dr. Nimisha Parekh**, Production Manager of Serigen mediproduct Pvt. ltd. delivered a motivational talk on the **strengths of women and opportunities for women in science.** 

#### **Program Introduction**

Mrs. Anuya Nisal sharing her thoughts about gender disparity in the scientific field and entrepreneurship