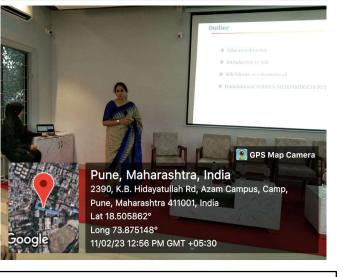

Department of Zoology has organized a guest lecture, under the able guidance of the Principal and Vice-principal, on the occasion of 'International day of women & girls in science' on 11th February 2023. The theme of the talk was 'Past, present & future perspectives of the status of women & girls in science'.

Around 44 students from U.G. & P.G. science actively attended the program with enthusiasm, and appreciated the speaker's guidance. The program was coordinated by **Dr. Mujeeb Shaikh (H.O.D.)**. Introduction of guests was given by **Ms. Shabista Shaikh**. The program concluded with a vote of thanks proposed by **Mrs. Anjum Pathan.** The program was hosted by **Ms. Raniya Shaikh** and all faculty members of the department took efforts for successful conduct of the program.