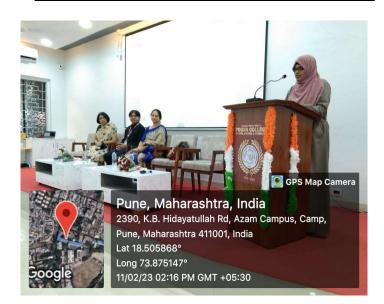

#### Introduction of Guest Speakers

Mrs. Nimisha Parekh talking about her journey as a research student and a mother

Vote of Thanks

Student interaction with the Guest Speakers

To The Principal AKI's Poona College of Arts, Science and Commerce Camp, Pune.