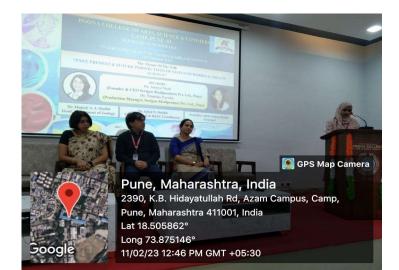

Department of Zoology has organized a guest lecture, under the able guidance of the Principal and Vice-principal, on the occasion of 'International day of women & girls in science' on 11th February 2023. The theme of the talk was 'Past, present & future perspectives of the status of women & girls in science'.

Eminent speakers **Dr.Anuya Nisal**, founder and CEO of Serigen mediproducts Pvt. ltd. (former scientist CSIR-National Chemical Laboratory) & **Dr. Nimisha Parekh**, Production Manager of Serigen mediproduct Pvt. ltd. delivered a motivational talk on the **strengths of women and opportunities for women in science.** 

Around 44 students from U.G. & P.G. science actively attended the program with enthusiasm, and appreciated the speaker's guidance. The program was coordinated by **Dr. Mujeeb Shaikh (H.O.D.)**. Introduction of guests was given by **Ms. Shabista Shaikh**. The program concluded with a vote of thanks proposed by **Mrs. Anjum Pathan.** The program was hosted by **Ms. Raniya Shaikh** and all faculty members of the department took efforts for successful conduct of the program.

#### **Program Introduction**

Mrs. Anuya Nisal sharing her thoughts about gender disparity in the scientific field and entrepreneurship