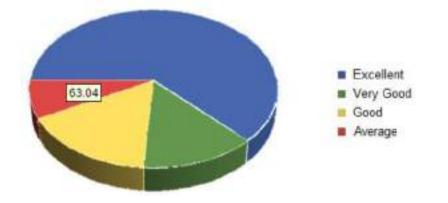

Q11 Efforts are made by the institute/teachers to inculcate soft skills, life skills and employability skills to make you ready for the world of work

Q 12 The teaching and mentoring process in your institution facilitates you in cognitive, social and emotional growth