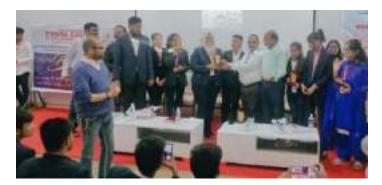

# **Intellectual Property Rights (IPR)**

Date-26<sup>th</sup> April 2023 to 29<sup>th</sup> April 2023

Workshop on IPR was organized from 26<sup>th</sup> April to 29<sup>th</sup> April 2023 successfully for BBA students at PIMSE Conference Hall..**68 students from BBA** participated in it. It was organized under the able guidance of Principal Dr.(Prof.) Aftab Anwar Shaikh.

Ms.Deepika Kininge, coordinated workshop inaugurated the session and felicitated by Principal Dr.Aftab Anwar Shaikh which threw light on various issues related with IPR.

Prof.Rutuja Purohit from Dr.ShankarRao Chavan Law College has invited as guest speaker for this workshop.

Prof.Rutuja Purohit from Dr.ShankarRao Chavan Law College delivering lecture on IPR on 29th April

Felicitation of Dr.Rutuja Purohit by the hands of Principal Dr.Aftab Anwar Shaikh

Program Coordinator

Ms.Deepika Kininge.