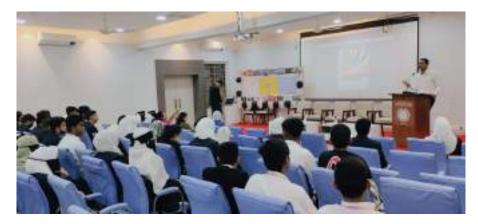

# **Intellectual Property Rights (IPR)**

Date-26<sup>th</sup> April 2023 to 29<sup>th</sup> April 2023

Workshop on IPR was organized from 26<sup>th</sup> April to 29<sup>th</sup> April 2023 successfully for BBA students at PIMSE Conference Hall..**68 students from BBA** participated in it. It was organized under the able guidance of Principal Dr.(Prof.) Aftab Anwar Shaikh.

Ms.Deepika Kininge, coordinated workshop inaugurated the session and felicitated by Principal Dr.Aftab Anwar Shaikh which threw light on various issues related with IPR.

Prof.Rutuja Purohit from Dr.ShankarRao Chavan Law College has invited as guest speaker for this workshop.