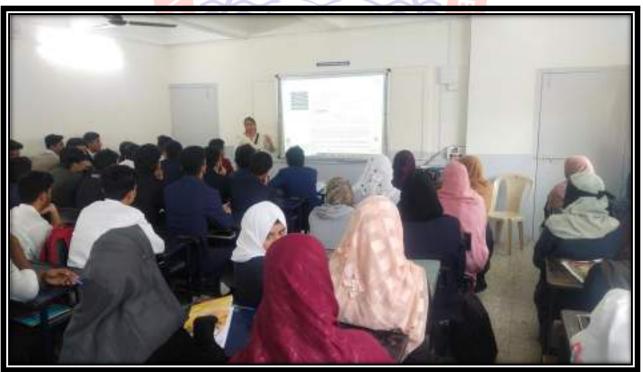

Ms.Deepika Kininge, coordinated workshop inaugurated the session and felicitated by Principal Dr.Aftab Anwar Shaikh which threw light on various issues related with IPR.

Prof.Rutuja Purohit from Dr.ShankarRao Chavan Law College has invited as guest speaker for this workshop.

Prof.Rutuja Purohit from Dr.ShankarRao Chavan Law College delivering lecture on IPR on 29th April

Felicitation of Dr.Rutuja Purohit by the hands of Principal Dr.Aftab Anwar Shaikh

Program Coordinator

Ms.Deepika Kininge.