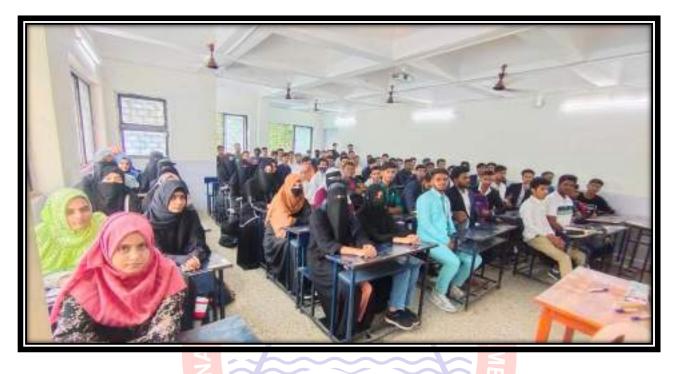

# **Intellectual Property Rights (IPR)**

Date-26<sup>th</sup> April 2023 to 29<sup>th</sup> April 2023

Workshop on IPR was organized from 26<sup>th</sup> April to 29<sup>th</sup> April 2023 successfully for BBA students at PIMSE Conference Hall..**68 students from BBA** participated in it. It was organized under the able guidance of Principal Dr.(Prof.) Aftab Anwar Shaikh.

Ms.Deepika Kininge, coordinated workshop inaugurated the session and felicitated by Principal Dr.Aftab Anwar Shaikh which threw light on various issues related with IPR.

Prof.Rutuja Purohit from Dr.ShankarRao Chavan Law College has invited as guest speaker for this workshop.