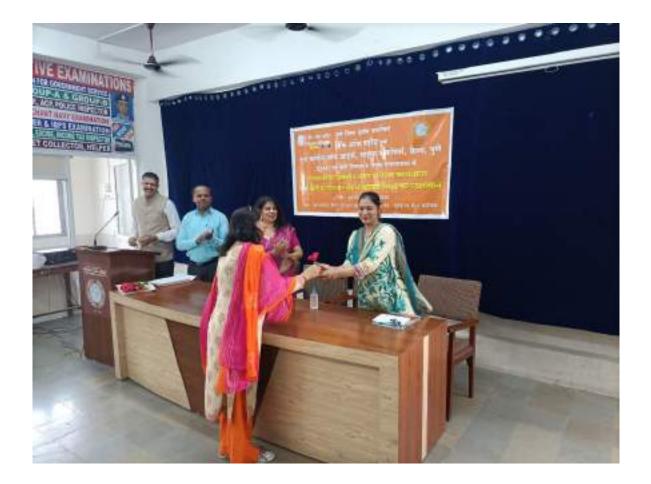

Ms.Deepika Kininge, coordinated workshop inaugurated the session and felicitated by Principal Dr.Aftab Anwar Shaikh which threw light on various issues related with IPR.

Prof.Rutuja Purohit from Dr.ShankarRao Chavan Law College has invited as guest speaker for this workshop.

Prof.Rutuja Purohit from Dr.ShankarRao Chavan Law College delivering lecture on IPR on 29th April

Felicitation of Dr.Rutuja Purohit by the hands of Principal Dr.Aftab Anwar Shaikh

Program Coordinator

Ms.Deepika Kininge.