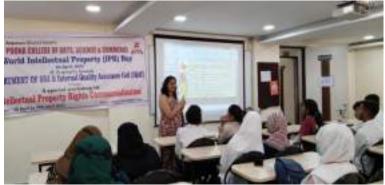

# **Intellectual Property Rights (IPR)**

Date-26<sup>th</sup> April 2023 to 29<sup>th</sup> April 2023

Workshop on IPR was organized from 26<sup>th</sup> April to 29<sup>th</sup> April 2023 successfully for BBA students at PIMSE Conference Hall..**68 students from BBA** participated in it. It was organized under the able guidance of Principal Dr.(Prof.) Aftab Anwar Shaikh.

Ms.Deepika Kininge, coordinated workshop inaugurated the session and felicitated by Principal Dr.Aftab Anwar Shaikh which threw light on various issues related with IPR.

Prof.Rutuja Purohit from Dr.ShankarRao Chavan Law College has invited as guest speaker for this workshop.

### Workshop

**'Intellectual Property Rights and itsCommercialization'** Day & Date-26<sup>th</sup> April 2023 to 29<sup>th</sup> April 2023

> **Venue-PIMSE Conference hall** Timings-9.30 to 11.30 am

All students of BBA are hereby informed that the department of BBA on the occasion of World Intellectual Property Day (IPR) 2023 has organized a special workshop on 'Intellectual Property Rights and it's Commercialization' on 26th April 2023 to 29th April, 2023 at PIMSE Conference Hall at 9.00am to aware students about IPR concepts and it's commercialization in the business field.