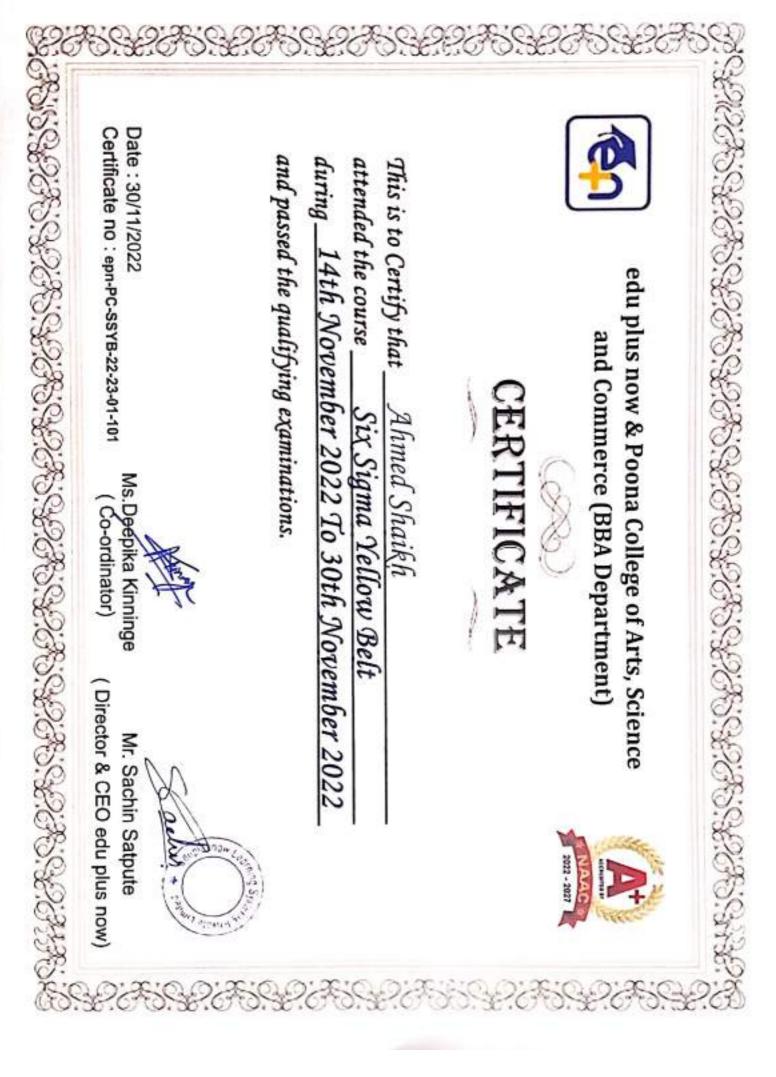

#### III. Proofs attached: letters/ student list of participation/ certificate/ document/photos/ any other