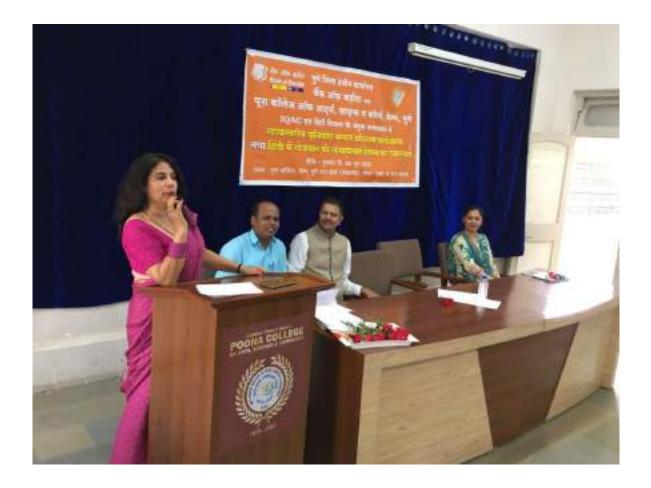

# **Intellectual Property Rights (IPR)**

Date-26<sup>th</sup> April 2023 to 29<sup>th</sup> April 2023

Workshop on IPR was organized from 26<sup>th</sup> April to 29<sup>th</sup> April 2023 successfully for BBA students at PIMSE Conference Hall..**68 students from BBA** participated in it. It was organized under the able guidance of Principal Dr.(Prof.) Aftab Anwar Shaikh.

Ms.Deepika Kininge, coordinated workshop inaugurated the session and felicitated by Principal Dr.Aftab Anwar Shaikh which threw light on various issues related with IPR.

Prof.Rutuja Purohit from Dr.ShankarRao Chavan Law College has invited as guest speaker for this workshop.

Prof.Rutuja Purohit from Dr.ShankarRao Chavan Law College delivering lecture on IPR on 29th April

Felicitation of Dr.Rutuja Purohit by the hands of Principal Dr.Aftab Anwar Shaikh

Program Coordinator

Ms.Deepika Kininge.