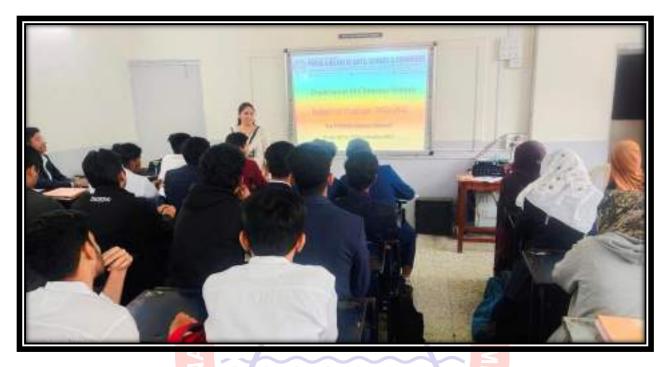

Ms.Deepika Kininge, coordinated workshop inaugurated the session and felicitated by Principal Dr.Aftab Anwar Shaikh which threw light on various issues related with IPR.

Prof.Rutuja Purohit from Dr.ShankarRao Chavan Law College has invited as guest speaker for this workshop.

Prof.Rutuja Purohit from Dr.ShankarRao Chavan Law College delivering lecture on IPR on 29th April

Felicitation of Dr.Rutuja Purohit by the hands of Principal Dr.Aftab Anwar Shaikh

Program Coordinator

Ms.Deepika Kininge.