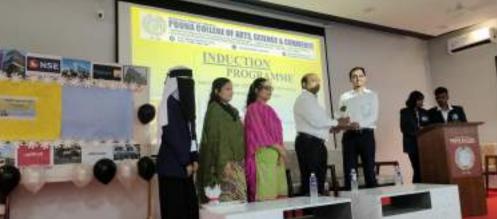

# **Intellectual Property Rights (IPR)**

Date-26<sup>th</sup> April 2023 to 29<sup>th</sup> April 2023

Workshop on IPR was organized from 26<sup>th</sup> April to 29<sup>th</sup> April 2023 successfully for BBA students at PIMSE Conference Hall..**68 students from BBA** participated in it. It was organized under the able guidance of Principal Dr.(Prof.) Aftab Anwar Shaikh.

Ms.Deepika Kininge, coordinated workshop inaugurated the session and felicitated by Principal Dr.Aftab Anwar Shaikh which threw light on various issues related with IPR.

Prof.Rutuja Purohit from Dr.ShankarRao Chavan Law College has invited as guest speaker for this workshop.

Prof.Rutuja Purohit from Dr.ShankarRao Chavan Law College delivering lecture on IPR on 29th April

Felicitation of Dr.Rutuja Purohit by the hands of Principal Dr.Aftab Anwar Shaikh

Program Coordinator

Ms.Deepika Kininge.