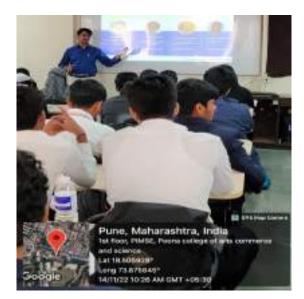

Prof.Rutuja Purohit from Dr.ShankarRao Chavan Law College delivering lecture on IPR on 29th April

Felicitation of Dr.Rutuja Purohit by the hands of Principal Dr.Aftab Anwar Shaikh

Program Coordinator

Ms.Deepika Kininge.