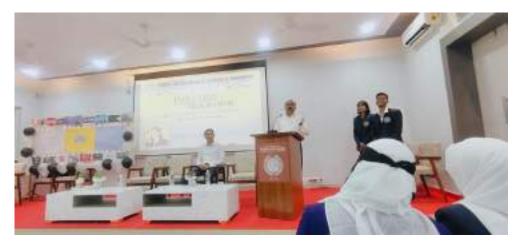

# **Intellectual Property Rights (IPR)**

Date-26<sup>th</sup> April 2023 to 29<sup>th</sup> April 2023

Workshop on IPR was organized from 26<sup>th</sup> April to 29<sup>th</sup> April 2023 successfully for BBA students at PIMSE Conference Hall..**68 students from BBA** participated in it. It was organized under the able guidance of Principal Dr.(Prof.) Aftab Anwar Shaikh.

Ms.Deepika Kininge, coordinated workshop inaugurated the session and felicitated by Principal Dr.Aftab Anwar Shaikh which threw light on various issues related with IPR.

Prof.Rutuja Purohit from Dr.ShankarRao Chavan Law College has invited as guest speaker for this workshop.