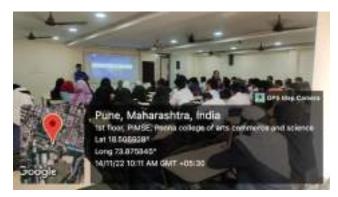

# **Intellectual Property Rights (IPR)**

Date-26<sup>th</sup> April 2023 to 29<sup>th</sup> April 2023

Workshop on IPR was organized from 26<sup>th</sup> April to 29<sup>th</sup> April 2023 successfully for BBA students at PIMSE Conference Hall..**68 students from BBA** participated in it. It was organized under the able guidance of Principal Dr.(Prof.) Aftab Anwar Shaikh.

Ms.Deepika Kininge, coordinated workshop inaugurated the session and felicitated by Principal Dr.Aftab Anwar Shaikh which threw light on various issues related with IPR.

Prof.Rutuja Purohit from Dr.ShankarRao Chavan Law College has invited as guest speaker for this workshop.