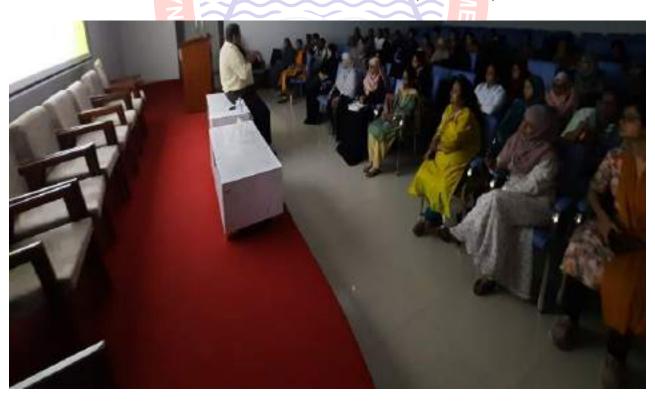

Dr. Mukhtar Shaikh, Program Coordinator presented the theme and objectives of the program. Total 59 students attended the seminar. Ms. Shaheena Khan, a student of SYBA recited a few verses from the Holy Quran, Ms. Suneara Memon, a student of SYBA, introduced the keynote speaker, Ms. Shreya Deshmukh, a student of SYBA, presented Vote of thanks and Ms. Masuma Khan, Mohd. Yaha, SYBA students compared the session.

**Students along with the Chief Guest** 

Dr. Mukhtar Shaikh presenting Objectives of the Program

Students @ Event

**Certificate Distribution** 