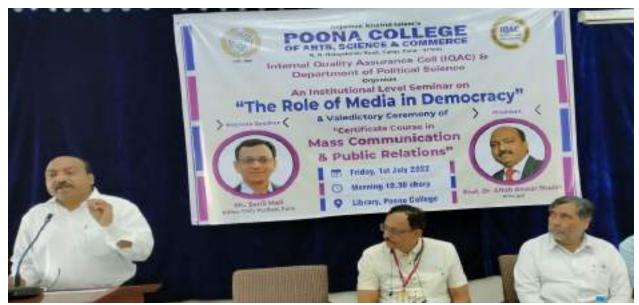

# **The Role of Media in Democracy**

The Department of Political Science and Internal Quality Assurance Cell (IQAC) jointly organized the Institutional Level Seminar on "The Role of Media in Democracy" and Valedictory ceremony of Certificate Course in Mass Communication and Public Relations" conducted by the Department of Political Science.

Mr. Sunil Mali, Resident Editor, Daily Pudhari was the keynote speaker. Mr. Mali highlighted different aspect of mass communication and public relations. He gave insights of journalism and illuminated the good qualities of journalist. He urged the students to focus on writing skills, networking and enhance reading ability.

Honorable Principal Prfoessor Dr. Aftab Anwar Shaikh coined and guided for the execution of the concept of Certificate Course in Mass Communication and Public Relations. In Presidential note, Dr. Aftab Anwar Shaikh emphasized on various dimensions of mass communication and advised students to look for new avenues rather than traditional possibilities.