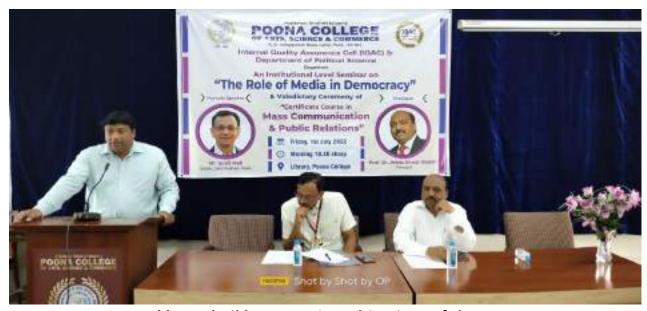

# **The Role of Media in Democracy**

The Department of Political Science and Internal Quality Assurance Cell (IQAC) jointly organized the Institutional Level Seminar on "The Role of Media in Democracy" and Valedictory ceremony of Certificate Course in Mass Communication and Public Relations" conducted by the Department of Political Science.

Mr. Sunil Mali, Resident Editor, Daily Pudhari was the keynote speaker. Mr. Mali highlighted different aspect of mass communication and public relations. He gave insights of journalism and illuminated the good qualities of journalist. He urged the students to focus on writing skills, networking and enhance reading ability.

Honorable Principal Prfoessor Dr. Aftab Anwar Shaikh coined and guided for the execution of the concept of Certificate Course in Mass Communication and Public Relations. In Presidential note, Dr. Aftab Anwar Shaikh emphasized on various dimensions of mass communication and advised students to look for new avenues rather than traditional possibilities.