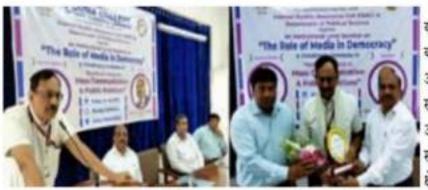

# **The Role of Media in Democracy**

The Department of Political Science and Internal Quality Assurance Cell (IQAC) jointly organized the Institutional Level Seminar on "The Role of Media in Democracy" and Valedictory ceremony of Certificate Course in Mass Communication and Public Relations" conducted by the Department of Political Science.

Mr. Sunil Mali, Resident Editor, Daily Pudhari was the keynote speaker. Mr. Mali highlighted different aspect of mass communication and public relations. He gave insights of journalism and illuminated the good qualities of journalist. He urged the students to focus on writing skills, networking and enhance reading ability.

### **PHOTOS @ EVENT**

Principal Prof. Aftab Anwar Shaikh felicitating Keynote Speaker, Mr. Sunil Mali

Mr. Sunil Mali sharing his thoughts.....

Principal Prof. Dr. Aftab Anwar Shaikh enlightening the students

# माध्यमात यशरवी होण्यासाठी उत्तम लेखन क्षमता आत्मसात करणे आवश्यक आहे - श्री. सुनील माळी

माध्यमात यशस्वी होण्यासाठी उत्तम लेखन क्षमता आत्मसात करणे आवश्यक आहे, असे मत दैनिक पुढारीचे निवासी संपादक सुनील माळी यांनी व्यक्त केले. पुना महाविद्यालयाच्या राज्यशास्त्र विभाग आणि अंतर्गत गुणवत्ता आश्वासन कक्ष यांच्या संयुक्त विद्यमाने आयोजित जनसंवाद आणि जनसंपर्क या विषयावरील प्रमाणपत्र अभ्यासक्रमाच्या सांगता समारोपप्रसंगी आयोजित लोकशाहीत माध्यमांची भूमिका वा चर्चासत्रात ते बोलत होते. श्री सुनील माळी यांनी वाप्रसंगी उत्तम पत्रकारांच्या विविध गुणांची मांडणी केली. लोकसंग्रह, तार्किक विचारप्रवृती, चौकसपणा, शोध घेण्याची मानसिकता, मेहनतीवृत्ती, भाषेवर प्रभुत्व अशा विविध गुणवेशिष्ट्यांचे विवेचन अनेक उदाहरणांसहित श्री.माळी यांनी केले. पुना महाविद्यालयाचे प्राचार्य प्राध्वापक डॉ. आफताब अनवर शेख यांनी आपल्या अध्यक्षीय भाषणात बदलत्वा परिस्थितीत जनसंवाद आणि जनसंपर्क या क्षेत्रातील विविध रोजगाराच्या संधीचा उद्देख केला. जनसंवाद आणि जनसंपर्क ही एक प्रक्रिया आहे ज्यांचे उदिष्ट समाजात व्यक्ती किंवा वस्तू

# पूना कॉलेज में लोकतंत्र मे मीडिया की भूमिका विषय पर संगोष्ठी का आयोजन

पुणे, १४ जुलाई (भा.प्र.) : पूना कॉलेज के राजनीति विज्ञान विभाग और आंतरिक गुणवत्ता आश्वासन प्रकोष्ठ के संयुक्तरूप से प्रारंभ जनसंचार और जनसंपर्क सर्टिफिकेट कोर्स के समापन पर लोकतंत्र में

मीडिया की भूमिका विषय पर एक संगोष्ठी का आयोजन किया गया था। कार्यक्रम के मुख्य अतिथि के रूप मे दैनिक पुढारी के रेजिडेंट एडिटर सुनील माली थे। ईस अवसर पर सुनील माली ने कहा, माध्यम में सफल होने के लिए, आपको अच्छा लेखन कौशल हासिल करने की जरूरत है। सुनील माली ने एक अच्छे पत्रकार के विभिन्न गुणों को प्रस्तुत किया। परोपकार, तार्किक सोच, चौकसता, जिज्ञासा, कड़ी मेहतत, भाषा की महतत जैसे विभिन्न गुणों की व्याख्या माली द्वारा कई उदाहरणों के साथ प्रस्तुत की गरी।