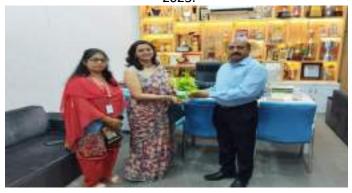

Total 53 students who successfully completed the certificate course were awarded certificates at the occasion. The seminar was successfully conducted under the able supervision of Mr. Khan

Moinuddin Vice-Principal (Arts) and Dr. Shaikh Iqbal IQAC Coordinator and Vice-Principal (Science). Dr. Ahmad Shamshad, Head, Department of Political Science abetted for the successful implementation of the event.

### **PHOTOS @ EVENT**

Principal Prof. Aftab Anwar Shaikh felicitating Keynote Speaker, Mr. Sunil Mali

Mr. Sunil Mali sharing his thoughts.....

Principal Prof. Dr. Aftab Anwar Shaikh enlightening the students