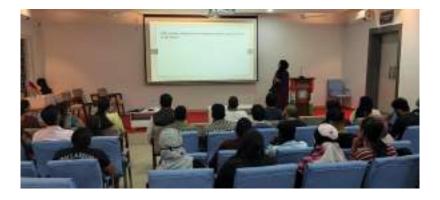

# **The Role of Media in Democracy**

The Department of Political Science and Internal Quality Assurance Cell (IQAC) jointly organized the Institutional Level Seminar on "The Role of Media in Democracy" and Valedictory ceremony of Certificate Course in Mass Communication and Public Relations" conducted by the Department of Political Science.

Mr. Sunil Mali, Resident Editor, Daily Pudhari was the keynote speaker. Mr. Mali highlighted different aspect of mass communication and public relations. He gave insights of journalism and illuminated the good qualities of journalist. He urged the students to focus on writing skills, networking and enhance reading ability.