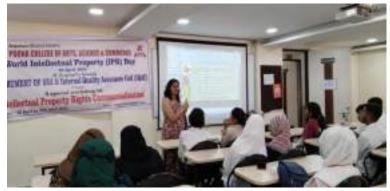

# **The Role of Media in Democracy**

The Department of Political Science and Internal Quality Assurance Cell (IQAC) jointly organized the Institutional Level Seminar on "The Role of Media in Democracy" and Valedictory ceremony of Certificate Course in Mass Communication and Public Relations" conducted by the Department of Political Science.

Mr. Sunil Mali, Resident Editor, Daily Pudhari was the keynote speaker. Mr. Mali highlighted different aspect of mass communication and public relations. He gave insights of journalism and illuminated the good qualities of journalist. He urged the students to focus on writing skills, networking and enhance reading ability.

Dr. Mukhtar Shaikh, Program Coordinator presented the theme and objectives of the program. Total 59 students attended the seminar. Ms. Shaheena Khan, a student of SYBA recited a few verses from the Holy Quran, Ms. Suneara Memon, a student of SYBA, introduced the keynote speaker, Ms. Shreya Deshmukh, a student of SYBA, presented Vote of thanks and Ms. Masuma Khan, Mohd. Yaha, SYBA students compared the session.