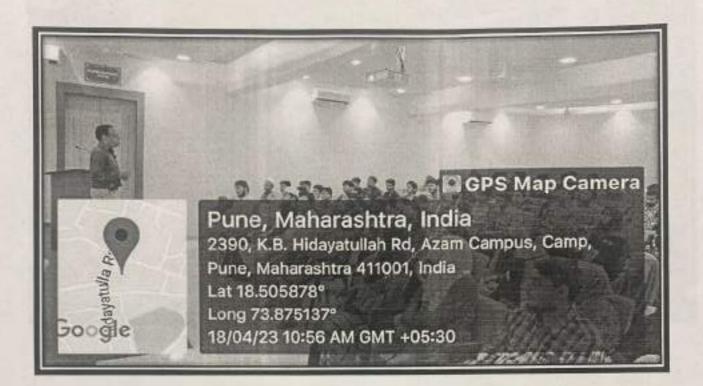

### **PHOTOS @ EVENT**

Principal Prof. Aftab Anwar Shaikh felicitating Keynote Speaker, Mr. Sunil Mali

Mr. Sunil Mali sharing his thoughts.....

Principal Prof. Dr. Aftab Anwar Shaikh enlightening the students

**Students along with the Chief Guest** 

Dr. Mukhtar Shaikh presenting Objectives of the Program

Students @ Event

**Certificate Distribution** 