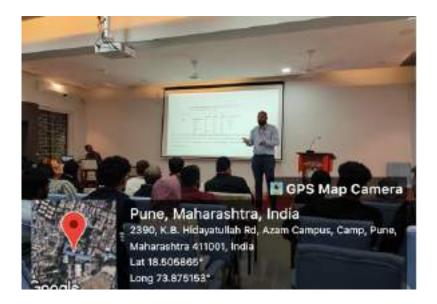

# **The Role of Media in Democracy**

The Department of Political Science and Internal Quality Assurance Cell (IQAC) jointly organized the Institutional Level Seminar on "The Role of Media in Democracy" and Valedictory ceremony of Certificate Course in Mass Communication and Public Relations" conducted by the Department of Political Science.

Mr. Sunil Mali, Resident Editor, Daily Pudhari was the keynote speaker. Mr. Mali highlighted different aspect of mass communication and public relations. He gave insights of journalism and illuminated the good qualities of journalist. He urged the students to focus on writing skills, networking and enhance reading ability.