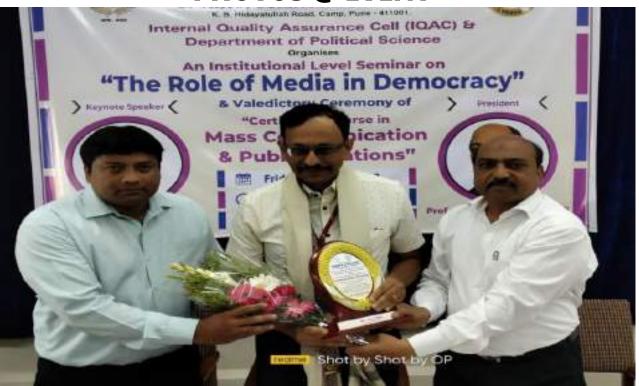

Mr. Sunil Mali, Resident Editor, Daily Pudhari was the keynote speaker. Mr. Mali highlighted different aspect of mass communication and public relations. He gave insights of journalism and illuminated the good qualities of journalist. He urged the students to focus on writing skills, networking and enhance reading ability.

Total 53 students who successfully completed the certificate course were awarded certificates at the occasion. The seminar was successfully conducted under the able supervision of Mr. Khan

Moinuddin Vice-Principal (Arts) and Dr. Shaikh Iqbal IQAC Coordinator and Vice-Principal (Science). Dr. Ahmad Shamshad, Head, Department of Political Science abetted for the successful implementation of the event.