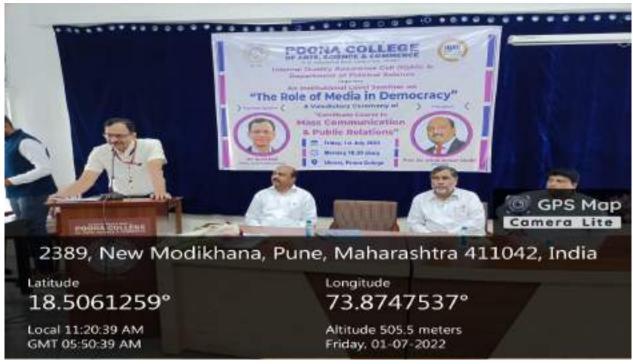

# **The Role of Media in Democracy**

The Department of Political Science and Internal Quality Assurance Cell (IQAC) jointly organized the Institutional Level Seminar on "The Role of Media in Democracy" and Valedictory ceremony of Certificate Course in Mass Communication and Public Relations" conducted by the Department of Political Science.

Mr. Sunil Mali, Resident Editor, Daily Pudhari was the keynote speaker. Mr. Mali highlighted different aspect of mass communication and public relations. He gave insights of journalism and illuminated the good qualities of journalist. He urged the students to focus on writing skills, networking and enhance reading ability.

Honorable Principal Prfoessor Dr. Aftab Anwar Shaikh coined and guided for the execution of the concept of Certificate Course in Mass Communication and Public Relations. In Presidential note, Dr. Aftab Anwar Shaikh emphasized on various dimensions of mass communication and advised students to look for new avenues rather than traditional possibilities.