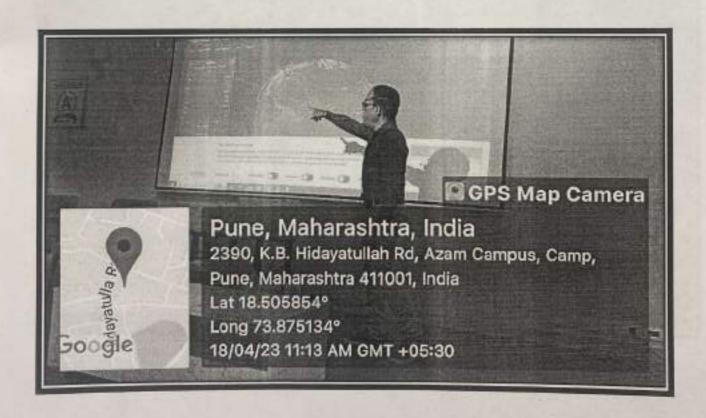

### **PHOTOS @ EVENT**

Principal Prof. Aftab Anwar Shaikh felicitating Keynote Speaker, Mr. Sunil Mali

Mr. Sunil Mali sharing his thoughts.....

Principal Prof. Dr. Aftab Anwar Shaikh enlightening the students

**Students along with the Chief Guest** 

Dr. Mukhtar Shaikh presenting Objectives of the Program

Students @ Event

**Certificate Distribution** 