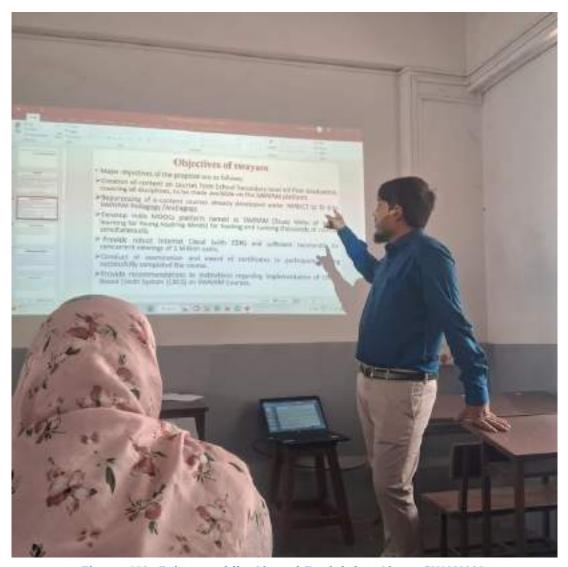

Dr. Mukhtar Shaikh, Program Coordinator presented the theme and objectives of the program. Total 59 students attended the seminar. Ms. Shaheena Khan, a student of SYBA recited a few verses from the Holy Quran, Ms. Suneara Memon, a student of SYBA, introduced the keynote speaker, Ms. Shreya Deshmukh, a student of SYBA, presented Vote of thanks and Ms. Masuma Khan, Mohd. Yaha, SYBA students compared the session.

**Students along with the Chief Guest** 

Dr. Mukhtar Shaikh presenting Objectives of the Program

Students @ Event

**Certificate Distribution** 