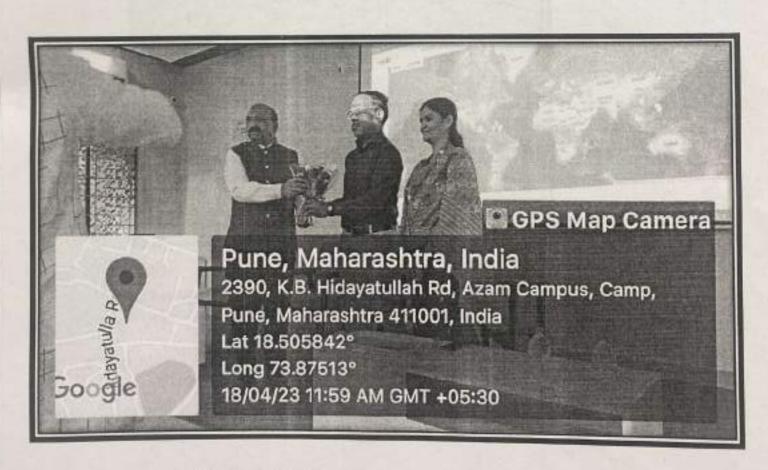

### **PHOTOS @ EVENT**

Principal Prof. Aftab Anwar Shaikh felicitating Keynote Speaker, Mr. Sunil Mali

Mr. Sunil Mali sharing his thoughts.....

Principal Prof. Dr. Aftab Anwar Shaikh enlightening the students