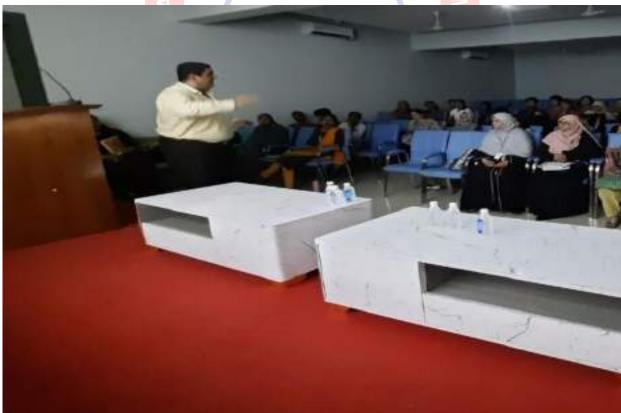

### **PHOTOS @ EVENT**

Principal Prof. Aftab Anwar Shaikh felicitating Keynote Speaker, Mr. Sunil Mali

Mr. Sunil Mali sharing his thoughts.....

Principal Prof. Dr. Aftab Anwar Shaikh enlightening the students

**Students along with the Chief Guest** 

Dr. Mukhtar Shaikh presenting Objectives of the Program

Students @ Event

**Certificate Distribution** 