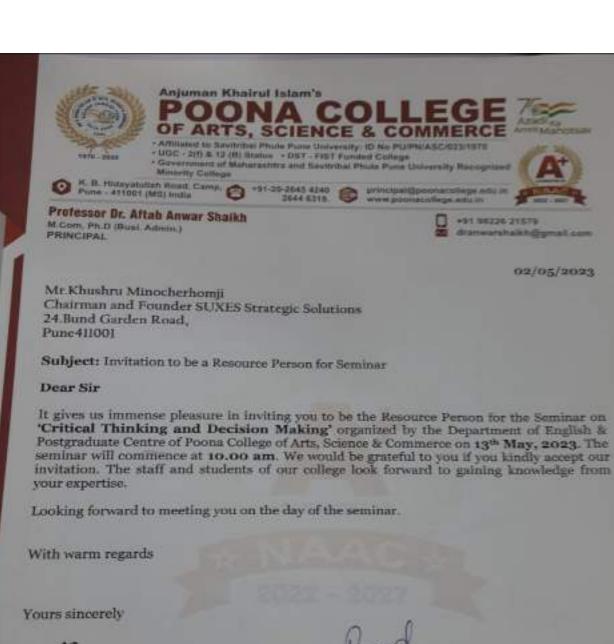

|                                                                                                     |
| 1.55-12.00 noon | pVote of Thanks                                                                                                                                                               | Mrs.Veena Abraham<br>Student Representative<br>MA Part II                                           |
|                 | Compering by                                                                                                                                                                  | Ms Neclam Ahija Student Representative MA Part I                                                    |



\*

Prof. (Dr.) Aftab Anwar Shaikh Principal 13/05/23.



13/05/2023

Mr.Khushru Minocherbomji Chairman and Founder SUXES Strategic Solutions 24.Bund Garden Road, Pune411001

Subject: Thanking Letter

Dear Madam

We are grateful to you for giving us your valuable time and acting as the Resource

Person for the Seminar on 'Critical Thinking and Decision Making Skills'. We would

like to extend our heartfelt thanks for sharing your expertise and guiding our staff and

students. Critical Thinking being one of the key elements of Bloom's Taxonomy your

motivating speech will go a long way in helping them to indulge in higher order

thinking thereby helping them take key decisions in life.

We look forward to having more such sessions with you in the near future.

With warm Regards

4

Dr. Af