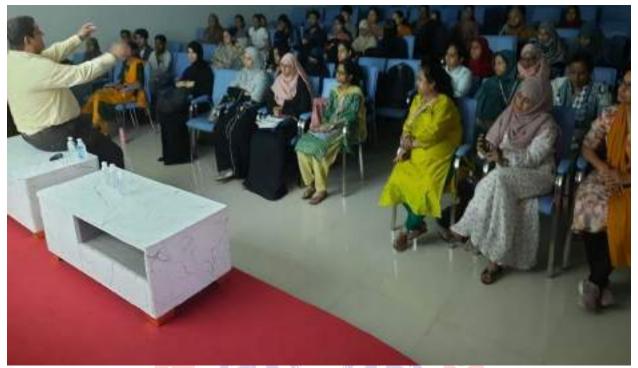

# **The Role of Media in Democracy**

The Department of Political Science and Internal Quality Assurance Cell (IQAC) jointly organized the Institutional Level Seminar on "The Role of Media in Democracy" and Valedictory ceremony of Certificate Course in Mass Communication and Public Relations" conducted by the Department of Political Science.

Mr. Sunil Mali, Resident Editor, Daily Pudhari was the keynote speaker. Mr. Mali highlighted different aspect of mass communication and public relations. He gave insights of journalism and illuminated the good qualities of journalist. He urged the students to focus on writing skills, networking and enhance reading ability.

### **PHOTOS @ EVENT**

Principal Prof. Aftab Anwar Shaikh felicitating Keynote Speaker, Mr. Sunil Mali

Mr. Sunil Mali sharing his thoughts.....

Principal Prof. Dr. Aftab Anwar Shaikh enlightening the students