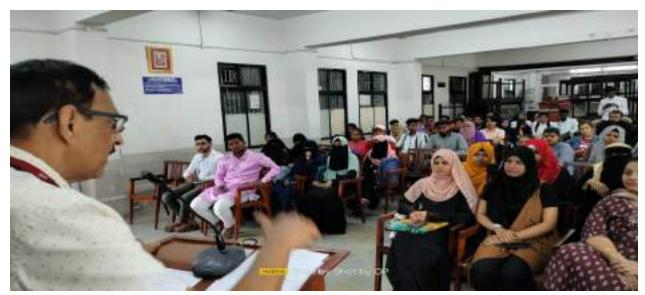

Dr. Mukhtar Shaikh, Program Coordinator presented the theme and objectives of the program. Total 59 students attended the seminar. Ms. Shaheena Khan, a student of SYBA recited a few verses from the Holy Quran, Ms. Suneara Memon, a student of SYBA, introduced the keynote speaker, Ms. Shreya Deshmukh, a student of SYBA, presented Vote of thanks and Ms. Masuma Khan, Mohd. Yaha, SYBA students compared the session.