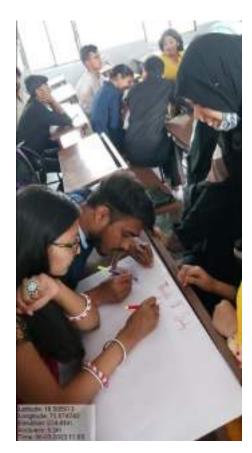

06/03/2023: CYDA staff briefing NSS volunteers on activities to be carried out during the workshop.

The representatives from CYDA and Akshara, Mr. Kaustub and Miss Sutar made the workshop interactive by involving all participants in several activities. Students presented their views through posters prepared on the spot. They also held group discussions to present their views on working women and the challenges they face. 28 students, part of Akshara team participated in this interactive workshop.

06/03/2023: Student groups preparing and presenting their points of discussion on social issues.

It was wonderful to listen to students views especially the male students who spoke positively on such a sensitive issue!