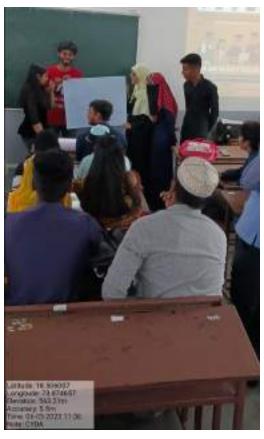

06/03/2023: CYDA staff briefing NSS volunteers on activities to be carried out during the workshop.

The representatives from CYDA and Akshara, Mr. Kaustub and Miss Sutar made the workshop interactive by involving all participants in several activities. Students presented their views through posters prepared on the spot. They also held group discussions to present their views on working women and the challenges they face. 28 students, part of Akshara team participated in this interactive workshop.

06/03/2023: NSS volunteers during an activity on Gender discrimination.

This was a successful workshop with active participation of 28 NSS volunteers. They promised to propagate these ideas and thoughts to their classmates, siblings and friends as social service.