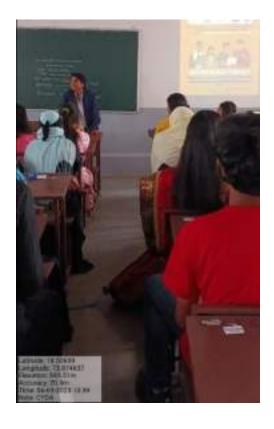

06/03/2023: CYDA staff briefing NSS volunteers on activities to be carried out during the workshop.

The representatives from CYDA and Akshara, Mr. Kaustub and Miss Sutar made the workshop interactive by involving all participants in several activities. Students presented their views through posters prepared on the spot. They also held group discussions to present their views on working women and the challenges they face. 28 students, part of Akshara team participated in this interactive workshop.