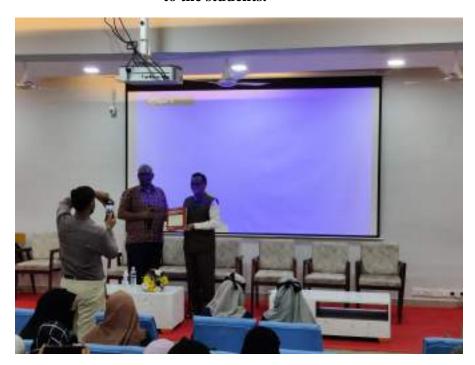

## Outcome of the Program-

Certificates distributed to all participants of entrepreneurship camp org by MCED

We are happy to announce that Memorandum of Association (MOU) signed in between AKI'S Poona College of Arts Science Commerce (IEDC Department) and Maharashtra Center of Entrepreneurship Development (MCED), Pune for Entrepreneurship Training and Research today on 30th November 2022 also planned different programs under MOU.

Mr.Sudam Thote, Divisional officer MCED and Honerable Principal Dr.Aftab Anwar Shaikh signed MOU for creating future Entrepreneurs from Poona College Students.#Thanku MCED for giving us an opportunity to create future entrepreneurs from Poona College #