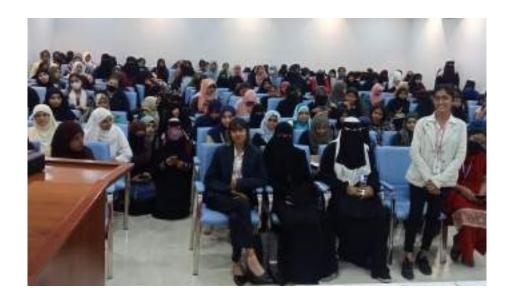

06/03/2023: CYDA staff briefing NSS volunteers on activities to be carried out during the workshop.

The representatives from CYDA and Akshara, Mr. Kaustub and Miss Sutar made the workshop interactive by involving all participants in several activities. Students presented their views through posters prepared on the spot. They also held group discussions to present their views on working women and the challenges they face. 28 students, part of Akshara team participated in this interactive workshop.

06/03/2023: NSS volunteers during an activity on Gender discrimination.

This was a successful workshop with active participation of 28 NSS volunteers. They promised to propagate these ideas and thoughts to their classmates, siblings and friends as social service.