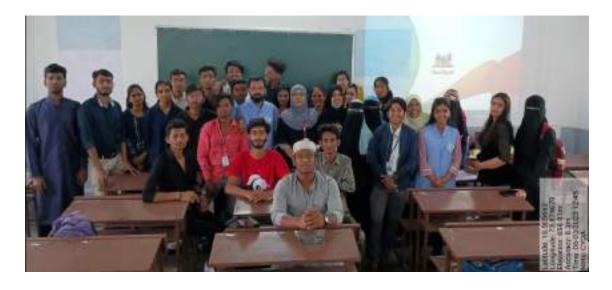

The activity was carried out under supervision of NSS PO Dr. Aafreen A. Ahmed and Dr. Akbar Sayyed.

06/03/2023: NSS Program Officer Dr. Aafreen A. Ahmed, CYDA staff and NSS volunteers after the workshop.