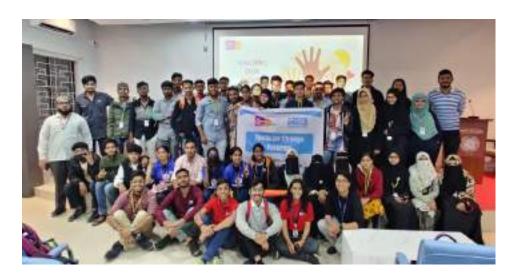

06/03/2023: NSS volunteers during an activity on Gender discrimination.

This was a successful workshop with active participation of 28 NSS volunteers. They promised to propagate these ideas and thoughts to their classmates, siblings and friends as social service.