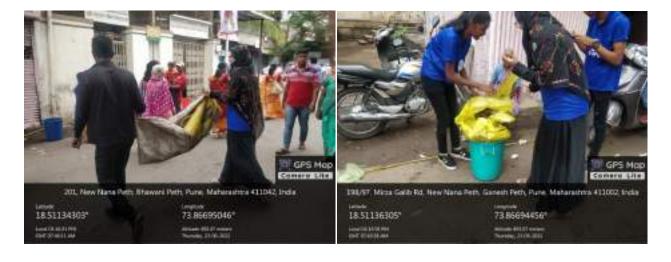

# REPORT: Workshop on "Youth For Change-Are we really equal?" in association with CYDA

**06/03/2023:** CYDA is a voluntary organization focusing on empowerinf the youth and improving lives of the marginalized in society. The NSS Unit of Poona College of Arts, Science and Commerce, Pune, and CYDA with Akshara Centre carried out another workshop on Youth for Change highlighting gender equality: Are We Equal?

06/03/2023: CYDA staff briefing NSS volunteers on activities to be carried out during the workshop.

The representatives from CYDA and Akshara, Mr. Kaustub and Miss Sutar made the workshop interactive by involving all participants in several activities. Students presented their views through posters prepared on the spot. They also held group discussions to present their views on working women and the challenges they face. 28 students, part of Akshara team participated in this interactive workshop.