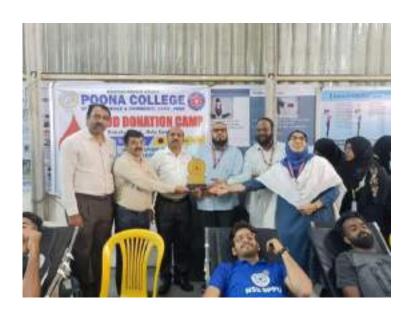

h October, 2022: Mr. Gholap guiding students on the occasion.

38 courageous donors that included members from the teaching staff, non teaching staff and students of the college donated blood. This was their greatest contribution to mankind!



15th October, 2022: The bravehearts: donors during the process.

In all 107 students attended the camp. This camp was conducted under the able guidance of Principal Dr. Aftab Anwar Shaikh and Vice Principal (Science) Mr. Iqbal Shaikh. The program was a great success due to efforts from NSS volunteers, the donors, NSS Program Officers Dr. Aafreen A. Ahmed and Dr. Akbar Sayyed alongwith B.Voc. (MLT) co-ordinators - Mr. Farooque Shaikh & Mr. Vinod Parade. 29 active NSS volunteers worked hard for arrangements and execution of the blood donation drive.



15<sup>th</sup> October, 2022: Principal Dr. Aftab Anwar Shaikh, Vice Principal Dr. Iqbal Shaikh, NSS Program officers Dr. Akbar Sayyed & Dr. Aafreen A. Ahmed felicitating Mr. Gholap.





#### Anjuman Khairul Islam's

### POONA COLLEGE OF ARTS, SCIENCE & COMMERCE

- Affiliated to Savitribai Phule Pune University: ID No PU/PN/ASC/023/1970
- Junior College Index No: J-11.15.004
- Government of Naharashtra and Savitribal Phule Pune University Recognized Minority Institute
- UGC 2(f) & 12 (B) Status NAAC Re-accreditated College DST FIST Funded College









# NSS UNIT NOTICE

Date: 13-10-2022

The IQAC, NSS Unit and B.VOC (MLT) of Y & M AKI's Poona College of Arts, Science & Commerce in association with Gholap Blood Bank, Pune, are organizing a "Blood Donation Camp" on 15<sup>th</sup> Oc