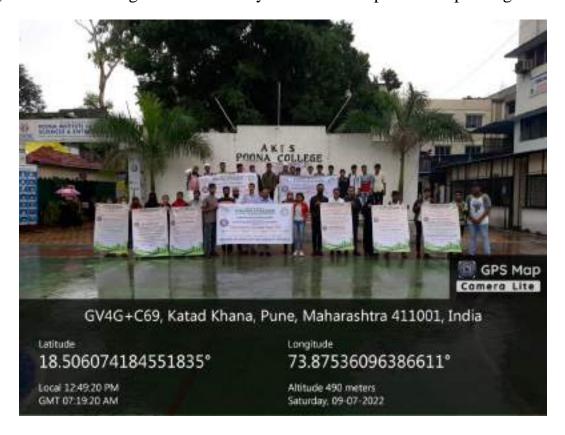

# INAUGURATION PROGRAM SCHEDULE

VENUE-POONA COLLEGE CONFERENCE HALL

DAY & DATE-SATURDAY, 28/11/2022

TIMINGS-12.00 TO 2.00 PM

ANCHORING BY (MS.SHAZIYA SHAIKH-FYBBA)

| SR.NO | PARTICULARS       | TIMINGS           | BY                                    |
|-------|-------------------|-------------------|---------------------------------------|
| 1     | TILAWATE E QUARAN | 12 TO 12.05PM     | MS.AMEENA<br>NADAF(FYBBA)             |
| 2     | WELCOME ADDRESS   | 12.05 TO 12.15 PM | ASST.PROF.DEEPIKA<br>KININGE          |
| 3     | PRINCIPAL ADDRESS | 12.15 TO 12.30    | DR.AFTAB ANWAR<br>SHAIKH              |
| 5     | EXPERT ADDRESS    | 12.45 TO 1PM      | MR.THOTE DIVISIONAL OFFICER MCED PUNE |
| 6     | MOU SIGNINING     | 1 TO 1.55 PM      | MCED & POONSA<br>COLLEGE              |
| 7     | VOTE OF THANKS    | 1.55 TO 2PM       | MS.HEENA SAYYED                       |

# AKI's Poona College of Arts Science and Commerce Department of BBA in collaboration with MCED (Maharashtra Center for Entrepreneurship Development) Shivaji Nagar, Pune organized ENTREPRENUERSHIP AWARENESS PROGRAM (EAC)

# Date-28<sup>th</sup> November to 30<sup>th</sup> November 2022

Venue- Conference Hall Second Floor (Poona College)

# No. of participants-93

Department of BBA in collaboration with MCED Shivaji Nagar, Pune was organised Entreprenuership Awareness Program for BBA students from 28<sup>th</sup> November to 30<sup>th</sup> November from 11 to 1 PM at Poona College onference hall under able guidance of Principal Dr.Aftab Anwar Shaikh.