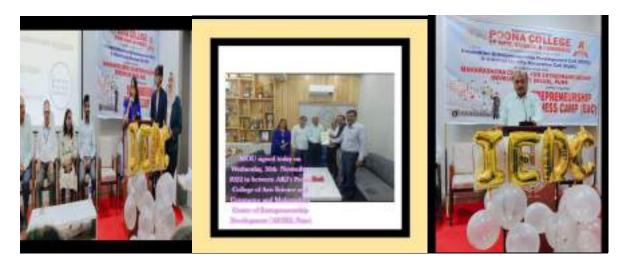

Mou Signed between Poona College and MCED Pune on 30th Nov.2022

## Outcome of the Program-

Certificates distributed to all participants of entrepreneurship camp org by MCED

We are happy to announce that Memorandum of Association (MOU) signed in between AKI'S Poona College of Arts Science Commerce (IEDC Department) and Maharashtra Center of Entrepreneurship Development (MCED), Pune for Entrepreneurship Training and Research today on 30th November 2022 also planned different programs under MOU.

Mr.Sudam Thote, Divisional officer MCED and Honerable Principal Dr.Aftab Anwar Shaikh signed MOU for creating future Entrepreneurs from Poona College Students.#Thanku MCED for giving us an opportunity to create future entrepreneurs from Poona College #