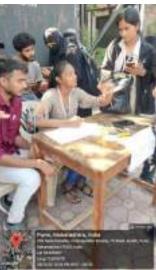

06/03/2023: Student groups preparing and presenting their points of discussion on social issues.

It was wonderful to listen to students views especially the male students who spoke positively on such a sensitive issue!

06/03/2023: NSS volunteers during an activity on Gender discrimination.

This was a successful workshop with active participation of 28 NSS volunteers. They promised to propagate these ideas and thoughts to their classmates, siblings and friends as social service.