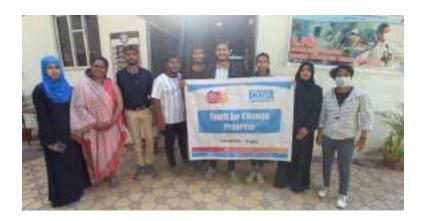

# REPORT: Workshop on "Youth For Change-Are we really equal?" in association with CYDA

**06/03/2023:** CYDA is a voluntary organization focusing on empowerinf the youth and improving lives of the marginalized in society. The NSS Unit of Poona College of Arts, Science and Commerce, Pune, and CYDA with Akshara Centre carried out another workshop on Youth for Change highlighting gender equality: Are We Equal?

06/03/2023: CYDA staff briefing NSS volunteers on activities to be carried out during the workshop.

The representatives from CYDA and Akshara, Mr. Kaustub and Miss Sutar made the workshop interactive by involving all participants in several activities. Students presented their views through posters prepared on the spot. They also held group discussions to present their views on working women and the challenges they face. 28 students, part of Akshara team participated in this interactive workshop.