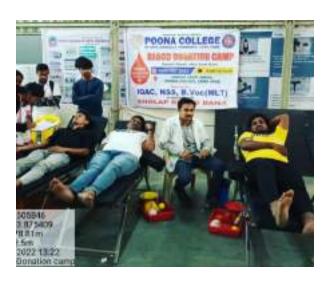

ed for the camp, talked to students and encouraged them to donate blood. The staff of Gholap Blood Bank carried out an initial checkup for weight, blood pressure and haemoglobin and directed eligible candidates for blood donation. The donors were taken care of by the staff and also given refreshments after donation. The organizers handed Certificates to donors that contained a coupon valid for life time to receive blood in case an emergency arises.

Mr. Gholap spoke on the occasion and suggested measures to improve Hb count especially in girls.



15th October, 2022: Mr. Gholap guiding students on the occasion.

38 courageous donors that included members from the teaching staff, non teaching staff and students of the college donated blood. This was their greatest contribution to mankind!



15th October, 2022: The bravehearts: donors during the process.

In all 107 students attended the camp. This camp was conducted under the able guidance of Principal Dr. Aftab Anwar Shaikh and Vice Principal (Science) Mr. Iqbal Shaikh. The program was a great success due to efforts from NSS volunteers, the donors, NSS Program Officers Dr. Aafreen A. Ahmed and Dr. Akbar Sayyed alongwith B.Voc. (MLT) co-ordinators - Mr. Farooque Shaikh & Mr. Vinod Parade. 29 active NSS volunteers worked hard for arrangements and execution of the blood donation drive.



15<sup>th</sup> October, 2022: Principal Dr. Aftab Anwar Shaikh, Vice Principal Dr. Iqbal Shaikh, NSS Program officers Dr. Akbar Sayyed & Dr. Aafreen A. Ahmed felicitating Mr. Gholap.





#### Anjuman Khairul Islam's

### POONA COLLEGE OF A