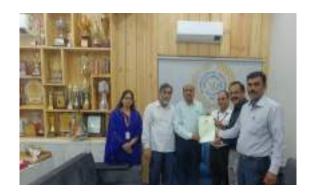

Mou Signed between Poona College and MCED Pune on 30th Nov.2022

## Outcome of the Program-

Certificates distributed to all participants of entrepreneurship camp org by MCED

We are happy to announce that Memorandum of Association (MOU) signed in between AKI'S Poona College of Arts Science Commerce (IEDC Department) and Maharashtra Center of Entrepreneurship Development (MCED), Pune for Entrepreneurship Training and Research today on 30th November 2022 also planned different programs under MOU.

Mr.Sudam Thote, Divisional officer MCED and Honerable Principal Dr.Aftab Anwar Shaikh signed MOU for creating future Entrepreneurs from Poona College Students.#Thanku MCED for giving us an opportunity to create future entrepreneurs from Poona College #