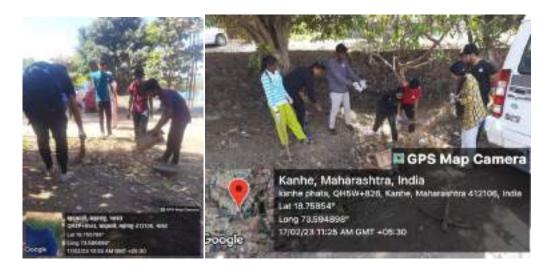

# REPORT: Workshop on "Youth For Change-Are we really equal?" in association with CYDA

**06/03/2023:** CYDA is a voluntary organization focusing on empowerinf the youth and improving lives of the marginalized in society. The NSS Unit of Poona College of Arts, Science and Commerce, Pune, and CYDA with Akshara Centre carried out another workshop on Youth for Change highlighting gender equality: Are We Equal?

06/03/2023: CYDA staff briefing NSS volunteers on activities to be carried out during the workshop.

The representatives from CYDA and Akshara, Mr. Kaustub and Miss Sutar made the workshop interactive by involving all participants in several activities. Students presented their views through posters prepared on the spot. They also held group discussions to present their views on working women and the challenges they face. 28 students, part of Akshara team participated in this interactive workshop.