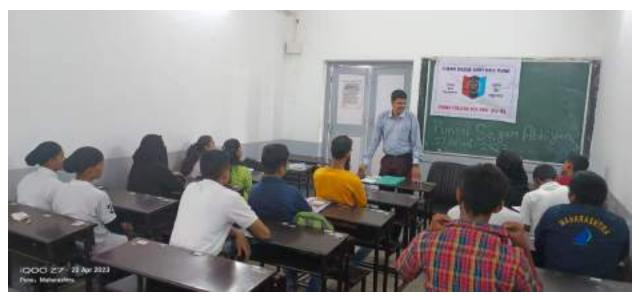

# REPORT: Workshop on "Youth For Change-Are we really equal?" in association with CYDA

**06/03/2023:** CYDA is a voluntary organization focusing on empowerinf the youth and improving lives of the marginalized in society. The NSS Unit of Poona College of Arts, Science and Commerce, Pune, and CYDA with Akshara Centre carried out another workshop on Youth for Change highlighting gender equality: Are We Equal?

06/03/2023: CYDA staff briefing NSS volunteers on activities to be carried out during the workshop.

The representatives from CYDA and Akshara, Mr. Kaustub and Miss Sutar made the workshop interactive by involving all participants in several activities. Students presented their views through posters prepared on the spot. They also held group discussions to present their views on working women and the challenges they face. 28 students, part of Akshara team participated in this interactive workshop.