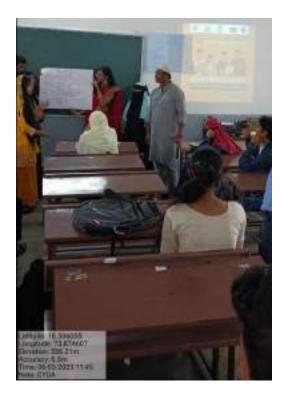

The activity was carried out under supervision of NSS PO Dr. Aafreen A. Ahmed and Dr. Akbar Sayyed.

06/03/2023: NSS Program Officer Dr. Aafreen A. Ahmed, CYDA staff and NSS volunteers after the workshop.