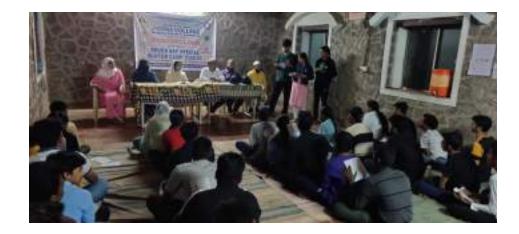

# REPORT: Workshop on "Youth For Change-Are we really equal?" in association with CYDA

**06/03/2023:** CYDA is a voluntary organization focusing on empowerinf the youth and improving lives of the marginalized in society. The NSS Unit of Poona College of Arts, Science and Commerce, Pune, and CYDA with Akshara Centre carried out another workshop on Youth for Change highlighting gender equality: Are We Equal?

06/03/2023: CYDA staff briefing NSS volunteers on activities to be carried out during the workshop.

The representatives from CYDA and Akshara, Mr. Kaustub and Miss Sutar made the workshop interactive by involving all participants in several activities. Students presented their views through posters prepared on the spot. They also held group discussions to present their views on working women and the challenges they face. 28 students, part of Akshara team participated in this interactive workshop.

06/03/2023: Student groups preparing and presenting their points of discussion on social issues.

It was wonderful to listen to students views especially the male students who spoke positively on such a sensitive issue!

06/03/2023: NSS volunteers during an activity on Gender discrimination.

This was a successful workshop with active participation of 28 NSS volunteers. They promised to propagate these ideas and thoughts to their classmates, siblings and friends as social service.

The activity was carried out under supervision of NSS PO Dr. Aafreen A. Ahmed and Dr. Akbar Sayyed.

06/03/2023: NSS Program Officer Dr. Aafreen A. Ahmed, CYDA staff and NSS volunteers after the workshop.