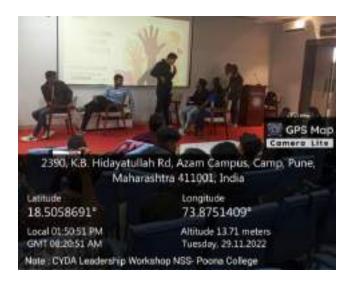

The activity was carried out under supervision of NSS PO Dr. Aafreen A. Ahmed and Dr. Akbar Sayyed.

06/03/2023: NSS Program Officer Dr. Aafreen A. Ahmed, CYDA staff and NSS volunteers after the workshop.