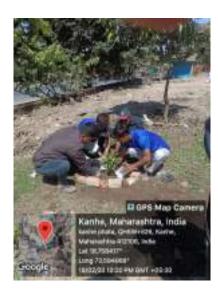

06/03/2023: Student groups preparing and presenting their points of discussion on social issues.

It was wonderful to listen to students views especially the male students who spoke positively on such a sensitive issue!