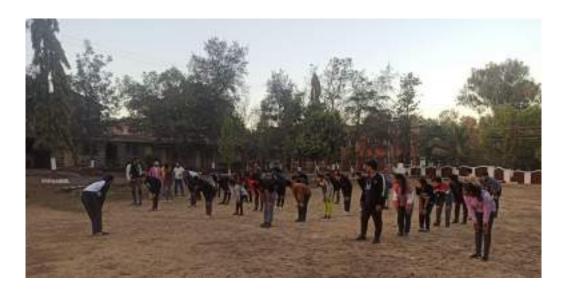

The activity was carried out under supervision of NSS PO Dr. Aafreen A. Ahmed and Dr. Akbar Sayyed.

06/03/2023: NSS Program Officer Dr. Aafreen A. Ahmed, CYDA staff and NSS volunteers after the workshop.