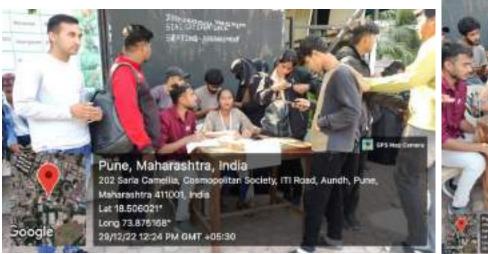

# REPORT: Workshop on "Youth For Change-Are we really equal?" in association with CYDA

**06/03/2023:** CYDA is a voluntary organization focusing on empowerinf the youth and improving lives of the marginalized in society. The NSS Unit of Poona College of Arts, Science and Commerce, Pune, and CYDA with Akshara Centre carried out another workshop on Youth for Change highlighting gender equality: Are We Equal?

06/03/2023: CYDA staff briefing NSS volunteers on activities to be carried out during the workshop.

The representatives from CYDA and Akshara, Mr. Kaustub and Miss Sutar made the workshop interactive by involving all participants in several activities. Students presented their views through posters prepared on the spot. They also held group discussions to present their views on working women and the challenges they face. 28 students, part of Akshara team participated in this interactive workshop.