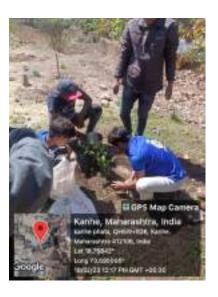

06/03/2023: NSS volunteers during an activity on Gender discrimination.

This was a successful workshop with active participation of 28 NSS volunteers. They promised to propagate these ideas and thoughts to their classmates, siblings and friends as social service.