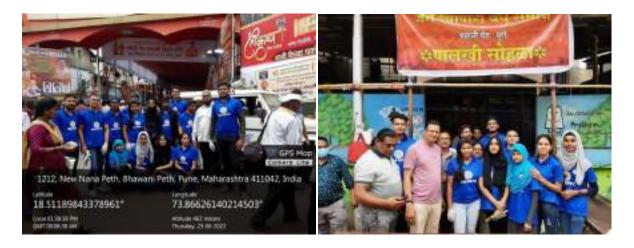

06/03/2023: Student groups preparing and presenting their points of discussion on social issues.

It was wonderful to listen to students views especially the male students who spoke positively on such a sensitive issue!

06/03/2023: NSS volunteers during an activity on Gender discrimination.

This was a successful workshop with active participation of 28 NSS volunteers. They promised to propagate these ideas and thoughts to their classmates, siblings and friends as social service.