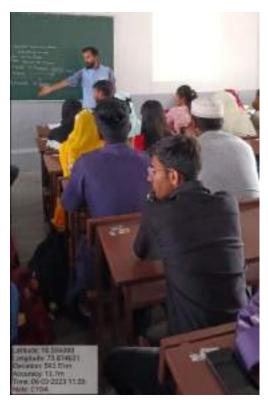

06/03/2023: Student groups preparing and presenting their points of discussion on social issues.

It was wonderful to listen to students views especially the male students who spoke positively on such a sensitive issue!