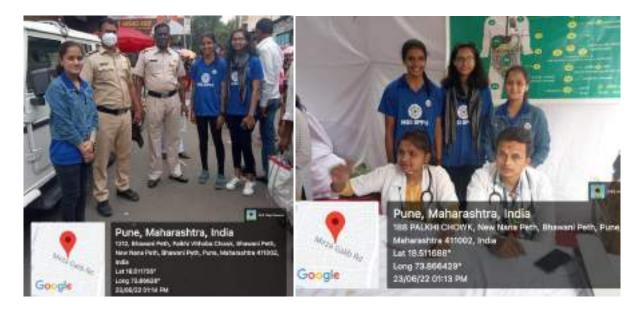

06/03/2023: CYDA staff briefing NSS volunteers on activities to be carried out during the workshop.

The representatives from CYDA and Akshara, Mr. Kaustub and Miss Sutar made the workshop interactive by involving all participants in several activities. Students presented their views through posters prepared on the spot. They also held group discussions to present their views on working women and the challenges they face. 28 students, part of Akshara team participated in this interactive workshop.

The activity was carried out under supervision of NSS PO Dr. Aafreen A. Ahmed and Dr. Akbar Sayyed.

06/03/2023: NSS Program Officer Dr. Aafreen A. Ahmed, CYDA staff and NSS volunteers after the workshop.