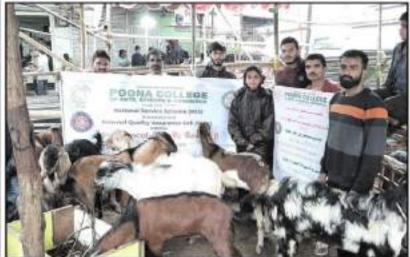

s Muskan Kumari, Mr. Rezaul Karim Raza, Miss Bhavana Anand and Mr. Hamza Sheikho actively participated in disseminating

the message of "Clean Baqr Eid" through banners and handbills near mosques, residential areas, slaughter houses and market places where animals of sacrifice were being sold. It was a huge contribution by volunteers inspite of the pouring rain!



9<sup>th</sup> July, 2022: Principal Dr. Aftab Anwar Shaikh, NSS Program Officers, NCC officer and volunteers during launch of Awareness Campaign - Saaf Suthri Baqr Eid at college.







 $9^{th}$  July, 2022: NSS volunteers during Awareness Campaign - Saaf Suthri Baqr Eid at market places & slaughter houses, Pune. Ensuring a clean Bakrid and spreading good cheer among people.



# पूना कॉलेज द्वारा साफ सुथरी बकरी ईद अभियान





पुणे : पूना कॉलेन द्वारा साफ सुवरी करते हैंव अभियान के अंतर्गत लोगों ने कुर्बानी करते समय अपने इलाके में साफ सफाई का खयाल रखना चाहिए। पर्यावरण का संरक्षण करना चाहिए। सभी लोग अपनी पजड़ से दूसरों को तकलीफ और ना कोई नुकलान पहुँचे इस बात का पूरा पूरा खयाल एखें। इसी के साथ सभी छात्र अपने माता-चिंता का सम्मान, आदर सरकार करें, सदैय उनकों इन्ज़ात करें, उनके साथ नरमी के साथ बतांव करें और उनके कुराड़ा बनकर रहें। " ऐसा संदेश पूना कॉलेन के प्रावार्य डॉ. आफताब अनवर श्रीख ने साफ सुवरी बकरी इंद कार्यकार के अवसर छात्रों को दिया।

पूना कॉलेज एन एस एस यूनिट, आय.क्यू.ए. सी. त्या एन सी सी डिविजन के संयुक्त तत्यावधान में आयोजित इस कार्यक्रम के अंतर्गत खत्रों द्वारा बकरा मंडियों में जाकर पर्यायरण का संरक्षण तथा स्वक्रता का संदेश दिया गया। प्राधार्य डॉ. आफताब अनवर शेख, उपज्ञचार्य मोइनूद्रीन खान, उपज्ञचार्य डॉ.