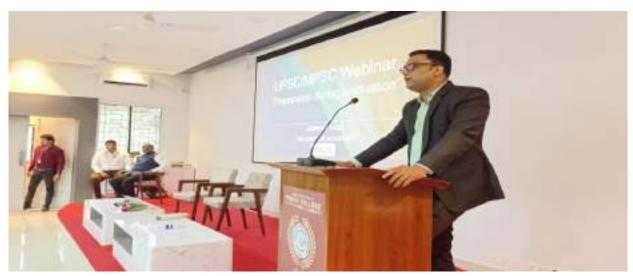

#### 28<sup>th</sup> February 2023

The Department of Computer Science has organized a Career Counselling Session for T.Y.BSc(CS) students to inspire the students for further studies.

Principal Prof. (Dr.) Aftab Anwer Shaikh guided and motivated the students to do the post-graduation after completing their graduation. He provided the details regarding MH\_CET for MBA and scholarship schemes which are provided by the Government of Maharashtra to students. He enlightened the students for the career options after MBA and motivated the students to register for MBA MH-CET.

Principal Prof. (Dr.) Aftab Anwer Shaikh guiding the students

T.Y.BSc(CS) students have attended the session and got motivated to do the Masters Degree.

The program was organised under the guidance of Principal Prof. (Dr.) Aftab Anwer Shaikh, Vice-Principal Dr. Iqbal N. Shaikh (IQAC Coordinator), and Head of Computer Science department Dr. Shabana Shaikh. The Coordinators of the program were Ms. Shaheda Ansari, Mr. Abdul Quddus and Mr. Umer Hassan.