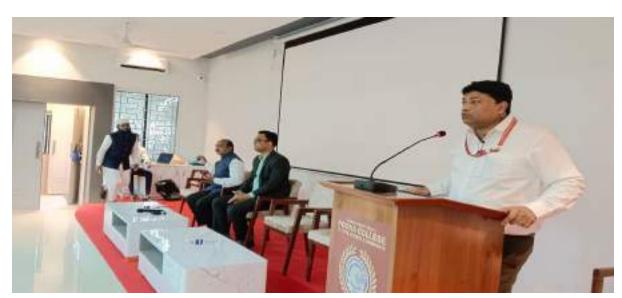

Principal Prof. (Dr.) Aftab Anwer Shaikh guiding the students

T.Y.BSc(CS) students have attended the session and got motivated to do the Masters Degree.

The program was organised under the guidance of Principal Prof. (Dr.) Aftab Anwer Shaikh, Vice-Principal Dr. Iqbal N. Shaikh (IQAC Coordinator), and Head of Computer Science department Dr. Shabana Shaikh. The Coordinators of the program were Ms. Shaheda Ansari, Mr. Abdul Quddus and Mr. Umer Hassan.