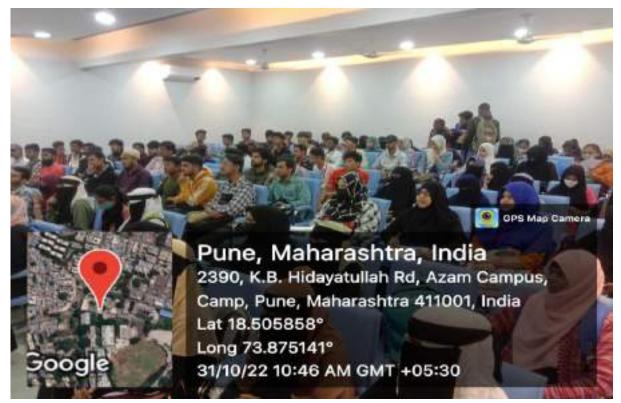

# <u>Career Counselling Session</u> <u>for T.Y.BSc(CS) Students</u>

#### 28<sup>th</sup> February 2023

The Department of Computer Science has organized a Career Counselling Session for T.Y.BSc(CS) students to inspire the students for further studies.

Principal Prof. (Dr.) Aftab Anwer Shaikh guided and motivated the students to do the post-graduation after completing their graduation. He provided the details regarding MH\_CET for MBA and scholarship schemes which are provided by the Government of Maharashtra to students. He enlightened the students for the career options after MBA and motivated the students to register for MBA MH-CET.