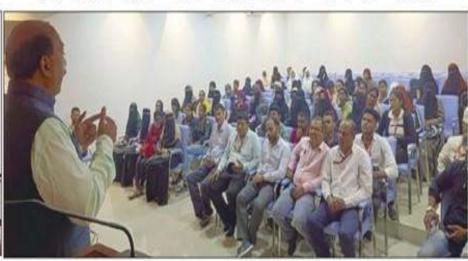

# <u>Career Counselling Session</u> <u>for T.Y.BSc(CS) Students</u>

#### 28<sup>th</sup> February 2023

The Department of Computer Science has organized a Career Counselling Session for T.Y.BSc(CS) students to inspire the students for further studies.

Principal Prof. (Dr.) Aftab Anwer Shaikh guided and motivated the students to do the post-graduation after completing their graduation. He provided the details regarding MH\_CET for MBA and scholarship schemes which are provided by the Government of Maharashtra to students. He enlightened the students for the career options after MBA and motivated the students to register for MBA MH-CET.

Principal Prof. (Dr.) Aftab Anwer Shaikh guiding the students

T.Y.BSc(CS) students have attended the session and got motivated to do the Masters Degree.

The program was organised under the guidance of Principal Prof. (Dr.) Aftab Anwer Shaikh, Vice-Principal Dr. Iqbal N. Shaikh (IQAC Coordinator), and Head of Computer Science department Dr. Shabana Shaikh. The Coordinators of the program were Ms. Shaheda Ansari, Mr. Abdul Quddus and Mr. Umer Hassan.