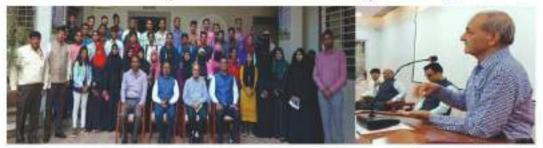

# <u>Career Counselling Session</u> <u>for T.Y.BSc(CS) Students</u>

#### 28<sup>th</sup> February 2023

The Department of Computer Science has organized a Career Counselling Session for T.Y.BSc(CS) students to inspire the students for further studies.

Principal Prof. (Dr.) Aftab Anwer Shaikh guided and motivated the students to do the post-graduation after completing their graduation. He provided the details regarding MH\_CET for MBA and scholarship schemes which are provided by the Government of Maharashtra to students. He enlightened the students for the career options after MBA and motivated the students to register for MBA MH-CET.

Principal Prof. (Dr.) Aftab Anwer Shaikh guiding the students

T.Y.BSc(CS) students have attended the session and got motivated to do the Masters Degree.

The program was organised under the guidance of Principal Prof. (Dr.) Aftab Anwer Shaikh, Vice-Principal Dr. Iqbal N. Shaikh (IQAC Coordinator), and Head of Computer Science department Dr. Shabana Shaikh. The Coordinators of the program were Ms. Shaheda Ansari, Mr. Abdul Quddus and Mr. Umer Hassan.