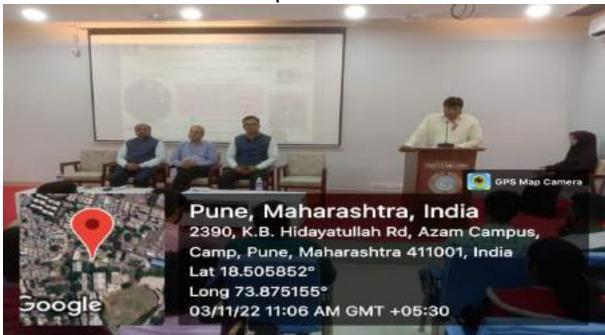

# <u>Career Counselling Session</u> <u>for T.Y.BSc(CS) Students</u>

#### 28<sup>th</sup> February 2023

The Department of Computer Science has organized a Career Counselling Session for T.Y.BSc(CS) students to inspire the students for further studies.

Principal Prof. (Dr.) Aftab Anwer Shaikh guided and motivated the students to do the post-graduation after completing their graduation. He provided the details regarding MH\_CET for MBA and scholarship schemes which are provided by the Government of Maharashtra to students. He enlightened the students for the career options after MBA and motivated the students to register for MBA MH-CET.

Principal Prof. (Dr.) Aftab Anwer Shaikh guiding the students

T.Y.BSc(CS) students have attended the session and got motivated to do the Masters Degree.

The program was organised under the guidance of Principal Prof. (Dr.) Aftab Anwer Shaikh, Vice-Principal Dr. Iqbal N. Shaikh (IQAC Coordinator), and Head of Computer Science department Dr. Shabana Shaikh. The Coordinators of the program were Ms. Shaheda Ansari, Mr. Abdul Quddus and Mr. Umer Hassan.