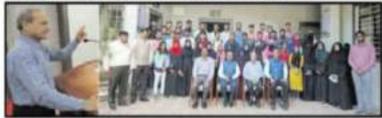

# <u>Career Counselling Session</u> <u>for T.Y.BSc(CS) Students</u>

#### 28<sup>th</sup> February 2023

The Department of Computer Science has organized a Career Counselling Session for T.Y.BSc(CS) students to inspire the students for further studies.

Principal Prof. (Dr.) Aftab Anwer Shaikh guided and motivated the students to do the post-graduation after completing their graduation. He provided the details regarding MH\_CET for MBA and scholarship schemes which are provided by the Government of Maharashtra to students. He enlightened the students for the career options after MBA and motivated the students to register for MBA MH-CET.

Principal Prof. (Dr.) Aftab Anwer Shaikh guiding the students

T.Y.BSc(CS) students have attended the session and got motivated to do the Masters Degree.

The program was organised under the guidance of Principal Prof. (Dr.) Aftab Anwer Shaikh, Vice-Principal Dr. Iqbal N. Shaikh (IQAC Coordinator), and Head of Computer Science department Dr. Shabana Shaikh. The Coordinators of the program were Ms. Shaheda Ansari, Mr. Abdul Quddus and Mr. Umer Hassan.