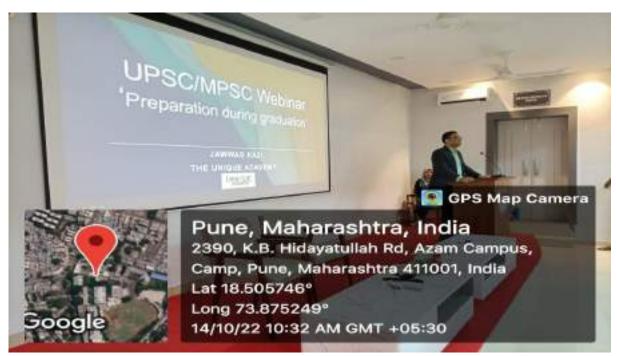

focus on transformation for a better future. He precisely explicated the significance of a turning point in one's life. He urged students to choose the correct pathway in their career and life.

Total 170 students were present and get benefitted from the session. Dr. Mukhtar Shaikh, Deputy Director, PC Academy for Competitive Examination, described the objective of the program. Ms. Suneara Memon, TYBA student anchored the session, Ms. Suhana, FYBA Student introduce the Speaker, Ms. Shaheena Khan, TYBA student recited a few verses from the holy Quran. Mr. Sayyad Arshad, TYBA student proposed a Vote of Thanks. The teaching faculty and non-teaching staff worked hard to make this event a grand one.

## **PHOTOS @ EVENT**



Principal Prof. Dr. Aftab Anwar Shaikh felicitating Mr. Jawwad Kazi



Mr. Kazi enlightening the students with his thoughts



Students @ the session



Students @ the session





Mr. Jawwad Kazi sharing his experiences



Principal Prof. Dr. Aftab Anwar Shaikh, enlightening the students



Dr. Mukhtar Shaikh, Deputy Director, PC Academy presenting the objectives of the program.

#### **EVENT @ NEWS**



## पूना कॉलेज मे 'यूपीएससी परीक्षाओं मे सफल कैसे बने : रणनीति और युक्तियाँ 'पर विशेष व्याख्यान

पुणे : पूना कॉलेज प्रतियोगिता परीक्षा अकादमी एवं आयक्युएसी, पूना कॉलेज के संयुक्त रूप से 'यूपीएससी परीक्षाओं मे कैसे सफल बनेः रणनीति और युक्तियाँ इस विषयपर एक विशेषज्ञ वार्ता का आयोजन किया गया था। युनिक इस अवसर पर पूना कॉलेज के अकॅडेमी के वरिष्ठ शिक्षक एवं प्राचार्य प्रो. डॉ. आफताब पूना कॉलेज के पूर्व छात्र, जव्वाद अनवर शेख ने विद्यार्थियों को काजी इस सत्र में प