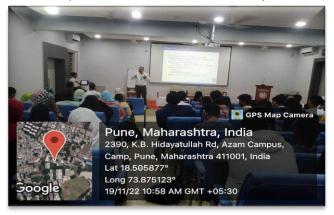

# <u>Career Counselling Session</u> <u>for T.Y.BSc(CS) Students</u>

#### 28<sup>th</sup> February 2023

The Department of Computer Science has organized a Career Counselling Session for T.Y.BSc(CS) students to inspire the students for further studies.

Principal Prof. (Dr.) Aftab Anwer Shaikh guided and motivated the students to do the post-graduation after completing their graduation. He provided the details regarding MH\_CET for MBA and scholarship schemes which are provided by the Government of Maharashtra to students. He enlightened the students for the career options after MBA and motivated the students to register for MBA MH-CET.