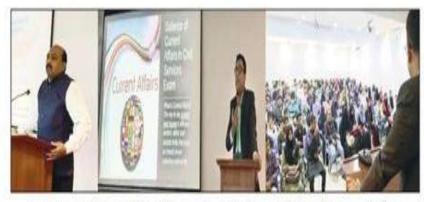

#### 28<sup>th</sup> February 2023

The Department of Computer Science has organized a Career Counselling Session for T.Y.BSc(CS) students to inspire the students for further studies.

Principal Prof. (Dr.) Aftab Anwer Shaikh guided and motivated the students to do the post-graduation after completing their graduation. He provided the details regarding MH\_CET for MBA and scholarship schemes which are provided by the Government of Maharashtra to students. He enlightened the students for the career options after MBA and motivated the students to register for MBA MH-CET.

He explained the students' importance of doing MSc(CS) as earning a Masters Degree helps the students gain specialized knowledge to advance in their field.

He encouraged the student to focus on a particular field of study, which helps to become more Competitive in the field of computer Science and significantly increase income.

Principal Prof. (Dr.) Aftab Anwer Shaikh guiding the students

T.Y.BSc(CS) students have attended the session and got motivated to do the Masters Degree.

The program was organised under the guidance of Principal Prof. (Dr.) Aftab Anwer Shaikh, Vice-Principal Dr. Iqbal N. Shaikh (IQAC Coordinator), and Head of Computer Science department Dr. Shabana Shaikh. The Coordinators of the program were Ms. Shaheda Ansari, Mr. Abdul Quddus and Mr. Umer Hassan.