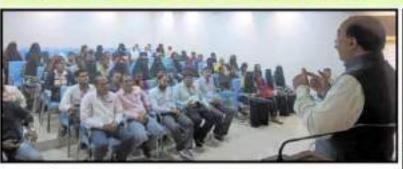

#### 28<sup>th</sup> February 2023

The Department of Computer Science has organized a Career Counselling Session for T.Y.BSc(CS) students to inspire the students for further studies.

Principal Prof. (Dr.) Aftab Anwer Shaikh guided and motivated the students to do the post-graduation after completing their graduation. He provided the details regarding MH\_CET for MBA and scholarship schemes which are provided by the Government of Maharashtra to students. He enlightened the students for the career options after MBA and motivated the students to register for MBA MH-CET.

Principal Prof. (Dr.) Aftab Anwer Shaikh guiding the students

T.Y.BSc(CS) students have attended the session and got motivated to do the Masters Degree.

The program was organised under the guidance of Principal Prof. (Dr.) Aftab Anwer Shaikh, Vice-Principal Dr. Iqbal N. Shaikh (IQAC Coordinator), and Head of Computer Science department Dr. Shabana Shaikh. The Coordinators of the program were Ms. Shaheda Ansari, Mr. Abdul Quddus and Mr. Umer Hassan.