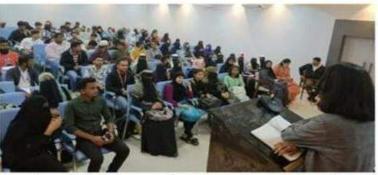

# <u>Career Counselling Session</u> <u>for T.Y.BSc(CS) Students</u>

#### 28<sup>th</sup> February 2023

The Department of Computer Science has organized a Career Counselling Session for T.Y.BSc(CS) students to inspire the students for further studies.

Principal Prof. (Dr.) Aftab Anwer Shaikh guided and motivated the students to do the post-graduation after completing their graduation. He provided the details regarding MH\_CET for MBA and scholarship schemes which are provided by the Government of Maharashtra to students. He enlightened the students for the career options after MBA and motivated the students to register for MBA MH-CET.

Principal Prof. (Dr.) Aftab Anwer Shaikh guiding the students

T.Y.BSc(CS) students have attended the session and got motivated to do the Masters Degree.

The program was organised under the guidance of Principal Prof. (Dr.) Aftab Anwer Shaikh, Vice-Principal Dr. Iqbal N. Shaikh (IQAC Coordinator), and Head of Computer Science department Dr. Shabana Shaikh. The Coordinators of the program were Ms. Shaheda Ansari, Mr. Abdul Quddus and Mr. Umer Hassan.