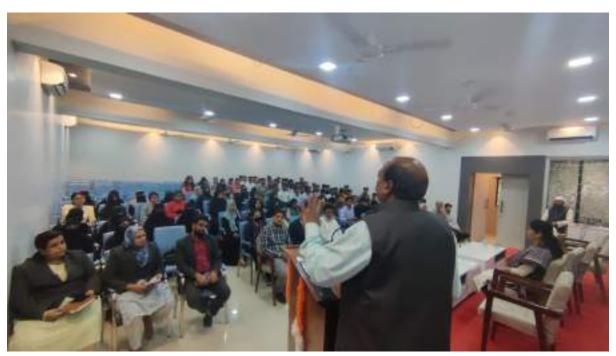

#### 28<sup>th</sup> February 2023

The Department of Computer Science has organized a Career Counselling Session for T.Y.BSc(CS) students to inspire the students for further studies.

Principal Prof. (Dr.) Aftab Anwer Shaikh guided and motivated the students to do the post-graduation after completing their graduation. He provided the details regarding MH\_CET for MBA and scholarship schemes which are provided by the Government of Maharashtra to students. He enlightened the students for the career options after MBA and motivated the students to register for MBA MH-CET.

Principal Prof. (Dr.) Aftab Anwer Shaikh guiding the students

T.Y.BSc(CS) students have attended the session and got motivated to do the Masters Degree.

The program was organised under the guidance of Principal Prof. (Dr.) Aftab Anwer Shaikh, Vice-Principal Dr. Iqbal N. Shaikh (IQAC Coordinator), and Head of Computer Science department Dr. Shabana Shaikh. The Coordinators of the program were Ms. Shaheda Ansari, Mr. Abdul Quddus and Mr. Umer Hassan.