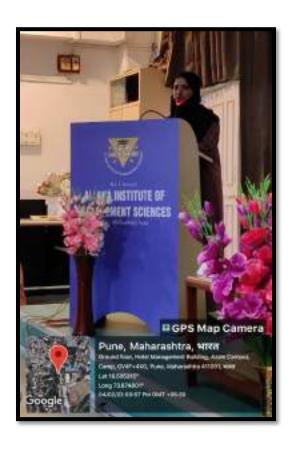

#### 28<sup>th</sup> February 2023

The Department of Computer Science has organized a Career Counselling Session for T.Y.BSc(CS) students to inspire the students for further studies.

Principal Prof. (Dr.) Aftab Anwer Shaikh guided and motivated the students to do the post-graduation after completing their graduation. He provided the details regarding MH\_CET for MBA and scholarship schemes which are provided by the Government of Maharashtra to students. He enlightened the students for the career options after MBA and motivated the students to register for MBA MH-CET.

Principal Prof. (Dr.) Aftab Anwer Shaikh guiding the students

T.Y.BSc(CS) students have attended the session and got motivated to do the Masters Degree.

The program was organised under the guidance of Principal Prof. (Dr.) Aftab Anwer Shaikh, Vice-Principal Dr. Iqbal N. Shaikh (IQAC Coordinator), and Head of Computer Science department Dr. Shabana Shaikh. The Coordinators of the program were Ms. Shaheda Ansari, Mr. Abdul Quddus and Mr. Umer Hassan.