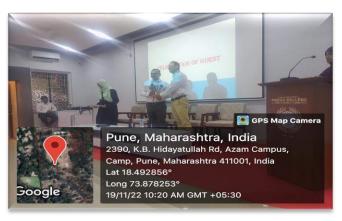

#### 28<sup>th</sup> February 2023

The Department of Computer Science has organized a Career Counselling Session for T.Y.BSc(CS) students to inspire the students for further studies.

Principal Prof. (Dr.) Aftab Anwer Shaikh guided and motivated the students to do the post-graduation after completing their graduation. He provided the details regarding MH\_CET for MBA and scholarship schemes which are provided by the Government of Maharashtra to students. He enlightened the students for the career options after MBA and motivated the students to register for MBA MH-CET.

He explained the students' importance of doing MSc(CS) as earning a Masters Degree helps the students gain specialized knowledge to advance in their field.

He encouraged the student to focus on a particular field of study, which helps to become more Competitive in the field of computer Science and significantly increase income.