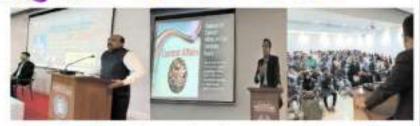

#### 28<sup>th</sup> February 2023

The Department of Computer Science has organized a Career Counselling Session for T.Y.BSc(CS) students to inspire the students for further studies.

Principal Prof. (Dr.) Aftab Anwer Shaikh guided and motivated the students to do the post-graduation after completing their graduation. He provided the details regarding MH\_CET for MBA and scholarship schemes which are provided by the Government of Maharashtra to students. He enlightened the students for the career options after MBA and motivated the students to register for MBA MH-CET.

He explained the students' importance of doing MSc(CS) as earning a Masters Degree helps the students gain specialized knowledge to advance in their field.

He encouraged the student to focus on a particular field of study, which helps to become more Competitive in the field of computer Science and significantly increase income.

Principal Prof. (Dr.) Aftab Anwer Shaikh guiding the students

T.Y.BSc(CS) students have attended the session and got motivated to do the Masters Degree.

The program was organised under the guidance of Principal Prof. (Dr.) Aftab Anwer Shaikh, Vice-Principal Dr. Iqbal N. Shaikh (IQAC Coordinator), and Head of Computer Science department Dr. Shabana Shaikh. The Coordinators of the program were Ms. Shaheda Ansari, Mr. Abdul Quddus and Mr. Umer Hassan.