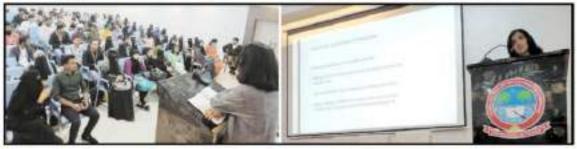

# <u>Career Counselling Session</u> <u>for T.Y.BSc(CS) Students</u>

#### 28<sup>th</sup> February 2023

The Department of Computer Science has organized a Career Counselling Session for T.Y.BSc(CS) students to inspire the students for further studies.

Principal Prof. (Dr.) Aftab Anwer Shaikh guided and motivated the students to do the post-graduation after completing their graduation. He provided the details regarding MH\_CET for MBA and scholarship schemes which are provided by the Government of Maharashtra to students. He enlightened the students for the career options after MBA and motivated the students to register for MBA MH-CET.

Principal Prof. (Dr.) Aftab Anwer Shaikh guiding the students

T.Y.BSc(CS) students have attended the session and got motivated to do the Masters Degree.

The program was organised under the guidance of Principal Prof. (Dr.) Aftab Anwer Shaikh, Vice-Principal Dr. Iqbal N. Shaikh (IQAC Coordinator), and Head of Computer Science department Dr. Shabana Shaikh. The Coordinators of the program were Ms. Shaheda Ansari, Mr. Abdul Quddus and Mr. Umer Hassan.