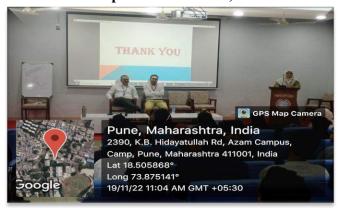

Principal Prof. (Dr.) Aftab Anwer Shaikh guiding the students

T.Y.BSc(CS) students have attended the session and got motivated to do the Masters Degree.

The program was organised under the guidance of Principal Prof. (Dr.) Aftab Anwer Shaikh, Vice-Principal Dr. Iqbal N. Shaikh (IQAC Coordinator), and Head of Computer Science department Dr. Shabana Shaikh. The Coordinators of the program were Ms. Shaheda Ansari, Mr. Abdul Quddus and Mr. Umer Hassan.