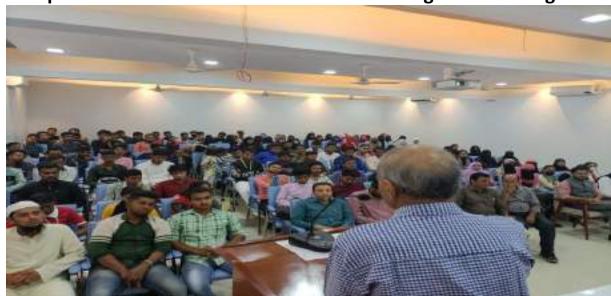

#### 28<sup>th</sup> February 2023

The Department of Computer Science has organized a Career Counselling Session for T.Y.BSc(CS) students to inspire the students for further studies.

Principal Prof. (Dr.) Aftab Anwer Shaikh guided and motivated the students to do the post-graduation after completing their graduation. He provided the details regarding MH\_CET for MBA and scholarship schemes which are provided by the Government of Maharashtra to students. He enlightened the students for the career options after MBA and motivated the students to register for MBA MH-CET.

Principal Prof. (Dr.) Aftab Anwer Shaikh guiding the students

T.Y.BSc(CS) students have attended the session and got motivated to do the Masters Degree.

The program was organised under the guidance of Principal Prof. (Dr.) Aftab Anwer Shaikh, Vice-Principal Dr. Iqbal N. Shaikh (IQAC Coordinator), and Head of Computer Science department Dr. Shabana Shaikh. The Coordinators of the program were Ms. Shaheda Ansari, Mr. Abdul Quddus and Mr. Umer Hassan.