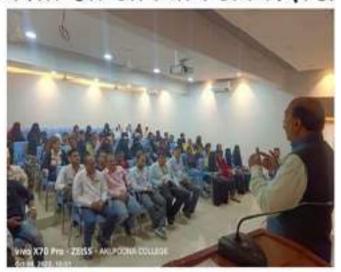

#### 28<sup>th</sup> February 2023

The Department of Computer Science has organized a Career Counselling Session for T.Y.BSc(CS) students to inspire the students for further studies.

Principal Prof. (Dr.) Aftab Anwer Shaikh guided and motivated the students to do the post-graduation after completing their graduation. He provided the details regarding MH\_CET for MBA and scholarship schemes which are provided by the Government of Maharashtra to students. He enlightened the students for the career options after MBA and motivated the students to register for MBA MH-CET.

Principal Prof. (Dr.) Aftab Anwer Shaikh guiding the students

T.Y.BSc(CS) students have attended the session and got motivated to do the Masters Degree.

The program was organised under the guidance of Principal Prof. (Dr.) Aftab Anwer Shaikh, Vice-Principal Dr. Iqbal N. Shaikh (IQAC Coordinator), and Head of Computer Science department Dr. Shabana Shaikh. The Coordinators of the program were Ms. Shaheda Ansari, Mr. Abdul Quddus and Mr. Umer Hassan.