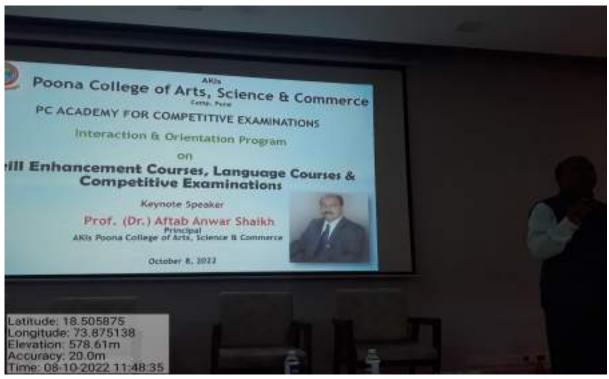

# <u>Career Counselling Session</u> <u>for T.Y.BSc(CS) Students</u>

#### 28<sup>th</sup> February 2023

The Department of Computer Science has organized a Career Counselling Session for T.Y.BSc(CS) students to inspire the students for further studies.

Principal Prof. (Dr.) Aftab Anwer Shaikh guided and motivated the students to do the post-graduation after completing their graduation. He provided the details regarding MH\_CET for MBA and scholarship schemes which are provided by the Government of Maharashtra to students. He enlightened the students for the career options after MBA and motivated the students to register for MBA MH-CET.