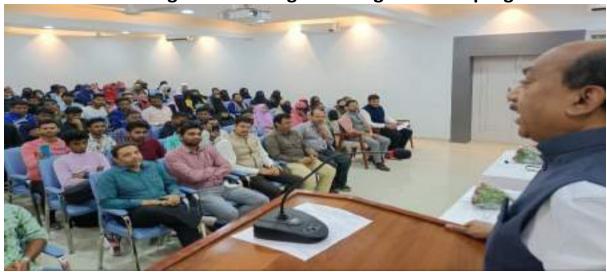

#### 28<sup>th</sup> February 2023

The Department of Computer Science has organized a Career Counselling Session for T.Y.BSc(CS) students to inspire the students for further studies.

Principal Prof. (Dr.) Aftab Anwer Shaikh guided and motivated the students to do the post-graduation after completing their graduation. He provided the details regarding MH\_CET for MBA and scholarship schemes which are provided by the Government of Maharashtra to students. He enlightened the students for the career options after MBA and motivated the students to register for MBA MH-CET.

Principal Prof. (Dr.) Aftab Anwer Shaikh guiding the students

T.Y.BSc(CS) students have attended the session and got motivated to do the Masters Degree.

The program was organised under the guidance of Principal Prof. (Dr.) Aftab Anwer Shaikh, Vice-Principal Dr. Iqbal N. Shaikh (IQAC Coordinator), and Head of Computer Science department Dr. Shabana Shaikh. The Coordinators of the program were Ms. Shaheda Ansari, Mr. Abdul Quddus and Mr. Umer Hassan.