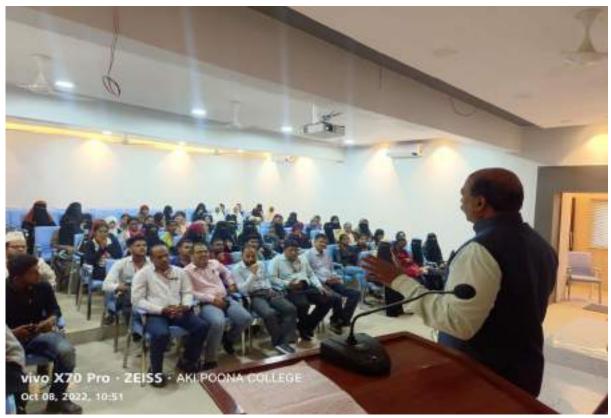

#### 28<sup>th</sup> February 2023

The Department of Computer Science has organized a Career Counselling Session for T.Y.BSc(CS) students to inspire the students for further studies.

Principal Prof. (Dr.) Aftab Anwer Shaikh guided and motivated the students to do the post-graduation after completing their graduation. He provided the details regarding MH\_CET for MBA and scholarship schemes which are provided by the Government of Maharashtra to students. He enlightened the students for the career options after MBA and motivated the students to register for MBA MH-CET.

Principal Prof. (Dr.) Aftab Anwer Shaikh guiding the students

T.Y.BSc(CS) students have attended the session and got motivated to do the Masters Degree.

The program was organised under the guidance of Principal Prof. (Dr.) Aftab Anwer Shaikh, Vice-Principal Dr. Iqbal N. Shaikh (IQAC Coordinator), and Head of Computer Science department Dr. Shabana Shaikh. The Coordinators of the program were Ms. Shaheda Ansari, Mr. Abdul Quddus and Mr. Umer Hassan.