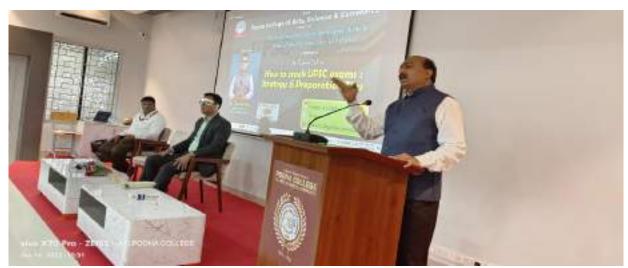

#### 28<sup>th</sup> February 2023

The Department of Computer Science has organized a Career Counselling Session for T.Y.BSc(CS) students to inspire the students for further studies.

Principal Prof. (Dr.) Aftab Anwer Shaikh guided and motivated the students to do the post-graduation after completing their graduation. He provided the details regarding MH\_CET for MBA and scholarship schemes which are provided by the Government of Maharashtra to students. He enlightened the students for the career options after MBA and motivated the students to register for MBA MH-CET.

He explained the students' importance of doing MSc(CS) as earning a Masters Degree helps the students gain specialized knowledge to advance in their field.

He encouraged the student to focus on a particular field of study, which helps to become more Competitive in the field of computer Science and significantly increase income.