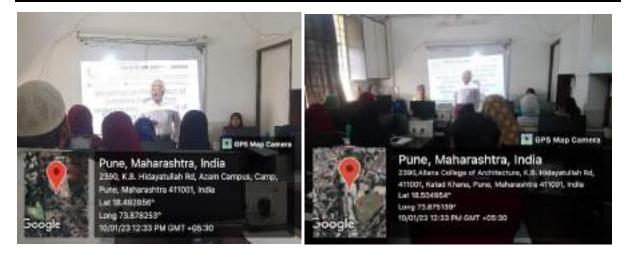

# <u>Career Counselling Session</u> <u>for T.Y.BSc(CS) Students</u>

#### 28<sup>th</sup> February 2023

The Department of Computer Science has organized a Career Counselling Session for T.Y.BSc(CS) students to inspire the students for further studies.

Principal Prof. (Dr.) Aftab Anwer Shaikh guided and motivated the students to do the post-graduation after completing their graduation. He provided the details regarding MH\_CET for MBA and scholarship schemes which are provided by the Government of Maharashtra to students. He enlightened the students for the career options after MBA and motivated the students to register for MBA MH-CET.

Principal Prof. (Dr.) Aftab Anwer Shaikh guiding the students

T.Y.BSc(CS) students have attended the session and got motivated to do the Masters Degree.

The program was organised under the guidance of Principal Prof. (Dr.) Aftab Anwer Shaikh, Vice-Principal Dr. Iqbal N. Shaikh (IQAC Coordinator), and Head of Computer Science department Dr. Shabana Shaikh. The Coordinators of the program were Ms. Shaheda Ansari, Mr. Abdul Quddus and Mr. Umer Hassan.