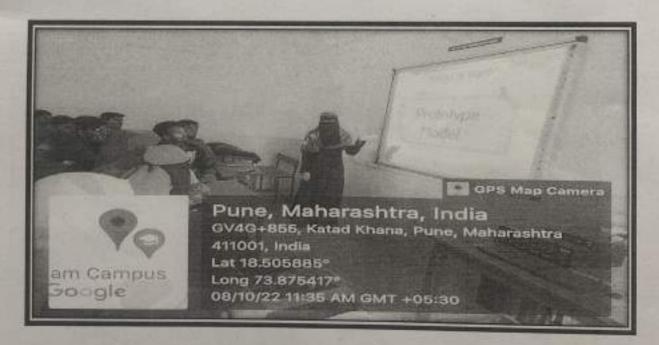

#### I. Basic Details:

| Name of The Activity: State level Unicode Mangal training workshop |              |                     |                               |  |
|--------------------------------------------------------------------|--------------|---------------------|-------------------------------|--|
| Date                                                               | Faculty      | Department/         | Coordinator Name &            |  |
|                                                                    |              | Committee           | Phone no.                     |  |
| 08 June 2022                                                       | Arts         | Hindi               | Dr. M. Shakir Shaikh          |  |
|                                                                    |              |                     | Dr. Baba Shaikh               |  |
| Time                                                               | Venue        | Activity for class/ | Nature: Academic/co-          |  |
|                                                                    |              | group               | curricular / extracurricular/ |  |
|                                                                    |              | student number      | Environmental/ social/ other  |  |
| 10:00am to                                                         | Library Hall | Staff & students    | Extracurricular               |  |
| 01:30pm                                                            |              | 37                  |                               |  |

#### II. Brief Information about the Activity (Criterion no - ):

| Topic/        | State level Unicode Mangal training workshop                 |
|---------------|--------------------------------------------------------------|
| Subject of    |                                                              |
| the activity  |                                                              |
| Objective for | छात्रों, अध्यापकों को यूनिकोड मंगल टायपिंग का प्रशिक्षण देना |
| conducting    |                                                              |
| the activity  |                                                              |
| Methodology   | Lecture                                                      |
|               |                                                              |
| Outcome       | छात्रों, अध्यापकों ने यूनिकोड मंगल में टायपिंग करना सीखा।    |
|               | ``                                                           |