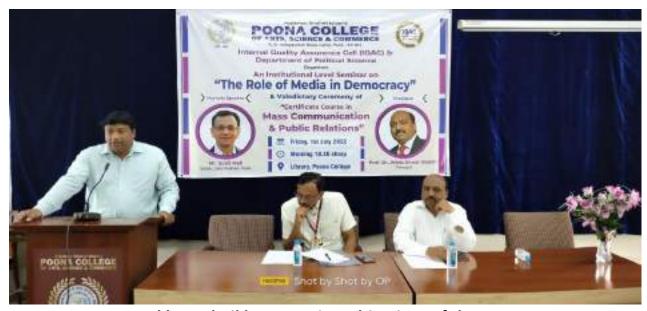

### **The Role of Media in Democracy**

The Department of Political Science and Internal Quality Assurance Cell (IQAC) jointly organized the Institutional Level Seminar on "The Role of Media in Democracy" and Valedictory ceremony of Certificate Course in Mass Communication and Public Relations" conducted by the Department of Political Science.

Mr. Sunil Mali, Resident Editor, Daily Pudhari was the keynote speaker. Mr. Mali highlighted different aspect of mass communication and public relations. He gave insights of journalism and illuminated the good qualities of journalist. He urged the students to focus on writing skills, networking and enhance reading ability.

Honorable Principal Prfoessor Dr. Aftab Anwar Shaikh coined and guided for the execution of the concept of Certificate Course in Mass Communication and Public Relations. In Presidential note, Dr. Aftab Anwar Shaikh emphasized on various dimensions of mass communication and advised students to look for new avenues rather than traditional possibilities.

#### **PHOTOS @ EVENT**

Principal Prof. Aftab Anwar Shaikh felicitating Keynote Speaker, Mr. Sunil Mali

Mr. Sunil Mali sharing his thoughts.....

Principal Prof. Dr. Aftab Anwar Shaikh enlightening the students