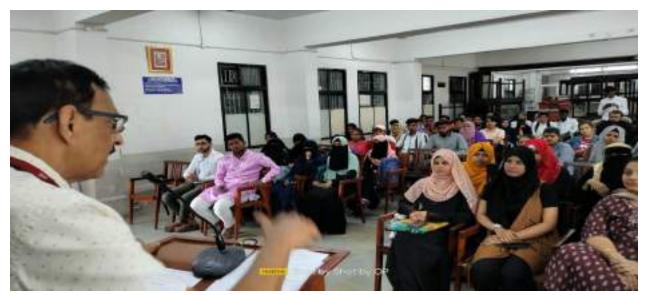

Dr. Mukhtar Shaikh, Program Coordinator presented the theme and objectives of the program. Total 59 students attended the seminar. Ms. Shaheena Khan, a student of SYBA recited a few verses from the Holy Quran, Ms. Suneara Memon, a student of SYBA, introduced the keynote speaker, Ms. Shreya Deshmukh, a student of SYBA, presented Vote of thanks and Ms. Masuma Khan, Mohd. Yaha, SYBA students compared the session.

**Students along with the Chief Guest** 

Dr. Mukhtar Shaikh presenting Objectives of the Program

Students @ Event

**Certificate Distribution** 