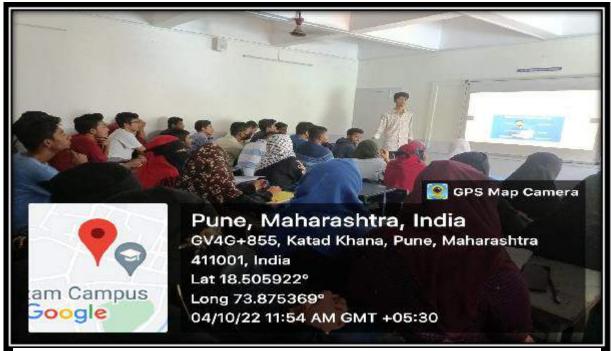

### Poona College of Arts, Science & Commerce

Camp, Pune

Department of Political Science & Internal Quality
Assurance Cell (IQAC)

jointly organised

**An Institutional Seminar on** 

### **The Role of Media in Democracy**

The Department of Political Science and Internal Quality Assurance Cell (IQAC) jointly organized the Institutional Level Seminar on "The Role of Media in Democracy" and Valedictory ceremony of Certificate Course in Mass Communication and Public Relations" conducted by the Department of Political Science.

Mr. Sunil Mali, Resident Editor, Daily Pudhari was the keynote speaker. Mr. Mali highlighted different aspect of mass communication and public relations. He gave insights of journalism and illuminated the good qualities of journalist. He urged the students to focus on writing skills, networking and enhance reading ability.