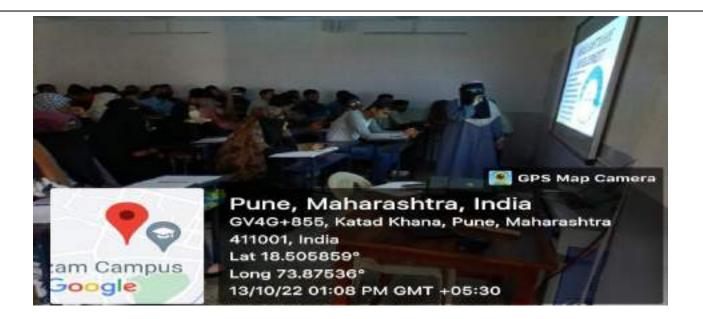

#### **PHOTOS @ EVENT**

Principal Prof. Aftab Anwar Shaikh felicitating Keynote Speaker, Mr. Sunil Mali

Mr. Sunil Mali sharing his thoughts.....

Principal Prof. Dr. Aftab Anwar Shaikh enlightening the students

**Students along with the Chief Guest** 

Dr. Mukhtar Shaikh presenting Objectives of the Program

Students @ Event

**Certificate Distribution** 