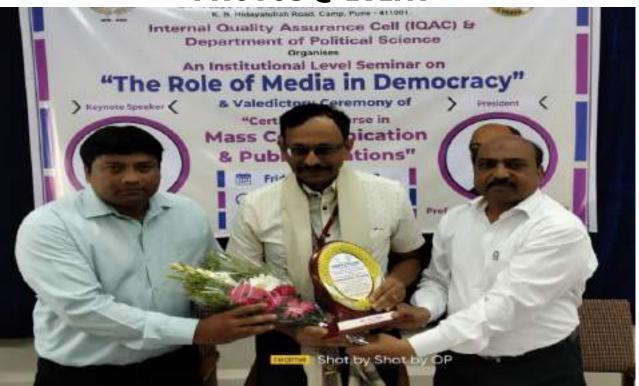

#### **PHOTOS @ EVENT**

Principal Prof. Aftab Anwar Shaikh felicitating Keynote Speaker, Mr. Sunil Mali

Mr. Sunil Mali sharing his thoughts.....

Principal Prof. Dr. Aftab Anwar Shaikh enlightening the students

Mr. Sunil Mali, Resident Editor, Daily Pudhari was the keynote speaker. Mr. Mali highlighted different aspect of mass communication and public relations. He gave insights of journalism and illuminated the good qualities of journalist. He urged the students to focus on writing skills, networking and enhance reading ability.

Honorable Principal Prfoessor Dr. Aftab Anwar Shaikh coined and guided for the execution of the concept of Certificate Course in Mass Communication and Public Relations. In Presidential note, Dr. Aftab Anwar Shaikh emphasized on various dimensions of mass communication and advised students to look for new avenues rather than traditional possibilities.