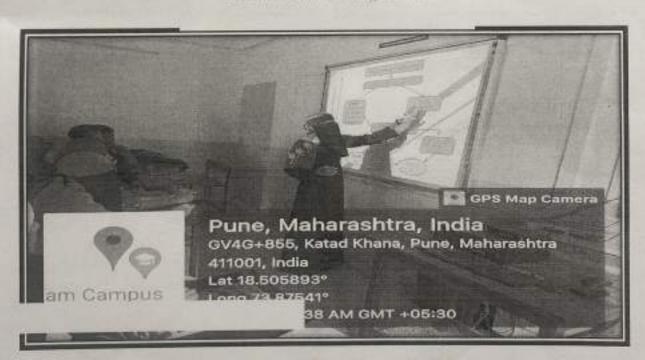

### **The Role of Media in Democracy**

The Department of Political Science and Internal Quality Assurance Cell (IQAC) jointly organized the Institutional Level Seminar on "The Role of Media in Democracy" and Valedictory ceremony of Certificate Course in Mass Communication and Public Relations" conducted by the Department of Political Science.

Mr. Sunil Mali, Resident Editor, Daily Pudhari was the keynote speaker. Mr. Mali highlighted different aspect of mass communication and public relations. He gave insights of journalism and illuminated the good qualities of journalist. He urged the students to focus on writing skills, networking and enhance reading ability.

Honorable Principal Prfoessor Dr. Aftab Anwar Shaikh coined and guided for the execution of the concept of Certificate Course in Mass Communication and Public Relations. In Presidential note, Dr. Aftab Anwar Shaikh emphasized on various dimensions of mass communication and advised students to look for new avenues rather than traditional possibilities.