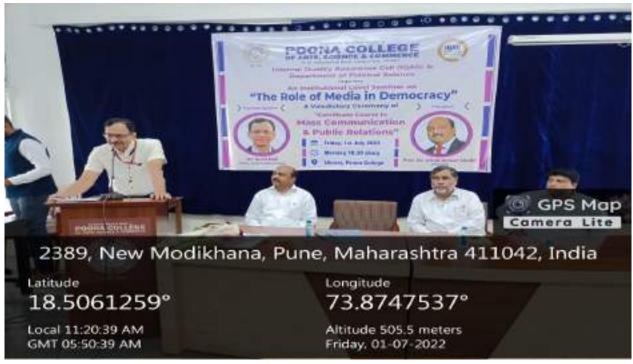

### Poona College of Arts, Science & Commerce

Camp, Pune

Department of Political Science & Internal Quality
Assurance Cell (IQAC)

jointly organised

**An Institutional Seminar on** 

### **The Role of Media in Democracy**

The Department of Political Science and Internal Quality Assurance Cell (IQAC) jointly organized the Institutional Level Seminar on "The Role of Media in Democracy" and Valedictory ceremony of Certificate Course in Mass Communication and Public Relations" conducted by the Department of Political Science.

Mr. Sunil Mali, Resident Editor, Daily Pudhari was the keynote speaker. Mr. Mali highlighted different aspect of mass communication and public relations. He gave insights of journalism and illuminated the good qualities of journalist. He urged the students to focus on writing skills, networking and enhance reading ability.