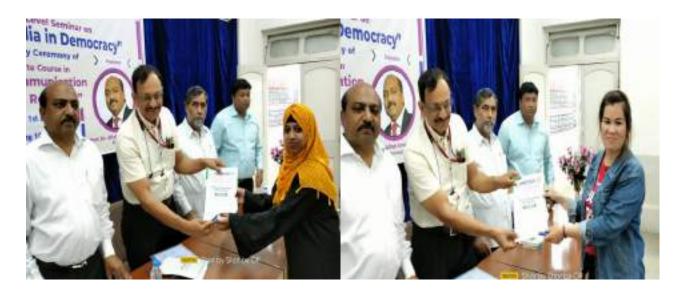

Total 53 students who successfully completed the certificate course were awarded certificates at the occasion. The seminar was successfully conducted under the able supervision of Mr. Khan

Moinuddin Vice-Principal (Arts) and Dr. Shaikh Iqbal IQAC Coordinator and Vice-Principal (Science). Dr. Ahmad Shamshad, Head, Department of Political Science abetted for the successful implementation of the event.

**Students along with the Chief Guest** 

Dr. Mukhtar Shaikh presenting Objectives of the Program

Students @ Event

**Certificate Distribution** 