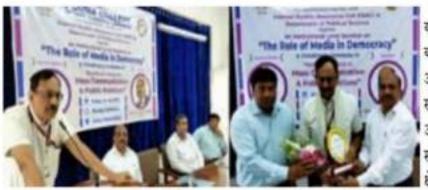

#### **PHOTOS @ EVENT**

Principal Prof. Aftab Anwar Shaikh felicitating Keynote Speaker, Mr. Sunil Mali

Mr. Sunil Mali sharing his thoughts.....

Principal Prof. Dr. Aftab Anwar Shaikh enlightening the students

**Students along with the Chief Guest** 

Dr. Mukhtar Shaikh presenting Objectives of the Program

Students @ Event

**Certificate Distribution** 