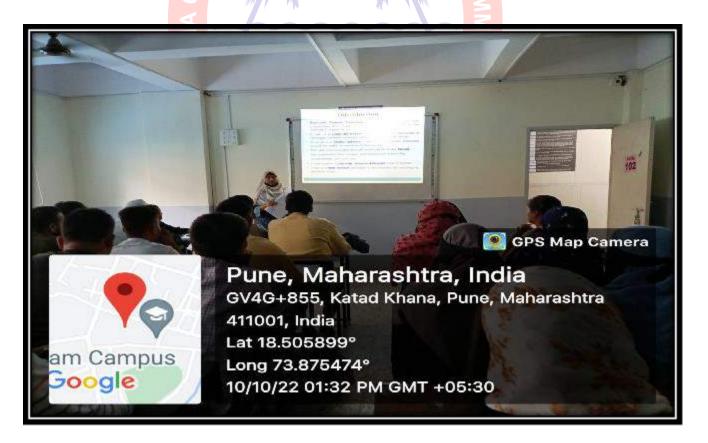

#### I. Basic Details:

| Name of The Activity: State level Unicode Mangal training workshop |              |                     |                               |  |
|--------------------------------------------------------------------|--------------|---------------------|-------------------------------|--|
| Date                                                               | Faculty      | Department/         | Coordinator Name &            |  |
|                                                                    |              | Committee           | Phone no.                     |  |
| 08 June 2022                                                       | Arts         | Hindi               | Dr. M. Shakir Shaikh          |  |
|                                                                    |              |                     | Dr. Baba Shaikh               |  |
| Time                                                               | Venue        | Activity for class/ | Nature: Academic/co-          |  |
|                                                                    |              | group               | curricular / extracurricular/ |  |
|                                                                    |              | student number      | Environmental/ social/ other  |  |
| 10:00am to                                                         | Library Hall | Staff & students    | Extracurricular               |  |
| 01:30pm                                                            |              | 37                  |                               |  |

#### II. Brief Information about the Activity (Criterion no - ):

| Topic/        | State level Unicode Mangal training workshop                 |
|---------------|--------------------------------------------------------------|
| Subject of    |                                                              |
| the activity  |                                                              |
| Objective for | छात्रों, अध्यापकों को यूनिकोड मंगल टायपिंग का प्रशिक्षण देना |
| conducting    |                                                              |
| the activity  |                                                              |
| Methodology   | Lecture                                                      |
|               |                                                              |
| Outcome       | छात्रों, अध्यापकों ने यूनिकोड मंगल में टायपिंग करना सीखा।    |
|               | ``                                                           |