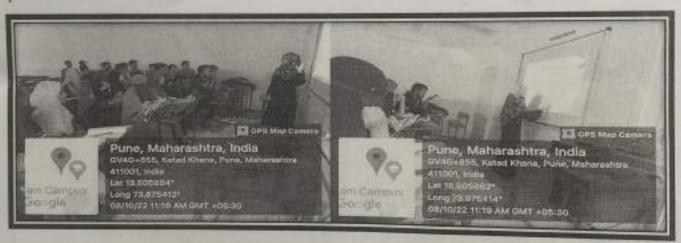

#### **PHOTOS @ EVENT**

Principal Prof. Aftab Anwar Shaikh felicitating Keynote Speaker, Mr. Sunil Mali

Mr. Sunil Mali sharing his thoughts.....

Principal Prof. Dr. Aftab Anwar Shaikh enlightening the students

**Students along with the Chief Guest** 

Dr. Mukhtar Shaikh presenting Objectives of the Program

Students @ Event

**Certificate Distribution** 