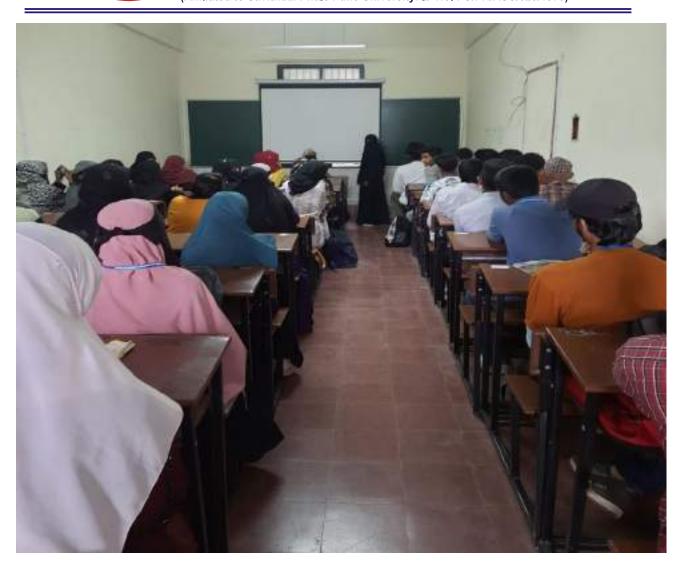

#### **PHOTOS @ EVENT**

Principal Prof. Aftab Anwar Shaikh felicitating Keynote Speaker, Mr. Sunil Mali

Mr. Sunil Mali sharing his thoughts.....

Principal Prof. Dr. Aftab Anwar Shaikh enlightening the students

**Students along with the Chief Guest** 

Dr. Mukhtar Shaikh presenting Objectives of the Program

Students @ Event

**Certificate Distribution** 