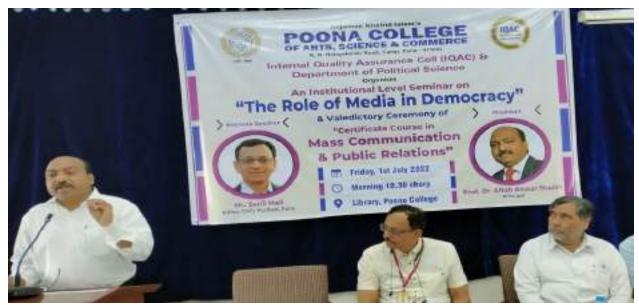

### Poona College of Arts, Science & Commerce

Camp, Pune

Department of Political Science & Internal Quality
Assurance Cell (IQAC)

jointly organised

**An Institutional Seminar on** 

### **The Role of Media in Democracy**

The Department of Political Science and Internal Quality Assurance Cell (IQAC) jointly organized the Institutional Level Seminar on "The Role of Media in Democracy" and Valedictory ceremony of Certificate Course in Mass Communication and Public Relations" conducted by the Department of Political Science.

Mr. Sunil Mali, Resident Editor, Daily Pudhari was the keynote speaker. Mr. Mali highlighted different aspect of mass communication and public relations. He gave insights of journalism and illuminated the good qualities of journalist. He urged the students to focus on writing skills, networking and enhance reading ability.