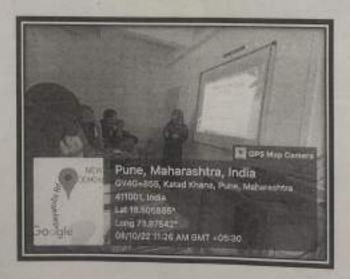

#### **PHOTOS @ EVENT**

Principal Prof. Aftab Anwar Shaikh felicitating Keynote Speaker, Mr. Sunil Mali

Mr. Sunil Mali sharing his thoughts.....

Principal Prof. Dr. Aftab Anwar Shaikh enlightening the students

**Students along with the Chief Guest** 

Dr. Mukhtar Shaikh presenting Objectives of the Program

Students @ Event

**Certificate Distribution** 