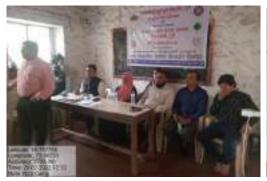

Chief guests Director NYK, Mr. Prakash Kumar Manure & Dy Director NYK, Mr. Mankhedkar addressed the gathering, encouraging students to participate in SVEEP activities. The Deputy District Election Officer Mrs. Mrunalini Sawant motivated students to build participative democracy by registering for voter ID and use their right to vote sensibly. Her team helped facilitate registration of students eligible for vote.

26/11/2021: Chief guest Dy DEO Mrs Mrunalini Sawant addressing the gathering.

26/11/2021: Voter Registration

A staff of 52 teachers and 37 students attended the program to witness reading of the Preamble to the Constitution. 54 students registered names for obtaining voter ID.