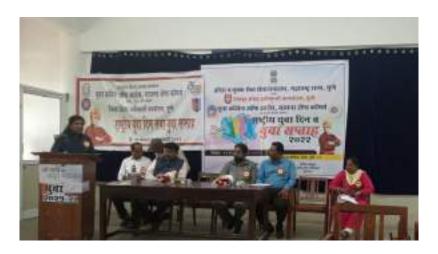

Chief guests Director NYK, Mr. Prakash Kumar Manure & Dy Director NYK, Mr. Mankhedkar addressed the gathering, encouraging students to participate in SVEEP activities. The Deputy District Election Officer Mrs. Mrunalini Sawant motivated students to build participative democracy by registering for voter ID and use their right to vote sensibly. Her team helped facilitate registration of students eligible for vote.

26/11/2021: Chief guest Dy DEO Mrs Mrunalini Sawant addressing the gathering.

26/11/2021: Voter Registration

A staff of 52 teachers and 37 students attended the program to witness reading of the Preamble to the Constitution. 54 students registered names for obtaining voter ID.