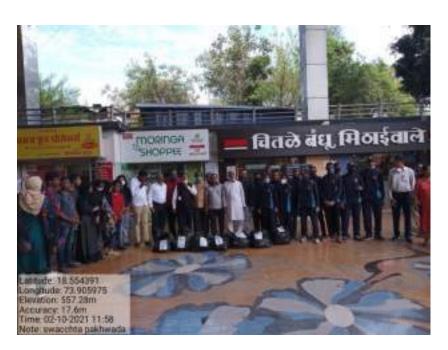

19 students from the college gave their contribution in this noble cause under the able guidance of Principal Prof. (Dr.) Aftab Anwar Shaikh, Vice Principal (Arts) Prof. Moinuddin Khan, Vice Principal (Science) Dr. Iqbal Shaikh, NSS Program Officer Mr. Akbar Sayyed, Lady Program Officer (NSS) Dr. Aafreen A. Ahmed and NCC Officer Dr. Shakir Shaikh.

NSS Volunteers Mr. Yahya Shaikh, Miss Muskan Kumari, Mr. Rezaul Karim Raza, Miss Bhavana Anand and Mr. Hamza Sheikho actively participated in disseminating

the message of "Clean Baqr Eid" through banners and handbills near mosques, residential areas, slaughter houses and market places where animals of sacrifice were being sold. It was a huge contribution by volunteers inspite of the pouring rain!

9<sup>th</sup> July, 2022: Principal Dr. Aftab Anwar Shaikh, NSS Program Officers, NCC officer and volunteers during launch of Awareness Campaign - Saaf Suthri Baqr Eid at college.

 $9^{th}$  July, 2022: NSS volunteers during Awareness Campaign - Saaf Suthri Baqr Eid at market places & slaughter houses, Pune. Ensuring a clean Bakrid and spreading good cheer among people.