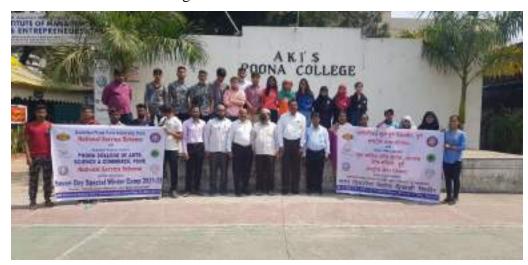

26<sup>th</sup> November, 2021: India is the largest democracy in the world, and its Constitution serves as a guiding light for it to function smoothly and vibrantly. The Ministry of Social Justice and Empowerment on 19<sup>th</sup> November 2015 notified the decision of Government of India to celebrate the 26<sup>th</sup> day of November every year as 'Constitution Day'. To promote Constitution values among citizens, the NSS Unit of Y & M AKI's Poona College of Arts, Science and Commerce, Pune celebrated 'Constitution Day' on 26<sup>th</sup> November, 2021 in association with NCC and Department of Political Science.

Dr. Mukhtar Shaikh, Assistant Professor at Department of Political Science, read the Preamble to the Constitution so as to reaffirm our commitment to uphold its ideology.

26/11/2021: Reading of the Preamble

Chief guests Director NYK, Mr. Prakash Kumar Manure & Dy Director NYK, Mr. Mankhedkar addressed the gathering, encouraging students to participate in SVEEP activities. The Deputy District Election Officer Mrs. Mrunalini Sawant motivated students to build participative democracy by registering for voter ID and use their right to vote sensibly. Her team helped facilitate registration of students eligible for vote.

26/11/2021: Chief guest Dy DEO Mrs Mrunalini Sawant addressing the gathering.

26/11/2021: Voter Registration

A staff of 52 teachers and 37 students attended the program to witness reading of the Preamble to the Constitution. 54 students registered names for obtaining voter ID.