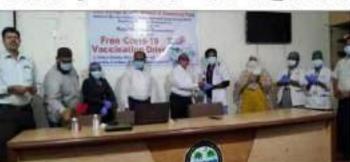

26<sup>th</sup> November, 2021: India is the largest democracy in the world, and its Constitution serves as a guiding light for it to function smoothly and vibrantly. The Ministry of Social Justice and Empowerment on 19<sup>th</sup> November 2015 notified the decision of Government of India to celebrate the 26<sup>th</sup> day of November every year as 'Constitution Day'. To promote Constitution values among citizens, the NSS Unit of Y & M AKI's Poona College of Arts, Science and Commerce, Pune celebrated 'Constitution Day' on 26<sup>th</sup> November, 2021 in association with NCC and Department of Political Science.

Dr. Mukhtar Shaikh, Assistant Professor at Department of Political Science, read the Preamble to the Constitution so as to reaffirm our commitment to uphold its ideology.

26/11/2021: Reading of the Preamble

Chief guests Director NYK, Mr. Prakash Kumar Manure & Dy Director NYK, Mr. Mankhedkar addressed the gathering, encouraging students to participate in SVEEP activities. The Deputy District Election Officer Mrs. Mrunalini Sawant motivated students to build participative democracy by registering for voter ID and use their right to vote sensibly. Her team helped facilitate registration of students eligible for vote.