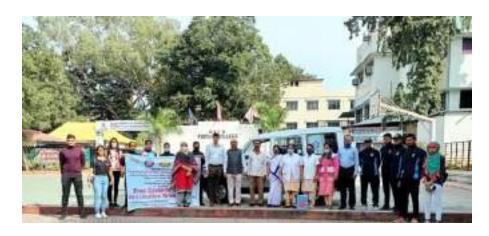

9<sup>th</sup> July, 2022: Principal Dr. Aftab Anwar Shaikh, NSS Program Officers, NCC officer and volunteers during launch of Awareness Campaign - Saaf Suthri Baqr Eid at college.

 $9^{th}$  July, 2022: NSS volunteers during Awareness Campaign - Saaf Suthri Baqr Eid at market places & slaughter houses, Pune. Ensuring a clean Bakrid and spreading good cheer among people.