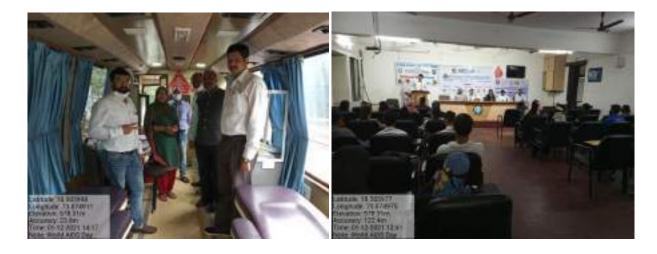

26<sup>th</sup> November, 2021: India is the largest democracy in the world, and its Constitution serves as a guiding light for it to function smoothly and vibrantly. The Ministry of Social Justice and Empowerment on 19<sup>th</sup> November 2015 notified the decision of Government of India to celebrate the 26<sup>th</sup> day of November every year as 'Constitution Day'. To promote Constitution values among citizens, the NSS Unit of Y & M AKI's Poona College of Arts, Science and Commerce, Pune celebrated 'Constitution Day' on 26<sup>th</sup> November, 2021 in association with NCC and Department of Political Science.

Dr. Mukhtar Shaikh, Assistant Professor at Department of Political Science, read the Preamble to the Constitution so as to reaffirm our commitment to uphold its ideology.

26/11/2021: Reading of the Preamble

Chief guests Director NYK, Mr. Prakash Kumar Manure & Dy Director NYK, Mr. Mankhedkar addressed the gathering, encouraging students to participate in SVEEP activities. The Deputy District Election Officer Mrs. Mrunalini Sawant motivated students to build participative democracy by registering for voter ID and use their right to vote sensibly. Her team helped facilitate registration of students eligible for vote.

26/11/2021: Chief guest Dy DEO Mrs Mrunalini Sawant addressing the gathering.

26/11/2021: Voter Registration

A staff of 52 teachers and 37 students attended the program to witness reading of the Preamble to the Constitution. 54 students registered names for obtaining voter ID.