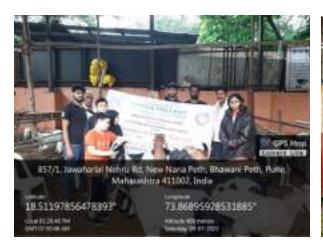

9<sup>th</sup> July, 2022: Principal Dr. Aftab Anwar Shaikh, NSS Program Officers, NCC officer and volunteers during launch of Awareness Campaign - Saaf Suthri Baqr Eid at college.

 $9^{th}$  July, 2022: NSS volunteers during Awareness Campaign - Saaf Suthri Baqr Eid at market places & slaughter houses, Pune. Ensuring a clean Bakrid and spreading good cheer among people.