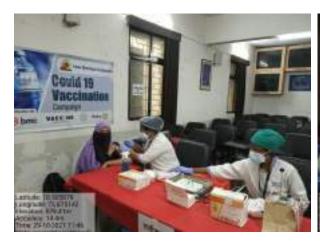

PMC summary sheet | 3. Photos |
|-----------|----------------------------------|-----------|
| 4. Report | 5.                               | 6.        |

#### REPORT: Vaccination Drive (Dose I) in collaboration with PMC

29<sup>th</sup> & 30<sup>th</sup> October, 2021: Coronavirus is playing havoc in the entire world. Yet, scientists have come out with solutions such as vaccines in an incredibly short time! With doubts in mind regarding safety of the vaccine, its side effects, people are hesistant to take vaccines. Thus, NSS, NCC, BSD of AKI's Poona College of Arts, Science & Commerce, came together to facilitate COVID Vaccination Drive (First Dose) in collaboration with PMC. The volunteers and committee members made arrangements for the vaccination drive keeping in mind COVID protocol.





29<sup>th</sup> October, 2021: Students being vaccinated during the COVID-19 Vaccination Drive (Day-01) at college.

A registration counter was created to register names, check documents required for vaccination. The beneficiaries were administered first dose of vaccine and made to rest for 15-20 minutes. Volunteers and committee members helped each vaccinated person to obtain their certificate of vaccination online.

After lunch, Principal Prof. (Dr.) Aftab Anwar Shaikh and committee members Dr. Mohd. Shakir, Dr. Baba Shaikh, Mr. Akbar Sayyed & Dr. Aafreen A. Ahmed felicitated the staff from PMC and thanked them for their efforts in reaching out to people in testing times, risking their own health. The drive went on for two consecutive days where 274 beneficiaries got vaccinated, free