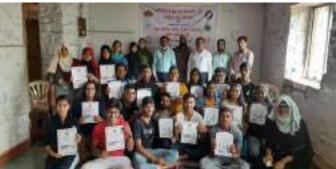

26<sup>th</sup> November, 2021: India is the largest democracy in the world, and its Constitution serves as a guiding light for it to function smoothly and vibrantly. The Ministry of Social Justice and Empowerment on 19<sup>th</sup> November 2015 notified the decision of Government of India to celebrate the 26<sup>th</sup> day of November every year as 'Constitution Day'. To promote Constitution values among citizens, the NSS Unit of Y & M AKI's Poona College of Arts, Science and Commerce, Pune celebrated 'Constitution Day' on 26<sup>th</sup> November, 2021 in association with NCC and Department of Political Science.

Chief guests Director NYK, Mr. Prakash Kumar Manure & Dy Director NYK, Mr. Mankhedkar addressed the gathering, encouraging students to participate in SVEEP activities. The Deputy District Election Officer Mrs. Mrunalini Sawant motivated students to build participative democracy by registering for voter ID and use their right to vote sensibly. Her team helped facilitate registration of students eligible for vote.

26/11/2021: Chief guest Dy DEO Mrs Mrunalini Sawant addressing the gathering.

26/11/2021: Voter Registration

A staff of 52 teachers and 37 students attended the program to witness reading of the Preamble to the Constitution. 54 students registered names for obtaining voter ID.