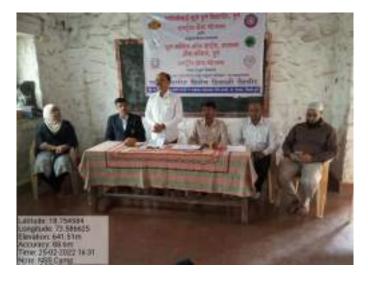

Chief guests Director NYK, Mr. Prakash Kumar Manure & Dy Director NYK, Mr. Mankhedkar addressed the gathering, encouraging students to participate in SVEEP activities. The Deputy District Election Officer Mrs. Mrunalini Sawant motivated students to build participative democracy by registering for voter ID and use their right to vote sensibly. Her team helped facilitate registration of students eligible for vote.

26/11/2021: Chief guest Dy DEO Mrs Mrunalini Sawant addressing the gathering.

26/11/2021: Voter Registration

A staff of 52 teachers and 37 students attended the program to witness reading of the Preamble to the Constitution. 54 students registered names for obtaining voter ID.