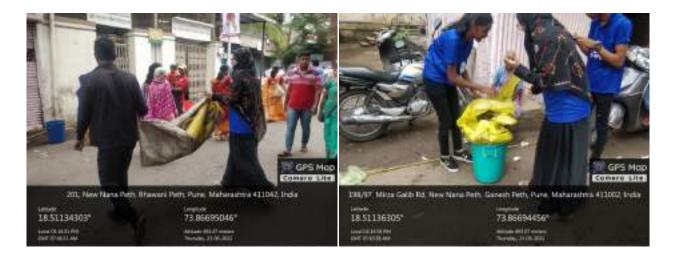

Student volunteers displayed banners with messages on importance of "Cleanliness in Islam" at different places near college, mosques, local market where the animals of sacrifice were being sold and slaughter houses.

They spoke to locals on proper disposal of waste, 'dos and don'ts' to ensure that Eid ul Adha, passes off peacefully, without any unpleasantness! They asked people to exercise maximum self-control and self-restraint.

NSS Volunteers Mr. Yahya Shaikh, Miss Muskan Kumari, Mr. Rezaul Karim Raza, Miss Bhavana Anand and Mr. Hamza Sheikho actively participated in disseminating

the message of "Clean Baqr Eid" through banners and handbills near mosques, residential areas, slaughter houses and market places where animals of sacrifice were being sold. It was a huge contribution by volunteers inspite of the pouring rain!

9<sup>th</sup> July, 2022: Principal Dr. Aftab Anwar Shaikh, NSS Program Officers, NCC officer and volunteers during launch of Awareness Campaign - Saaf Suthri Baqr Eid at college.

 $9^{th}$  July, 2022: NSS volunteers during Awareness Campaign - Saaf Suthri Baqr Eid at market places & slaughter houses, Pune. Ensuring a clean Bakrid and spreading good cheer among people.