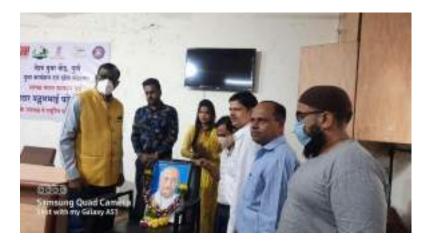

26<sup>th</sup> November, 2021: India is the largest democracy in the world, and its Constitution serves as a guiding light for it to function smoothly and vibrantly. The Ministry of Social Justice and Empowerment on 19<sup>th</sup> November 2015 notified the decision of Government of India to celebrate the 26<sup>th</sup> day of November every year as 'Constitution Day'. To promote Constitution values among citizens, the NSS Unit of Y & M AKI's Poona College of Arts, Science and Commerce, Pune celebrated 'Constitution Day' on 26<sup>th</sup> November, 2021 in association with NCC and Department of Political Science.

Dr. Mukhtar Shaikh, Assistant Professor at Department of Political Science, read the Preamble to the Constitution so as to reaffirm our commitment to uphold its ideology.

26/11/2021: Reading of the Preamble

Chief guests Director NYK, Mr. Prakash Kumar Manure & Dy Director NYK, Mr. Mankhedkar addressed the gathering, encouraging students to participate in SVEEP activities. The Deputy District Election Officer Mrs. Mrunalini Sawant motivated students to build participative democracy by registering for voter ID and use their right to vote sensibly. Her team helped facilitate registration of students eligible for vote.

26/11/2021: Chief guest Dy DEO Mrs Mrunalini Sawant addressing the gathering.

26/11/2021: Voter Registration

A staff of 52 teachers and 37 students attended the program to witness reading of the Preamble to the Constitution. 54 students registered names for obtaining voter ID.