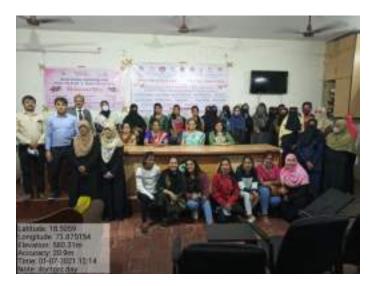

26<sup>th</sup> November, 2021: India is the largest democracy in the world, and its Constitution serves as a guiding light for it to function smoothly and vibrantly. The Ministry of Social Justice and Empowerment on 19<sup>th</sup> November 2015 notified the decision of Government of India to celebrate the 26<sup>th</sup> day of November every year as 'Constitution Day'. To promote Constitution values among citizens, the NSS Unit of Y & M AKI's Poona College of Arts, Science and Commerce, Pune celebrated 'Constitution Day' on 26<sup>th</sup> November, 2021 in association with NCC and Department of Political Science.

Chief guests Director NYK, Mr. Prakash Kumar Manure & Dy Director NYK, Mr. Mankhedkar addressed the gathering, encouraging students to participate in SVEEP activities. The Deputy District Election Officer Mrs. Mrunalini Sawant motivated students to build participative democracy by registering for voter ID and use their right to vote sensibly. Her team helped facilitate registration of students eligible for vote.

26/11/2021: Chief guest Dy DEO Mrs Mrunalini Sawant addressing the gathering.

26/11/2021: Voter Registration

A staff of 52 teachers and 37 students attended the program to witness reading of the Preamble to the Constitution. 54 students registered names for obtaining voter ID.

This was a successful drive to enroll eligible voters under the guidance of Principal Prof. (Dr.) Aftab Anwar Shaikh, NSS Program Officers Mr. Akbar Sayyed & Dr. Aafreen A. Ahmed, NCC Officer Dr. Shakir Shaikh, Board of Students Development Officer Dr. Baba Shaikh, Head- Department of Political Science, Dr. Ahmed Shamshad and Assistant Professor Dr. Mukhtar Shaikh (Department of Political Science).