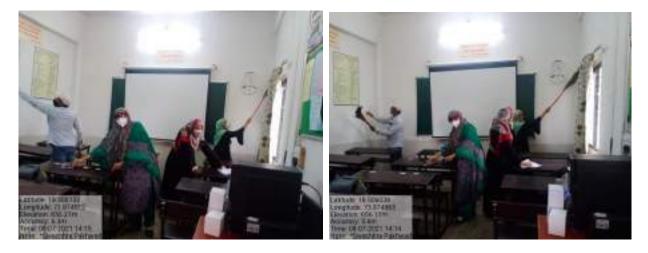

9<sup>th</sup> July, 2022: Principal Dr. Aftab Anwar Shaikh, NSS Program Officers, NCC officer and volunteers during launch of Awareness Campaign - Saaf Suthri Baqr Eid at college.

 $9^{th}$  July, 2022: NSS volunteers during Awareness Campaign - Saaf Suthri Baqr Eid at market places & slaughter houses, Pune. Ensuring a clean Bakrid and spreading good cheer among people.