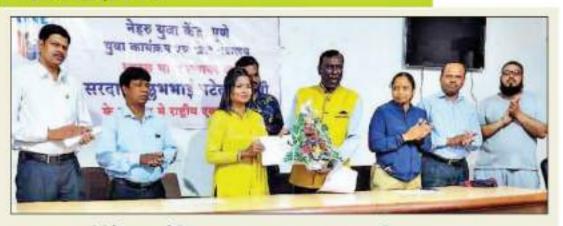

This marked the anniversary of Sardar Vallabhbhai Patel. The chief guests lighted the lamp in his honour. This was followed by oath taking ceremony for Rashtriya Ekta Diwas.

31<sup>st</sup> October, 2021: District Youth Co-ordinator, NYK, Mr. Yashwant Mankhedkar, German Bakery Blast Victim Ms Amrapali Chavhan, NSS, NCC & BSD office bearers paying tributes to Sardar Vallabhbhai Patel.