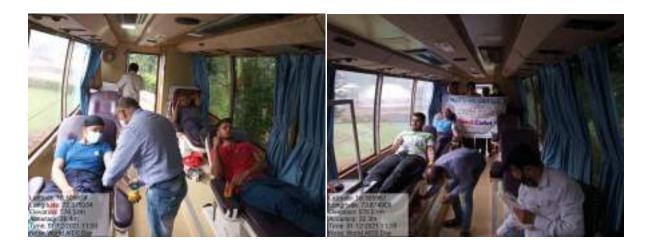

#### Report: Awareness Campaign - Saaf Suthri Baqr Eid

9<sup>th</sup> July, 2022: Muslims across the globe celebrate the holy festival of Eid al-Adha or Baqr Eid on the 10th day of Dhu al-Hijjah, the 12th month of the Islamic or lunar calendar. The day is significant for Muslims as it commemorates the sacrifice of Prophet Ibrahim, who willingly agreed to kill his son at the behest of God.

People from the Muslim community offer prayers at mosques for peace and prosperity, followed by Qurbani- sacrifice of lamb/goat as a ritual. The meat is distributed in three parts - among friends, family and people in need (poor).

During and post Qurbani, especially post Pandemic, it is imperative to maintain proper safety procedures to ensure that odour, contamination due to carcasses and blood does not take place during the celebration of this joyous occasion. Certain guidelines should be followed through the course of the celebration, to ensure everyone's safety and cleanliness of vicinity.

AKI's Poona College of Arts, Science and Commerce, Pune, took an initiative to launch a campaign on "the need to maintain hygiene during the festival of sacrifice". IQAC in association with NSS worked to make this Eid an "Environment Friendly Baqr Eid".

Student volunteers displayed banners with messages on importance of "Cleanliness in Islam" at different places near college, mosques, local market where the animals of sacrifice were being sold and slaughter houses.

They spoke to locals on proper disposal of waste, 'dos and don'ts' to ensure that Eid ul Adha, passes off peacefully, without any unpleasantness! They asked people to exercise maximum self-control and self-restraint.