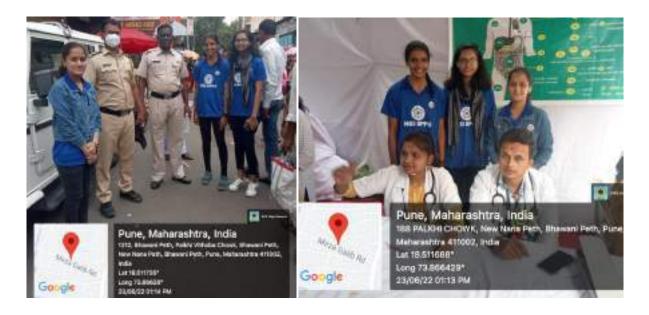

19 students from the college gave their contribution in this noble cause under the able guidance of Principal Prof. (Dr.) Aftab Anwar Shaikh, Vice Principal (Arts) Prof. Moinuddin Khan, Vice Principal (Science) Dr. Iqbal Shaikh, NSS Program Officer Mr. Akbar Sayyed, Lady Program Officer (NSS) Dr. Aafreen A. Ahmed and NCC Officer Dr. Shakir Shaikh.

9<sup>th</sup> July, 2022: Principal Dr. Aftab Anwar Shaikh, NSS Program Officers, NCC officer and volunteers during launch of Awareness Campaign - Saaf Suthri Baqr Eid at college.

 $9^{th}$  July, 2022: NSS volunteers during Awareness Campaign - Saaf Suthri Baqr Eid at market places & slaughter houses, Pune. Ensuring a clean Bakrid and spreading good cheer among people.