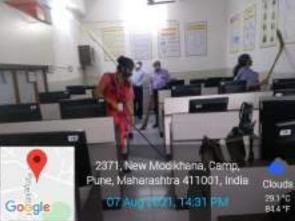

Chief guests Director NYK, Mr. Prakash Kumar Manure & Dy Director NYK, Mr. Mankhedkar addressed the gathering, encouraging students to participate in SVEEP activities. The Deputy District Election Officer Mrs. Mrunalini Sawant motivated students to build participative democracy by registering for voter ID and use their right to vote sensibly. Her team helped facilitate registration of students eligible for vote.

26/11/2021: Chief guest Dy DEO Mrs Mrunalini Sawant addressing the gathering.

26/11/2021: Voter Registration

A staff of 52 teachers and 37 students attended the program to witness reading of the Preamble to the Constitution. 54 students registered names for obtaining voter ID.