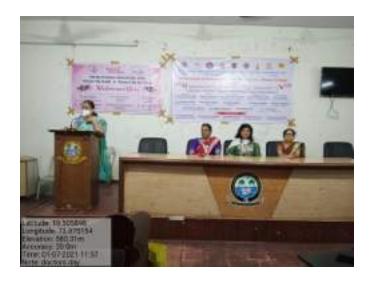

26<sup>th</sup> November, 2021: India is the largest democracy in the world, and its Constitution serves as a guiding light for it to function smoothly and vibrantly. The Ministry of Social Justice and Empowerment on 19<sup>th</sup> November 2015 notified the decision of Government of India to celebrate the 26<sup>th</sup> day of November every year as 'Constitution Day'. To promote Constitution values among citizens, the NSS Unit of Y & M AKI's Poona College of Arts, Science and Commerce, Pune celebrated 'Constitution Day' on 26<sup>th</sup> November, 2021 in association with NCC and Department of Political Science.

Dr. Mukhtar Shaikh, Assistant Professor at Department of Political Science, read the Preamble to the Constitution so as to reaffirm our commitment to uphold its ideology.

26/11/2021: Reading of the Preamble

Chief guests Director NYK, Mr. Prakash Kumar Manure & Dy Director NYK, Mr. Mankhedkar addressed the gathering, encouraging students to participate in SVEEP activities. The Deputy District Election Officer Mrs. Mrunalini Sawant motivated students to build participative democracy by registering for voter ID and use their right to vote sensibly. Her team helped facilitate registration of students eligible for vote.

26/11/2021: Chief guest Dy DEO Mrs Mrunalini Sawant addressing the gathering.

26/11/2021: Voter Registration

A staff of 52 teachers and 37 students attended the program to witness reading of the Preamble to the Constitution. 54 students registered names for obtaining voter ID.