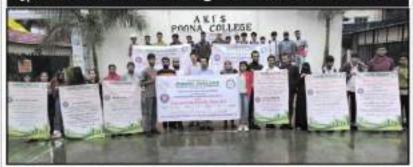

26<sup>th</sup> November, 2021: India is the largest democracy in the world, and its Constitution serves as a guiding light for it to function smoothly and vibrantly. The Ministry of Social Justice and Empowerment on 19<sup>th</sup> November 2015 notified the decision of Government of India to celebrate the 26<sup>th</sup> day of November every year as 'Constitution Day'. To promote Constitution values among citizens, the NSS Unit of Y & M AKI's Poona College of Arts, Science and Commerce, Pune celebrated 'Constitution Day' on 26<sup>th</sup> November, 2021 in association with NCC and Department of Political Science.

Chief guests Director NYK, Mr. Prakash Kumar Manure & Dy Director NYK, Mr. Mankhedkar addressed the gathering, encouraging students to participate in SVEEP activities. The Deputy District Election Officer Mrs. Mrunalini Sawant motivated students to build participative democracy by registering for voter ID and use their right to vote sensibly. Her team helped facilitate registration of students eligible for vote.

26/11/2021: Chief guest Dy DEO Mrs Mrunalini Sawant addressing the gathering.

26/11/2021: Voter Registration

A staff of 52 teachers and 37 students attended the program to witness reading of the Preamble to the Constitution. 54 students registered names for obtaining voter ID.