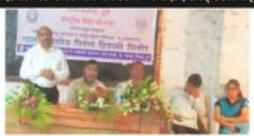

26<sup>th</sup> November, 2021: India is the largest democracy in the world, and its Constitution serves as a guiding light for it to function smoothly and vibrantly. The Ministry of Social Justice and Empowerment on 19<sup>th</sup> November 2015 notified the decision of Government of India to celebrate the 26<sup>th</sup> day of November every year as 'Constitution Day'. To promote Constitution values among citizens, the NSS Unit of Y & M AKI's Poona College of Arts, Science and Commerce, Pune celebrated 'Constitution Day' on 26<sup>th</sup> November, 2021 in association with NCC and Department of Political Science.

Dr. Mukhtar Shaikh, Assistant Professor at Department of Political Science, read the Preamble to the Constitution so as to reaffirm our commitment to uphold its ideology.

26/11/2021: Reading of the Preamble

Chief guests Director NYK, Mr. Prakash Kumar Manure & Dy Director NYK, Mr. Mankhedkar addressed the gathering, encouraging students to participate in SVEEP activities. The Deputy District Election Officer Mrs. Mrunalini Sawant motivated students to build participative democracy by registering for voter ID and use their right to vote sensibly. Her team helped facilitate registration of students eligible for vote.

26/11/2021: Chief guest Dy DEO Mrs Mrunalini Sawant addressing the gathering.

26/11/2021: Voter Registration

A staff of 52 teachers and 37 students attended the program to witness reading of the Preamble to the Constitution. 54 students registered names for obtaining voter ID.