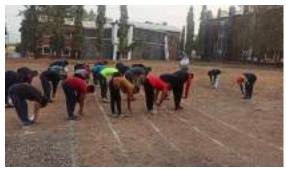

26<sup>th</sup> November, 2021: India is the largest democracy in the world, and its Constitution serves as a guiding light for it to function smoothly and vibrantly. The Ministry of Social Justice and Empowerment on 19<sup>th</sup> November 2015 notified the decision of Government of India to celebrate the 26<sup>th</sup> day of November every year as 'Constitution Day'. To promote Constitution values among citizens, the NSS Unit of Y & M AKI's Poona College of Arts, Science and Commerce, Pune celebrated 'Constitution Day' on 26<sup>th</sup> November, 2021 in association with NCC and Department of Political Science.

Dr. Mukhtar Shaikh, Assistant Professor at Department of Political Science, read the Preamble to the Constitution so as to reaffirm our commitment to uphold its ideology.

26/11/2021: Reading of the Preamble

26/11/2021: Chief guest Dy DEO Mrs Mrunalini Sawant addressing the gathering.

26/11/2021: Voter Registration

A staff of 52 teachers and 37 students attended the program to witness reading of the Preamble to the Constitution. 54 students registered names for obtaining voter ID.