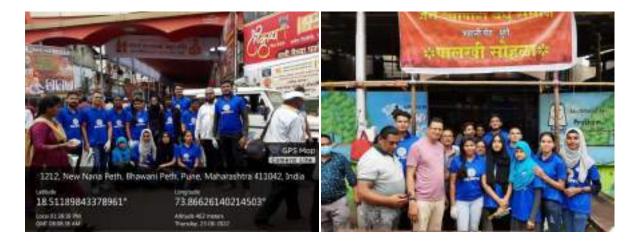

AKI's Poona College of Arts, Science and Commerce, Pune, took an initiative to launch a campaign on "the need to maintain hygiene during the festival of sacrifice". IQAC in association with NSS worked to make this Eid an "Environment Friendly Baqr Eid".

Student volunteers displayed banners with messages on importance of "Cleanliness in Islam" at different places near college, mosques, local market where the animals of sacrifice were being sold and slaughter houses.

They spoke to locals on proper disposal of waste, 'dos and don'ts' to ensure that Eid ul Adha, passes off peacefully, without any unpleasantness! They asked people to exercise maximum self-control and self-restraint.

19 students from the college gave their contribution in this noble cause under the able guidance of Principal Prof. (Dr.) Aftab Anwar Shaikh, Vice Principal (Arts) Prof. Moinuddin Khan, Vice Principal (Science) Dr. Iqbal Shaikh, NSS Program Officer Mr. Akbar Sayyed, Lady Program Officer (NSS) Dr. Aafreen A. Ahmed and NCC Officer Dr. Shakir Shaikh.

NSS Volunteers Mr. Yahya Shaikh, Miss Muskan Kumari, Mr. Rezaul Karim Raza, Miss Bhavana Anand and Mr. Hamza Sheikho actively participated in disseminating

the message of "Clean Baqr Eid" through banners and handbills near mosques, residential areas, slaughter houses and market places where animals of sacrifice were being sold. It was a huge contribution by volunteers inspite of the pouring rain!

9<sup>th</sup> July, 2022: Principal Dr. Aftab Anwar Shaikh, NSS Program Officers, NCC officer and volunteers during launch of Awareness Campaign - Saaf Suthri Baqr Eid at college.

 $9^{th}$  July, 2022: NSS volunteers during Awareness Campaign - Saaf Suthri Baqr Eid at market places & slaughter houses, Pune. Ensuring a clean Bakrid and spreading good cheer among people.