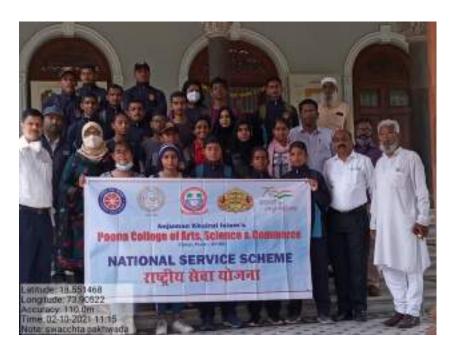

AKI's Poona College of Arts, Science and Commerce, Pune, took an initiative to launch a campaign on "the need to maintain hygiene during the festival of sacrifice". IQAC in association with NSS worked to make this Eid an "Environment Friendly Baqr Eid".

Student volunteers displayed banners with messages on importance of "Cleanliness in Islam" at different places near college, mosques, local market where the animals of sacrifice were being sold and slaughter houses.

They spoke to locals on proper disposal of waste, 'dos and don'ts' to ensure that Eid ul Adha, passes off peacefully, without any unpleasantness! They asked people to exercise maximum self-control and self-restraint.

9<sup>th</sup> July, 2022: Principal Dr. Aftab Anwar Shaikh, NSS Program Officers, NCC officer and volunteers during launch of Awareness Campaign - Saaf Suthri Baqr Eid at college.

 $9^{th}$  July, 2022: NSS volunteers during Awareness Campaign - Saaf Suthri Baqr Eid at market places & slaughter houses, Pune. Ensuring a clean Bakrid and spreading good cheer among people.