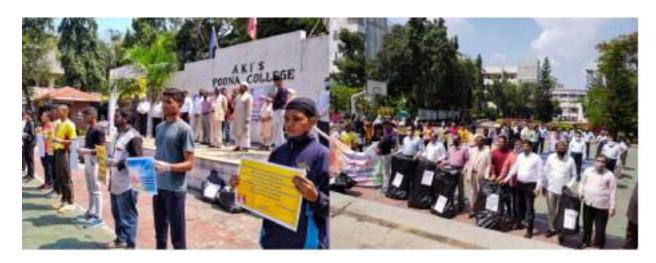

31st October, 2021: Oath taking ceremony on the occasion of National Unity Day

After this, volunteers accompanied by NSS, NCC & BSD officers took a rally till they reached Dhobi Ghat. Their aim was to spread the message of Clean India.

Volunteers were equipped with Gloves, masks and garbage bags so that cleanliness drive could be carried out successfully. Their work was appreciated by Co-ordinator, NYK, Dr. Mankhedkar.

31st October, 2021: Cleanliness drive at Dhobi Ghat on the occasion of National Unity Day