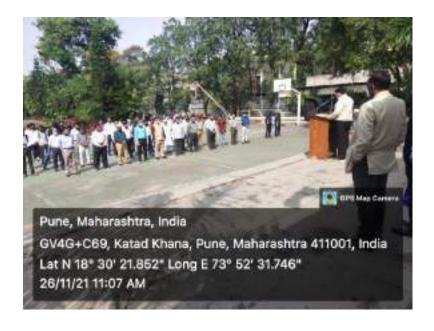

26<sup>th</sup> November, 2021: India is the largest democracy in the world, and its Constitution serves as a guiding light for it to function smoothly and vibrantly. The Ministry of Social Justice and Empowerment on 19<sup>th</sup> November 2015 notified the decision of Government of India to celebrate the 26<sup>th</sup> day of November every year as 'Constitution Day'. To promote Constitution values among citizens, the NSS Unit of Y & M AKI's Poona College of Arts, Science and Commerce, Pune celebrated 'Constitution Day' on 26<sup>th</sup> November, 2021 in association with NCC and Department of Political Science.

Chief guests Director NYK, Mr. Prakash Kumar Manure & Dy Director NYK, Mr. Mankhedkar addressed the gathering, encouraging students to participate in SVEEP activities. The Deputy District Election Officer Mrs. Mrunalini Sawant motivated students to build participative democracy by registering for voter ID and use their right to vote sensibly. Her team helped facilitate registration of students eligible for vote.

26/11/2021: Chief guest Dy DEO Mrs Mrunalini Sawant addressing the gathering.

26/11/2021: Voter Registration

A staff of 52 teachers and 37 students attended the program to witness reading of the Preamble to the Constitution. 54 students registered names for obtaining voter ID.