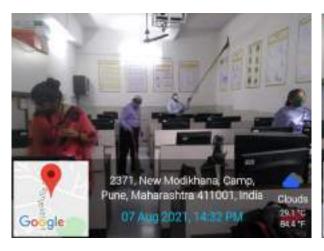

Chief guests Director NYK, Mr. Prakash Kumar Manure & Dy Director NYK, Mr. Mankhedkar addressed the gathering, encouraging students to participate in SVEEP activities. The Deputy District Election Officer Mrs. Mrunalini Sawant motivated students to build participative democracy by registering for voter ID and use their right to vote sensibly. Her team helped facilitate registration of students eligible for vote.

26/11/2021: Chief guest Dy DEO Mrs Mrunalini Sawant addressing the gathering.

26/11/2021: Voter Registration

A staff of 52 teachers and 37 students attended the program to witness reading of the Preamble to the Constitution. 54 students registered names for obtaining voter ID.