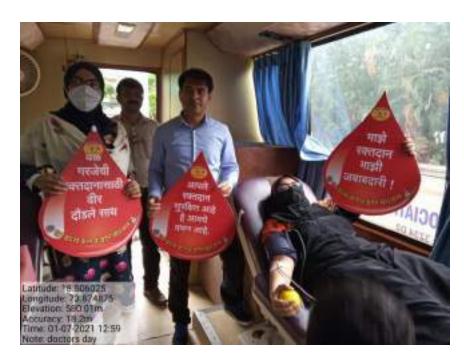

#### Report: Awareness Campaign - Saaf Suthri Baqr Eid

9<sup>th</sup> July, 2022: Muslims across the globe celebrate the holy festival of Eid al-Adha or Baqr Eid on the 10th day of Dhu al-Hijjah, the 12th month of the Islamic or lunar calendar. The day is significant for Muslims as it commemorates the sacrifice of Prophet Ibrahim, who willingly agreed to kill his son at the behest of God.

AKI's Poona College of Arts, Science and Commerce, Pune, took an initiative to launch a campaign on "the need to maintain hygiene during the festival of sacrifice". IQAC in association with NSS worked to make this Eid an "Environment Friendly Baqr Eid".

Student volunteers displayed banners with messages on importance of "Cleanliness in Islam" at different places near college, mosques, local market where the animals of sacrifice were being sold and slaughter houses.

They spoke to locals on proper disposal of waste, 'dos and don'ts' to ensure that Eid ul Adha, passes off peacefully, without any unpleasantness! They asked people to exercise maximum self-control and self-restraint.

19 students from the college gave their contribution in this noble cause under the able guidance of Principal Prof. (Dr.) Aftab Anwar Shaikh, Vice Principal (Arts) Prof. Moinuddin Khan, Vice Principal (Science) Dr. Iqbal Shaikh, NSS Program Officer Mr. Akbar Sayyed, Lady Program Officer (NSS) Dr. Aafreen A. Ahmed and NCC Officer Dr. Shakir Shaikh.

NSS Volunteers Mr. Yahya Shaikh, Miss Muskan Kumari, Mr. Rezaul Karim Raza, Miss Bhavana Anand and Mr. Hamza Sheikho actively participated in disseminating

the message of "Clean Baqr Eid" through banners and handbills near mosques, residential areas, slaughter houses and market places where animals of sacrifice were being sold. It was a huge contribution by volunteers inspite of the pouring rain!

9<sup>th</sup> July, 2022: Principal Dr. Aftab Anwar Shaikh, NSS Program Officers, NCC officer and volunteers during launch of Awareness Campaign - Saaf Suthri Baqr Eid at college.

 $9^{th}$  July, 2022: NSS volunteers during Awareness Campaign - Saaf Suthri Baqr Eid at market places & slaughter houses, Pune. Ensuring a clean Bakrid and spreading good cheer among people.