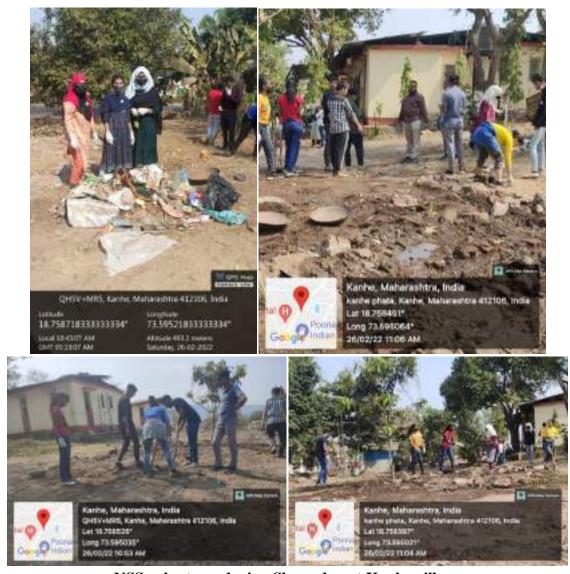

31st October, 2021: Oath taking ceremony on the occasion of National Unity Day

After this, volunteers accompanied by NSS, NCC & BSD officers took a rally till they reached Dhobi Ghat. Their aim was to spread the message of Clean India.

Volunteers were equipped with Gloves, masks and garbage bags so that cleanliness drive could be carried out successfully. Their work was appreciated by Co-ordinator, NYK, Dr. Mankhedkar.

31st October, 2021: Cleanliness drive at Dhobi Ghat on the occasion of National Unity Day