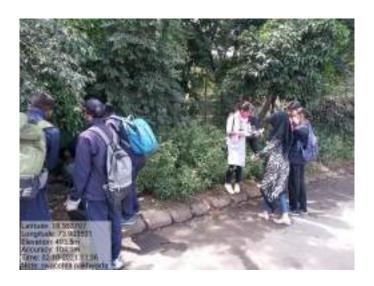

19 students from the college gave their contribution in this noble cause under the able guidance of Principal Prof. (Dr.) Aftab Anwar Shaikh, Vice Principal (Arts) Prof. Moinuddin Khan, Vice Principal (Science) Dr. Iqbal Shaikh, NSS Program Officer Mr. Akbar Sayyed, Lady Program Officer (NSS) Dr. Aafreen A. Ahmed and NCC Officer Dr. Shakir Shaikh.

NSS Volunteers Mr. Yahya Shaikh, Miss Muskan Kumari, Mr. Rezaul Karim Raza, Miss Bhavana Anand and Mr. Hamza Sheikho actively participated in disseminating

the message of "Clean Baqr Eid" through banners and handbills near mosques, residential areas, slaughter houses and market places where animals of sacrifice were being sold. It was a huge contribution by volunteers inspite of the pouring rain!

9<sup>th</sup> July, 2022: Principal Dr. Aftab Anwar Shaikh, NSS Program Officers, NCC officer and volunteers during launch of Awareness Campaign - Saaf Suthri Baqr Eid at college.

 $9^{th}$  July, 2022: NSS volunteers during Awareness Campaign - Saaf Suthri Baqr Eid at market places & slaughter houses, Pune. Ensuring a clean Bakrid and spreading good cheer among people.