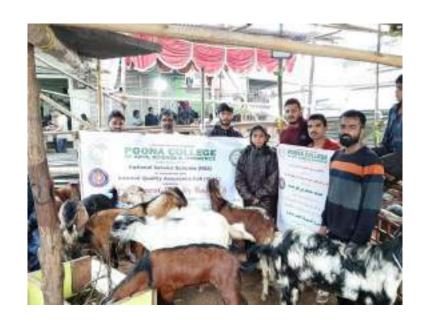

People from the Muslim community offer prayers at mosques for peace and prosperity, followed by Qurbani- sacrifice of lamb/goat as a ritual. The meat is distributed in three parts - among friends, family and people in need (poor).

During and post Qurbani, especially post Pandemic, it is imperative to maintain proper safety procedures to ensure that odour, contamination due to carcasses and blood does not take place during the celebration of this joyous occasion. Certain guidelines should be followed through the course of the celebration, to ensure everyone's safety and cleanliness of vicinity.