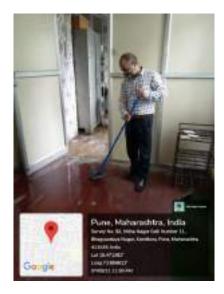

9<sup>th</sup> July, 2022: Principal Dr. Aftab Anwar Shaikh, NSS Program Officers, NCC officer and volunteers during launch of Awareness Campaign - Saaf Suthri Baqr Eid at college.

 $9^{th}$  July, 2022: NSS volunteers during Awareness Campaign - Saaf Suthri Baqr Eid at market places & slaughter houses, Pune. Ensuring a clean Bakrid and spreading good cheer among people.