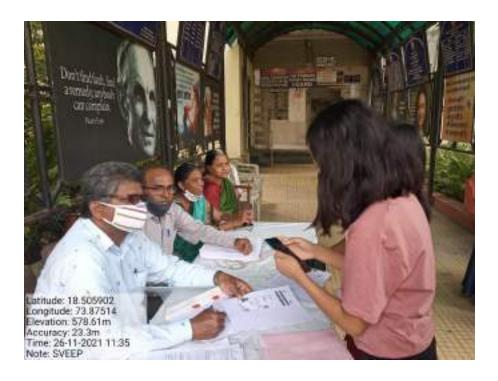

Chief guests Director NYK, Mr. Prakash Kumar Manure & Dy Director NYK, Mr. Mankhedkar addressed the gathering, encouraging students to participate in SVEEP activities. The Deputy District Election Officer Mrs. Mrunalini Sawant motivated students to build participative democracy by registering for voter ID and use their right to vote sensibly. Her team helped facilitate registration of students eligible for vote.

26/11/2021: Chief guest Dy DEO Mrs Mrunalini Sawant addressing the gathering.

26/11/2021: Voter Registration

A staff of 52 teachers and 37 students attended the program to witness reading of the Preamble to the Constitution. 54 students registered names for obtaining voter ID.