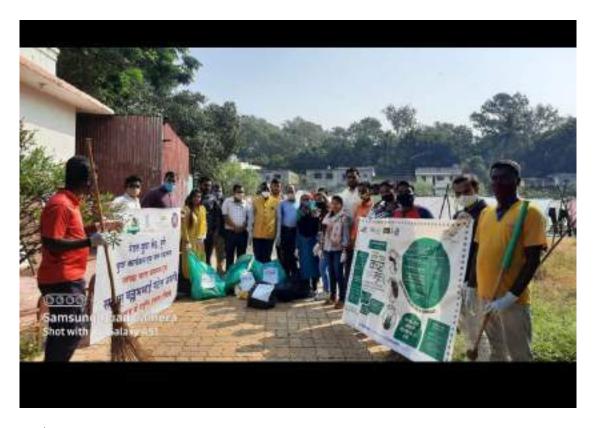

31st October, 2021: Oath taking ceremony on the occasion of National Unity Day

After this, volunteers accompanied by NSS, NCC & BSD officers took a rally till they reached Dhobi Ghat. Their aim was to spread the message of Clean India.

Volunteers were equipped with Gloves, masks and garbage bags so that cleanliness drive could be carried out successfully. Their work was appreciated by Co-ordinator, NYK, Dr. Mankhedkar.

31st October, 2021: Cleanliness drive at Dhobi Ghat on the occasion of National Unity Day