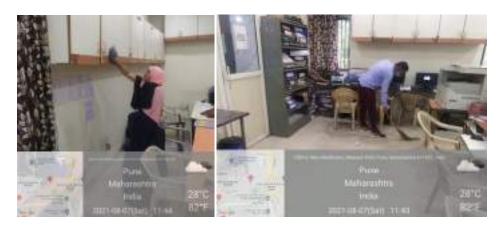

9<sup>th</sup> July, 2022: Principal Dr. Aftab Anwar Shaikh, NSS Program Officers, NCC officer and volunteers during launch of Awareness Campaign - Saaf Suthri Baqr Eid at college.

 $9^{th}$  July, 2022: NSS volunteers during Awareness Campaign - Saaf Suthri Baqr Eid at market places & slaughter houses, Pune. Ensuring a clean Bakrid and spreading good cheer among people.