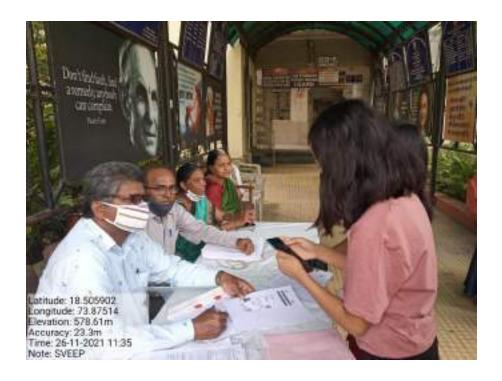

Chief guests Director NYK, Mr. Prakash Kumar Manure & Dy Director NYK, Mr. Mankhedkar addressed the gathering, encouraging students to participate in SVEEP activities. The Deputy District Election Officer Mrs. Mrunalini Sawant motivated students to build participative democracy by registering for voter ID and use their right to vote sensibly. Her team helped facilitate registration of students eligible for vote.

26/11/2021: Chief guest Dy DEO Mrs Mrunalini Sawant addressing the gathering.

26/11/2021: Voter Registration

A staff of 52 teachers and 37 students attended the program to witness reading of the Preamble to the Constitution. 54 students registered names for obtaining voter ID.