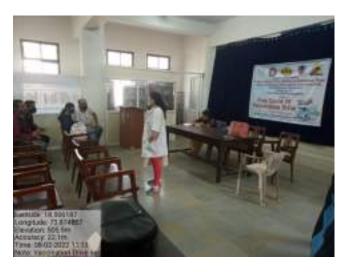

26<sup>th</sup> November, 2021: India is the largest democracy in the world, and its Constitution serves as a guiding light for it to function smoothly and vibrantly. The Ministry of Social Justice and Empowerment on 19<sup>th</sup> November 2015 notified the decision of Government of India to celebrate the 26<sup>th</sup> day of November every year as 'Constitution Day'. To promote Constitution values among citizens, the NSS Unit of Y & M AKI's Poona College of Arts, Science and Commerce, Pune celebrated 'Constitution Day' on 26<sup>th</sup> November, 2021 in association with NCC and Department of Political Science.

Dr. Mukhtar Shaikh, Assistant Professor at Department of Political Science, read the Preamble to the Constitution so as to reaffirm our commitment to uphold its ideology.

26/11/2021: Reading of the Preamble

Chief guests Director NYK, Mr. Prakash Kumar Manure & Dy Director NYK, Mr. Mankhedkar addressed the gathering, encouraging students to participate in SVEEP activities. The Deputy District Election Officer Mrs. Mrunalini Sawant motivated students to build participative democracy by registering for voter ID and use their right to vote sensibly. Her team helped facilitate registration of students eligible for vote.

26/11/2021: Chief guest Dy DEO Mrs Mrunalini Sawant addressing the gathering.

26/11/2021: Voter Registration

A staff of 52 teachers and 37 students attended the program to witness reading of the Preamble to the Constitution. 54 students registered names for obtaining voter ID.