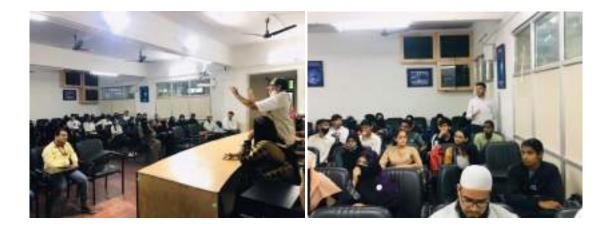

# REPORT: Celebration of National Unity Day (Rashtriya Ekta Diwas)

**31**st **October, 2021:** AKI's Poona College of Arts, Science and Commerce celebrated National Unity Day (Rashtriya Ekta Diwas) in association with Nehru Yuva Kendra & Ministry of Youth & Sports Affairs, following proper Covid protocol

This marked the anniversary of Sardar Vallabhbhai Patel. The chief guests lighted the lamp in his honour. This was followed by oath taking ceremony for Rashtriya Ekta Diwas.

31<sup>st</sup> October, 2021: District Youth Co-ordinator, NYK, Mr. Yashwant Mankhedkar, German Bakery Blast Victim Ms Amrapali Chavhan, NSS, NCC & BSD office bearers paying tributes to Sardar Vallabhbhai Patel.

31st October, 2021: Oath taking ceremony on the occasion of National Unity Day

After this, volunteers accompanied by NSS, NCC & BSD officers took a rally till they reached Dhobi Ghat. Their aim was to spread the message of Clean India.