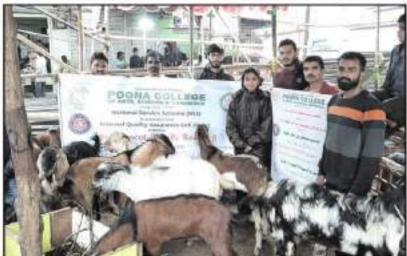

AKI's Poona College of Arts, Science and Commerce, Pune, took an initiative to launch a campaign on "the need to maintain hygiene during the festival of sacrifice". IQAC in association with NSS worked to make this Eid an "Environment Friendly Baqr Eid".

Student volunteers displayed banners with messages on importance of "Cleanliness in Islam" at different places near college, mosques, local market where the animals of sacrifice were being sold and slaughter houses.

9<sup>th</sup> July, 2022: Principal Dr. Aftab Anwar Shaikh, NSS Program Officers, NCC officer and volunteers during launch of Awareness Campaign - Saaf Suthri Baqr Eid at college.

 $9^{th}$  July, 2022: NSS volunteers during Awareness Campaign - Saaf Suthri Baqr Eid at market places & slaughter houses, Pune. Ensuring a clean Bakrid and spreading good cheer among people.