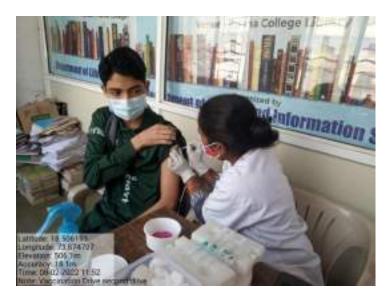

9<sup>th</sup> July, 2022: Principal Dr. Aftab Anwar Shaikh, NSS Program Officers, NCC officer and volunteers during launch of Awareness Campaign - Saaf Suthri Baqr Eid at college.

 $9^{th}$  July, 2022: NSS volunteers during Awareness Campaign - Saaf Suthri Baqr Eid at market places & slaughter houses, Pune. Ensuring a clean Bakrid and spreading good cheer among people.