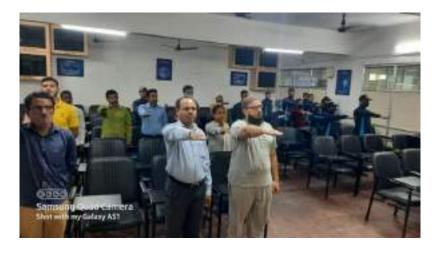

This marked the anniversary of Sardar Vallabhbhai Patel. The chief guests lighted the lamp in his honour. This was followed by oath taking ceremony for Rashtriya Ekta Diwas.

31<sup>st</sup> October, 2021: District Youth Co-ordinator, NYK, Mr. Yashwant Mankhedkar, German Bakery Blast Victim Ms Amrapali Chavhan, NSS, NCC & BSD office bearers paying tributes to Sardar Vallabhbhai Patel.

31st October, 2021: Oath taking ceremony on the occasion of National Unity Day

After this, volunteers accompanied by NSS, NCC & BSD officers took a rally till they reached Dhobi Ghat. Their aim was to spread the message of Clean India.