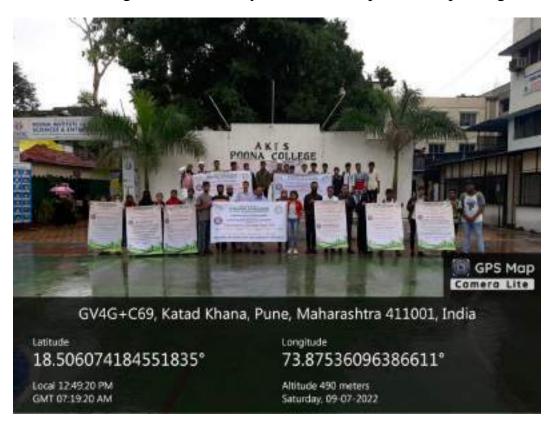

9<sup>th</sup> July, 2022: Principal Dr. Aftab Anwar Shaikh, NSS Program Officers, NCC officer and volunteers during launch of Awareness Campaign - Saaf Suthri Baqr Eid at college.

 $9^{th}$  July, 2022: NSS volunteers during Awareness Campaign - Saaf Suthri Baqr Eid at market places & slaughter houses, Pune. Ensuring a clean Bakrid and spreading good cheer among people.