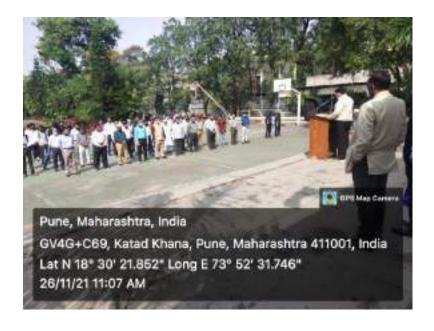

26<sup>th</sup> November, 2021: India is the largest democracy in the world, and its Constitution serves as a guiding light for it to function smoothly and vibrantly. The Ministry of Social Justice and Empowerment on 19<sup>th</sup> November 2015 notified the decision of Government of India to celebrate the 26<sup>th</sup> day of November every year as 'Constitution Day'. To promote Constitution values among citizens, the NSS Unit of Y & M AKI's Poona College of Arts, Science and Commerce, Pune celebrated 'Constitution Day' on 26<sup>th</sup> November, 2021 in association with NCC and Department of Political Science.

Dr. Mukhtar Shaikh, Assistant Professor at Department of Political Science, read the Preamble to the Constitution so as to reaffirm our commitment to uphold its ideology.

26/11/2021: Reading of the Preamble

26/11/2021: Chief guest Dy DEO Mrs Mrunalini Sawant addressing the gathering.

26/11/2021: Voter Registration

A staff of 52 teachers and 37 students attended the program to witness reading of the Preamble to the Constitution. 54 students registered names for obtaining voter ID.