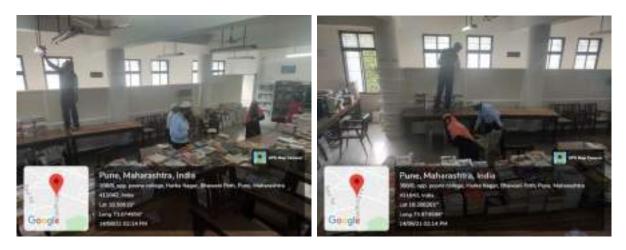

9<sup>th</sup> July, 2022: Principal Dr. Aftab Anwar Shaikh, NSS Program Officers, NCC officer and volunteers during launch of Awareness Campaign - Saaf Suthri Baqr Eid at college.

 $9^{th}$  July, 2022: NSS volunteers during Awareness Campaign - Saaf Suthri Baqr Eid at market places & slaughter houses, Pune. Ensuring a clean Bakrid and spreading good cheer among people.