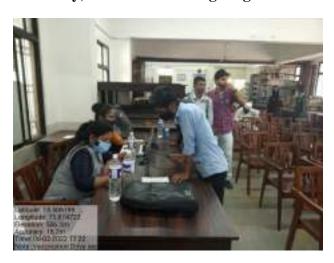

Chief guests Director NYK, Mr. Prakash Kumar Manure & Dy Director NYK, Mr. Mankhedkar addressed the gathering, encouraging students to participate in SVEEP activities. The Deputy District Election Officer Mrs. Mrunalini Sawant motivated students to build participative democracy by registering for voter ID and use their right to vote sensibly. Her team helped facilitate registration of students eligible for vote.

26/11/2021: Chief guest Dy DEO Mrs Mrunalini Sawant addressing the gathering.

26/11/2021: Voter Registration

A staff of 52 teachers and 37 students attended the program to witness reading of the Preamble to the Constitution. 54 students registered names for obtaining voter ID.