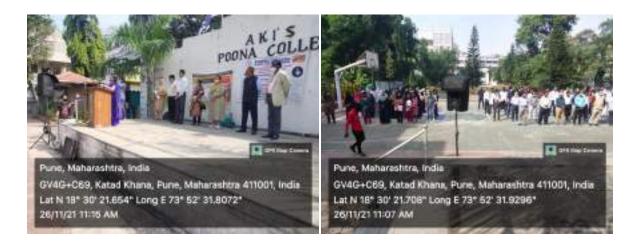

Chief guests Director NYK, Mr. Prakash Kumar Manure & Dy Director NYK, Mr. Mankhedkar addressed the gathering, encouraging students to participate in SVEEP activities. The Deputy District Election Officer Mrs. Mrunalini Sawant motivated students to build participative democracy by registering for voter ID and use their right to vote sensibly. Her team helped facilitate registration of students eligible for vote.

26/11/2021: Chief guest Dy DEO Mrs Mrunalini Sawant addressing the gathering.

26/11/2021: Voter Registration

A staff of 52 teachers and 37 students attended the program to witness reading of the Preamble to the Constitution. 54 students registered names for obtaining voter ID.