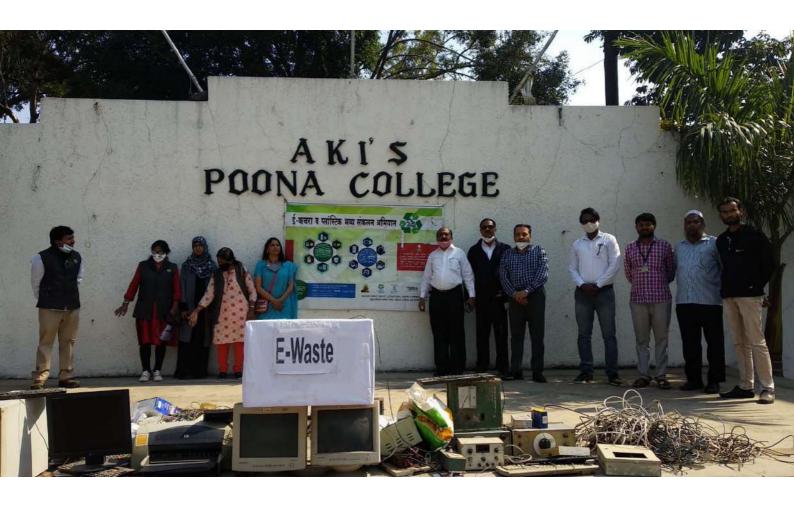

## Certificate

To,
AKI's Poona College of Arts, Science and Commerce
Camp,
Pune 411001

This is to certify that Poona College of Arts, Science and Commerce, Camp Pune 411001 has donated 250 kg of E-waste on 22/01/2020 to the NGO Janwani.