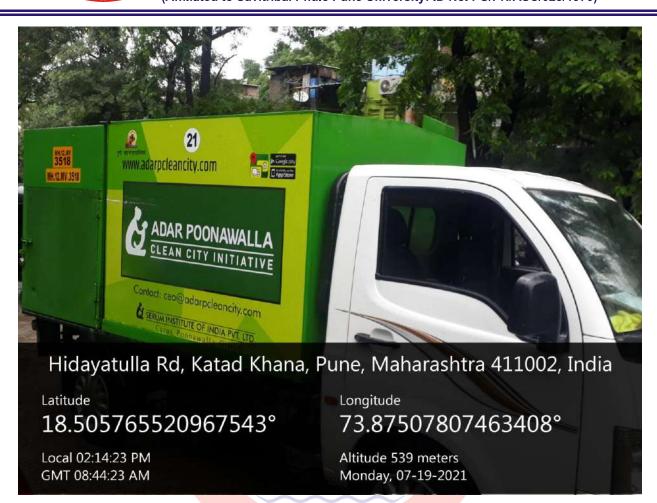

#### SOLID WASTE PHOTOS

Hidayatulla Rd, Katad Khana, Pune, Maharashtra 411002, India

Latitude Longitude

18.505765520967543° 73.87507807463408°

Local 02:13:14 PM Altitude 539 meters
GMT 08:43:14 AM Monday, 07-19-2021

#### Collection of solid waste at College campus by Adar Poonawala Group