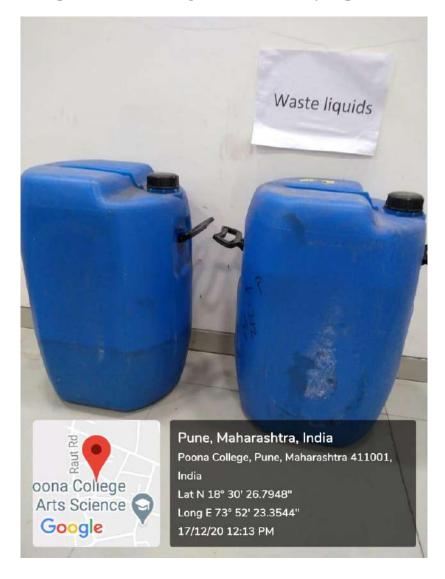

## LIQUID WASTE COLLECTION FACILITY

#### Liquid waste collecting cans in Chemistry Department