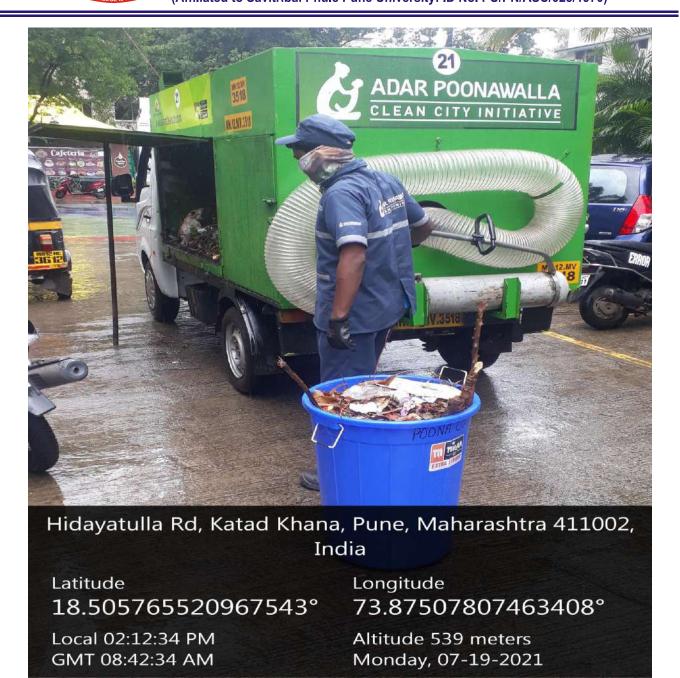

#### SOLID WASTE PHOTOS





Hidayatulla Rd, Katad Khana, Pune, Maharashtra 411002, India

Latitude Longitude

18.505765520967543° 73.87507807463408°

Local 02:13:14 PM Altitude 539 meters
GMT 08:43:14 AM Monday, 07-19-2021

















Local 11:30:42 AM GMT 06:00:42 AM

#### Collection of solid waste at College campus by Adar Poonawala Group



#### **VERMI COMPOST UNIT**





Earthworms to be filled in the unit













## LIQUID WASTE COLLECTION FACILITY

#### Liquid waste collecting cans in Chemistry Department



#### Photograph of chemical waste recycling in Chemistry department.







# POONA COLLEGE OF ARTS, SCIENCE AND COMMERCE

(Affiliated to Savitribai Phule Pune University: ID No. PU/PN/ASC/023/1970)





## **Administrative Office**

Sourabh Banglow, Unit No.2, Malati Society, S.No. 106-A/2 Senapati Bapat Road, Model Colony, Pune - 411 016 India Tel.: 91-020-2565 0205 91-020-2565 7883

E-mail: director@janwani.net Web: www.janwani.org

## Registered Office

A Wing, 5th Floor, MCCIA Trade Towe