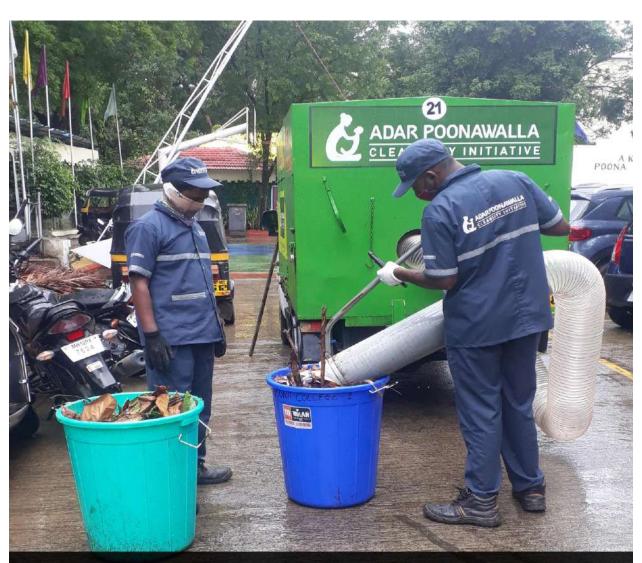

#### SOLID WASTE PHOTOS





Hidayatulla Rd, Katad Khana, Pune, Maharashtra 411002, India

Latitude Longitude

18.505765520967543° 73.87507807463408°

Local 02:13:14 PM Altitude 539 meters
GMT 08:43:14 AM Monday, 07-19-2021

















Local 11:30:42 AM GMT 06:00:42 AM

#### Collection of solid waste at College campus by Adar Poonawala Group



#### **VERMI COMPOST UNIT**





Earthworms to be filled in the unit













## LIQUID WASTE COLLECTION FACILITY

#### Liquid waste collecting cans in Chemistry Department



#### Photograph of chemical waste recycling in Chemistry department.







# POONA COLLEGE OF ARTS, SCIENCE AND COMMERCE

(Affiliated to Savitribai Phule Pune University: ID No. PU/PN/ASC/023/1970)





## **Administrative Office**

Sourabh Banglow, Unit No.2, Malati Society, S.No. 106-A/2 Sen