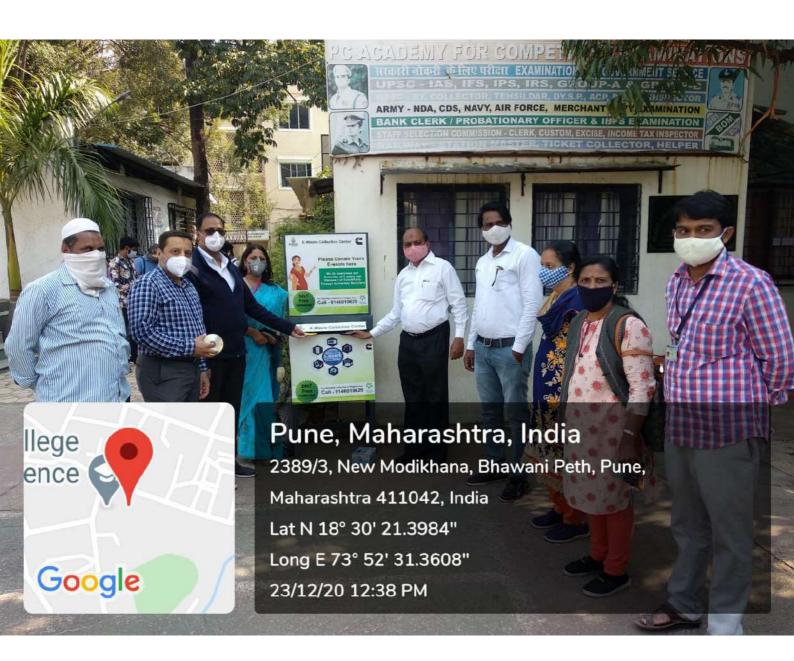

, Science and Commerce, Camp Pune 411001 has donated 250 kg of E-waste on 22/01/2020 to the NGO Janwani.

Looking forward for similar initiatives in future.

Thanking you,

Sincerely,

Mangesh Kshirsagar (Sr. Project Officer)

Chairman Vijay Kelkar, Ph.D.

Members:

Ajit Nimbalkar | Aruna Bagchee | Arun Firodia | Pratap Pawar | Ramanath Jha | S. B. (Ravi) Pandit | Vishal Jain

Ex-Officio Members :

Pradeep Bhargava, President, MCCIA | Prashant Girbane, Director General, MCCIA

Director: Ramesh G. Pandya

Supported by Mahratta Chamber of Commerce, Industries and Agriculture





2390, Hidayatullah Rd, Katad Khana, Pune, Maharashtra 411001, India

Latitude

18.504683040082455

0

Local 04:16:09 PM GMT 10:46:09 AM Longitude

73.87542055919766°

Altitude 367 meters Monday, 09-20-2021