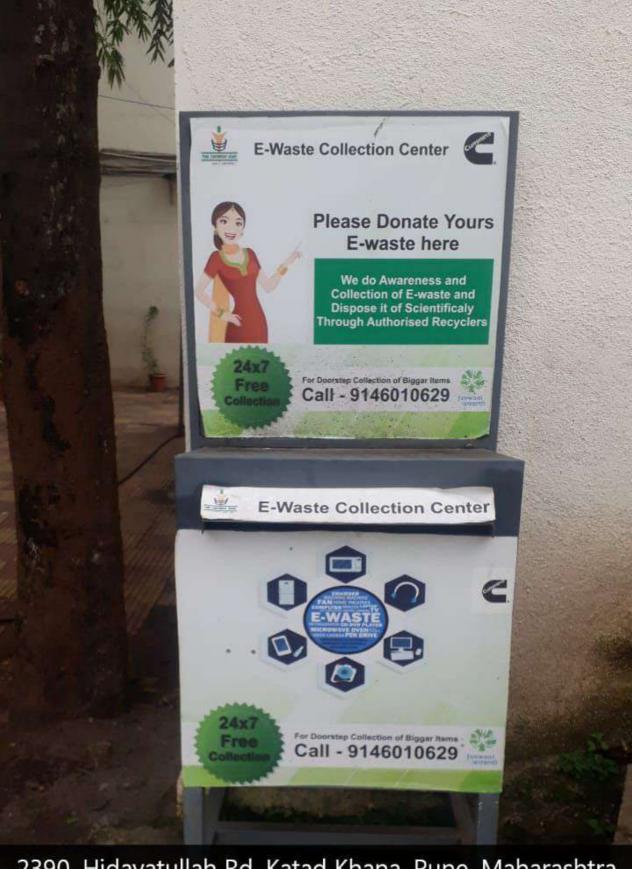

## Certificate

To,
AKI's Poona College of Arts, Science and Commerce
Camp,
Pune 411001

This is to certify that Poona College of Arts, Science and Commerce, Camp Pune 411001 has donated 250 kg of E-waste on 22/01/2020 to the NGO Janwani.