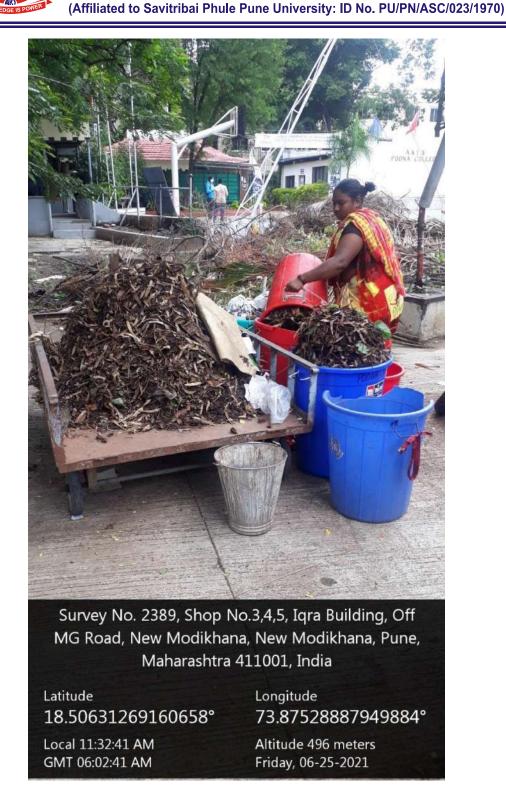

#### SOLID WASTE PHOTOS





Hidayatulla Rd, Katad Khana, Pune, Maharashtra 411002, India

Latitude Longitude

18.505765520967543° 73.87507807463408°

Local 02:13:14 PM Altitude 539 meters
GMT 08:43:14 AM Monday, 07-19-2021

















Local 11:30:42 AM GMT 06:00:42 AM

#### Collection of solid waste at College campus by Adar Poonawala Group



#### **VERMI COMPOST UNIT**





Earthworms to be filled in the unit













## LIQUID WASTE COLLECTION FACILITY

#### Liquid waste collecting cans in Chemistry Department



#### Photograph of chemical waste recycling in Chemistry department.







# POONA COLLEGE OF ARTS, SCIENCE AND COMMERCE

(Affiliated to Savitribai Phule Pune University: ID No. PU/PN/ASC/023/1970)





## **Administrative Office**

Sourabh Banglow, Unit No.2, Malati Society, S.No. 106-A/2 Senapati Bapat Road, Model Colony, Pune - 411 016 India Tel.: 91-020-2565 0205 91-020-2565 7883

E-mail: director@janwani.net Web: www.janwani.org

## Registered Office

A Wing, 5th Floor, MCCIA Trade Tower, Inter