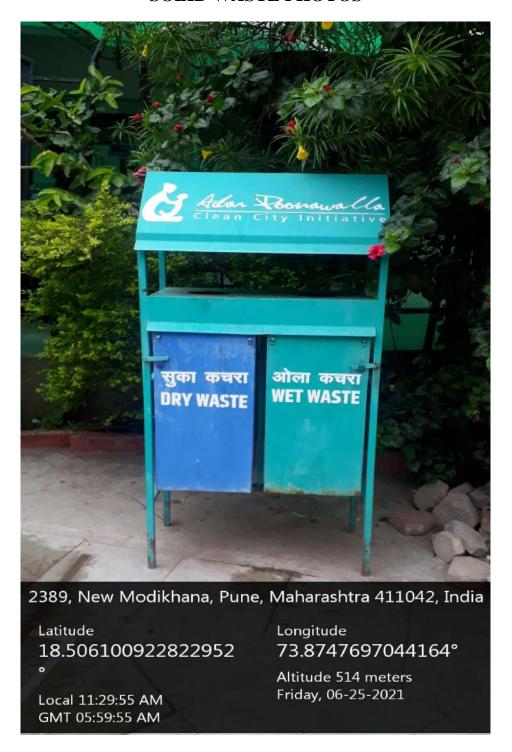

#### SOLID WASTE PHOTOS





Hidayatulla Rd, Katad Khana, Pune, Maharashtra 411002, India

Latitude Longitude

18.505765520967543° 73.87507807463408°

Local 02:13:14 PM Altitude 539 meters
GMT 08:43:14 AM Monday, 07-19-2021

















Local 11:30:42 AM GMT 06:00:42 AM

#### Collection of solid waste at College campus by Adar Poonawala Group



#### **VERMI COMPOST UNIT**





Earthworms to be filled in the unit













## LIQUID WASTE COLLECTION FACILITY

#### Liquid waste collecting cans in Chemistry Department



#### Photograph of chemical waste recycling in Chemistry department.







# POONA COLLEGE OF ARTS, SCIENCE AND COMMERCE

(Affiliated to Savitribai Phule Pune University: ID No. PU/PN/ASC/023/1970)





## **Administrative Office**

Sourabh Banglow, Unit No.2, Malati Society, S.No. 106-A/2 S