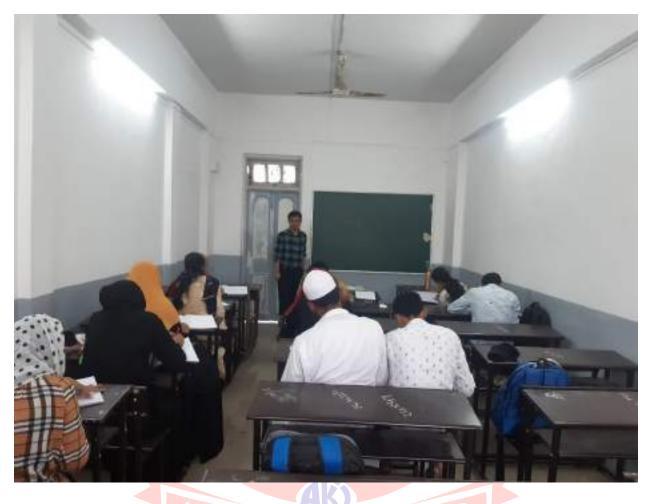

ctroscopy and microscopic techniques. | 15.9.22 |
| 22      | Solution of previous year question papers                                                                                                                 | 16.9.22 |
| 23      | Solution of previous year question papers                                                                                                                 | 17.9.22 |
| 24      | Solution of previous year question papers                                                                                                                 | 19.9.22 |



Dr. Avinash Singh Course Co-ordinator

Dr. Iqbal N. Shaikh

Head of Chemistry Dr. Iqbal N. Shaikh Vice Principal & Head Department of Chemistry AK's Poons College of Arts, Science & Commerce, Pune-1



## PHOTOS



Dr. Avinash Singh, engaging lecture



## PHOTOS



Dr. Avinash Singh, engaging lecture



#### ACTIVITY REPORT (2020- 2021)

#### I. Basic Details:

| Name of The Activity: Career Counseling Session for TYBCOM Students. |                                 |                               |                              |  |  |
|----------------------------------------------------------------------|---------------------------------|-------------------------------|------------------------------|--|--|
| Date                                                                 | DateFacultyDepartment/Committee |                               | Coordinator Name &           |  |  |
|                                                                      |                                 |