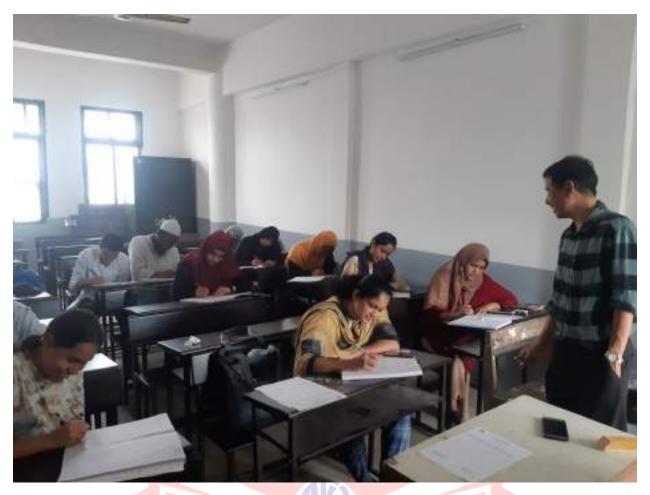

22      | Solution of previous year question papers                                                                                                                 | 16.9.22 |
| 23      | Solution of previous year question papers                                                                                                                 | 17.9.22 |
| 24      | Solution of previous year question papers                                                                                                                 | 19.9.22 |



Dr. Avinash Singh Course Co-ordinator

Dr. Iqbal N. Shaikh

Head of Chemistry Dr. Iqbal N. Shaikh Vice Principal & Head Department of Chemistry AK's Poons College of Arts, Science & Commerce, Pune-1



## PHOTOS



Dr. Avinash Singh, engaging lecture



## PHOTOS



Dr. Avinash Singh, engaging lecture



#### ACTIVITY REPORT (2020- 2021)

#### I. Basic Details:

| Name of The Activity: Career Counseling Session for TYBCOM Students. |                                 |                               |                              |  |  |
|----------------------------------------------------------------------|---------------------------------|-------------------------------|------------------------------|--|--|
| Date                                                                 | DateFacultyDepartment/Committee |                               | Coordinator Name &           |  |  |
|                                                                      |                                 |                               | Phone no.                    |  |