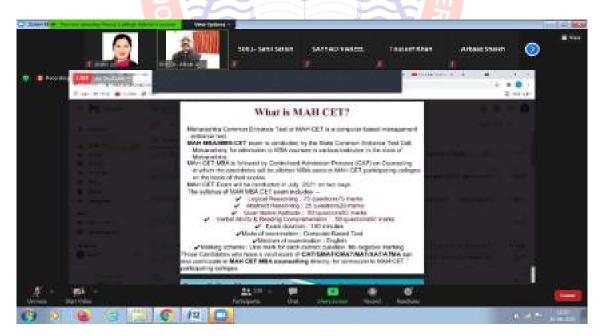

## ONLINE CAREER COUNSELLING FOR TYBCOM

Department of Commerce, PG and Research Centre organized an online Career Counselling session for T.Y.B.Com. Students on 30<sup>th</sup> June ,2021 at 11:30 am through zoom meeting (Online). More than 230 students attended the same.

Principal Prof. Dr. Aftab Anwar Shaikh addressed and guided the students. The objective for this session was to provide students' knowledge about MBA and to abreast them about State and Central Government Scholarships and also to guide the students for MAH-MBA entrance 2021 exam.

The students interacted with principal & cleared their doubts about pursuing higher education. Principal motivated the students to seek admission in Poona College sister Concern i.e Poona Institute Management Sciences & Entrepreneurship.