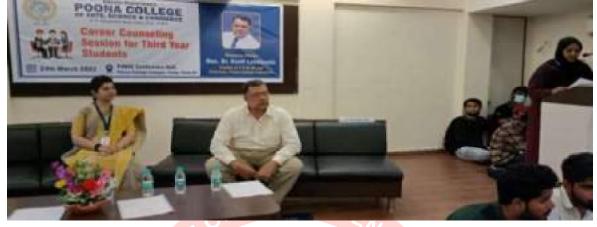

# CAREER COUNSELLING SESSION FOR TYBCOM STUDENTS

Department of Commerce, PG, and Research Centre organized a Career Counselling session for T.Y.B.Com. Students on **24<sup>th</sup> March 2022 at 12:00 noon in PIMSE Conference Hall**. It was Organised successfully under the able guidance of Principal Prof. (Dr.) Aftab Anwar Shaikh and HOD Dr. Nasrin Khan. The program was coordinated by Dr. Sayyad Vakeel.

244 students attended and benefitted from the same.

**Dr. Hanif Lakdawala**, Trustee of Y & M AKI and Chairman, Poona College Committee was invited as the Resource Person.

The program commenced with the recitation of the Holy Qur'an by Dr. Sayyad Vakeel. HOD Dr. Nasrin Khan gave the welcome address and briefed about the objectives of the program.

Dr. Sayyed Akbar introduced the resource person. Dr. Hanif Lakdawala was felicitated by HOD Dr. Nasrin Khan and Dr. Syed Hamed Hashmi.

The objectives for the session were as follows.

- 1. To guide the students to focus on goal setting
- 2. To make the career counseling of the students
- 3. To Provide students about Knowledge about MBA, To abreast the students about State and Central Government Scholarships for MBA Students
- 4. To Guide the students for MAH-MBA entrance 2022 exam form filling. The students interacted with the Resource Person & cleared their doubts about pursuing higher education and motivated the students to seek admission in Poona College sister Concern i.e. Poona Institute Management Sciences & Entrepreneurship.