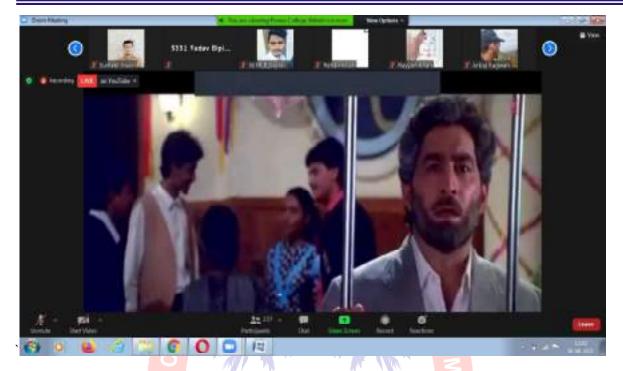

## ONLINE CAREER COUNSELLING FOR TYBCOM

Department of Commerce, PG and Research Centre organized an online Career Counselling session for T.Y.B.Com. Students on 30<sup>th</sup> June ,2021 at 11:30 am through zoom meeting (Online). More than 230 students attended the same.

Principal Prof. Dr. Aftab Anwar Shaikh addressed and guided the students. The objective for this session was to provide students' knowledge about MBA and to abreast them about State and Central Government Scholarships and also to guide the students for MAH-MBA entrance 2021 exam.

The students interacted with principal & cleared their doubts about pursuing higher education. Principal motivated the students to seek admission in Poona College sister Concern i.e Poona Institute Management Sciences & Entrepreneurship.