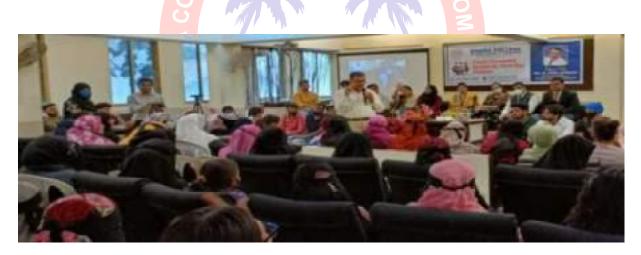

# CAREER COUNSELLING SESSION FOR TYBCOM STUDENTS

Department of Commerce, PG, and Research Centre organized a Career Counselling session for T.Y.B.Com. Students on **24<sup>th</sup> March 2022 at 12:00 noon in PIMSE Conference Hall**. It was Organised successfully under the able guidance of Principal Prof. (Dr.) Aftab Anwar Shaikh and HOD Dr. Nasrin Khan. The program was coordinated by Dr. Sayyad Vakeel.

244 students attended and benefitted from the same.

**Dr. Hanif Lakdawala**, Trustee of Y & M AKI and Chairman, Poona College Committee was invited as the Resource Person.

The program commenced with the recitation of the Holy Qur'an by Dr. Sayyad Vakeel. HOD Dr. Nasrin Khan gave the welcome address and briefed about the objectives of the program.

Figure 1 Dr. Nasrin Khan, HOD of the Commerce Department giving the welcome address and elaborating the objectives of the program.

Figure 2. Dr. Hanif Lakdawala, Trustee of Y & M AKI and Chairman, Poona College Committee guiding the students regarding Goal setting.