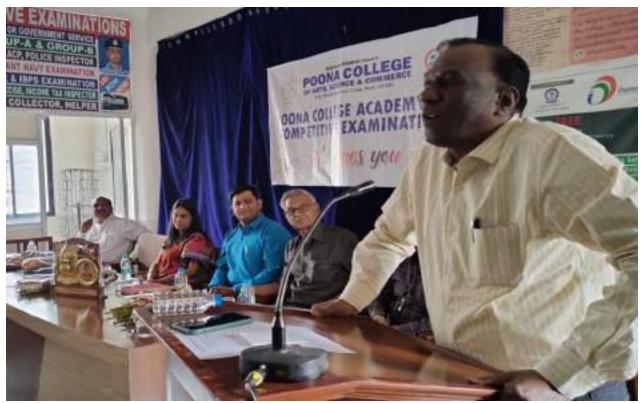

shared his experiences and said that a career in law offers a wide range of opportunities and specializations. Lawyers can work in various sectors such as corporate law, Criminal Law, Intellectual Property Law, Environmental Law, human rights law, and more.

Principal Prof. Dr. Aftab Anwar Shaikh emphasized joining the Civil & Law Services and urged to focus on these Services to achieve the best position in the administration. Vice-Principals, Mr. Moinuddin Khan & Dr. Iqbal Shaik provided their constant support. A total of 108 students participated and get benefitted from the session.

## **PICTURES OF THE EVENT**



Mr. Sagar Patil, DCP, sharing his thoughts with students



Mr. Ravi Kale, JMFC guiding students on the topic



Principal Prof. Dr. Aftab Anwar Shaikh guiding the students



Mr. Yeshwant Mankhedkar, Deputy Director, NYK, delivering his views



Student participants at the session

## **News @ MEDIA**



# पूना कॉलेज में 'कानून क्षेत्र में रोजगार के अवसर' विषय पर संगोष्ठी संपन्न

पुणे, १३ अप्रैल (भा.प्र.) : पूना कॉलेज में 'कानून क्षेत्र में रोजगार के अवसर' इस विषय पर प्रथम श्रेणी मजिस्ट्रेट पद पर नियुक्त रवि काले ने छात्रों से बातचीत करते हुए परीक्षा की विस्तृत जानकारी दी। उन्होंने कहा कि छात्रों को अपना दृष्टिकोण व्यापक रखना चाहिए और सफल होने के लिए एक लक्ष्य निर्धारित करना चाहिए।

वे पूना कॉलेज में पूना कॉलेज प्रतियोगिता परीक्षा केंद्र और आर. के. बहुउदेशीय संस्थान, पुणे द्वारा संयुक्त रूप से आयोजित 'कानून क्षेत्र में रोजगार के अवसर'विषय पर संगोष्ठी में मुख्य अतिथि के रूप में उपस्थित थे।

कार्यक्रम का परिचय देते हुए पूना कॉलेज के प्राचार्य प्रो. डॉ. आफताब अन