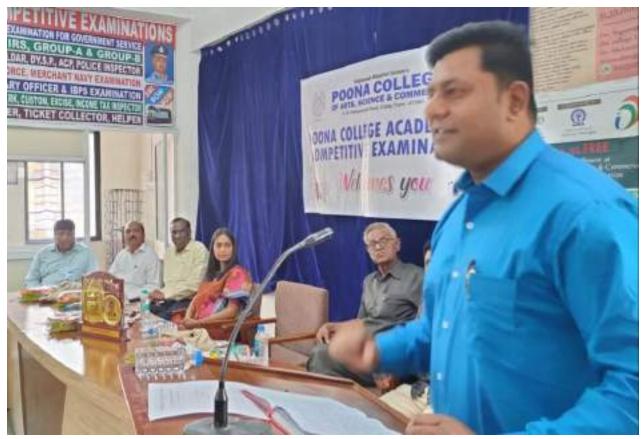

awyers play a crucial role in upholding justice and ensuring that the rule of law is maintained. JMFC, Mr. Ravi Kale shared his experiences and said that a career in law offers a wide range of opportunities and specializations. Lawyers can work in various sectors such as corporate law, Criminal Law, Intellectual Property Law, Environmental Law, human rights law, and more.

Principal Prof. Dr. Aftab Anwar Shaikh emphasized joining the Civil & Law Services and urged to focus on these Services to achieve the best position in the administration. Vice-Principals, Mr. Moinuddin Khan & Dr. Iqbal Shaik provided their constant support. A total of 108 students participated and get benefitted from the session.

## **PICTURES OF THE EVENT**



Mr. Sagar Patil, DCP, sharing his thoughts with students



Mr. Ravi Kale, JMFC guiding students on the topic



Principal Prof. Dr. Aftab Anwar Shaikh guiding the students



Mr. Yeshwant Mankhedkar, Deputy Director, NYK, delivering his views



Student participants at the session

## **News @ MEDIA**



# पूना कॉलेज में 'कानून क्षेत्र में रोजगार के अवसर' विषय पर संगोष्ठी संपन्न

पुणे, १३ अप्रैल (भा.प्र.) : पूना कॉलेज में 'कानून क्षेत्र में रोजगार के अवसर' इस विषय पर प्रथम श्रेणी मजिस्ट्रेट पद पर नियुक्त रवि काले ने छात्रों से बातचीत करते हुए परीक्षा की विस्तृत जानकारी दी। उन्होंने कहा कि छात्रों को अपना दृष्टिकोण व्यापक रखना चाहिए और सफल होने के लिए एक लक्ष्य निर्धारित करना चाहिए।

वे पूना कॉलेज में पूना कॉलेज प्रतियोगिता परीक्षा केंद्र और आर. के. बहुउदेशीय संस्थान, पुणे द्वारा संयुक्त रूप से आयोजित 'कानून क्षेत्र में रोजगार के अवसर'विषय पर संग