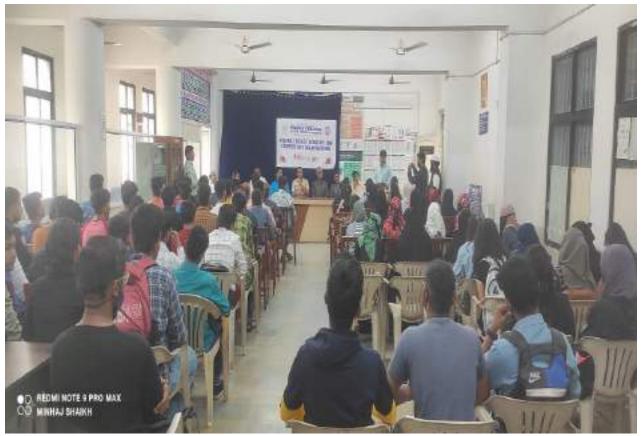

# CAREER COUNSELLING SESSION FOR TYBCOM STUDENTS

Department of Commerce, PG, and Research Centre organized a Career Counselling session for T.Y.B.Com. Students on **24<sup>th</sup> March 2022 at 12:00 noon in PIMSE Conference Hall**. It was Organised successfully under the able guidance of Principal Prof. (Dr.) Aftab Anwar Shaikh and HOD Dr. Nasrin Khan. The program was coordinated by Dr. Sayyad Vakeel.

244 students attended and benefitted from the same.

**Dr. Hanif Lakdawala**, Trustee of Y & M AKI and Chairman, Poona College Committee was invited as the Resource Person.

The program commenced with the recitation of the Holy Qur'an by Dr. Sayyad Vakeel. HOD Dr. Nasrin Khan gave the welcome address and briefed about the objectives of the program.

Dr. Sayyed Akbar introduced the resource person. Dr. Hanif Lakdawala was felicitated by HOD Dr. Nasrin Khan and Dr. Syed Hamed Hashmi.

The objectives for the session were as follows.

- 1. To guide the students to focus on goal setting
- 2. To make the career counseling of the students
- 3. To Provide students about Knowledge about MBA, To abreast the students about State and Central Government Scholarships for MBA Students
- 4. To Guide the students for MAH-MBA entrance 2022 exam form filling. The students interacted with the Resource Person & cleared their doubts about pursuing higher education and motivated the students to seek admission in Poona College sister Concern i.e. Poona Institute Management Sciences & Entrepreneurship.