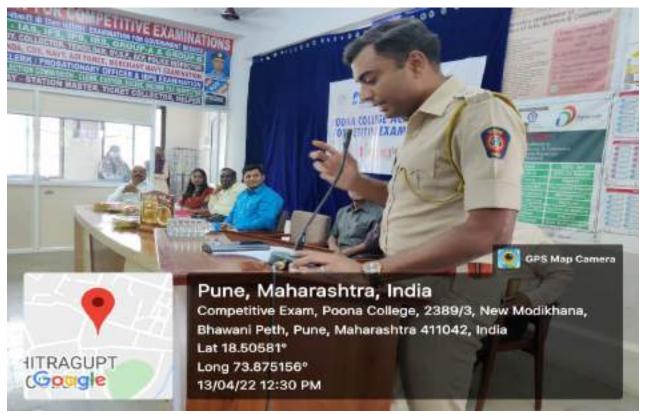

highlighted the significance of a career in law. He added Lawyers play a crucial role in upholding justice and ensuring that the rule of law is maintained. JMFC, Mr. Ravi Kale shared his experiences and said that a career in law offers a wide range of opportunities and specializations. Lawyers can work in various sectors such as corporate law, Criminal Law, Intellectual Property Law, Environmental Law, human rights law, and more.

Principal Prof. Dr. Aftab Anwar Shaikh emphasized joining the Civil & Law Services and urged to focus on these Services to achieve the best position in the administration. Vice-Principals, Mr. Moinuddin Khan & Dr. Iqbal Shaik provided their constant support. A total of 108 students participated and get benefitted from the session.

## **PICTURES OF THE EVENT**



Mr. Sagar Patil, DCP, sharing his thoughts with students



Mr. Ravi Kale, JMFC guiding students on the topic



Principal Prof. Dr. Aftab Anwar Shaikh guiding the students



Mr. Yeshwant Mankhedkar, Deputy Director, NYK, delivering his views



Student participants at the session

## **News @ MEDIA**



# पूना कॉलेज में 'कानून क्षेत्र में रोजगार के अवसर' विषय पर संगोष्ठी संपन्न

पुणे, १३ अप्रैल (भा.प्र.) : पूना कॉलेज में 'कानून क्षेत्र में रोजगार के अवसर' इस विषय पर प्रथम श्रेणी मजिस्ट्रेट पद पर नियुक्त रवि काले ने छात्रों से बातचीत करते हुए परीक्षा की विस्तृत जानकारी दी। उन्होंने कहा कि छात्रों को अपना दृष्टिकोण व्यापक रखना चाहिए और सफल होने के लिए एक लक्ष्य निर्धारित करना चाहिए।

वे पूना कॉलेज में पूना कॉलेज प्रतियोगिता परीक्षा केंद्र और आर. के. बहुउदेशीय संस्थान, पुणे द्वारा संयुक्त