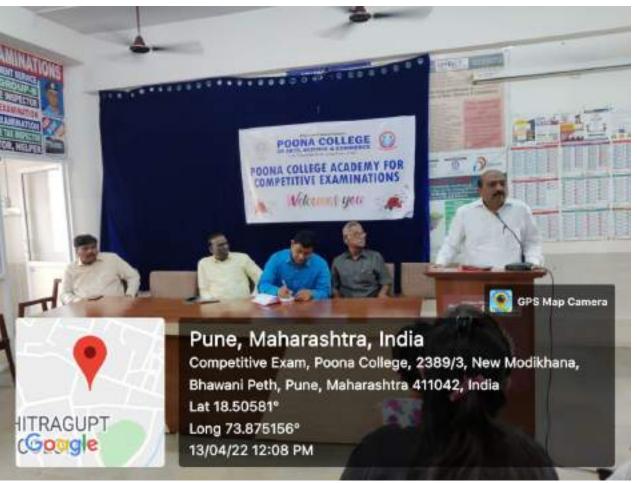

nsuring that the rule of law is maintained. JMFC, Mr. Ravi Kale shared his experiences and said that a career in law offers a wide range of opportunities and specializations. Lawyers can work in various sectors such as corporate law, Criminal Law, Intellectual Property Law, Environmental Law, human rights law, and more.

Principal Prof. Dr. Aftab Anwar Shaikh emphasized joining the Civil & Law Services and urged to focus on these Services to achieve the best position in the administration. Vice-Principals, Mr. Moinuddin Khan & Dr. Iqbal Shaik provided their constant support. A total of 108 students participated and get benefitted from the session.

## **PICTURES OF THE EVENT**



Mr. Sagar Patil, DCP, sharing his thoughts with students



Mr. Ravi Kale, JMFC guiding students on the topic



Principal Prof. Dr. Aftab Anwar Shaikh guiding the students



Mr. Yeshwant Mankhedkar, Deputy Director, NYK, delivering his views



Student participants at the session

## **News @ MEDIA**



# पूना कॉलेज में 'कानून क्षेत्र में रोजगार के अवसर' विषय पर संगोष्ठी संपन्न

पुणे, १३ अप्रैल (भा.प्र.) : पूना कॉलेज में 'कानून क्षेत्र में रोजगार के अवसर' इस विषय पर प्रथम श्रेणी मजिस्ट्रेट पद पर नियुक्त रवि काले ने छात्रों से बातचीत करते हुए परीक्षा की विस्तृत जानकारी दी। उन्होंने कहा कि छात्रों को अपना दृष्टिकोण व्यापक रखना चाहिए और सफल होने के लिए एक लक्ष्य निर्धारित करना चाहिए।

वे पूना कॉलेज में पूना कॉलेज प्रतियोगिता परीक्षा केंद्र और आर. के. बहुउदेशीय संस्थान, पुणे द्वारा संयुक्त रूप से आयोजित 'कानून क्षेत्र में रोजगार के अवसर'विषय पर संगोष्ठी में मुख्य अतिथि के रूप में उपस्थित थे।

कार्यक्