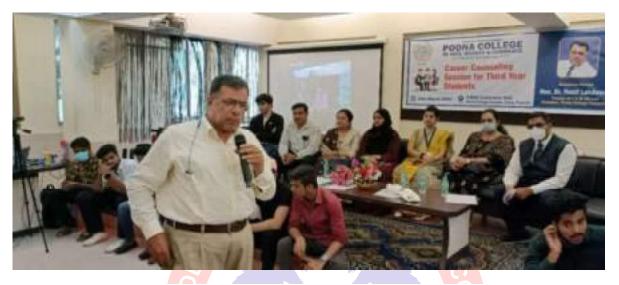

Dr. Sayyed Akbar introduced the resource person. Dr. Hanif Lakdawala was felicitated by HOD Dr. Nasrin Khan and Dr. Syed Hamed Hashmi.

The objectives for the session were as follows.

- 1. To guide the students to focus on goal setting
- 2. To make the career counseling of the students
- 3. To Provide students about Knowledge about MBA, To abreast the students about State and Central Government Scholarships for MBA Students
- 4. To Guide the students for MAH-MBA entrance 2022 exam form filling. The students interacted with the Resource Person & cleared their doubts about pursuing higher education and motivated the students to seek admission in Poona College sister Concern i.e. Poona Institute Management Sciences & Entrepreneurship.

Professor (Dr.) Aftab Anwar Shaikh M.Com, Ph.D (Busi, Admin.) PRINCIPAL

dranwarshaikh@gmail.com

Figure 3. Dr. Hanif Lakdawala, Trustee of Y & M AKI and Chairman, Poona College Committee guiding the students regarding career selection, M.B.A. as the best career option.