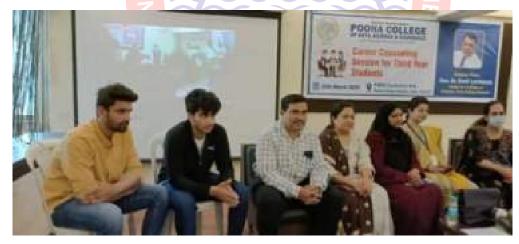

Figure 4 . Staff members of the Commerce Department, Dr. Porinita Banerji, In charge Director of PIMSE and students attending the session.

The students enjoyed themselves and at the same time learned from the real-life experience of the speaker.