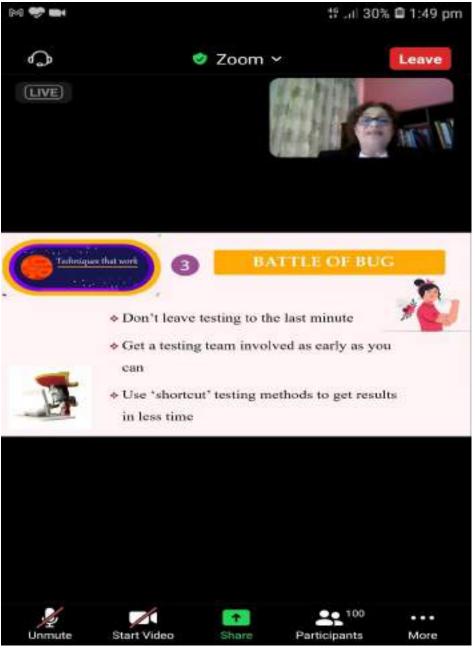

#### INTERNATIONAL ONLINE QUIZ ON ENGLISH LITERATURE

In order to sensitize individuals to English literature and create awareness regarding different genres of Literature the Department of English and Postgraduate Center organized an International Online Quiz on English Literature on 3<sup>rd</sup> September, 2021. The online quiz was conducted through Google forms. 2422 Lecturers, Research scholars and students from all over the world participated in the Quiz. Participants hailed from countries such as Pakistan,Sudan,Bhutan, UnitedArabEmirates,Phillipines Morocco,SaudiArabia,Thailand, Mayanmar,SriLanka,Malaysia,Ethiopia,Algeria,Indonesia,Greece,Nigeria,Turkmenistan, Columbia, Senegal, India, Bangladesh, Timisoara, Egypt, Somalia and Yemen took part in this International Online Quiz Competition. Participants who scored above 40% were sent certificates via e mail Ms Zeenat Merchant, Head, Department of English and Postgraduate Center was the Event Coordinator.

#### SPECIMEN CERTIFICATE

#### International Online Quiz on English Literature

Number of Responses Photo