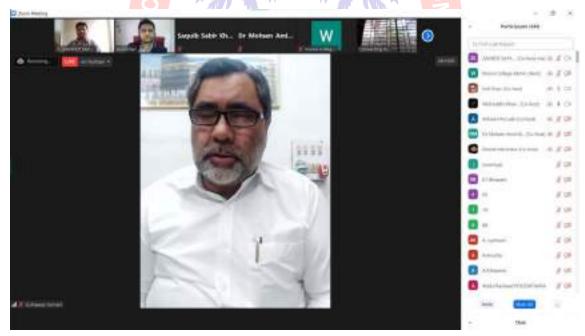

Mr. Moinuddin Khan, Vice Principal of Arts Faculty welcomed the participants. Ms. Zeenat Merchant, Head, Department of English and Postgraduate Center presented the theme of the webinar. Prof. (Dr.) Aftab Anwar Shaikh, Principal delivered the inaugural address and appreciated the organizing team for conducting the webinar. 1015 students registered for the Webinar. Prof. Asif Khan, Assistant Professor, Department of English coordinated the webinar.

Dr. Mohsin Amiri, Resource Person of the Webinar, delivering his talk (10.07.2021)

Mr. Moinuddin Khan, Vice Principal, Poona College, delivering Welcome Address (10.07.2021)

Ms. Zeenat Merchant, Head, Department of English, presenting the theme of the webinar (10.07.2021)