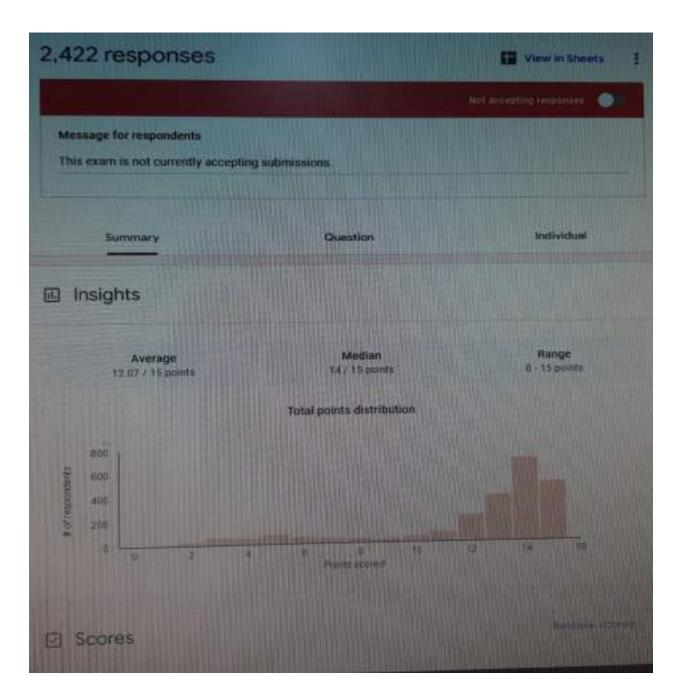

#### DEPARTMENT OF ENGLISH & POSTGRADUATE CENTER ACTIVITY REPORT (2020-2021)

| I. Basic Details:                                                         |                                                                   |                           |                                      |
|---------------------------------------------------------------------------|-------------------------------------------------------------------|---------------------------|--------------------------------------|
| Name of The Ac                                                            | ctivity: International                                            | Online Quiz on English    |                                      |
| Date                                                                      | Faculty                                                           | Department/               | Coordinator Name & Phone             |
|                                                                           |                                                                   | Committee                 | no.                                  |
| 03.09.2021                                                                | Arts                                                              | English                   | Ms.Zeenat Merchant                   |
|                                                                           |                                                                   | R Lister Con              | (8806320719)<br>Nature: Academic/co- |
| Time                                                                      | Venne                                                             | Activity for              |                                      |
| Time                                                                      | Venue                                                             | class/group&              | curricular / extracurricular/        |
|                                                                           |                                                                   | student number            | Environmental/ social/ other         |
|                                                                           | Online on                                                         | Participants 2422         | Co-curricular                        |
| GOUGLE Form                                                               |                                                                   |                           |                                      |
| II. Brief Information about the Activity                                  |                                                                   |                           |                                      |
| Topic/Subject                                                             | International Online Quiz on English Literature                   |                           |                                      |
| of the activity                                                           |                                                                   |                           |                                      |
| Objective for In order to sensitize individuals to English literature and |                                                                   |                           |                                      |
| conducting the                                                            | awareness regarding different genres of Literature the Department |                           |                                      |
| activity                                                                  | of English and Postgraduate Center organized an International     |                           |                                      |
| activity                                                                  | Online Quiz on English Literature.                                |                           |                                      |
|                                                                           | The online quiz was conducted through Google forms.               |                           |                                      |
| Methodology                                                               | Participants who scored above 40% were sent certificates via e    |                           |                                      |
|                                                                           | mail ANOWLEDGE IS POWER                                           |                           |                                      |
| Outcome                                                                   |                                                                   |                           |                                      |
| III. Proof                                                                | s attached: letters/                                              | student list of participa | ation/certificate/                   |
|                                                                           | nent/photos/ any o                                                |                           |                                      |
| accontent. Protos, why other                                              |                                                                   |                           |                                      |