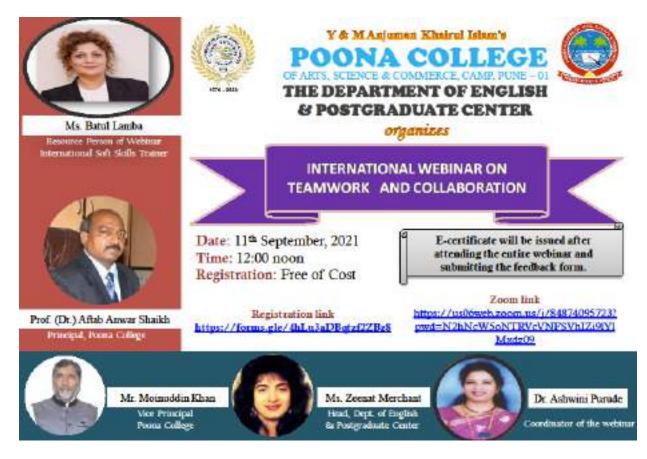

#### DEPARTMENT OF ENGLISH & POSTGRADUATE CENTER ACTIVITY REPORT (2021-2022)

| I. Basic Details:                        |                                                                                     |                           |                                 |
|------------------------------------------|-------------------------------------------------------------------------------------|---------------------------|---------------------------------|
| Name of The Ac                           | tivity: INTERNAT                                                                    | IONAL ONLINE QUIZ         | ON WILLIAM                      |
|                                          | <b>SHAKESPE</b>                                                                     | ARE                       |                                 |
| Date                                     | Faculty                                                                             | Department/               | Coordinator Name & Phone        |
| Date                                     | raculty                                                                             | Committee                 | no.                             |
| 11.09.2021                               | Arts                                                                                | English                   | Ms. Zeenat Merchant             |
| 11.09.2021                               | Alts                                                                                | AREIGISI                  | (8806320719)                    |
|                                          | 4.0                                                                                 | Activity for              | Nature: Academic/co-            |
| Time                                     | Venue                                                                               | class/group&              | curricular / extracurricular/   |
|                                          |                                                                                     | student number            | Environmental/ social/ other    |
|                                          | Online on                                                                           | Participants              | Co-curricular                   |
|                                          | GO <mark>OGL</mark> E Form                                                          | 2212                      | Co-curricular                   |
| II. Brief Information about the Activity |                                                                                     |                           |                                 |
| Topic / Subject                          | INTERNATIONAL ONLINE QUIZ ON WILLIAM                                                |                           |                                 |
| of the activity                          | SHAKESPEARE                                                                         |                           |                                 |
| Objective for                            | In order to sensitize students to English literature and create awareness regarding |                           |                                 |
| conducting the                           | the life and works of 'the bard', an International Online Quiz on William           |                           |                                 |
| activity                                 | Shakespeare was organized by the Department of English and Postgraduate Center      |                           |                                 |
| Mathadalagy                              | The online quiz was conducted through Google forms. Participants who scored         |                           |                                 |
| Methodology                              | above 40% were sent                                                                 | t certificates via e mail | TEP 1                           |
|                                          | 2212 participants /                                                                 | from countries such as    | Pakistan, Morocco, Saudi Arabia |
| Outcome                                  | Azerbaijan, Indonesia, Nigeria, Turkmenistan, India, Bangladesh and Yemen took      |                           |                                 |
|                                          | part in this International Online Quiz Competition.                                 |                           |                                 |

#### III. Proofs attached: letters/ student list of participation/ certificate/ document/photos/ any other

|  | 1. Report | 2. Photo | 3. Specimen of<br>Certificate |
|--|-----------|----------|-------------------------------|
|--|-----------|----------|-------------------------------|

K.B. Hidayatullah Road, Camp, Pune - 411001. Maharashtra, India Tel.: +91-20-26454240 / 26446319. Fax: +91-20-26453707 Email : principal@akipoonacollege.ac.in Website:www.akipoonacollege.ac.in

1970 - 2020