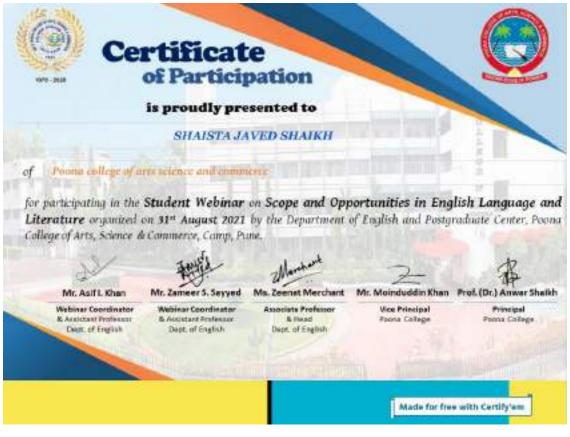

Total 88 students participated in the webinar (31.08.2021)

Specimen of Certificate (31.08.2021)