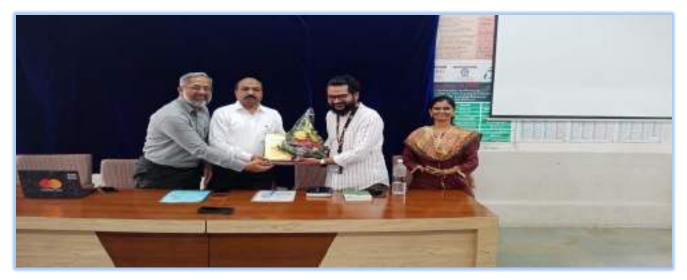

## **DESCRIPTIVE REPORT**

The Department of English and Postgraduate Center organized an Online Student Webinar on *Scope and Opportunities in English Language and Literature* on 31st October, 2021 on Zoom platform.

Mr. Moinuddin Khan, Vice Principal of Arts Faculty welcomed the participants. Ms. Zeenat Merchant, Head, Department of English and Postgraduate Center presented the theme of the webinar. Prof. (Dr.) Aftab Anwar Shaikh, Principal delivered the inaugural address and appreciated the organizing team for conducting the webinar. <u>Eighty eight</u> students registered for the Webinar. Mr. Asif Khan and Mr. Zameer Salim Sayyed, Assistant Professors, Department of English coordinated the webinar.