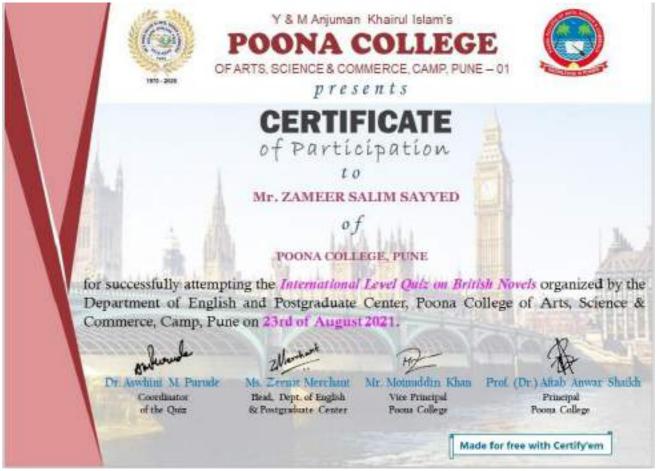

## **DESCRIPTIVE REPORT**

An International Level Quiz on *British Novels* was conducted on 23rd August, 2021. The quiz was declared online by using Google form. Those who attempted the quiz and scored well were given certificates. In all <u>three hundred fifty-five</u> people attempted the quiz. The objective of the quiz was to create interest in the students about British novels.

<u>Google Form</u> showing the <u>number of participants</u> who attempted the quiz conducted on 23.08.2021

Cerificate-Specimen (23.08.2021)