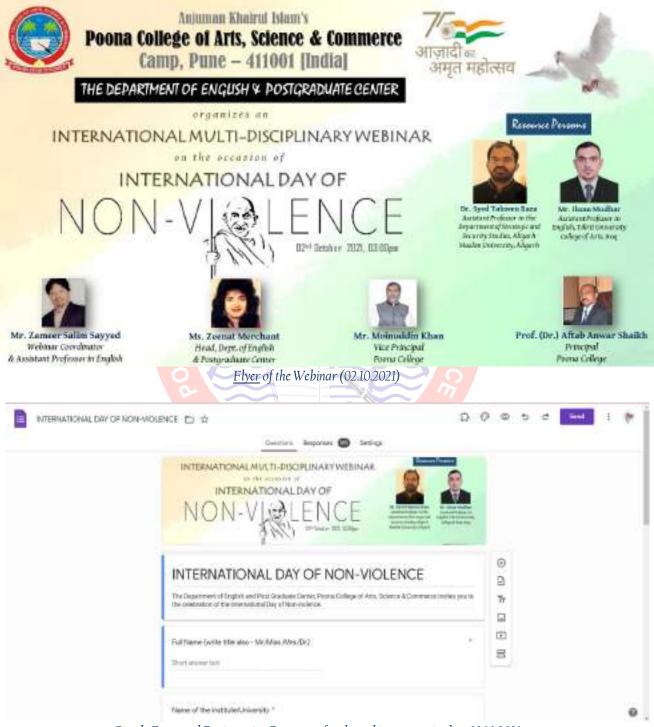

|                       |
|    | Tikrit University                                                                                                                           | TEP.                  |
|    | Iraq NOWLEDGE IS POV                                                                                                                        |                       |

Registration Link: <u>https://forms.gle/JxMAPbfvpnGVtyw38</u>

Platoform: ZOOM

https://uso6web.zoom.us/j/89912092191?pwd=dGwwTTYxbo8vWmJvdG5sdzh SMk5KZz09



Y & M Anjuman Khairul Islam's POONA COLLEGE OF ARTS, SCIENCE & COMMERCE Camp, Pune, Maharashtra [India] – 411 001 DEPARTMENT OF ENGLISH AND POSTGRADUATE CENTER



Google Form and <u>Registration</u> Responses for the webinar organized on 02.10.2021



## The Department of English and Postgraduate Center

## organizes a MULTIDISCIPLINARY INTERNATIONAL LEVEL WEBINAR on INTERNATIONAL DAY OF NON-VIOLENCE

## PROGRAMME SCHEDULE

02<sup>nd</sup> October, 2021

|                       | O M                                                      |                                                                                                                                                |  |
|-----------------------|----------------------------------------------------------|------------------------------------------------------------------------------------------------------------------------------------------------|--|
| 03:00pm to<br>03:05pm | Welcome Ad