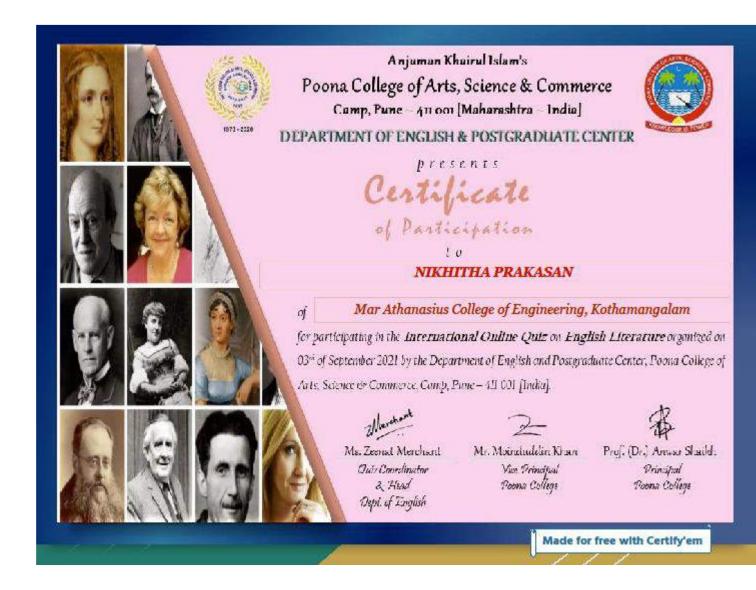

#### DEPARTMENT OF ENGLISH & POSTGRADUATE CENTER ACTIVITY REPORT (2020-2021)

| I. Basic Details:                                                         |                                                                   |                           |                                      |
|---------------------------------------------------------------------------|-------------------------------------------------------------------|---------------------------|--------------------------------------|
| Name of The Ac                                                            | ctivity: International                                            | Online Quiz on English    |                                      |
| Date                                                                      | Faculty                                                           | Department/               | Coordinator Name & Phone             |
|                                                                           |                                                                   | Committee                 | no.                                  |
| 03.09.2021                                                                | Arts                                                              | English                   | Ms.Zeenat Merchant                   |
|                                                                           |                                                                   | R Lister Con              | (8806320719)<br>Nature: Academic/co- |
| Time                                                                      | Venne                                                             | Activity for              |                                      |
| Time                                                                      | Venue                                                             | class/group&              | curricular / extracurricular/        |
|                                                                           |                                                                   | student number            | Environmental/ social/ other         |
|                                                                           | Online on                                                         | Participants 2422         | Co-curricular                        |
| GOUGLE Form                                                               |                                                                   |                           |                                      |
| II. Brief Information about the Activity                                  |                                                                   |                           |                                      |
| Topic/Subject                                                             | International Online Quiz on English Literature                   |                           |                                      |
| of the activity                                                           |                                                                   |                           |                                      |
| Objective for In order to sensitize individuals to English literature and |                                                                   |                           |                                      |
| conducting the                                                            | awareness regarding different genres of Literature the Department |                           |                                      |
| activity                                                                  | of English and Postgraduate Center organized an International     |                           |                                      |
| activity                                                                  | Online Quiz on English Literature.                                |                           |                                      |
|                                                                           | The online quiz was conducted through Google forms.               |                           |                                      |
| Methodology                                                               | Participants who scored above 40% were sent certificates via e    |                           |                                      |
|                                                                           | mail ANOWLEDGE IS POWER                                           |                           |                                      |
| Outcome                                                                   |                                                                   |                           |                                      |
| III. Proof                                                                | s attached: letters/                                              | student list of participa | ation/certificate/                   |
|                                                                           | nent/photos/ any o                                                |                           |                                      |
| accontent. Protos, why other                                              |                                                                   |                           |                                      |

| 1. Descriptive Report | 2. Specimen of<br>Certificate | 3. Photos |
|-----------------------|-------------------------------|-----------|
|-----------------------|-------------------------------|-----------|