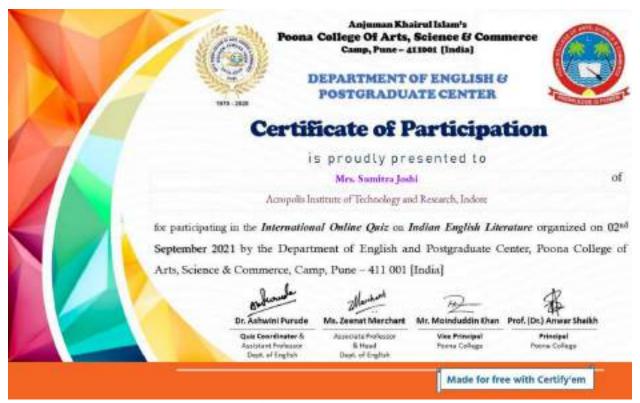

#### DESCRIPTIVE REPORT OF THE ACTIVITY

An International Level Quiz on *Indian English Literature* was conducted on 02<sup>nd</sup> September, 2021. The quiz was declared online by using Google form. Those who attempted the quiz and scored well were given certificates. In all <u>sixty-three</u> people attempted the quiz. The objective of the quiz was to create interest in the students about Indian English Literature.

Google Form showing the number of participants who attempted the quiz conducted on 02.09.2021

Cerificate-Specimen (02.09.2021)