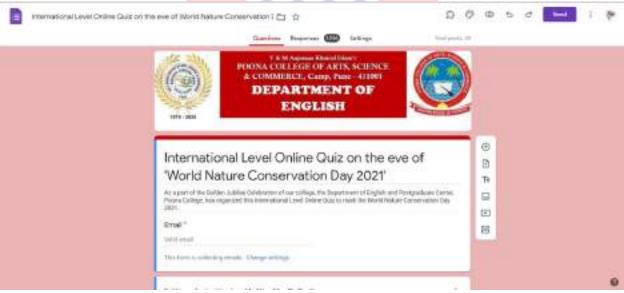

#### DEPARTMENT OF ENGLISH & POSTGRADUATE CENTER ACTIVITY REPORT (2020-2021)

|                                                      | I. Basic Details:                                                                             |                             |                                 |  |
|------------------------------------------------------|-----------------------------------------------------------------------------------------------|-----------------------------|---------------------------------|--|
| Name of The Ac                                       | Name of The Activity: International Level Online Quiz on 'World Nature Conservation Day 2021' |                             |                                 |  |
| Date                                                 | Faculty                                                                                       | Department/                 | Coordinator Name & Phone        |  |
| Date                                                 | Tacutty                                                                                       | Committee                   | no.                             |  |
| 28.07.2021 to                                        | Arts                                                                                          | English                     | Mr. Zameer Salim Sayyed         |  |
| 01.08.2021                                           | Alts                                                                                          | English                     | (9764544334)                    |  |
|                                                      |                                                                                               | Activity for                | Nature: Academic/co-            |  |
| Time                                                 | Venue                                                                                         | class/group&                | curricular / extracurricular/   |  |
|                                                      | 4.5                                                                                           | student number              | Environmental/ social/ other    |  |
|                                                      | Online on                                                                                     | Participants (1066)         | Co-curricular                   |  |
|                                                      | GO <mark>OGLE</mark> Form                                                                     | rancipants (1000)           | Co-curricular                   |  |
| II. Brief Information about the Activity             |                                                                                               |                             |                                 |  |
| Topic / Subject                                      | International Level Online Quiz on 'World Nature Conservation Day 2021'                       |                             |                                 |  |
| of the activity                                      | International Level Online Quiz on World Walture Conservation Day 2021                        |                             |                                 |  |
| Objective for                                        |                                                                                               |                             |                                 |  |
| conducting the                                       | -                                                                                             |                             | ake significant contribution in |  |
| activity                                             | ity preserving the Nature or educating the masses to conserve the Nature                      |                             |                                 |  |
| A quiz of 20 marks using Google Form was created and |                                                                                               | orm was created and sent in |                                 |  |
| Methodology                                          | WhatsApp Groups                                                                               | 5                           |                                 |  |
| Outcome                                              | It helped to promo                                                                            | te the tagline Save Earth   | r, Save Nature                  |  |
| III. Proof                                           | s attached: letters/                                                                          | student list of participa   | ation/ certificate/             |  |
| docun                                                | nent/photos/ any o                                                                            | other                       |                                 |  |

### DESCRIPTIVE REPORT OF THE ACTIVITY

The Department of English and Postgraduate Center conducted this quiz on *World Nature Conservation Day* 2021 in order to explore the relationship between literature and Nature.

The 20 questions were framed by keeping in mind that the readers will be reminded of how the literary works make significant contribution in carrying the agenda of conservation of Nature.

Literary writers, so sensitive to change, can never remain quite at the time of global climate change – a crisis. From classical writers to modern and postmodern, all have expressed their dissent to the destruction of the surrounding caused by human-steps.

The quiz was organized to sensitize people on the this issue and re-think about their 'adventures'. One thousand sixty six teachers/students/research scholars and others attempted the quiz

<u>Google Form</u> showing the <u>number of participants</u> who attempted the quiz conducted on 28.07.2021