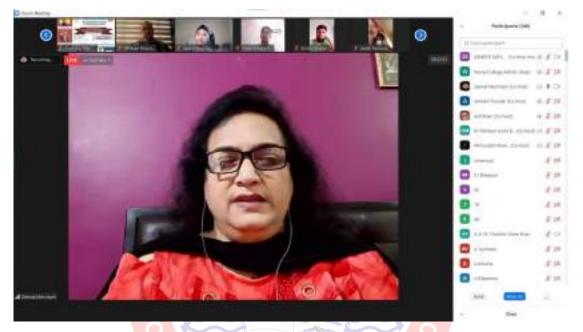

Mr. Moinuddin Khan, Vice Principal of Arts Faculty welcomed the participants. Ms. Zeenat Merchant, Head, Department of English and Postgraduate Center presented the theme of the webinar. Prof. (Dr.) Aftab Anwar Shaikh, Principal delivered the inaugural address and appreciated the organizing team for conducting the webinar. 1015 students registered for the Webinar. Prof. Asif Khan, Assistant Professor, Department of English coordinated the webinar.

Dr. Mohsin Amiri, Resource Person of the Webinar, delivering his talk (10.07.2021)

Mr. Moinuddin Khan, Vice Principal, Poona College, delivering Welcome Address (10.07.2021)

Ms. Zeenat Merchant, Head, Department of English, presenting the theme of the webinar (10.07.2021)