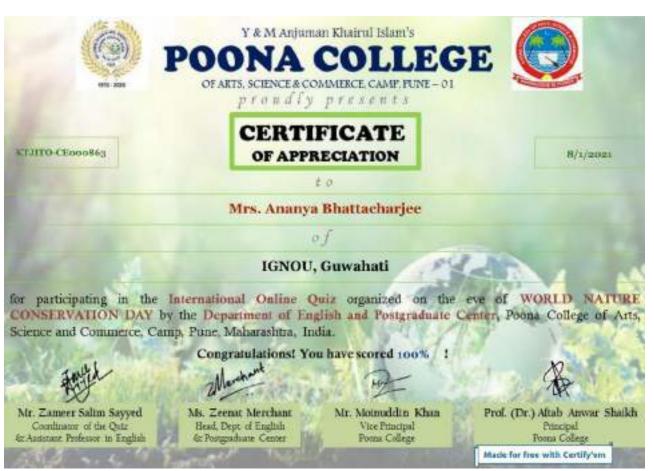

The quiz was organized to sensitize people on the this issue and re-think about their 'adventures'. One thousand sixty six teachers/students/research scholars and others attempted the quiz

<u>Google Form</u> showing the <u>number of participants</u> who attempted the quiz conducted on 28.07.2021

Cerificate-Specimen (28.07.2021)