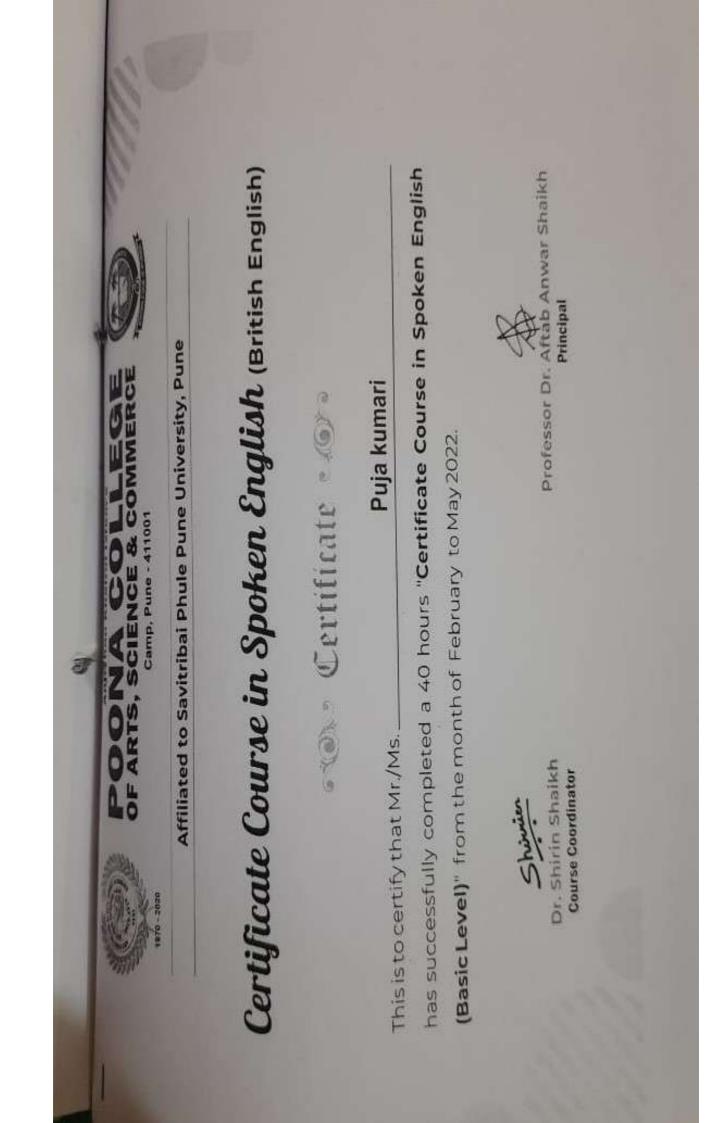

## **DESCRIPTIVE REPORT**

An International Level Quiz on *British Novels* was conducted on 23rd August, 2021. The quiz was declared online by using Google form. Those who attempted the quiz and scored well were given certificates. In all <u>three hundred fifty-five</u> people attempted the quiz. The objective of the quiz was to create interest in the students about British novels.

<u>Google Form</u> showing the <u>number of participants</u> who attempted the quiz conducted on 23.08.2021

Cerificate-Specimen (23.08.2021)