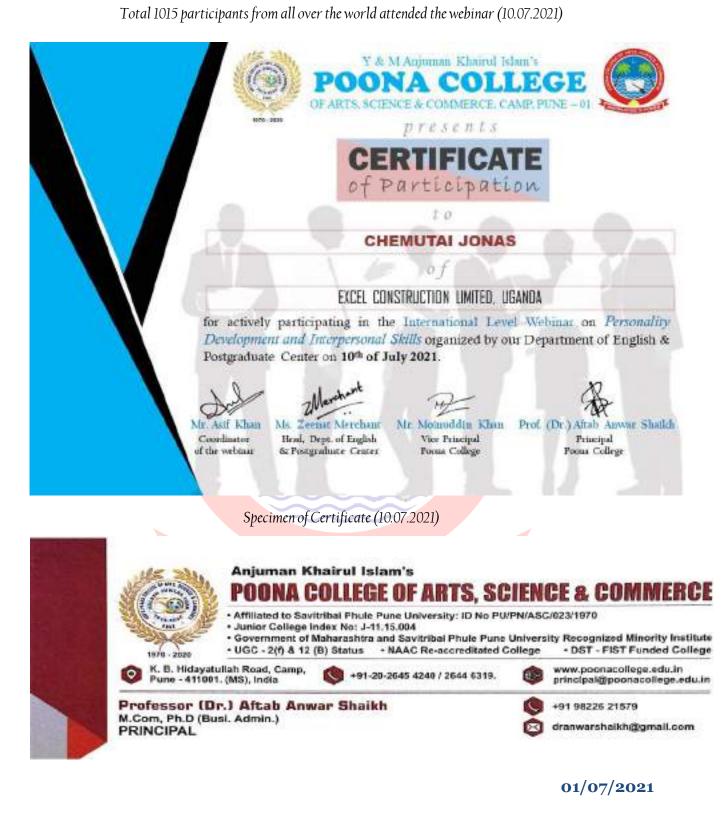

### DEPARTMENT OF ENGLISH & POSTGRADUATE CENTER ACTIVITY REPORT

(2021 – 2022)

| I. Basi                                                                    | I. Basic Details:                                                           |                           |                                |                              |
|----------------------------------------------------------------------------|-----------------------------------------------------------------------------|---------------------------|--------------------------------|------------------------------|
| Name of The                                                                | Act                                                                         | ivity: International      | Webinar on Personality Develop | oment & Interpersonal Skills |
| Date                                                                       |                                                                             | Faculty                   | Department/ Committee          | Coordinator Name &           |
|                                                                            |                                                                             |                           |                                | Phone no.                    |
| 10 <sup>th</sup> July,202                                                  | 1                                                                           | Arts                      | ARTSEnglish                    | Mr. Asif Irshad Khan         |
|                                                                            |                                                                             |                           | . SIEN                         | (9420732741)                 |
| Time                                                                       |                                                                             | Venue                     | Activity for class/group       | Nature: Academic/co-         |
|                                                                            |                                                                             |                           | &                              | curricular /                 |
|                                                                            |                                                                             |                           | student number                 | extracurricular/             |
|                                                                            |                                                                             |                           |                                | Environmental/ social/       |
|                                                                            | other                                                                       |                           |                                |                              |
| 03:30 AM                                                                   |                                                                             | <mark>Onlin</mark> e Zoom | Delegates (1015)               | Co-curricular                |
| Cloud Meeting                                                              |                                                                             |                           |                                |                              |
| II. Brief Information about the Activity (Criterion no - ):                |                                                                             |                           |                                |                              |
| Topic/                                                                     | International Webinar on 'Personality Development & Interpersonal Skills'   |                           |                                |                              |
| Subject of                                                                 |                                                                             |                           |                                |                              |
| the activity                                                               |                                                                             |                           |                                |                              |
| Objective for                                                              | To acquaint the students about the significance of Personality Development  |                           |                                |                              |
| conducting                                                                 | and Interpersonal Skills in professional and personal life.                 |                           |                                |                              |
| the activity                                                               |                                                                             |                           |                                |                              |
| Methodology                                                                | Dr. Mohsen Amiri, Assistant Professor, University of Applied Sciences,      |                           |                                |                              |
|                                                                            | Oman, invited as a Resource Person to guide and interact with the students. |                           |                                |                              |
|                                                                            | The webinar was conducted online on Zoom App.                               |                           |                                |                              |
| Outcome                                                                    | Participants got to know about the importance of personality development    |                           |                                |                              |
|                                                                            | and interpersonal skills which they have conveyed through the feedback      |                           |                                |                              |
|                                                                            |                                                                             | ms.                       |                                |                              |
| III. Proofs attached: letters/ student list of participation/ certificate/ |                                                                             |                           |                                |                              |

Mr. Moinuddin Khan, Vice Principal of Arts Faculty welcomed the participants. Ms. Zeenat Merchant, Head, Department of English and Postgraduate Center presented the theme of the webinar. Prof. (Dr.) Aftab Anwar Shaikh, Principal delivered the inaugural address and appreciated the organizing team for conducting the webinar. 1015 students registered for the Webinar. Prof. Asif Khan, Assistant Professor, Department of English coordinated the webinar.

#### document/photos/ any other

| 1. Descriptive Report  | 2. Captioned Photos with Date | 3. Flyer                             |
|------------------------|-------------------------------|--------------------------------------|
| 4. Registration Sheets | 5. Specimen of<br>Certificate | 6. Invitation and<br>Thanking Letter |