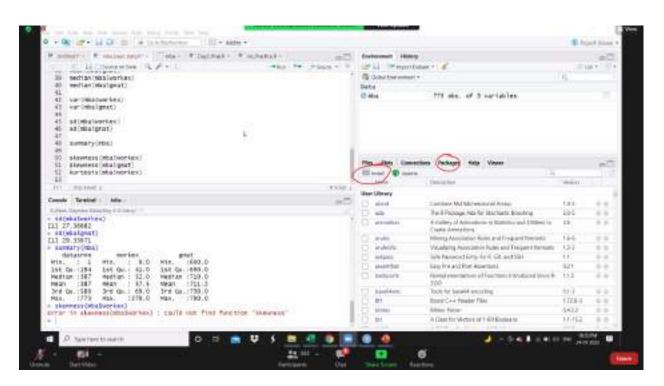

#### **Topic Covered on Session 2**

- Measures of Dispersion
- Graphical Techniques
- Skewness & Kurtosis
- Box Plot
- R
- R Studio
- Descriptive Stats in R
- Python (Installation and basic commands) and Libraries
- Jupyter note book
- Set up Github
- Descriptive Stats in Python
- Pandas and Matplotlib / Seaborn

#### **Pictures of the Event**

**Pictorial Summary of Data** 

#### Graphical Techniques - Box Plot Upper fatreme Range(IQR): The middle half of a Upper Quartile data set falls within the inter-Median quartile range Inter-Lower Quartile quartile Whisker: - Outlier/single data point Box Plot: This graph shows the distribution of data by Range: It is represented on a box plot by the distance dividing the data into four groups with the same number of data points in each group. The box contains the middle between the smallest value and the largest value, including any outliers. If you ignore outliers, the range 50% of the data points and each of the two whiskers is illustrated by the distance between the opposite contain 25% of the data points, it displays two common

measures of the variability or spread in a data set

ends of the whiskers

**Box Plot** 

**Explanation using Program** 

Ι

**Installation of ANACONDA software** 

**Jupiter Notebook** 

**Python Libraries for Data Science** 