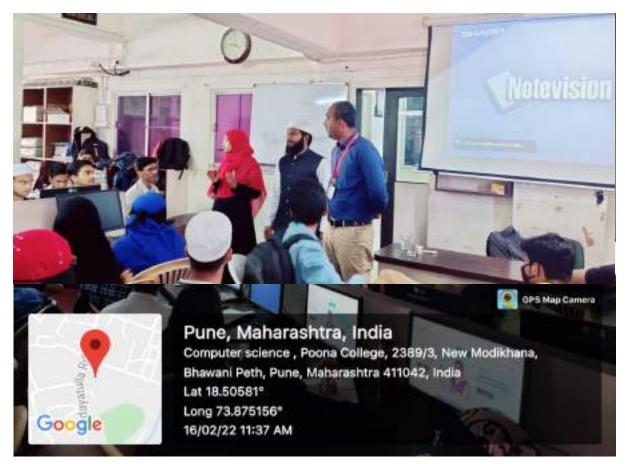

**Some Glimpses of MOU** 

**MOU between Poona College and ExcelR Solutions** 

**Session 1** is an inauguration session, conducted through Online using Zoom Platform as well as ExcelR E-Learning Platform as a medium provided to join for the beneficiaries. ExcelR link is integrated with Poona College website. Students can join through Poona College website also.

**Integration of ExcelR with Poona College Website** 

Students have received E-Mail from ExcelR to create their credentials to get access of Sessions as well as study material of the same. Total 316 students and 12 faculties have attended inaugural session on 20<sup>th</sup> January 2022 at 6 PM. Session was continued till 8 PM.