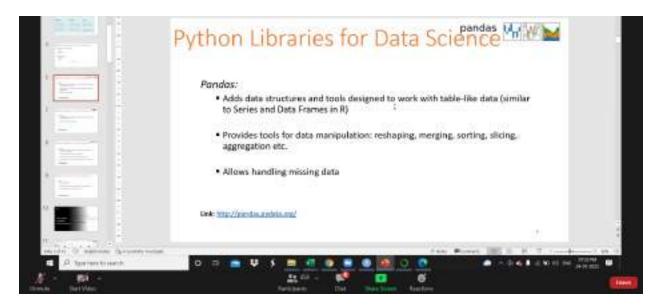

#### **Topic Covered on Session 2**

- Measures of Dispersion
- Graphical Techniques
- Skewness & Kurtosis
- Box Plot
- R
- R Studio
- Descriptive Stats in R
- Python (Installation and basic commands) and Libraries
- Jupyter note book
- Set up Github
- Descriptive Stats in Python
- Pandas and Matplotlib / Seaborn

measures of the variability or spread in a data set

ends of the whiskers

**Box Plot** 

**Explanation using Program** 

Ι

**Installation of ANACONDA software** 

**Jupiter Notebook** 

**Python Libraries for Data Science** 