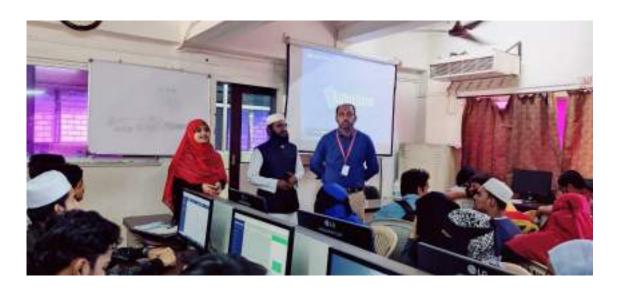

A Memorandum of Understanding was signed between AKI's Poona College of Arts, Science & Commerce, Camp, Pune and ExcelR Solutions on Monday, 17 January 2022 at the Principal's office.

This MOU outlined the initiative for mutual cooperation between the two parties to provide a global platform to aspiring students and boosting their stand on the international spectrum by providing seamless high-quality training. ExcelR has grown to become a leading giant in space of Training and Consulting, helping students and professionals across the globe by delivering top-notch, world-class classroom and online training.

This MOU was signed under the guidance of Principal Prof. Dr. Aftab Anwar Shaikh and Vice Principal Mr. Iqbal Shaikh. This activity was Coordinated by Mr. Irfan Chaugule and Dr. Shabana Shaikh, Head Department of BBA-CA and I/C Head, Comp. Science.