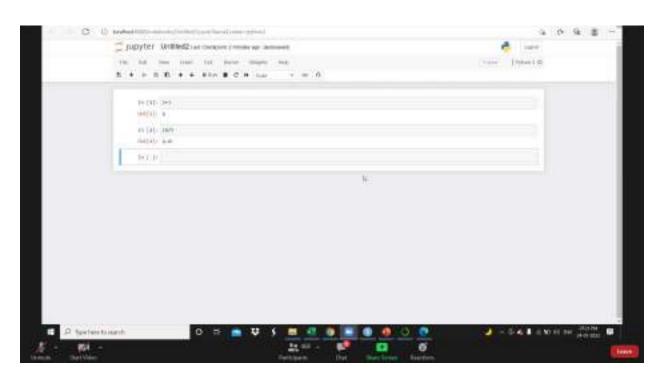

#### **Topic Covered on Session 2**

- Measures of Dispersion
- Graphical Techniques
- Skewness & Kurtosis
- Box Plot
- R
- R Studio
- Descriptive Stats in R
- Python (Installation and basic commands) and Libraries
- Jupyter note book
- Set up Github
- Descriptive Stats in Python
- Pandas and Matplotlib / Seaborn

measures of the variability or spread in a data set

ends of the whiskers

**Box Plot** 

**Explanation using Program** 

Ι

**Installation of ANACONDA software** 

**Jupiter Notebook** 

**Python Libraries for Data Science** 