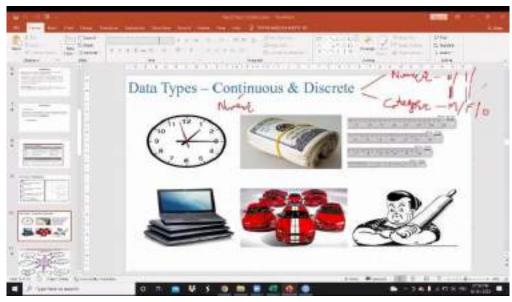

#### Pictures of the Session 1

**Discussing Data Types – Continuous & Discrete** 

"Every American should have above average income, and my Administration is going to see they get it." — American President