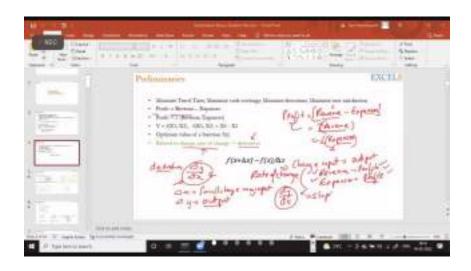

#### **Topic Covered on Session 2**

- Measures of Dispersion
- Graphical Techniques
- Skewness & Kurtosis
- Box Plot
- R
- R Studio
- Descriptive Stats in R
- Python (Installation and basic commands) and Libraries
- Jupyter note book
- Set up Github
- Descriptive Stats in Python
- Pandas and Matplotlib / Seaborn

#### **Pictures of the Event**

**Pictorial Summary of Data** 