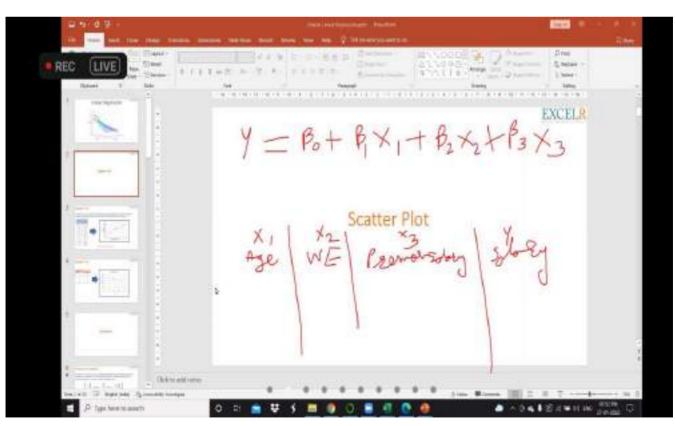

#### Graphical Techniques - Box Plot Upper fatreme Range(IQR): The middle half of a Upper Quartile data set falls within the inter-Median quartile range Inter-Lower Quartile quartile Whisker: - Outlier/single data point Box Plot: This graph shows the distribution of data by Range: It is represented on a box plot by the distance dividing the data into four groups with the same number of data points in each group. The box contains the middle between the smallest value and the largest value, including any outliers. If you ignore outliers, the range 50% of the data points and each of the two whiskers is illustrated by the distance between the opposite contain 25% of the data points, it displays two common

measures of the variability or spread in a data set

ends of the whiskers

**Box Plot** 

**Explanation using Program** 

Ι

**Installation of ANACONDA software** 

**Jupiter Notebook** 

**Python Libraries for Data Science** 