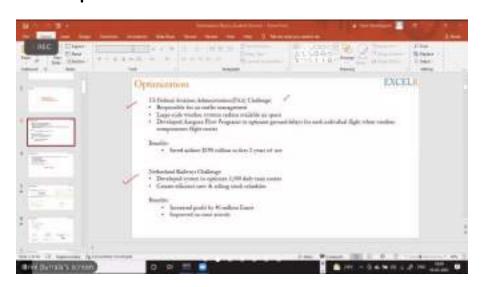

ExcelR provides the most comprehensive Data Science program on the market, covering all aspects of the Data Science lifecycle, including Data Collection, Data Extraction, Data Cleansing, Data Exploration, Data Transformation, Feature Engineering, Data Integration, Data Mining, building Prediction models, Data Visualization, and deploying the solution to customers. This Data Science training covers a wide range of skills and tools, including Statistical Analysis, Text Mining, Regression Modeling, Hypothesis Testing, Predictive Analytics, Machine Learning, Deep Learning, Neural Networks, Natural Language Processing, Predictive Modeling, R Studio, Tableau, Spark, Hadoop, and programming languages like R programming and Python. ExcelR is regarded as the premier Data Science training institute, providing services ranging from training to placement as part of the Data Science training programme, with over 400+ participants placed in organizations such as E&Y, Panasonic, Accenture, VMWare, Infosys, IBM, and others. ExcelR provides the best Data Science training and is widely regarded as the industry's best.

#### Is it worthwhile to pursue a Data Science certification as a career?

For a variety of reasons, the answer is a resounding YES. Digitalization is generating massive amounts of data, and the demand for Data Science specialists who can assess and extract relevant insights is growing, resulting in millions of new employment in the field. There is a significant

gap between supply and demand, resulting in a large number of job openings and incomes. Data Scientists are regarded as the most valuable employees on the market. Data Scientist careers are long-lasting and fulfilling since data generation is growing by leaps and bounds, and the demand for Data Scientists will continue to grow indefinitely.

- According to NASSCOM, there are 1.4 lakh job openings in Data Science, Artificial Intelligence, and Big Data.
- By 2021, the globe will be short 2.3 million Data Science specialists.
- According to the Talent Supply Index, the demand for Data Scientist professionals in India surged by 417 percent in 2018.
- According to Glassdoor's 2018 rankings, data science is the greatest job to pursue.
- 'Data Scientist is the trendiest job of the twenty-first century,' according to Harvard Business Review.