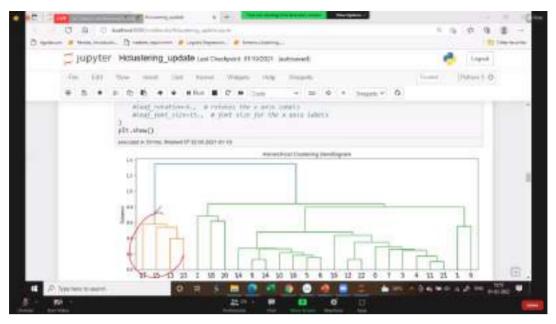

#### **Topic Covered on Session 2**

- Measures of Dispersion
- Graphical Techniques
- Skewness & Kurtosis
- Box Plot
- R
- R Studio
- Descriptive Stats in R
- Python (Installation and basic commands) and Libraries
- Jupyter note book
- Set up Github
- Descriptive Stats in Python
- Pandas and Matplotlib / Seaborn

#### **Pictures of the Event**

**Pictorial Summary of Data** 