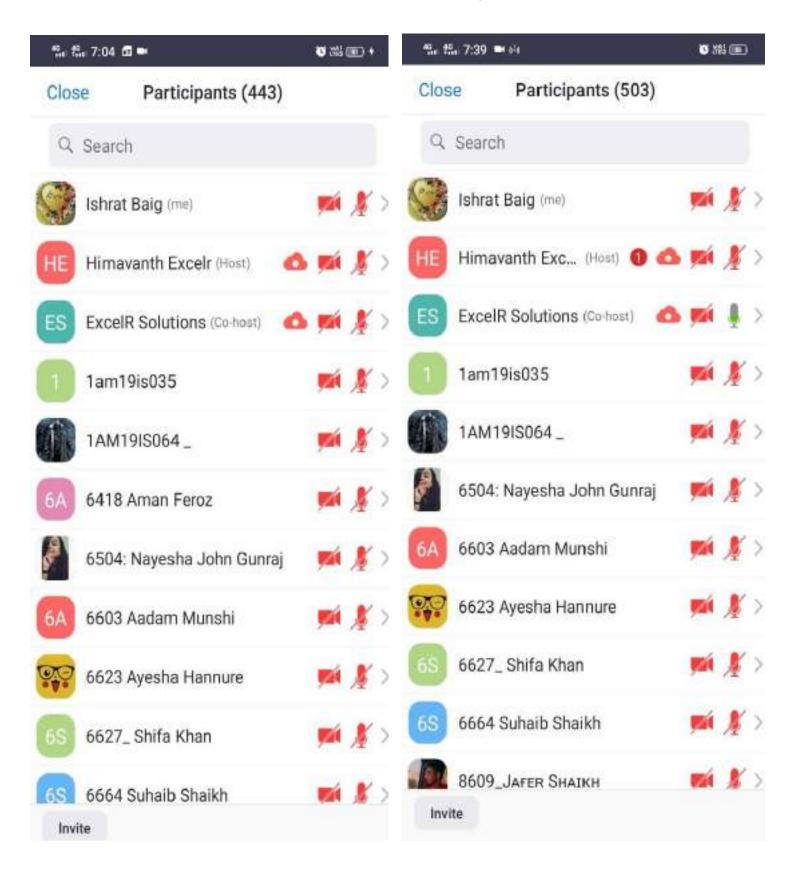

**Integration of ExcelR with Poona College Website** 

Students have received E-Mail from ExcelR to create their credentials to get access of Sessions as well as study material of the same. Total 316 students and 12 faculties have attended inaugural session on 20<sup>th</sup> January 2022 at 6 PM. Session was continued till 8 PM.