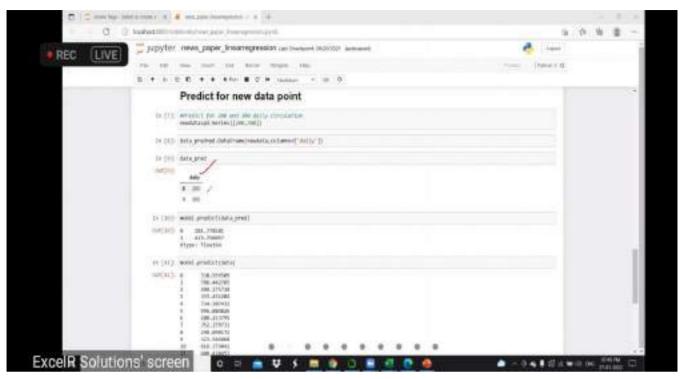

#### Graphical Techniques - Box Plot Upper fatreme Range(IQR): The middle half of a Upper Quartile data set falls within the inter-Median quartile range Inter-Lower Quartile quartile Whisker: - Outlier/single data point Box Plot: This graph shows the distribution of data by Range: It is represented on a box plot by the distance dividing the data into four groups with the same number of data points in each group. The box contains the middle between the smallest value and the largest value, including any outliers. If you ignore outliers, the range 50% of the data points and each of the two whiskers is illustrated by the distance between the opposite contain 25% of the data points, it displays two common

measures of the variability or spread in a data set

ends of the whiskers

**Box Plot** 

**Explanation using Program** 

Ι

**Installation of ANACONDA software** 

**Jupiter Notebook** 

**Python Libraries for Data Science** 