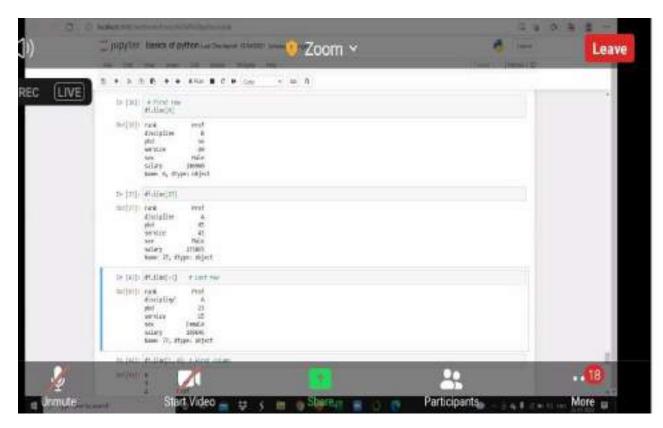

#### **Topic Covered on Session 2**

- Measures of Dispersion
- Graphical Techniques
- Skewness & Kurtosis
- Box Plot
- R
- R Studio
- Descriptive Stats in R
- Python (Installation and basic commands) and Libraries
- Jupyter note book
- Set up Github
- Descriptive Stats in Python
- Pandas and Matplotlib / Seaborn

#### **Pictures of the Event**

**Pictorial Summary of Data** 