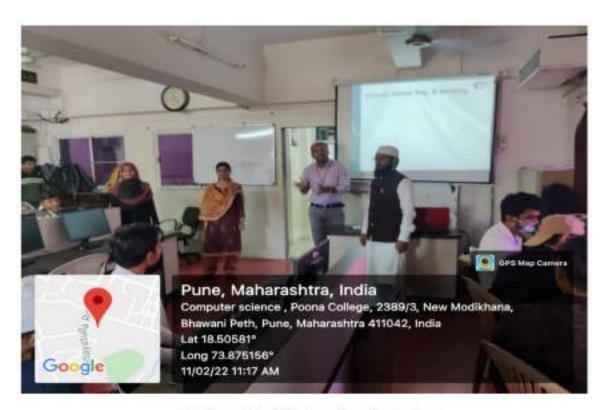

**Some Glimpses of MOU** 

**MOU between Poona College and ExcelR Solutions** 

**Session 1** is an inauguration session, conducted through Online using Zoom Platform as well as ExcelR E-Learning Platform as a medium provided to join for the beneficiaries. ExcelR link is integrated with Poona College website. Students can join through Poona College website also.

**Integration of ExcelR with Poona College Website** 

Students have received E-Mail from ExcelR to create their credentials to get access of Sessions as well as study material of the same. Total 316 students and 12 faculties have attended inaugural session on 20<sup>th</sup> January 2022 at 6 PM. Session was continued till 8 PM.