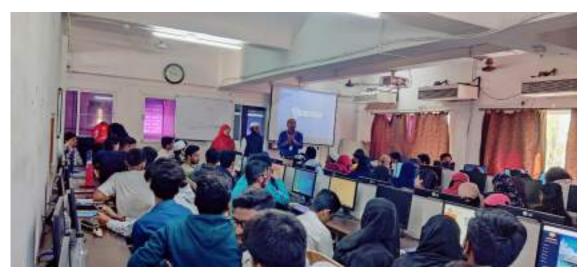

**Some Glimpses of MOU** 

**MOU between Poona College and ExcelR Solutions** 

**Session 1** is an inauguration session, conducted through Online using Zoom Platform as well as ExcelR E-Learning Platform as a medium provided to join for the beneficiaries. ExcelR link is integrated with Poona College website. Students can join through Poona College website also.

**Integration of ExcelR with Poona College Website** 

Students have received E-Mail from ExcelR to create their credentials to get access of Sessions as well as study material of the same. Total 316 students and 12 faculties have attended inaugural session on 20<sup>th</sup> January 2022 at 6 PM. Session was continued till 8 PM.