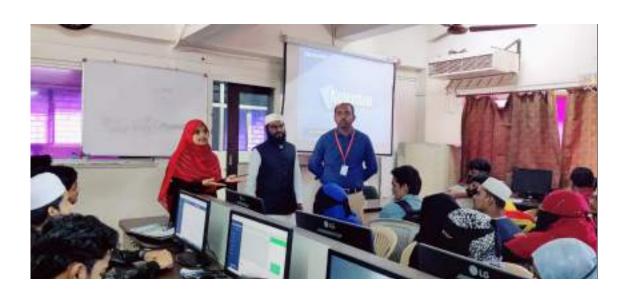

A Memorandum of Understanding was signed between AKI's Poona College of Arts, Science & Commerce, Camp, Pune and ExcelR Solutions on Monday, 17 January 2022 at the Principal's office.

This MOU outlined the initiative for mutual cooperation between the two parties to provide a global platform to aspiring students and boosting their stand on the international spectrum by providing seamless high-quality training. ExcelR has grown to become a leading giant in space of Training and Consulting, helping students and professionals across the globe by delivering top-notch, world-class classroom and online training.

This MOU was signed under the guidance of Principal Prof. Dr. Aftab Anwar Shaikh and Vice Principal Mr. Iqbal Shaikh. This activity was Coordinated by Mr. Irfan Chaugule and Dr. Shabana Shaikh, Head Department of BBA-CA and I/C Head, Comp. Science.