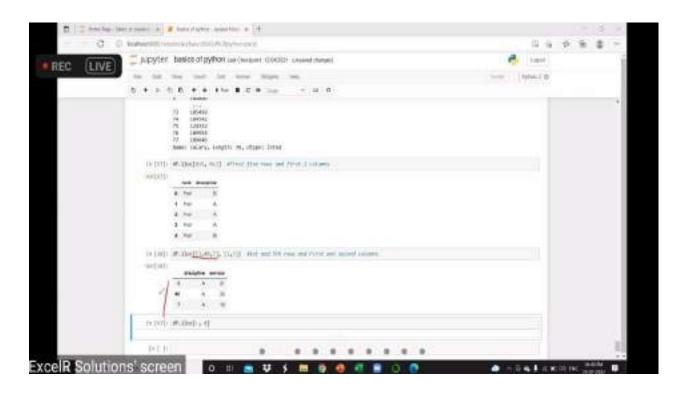

#### **Topic Covered on Session 2**

- Measures of Dispersion
- Graphical Techniques
- Skewness & Kurtosis
- Box Plot
- R
- R Studio
- Descriptive Stats in R
- Python (Installation and basic commands) and Libraries
- Jupyter note book
- Set up Github
- Descriptive Stats in Python
- Pandas and Matplotlib / Seaborn

#### **Pictures of the Event**

**Pictorial Summary of Data** 