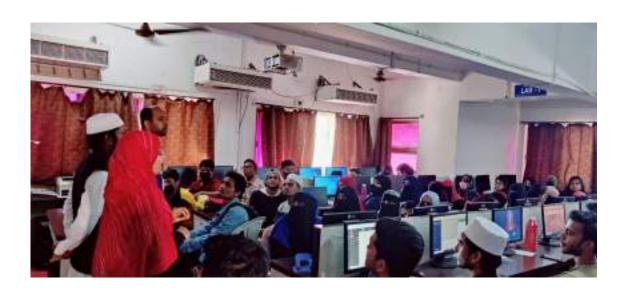

**Some Glimpses of MOU** 

**MOU between Poona College and ExcelR Solutions** 

**Session 1** is an inauguration session, conducted through Online using Zoom Platform as well as ExcelR E-Learning Platform as a medium provided to join for the beneficiaries. ExcelR link is integrated with Poona College website. Students can join through Poona College website also.

**Integration of ExcelR with Poona College Website** 

Students have received E-Mail from ExcelR to create their credentials to get access of Sessions as well as study material of the same. Total 316 students and 12 faculties have attended inaugural session on 20<sup>th</sup> January 2022 at 6 PM. Session was continued till 8 PM.