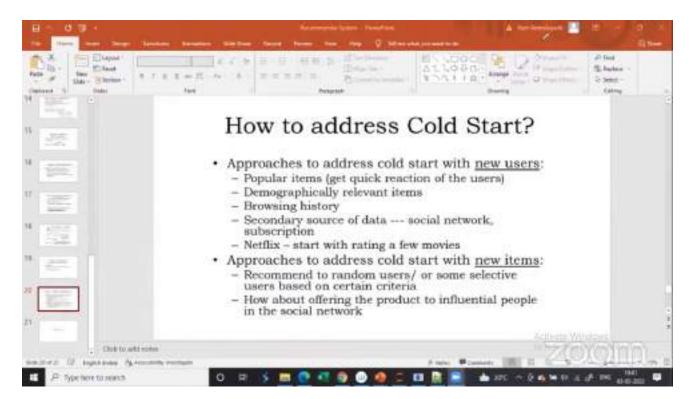

#### Graphical Techniques - Box Plot Upper fatreme Range(IQR): The middle half of a Upper Quartile data set falls within the inter-Median quartile range Inter-Lower Quartile quartile Whisker: - Outlier/single data point Box Plot: This graph shows the distribution of data by Range: It is represented on a box plot by the distance dividing the data into four groups with the same number of data points in each group. The box contains the middle between the smallest value and the largest value, including any outliers. If you ignore outliers, the range 50% of the data points and each of the two whiskers is illustrated by the distance between the opposite contain 25% of the data points, it displays two common

measures of the variability or spread in a data set

ends of the whiskers

**Box Plot** 

**Explanation using Program** 

Ι

**Installation of ANACONDA software** 

**Jupiter Notebook** 

**Python Libraries for Data Science** 