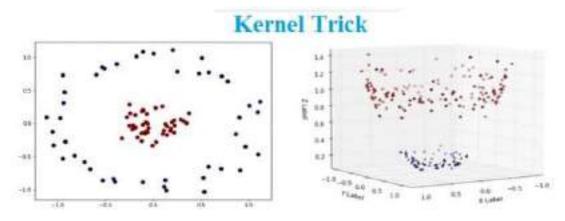

#### Graphical Techniques - Box Plot Upper fatreme Range(IQR): The middle half of a Upper Quartile data set falls within the inter-Median quartile range Inter-Lower Quartile quartile Whisker: - Outlier/single data point Box Plot: This graph shows the distribution of data by Range: It is represented on a box plot by the distance dividing the data into four groups with the same number of data points in each group. The box contains the middle between the smallest value and the largest value, including any outliers. If you ignore outliers, the range 50% of the data points and each of the two whiskers is illustrated by the distance between the opposite contain 25% of the data points, it displays two common

measures of the variability or spread in a data set

ends of the whiskers

**Box Plot** 

**Explanation using Program** 

Ι

**Installation of ANACONDA software** 

**Jupiter Notebook** 

**Python Libraries for Data Science** 