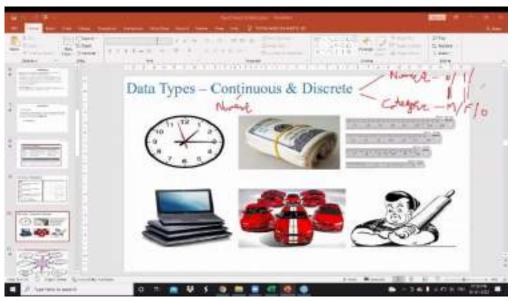

#### Pictures of the Session 1

**Discussing Data Types – Continuous & Discrete** 

"Every American should have above average income, and my Administration is going to see they get it." — American President