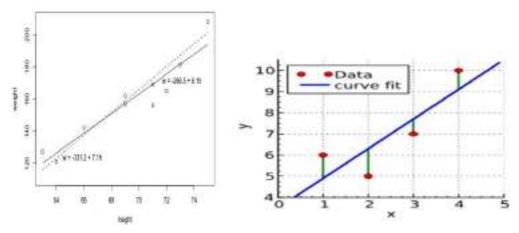

#### **Pictures of the Event**

**Pictorial Summary of Data** 

#### Graphical Techniques - Box Plot Upper fatreme Range(IQR): The middle half of a Upper Quartile data set falls within the inter-Median quartile range Inter-Lower Quartile quartile Whisker: - Outlier/single data point Box Plot: This graph shows the distribution of data by Range: It is represented on a box plot by the distance dividing the data into four groups with the same number of data points in each group. The box contains the middle between the smallest value and the largest value, including any outliers. If you ignore outliers, the range 50% of the data points and each of the two whiskers is illustrated by the distance between the opposite contain 25% of the data points, it displays two common

measures of the variability or spread in a data set

ends of the whiskers

**Box Plot** 

**Explanation using Program** 

Ι

**Installation of ANACONDA software** 

**Jupiter Notebook** 

**Python Libraries for Data Science** 