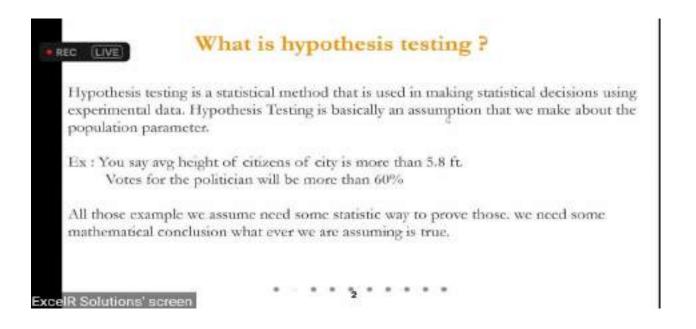

ExcelR provides the most comprehensive Data Science program on the market, covering all aspects of the Data Science lifecycle, including Data Collection, Data Extraction, Data Cleansing, Data Exploration, Data Transformation, Feature Engineering, Data Integration, Data Mining, building Prediction models, Data Visualization, and deploying the solution to customers. This Data Science training covers a wide range of skills and tools, including Statistical Analysis, Text Mining, Regression Modeling, Hypothesis Testing, Predictive Analytics, Machine Learning, Deep Learning, Neural Networks, Natural Language Processing, Predictive Modeling, R Studio, Tableau, Spark, Hadoop, and programming languages like R programming and Python. ExcelR is regarded as the premier Data Science training institute, providing services ranging from training to placement as part of the Data Science training programme, with over 400+ participants placed in organizations such as E&Y, Panasonic, Accenture, VMWare, Infosys, IBM, and others. ExcelR provides the best Data Science training and is widely regarded as the industry's best.