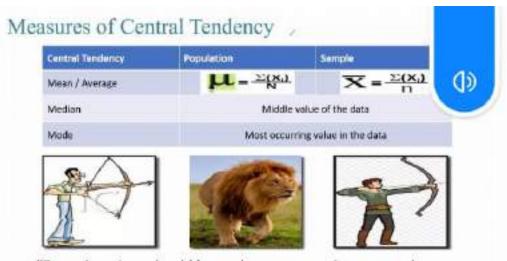

enings in Data Science, Artificial Intelligence, and Big Data.
- By 2021, the globe will be short 2.3 million Data Science specialists.
- According to the Talent Supply Index, the demand for Data Scientist professionals in India surged by 417 percent in 2018.
- According to Glassdoor's 2018 rankings, data science is the greatest job to pursue.
- 'Data Scientist is the trendiest job of the twenty-first century,' according to Harvard Business Review.

#### **Topic Covered in Session 1**

- Data Science Project Lifecycle
- An introduction to ExcelR E-Learning Platform
- Installation of R Programming Software
- Introduction to Basic Statistics using R and Python
- Data Types
- Measures of Central Dispersion

#### Pictures of the Session 1



**Discussing Data Types – Continuous & Discrete** 



"Every American should have above average income, and my Administration is going to see they get it." — American President

**Discussion on Measures of Central Tendancy** 

**Glimpses of Attendance** 

#### **Session 2**

Session 2 is conducted on 24<sup>th</sup> January 2022. Total 401 students and 12 faculties have attended training session of Data Science on 24<sup>th</sup> January 2022 at 6 PM.

#### **Topic Covered on Session 2**

- Measures of Dispersion
- Graphical Techniques
- Skewness & Kurtosis
- Box Plot
- R
- R Studio
- Descriptive Stats in R
- Python (Installation and basic commands) and Libraries
- Jupyter note book
- Set up Github
- Descriptive Stats in Python
- Pandas and Matplotlib / Seaborn

#### **Pictures of the Event**



**Pictorial Summary of Data** 

#### Graphica