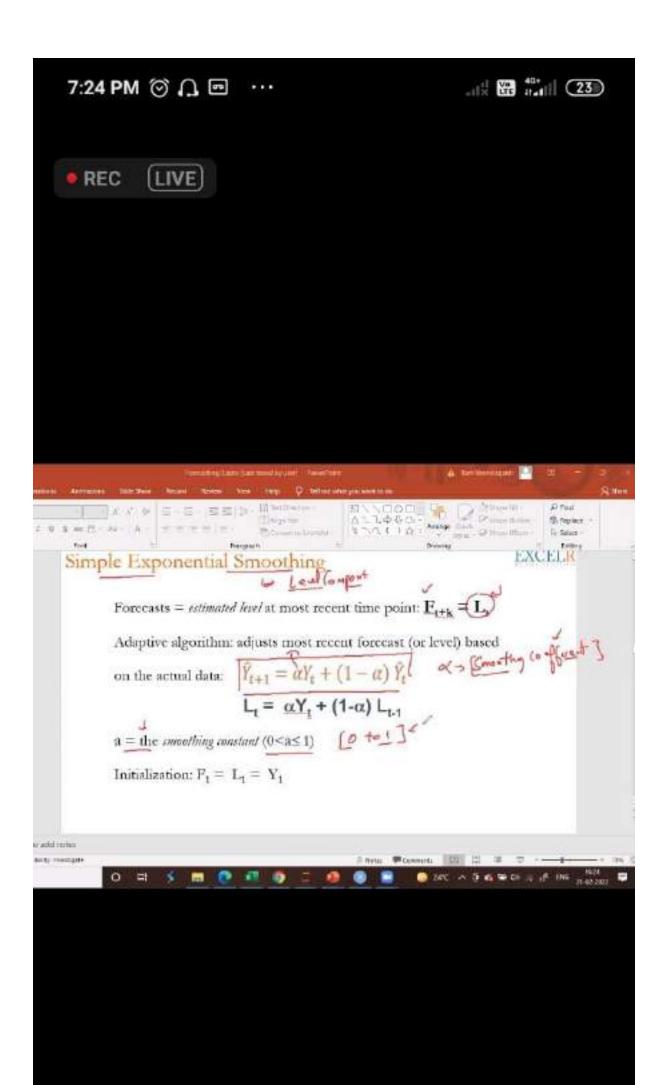

#### **Topic Covered in Session 1**

- Data Science Project Lifecycle
- An introduction to ExcelR E-Learning Platform
- Installation of R Programming Software
- Introduction to Basic Statistics using R and Python
- Data Types
- Measures of Central Dispersion

#### **Topic Covered on Session 2**

- Measures of Dispersion
- Graphical Techniques
- Skewness & Kurtosis
- Box Plot
- R
- R Studio
- Descriptive Stats in R
- Python (Installation and basic commands) and Libraries
- Jupyter note book
- Set up Github
- Descriptive Stats in Python
- Pandas and Matplotlib / Seaborn