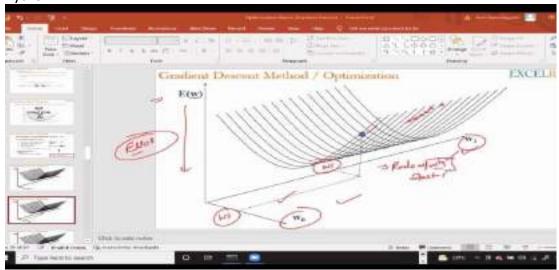

#### **Topic Covered on Session 2**

- Measures of Dispersion
- Graphical Techniques
- Skewness & Kurtosis
- Box Plot
- R
- R Studio
- Descriptive Stats in R
- Python (Installation and basic commands) and Libraries
- Jupyter note book
- Set up Github
- Descriptive Stats in Python
- Pandas and Matplotlib / Seaborn

#### **Pictures of the Event**

**Pictorial Summary of Data** 