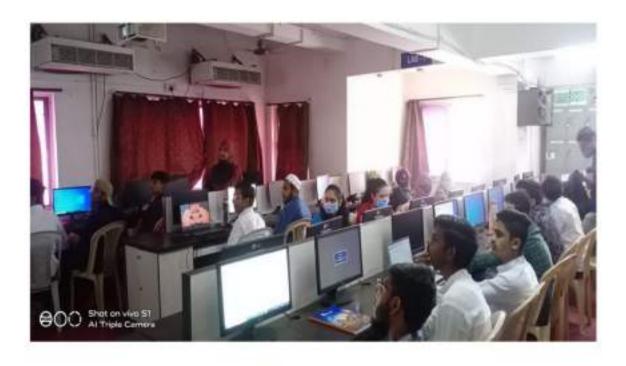

#### **Session 2**

Session 2 is conducted on 24<sup>th</sup> January 2022. Total 401 students and 12 faculties have attended training session of Data Science on 24<sup>th</sup> January 2022 at 6 PM.

#### **Pictures of the Event**

**Pictorial Summary of Data** 