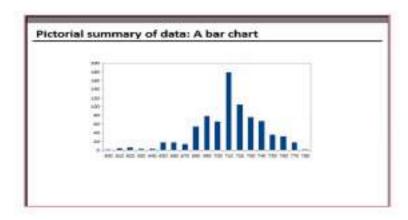

cussing Data Types – Continuous & Discrete** 



"Every American should have above average income, and my Administration is going to see they get it." — American President

**Discussion on Measures of Central Tendancy** 

**Glimpses of Attendance** 

#### **Session 2**

Session 2 is conducted on 24<sup>th</sup> January 2022. Total 401 students and 12 faculties have attended training session of Data Science on 24<sup>th</sup> January 2022 at 6 PM.

#### **Topic Covered on Session 2**

- Measures of Dispersion
- Graphical Techniques
- Skewness & Kurtosis
- Box Plot
- R
- R Studio
- Descriptive Stats in R
- Python (Installation and basic commands) and Libraries
- Jupyter note book
- Set up Github
- Descriptive Stats in Python
- Pandas and Matplotlib / Seaborn

#### **Pictures of the Event**



**Pictorial Summary of Data** 

#### Graphical Techniques - Box Plot Upper fatreme Range(IQR): The middle half of a Upper Quartile data set falls within the inter-Median quartile range Inter-Lower Quartile quartile Whisker: - Outlier/single data point Box Plot: This graph shows the distribution of data by Range: It is represented on a box plot by the distance dividing the data into four groups with the same number of data points in each group. The box contains the middle between the smallest value and the largest value, including any outliers. If you ignore outliers, the range 50% of the data points and each of the two whiskers is illustrated by the distance between the opposite contain 25% of the data points, it displays two common



measures of the variability or spread in a data set