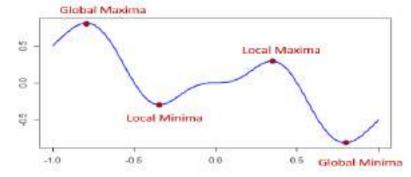

#### Graphical Techniques - Box Plot Upper fatreme Range(IQR): The middle half of a Upper Quartile data set falls within the inter-Median quartile range Inter-Lower Quartile quartile Whisker: - Outlier/single data point Box Plot: This graph shows the distribution of data by Range: It is represented on a box plot by the distance dividing the data into four groups with the same number of data points in each group. The box contains the middle between the smallest value and the largest value, including any outliers. If you ignore outliers, the range 50% of the data points and each of the two whiskers is illustrated by the distance between the opposite contain 25% of the data points, it displays two common

measures of the variability or spread in a data set

ends of the whiskers

**Box Plot** 

**Explanation using Program** 

Ι

**Installation of ANACONDA software** 

**Jupiter Notebook** 

**Python Libraries for Data Science** 