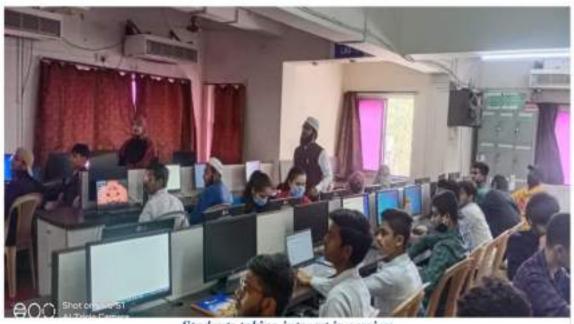

r Science & BBA (CA) are hereby informed to attend the "Self-Employment One Weak Workshop- Offline Training Session

On Website Development Using Bootstrap" which will be held on 7<sup>th</sup> February2022 to 12<sup>th</sup> February2022 at 10:00am in computer science Lab.

ATTENDANCE is compulsory for all students.

Dr. Shabana Shaikh

Prof. Dr. Aftab Anwar Shaikh

Head

60

Department of BBA-CA

Principal



Students Take part in 2 Day's session

Program Day 2 was started by Tilawat-e-Quran as per the tradition of an institution. Tilawat is proposed by Mr. Moin Shaikh student of T.Y.B.B.A (CA).



Tilawat-e-Quran By T.Y.B.B.A.(CA) 2 Day Web Development Session



Mr. Swami Panjal Interacting the student



Session Started



Mr. Swami Panjal Explaining the content that he has to cover



Students taking interest in session

| AKI's Poona college Of A