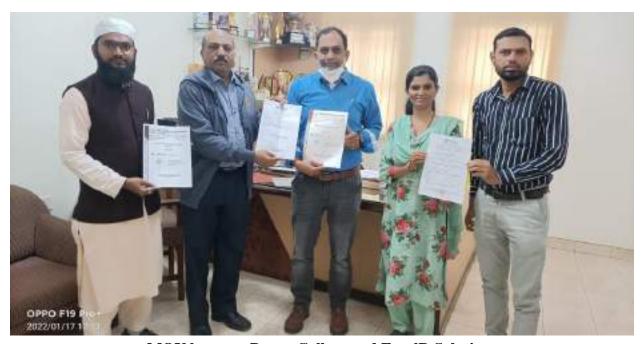

A Memorandum of Understanding was signed between AKI's Poona College of Arts, Science & Commerce, Camp, Pune and ExcelR Solutions on Monday, 17 January 2022 at the Principal's office.

This MOU outlined the initiative for mutual cooperation between the two parties to provide a global platform to aspiring students and boosting their stand on the international spectrum by providing seamless high-quality training. ExcelR has grown to become a leading giant in space of Training and Consulting, helping students and professionals across the globe by delivering top-notch, world-class classroom and online training.

This MOU was signed under the guidance of Principal Prof. Dr. Aftab Anwar Shaikh and Vice Principal Mr. Iqbal Shaikh. This activity was Coordinated by Mr. Irfan Chaugule and Dr. Shabana Shaikh, Head Department of BBA-CA and I/C Head, Comp. Science.