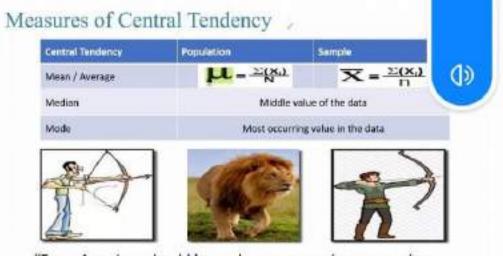

enings in Data Science, Artificial Intelligence, and Big Data.
- By 2021, the globe will be short 2.3 million Data Science specialists.
- According to the Talent Supply Index, the demand for Data Scientist professionals in India surged by 417 percent in 2018.
- According to Glassdoor's 2018 rankings, data science is the greatest job to pursue.
- 'Data Scientist is the trendiest job of the twenty-first century,' according to Harvard Business Review.

#### **Topic Covered in Session 1**

- Data Science Project Lifecycle
- An introduction to ExcelR E-Learning Platform
- Installation of R Programming Software
- Introduction to Basic Statistics using R and Python
- Data Types
- Measures of Central Dispersion

#### Pictures of the Session 1



**Discussing Data Types – Continuous & Discrete** 



"Every American should have above average income, and my Administration is going to see they get it." — American President

#### **Discussion on Measures of Central Tendancy**



**Glimpses of Attendance** 

#### Graphical Techniques - Box Plot Upper Extreme Range(IQR): The 75 middle half of a Upper Quartile data set falls within the inter-Median quartile range Inter-Lower Quartife quartile Whisker Outlier/single data point Box Plot : This graph shows the distribution of data by Range: It is represented on a box plot by the distance dividing the data into four groups with the same number of data points in each group. The box contains the middle between the smallest value and the largest value, including any outliers. If you ignore outliers, the range 50% of the data points and each of th