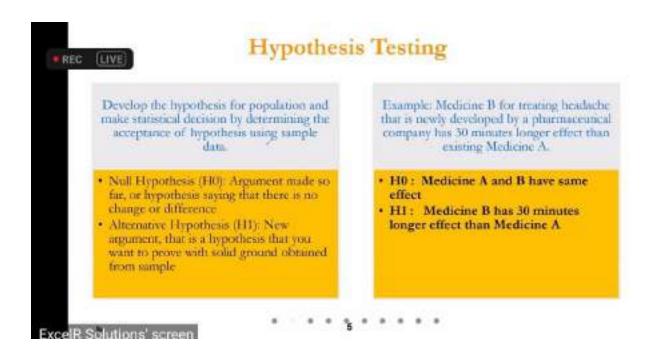

ExcelR provides the most comprehensive Data Science program on the market, covering all aspects of the Data Science lifecycle, including Data Collection, Data Extraction, Data Cleansing, Data Exploration, Data Transformation, Feature Engineering, Data Integration, Data Mining, building Prediction models, Data Visualization, and deploying the solution to customers. This Data Science training covers a wide range of skills and tools, including Statistical Analysis, Text Mining, Regression Modeling, Hypothesis Testing, Predictive Analytics, Machine Learning, Deep Learning, Neural Networks, Natural Language Processing, Predictive Modeling, R Studio, Tableau, Spark, Hadoop, and programming languages like R programming and Python. ExcelR is regarded as the premier Data Science training institute, providing services ranging from training to placement as part of the Data Science training programme, with over 400+ participants placed in organizations such as E&Y, Panasonic, Accenture, VMWare, Infosys, IBM, and others. ExcelR provides the best Data Science training and is widely regarded as the industry's best.