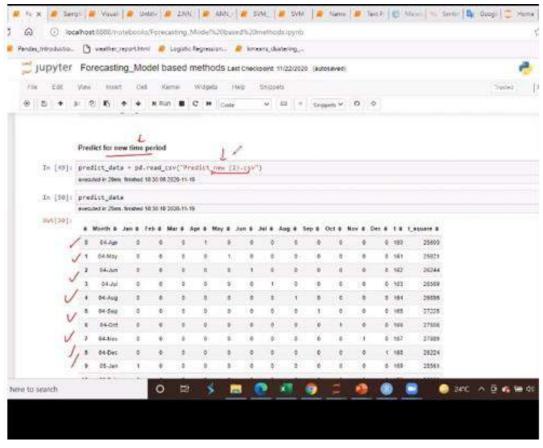

#### **Pictures of the Event**

**Pictorial Summary of Data** 

#### Graphical Techniques - Box Plot Upper fatreme Range(IQR): The middle half of a Upper Quartile data set falls within the inter-Median quartile range Inter-Lower Quartile quartile Whisker: - Outlier/single data point Box Plot: This graph shows the distribution of data by Range: It is represented on a box plot by the distance dividing the data into four groups with the same number of data points in each group. The box contains the middle between the smallest value and the largest value, including any outliers. If you ignore outliers, the range 50% of the data points and each of the two whiskers is illustrated by the distance between the opposite contain 25% of the data points, it displays two common

measures of the variability or spread in a data set

ends of the whiskers

**Box Plot** 

**Explanation using Program** 

Ι

**Installation of ANACONDA software** 

**Jupiter Notebook** 

**Python Libraries for Data Science** 