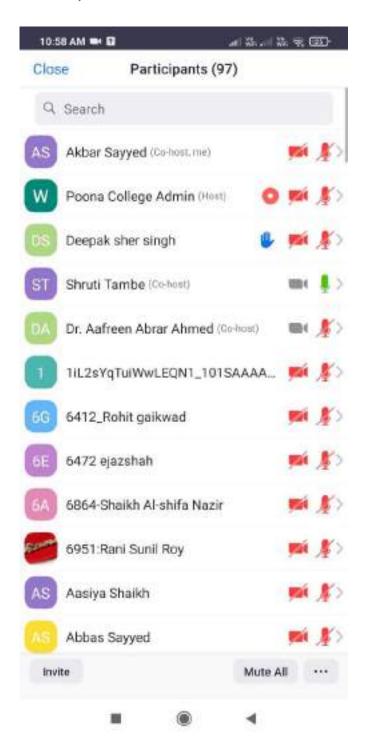

Students interacted with the speaker, some shared their experiences. This was an enlightening experience where 97 students participated online.

11th October, 2020: Online celebration of International Day of the Girl Child

Attendance for Online celebration of International Day of the Girl Child: 11<sup>th</sup> October, 2020