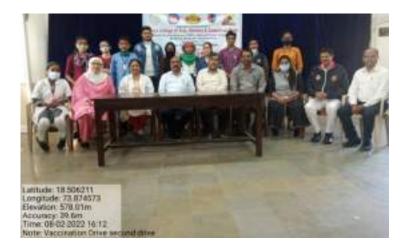

### **REPORT: Vaccination Drive in collaboration with Pune Cantonment.**

11<sup>th</sup> November, 2021: After the positive response to COVID Vaccination Drive (First Dose) in collaboration with PMC, AKI's Poona College of Arts, Science & Commerce went for another drive with Pune Cantonment Board.

11<sup>th</sup> November, 2021: Pune Cantonment Board staff with Principal Dr. Aftab Anwar Shaikh, NSS, NCC & BSD officers & volunteers after COVID-19 vaccination drive

Principal Dr. Aftab Anwar Shaikh, NSS, NCC and BSD officers felicitated the staff from Pune Cantonment Board for their services.