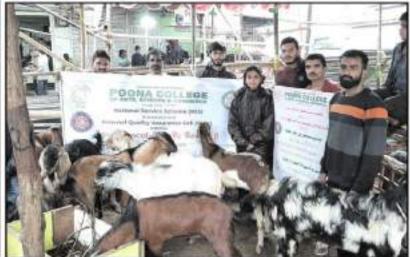

Muskan Kumari, Mr. Rezaul Karim Raza, Miss Bhavana Anand and Mr. Hamza Sheikho actively participated in disseminating

the message of "Clean Baqr Eid" through banners and handbills near mosques, residential areas, slaughter houses and market places where animals of sacrifice were being sold. It was a huge contribution by volunteers inspite of the pouring rain!



9<sup>th</sup> July, 2022: Principal Dr. Aftab Anwar Shaikh, NSS Program Officers, NCC officer and volunteers during launch of Awareness Campaign - Saaf Suthri Baqr Eid at college.







 $9^{th}$  July, 2022: NSS volunteers during Awareness Campaign - Saaf Suthri Baqr Eid at market places & slaughter houses, Pune. Ensuring a clean Bakrid and spreading good cheer among people.



## पूना कॉलेज द्वारा साफ सुथरी बकरी ईद अभियान





पुणे : पूना कॉलेन द्वारा साफ सुवरी करते हैंव अभियान के अंतर्गत लोगों ने कुर्बानी करते समय अपने इलाके में साफ सफाई का खयाल रखना चाहिए। पर्यावरण का संरक्षण करना चाहिए। सभी लोग अपनी पजड़ से दूसरों को तकलीफ और ना कोई नुकलान पहुँचे इस बात का पूरा पूरा खयाल एखें। इसी के साथ सभी छात्र अपने माता-चिंता का सम्मान, आदर सरकार करें, सदैय उनकों इन्ज़ात करें, उनके साथ नरमी के साथ बतांव करें और उनके कुराड़ा बनकर रहें। " ऐसा संदेश पूना कॉलेन के प्रावार्य डॉ. आफताब अनवर श्रीख ने साफ सुवरी बकरी इंद कार्यकार के अवसर छात्रों को दिया।

पूना कॉलेज एन एस एस यूनिट, आय.क्यू.ए. सी. त्या एन सी सी डिविजन के संयुक्त तत्यावधान में आयोजित इस कार्यक्रम के अंतर्गत खत्रों द्वारा बकरा मंडियों में जाकर पर्यायरण का संरक्षण तथा स्वक्रता का संदेश दिया गया। प्राधार्य डॉ. आफताब अनवर शेख, उपज्ञचार्य मोइनूहीन खान, उपज्ञचार्य डॉ. इ