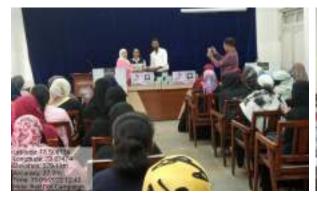

### **REPORT: Vaccination Drive in collaboration with Pune Cantonment.**

11<sup>th</sup> November, 2021: After the positive response to COVID Vaccination Drive (First Dose) in collaboration with PMC, AKI's Poona College of Arts, Science & Commerce went for another drive with Pune Cantonment Board.

NSS, NCC and BSD saw to the arrangements for registration and smooth conduction of the drive. Student volunteers followed COVID protocol of social distancing, face amask and maintained the same for all beneficiaries coming for vaccination.

11<sup>th</sup> November, 2021: Pune Cantonment Board staff with Principal Dr. Aftab Anwar Shaikh, NSS, NCC & BSD officers & volunteers after COVID-19 vaccination drive

Principal Dr. Aftab Anwar Shaikh, NSS, NCC and BSD officers felicitated the staff from Pune Cantonment Board for their services.