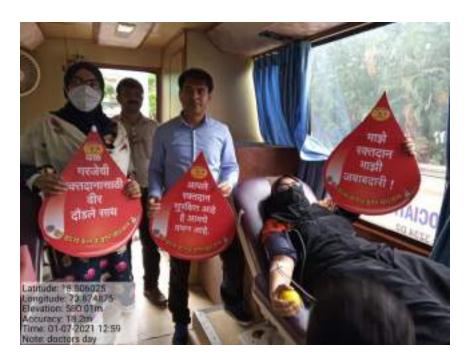

01-07-2021: Doctors speaking on the occasion of Doctor's Day.

01-07-2021: Doctors from IMA, staff and students on the occasion of Doctor's Day.

After the session, a blood donation and haemoglobin checkup drive was carried out in the fully equipped van, Gholap Blood Bank, Pune. Several students attended this drive, very few qualified to donate blood. Mr. Gholap gave health tips to increase haemoglobin in girls.

01-07-2021: Doctor's Day celebrated with Blood Donation Drive

Under the able guidance and support of Principal Prof. (Dr.) Aftab Anwar Shaikh, and Vice Principals, this celebration was successful. Efforts by Head, Department of Zoology, Dr. Mujeeb Shaikh; NSS Program officers Mr. Akbar Sayyed & Dr. Aafreen A. Ahmed; NCC Co-ordinator Dr. Mohd Shakir; BSD Officer Dr. Baba Shaikh and NSS volunteers brought about smooth conduction of the donation drive and checkup.