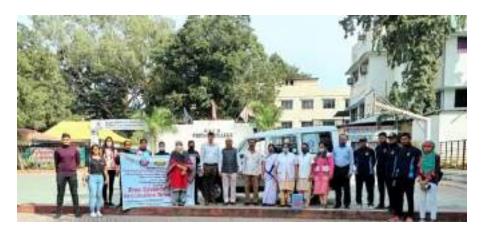

### **REPORT: Vaccination Drive in collaboration with Pune Cantonment.**

11<sup>th</sup> November, 2021: After the positive response to COVID Vaccination Drive (First Dose) in collaboration with PMC, AKI's Poona College of Arts, Science & Commerce went for another drive with Pune Cantonment Board.

NSS, NCC and BSD saw to the arrangements for registration and smooth conduction of the drive. Student volunteers followed COVID protocol of social distancing, face amask and maintained the same for all beneficiaries coming for vaccination.

11<sup>th</sup> November, 2021: Pune Cantonment Board staff with Principal Dr. Aftab Anwar Shaikh, NSS, NCC & BSD officers & volunteers after COVID-19 vaccination drive

Principal Dr. Aftab Anwar Shaikh, NSS, NCC and BSD officers felicitated the staff from Pune Cantonment Board for their services.