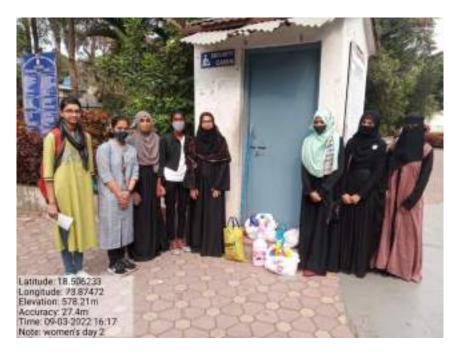

---|-----------|
| 4. Report | 5.            | 6.        |

#### **REPORT:** Visit to Home for the Aged on International Women's Day

9<sup>th</sup> March, 2022: Every year, 8<sup>th</sup> March is earmarked as International Women's Day, symbolic of the historic journey women around the world have taken to. NSS Unit of AKI's Poona College of Arts, Science & Commerce celebrated this day by an online lecture on 8<sup>th</sup> followed by a visit to the home for the aged: Prem Nivas, on 9<sup>th</sup> March.

The NSS Lady Program Officer, Dr. Aafreen A. Ahmed, spoke to the concerned care taker at Prem Nivas to find out how they could be of help. Accordingly, NSS girl volunteers and female staff bought essentials for the inmates and visited them on 9<sup>th</sup> March at the appointed time.



9<sup>th</sup> March, 2022: NSS girl volunteers with the donations in kind.

The volunteers spoke to every senior citizen at Prem Nivas with concern and care. They got to know about their life experiences, how they got there and what they wanted from life. To liven up the atmosphere and bring smiles to those tired, greived faces, all played antakshari, sang songs and some danced too! It was a pleasant sight to see the smiles and tears of joy on every face.

11 volunteers and 8 staff from college visited the place. The girls promised to visit the place often and also donate on a regular basis. They went home with a promise to take care of their own grandparents and the elderly in their families.



9<sup>th</sup> March, 2022: Volunteers performing for the aged at Prem Nivas



9<sup>th</s