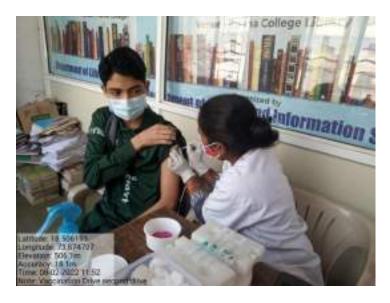

## **REPORT:** Vaccination Drive (Dose I) in collaboration with PMC

29<sup>th</sup> & 30<sup>th</sup> October, 2021: Coronavirus is playing havoc in the entire world. Yet, scientists have come out with solutions such as vaccines in an incredibly short time! With doubts in mind regarding safety of the vaccine, its side effects, people are hesistant to take vaccines. Thus, NSS, NCC, BSD of AKI's Poona College of Arts, Science & Commerce, came together to facilitate COVID Vaccination Drive (First Dose) in collaboration with PMC. The volunteers and committee members made arrangements for the vaccination drive keeping in mind COVID protocol.

29<sup>th</sup> October, 2021: Students being vaccinated during the COVID-19 Vaccination Drive (Day-01) at college.

A registration counter was created to register names, check documents required for vaccination. The beneficiaries were administered first dose of vaccine and made to rest for 15-20 minutes. Volunteers and committee members helped each vaccinated person to obtain their certificate of vaccination online.