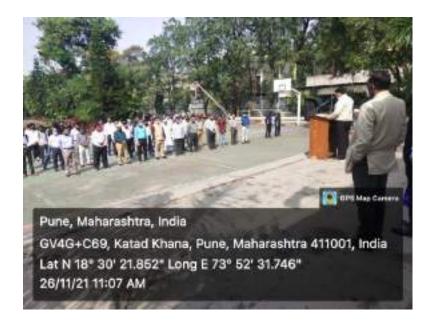

### **REPORT: Vaccination Drive in collaboration with Pune Cantonment.**

11<sup>th</sup> November, 2021: After the positive response to COVID Vaccination Drive (First Dose) in collaboration with PMC, AKI's Poona College of Arts, Science & Commerce went for another drive with Pune Cantonment Board.

11<sup>th</sup> November, 2021: Pune Cantonment Board staff with Principal Dr. Aftab Anwar Shaikh, NSS, NCC & BSD officers & volunteers after COVID-19 vaccination drive

Principal Dr. Aftab Anwar Shaikh, NSS, NCC and BSD officers felicitated the staff from Pune Cantonment Board for their services.