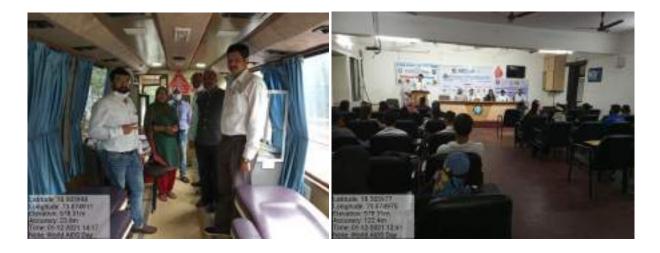

## **REPORT: Celebration of Doctor's Day**

1<sup>st</sup> July, 2021: Doctor's Day was celebrated in AKI's Poona College of Arts, Science & Commerce in association with Indian Medical Association (Women's Wing), Lion's Club and Gholap Blood Bank on 1<sup>st</sup> July, 2021.

On this occasion, doctors from IMA were felicitated by Principal Dr. Aftab Anwar Shaikh. This was followed by an interactive session by the Doctors of Women's Wing, IMA. Each spoke on nutrition, haemoglobin and general health for young girls.

01-07-2021: Doctors speaking on the occasion of Doctor's Day.

01-07-2021: Doctors from IMA, staff and students on the occasion of Doctor's Day.

After the session, a blood donation and haemoglobin checkup drive was carried out in the fully equipped van, Gholap Blood Bank, Pune. Several students attended this drive, very few qualified to donate blood. Mr. Gholap gave health tips to increase haemoglobin in girls.

01-07-2021: Doctor's Day celebrated with Blood Donation Drive

Under the able guidance and support of Principal Prof. (Dr.) Aftab Anwar Shaikh, and Vice Principals, this celebration was successful. Efforts by Head, Department of Zoology, Dr. Mujeeb Shaikh; NSS Program officers Mr. Akbar Sayyed & Dr. Aafreen A. Ahmed; NCC Co-ordinator Dr. Mohd Shakir; BSD Officer Dr. Baba Shaikh and NSS volunteers brought about smooth conduction of the donation drive and checkup.