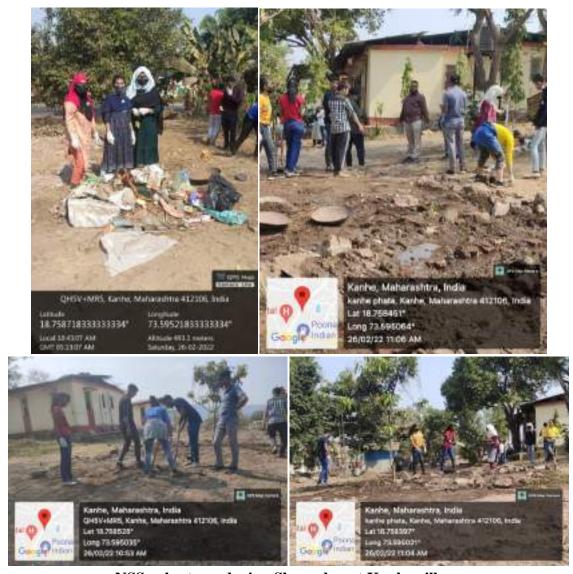

## पुना कॉलेज में गांधी जयंती पर सफाई अभियान चलाया गया

कॉलेज के NSS और NCC कैंडटस ने एक हजार किलो कचरा इकट्टा किया

पुले, ४ अस्टूबर (का.फ.)

भारत सरकार, दुख कार्ब इवं खेल संसादद, नेदक दुश केंद्र पूर्व तथा दूश विनेत्र के संदूष्ण सन्तापारात में राजारी अधिकार सामक हुआ, पूरा कलिंक के या एक उस रक्कीतक तक एउसीवी विदेश ने लगपम 1600 बिलो बला त्रका करके अवार्ध अधिकार में अवना चेत्रहरू दिया. बर्गक्रम या संचारम सब रोषटरेट वॉ. एव. साबिज रोख ने तथा प्राप्ताला कार्यक्रम अभिकारी अकल विषद् वे किया.