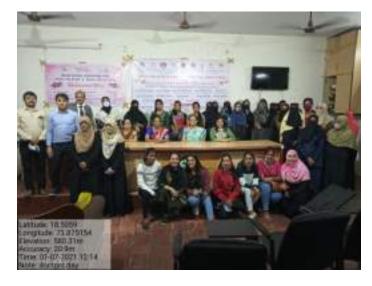

Students interacted with the speaker, some shared their experiences. This was an enlightening experience where 97 students participated online.

11th October, 2020: Online celebration of International Day of the Girl Child