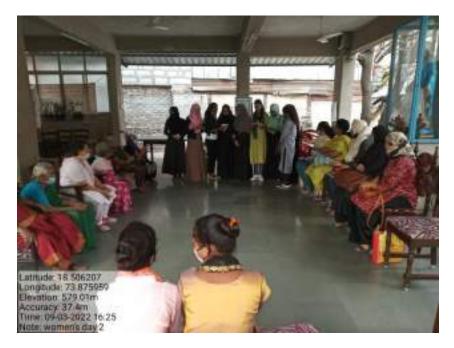

essentials for the inmates and visited them on 9<sup>th</sup> March at the appointed time.



9<sup>th</sup> March, 2022: NSS girl volunteers with the donations in kind.

The volunteers spoke to every senior citizen at Prem Nivas with concern and care. They got to know about their life experiences, how they got there and what they wanted from life. To liven up the atmosphere and bring smiles to those tired, greived faces, all played antakshari, sang songs and some danced too! It was a pleasant sight to see the smiles and tears of joy on every face.

11 volunteers and 8 staff from college visited the place. The girls promised to visit the place often and also donate on a regular basis. They went home with a promise to take care of their own grandparents and the elderly in their families.



9<sup>th</sup> March, 2022: Volunteers performing for the aged at Prem Nivas



9<sup>th</sup> March, 2022: Staff of Poona college & NSS volunteers with residents of Prem Nivas, Home for the aged

|                   |                    | At          | ttendar    | ice Shee | t for Stude          | ents                          |
|-------------------|--------------------|-------------|------------|----------|----------------------|-------------------------------|
| Date of A         | ctivity: Wednesday | , 9th Mars  | ch 2022    |          | Time Slot:           |                               |
| Activity<br>Name: | "PREM NI           | OLD<br>IAS" | AGE        | HOME:    | Teacher<br>Incharge: | Dr. Ashvini Purude            |
| Organizi          | ng Dept/Committee  | e: Nation:  |