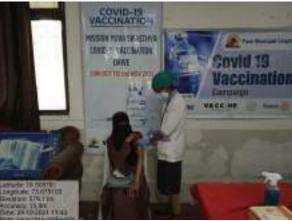

After lunch, Principal Prof. (Dr.) Aftab Anwar Shaikh and committee members Dr. Mohd. Shakir, Dr. Baba Shaikh, Mr. Akbar Sayyed & Dr. Aafreen A. Ahmed felicitated the staff from PMC and thanked them for their efforts in reaching out to people in testing times, risking their own health. The drive went on for two consecutive days where 274 beneficiaries got vaccinated, free of cost, through PMC.

29<sup>th</sup> October, 2021: Principal Dr. Aftab Anwar Shaikh felicitating PMC staff during the COVID-19 Vaccination Drive (First Dose) at college.

30<sup>th</sup> October, 2021: Principal Dr. Aftab Anwar Shaikh with Vice Principals, NSS, NCC & BSD office bearers and PMC staff after successful two days COVID-19 Vaccination Drive (First Dose) in college.