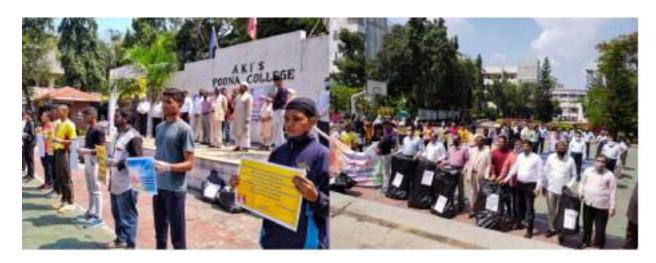

## **REPORT: Observance of Vigilance Week**

Date: 27/10/2020 to 02/11/2020

Objective: To propagate the theme of "Vigilant India, Prosperous India"

27/10/2020 to 02/11/2020: The NSS Unit of Y & M AKI's Poona College of Arts, Science & Commerce, Pune observed Vigilance Week to propagate the theme "Satark Bharat, Samruddh Bharat" or Vigilant India, Prosperous India". Keeping in mind the pandemic, information on several issues faced due to corruption and how to fight it, was disseminated through electronic media such as WhatsApp. These messages stressed on the necessity of vigilant India.

The college website was used effectively to encourage users to take the Integrity Pledge. A total of 66 persons that included students, staff and a few parents took the pledge and received certificates. This was a great feat for the college.

27/10/2020 to 02/11/2020: College website to propagate Vigilance Week