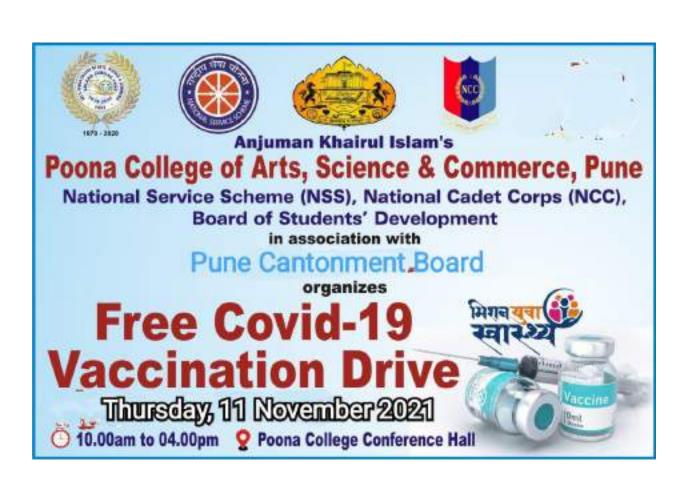

## Poona College of Arts, Science & Commerce, Pune

National Service Scheme (NSS), National Cadet Corps (NCC), **Board of Students' Development** in association with

Pune Municipal Corporation

organizes

# Free Covid-19 **Vaccination Drive**

O 10.00am to 04.00pm Poona College Conference Hall