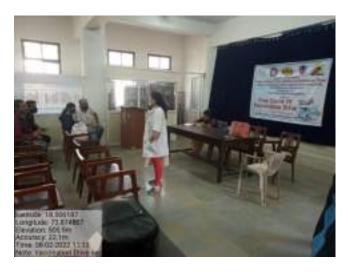

### **REPORT: Vaccination Drive in collaboration with Pune Cantonment.**

11<sup>th</sup> November, 2021: After the positive response to COVID Vaccination Drive (First Dose) in collaboration with PMC, AKI's Poona College of Arts, Science & Commerce went for another drive with Pune Cantonment Board.

11<sup>th</sup> November, 2021: Pune Cantonment Board staff with Principal Dr. Aftab Anwar Shaikh, NSS, NCC & BSD officers & volunteers after COVID-19 vaccination drive

Principal Dr. Aftab Anwar Shaikh, NSS, NCC and BSD officers felicitated the staff from Pune Cantonment Board for their services.