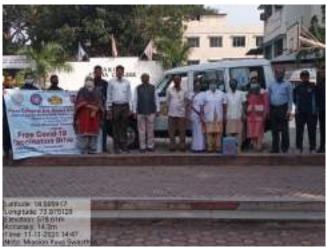

## **REPORT:** Vaccination Drive (Dose I) in collaboration with PMC

29<sup>th</sup> & 30<sup>th</sup> October, 2021: Coronavirus is playing havoc in the entire world. Yet, scientists have come out with solutions such as vaccines in an incredibly short time! With doubts in mind regarding safety of the vaccine, its side effects, people are hesistant to take vaccines. Thus, NSS, NCC, BSD of AKI's Poona College of Arts, Science & Commerce, came together to facilitate COVID Vaccination Drive (First Dose) in collaboration with PMC. The volunteers and committee members made arrangements for the vaccination drive keeping in mind COVID protocol.

29<sup>th</sup> October, 2021: Students being vaccinated during the COVID-19 Vaccination Drive (Day-01) at college.

A registration counter was created to register names, check documents required for vaccination. The beneficiaries were administered first dose of vaccine and made to rest for 15-20 minutes. Volunteers and committee members helped each vaccinated person to obtain their certificate of vaccination online.

After lunch, Principal Prof. (Dr.) Aftab Anwar Shaikh and committee members Dr. Mohd. Shakir, Dr. Baba Shaikh, Mr. Akbar Sayyed & Dr. Aafreen A. Ahmed felicitated the staff from PMC and thanked them for their efforts in reaching out to people in testing times, risking their own health. The drive went on for two consecutive days where 274 beneficiaries got vaccinated, free of cost, through PMC.

29<sup>th</sup> October, 2021: Principal Dr. Aftab Anwar Shaikh felicitating PMC staff during the COVID-19 Vaccination Drive (First Dose) at college.

30<sup>th</sup> October, 2021: Principal Dr. Aftab Anwar Shaikh with Vice Principals, NSS, NCC & BSD office bearers and PMC staff after successful two days COVID-19 Vaccination Drive (First Dose) in college.