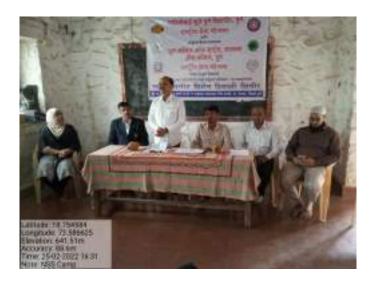

## **REPORT: Celebration of Doctor's Day**

1<sup>st</sup> July, 2021: Doctor's Day was celebrated in AKI's Poona College of Arts, Science & Commerce in association with Indian Medical Association (Women's Wing), Lion's Club and Gholap Blood Bank on 1<sup>st</sup> July, 2021.

On this occasion, doctors from IMA were felicitated by Principal Dr. Aftab Anwar Shaikh. This was followed by an interactive session by the Doctors of Women's Wing, IMA. Each spoke on nutrition, haemoglobin and general health for young girls.

01-07-2021: Doctors speaking on the occasion of Doctor's Day.

01-07-2021: Doctors from IMA, staff and students on the occasion of Doctor's Day.

After the session, a blood donation and haemoglobin checkup drive was carried out in the fully equipped van, Gholap Blood Bank, Pune. Several students attended this drive, very few qualified to donate blood. Mr. Gholap gave health tips to increase haemoglobin in girls.

01-07-2021: Doctor's Day celebrated with Blood Donation Drive

Under the able guidance and support of Principal Prof. (Dr.) Aftab Anwar Shaikh, and Vice Principals, this celebration was successful. Efforts by Head, Department of Zoology, Dr. Mujeeb Shaikh; NSS Program officers Mr. Akbar Sayyed & Dr. Aafreen A. Ahmed; NCC Co-ordinator Dr. Mohd Shakir; BSD Officer Dr. Baba Shaikh and NSS volunteers brought about smooth conduction of the donation drive and checkup.