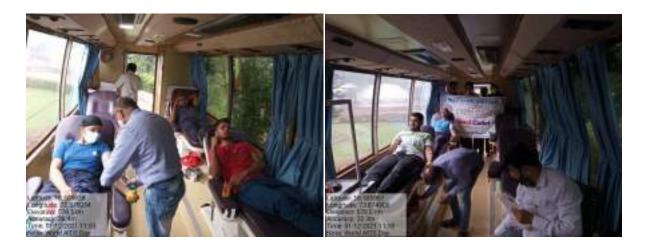

## **REPORT: Celebration of Doctor's Day**

1<sup>st</sup> July, 2021: Doctor's Day was celebrated in AKI's Poona College of Arts, Science & Commerce in association with Indian Medical Association (Women's Wing), Lion's Club and Gholap Blood Bank on 1<sup>st</sup> July, 2021.

On this occasion, doctors from IMA were felicitated by Principal Dr. Aftab Anwar Shaikh. This was followed by an interactive session by the Doctors of Women's Wing, IMA. Each spoke on nutrition, haemoglobin and general health for young girls.

01-07-2021: Doctors speaking on the occasion of Doctor's Day.

01-07-2021: Doctors from IMA, staff and students on the occasion of Doctor's Day.

After the session, a blood donation and haemoglobin checkup drive was carried out in the fully equipped van, Gholap Blood Bank, Pune. Several students attended this drive, very few qualified to donate blood. Mr. Gholap gave health tips to increase haemoglobin in girls.

01-07-2021: Doctor's Day celebrated with Blood Donation Drive

Under the able guidance and support of Principal Prof. (Dr.) Aftab Anwar Shaikh, and Vice Principals, this celebration was successful. Efforts by Head, Department of Zoology, Dr. Mujeeb Shaikh; NSS Program officers Mr. Akbar Sayyed & Dr. Aafreen A. Ahmed; NCC Co-ordinator Dr. Mohd Shakir; BSD Officer Dr. Baba Shaikh and NSS volunteers brought about smooth conduction of the donation drive and checkup.