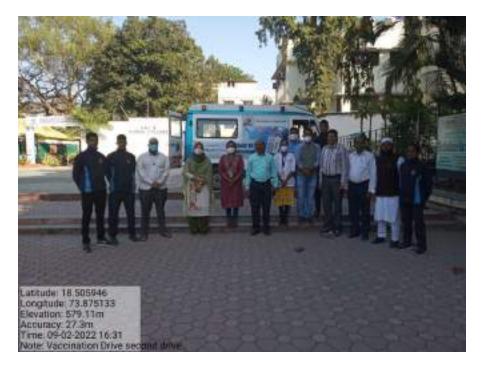

### **REPORT: Vaccination Drive in collaboration with Pune Cantonment.**

11<sup>th</sup> November, 2021: After the positive response to COVID Vaccination Drive (First Dose) in collaboration with PMC, AKI's Poona College of Arts, Science & Commerce went for another drive with Pune Cantonment Board.

11<sup>th</sup> November, 2021: Pune Cantonment Board staff with Principal Dr. Aftab Anwar Shaikh, NSS, NCC & BSD officers & volunteers after COVID-19 vaccination drive

Principal Dr. Aftab Anwar Shaikh, NSS, NCC and BSD officers felicitated the staff from Pune Cantonment Board for their services.