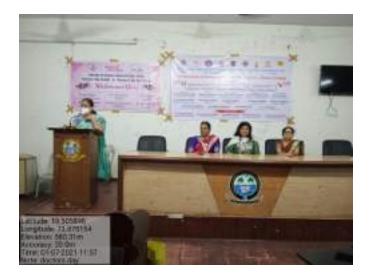

## **REPORT: Celebration of Doctor's Day**

1<sup>st</sup> July, 2021: Doctor's Day was celebrated in AKI's Poona College of Arts, Science & Commerce in association with Indian Medical Association (Women's Wing), Lion's Club and Gholap Blood Bank on 1<sup>st</sup> July, 2021.

On this occasion, doctors from IMA were felicitated by Principal Dr. Aftab Anwar Shaikh. This was followed by an interactive session by the Doctors of Women's Wing, IMA. Each spoke on nutrition, haemoglobin and general health for young girls.

01-07-2021: Doctors speaking on the occasion of Doctor's Day.

01-07-2021: Doctors from IMA, staff and students on the occasion of Doctor's Day.

After the session, a blood donation and haemoglobin checkup drive was carried out in the fully equipped van, Gholap Blood Bank, Pune. Several students attended this drive, very few qualified to donate blood. Mr. Gholap gave health tips to increase haemoglobin in girls.