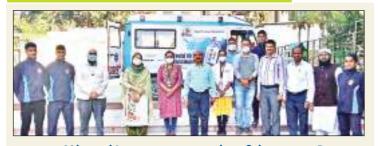

29<sup>th</sup> October, 2021: Students being vaccinated during the COVID-19 Vaccination Drive (Day-01) at college.

A registration counter was created to register names, check documents required for vaccination. The beneficiaries were administered first dose of vaccine and made to rest for 15-20 minutes. Volunteers and committee members helped each vaccinated person to obtain their certificate of vaccination online.

After lunch, Principal Prof. (Dr.) Aftab Anwar Shaikh and committee members Dr. Mohd. Shakir, Dr. Baba Shaikh, Mr. Akbar Sayyed & Dr. Aafreen A. Ahmed felicitated the staff from PMC and thanked them for their efforts in reaching out to people in testing times, risking their own health. The drive went on for two consecutive days where 274 beneficiaries got vaccinated, free of cost, through PMC.

29<sup>th</sup> October, 2021: Principal Dr. Aftab Anwar Shaikh felicitating PMC staff during the COVID-19 Vaccination Drive (First Dose) at college.

30<sup>th</sup> October, 2021: Principal Dr. Aftab Anwar Shaikh with Vice Principals, NSS, NCC & BSD office bearers and PMC staff after successful two days COVID-19 Vaccination Drive (First Dose) in college.