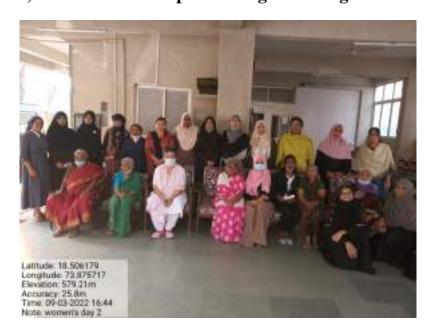

inted time.



9<sup>th</sup> March, 2022: NSS girl volunteers with the donations in kind.

The volunteers spoke to every senior citizen at Prem Nivas with concern and care. They got to know about their life experiences, how they got there and what they wanted from life. To liven up the atmosphere and bring smiles to those tired, greived faces, all played antakshari, sang songs and some danced too! It was a pleasant sight to see the smiles and tears of joy on every face.

11 volunteers and 8 staff from college visited the place. The girls promised to visit the place often and also donate on a regular basis. They went home with a promise to take care of their own grandparents and the elderly in their families.



9<sup>th</sup> March, 2022: Volunteers performing for the aged at Prem Nivas



9<sup>th</sup> March, 2022: Staff of Poona college & NSS volunteers with residents of Prem Nivas, Home for the aged

|                   |                    | At          | ttendar    | ice Shee | t for Stude          | ents                          |
|-------------------|--------------------|-------------|------------|----------|----------------------|-------------------------------|
| Date of A         | ctivity: Wednesday | , 9th Mars  | ch 2022    |          | Time Slot:           |                               |
| Activity<br>Name: | "PREM NI           | OLD<br>IAS" | AGE        | HOME:    | Teacher<br>Incharge: | Dr. Ashvini Purude            |
| Organizi          | ng Dept/Committee  | e: Nation:  | al Service | Scheme   |                      |                               |
|