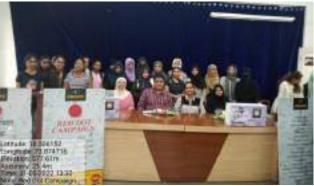

### **REPORT: Vaccination Drive in collaboration with Pune Cantonment.**

11<sup>th</sup> November, 2021: After the positive response to COVID Vaccination Drive (First Dose) in collaboration with PMC, AKI's Poona College of Arts, Science & Commerce went for another drive with Pune Cantonment Board.

NSS, NCC and BSD saw to the arrangements for registration and smooth conduction of the drive. Student volunteers followed COVID protocol of social distancing, face amask and maintained the same for all beneficiaries coming for vaccination.

11<sup>th</sup> November, 2021: Pune Cantonment Board staff with Principal Dr. Aftab Anwar Shaikh, NSS, NCC & BSD officers & volunteers after COVID-19 vaccination drive

Principal Dr. Aftab Anwar Shaikh, NSS, NCC and BSD officers felicitated the staff from Pune Cantonment Board for their services.