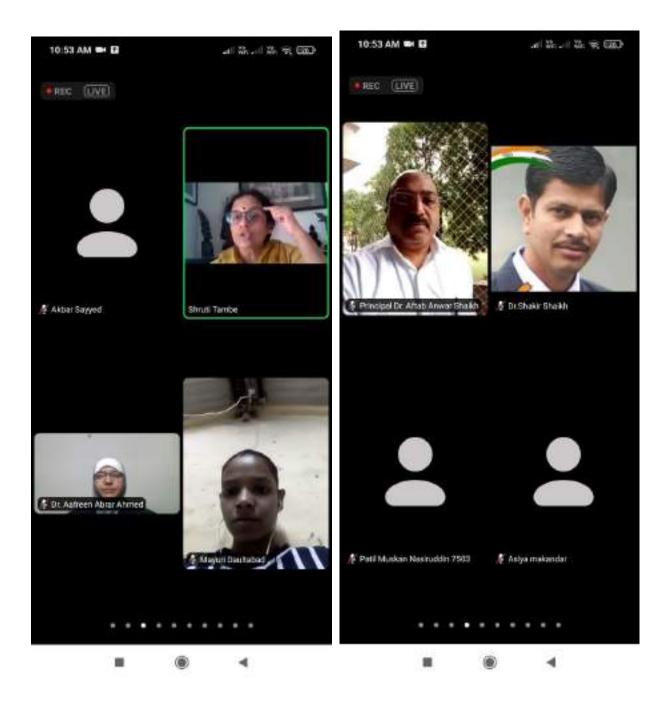

NSS Unit of Y&M AKI's Poona College of Arts, Science & Commerce, Pune commemorated this day by organizing a guest lecture by renowned Prof . Dr. Shruti Tambe, Head, Department of Sociology, Savitribai Phule Pune University via ZOOM App. The theme this year is: My Voice, Our Equal Future

Students interacted with the speaker, some shared their experiences. This was an enlightening experience where 97 students participated online.

11th October, 2020: Online celebration of International Day of the Girl Child