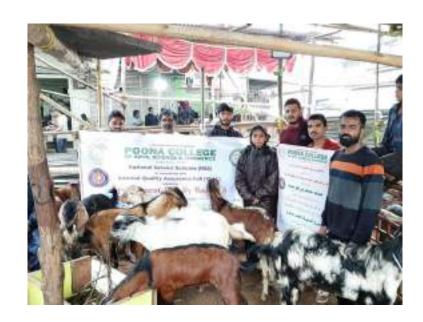

Vice Principal (Arts) Prof. Moinuddin Khan, Vice Principal (Science) Dr. Iqbal Shaikh, NSS Program Officer Mr. Akbar Sayyed, Lady Program Officer (NSS) Dr. Aafreen A. Ahmed and NCC Officer Dr. Shakir Shaikh.

NSS Volunteers Mr. Yahya Shaikh, Miss Muskan Kumari, Mr. Rezaul Karim Raza, Miss Bhavana Anand and Mr. Hamza Sheikho actively participated in disseminating

the message of "Clean Baqr Eid" through banners and handbills near mosques, residential areas, slaughter houses and market places where animals of sacrifice were being sold. It was a huge contribution by volunteers inspite of the pouring rain!



9<sup>th</sup> July, 2022: Principal Dr. Aftab Anwar Shaikh, NSS Program Officers, NCC officer and volunteers during launch of Awareness Campaign - Saaf Suthri Baqr Eid at college.







 $9^{th}$  July, 2022: NSS volunteers during Awareness Campaign - Saaf Suthri Baqr Eid at market places & slaughter houses, Pune. Ensuring a clean Bakrid and spreading good cheer among people.



## पूना कॉलेज द्वारा साफ सुथरी बकरी ईद अभियान





पुणे : पूना कॉलेन द्वारा साफ सुवरी करते हैंव अभियान के अंतर्गत लोगों ने कुर्बानी करते समय अपने इलाके में साफ सफाई का खयाल रखना चाहिए। पर्यावरण का संरक्षण करना चाहिए। सभी लोग अपनी पजड़ से दूसरों को तकलीफ और ना कोई नुकलान पहुँचे इस बात का पूरा पूरा खयाल एखें। इसी के साथ सभी छात्र अपने माता-चिंता का सम्मान, आदर सरकार करें, सदैय उनकों इन्ज़ात करें, उनके साथ नरमी के साथ बतांव करें और उनके कुराड़ा बनकर रहें। " ऐसा संदेश पूना कॉलेन के प्रावार्य डॉ. आफताब अनवर श्रीख ने साफ सुवरी बकरी इंद कार्यकार के अवसर छात्रों को दिया।

पूना कॉलेज एन एस एस यूनिट, आय.क