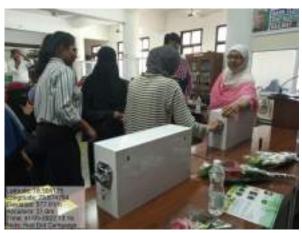

### **REPORT: Vaccination Drive in collaboration with Pune Cantonment.**

11<sup>th</sup> November, 2021: After the positive response to COVID Vaccination Drive (First Dose) in collaboration with PMC, AKI's Poona College of Arts, Science & Commerce went for another drive with Pune Cantonment Board.

NSS, NCC and BSD saw to the arrangements for registration and smooth conduction of the drive. Student volunteers followed COVID protocol of social distancing, face amask and maintained the same for all beneficiaries coming for vaccination.

11<sup>th</sup> November, 2021: Pune Cantonment Board staff with Principal Dr. Aftab Anwar Shaikh, NSS, NCC & BSD officers & volunteers after COVID-19 vaccination drive

Principal Dr. Aftab Anwar Shaikh, NSS, NCC and BSD officers felicitated the staff from Pune Cantonment Board for their services.