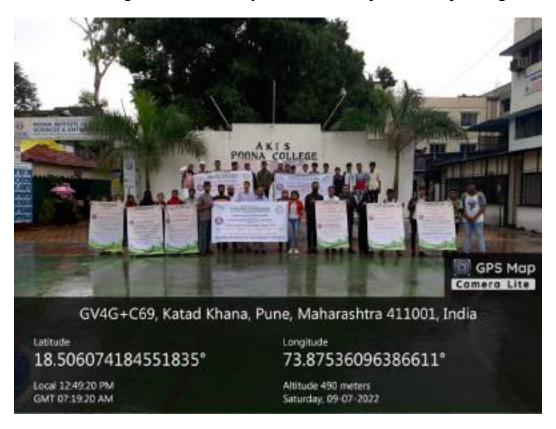

## पुना कॉलेज में गांधी जयंती पर सफाई अभियान चलाया गया

कॉलेज के NSS और NCC कैंडटस ने एक हजार किलो कचरा इकट्टा किया

पुले, ४ अस्टूबर (का.फ.)

भारत सरकार, दुख कार्ब इवं खेल संसादद, नेदक दुश केंद्र पूर्व तथा दूश विनेत्र के संदूष्ण सन्तापारात में राजारी अधिकार सामक हुआ, पूरा कलिंक के या एक उस रक्कीतक तक एउसीवी विदेश ने लगपम 1600 बिलो बला त्रका करके अवार्ध अधिकार में अवना चेत्रहरू दिया. बर्गक्रम या संचारम सब रोषटरेट वॉ. एव. साबिज रोख ने तथा प्राप्ताला कार्यक्रम अभिकारी अकल विषद् वे किया.

द्वा अक्षर पर प्राचर्ष हो. आपना कावा जेख, उपप्रचार्व बीइनुहोत खात, रमप्राचर्ग प्रकाश केंद्र, प्रमाणको ती, वी. आप कुमा बातुंड, पुत्रे फेरोमकेंट मोर्ड के स्वरुकत अधिकारी बीच सहय, वी. अधिका थे. जेहरू दुख केंद्र के महाराष्ट्र व सार्वाचालक बताना पानवेद्वार है तेका उन्हें को प्रेरंत किया, उन्होंने कहा। अबने वितार जना किए,

कि प्रार्थ धर्मे में उक्तरत का महत्त्व है. तमी ते इस अवता घर स्वन्यतः शका

थी, क्योंकियर ने आजी द्वारा किए तहा, में ताफा है, कार्यक्रम के अवसीवन के मंत्रेत राष्ट्र, रोतंत्र प्रध्यात, शक्ति तात् । स्वत्याता अधियान की मन्त्रत की. तित् पून कीतर के ब्रीका मंत्रातक की. जीता पूरा करितेज के अध्ययक एवं ताता. केंग्रस्ट कीमा में स्थानाता के महत्ता पर अवन्त रीखा, जीता विकास ता. असद अपने विश्वती को स्वयत फिल. इ.र. शेख, एनएक्स कर्मकर अधिकारी हॉ. अक्टर रूपान ने जीवा में साथ स्थानी अनुसीत आर्थन, सालगा, पीर्टीस बैहु राज्यत हुए राज्यता अधिवार को जब अपने परिवा में सबाई को लेकर कोकारी, एउपीवी बैतेहर, एज्यता

प्रमानं डॉ. अरबतान अरबः शेख रे ज्ञा अस्तर पा बहा कि 'स्वन्द्रता ही रोख" वर श्रीन तेवर पूरा फॉलेंट के रराज्यक के विभागीय संसागक बात एवं अभ्यापक सट्टेंब इस अधिकार व्याचित्रको ने काची नेतना की।