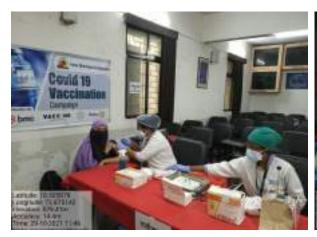

## **REPORT:** Vaccination Drive (Dose I) in collaboration with PMC

29<sup>th</sup> & 30<sup>th</sup> October, 2021: Coronavirus is playing havoc in the entire world. Yet, scientists have come out with solutions such as vaccines in an incredibly short time! With doubts in mind regarding safety of the vaccine, its side effects, people are hesistant to take vaccines. Thus, NSS, NCC, BSD of AKI's Poona College of Arts, Science & Commerce, came together to facilitate COVID Vaccination Drive (First Dose) in collaboration with PMC. The volunteers and committee members made arrangements for the vaccination drive keeping in mind COVID protocol.

29<sup>th</sup> October, 2021: Students being vaccinated during the COVID-19 Vaccination Drive (Day-01) at college.

A registration counter was created to register names, check documents required for vaccination. The beneficiaries were administered first dose of vaccine and made to rest for 15-20 minutes. Volunteers and committee members helped each vaccinated person to obtain their certificate of vaccination online.