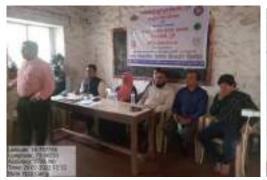

## **REPORT: Celebration of Doctor's Day**

1<sup>st</sup> July, 2021: Doctor's Day was celebrated in AKI's Poona College of Arts, Science & Commerce in association with Indian Medical Association (Women's Wing), Lion's Club and Gholap Blood Bank on 1<sup>st</sup> July, 2021.

On this occasion, doctors from IMA were felicitated by Principal Dr. Aftab Anwar Shaikh. This was followed by an interactive session by the Doctors of Women's Wing, IMA. Each spoke on nutrition, haemoglobin and general health for young girls.

01-07-2021: Doctors speaking on the occasion of Doctor's Day.

01-07-2021: Doctors from IMA, staff and students on the occasion of Doctor's Day.

After the session, a blood donation and haemoglobin checkup drive was carried out in the fully equipped van, Gholap Blood Bank, Pune. Several students attended this drive, very few qualified to donate blood. Mr. Gholap gave health tips to increase haemoglobin in girls.

01-07-2021: Doctor's Day celebrated with Blood Donation Drive

Under the able guidance and support of Principal Prof. (Dr.) Aftab Anwar Shaikh, and Vice Principals, this celebration was successful. Efforts by Head, Department of Zoology, Dr. Mujeeb Shaikh; NSS Program officers Mr. Akbar Sayyed & Dr. Aafreen A. Ahmed; NCC Co-ordinator Dr. Mohd Shakir; BSD Officer Dr. Baba Shaikh and NSS volunteers brought about smooth conduction of the donation drive and checkup.