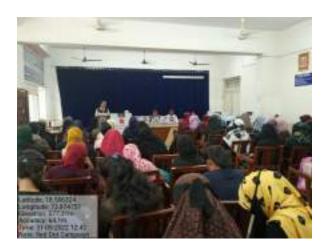

### **REPORT: Vaccination Drive in collaboration with Pune Cantonment.**

11<sup>th</sup> November, 2021: After the positive response to COVID Vaccination Drive (First Dose) in collaboration with PMC, AKI's Poona College of Arts, Science & Commerce went for another drive with Pune Cantonment Board.

NSS, NCC and BSD saw to the arrangements for registration and smooth conduction of the drive. Student volunteers followed COVID protocol of social distancing, face amask and maintained the same for all beneficiaries coming for vaccination.

11<sup>th</sup> November, 2021: Pune Cantonment Board staff with Principal Dr. Aftab Anwar Shaikh, NSS, NCC & BSD officers & volunteers after COVID-19 vaccination drive

Principal Dr. Aftab Anwar Shaikh, NSS, NCC and BSD officers felicitated the staff from Pune Cantonment Board for their services.