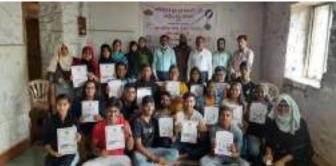

## **REPORT: Celebration of Doctor's Day**

1<sup>st</sup> July, 2021: Doctor's Day was celebrated in AKI's Poona College of Arts, Science & Commerce in association with Indian Medical Association (Women's Wing), Lion's Club and Gholap Blood Bank on 1<sup>st</sup> July, 2021.

On this occasion, doctors from IMA were felicitated by Principal Dr. Aftab Anwar Shaikh. This was followed by an interactive session by the Doctors of Women's Wing, IMA. Each spoke on nutrition, haemoglobin and general health for young girls.

01-07-2021: Doctors speaking on the occasion of Doctor's Day.

01-07-2021: Doctors from IMA, staff and students on the occasion of Doctor's Day.

After the session, a blood donation and haemoglobin checkup drive was carried out in the fully equipped van, Gholap Blood Bank, Pune. Several students attended this drive, very few qualified to donate blood. Mr. Gholap gave health tips to increase haemoglobin in girls.

01-07-2021: Doctor's Day celebrated with Blood Donation Drive

Under the able guidance and support of Principal Prof. (Dr.) Aftab Anwar Shaikh, and Vice Principals, this celebration was successful. Efforts by Head, Department of Zoology, Dr. Mujeeb Shaikh; NSS Program officers Mr. Akbar Sayyed & Dr. Aafreen A. Ahmed; NCC Co-ordinator Dr. Mohd Shakir; BSD Officer Dr. Baba Shaikh and NSS volunteers brought about smooth conduction of the donation drive and checkup.