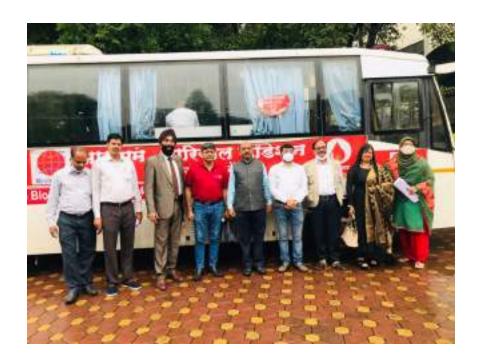

01-07-2021: Doctors speaking on the occasion of Doctor's Day.

01-07-2021: Doctors from IMA, staff and students on the occasion of Doctor's Day.

After the session, a blood donation and haemoglobin checkup drive was carried out in the fully equipped van, Gholap Blood Bank, Pune. Several students attended this drive, very few qualified to donate blood. Mr. Gholap gave health tips to increase haemoglobin in girls.

01-07-2021: Doctor's Day celebrated with Blood Donation Drive

Under the able guidance and support of Principal Prof. (Dr.) Aftab Anwar Shaikh, and Vice Principals, this celebration was successful. Efforts by Head, Department of Zoology, Dr. Mujeeb Shaikh; NSS Program officers Mr. Akbar Sayyed & Dr. Aafreen A. Ahmed; NCC Co-ordinator Dr. Mohd Shakir; BSD Officer Dr. Baba Shaikh and NSS volunteers brought about smooth conduction of the donation drive and checkup.