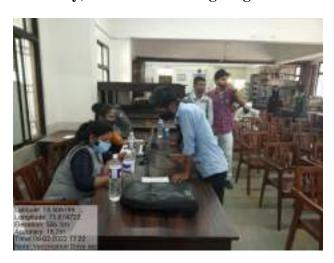

### **REPORT: Vaccination Drive in collaboration with Pune Cantonment.**

11<sup>th</sup> November, 2021: After the positive response to COVID Vaccination Drive (First Dose) in collaboration with PMC, AKI's Poona College of Arts, Science & Commerce went for another drive with Pune Cantonment Board.

NSS, NCC and BSD saw to the arrangements for registration and smooth conduction of the drive. Student volunteers followed COVID protocol of social distancing, face amask and maintained the same for all beneficiaries coming for vaccination.