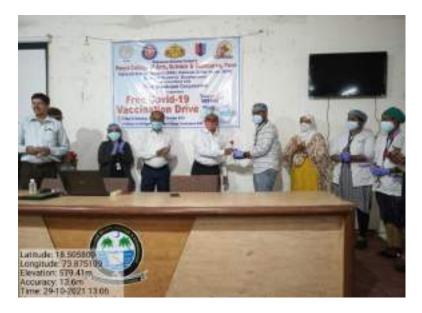

### **REPORT: Vaccination Drive in collaboration with Pune Cantonment.**

11<sup>th</sup> November, 2021: After the positive response to COVID Vaccination Drive (First Dose) in collaboration with PMC, AKI's Poona College of Arts, Science & Commerce went for another drive with Pune Cantonment Board.

11<sup>th</sup> November, 2021: Pune Cantonment Board staff with Principal Dr. Aftab Anwar Shaikh, NSS, NCC & BSD officers & volunteers after COVID-19 vaccination drive

Principal Dr. Aftab Anwar Shaikh, NSS, NCC and BSD officers felicitated the staff from Pune Cantonment Board for their services.