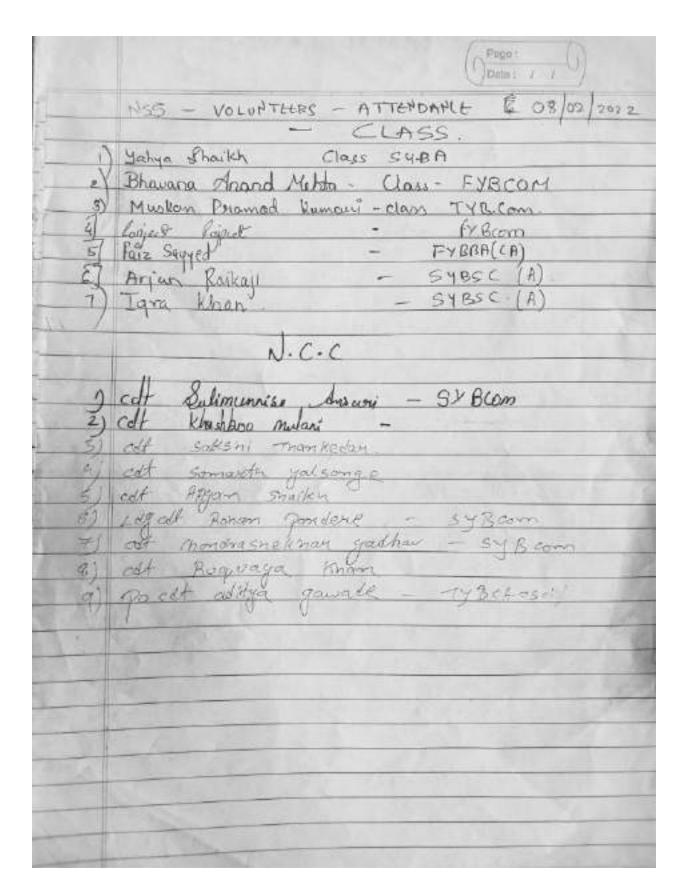

staff and beneficiaries of the vaccination drive.



8<sup>th</sup> February, 2022: NSS volunteers with Principal Dr. Aftab Anwar Shaikh, Vice Principals Prof. Moinuddin Khan & Dr. Iqbal Shaikh, PMC staff and Poona College NSS, NCC & BSD officers after vaccination drive Day- 01.

The drive continued for another day where more parents and people from the neighborhood came for second dose of vaccine. These had taken the first dose at college three months earlier and hence were glad to see arrangements for the second dose. Covaxin first dose was made available for the students above 18 years of age.



9<sup>th</sup> February, 2022: NSS & NCC volunteers with Principal Dr. Aftab Anwar Shaikh, PMC staff and Poona College NSS, NCC & BSD officers after successful vaccination drive of two days.





# NSS - VOLUPTEERS - VACINATION DRIVE

| DATE - 09 | 100  | 10000 |
|-----------|------|-------|
| DILLE CJ  | 10.7 | 12027 |

| Sr. No. | Name                    | Class         | PH. Ho              |
|---------|-------------------------|---------------|---------------------|
| 2]      | Yahya Shaikh            | SYBA          | 9112828092          |
|         | Varsha Shetty           | T.Y. B. Com   |                     |
| 多       | Muskan Kumari           | T-Y-B-COM     |                     |
| 44      | Fair Juyed.             | F.Y. BBA (CA) | 1-01-0              |
| (5)     | Bhavana Anand Mehta     | FY BLOM       | 7249638107          |
| 6)      | Shaikh Bilkis           | Sy bcom       | 8446145195          |
| 7)      | Solinumisa susavi       | SY BLOM       | 9156234