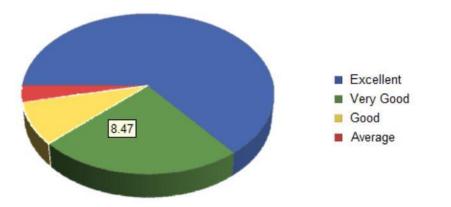

## **Student Satisfaction survey for AQAR 2021-22**

| Sr. | SSS Questions                                                                                                                                                 |                  | Students Re | sponses | s in %  |
|-----|---------------------------------------------------------------------------------------------------------------------------------------------------------------|------------------|-------------|---------|---------|
| No. |                                                                                                                                                               | Excellent        | Very Good   | Good    | Average |
| 1   | The campus is green and eco-                                                                                                                                  | 47.39            | 40.13       | 11.35   | 1.13    |
|     | friendly with modern infrastructure                                                                                                                           | ENO              |             |         |         |
|     | facility                                                                                                                                                      |                  |             |         |         |
| 2   | Transparency in admission process                                                                                                                             | 59.40            | 29.65       | 9.76    | 1.19    |
| 3   | The administrative staff of the college is cooperative and helpful.                                                                                           | 70.65            | 17.95       | 7.26    | 4.14    |
| 4   | The classrooms are clean and well<br>maintained, well-equipped<br>laboratories are available                                                                  | 48.45            | 16.87       | 20.22   | 7.13    |
| 5   | A special facility is made available to physically challenged people                                                                                          | 43.33            | 27.77       | 23.28   | 6.61    |
| 6   | Students grievances are<br>redressed/problems are solved<br>well in advanced                                                                                  | 37.24<br>Ice Cel | 41.35       | 15.42   | 4.15    |
| 7   | The library resources are helpful<br>and equipped with online resources                                                                                       | 39.59            | 27.49       | 25.94   | 2.41    |
| 8   | A separate reading room for girls<br>and boys are available in the library                                                                                    | 57.05            | 31.74       | 11.21   | 00      |
| 9   | The institution provides multiple opportunities to learn and grow                                                                                             | 62.70            | 23.34       | 8.47    | 3.20    |
| 10  | The teacher's attitude towards the students is friendly and cooperative                                                                                       | 75.31            | 17.54       | 2.58    | 2.57    |
| 11  | Efforts are made by the<br>institute/teachers to inculcate soft<br>skills, life skills and employability<br>skills to make you ready for the<br>world of work | 63.04            | 13.65       | 16.30   | 7.70    |
| 12  | The teaching and mentoring<br>process in your institution<br>facilitates you in cognitive, social                                                             | 57.09            | 20.08       | 12.81   | 11.02   |

Q11 Efforts are made by the institute/teachers to inculcate soft skills, life skills and employability skills to make you ready for the world of work

Q 12 The teaching and mentoring process in your institution facilitates you in cognitive, social and emotional growth