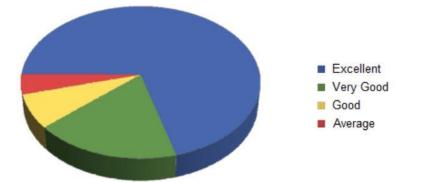

Q7 The library resources are helpful and equipped with online resources

#### Q 8 A separate reading room for girls and boys are available in the library

Q9 The institution provides multiple opportunities to learn and grow

Q 10 The teacher's attitude towards the students is friendly and cooperative