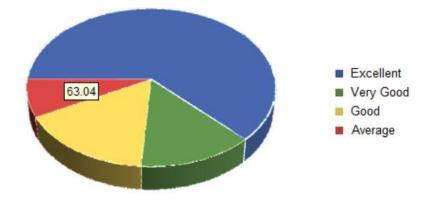

## **Student Satisfaction survey for AQAR 2021-22**

| Sr. | SSS Questions                                                                                                                                                 |                  | Students Re | sponses | s in %  |
|-----|---------------------------------------------------------------------------------------------------------------------------------------------------------------|------------------|-------------|---------|---------|
| No. |                                                                                                                                                               | Excellent        | Very Good   | Good    | Average |
| 1   | The campus is green and eco-                                                                                                                                  | 47.39            | 40.13       | 11.35   | 1.13    |
|     | friendly with modern infrastructure                                                                                                                           | ENO              |             |         |         |
|     | facility                                                                                                                                                      |                  |             |         |         |
| 2   | Transparency in admission process                                                                                                                             | 59.40            | 29.65       | 9.76    | 1.19    |
| 3   | The administrative staff of the college is cooperative and helpful.                                                                                           | 70.65            | 17.95       | 7.26    | 4.14    |
| 4   | The classrooms are clean and well<br>maintained, well-equipped<br>laboratories are available                                                                  | 48.45            | 16.87       | 20.22   | 7.13    |
| 5   | A special facility is made available to physically challenged people                                                                                          | 43.33            | 27.77       | 23.28   | 6.61    |
| 6   | Students grievances are<br>redressed/problems are solved<br>well in advanced                                                                                  | 37.24<br>Ice Cel | 41.35       | 15.42   | 4.15    |
| 7   | The library resources are helpful<br>and equipped with online resources                                                                                       | 39.59            | 27.49       | 25.94   | 2.41    |
| 8   | A separate reading room for girls<br>and boys are available in the library                                                                                    | 57.05            | 31.74       | 11.21   | 00      |
| 9   | The institution provides multiple opportunities to learn and grow                                                                                             | 62.70            | 23.34       | 8.47    | 3.20    |
| 10  | The teacher's attitude towards the students is friendly and cooperative                                                                                       | 75.31            | 17.54       | 2.58    | 2.57    |
| 11  | Efforts are made by the<br>institute/teachers to inculcate soft<br>skills, life skills and employability<br>skills to make you ready for the<br>world of work | 63.04            | 13.65       | 16.30   | 7.70    |
| 12  | The teaching and mentoring<br>process in your institution<br>facilitates you in cognitive, social                                                             | 57.09            | 20.08       | 12.81   | 11.02   |

Q11 Efforts are made by the institute/teachers to inculcate soft skills, life skills and employability skills to make you ready for the world of work

Q 12 The teaching and mentoring process in your institution facilitates you in cognitive, social and emotional growth