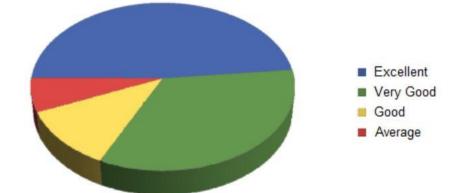

Q13 The teachers illustrate the concepts through examples and applications

Q14 The institute/teachers use student centric methods, such as experiential learning, participative learning for enhancing learning experiences