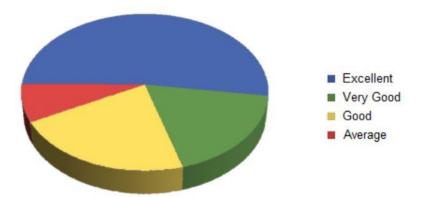

Q11 Efforts are made by the institute/teachers to inculcate soft skills, life skills and employability skills to make you ready for the world of work

Q 12 The teaching and mentoring process in your institution facilitates you in cognitive, social and emotional growth