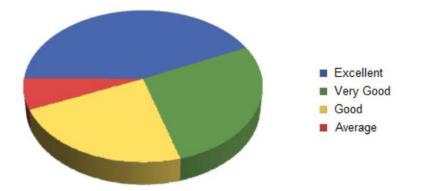

## Graphical representation of student satisfaction survey

Q1. The campus is green and eco-friendly with modern infrastructure facility

**Q2** Transparency in admission process

Q3 The administrative staff of the college is cooperative and helpful.