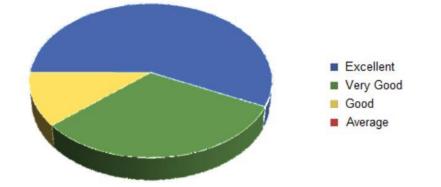

Q11 Efforts are made by the institute/teachers to inculcate soft skills, life skills and employability skills to make you ready for the world of work

Q 12 The teaching and mentoring process in your institution facilitates you in cognitive, social and emotional growth