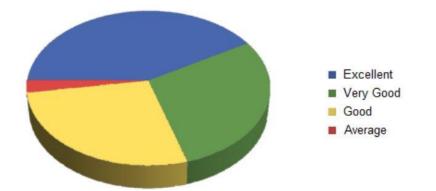

Q7 The library resources are helpful and equipped with online resources

#### Q 8 A separate reading room for girls and boys are available in the library

Q9 The institution provides multiple opportunities to learn and grow

Q 10 The teacher's attitude towards the students is friendly and cooperative