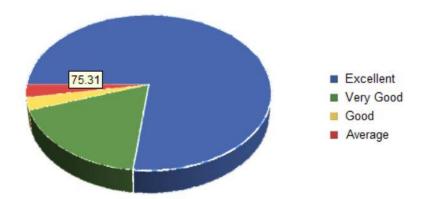

## **Student Satisfaction survey for AQAR 2021-22**

| Sr. | SSS Questions                                                                                                                                                 |                  | Students Re | sponses | s in %  |
|-----|---------------------------------------------------------------------------------------------------------------------------------------------------------------|------------------|-------------|---------|---------|
| No. |                                                                                                                                                               | Excellent        | Very Good   | Good    | Average |
| 1   | The campus is green and eco-                                                                                                                                  | 47.39            | 40.13       | 11.35   | 1.13    |
|     | friendly with modern infrastructure                                                                                                                           | ENO              |             |         |         |
|     | facility                                                                                                                                                      |                  |             |         |         |
| 2   | Transparency in admission process                                                                                                                             | 59.40            | 29.65       | 9.76    | 1.19    |
| 3   | The administrative staff of the college is cooperative and helpful.                                                                                           | 70.65            | 17.95       | 7.26    | 4.14    |
| 4   | The classrooms are clean and well<br>maintained, well-equipped<br>laboratories are available                                                                  | 48.45            | 16.87       | 20.22   | 7.13    |
| 5   | A special facility is made available to physically challenged people                                                                                          | 43.33            | 27.77       | 23.28   | 6.61    |
| 6   | Students grievances are<br>redressed/problems are solved<br>well in advanced                                                                                  | 37.24<br>Ice Cel | 41.35       | 15.42   | 4.15    |
| 7   | The library resources are helpful<br>and equipped with online resources                                                                                       | 39.59            | 27.49       | 25.94   | 2.41    |
| 8   | A separate reading room for girls<br>and boys are available in the library                                                                                    | 57.05            | 31.74       | 11.21   | 00      |
| 9   | The institution provides multiple opportunities to learn and grow                                                                                             | 62.70            | 23.34       | 8.47    | 3.20    |
| 10  | The teacher's attitude towards the students is friendly and cooperative                                                                                       | 75.31            | 17.54       | 2.58    | 2.57    |
| 11  | Efforts are made by the<br>institute/teachers to inculcate soft<br>skills, life skills and employability<br>skills to make you ready for the<br>world of work | 63.04            | 13.65       | 16.30   | 7.70    |
| 12  | The teaching and mentoring<br>process in your institution<br>facilitates you in cognitive, social                                                             | 57.09            | 20.08       | 12.81   | 11.02   |

#### Q 8 A separate reading room for girls and boys are available in the library

Q9 The institution provides multiple opportunities to learn and grow

Q 10 The teacher's attitude towards the students is friendly and cooperative