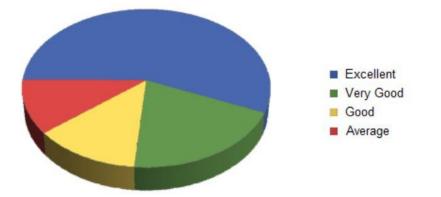

## **Student Satisfaction survey for AQAR 2021-22**

| Sr. | SSS Questions                                                                                                                                                 |                  | Students Re | sponses | s in %  |
|-----|---------------------------------------------------------------------------------------------------------------------------------------------------------------|------------------|-------------|---------|---------|
| No. |                                                                                                                                                               | Excellent        | Very Good   | Good    | Average |
| 1   | The campus is green and eco-                                                                                                                                  | 47.39            | 40.13       | 11.35   | 1.13    |
|     | friendly with modern infrastructure                                                                                                                           | ENO              |             |         |         |
|     | facility                                                                                                                                                      |                  |             |         |         |
| 2   | Transparency in admission process                                                                                                                             | 59.40            | 29.65       | 9.76    | 1.19    |
| 3   | The administrative staff of the college is cooperative and helpful.                                                                                           | 70.65            | 17.95       | 7.26    | 4.14    |
| 4   | The classrooms are clean and well<br>maintained, well-equipped<br>laboratories are available                                                                  | 48.45            | 16.87       | 20.22   | 7.13    |
| 5   | A special facility is made available to physically challenged people                                                                                          | 43.33            | 27.77       | 23.28   | 6.61    |
| 6   | Students grievances are<br>redressed/problems are solved<br>well in advanced                                                                                  | 37.24<br>Ice Cel | 41.35       | 15.42   | 4.15    |
| 7   | The library resources are helpful<br>and equipped with online resources                                                                                       | 39.59            | 27.49       | 25.94   | 2.41    |
| 8   | A separate reading room for girls<br>and boys are available in the library                                                                                    | 57.05            | 31.74       | 11.21   | 00      |
| 9   | The institution provides multiple opportunities to learn and grow                                                                                             | 62.70            | 23.34       | 8.47    | 3.20    |
| 10  | The teacher's attitude towards the students is friendly and cooperative                                                                                       | 75.31            | 17.54       | 2.58    | 2.57    |
| 11  | Efforts are made by the<br>institute/teachers to inculcate soft<br>skills, life skills and employability<br>skills to make you ready for the<br>world of work | 63.04            | 13.65       | 16.30   | 7.70    |
| 12  | The teaching and mentoring<br>process in your institution<br>facilitates you in cognitive, social                                                             | 57.09            | 20.08       | 12.81   | 11.02   |

|    | and emotional growth                                                                                                                                     |       |       |       |       |
|----|----------------------------------------------------------------------------------------------------------------------------------------------------------|-------|-------|-------|-------|
| 13 | The teachers illustrate the concepts through examples and applications                                                                                   | 49.00 | 20.28 | 14.90 | 7.36  |
| 14 | The institute/teachers use student<br>centric methods, such as<br>experiential learning, participative<br>learning for enhancing learning<br>experiences | 56.06 | 21.22 | 14.19 | 3.72  |
| 15 | Fairness of the internal evaluation process by the teachers                                                                                              | 28.34 | 40.01 | 27.63 | 4.02  |
| 16 | Does your syllabus has<br>interdisciplinary values?                                                                                                      | 38.66 | 43.25 | 11.45 | 2.75  |
| 17 | Motivation to develop interest in<br>the sports for university, state and<br>national games                                                              | 53.78 | 22.20 | 24.03 | 00    |
| 18 | The institute takes active interest in<br>promoting internship, student<br>exchange, field visit opportunities<br>for students                           | 52.28 | 28.03 | 10.87 | 08.81 |
| 19 | The functioning of the placement cell in the college                                                                                                     | 25.63 | 21.28 | 28.15 | 10.30 |
| 20 | The overall quality of teaching<br>learning process in your institute is<br>very good                                                                    | 48.33 | 33.81 | 11.39 | 6.47  |

#### Q 16 Does your syllabus has interdisciplinary values?

Q 17 Motivation to develop interest in the sports for university, state and national games

Q 18 The institute takes active interest in promoting internship, student exchange, field visit opportunities for students