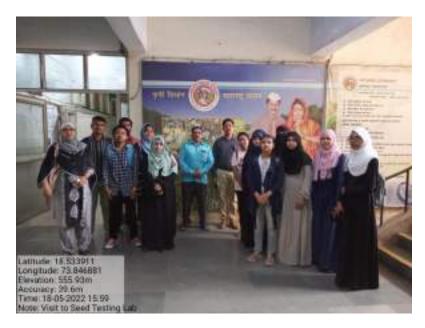

12 students accompanied by Dr. Aafreen A. Ahmed visited the seed laboratory.

18<sup>th</sup> May, 2022: Information on steps in seed testing being given to TY B.Sc (Botany) students

18th May, 2022: Visit to Seed Testing Laboratory, Krishibhavan, Shivajinagar, Pune.