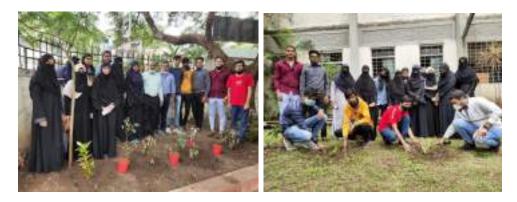

#### Date:16/06/2021 Time:11.00am Day: Wednesday

Department of Botany organized an activity to set up college medicinal garden. This activity was conducted with the help of T.Y.B.Sc Botany students in presence of Principal Dr. Aftab Anwar Shaikh. Students were provided with garden equipment to carry out the plantation process. Two students adopted single plant for plantation and further care. The objective was to make students identify medicinal plants correctly.

Total 16 students took part in the activity and they were guided by Dr. Shafikh Shaikh and Miss Nabila Shaikh. Some ornamental plants were also planted at the entrance gate. Students have also removed unwanted grass from horticulture garden.

T.Y.B.Sc Botany students with Principal Dr. Aftab Anwar Shaikh

Plantation of saplings in the medicinal garden