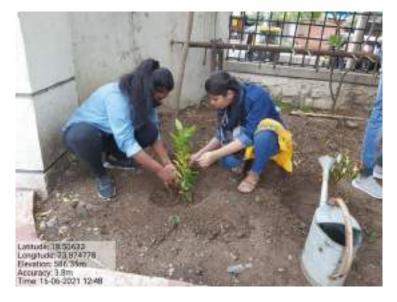

#### Date:16/06/2021 Time:11.00am Day: Wednesday

Department of Botany organized an activity to set up college medicinal garden. This activity was conducted with the help of T.Y.B.Sc Botany students in presence of Principal Dr. Aftab Anwar Shaikh. Students were provided with garden equipment to carry out the plantation process. Two students adopted single plant for plantation and further care. The objective was to make students identify medicinal plants correctly.

Total 16 students took part in the activity and they were guided by Dr. Shafikh Shaikh and Miss Nabila Shaikh. Some ornamental plants were also planted at the entrance gate. Students have also removed unwanted grass from horticulture garden.

T.Y.B.Sc Botany students with Principal Dr. Aftab Anwar Shaikh

Plantation of saplings in the medicinal garden