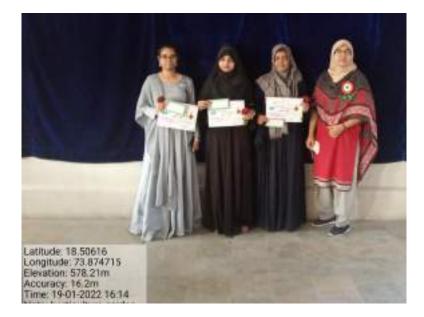

19<sup>th</sup> January, 2022: Winners of Drawing Competition with co-ordinator Dr. Aafreen A. Ahmed.