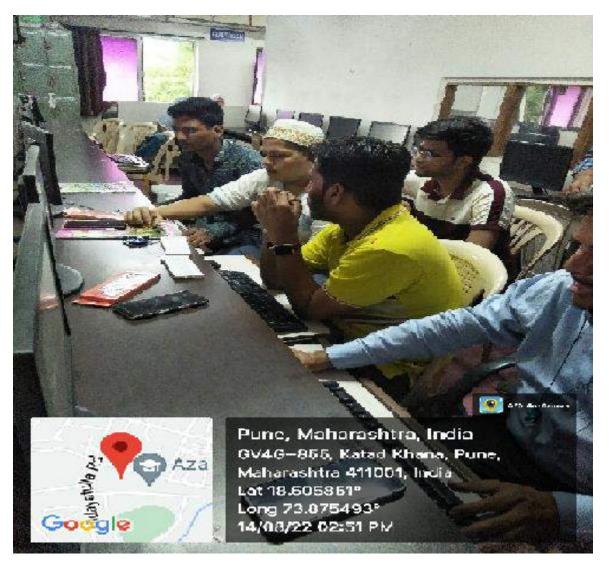

credits. Certificates were given to the students.

This workshop was organized under able guidance of Principal Aftab Anwar Shaikh. Mrs. Swaleha Mulla felicitated the resource persons. Principal Prof. Aftab A. Shaikh addressed the students during Valedictory function. Dr. Shabana Shaikh- Head Department of Computer Sc. has supported the event. All faculty members from the department of Computer Sc. were present for the workshop.

S, science

Mrs. Swaleha Mulia Workshop Co-ordinator

Mr. Musharraf Hussain Workshop Co-coordinator

K.B. Hidayatullah Road, Camp. Pune - 411001. Maharashtra, India Tel.: +91-20-26454240 / 26446319. Fax: +91-20-26453707 Email : principal@aklpoonacollege.ac.in Website:www.aklpoonacollege.ac.in





Figure 1 First day of workshop- students are busy in practical





Figure 2 workshop first day photo





Figure 3 workshop second day photo-Felicitation of Anurag Lokhande sir





Figure 4 workshop Third Day Photo





Figure 5 workshop photo-Day 4





Figure 6 -workshop Day 5 photo







Figure 7 - Workshop 6th day photo



Activity name: Practical and Programming Workshop on "Embedded Technology" with IOT and Arduino

Y & M Anjuman Khairul Islam's

OF ARTS, SCIENCE AND COMMERCE (Affiliated to Savitribal Phule Pune University: ID No. PU/PN/ASC/023/1979)

**DONA COLLEGE** 

Date: 14th to 24th August 2022

Time: 10.00 a.m. to 05.00 p.m.

Venue details: Department of Computer Science Laboratory

| ANALYSIS OF FEEDBACK (PUT NUMBERS IN<br>Details ( tick mark the options in option boxes)