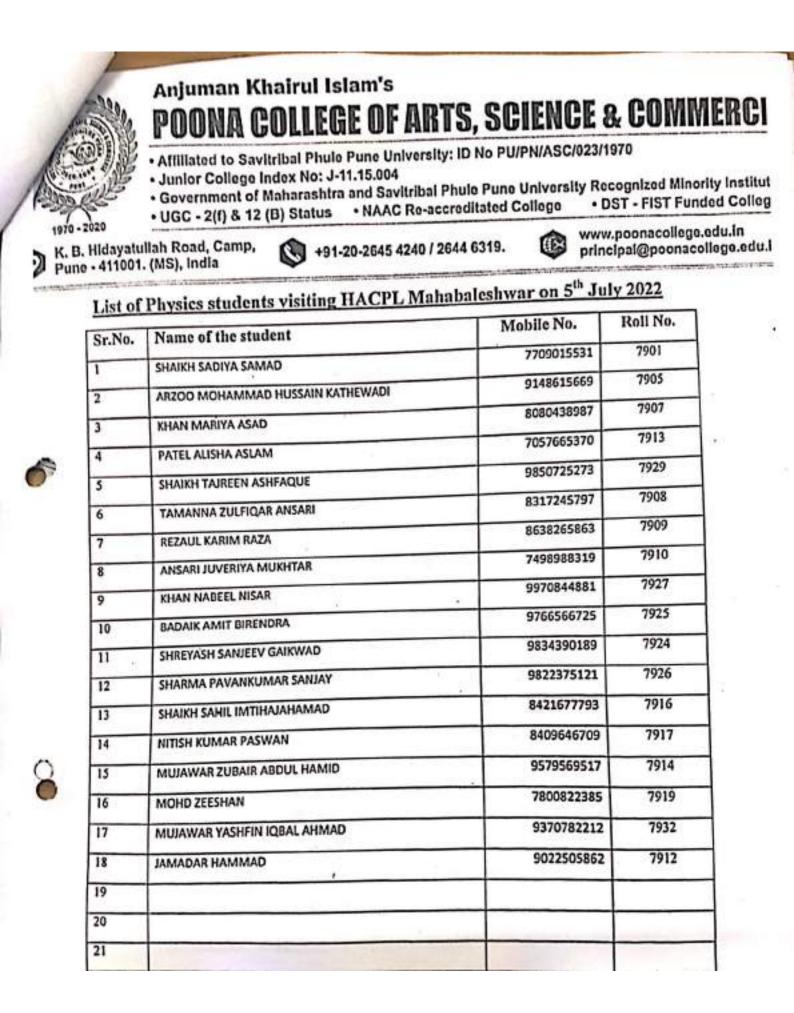

21     | NAIKWADI AISHASHIFA KAMRUDDIN    | Mits         | Shile       | 0/1      |
| 22     | QURESHI MADIHA ISMAIL            | Imadril      | 1 02        | ne       |
| 23     | FARDEEN ASLAM PATHAN             | Q            | mash        | man      |
| 24     | SOHEL ALLAUDDIN PATHAN           | the second   | 1           | 1        |
| 25     | SIZAHRIA ZAWRO                   | B+L :        | zon-        | Delut    |
| 26 .   | SHAIKH AMAAN JAVED               | 1 int        | 1 miles     | Singer   |
| 27     | SHAIKH UMAR MASTAN               | Part         | No.         | Lan      |
|        | •                                |              | 1 and       | 10%      |

### ATTENDANCE SHEET OF Study tour to HACPL Mahabaleshwar (05/07/2022)

POONA GOLLEGE OF / STS, SCIENCE &

0





Date: 02/07/2022

To,

The Principal,

Poona College of Arts, Science and Commerce,

Camp, Pune - 411001.

Subject: Undertaking

Respected Sir,

I, the undersigned Mr./Miss. <u>Sadiga</u> <u>Sanad</u> <u>Shaikh</u> student of T.Y.B.Sc. (Physics/Mathematics), Poona College of Arts, Science and Commerce, Pune, would like to accompany the one day educational tour to visit High Altitude Cloud Physics Laboratory, Mahabaleshwar organized by the Department of Physics/Mathematics, Poona College, Pune, on 5<sup>th</sup> July 2022.

I am ready to pay the amount of Rs. 300/- towards the fair and necessary taxes.

I hereby undertake that, I shall obey the rules as laid down by the authorities in order to maintain the discipline of the college and also abide by the instruction given by the In-charge