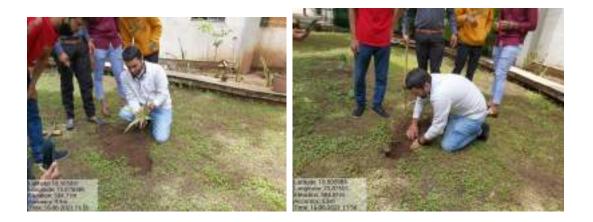

#### Date:16/06/2021 Time:11.00am Day: Wednesday

Department of Botany organized an activity to set up college medicinal garden. This activity was conducted with the help of T.Y.B.Sc Botany students in presence of Principal Dr. Aftab Anwar Shaikh. Students were provided with garden equipment to carry out the plantation process. Two students adopted single plant for plantation and further care. The objective was to make students identify medicinal plants correctly.

Total 16 students took part in the activity and they were guided by Dr. Shafikh Shaikh and Miss Nabila Shaikh. Some ornamental plants were also planted at the entrance gate. Students have also removed unwanted grass from horticulture garden.