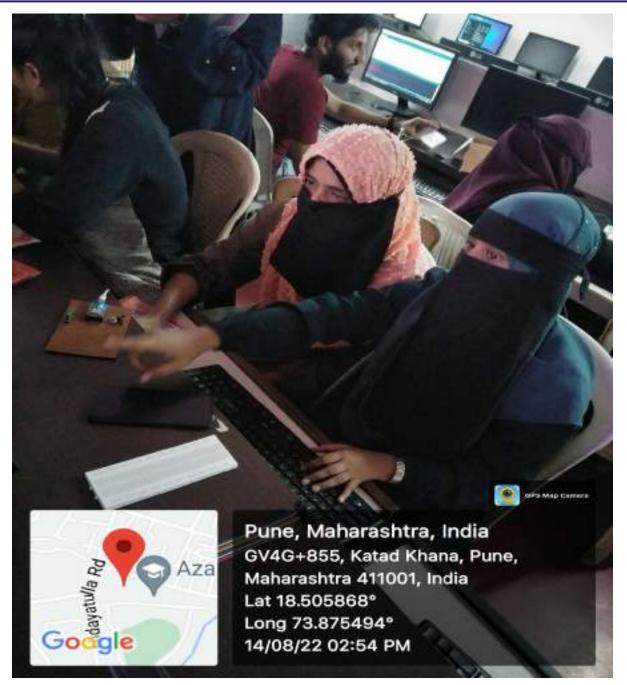

workshop.

This workshop was also useful to students in acquiring 3 credits. Certificates were given to the students.

This workshop was organized under able guidance of Principal Aftab Anwar Shaikh. Mrs. Swaleha Mulla felicitated the resource persons. Principal Prof. Aftab A. Shaikh addressed the students during Valedictory function. Dr. Shabana Shaikh- Head Department of Computer Sc. has supported the event. All faculty members from the department of Computer Sc. were present for the workshop.

S, science

Mrs. Swaleha Mulia Workshop Co-ordinator

Mr. Musharraf Hussain Workshop Co-coordinator

K.B. Hidayatullah Road, Camp. Pune - 411001. Maharashtra, India Tel.: +91-20-26454240 / 26446319. Fax: +91-20-26453707 Email : principal@aklpoonacollege.ac.in Website:www.aklpoonacollege.ac.in





Figure 1 First day of workshop- students are busy in practical





Figure 2 workshop first day photo





Figure 3 workshop second day photo-Felicitation of Anurag Lokhande sir





Figure 4 workshop Third Day Photo





Figure 5 workshop photo-Day 4





Figure 6 -workshop Day 5 photo







Figure 7 - Workshop 6th day photo



Activity name: Practical and Programming Workshop on "Embedded Technology" with IOT and Arduino

Y & M Anjuman Khairul Islam's

OF ARTS, SCIENCE AND COMMERCE (Affiliated to Savitribal Phule Pune University: ID No. PU/PN/ASC/023/1979)

**DONA COLLEGE** 

Date: 14th to 24th August 2022

Time: 10.00 a.m. to 05.00 p.m.

Venue details: Department of Computer Science Laboratory

| ANALYSIS OF FEEDBACK (PUT NUMBERS IN<br>Details ( tick mark the options in option boxes)