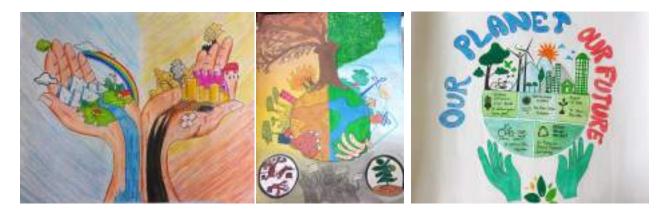

#### Brief Information about the Activity (Criterion no -II. ):

| Topic/       | District Level Drawing Competition on: "Role of Youth in the protection of |
|--------------|----------------------------------------------------------------------------|
| Subject of   | Environment"                                                               |
| the activity |                                                                            |
| Objective    | To motivate students for sustainable development and inculcate scientific  |
| for          | reasoning towards protection of environment.                               |
| conducting   |                                                                            |
| the activity |                                                                            |
| Methodology  | Poster making                                                              |
|              |                                                                            |
| Outcome      | Students made beautiful posters depicting protection of environment.       |
|              |                                                                            |

Students were informed to gather data on the topics mentioned in brochure and present it in an effective way on posters.

Some entries of the competition.

After scrutiny, the co-ordinators Dr. Aafreen A. Ahmed and Dr. Rafik Shaikh short listed the top three winners of the competition. The winners were awarded with certificates and cash prizes.