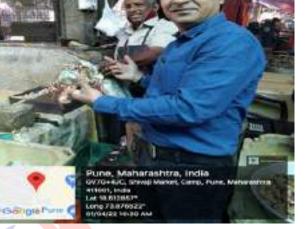

# Fish salesman giving explanation about various fish species

**Glimpse of Visit** 

Date: 29/03/2022

To, The Principal, Poona College, Camp, Pune-411001.

## <u>Educational Visit to Shivaji Fish Market, Camp, Pune</u> DETAILED REPORT

Date: 01/04/2021

Venue: Fish Market, Pune

No. of Participants: 53

The Department of Zoology organised a one-day educational visit for T.Y.B.Sc, M.Sc. Part-I and Part-II (Zoology) students to the Shivaji Fish Market, Camp, Pune. The main aim of this visit was to research various freshwater & marine fish species and their commercial value. The fish salesman explained the many types of fishes, market value, and their economic significance. Students observed various fish species, including Rohu, Pomfert, Prawn, Crab, and Squid, among others. Overall, the trip was enlightening and reviving. The students appreciated the opportunity to learn more about freshwater & marine fishes. Total 53 students & all the staff members of zoology department visited to Fish Market. The Visit was co-ordinated by Dr. Mujeeb A. J Shaikh.