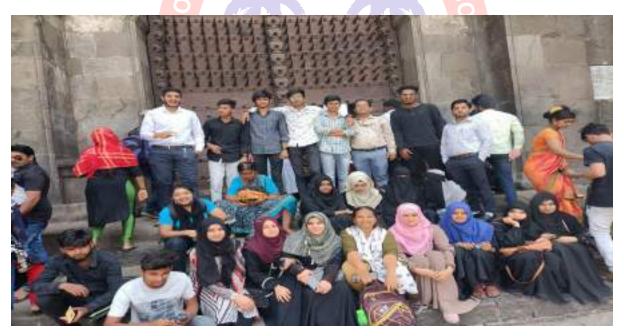

# Fish salesman giving explanation about various fish species

**Glimpse of Visit** 

Date: 29/03/2022

To, The Principal, Poona College, Camp, Pune-411001.

## <u>Educational Visit to Shivaji Fish Market, Camp, Pune</u> DETAILED REPORT

Date: 01/04/2021

Venue: Fish Market, Pune

No. of Participants: 53

The Department of Zoology organised a one-day educational visit for T.Y.B.Sc, M.Sc. Part-I and Part-II (Zoology) students to the Shivaji Fish Market, Camp, Pune. The main aim of this visit was to research various freshwater & marine fish species and their commercial value. The fish salesman explained the many types of fishes, market value, and their economic significance. Students observed various fish species, including Rohu, Pomfert, Prawn, Crab, and Squid, among others. Overall, the trip was enlightening and reviving. The students appreciated the opportunity to learn more about freshwater & marine fishes. Total 53 students & all the staff members of zoology department visited to Fish Market. The Visit was co-ordinated by Dr. Mujeeb A. J Shaikh.