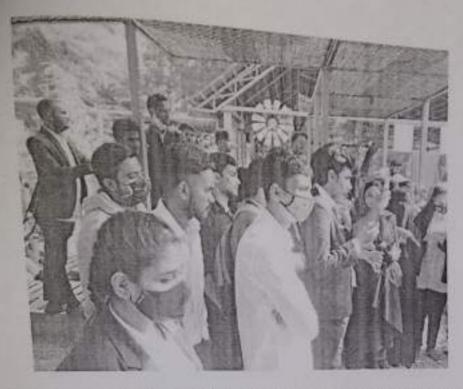

#### Date:16/06/2021 Time:11.00am Day: Wednesday

Department of Botany organized an activity to set up college medicinal garden. This activity was conducted with the help of T.Y.B.Sc Botany students in presence of Principal Dr. Aftab Anwar Shaikh. Students were provided with garden equipment to carry out the plantation process. Two students adopted single plant for plantation and further care. The objective was to make students identify medicinal plants correctly.

Total 16 students took part in the activity and they were guided by Dr. Shafikh Shaikh and Miss Nabila Shaikh. Some ornamental plants were also planted at the entrance gate. Students have also removed unwanted grass from horticulture garden.

T.Y.B.Sc Botany students with Principal Dr. Aftab Anwar Shaikh

Plantation of saplings in the medicinal garden