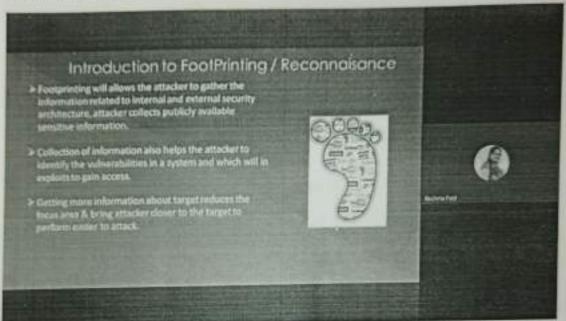

target's security.
- Map the network graphically represent the target's network and use it as a guide during. the attack.

Attackers use footprinting to collect the following information:

- Network Information
  - o Domains
  - Subdomains
  - IP Addresses
  - o Whois and DNS records
- System Information
  - Web Server operating system
  - Server Locations
  - o Users
  - Passwords
- Organization Information
  - Employee Information
  - o Organization's background
  - o Phone Numbers



o Locations

### Footprinting Countermeasures

- · Restricting access to social media
- · Enforcing security policies
- · Educating employees about security threats
- Encrypting sensitive information ٠
- Disabling protocols that are not required .
- Proper service configuration

#### Pictures of Event

5



Introduction on Footprinting

|   |       | - AM - | の |   |
|---|-------|--------|---|---|
|   | Tenne |        |   | 0 |
| - |       |        |   |   |

Introducing information collection method





### Giving demo on Facebook.com website



Explaining information gathering through Command Prompt







# Y & M Anjuman Khairul Islam's Poona College of Arts, Science and Commerce Camp, Pune-1

27 November 2021

# NOTICE

All the student of T.Y.B.B.A (Computer Application) are hereby informed that the Department of Computer Application have arranged the 24 hours ONLINE Training session on "New Hire Training/ Personality Development/ Employability Skill" in association with Rubicon Training Limited from 01 December 2021 to 04 December 2021.

Registration link is shared in TYBBA CA WhatsAp