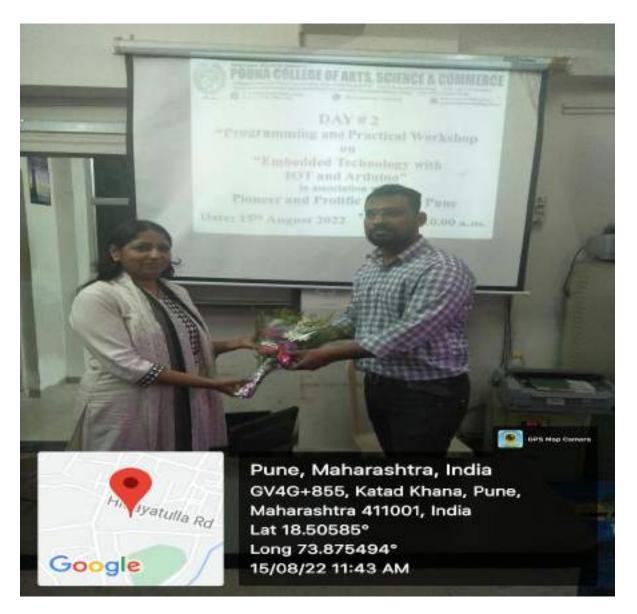

e students.

This workshop was organized under able guidance of Principal Aftab Anwar Shaikh. Mrs. Swaleha Mulla felicitated the resource persons. Principal Prof. Aftab A. Shaikh addressed the students during Valedictory function. Dr. Shabana Shaikh- Head Department of Computer Sc. has supported the event. All faculty members from the department of Computer Sc. were present for the workshop.

S, science

Mrs. Swaleha Mulia Workshop Co-ordinator

Mr. Musharraf Hussain Workshop Co-coordinator

K.B. Hidayatullah Road, Camp. Pune - 411001. Maharashtra, India Tel.: +91-20-26454240 / 26446319. Fax: +91-20-26453707 Email : principal@aklpoonacollege.ac.in Website:www.aklpoonacollege.ac.in





Figure 1 First day of workshop- students are busy in practical





Figure 2 workshop first day photo





Figure 3 workshop second day photo-Felicitation of Anurag Lokhande sir





Figure 4 workshop Third Day Photo





Figure 5 workshop photo-Day 4





Figure 6 -workshop Day 5 photo







Figure 7 - Workshop 6th day photo



Activity name: Practical and Programming Workshop on "Embedded Technology" with IOT and Arduino

Y & M Anjuman Khairul Islam's

OF ARTS, SCIENCE AND COMMERCE (Affiliated to Savitribal Phule Pune University: ID No. PU/PN/ASC/023/1979)

**DONA COLLEGE** 

Date: 14th to 24th August 2022

Time: 10.00 a.m. to 05.00 p.m.

Venue details: Department of Computer Science Laboratory

| ANALYSIS OF FEEDBACK (PUT NUMBERS IN<br>Details ( tick mark the options in option boxes)                                                                                 | Poor | OK | Good | Excel