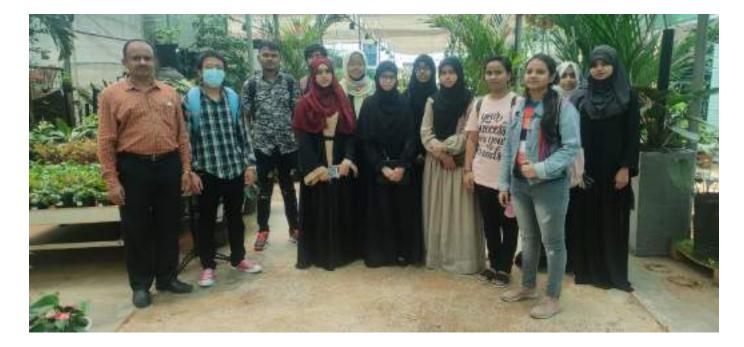

## 04/07/2022: T.Y. B.Sc. (Botany) students with Dr. Sayyed Iliyas & Ms Nabila Shaikh at Jagtap Nursery.

By visiting the nursery students learnt entrepreneurship skills and how they can setup their own startup and what all things are required to make nursery.