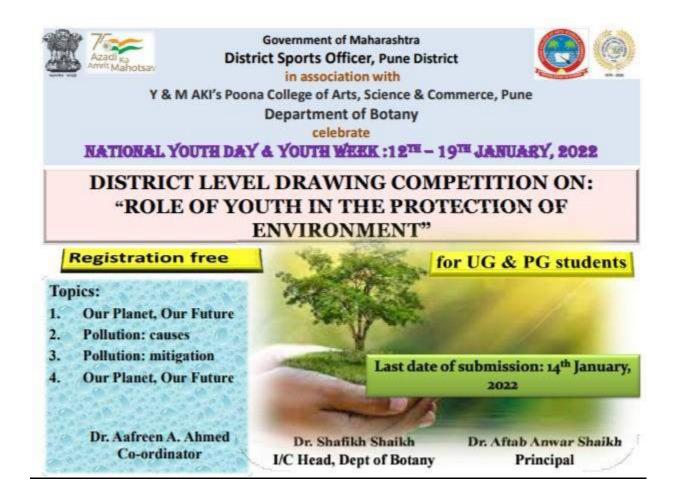

#### Brief Information about the Activity (Criterion no -II. ):

| Topic/       | District Level Drawing Competition on: "Role of Youth in the protection of |
|--------------|----------------------------------------------------------------------------|
| Subject of   | Environment"                                                               |
| the activity |                                                                            |
| Objective    | To motivate students for sustainable development and inculcate scientific  |
| for          | reasoning towards protection of environment.                               |
| conducting   |                                                                            |
| the activity |                                                                            |
| Methodology  | Poster making                                                              |
|              |                                                                            |
| Outcome      | Students made beautiful posters depicting protection of environment.       |
|              |                                                                            |

K.B. Hidayatullah Road, Camp, Pune - 411001. Maharashtra, India Tel.: +91-20-26454240 / 26446319. Fax: +91-20-26453707 Email : principal@akipoonacollege.ac.in Website:www.akipoonacollege.ac.in **Report on District Level Drawing Competition on: "Role of Youth in the protection of Environment".** 

Activity Incharge: Dr. Aafreen Abrar Ahmed Accompanied by: Dr. Rafik Shaikh No of Beneficiaries: 28 Date: 19/01/2022 onwards

Time: 11.00am

**19/01/2022:** To motivate students for sustainable development and inculcate scientific reasoning towards protection of environment, the Department of Botany in association with NSS Unit, AKI's Poona College of Arts, Science & Commerce, and District Sports Officer, Pune, organized a District Level Drawing Competition on: "Role of Youth in the protection on environment". The topic was selected to create awareness among students regarding carbon footprint and to propagate the concept of sustainability, which is the need of the hour.