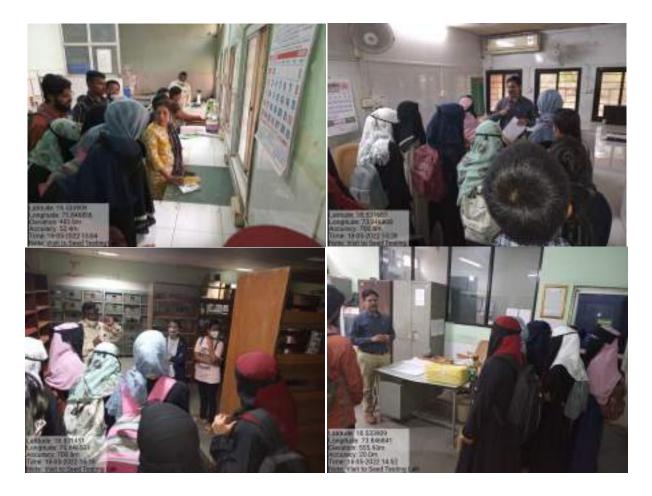

The seed testing officers gave detail information on the various procedures carried out on working seed samples obtained from various regions at different levels. Students got an opportunity to see staff working on samples for physical purity, ODV, germination percentage, moisture content, etc. Thus, they understood the importance and functioning of the Seed Testing Laboratory in detail. The visit proved helpful in bringing forth the scope for jobs in the field of Botany.

12 students accompanied by Dr. Aafreen A. Ahmed visited the seed laboratory.

18<sup>th</sup> May, 2022: Information on steps in seed testing being given to TY B.Sc (Botany) students

18th May, 2022: Visit to Seed Testing Laboratory, Krishibhavan, Shivajinagar, Pune.