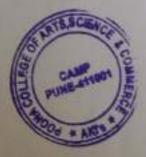

12 students accompanied by Dr. Aafreen A. Ahmed visited the seed laboratory.

18<sup>th</sup> May, 2022: Information on steps in seed testing being given to TY B.Sc (Botany) students

18th May, 2022: Visit to Seed Testing Laboratory, Krishibhavan, Shivajinagar, Pune.