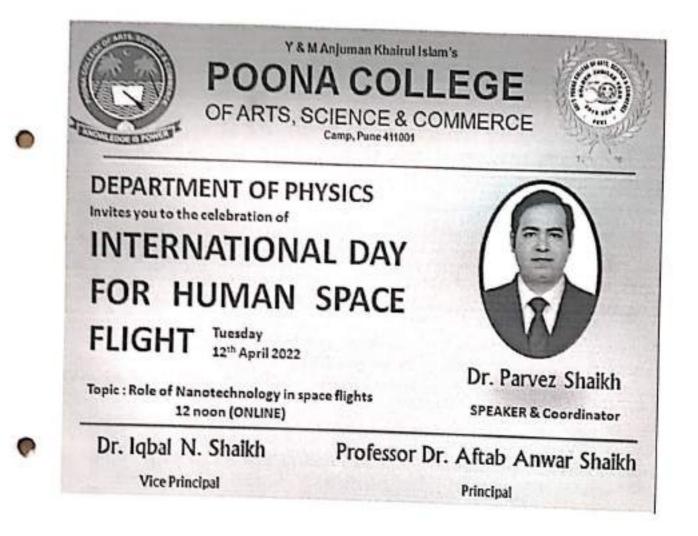

98226 21579

dranwarshaikh@gmail.com

Date: 11/04/2022

### INTERNATIONAL DAY FOR HUMAN SPACE FLIGHT

To,

Head of the Science Departments, Poona College of Arts, Science & Commerce, Punc- 411 001

Dear Sirs,

We are happy to announce that Poona College is celebrating "INTERNATIONAL DAY

FOR HUMAN SPACE FLIGHT" on 12" April, 2022 at 12 noon which is being organized by

Department of PHYSICS to re-affirm the importance of space science and Technology.

An online talk (via Zoon platform) by eminent speaker in the field has been arranged. All the staff members and students of Senior Department of Poona College are hereby informed to attend the same.

Note: Zoom link will be shared through Whatsapp group

Professor Dr. Aftab Anwar Shaikh Principal



### Notice for students on Whatsapp group



K.B. Hidayatullah Road, Camp, Pune - 411001. Maharashtra, India Tel.: +91-20-26454240 / 26446319. Fax: +91-20-26453707 Email : principal@akipoonacollege.ac.in Website:www.akipoonacollege.ac.in



Y & M Anjuman Khairul Islam's Poona College of Arts Science and Commerce, Camp Pune.

### Department of PHYSICS

#### Report on lecture delivered on 12/04/2022.

A lecture is organized on topic "International Day for Human Space Flight ". Dr. Parvez A. Shaikh has coordinated and delivered this lecture. All the faculty members of Department of Physics were actively involved in smooth and successful celebration of "International Day for Human Space Flight". The aim of this lecture was to provide the information among the students about basic Nanotechnology and space science technology. Also, the f