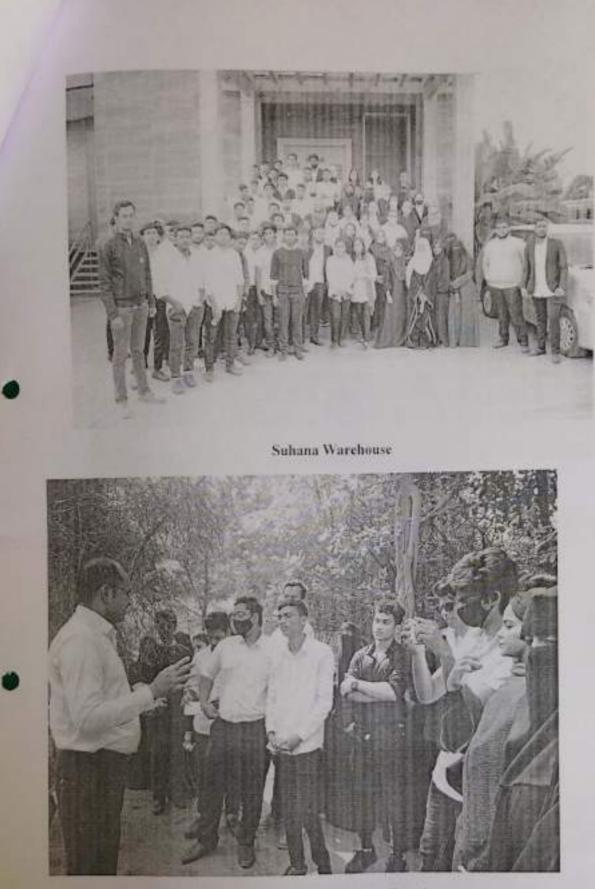

18<sup>th</sup> May, 2022: Seed testing is a science of evaluating seed quality for Agriculture purpose. As part of curriculum, students of T Y B.Sc visited the Seed Testing Laboratory at Shivajinagar on 18<sup>th</sup> May, 2022. The laboratory mainly checks the physical purity and germination of seeds. Genetic purity can also be checked. Seed characters such as moisture and health are also scrutinized.

The seed testing officers gave detail information on the various procedures carried out on working seed samples obtained from various regions at different levels. Students got an opportunity to see staff working on samples for physical purity, ODV, germination percentage, moisture content, etc. Thus, they understood the importance and functioning of the Seed Testing Laboratory in detail. The visit proved helpful in bringing forth the scope for jobs in the field of Botany.