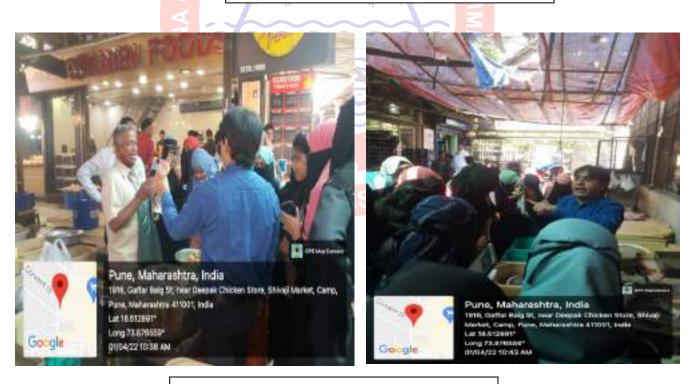

## <u>Educational Visit to Shivaji Fish Market, Camp, Pune</u> DETAILED REPORT

Date: 01/04/2021

Venue: Fish Market, Pune

No. of Participants: 53

The Department of Zoology organised a one-day educational visit for T.Y.B.Sc, M.Sc. Part-I and Part-II (Zoology) students to the Shivaji Fish Market, Camp, Pune. The main aim of this visit was to research various freshwater & marine fish species and their commercial value. The fish salesman explained the many types of fishes, market value, and their economic significance. Students observed various fish species, including Rohu, Pomfert, Prawn, Crab, and Squid, among others. Overall, the trip was enlightening and reviving. The students appreciated the opportunity to learn more about freshwater & marine fishes. Total 53 students & all the staff members of zoology department visited to Fish Market. The Visit was co-ordinated by Dr. Mujeeb A. J Shaikh.