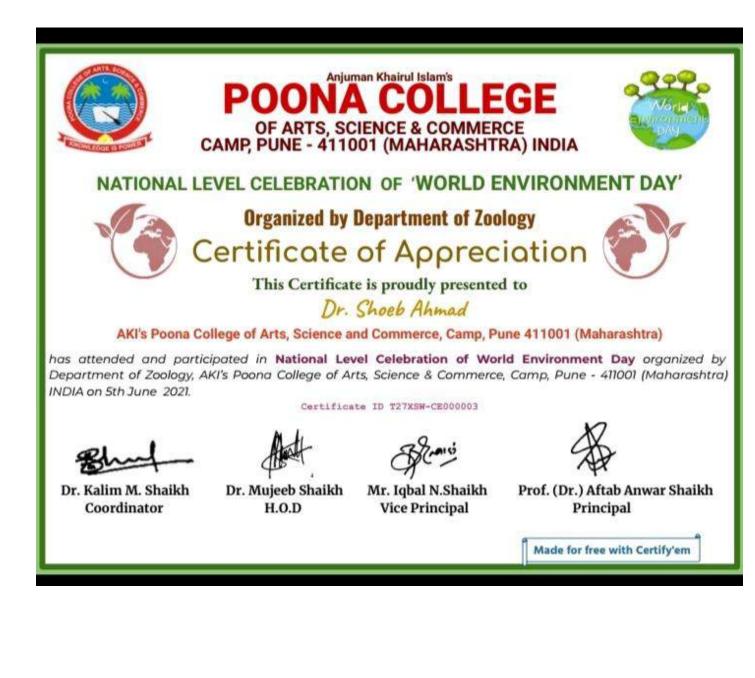

#### In-Charge Teachers:

Dr. Mujeeb Shaikh (Co-ordinator) Dr. Kalim Shaikh (T.Y. B.Sc. Class Co-ordinator) Mr. Wasim Shaikh Dr. Shoeb Ahmad Mrs. Anjum Pathan (M.Sc. Part-II Class Co-ordinator) Ms. Sameen Gazikhan (M.Sc. Part-I Class Co-ordinator)