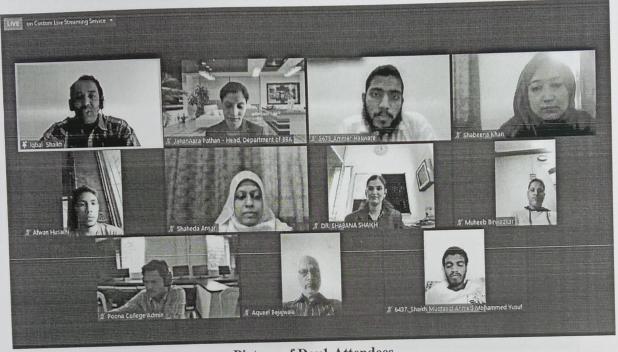

Presidential Address by Honorable Principal Prof. Dr. Aftab Anwar Shaikh

**Picture of Day1 Attendees** 

Vote of Thanks by Dr. Shabana Shaikh Head of BBA-CA and In-charge Head of Computer Science Department

Theme of the Event by Honorable Vice Principal Prof. Iqbal Shaikh

Presidential Address by Honorable Principal Prof. Dr. Aftab Anwar Shaikh

Picture of Day1 Attendees

Vote of Thanks by Dr. Shabana Shaikh Head of BBA-CA and In-charge Head of Computer Science Department