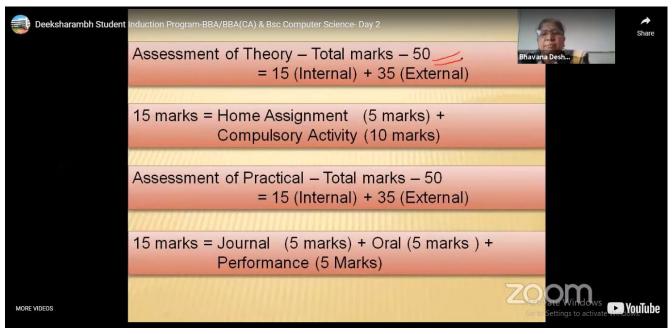

Ms. DeepikaKininge, faculty of BBA has introduced aboutBBA department and the faculties with students also discussed Syllabus, CBCS Pattern, and Method of Evaluation.

Dr. Bhavana Deshpande, Faculty of Statistics Department, has discussed about Curricular - Syllabus, Add-On Courses/CBCS Pattern with the students.