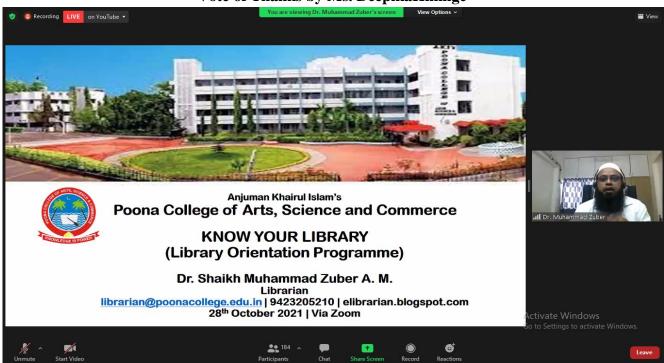

### POONA COLLEGE OF ARTS, SCIENCE AND COMMERCE CAMP, PUNE

Ms. Shaheda Ansari introduced second Guest of honor Mr. Amit Mulani.

Dr. Zuber Ahmed, Librarian of Poona College, discussed about Shodh Ganga, Swayam Courses, OPAC, Libracy facilities, etc.

Vote of Thanks by Ms. DeepikaKininge

Know Your Library by Dr. Shaikh Muhammad Zuber A.M

Described about Shodh Ganga, Swayam Courses, OPAC, Libracy facilities

Vote of Thanks by Ms. MunzarinSajjan

Attendees of Day 3