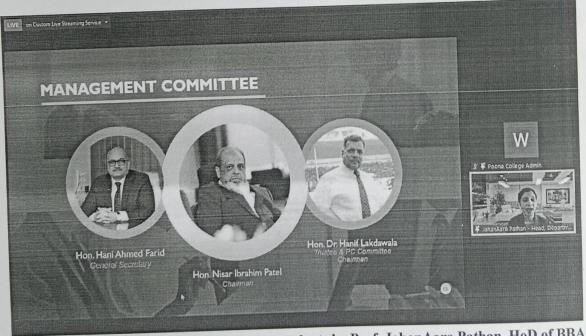

#### **Day 1Pictures of Event**

Compering of Day 1 by Prof. Deepika Kininge, Faculty of BBA

Introduction of Management Committee to students by Prof. Jahan Aara Pathan, HoD of BBA

Theme of the Event by Honorable Vice Principal Prof. Iqbal Shaikh

Deeksharambh Student Induction Program Day 1 is successfully coordinated by Dr. Imran Mirza, faculty of BBA-CA.

Day 1 Pictures of Event

Compering of Day 1 by Prof. Deepika Kininge, Faculty of BBA

Introduction of Management Committee to students by Prof. JahanAara Pathan, HoD of BBA