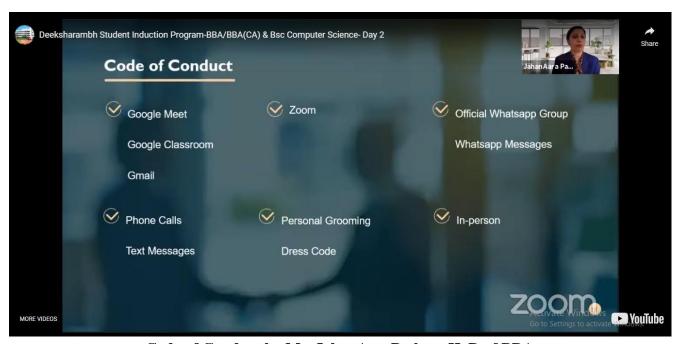

Deeksharambh Student Induction Program Day 2 was started by Tilawat-e-Quran as per the tradition of an institution. Tilawat is proposed by Mr. Imran Qureshi, Faculty of Computer Science.

Immediately Mrs. JahanaaraPathan has discussed about ICT tools such as Google Meet, Zoom, and Google Classroom etc. Mrs. JahanAaraPathan has also thrown some light on Code of Conduct for Students. She has discussed about basic etiquettes, manners, etc. which students have to follow. After that, video about how to dress-upformal is shared with the students.

Code of Conduct by Ms. JahanAaraPathan, HoD of BBA

Video is presented about formal clothing

Guidelines for Protection against Covid19by Mr. AqueelBajajwala, Faculty of BBA

Guidelines for Protection against Covid19by Mr. AqueelBajajwala, Faculty of BBA