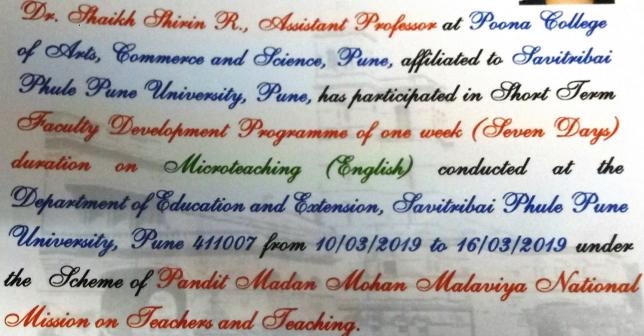

MGC-Human Resource Bevelopment Centre

duiversity

This is to Certify that

Dr. Shaikh Shirin R., Assistant Professor at AKFs Poona College of Arts, Science & Commerce, Pune, affiliated to Savitribai Phule Pune University, Pune, has participated in Short Term Faculty Development Programme of one week (Seven Days) duration on Eurriculum Development and Applications (English) conducted at the Department of Education and Extension, Savitribai Phule Pune University, Pune 411007 from 22/02/2019 to 28/02/2019 under the Scheme of Pandit Madan Mohan Malaviya National Mission on Teachers and Teaching.