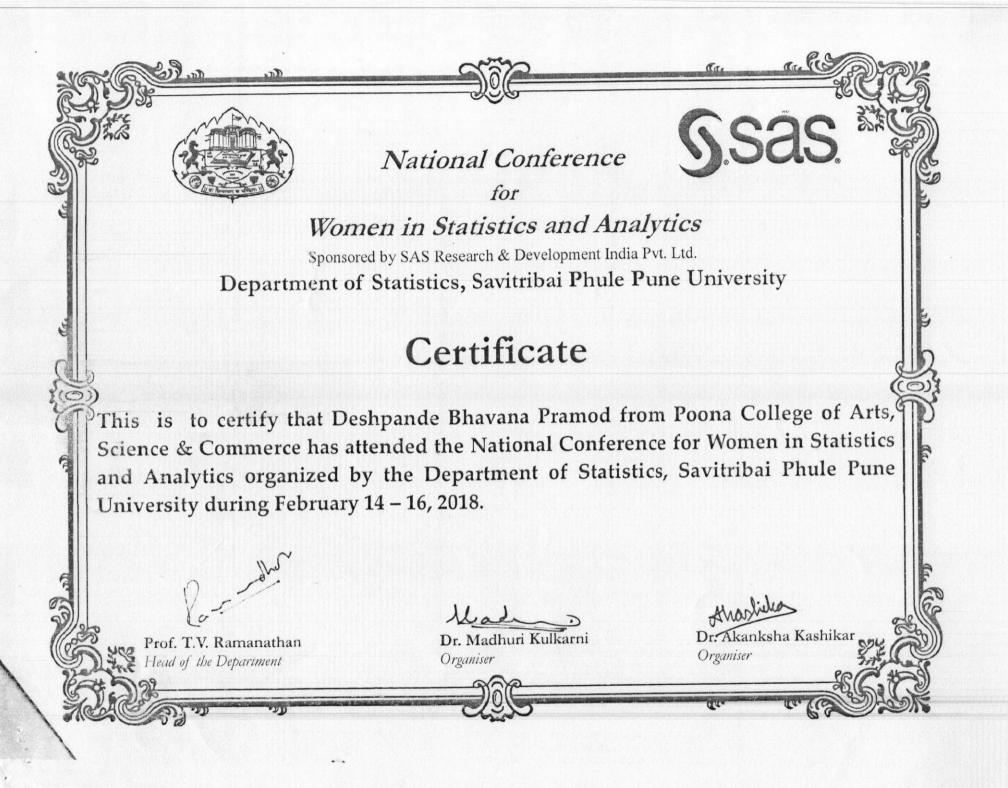

# POONA COLLEGE

OF ARTS, SCIENCE & COMMERCE (Affiliated to University of Pune)

K.B. Hidayatullah Road, Camp, Pune - 411001. Tel.: 020-26454240 / 26446319 PARTICULARS Cash / Cheque No. 13 Rs. Ps. Date 21/02/2018 sounds Voucher No registration 1500/-Jees Debit A/c\_ attending National generce the " woman statistics f Cash Folio No. analytices" Petty Cash Folio No.\_ Ledger Folio No. Remarks K Thousand f Fine Hundly cep only 1500/-TOTAL Gen.Sec./ Trustee Accountant H.O.D. Registrar Receiver's Signature

# NATIONAL CONFERENCE FOR WOMEN IN STATISTICS AND ANALYTICS February 14 - 16, 2018

Organized by

Department of Statistics Savitribai Phule Pune University

#### VENUE

Department of Statistics
Savitribai Phule Pune University
Ganeshkhind, Pune – 411007, INDIA

#### IMPORTANT DATES

Last date for receiving abstracts: January 20, 2018

Last date for receiving registration form: January 31, 2018