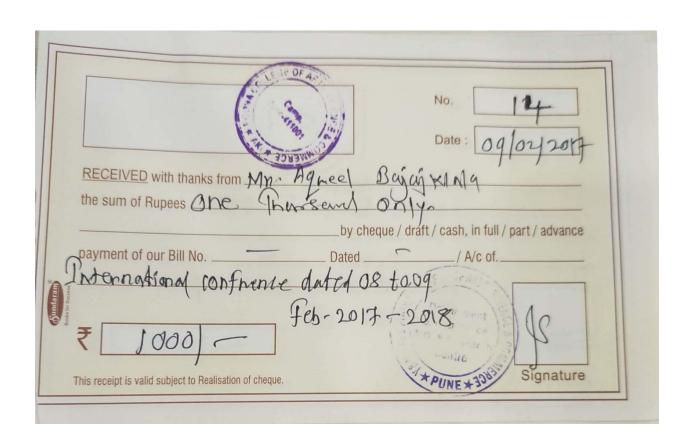

#### Academic Year - 2017-18

| Sr. No | Name of teacher      | Amount of support received (in INR) |
|--------|----------------------|-------------------------------------|
| 1.     | Prof. M. B. Pathan   | 750/-                               |
| 2.     | Dr. A.K. Walunj      | 1200/-                              |
| 3.     | Wafiya Wahid         | 2200/-                              |
| 4.     | Dr. Nasrin Khan      | 2000/-                              |
| 5.     | M. Fazil Shareef     | 2450/-                              |
| 6.     | Bhavana Deshpande    | 1500/-                              |
| 7.     | Mr. Iqbal N. Shaikh  | 1420/-                              |
| 8.     | Mr. Aqueel Bajajwala | 1000/-                              |
| 9.     | Ms. Shabana Mulla    | 1000/-                              |
| 10.    | Ms. Eram Khan        | 1000/-                              |
| 11.    | Ms. ReshmaPatil      | 1000/-                              |
| 12.    | Dr. Nasrin Khan      | 1000/-                              |
| 13.    | Mr. Fazil Shareef    | 1000/-                              |