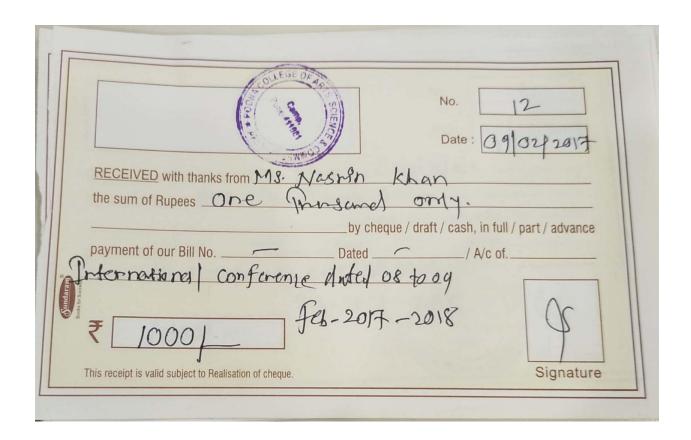

#### Academic Year - 2017-18

| Sr. No | Name of teacher      | Amount of support received (in INR) |
|--------|----------------------|-------------------------------------|
| 1.     | Prof. M. B. Pathan   | 750/-                               |
| 2.     | Dr. A.K. Walunj      | 1200/-                              |
| 3.     | Wafiya Wahid         | 2200/-                              |
| 4.     | Dr. Nasrin Khan      | 2000/-                              |
| 5.     | M. Fazil Shareef     | 2450/-                              |
| 6.     | Bhavana Deshpande    | 1500/-                              |
| 7.     | Mr. Iqbal N. Shaikh  | 1420/-                              |
| 8.     | Mr. Aqueel Bajajwala | 1000/-                              |
| 9.     | Ms. Shabana Mulla    | 1000/-                              |
| 10.    | Ms. Eram Khan        | 1000/-                              |
| 11.    | Ms. ReshmaPatil      | 1000/-                              |
| 12.    | Dr. Nasrin Khan      | 1000/-                              |
| 13.    | Mr. Fazil Shareef    | 1000/-                              |