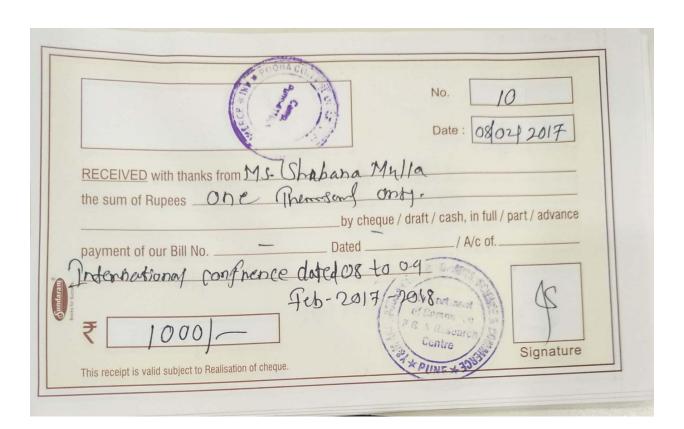

#### Academic Year - 2017-18

| Sr. No | Name of teacher      | Amount of support received (in INR) |
|--------|----------------------|-------------------------------------|
| 1.     | Prof. M. B. Pathan   | 750/-                               |
| 2.     | Dr. A.K. Walunj      | 1200/-                              |
| 3.     | Wafiya Wahid         | 2200/-                              |
| 4.     | Dr. Nasrin Khan      | 2000/-                              |
| 5.     | M. Fazil Shareef     | 2450/-                              |
| 6.     | Bhavana Deshpande    | 1500/-                              |
| 7.     | Mr. Iqbal N. Shaikh  | 1420/-                              |
| 8.     | Mr. Aqueel Bajajwala | 1000/-                              |
| 9.     | Ms. Shabana Mulla    | 1000/-                              |
| 10.    | Ms. Eram Khan        | 1000/-                              |
| 11.    | Ms. ReshmaPatil      | 1000/-                              |
| 12.    | Dr. Nasrin Khan      | 1000/-                              |
| 13.    | Mr. Fazil Shareef    | 1000/-                              |