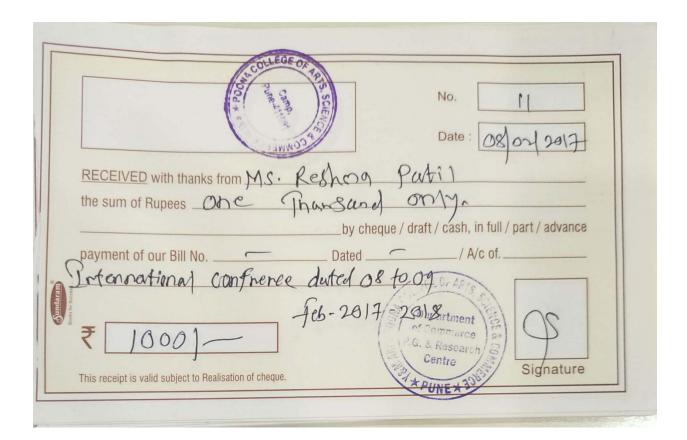

#### Academic Year - 2017-18

| Sr. No | Name of teacher      | Amount of support received (in INR) |
|--------|----------------------|-------------------------------------|
| 1.     | Prof. M. B. Pathan   | 750/-                               |
| 2.     | Dr. A.K. Walunj      | 1200/-                              |
| 3.     | Wafiya Wahid         | 2200/-                              |
| 4.     | Dr. Nasrin Khan      | 2000/-                              |
| 5.     | M. Fazil Shareef     | 2450/-                              |
| 6.     | Bhavana Deshpande    | 1500/-                              |
| 7.     | Mr. Iqbal N. Shaikh  | 1420/-                              |
| 8.     | Mr. Aqueel Bajajwala | 1000/-                              |
| 9.     | Ms. Shabana Mulla    | 1000/-                              |
| 10.    | Ms. Eram Khan        | 1000/-                              |
| 11.    | Ms. ReshmaPatil      | 1000/-                              |
| 12.    | Dr. Nasrin Khan      | 1000/-                              |
| 13.    | Mr. Fazil Shareef    | 1000/-                              |