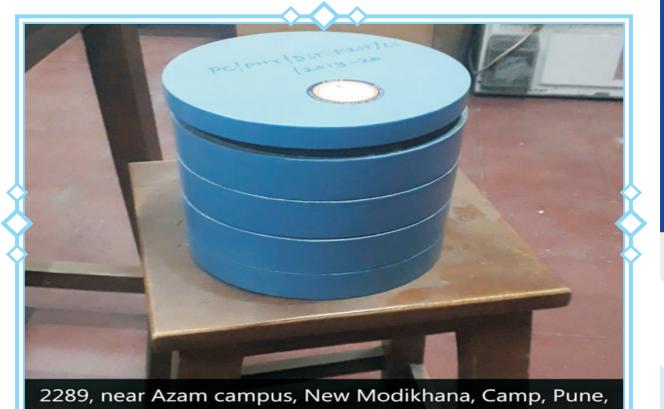

Maharashtra 411001. India

2289, near Azam campus, New Modikhana, Camp, Pune, Maharashtra 411001, India

Latitude 18.5068507° Longitude 73.8759037°

**Department of Physics – Dark room** 