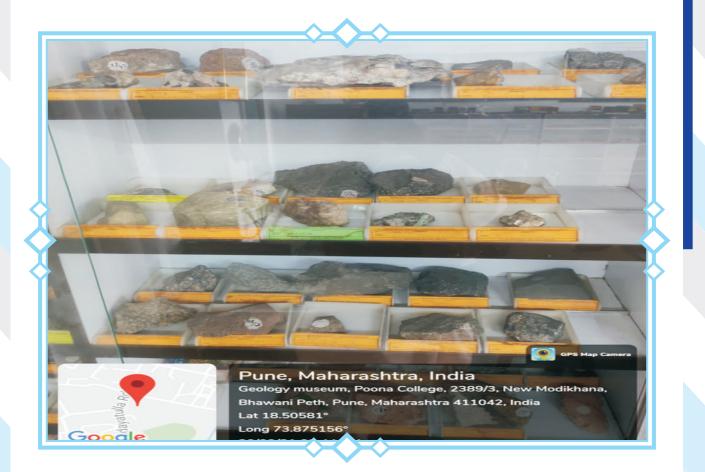

## **DEPARTMENT OF GEOLOGY**

**Department of Geology -Lab** 

Geology museum, Poona College, 2389/3, New Modikhana, Bhawani Peth, Pune, Maharashtra 411042, India Lat 18.50581° Long 73.875156° 20/09/21 02:43 PM