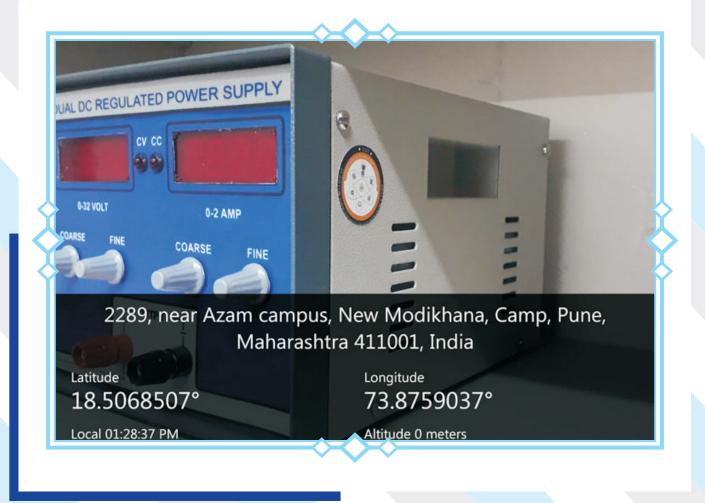

Maharashtra 411001. India

2289, near Azam campus, New Modikhana, Camp, Pune, Maharashtra 411001, India

Latitude 18.5068507° Longitude 73.8759037°

**Department of Physics – Dark room** 