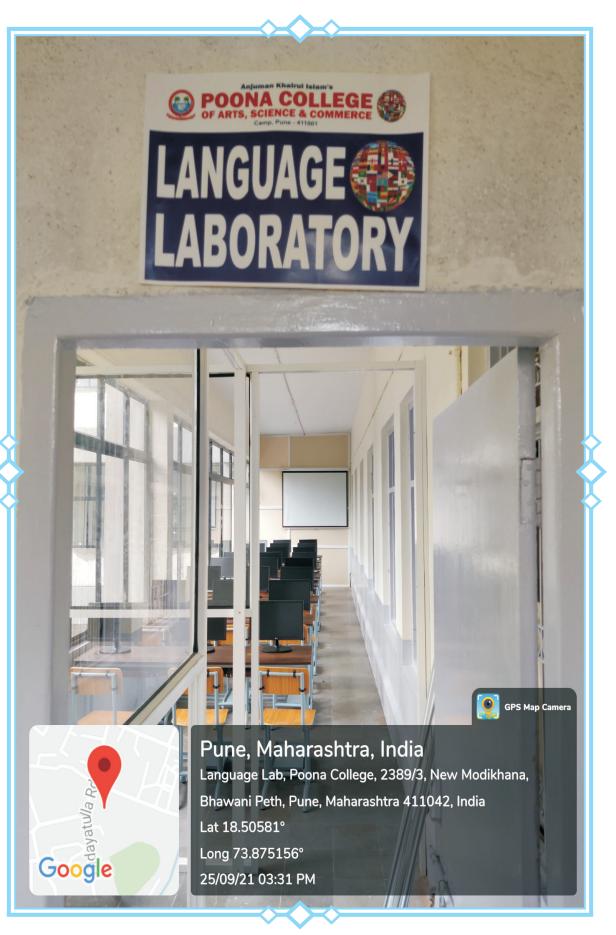

#### LANGUAGE LAB

## LANGUAGE LAB

## LANGUAGE LAB

2390, K.B. Hidayatullah Rd, Katad Khana, Pune, Maharashtra 411001, India

Latitude 18.5056746°

Local 12:47:15 PM GMT 07:17:15 AM Longitude 73.8748012°

Altitude 0 meters Wednesday, 08-18-2021