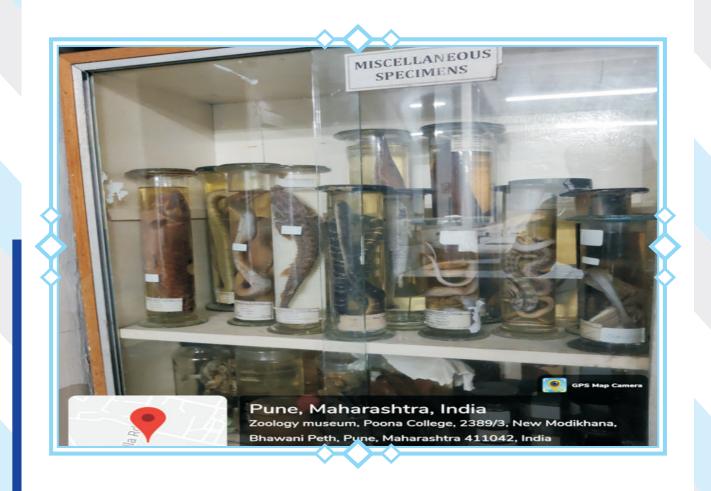

## **DEPARTMENT OF ZOOLOGY**

#### **Department of Zoology-Lab1**

Department of Zoology-Lab2

bhawani peth, opp. poona college, Pune, Maharashtra 411042, India

Latitude 18.505962°

Local 01:04:50 PM GMT 07:34:50 AM Longitude 73.8749529°