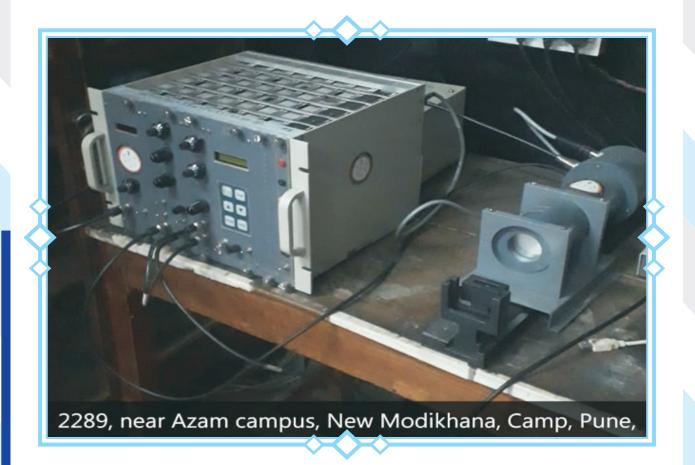

Maharashtra 411001. India

2289, near Azam campus, New Modikhana, Camp, Pune, Maharashtra 411001, India

Latitude 18.5068507° Longitude 73.8759037°

**Department of Physics – Dark room** 