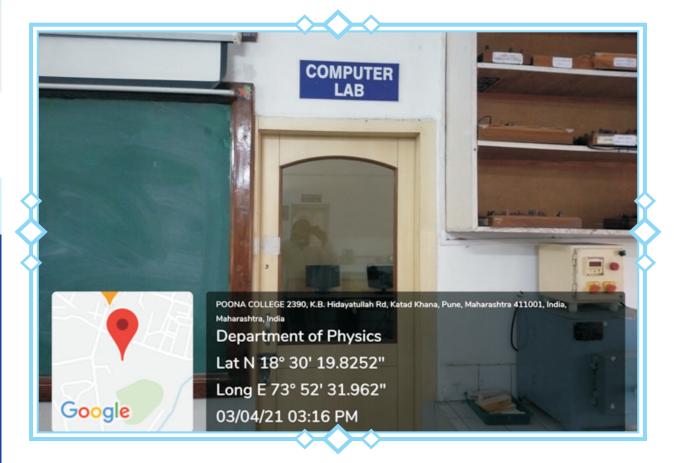

# .... 4 GPS Map Ca Pune, Maharashtra, India Electronic lab,Poona College, 2389/3, New Modikhana, Bhawani Peth, Pune, Maharashtra 411042, India Lat 18.50581° Long 73.875156° 18/09/21 04:44 PM

01000

**Department of Physics – Computer Lab** 