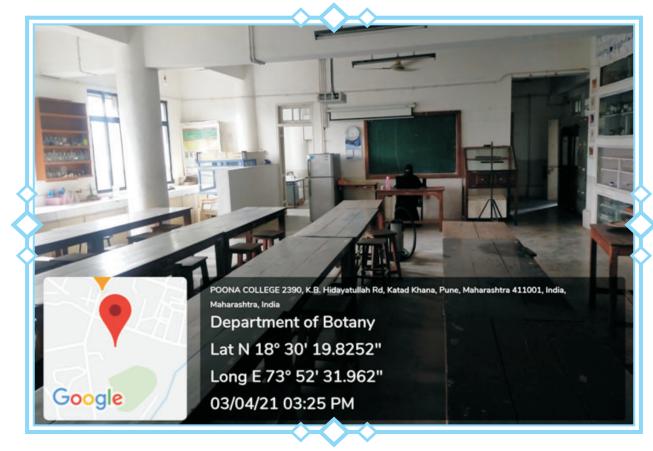

## **DEPARTMENT OF BOTANY**

**Department of Botany- Lab1** 

**Department of Botany- Lab2** 

Pune, Maharashtra, India Botany, Poona College, 2389/3, New Modikhana, Bhawani Peth, Pune, Maharashtra 411042, India Lat 18.50581° Long 73.875156° 20/09/21 02:40 PM