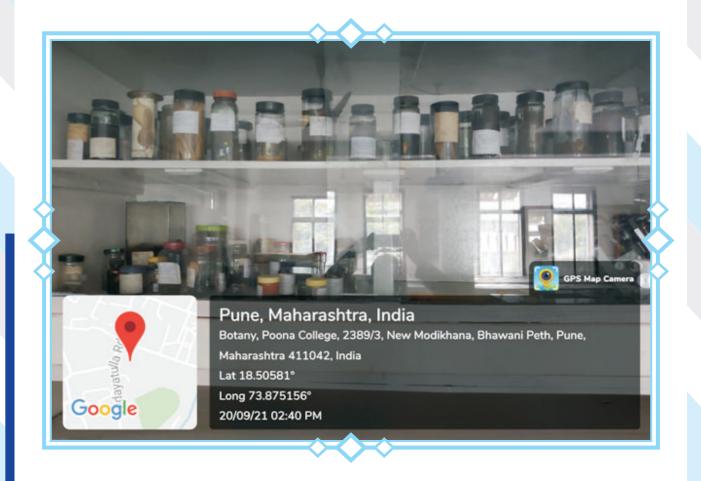

## **DEPARTMENT OF BOTANY**

**Department of Botany- Lab1** 

**Department of Botany- Lab2** 

Pune, Maharashtra, India Botany, Poona College, 2389/3, New Modikhana, Bhawani Peth, Pune, Maharashtra 411042, India Lat 18.50581° Long 73.875156° 20/09/21 02:40 PM