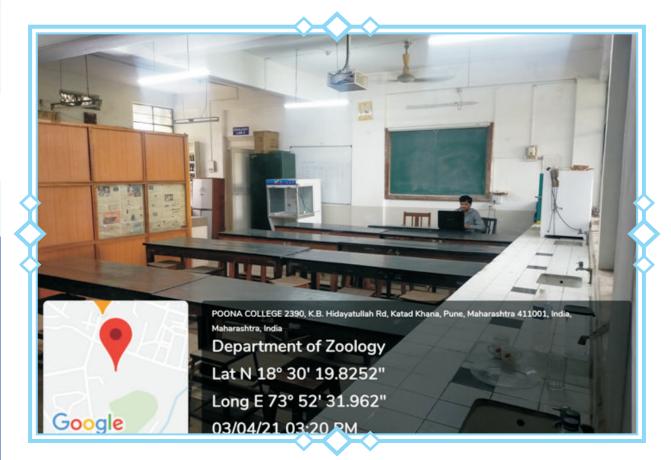

## **DEPARTMENT OF ZOOLOGY**

#### **Department of Zoology-Lab1**

Department of Zoology-Lab2

bhawani peth, opp. poona college, Pune, Maharashtra 411042, India

Latitude 18.505962°

Local 01:04:50 PM GMT 07:34:50 AM Longitude 73.8749529°