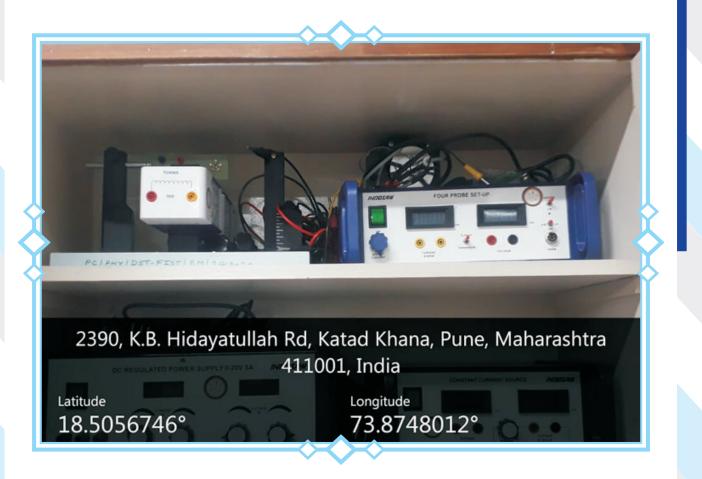

#### **Department of Chemistry- Seminar Hall**

**Department of Electronics- Lab1** 

**Department of Electronics- Lab2** 

**Department of Electronics- Lab3** 

**Department of Electronics- Lab** 

**Department of Electronics – PG section Lab2** 

Maharashtra 411001. India

2289, near Azam campus, New Modikhana, Camp, Pune, Maharashtra 411001, India

Latitude 18.5068507° Longitude 73.8759037°

**Department of Physics – Dark room** 