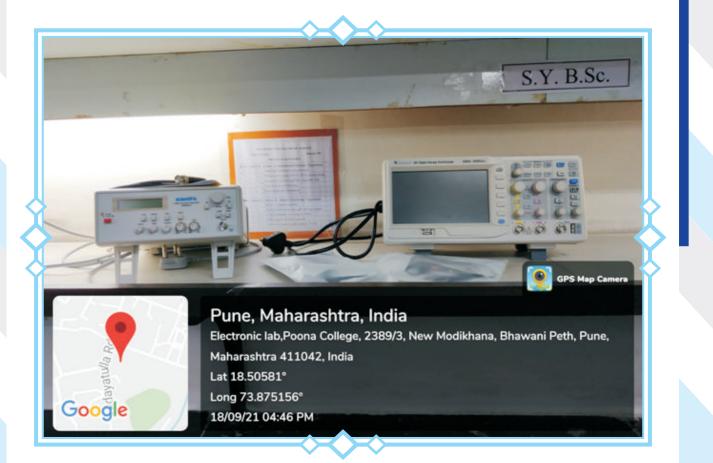

# .... 4 GPS Map Ca Pune, Maharashtra, India Electronic lab,Poona College, 2389/3, New Modikhana, Bhawani Peth, Pune, Maharashtra 411042, India Lat 18.50581° Long 73.875156° 18/09/21 04:44 PM

01000

**Department of Physics – Computer Lab** 