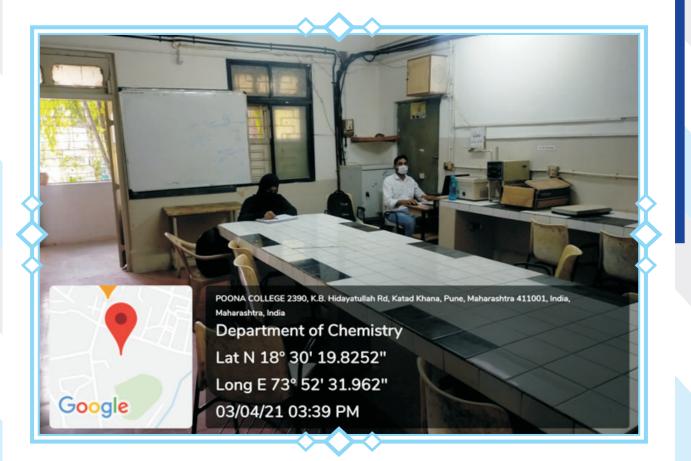

#### **Department of Chemistry- Lab1**

**Department of Chemistry- Research Lab** 

**Department of Chemistry- Lab3** 

2390, K.B. Hidayatullah Rd, Katad Khana, Pune, Maharashtra 411001, India

Latitude 18.5056746°