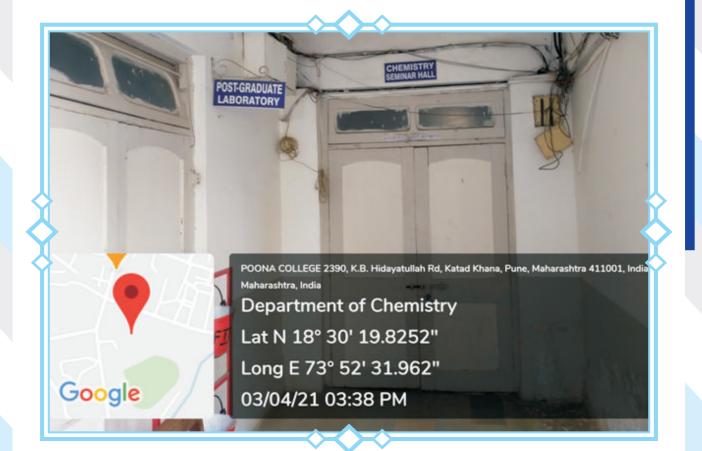

#### **Department of Chemistry- Seminar Hall**

**Department of Electronics- Lab1** 

**Department of Electronics- Lab2** 

**Department of Electronics- Lab3** 

**Department of Electronics- Lab** 

**Department of Electronics – PG section Lab2** 