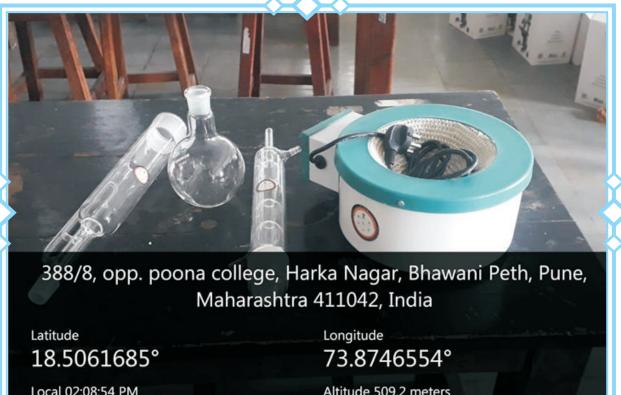

## **DEPARTMENT OF CHEMISTRY**

#### **Department of Chemistry- Lab1**

**Department of Chemistry- Research Lab** 

**Department of Chemistry- Lab3** 

2390, K.B. Hidayatullah Rd, Katad Khana, Pune, Maharashtra 411001, India

Latitude 18.5056746°

Local 12:47:15 PM GMT 07:17:15 AM Longitude 73.8748012°

Altitude 0 meters Wednesday, 08-18-2021

2390, K.B. Hidayatullah Rd, Katad Khana, Pune, Maharashtra 411001, India

Latitude 18.5056746°

Local 12:45:32 PM

Longitude 73.8748012° > Anor

Altitude 0 meters