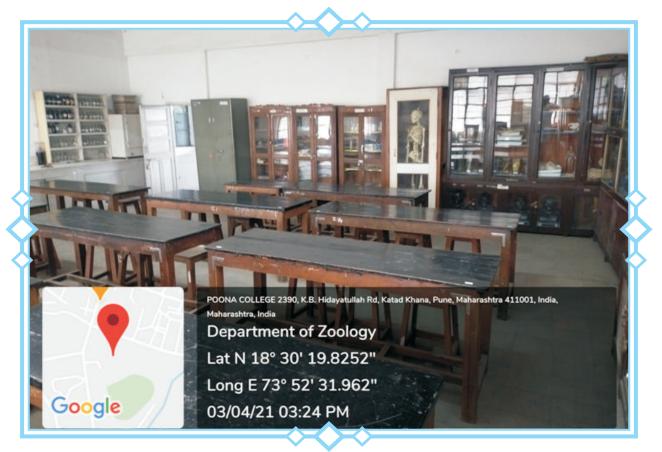

## **DEPARTMENT OF ZOOLOGY**

#### **Department of Zoology-Lab1**

Department of Zoology-Lab2

bhawani peth, opp. poona college, Pune, Maharashtra 411042, India

Latitude 18.505962°

Local 01:04:50 PM GMT 07:34:50 AM Longitude 73.8749529°