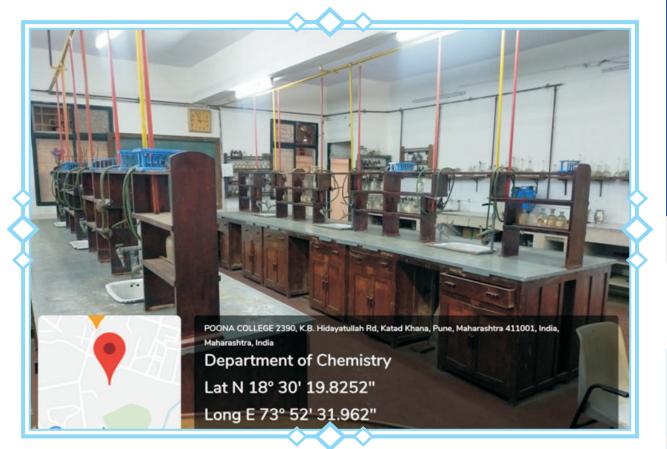

## **DEPARTMENT OF CHEMISTRY**

#### **Department of Chemistry- Lab1**

**Department of Chemistry- Research Lab** 

**Department of Chemistry- Lab3** 

2390, K.B. Hidayatullah Rd, Katad Khana, Pune, Maharashtra 411001, India

Latitude 18.5056746°