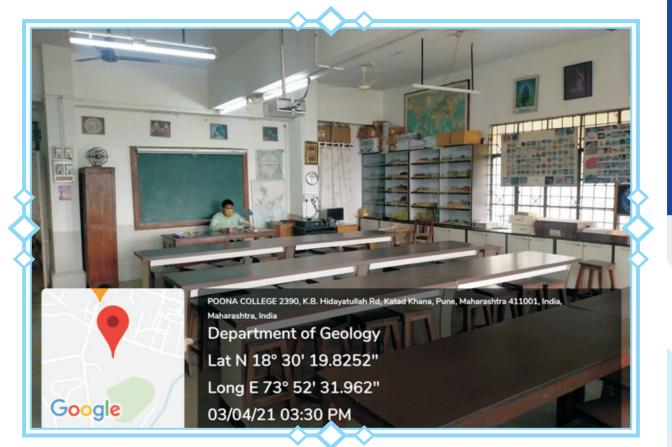

## **DEPARTMENT OF GEOLOGY**

**Department of Geology -Lab** 

Geology museum, Poona College, 2389/3, New Modikhana, Bhawani Peth, Pune, Maharashtra 411042, India Lat 18.50581° Long 73.875156° 20/09/21 02:43 PM