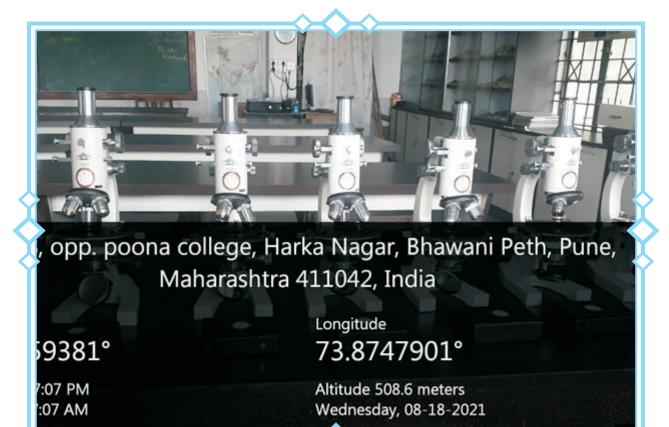

## **DEPARTMENT OF GEOLOGY**

**Department of Geology -Lab** 

Geology museum, Poona College, 2389/3, New Modikhana, Bhawani Peth, Pune, Maharashtra 411042, India Lat 18.50581° Long 73.875156° 20/09/21 02:43 PM