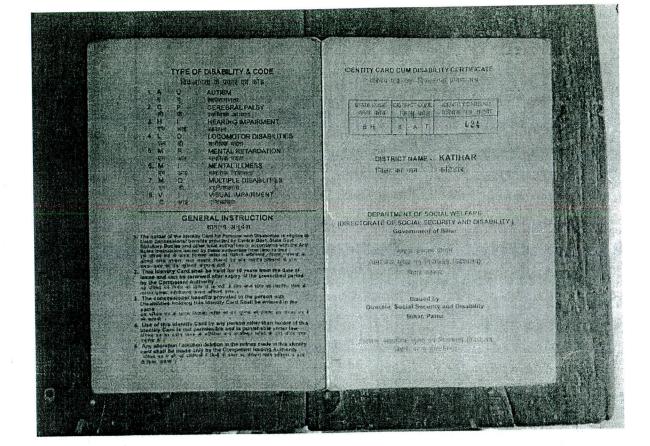

## Disability Certificate

(In case of amputation or complete permanent paralysis of limbs and in cases of blindness) (See rule 4)

NAME OF THE HOSPITAL:

Sasoon Hospitals, Pune

(Maharashtra, India)

Certificate Number: 43757

This is to certify that I have carefully examined. Person Identification Number: P152100065827

Aadhar Number: N/A

Shri/Smt./Kum: Shaikh Sahil Salim

Father Name: Shri/Smt./Kum. Salim Shaikh

Date of Birth (dd/mm/yyyy): 22/11/1997

Gender: Male

Permanent Address:

House Address: 56, Mamta Society, Wadgaon Sheri.

Village: Pune

District: Pune

I am satisfied that:

(a) He/She is a case of Physical Impairment

(b) The diagnosis in his/her case is BAL AE AMPUTATION

He/She has 100 % (in figure) One Hundred percentage (in words) Permanent in relation Physical Impairment to his/her Bil. UL (part of body) as per guidelines (to be specified)

2. Reassessment of disability not necessary

The applicant has submitted following documents as proof of residence:

Aadhar Card

No. 2000/02/1176

(Signature and Seal of Authorised Signatory of notified Medical Authority)

Dr. Vishwanath Rulkarni-

Danilla Hivale

Member Seclerary cral Hospital

Regn. No.: 2010/12/3361

Dr. D.G. Rulkarni

Age: 16 years

Taluka: Pune

Pincode: 411014

RIMO. Medical Medical Superintendent & Chairman (1) tho)

President

SREEPENS State Houpital, Fune.

Signature/Thumb impression of the person whose favour disability certificate is issued

Note: This is not valid for Medico Legal cases.

(8 tellande मा. मौ. सुनिता मनसती गलांड (पाटिल)