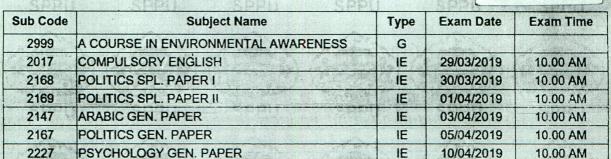

PUN Code

CAAP010210

College Code

0069

| No. | Subject Code | Subject Details        |
|-----|--------------|------------------------|
| 1   | 3017         | COMPULSORY ENGLISH     |
| 2   | 3147         | ARABIC GEN.PAPER       |
| 3   | 3167         | POLITICS GEN.PAPER     |
| 4   | 3168         | POLITICS SPL.PAPER III |
| 5   | 3169         | POLITICS SPL.PAPER IV  |
| 6   | 3227         | PSYCHOLOGY GEN.PAPER   |