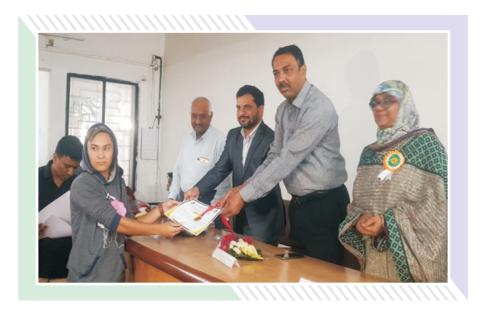

Ms. Farhat Shaikh (Electronics Department)
giving away momento and certificate to
Miss. Chandni Hushge
(Zoology) first winner of the competition