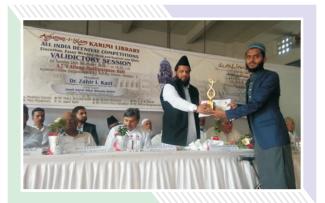

# All India **Deeniyat Competitions**

Poona College of Arts, Science & Commerce had participated in All India Deeniyat Competitions with a team of four students (Mr. Hashim Ansari, Ms. Aqsa Qureshi, Ms. NagmaDhansay& Ms. Nuzhat Khatri) for Urdu and English Elocution and Essay writing competitions.

The team bagged MaulanaAbulKalam Azad Trophy for Best Team score along with two individual prizes. Mr. Hashim Ansari got the second prize for Elocution in Urdu. Ms. Aqsa Qureshi won the second prize for Elocution in English.

These competitions were organized by Anjuman-i-Islam's Karimi Library, Mumbai. This was an all India event and more than 700 participants took part in various competitions. Our college got the Best Team Prize in Degree College and Professionals level.

Aqsa Qureshi S.Y.B.A. Receiving IInd prize in Elocution Competition (English)

Hashim Ansari S.Y.B.A. receiving IInd prize in Elocution Competition (Urdu)