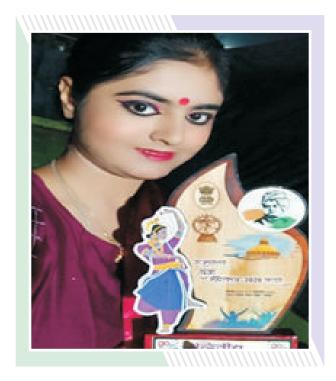

### **Pune Division Youth Festival-2019**

Miss. Trisha Pathak, M.Sc. II (ZOOLOGY) Won FIRST Prize in Classical Dance (Oddisi) at Pune Division Youth Festival-2019, Jointly Organized by District Sports Office & Poona College

Ms.Trisha Pathak M.Sc.II Zoology
First Prize Winner of STATE level Youth Festival
at Latur (2019-20)