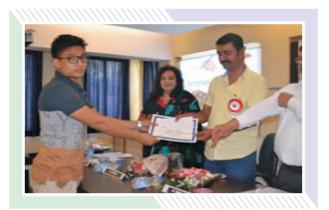

### **Intercollegiate Level Competition**

The Department organized All Maharashtra Mohammad Ali Mitha Inter-collegiate Elocution Competition on 07/01/2017 in Seminar Hall of the College.

Students from various colleges of Maharashtra participated in the competition. It was inaugurated by Honorable Trustee (AKI Trust) Mirza Salat Baig. Dr. Sadrul Hasan Nadvi from Aurangabad was the Chief Guest of the Program.

The first prize and the Rolling Shield was won by Poona College. Mr. Jawed Akhtar Assistant Professor (Persian) was the Co-ordinator of this program. The Judges for this event were Mr. Rafiqu Jafar (Poet from Pune.) and Dr. Abdul Aziz Ambekar (Ahmad Nagar).

The name of winner are as follows: 1st Prize: Naghma Abdulkarim Dhanse Poona College Pune, 2nd Prize: Sana Ataurrahman, 3rd Prize: Sarfaraz and consolation Prize Navid Seyyed Poona College Pune.

Chief Guest Dr. SadrulHasanNadvi giving the rolling shield to the winners while (from left) Mr. Jawed Akhtar Assist.Prof., Mr. RafiqueJafar Poet, Dr. ShakilAhamed Vice Principal Arts, Dr. Abdul Bari Assist. Prof., Mr. Khan MoinuddinHoD, and Hafiz Ghulam Ahmad can be seen on the stage