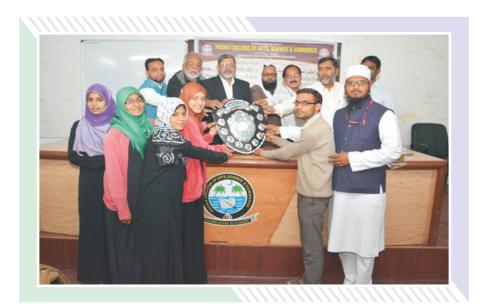

The trophy was lifted by Poona College of Arts Science and Commerce. Chief Guest of this Program was Mufti Tahir Husain Qasmi (Pune) and the program was coordinated by Dr. Abrar Ahmad Asssistant Professor of Urdu.

Poona College wining team with the PYAM E RAHMAT TROPHY.

(On the stage from left) Chief Guest Mufti Tahir Husain Qasmi, Principal Dr. Aftab Anwar Shaikh,
Vice Principal & HoD Mr. Khan Moinuddin& Hafiz Ghulam Ahmad and Mr. Jawed Akhtar.