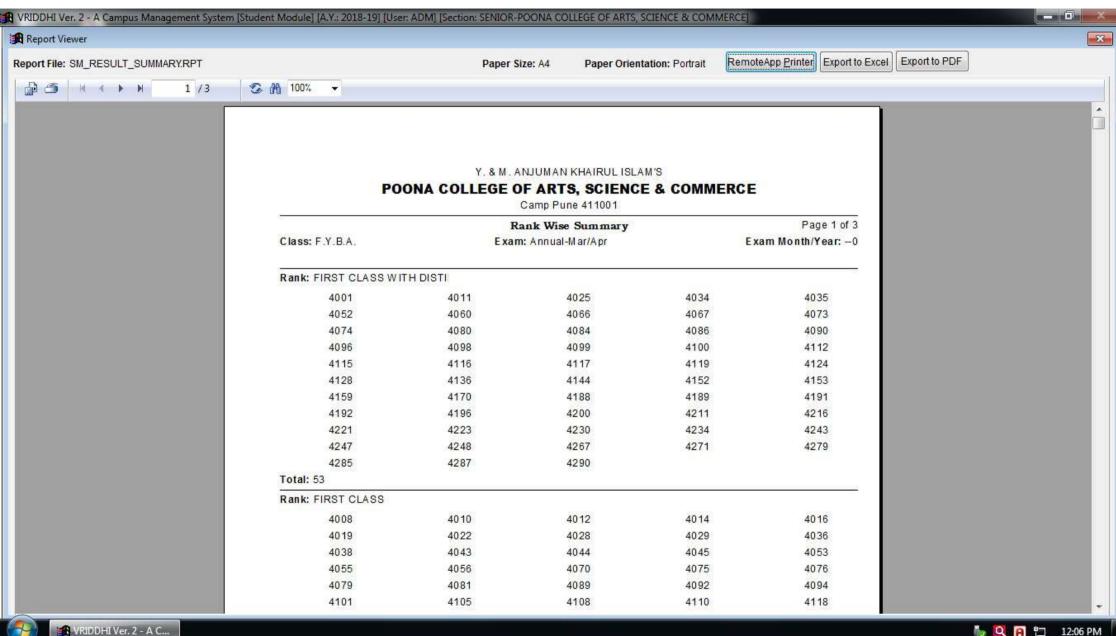

| Exam             | Annual-Mar/Apr   ▼ |
|------------------|--------------------|
| Class            | F.Y.B.A.           |
| Exam Held On     | Mar 2019           |
| Sort By          | Exam Seat No.      |
| Mark Sheet Title | F.Y.B.A. Mar 2019  |
| Printing Date    | 13/07/2019         |
|                  |                    |