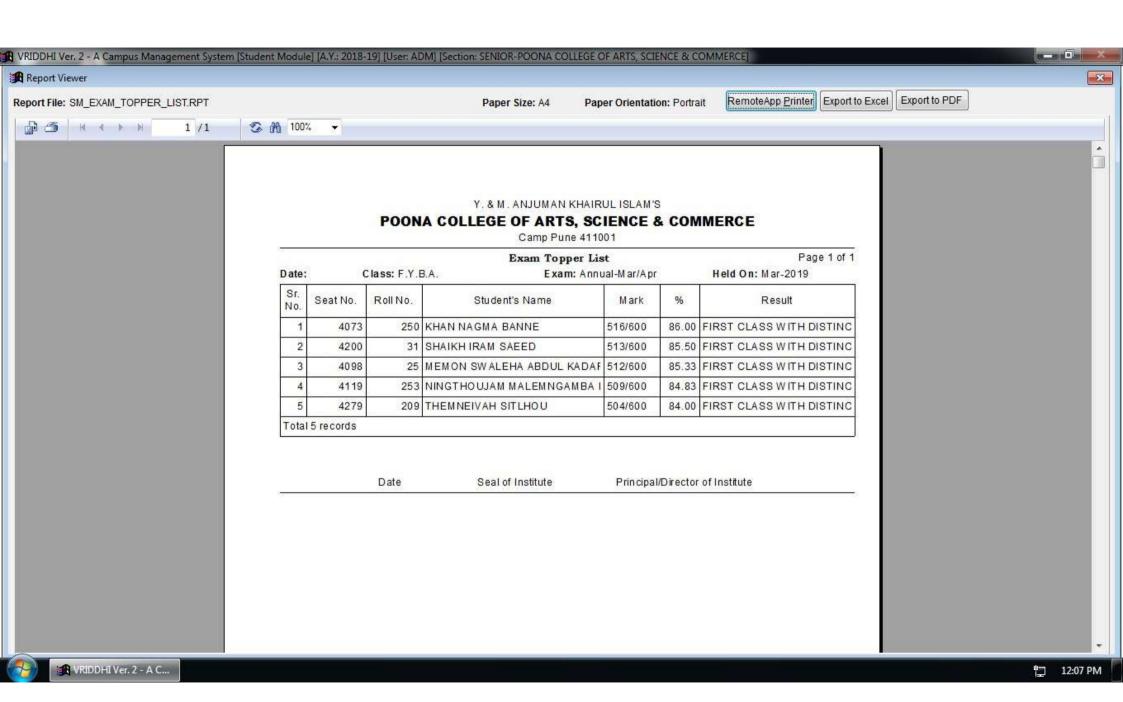

| Exam             | Annual-Mar/Apr   ▼ |
|------------------|--------------------|
| Class            | F.Y.B.A.           |
| Exam Held On     | Mar 2019           |
| Sort By          | Exam Seat No.      |
| Mark Sheet Title | F.Y.B.A. Mar 2019  |
| Printing Date    | 13/07/2019         |
|                  |                    |