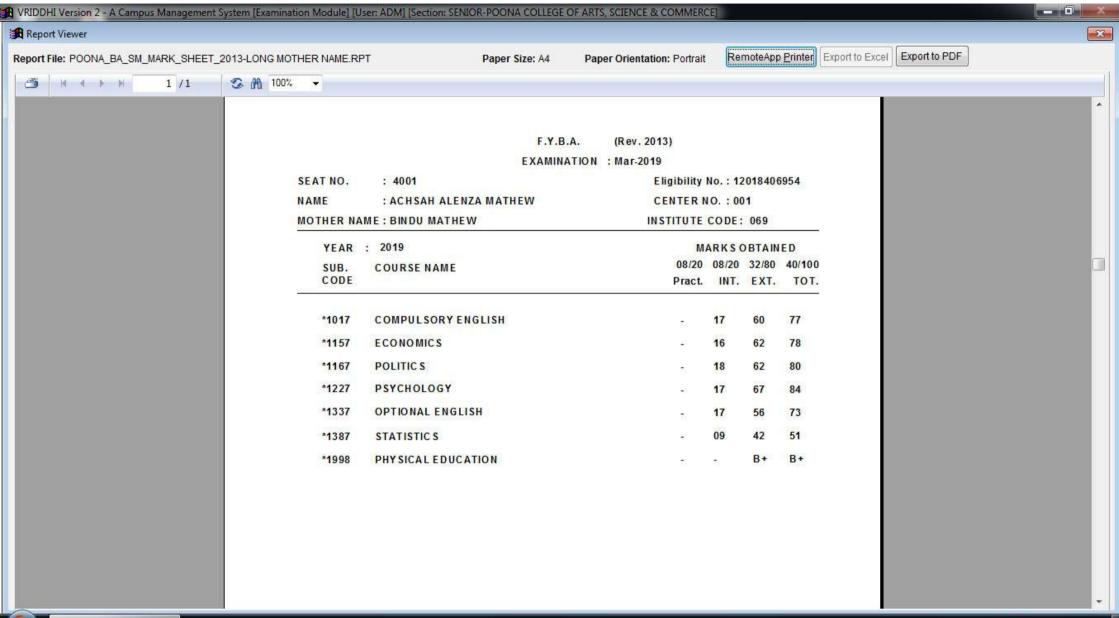

2019-01-

Y & M Anjuman Khairul Islam's

K.B. Hidayatullah Road, Camp, Pune - 411001.Tel. :020 26454240 / 26446319 [AFFILIATED TO SAVITRIBAI PHULE PUNE UNIVERSITY, PUNE ]

ID No.: PU/PN/ASC/023/1970

F.Y.B.A.

(Rev. 2013)

STATEMENT OF MARKS FOR

**EXAMINATION**: Oct-2020

SEAT NO.

: 1001

Eligibility No.: 12018406897

NAME

: KHAN SALMAN BABU

CENTER NO : 001

MOTHER NAME: SAMINA

**INSTITUTE CODE: 069** 

YEAR : 2020 SUB. COURSE NAME

MARKS OBTAINED 08/20 08/20 32/80 40/100 Pract. INT. EXT. TOT.

| CODE  |                    | Pract. | INT. | EXT. | тот. |
|-------|--------------------|--------|------|------|------|
| *1017 | COMPULSORY ENGLISH | 19/5   | 08   | 64   | 72   |
| *1097 | HINDI              |        | 17   | 52   | 69   |
| *1157 | ECONOMICS          |        | 15   | 70   | 85   |
| P1167 | POLITICS           |        | 08   | 46   | 54   |
| *1177 | HISTORY            |        | 18   | 35   | 53   |
| P1377 | SOCIOLOGY          |        | 00   | 40   | 40   |
| P1998 | PHYSICAL EDUCATION |        |      | В    | В    |

Result: FIRST CLASS

Percentage: 62.17%

TOTAL:

373/600

Date: 28/5/2021

**VERIFIED BY** 

C. E. O.

#=0.4 &=0.163 \$=0.1 @=0.1 & 0.163 \*=current appearance FF=Fall in Course AA=Absent TEX=Term End Exam PP=Practical Exam