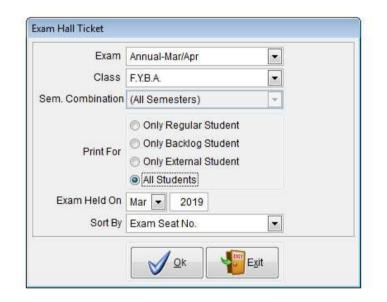

| Exam             | Annual-Mar/Apr   ▼ |
|------------------|--------------------|
| Class            | F.Y.B.A.           |
| Exam Held On     | Mar 2019           |
| Sort By          | Exam Seat No.      |
| Mark Sheet Title | F.Y.B.A. Mar 2019  |
| Printing Date    | 13/07/2019         |
|                  |                    |