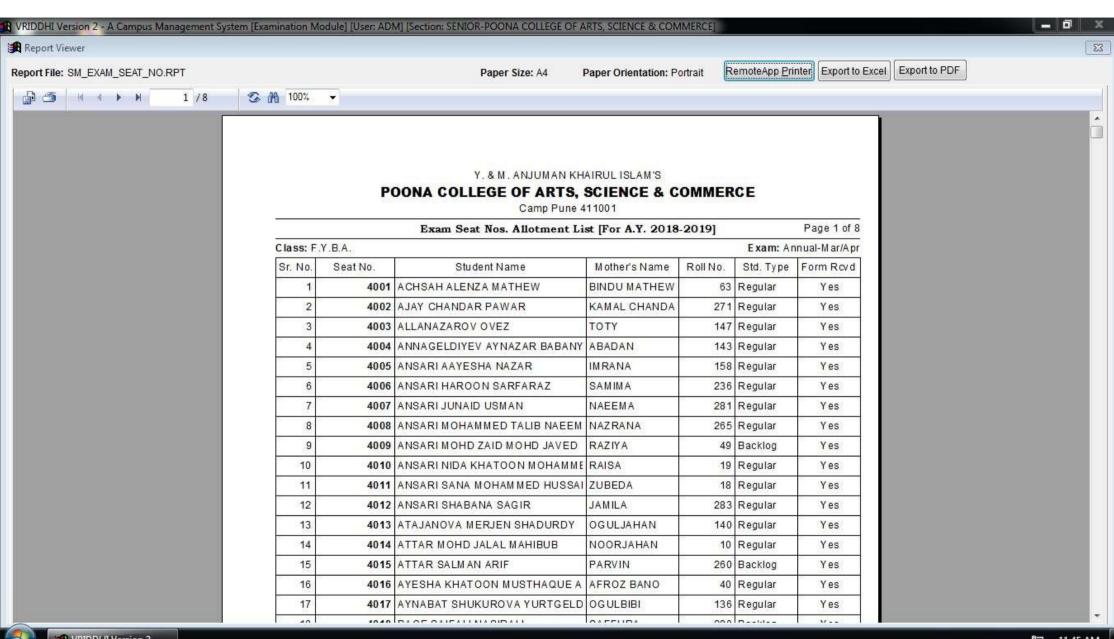

| Exam                   | Annual-Mar/Apr                                                               | •   |
|------------------------|------------------------------------------------------------------------------|-----|
| Class                  | F.Y.B.A.                                                                     | •   |
| Seat No. Procedure     | Generat                                                                      |     |
| Starting Exam Seat No. |                                                                              | 1 🛊 |
| Student Type           | Only Regular Student Only Backlog Student Only External Student All Students |     |
| Syllabus/Pattern Name  | All Syllabus                                                                 | ÷   |
| Sort By                | Student Name                                                                 |     |