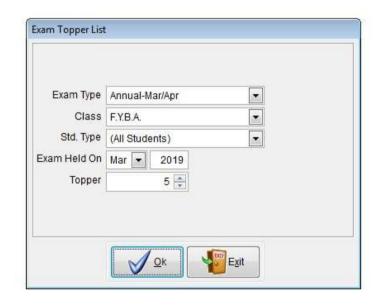

| Exam             | Annual-Mar/Apr   ▼ |
|------------------|--------------------|
| Class            | F.Y.B.A.           |
| Exam Held On     | Mar 2019           |
| Sort By          | Exam Seat No.      |
| Mark Sheet Title | F.Y.B.A. Mar 2019  |
| Printing Date    | 13/07/2019         |
|                  |                    |