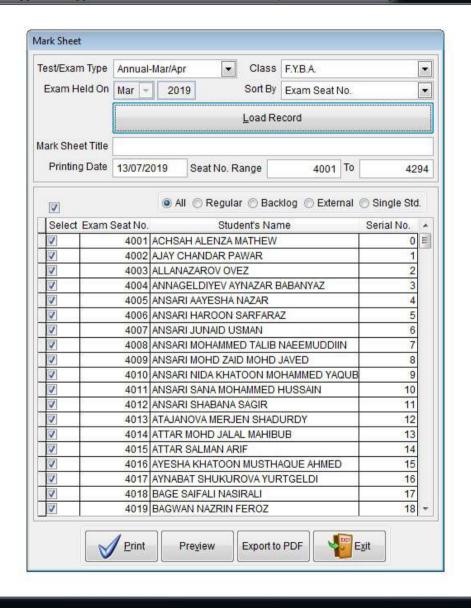

| Exam                   | Annual-Mar/Apr                                                               | •   |
|------------------------|------------------------------------------------------------------------------|-----|
| Class                  | F.Y.B.A.                                                                     | •   |
| Seat No. Procedure     | Generat                                                                      |     |
| Starting Exam Seat No. |                                                                              | 1 🛊 |
| Student Type           | Only Regular Student Only Backlog Student Only External Student All Students |     |
| Syllabus/Pattern Name  | All Syllabus                                                                 | ÷   |
| Sort By                | Student Name                                                                 |     |