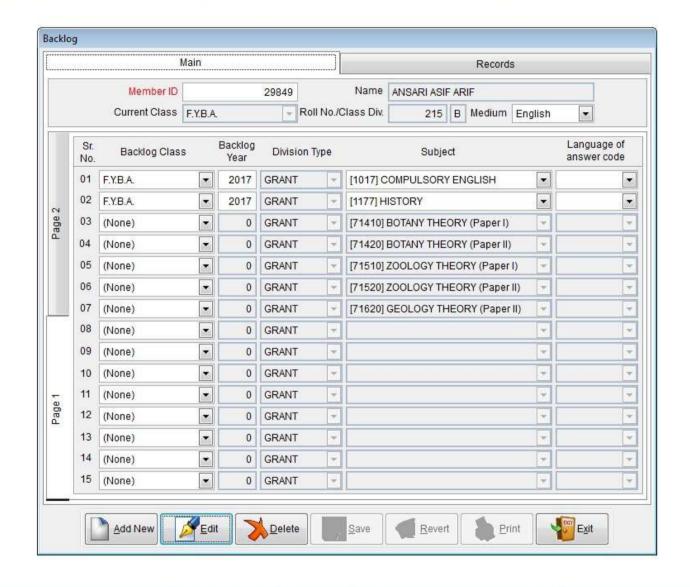

| •   |
|------------------------|------------------------------------------------------------------------------|-----|
| Class                  | F.Y.B.A.                                                                     | •   |
| Seat No. Procedure     | Generat                                                                      |     |
| Starting Exam Seat No. |                                                                              | 1 🛊 |
| Student Type           | Only Regular Student Only Backlog Student Only External Student All Students |     |
| Syllabus/Pattern Name  | All Syllabus                                                                 | ÷   |
| Sort By                | Student Name                                                                 |     |