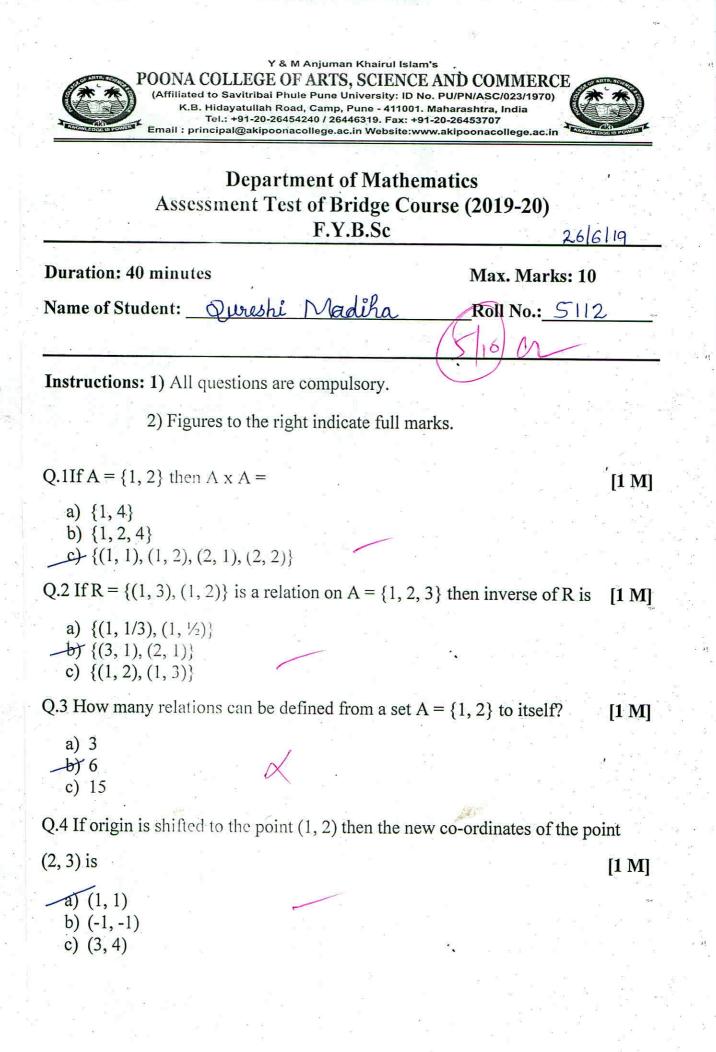

$A = \{1, 2, 3\}$  then inverse of R is [1 M] (1, 1/3),  $(1, \frac{1}{2})$ b)  $\{(3, 1), (2, 1)\}$ c)  $\{(1, 2), (1, 3)\}$ Q.3 How many relations can be defined from a set  $A = \{1, 2\}$  to itself? [1 M] a) 3 br 6 c) 15 Q.4 If origin is shifted to the point (1, 2) then the new co-ordinates of the point (2, 3) is , **[1 M]** (1,1)b) (-1, -1) c) (3, 4)

Q. 5 If a < b and c < 0 then

a) ac < bc Lb) ac > bc c) ac = bc

Q.6 If  $y = x^2 + \sin x$  then  $\frac{dy}{dx}$  is

- a)  $2x + \sin x$
- b)  $2x \cos x$
- $(x) 2x + \cos x$
- Q.7 Solve the following.

1) Write the equations of rotation when axes are rotated through angle  $45^{\circ}$ .

$$cos 45 = \frac{1}{Jz}$$

$$sin 45 = \frac{1}{Jz}$$

2) If a < b and c < d then prove that a + c < b + d.



\*\*\*\*\*\*

# [1 M]

[4 M]

[1 M]



Q. 5 If a < b and c < 0 then

a) ac < bc b) ac > bc c) ac = bc

Q.6 If  $y = x^2 + \sin y \, dy = \frac{dy}{dx}$  is

a)  $2x + \sin x$ 

b)  $2x - \cos x$ 

 $c) -2x + \cos x$ 

Q.7 Solve the following.

1) Write the equations of rotation when axes are rotated through angle 45°.

 $\chi = \chi' + \cos 45^{\circ}$ 

8 BBB

2) If a < b and c < c' = c prove that a + c < b + d.

q + c < b + c

acb

c Ld

[1 M]

[4 M]



Y & M Anjuman Khairul Islam's POONA COLLEGE OF ARTS, SCIENCE AND COMMERCE (Affiliated to Savitribai Phule Pune University: ID No. PU/PN/ASC/023/1970) K.B. Hidayatullah Road, Camp, Pune - 411001. Maharashtra, India Tel.: +91-20-26454240 / 26446319. Fax: +91-20-26453707 Email : principal@akipoonacollege.ac.in Website:www.akipoonacollege.ac.in



# Department of Mathematics Bri