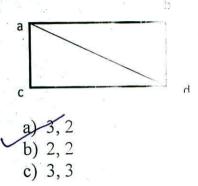

Student: Aliasgar S. Kachwala Roll No.: 681 Date:26/6/ Instructions: 1) All questions are compulsory. 2) Figures to the right indicate full marks. Q.1If  $A = \begin{bmatrix} 1 & 2 \\ 0 & 0 \end{bmatrix}$  then [1 M] a) A<sup>-1</sup> exist b)  $A^{-1} = \begin{bmatrix} 0 & 0 \\ 1 & 2 \end{bmatrix}$ c)  $A^{-1}$  does not exist Q.2 If  $A = \begin{bmatrix} 1 & 2 \\ 2 & 0 \end{bmatrix}$  and  $B = \begin{bmatrix} 0 & 2 \\ 0 & 3 \end{bmatrix}$  then AB is [1 M] c)  $\begin{bmatrix} 2 & 8 \end{bmatrix}$ Q.3 The matrix A is symmetric if [1 M] a)  $A^T = A$ b)  $A^T = -A$ c)  $A^T + A = 0$ 

Q.4 ~  $(p \land q)$  is

- a)  $(p \land q)$
- b)  $\sim (p \lor q)$
- c)~p ~~ q

Q. 5 The graph  $N_4$  is

- a) Nullity graph on 4 vertices
- b) Null graph on 4 vertices
- c) Null graph on 3 vertices





Q.7 Draw K<sub>2,3</sub>.



Q.8 Solve the system of linear equation.

\*\*\*\*\*\*\*\*\*\*\*\*\*\*\*\*\*\*\*\*\*\*\*\*\*\*\*\*\*

x + y = 1, 2x - y = 2

[1 M]

[1 M]

[2 M]

[2 M]



[1 M]

[1 M]

[2 M]

[2 M]

Q.4 ~( $p \land q$ )is

- a)  $(p \land q)$
- b)  $\sim (p \lor q)$ c)  $\sim p \lor \sim q$

Q. 5 The graph  $N_4$  is

- a) Nullity graph on 4 vertices
- b) Null graph on 4 vertices
- c) Null graph on 3 vertices





Q.7 Draw K<sub>2,3</sub>.

Q.8 Solve the system of linear equation.

x + y = 1, 2x - y = 2 x + y = 1 2x + y = 1 2x + y = 23x + 2y = 3

\*\*\*\*\*\*\*\*\*\*\*\*\*\*\*\*\*\*\*\*\*\*\*\*\*

|