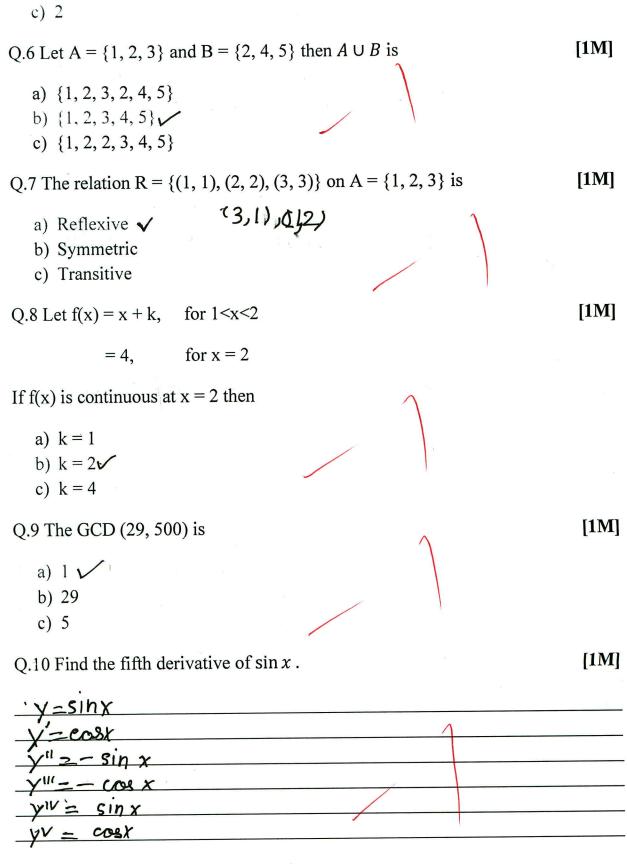

|                                  |
| Q.4 Total number of different photographs of 5 person                                                                                            | s on 7 chairs is [1M]            |
| a) ${}^{7}P_{5}$<br>b) ${}^{7}C_{5}$<br>c) ${}^{7}C_{7}$                                                                                         |                                  |
| Q.5 The degree of isolated vertex is                                                                                                             | [1M]                             |
| a) 0√<br>b) 1                                                                                                                                    |                                  |



\*\*\*\*\*\*\*\*\*\*\*\*\*\*\*\*\*\*\*\*\*\*\*\*\*\*\*\*\*\*\*\*\*\*\*\*

| Duration: 50 minutes<br>Name of Student: <u>Shouth Irfan Wahid</u>                          | Max. Marks: 10<br>  |
|---------------------------------------------------------------------------------------------|---------------------|
| Date: 4/ 7/2015<br>Instructions: 1) All questions are compulsory.                           |                     |
| 2) Figures to the right indicate full marks.                                                |                     |
| Q. 1 $(p \land q) \rightarrow p$ is<br>(va) Tautology<br>b) Contradiction<br>c) Contingency | 5 <b>[1M]</b>       |
| Q.2 $\sim (\sim p) \equiv$<br>a) $\sim (\sim p)$<br>b) $\sim (p)$<br>$\checkmark c) p$      | [1M]                |
| Q.3 How many w