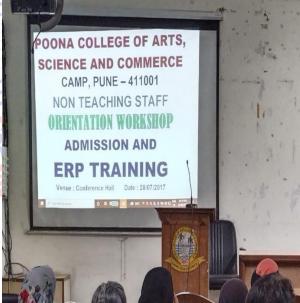

#### Two Day Workshop- Admission and ERP training

Date: -17.07.2017

Two Day Workshop- Admission and ERP training for non-teaching staff on 28/07/2017 and 29/07/2017 at 11.00 am

Venue-Conference Hall

Mr. Mohd Abdul Kuddus Ansari, Assistant Professor, Department of Computer Science will conduct the session.

## TWO DAY WORKSHOP- ADMISSION AND ERP TRAINING

Venue-Conference Hall

Dates-28/07/2017 and 29/7/2017

Time-11.00 am to 4.00 pm

### Two Days Orientation Workshop- Admission and ERP training

Two Days Orientation Workshop- Admission and ERP training was organized on 28/07/2017 and 29/07/2017 successfully for non-teaching staff at conference hall. **21** non-teaching staff participated in it. It was organized under the able guidance of Principal Dr. (Prof.) Aftab Anwar Shaikh.