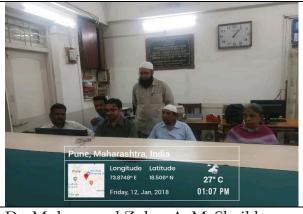

#### Two days Library Training workshop for library staff

Library Automation plays an important part to automate the library system. Keeping in mind, **Two days Library Training workshop for library staff** was organised on 12<sup>th</sup> and 13<sup>th</sup> January 2018. The hands-on training was given to the staff members to handle the Vriddhi Library Automation Software. The modules like Circulation, Book Accession, Identity Card Printing, Reports Generation and OPAC usage and handling were given by the Librarian, Dr. Muhammad Zuber A. M. Shaikh Ms.Rubina proposed vote of thanks.

Dr. Muhammad Zuber A. M. Shaikh, Librarian guiding library staff

Dr. Muhammad Zuber A. M. Shaikh, Librarian guiding library staff