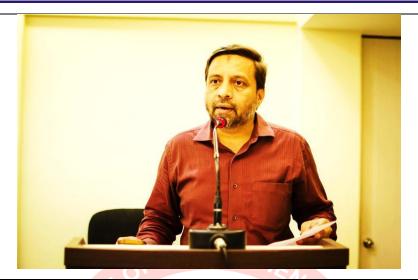

Dr. Aftab Anwar Shaikh, Principal, highlighted importance of admission and role of ERP in office work.

Mr.Mohd Abdul Kuddus Ansari, coordinator of the workshop explained admission process system followed at college. He guided the staff on rules and regulations of admission committee and their authority as well as responsibility. He focused on problems and issue related to the admission process and he gave practical training to the staff.