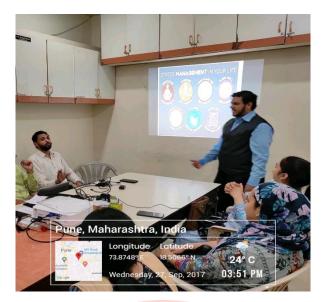

Dr. Aftab Anwar Shaikh, Principal, highlighted importance of admission and role of ERP in office work.

Mr.Mohd Abdul Kuddus Ansari, coordinator of the workshop explained admission process system followed at college. He guided the staff on rules and regulations of admission committee and their authority as well as responsibility. He focused on problems and issue related to the admission process and he gave practical training to the staff.

Mr. Mohd Abdul Kuddus Ansari, guiding the non-teaching staff 27/07/2017

Non-teaching Staff actively participating the lecture 28/07/2017