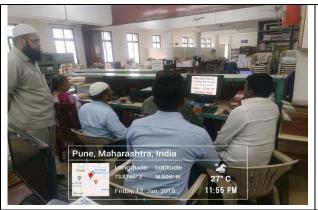

#### Two days Library Training workshop for library staff

Library Automation plays an important part to automate the library system. Keeping in mind, **Two days Library Training workshop for library staff** was organised on 12<sup>th</sup> and 13<sup>th</sup> January 2018. The hands-on training was given to the staff members to handle the Vriddhi Library Automation Software. The modules like Circulation, Book Accession, Identity Card Printing, Reports Generation and OPAC usage and handling were given by the Librarian, Dr. Muhammad Zuber A. M. Shaikh Ms.Rubina proposed vote of thanks.

Dr. Muhammad Zuber A. M. Shaikh, Librarian guiding library staff

Dr. Muhammad Zuber A. M. Shaikh, Librarian guiding library staff