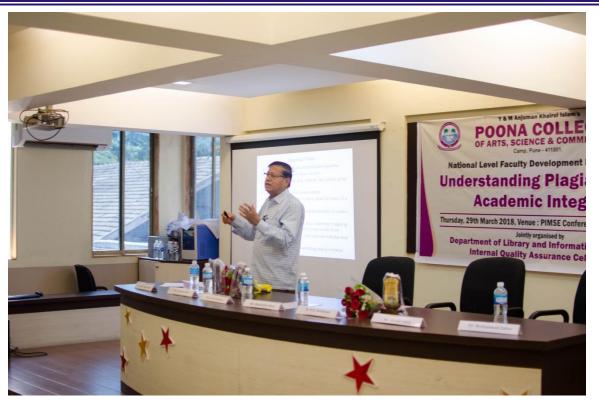

#### Two days Library Training workshop for library staff

Library Automation plays an important part to automate the library system. Keeping in mind, **Two days Library Training workshop for library staff** was organised on 12<sup>th</sup> and 13<sup>th</sup> January 2018. The hands-on training was given to the staff members to handle the Vriddhi Library Automation Software. The modules like Circulation, Book Accession, Identity Card Printing, Reports Generation and OPAC usage and handling were given by the Librarian, Dr. Muhammad Zuber A. M. Shaikh Ms.Rubina proposed vote of thanks.