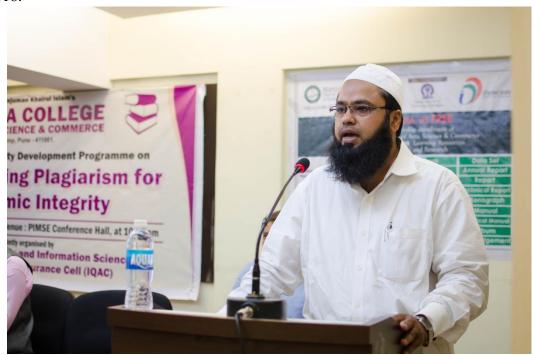

#### Two days Library Training workshop for library staff

Library Automation plays an important part to automate the library system. Keeping in mind, **Two days Library Training workshop for library staff** was organised on 12<sup>th</sup> and 13<sup>th</sup> January 2018. The hands-on training was given to the staff members to handle the Vriddhi Library Automation Software. The modules like Circulation, Book Accession, Identity Card Printing, Reports Generation and OPAC usage and handling were given by the Librarian, Dr. Muhammad Zuber A. M. Shaikh Ms.Rubina proposed vote of thanks.

Dr. Muhammad Zuber A. M. Shaikh, Librarian guiding library staff

Dr. Muhammad Zuber A. M. Shaikh, Librarian guiding library staff