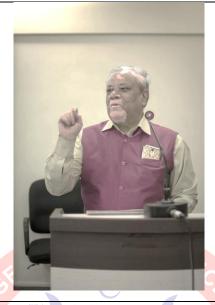

Dr. Aftab Anwar Shaikh, Principal, highlighted importance of admission and role of ERP in office work.

Mr.Mohd Abdul Kuddus Ansari, coordinator of the workshop explained admission process system followed at college. He guided the staff on rules and regulations of admission committee and their authority as well as responsibility. He focused on problems and issue related to the admission process and he gave practical training to the staff.