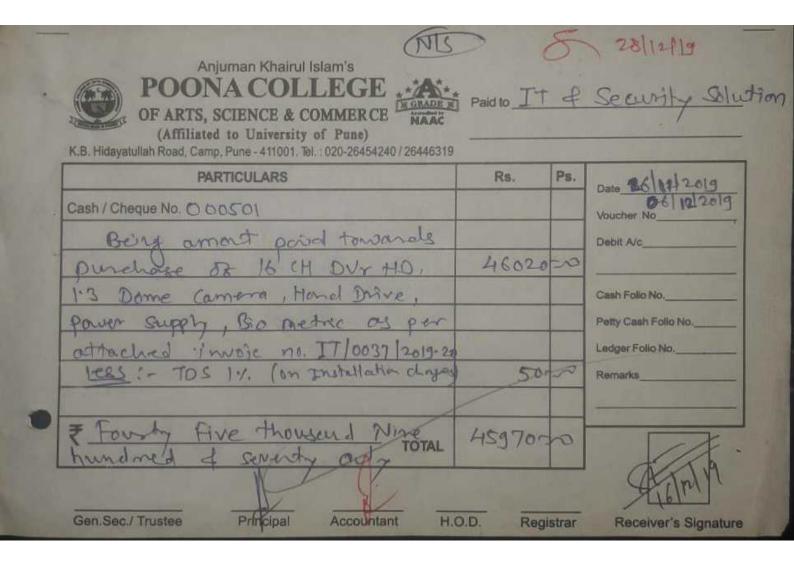

|        |                    |                                                |             | SHILL<br>540.<br>TY SOLUTION |  |







| 14                                                                                                                                    |                                                                                                                                                         | THE R. LEWIS CO.                                                                                                                                                                                                                                                                                                                                                                            | -