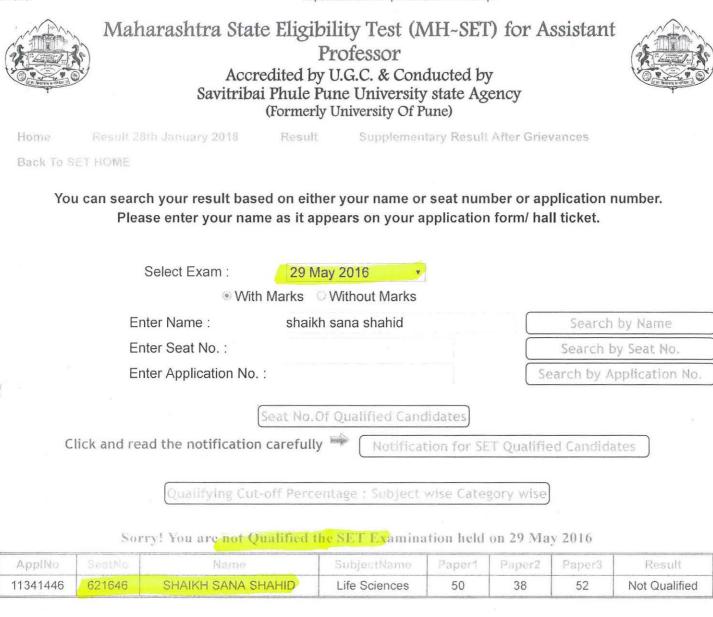

#### Note :

| ApplNo   | SeatNo | Name               | SubjectName   | Paper1 | Paper2 | Paper3 | Result        |
|----------|--------|--------------------|---------------|--------|--------|--------|---------------|
| 11340652 | 621292 | MULLA PHAYAJ SIRAJ | Life Sciences | 28     | 20     | 50     | Not Qualified |