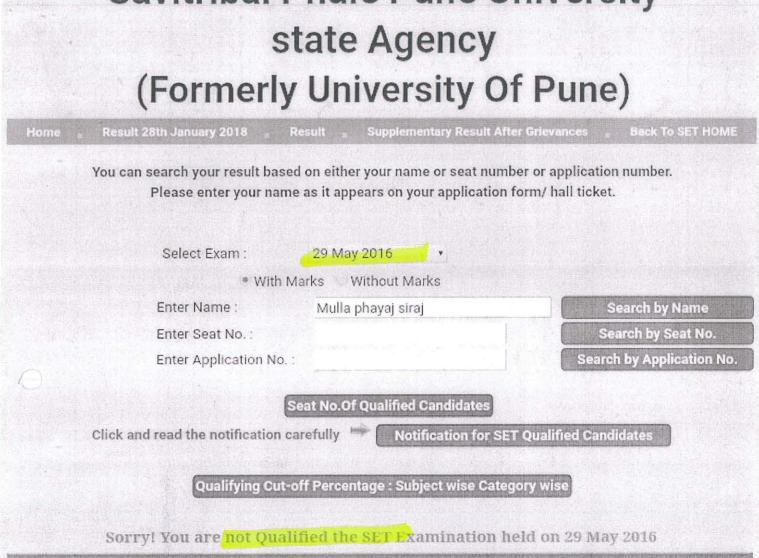

#### Note :

| ApplNo   | SeatNo | Name               | SubjectName   | Paper1 | Paper2 | Paper3 | Result        |
|----------|--------|--------------------|---------------|--------|--------|--------|---------------|
| 11340652 | 621292 | MULLA PHAYAJ SIRAJ | Life Sciences | 28     | 20     | 50     | Not Qualified |