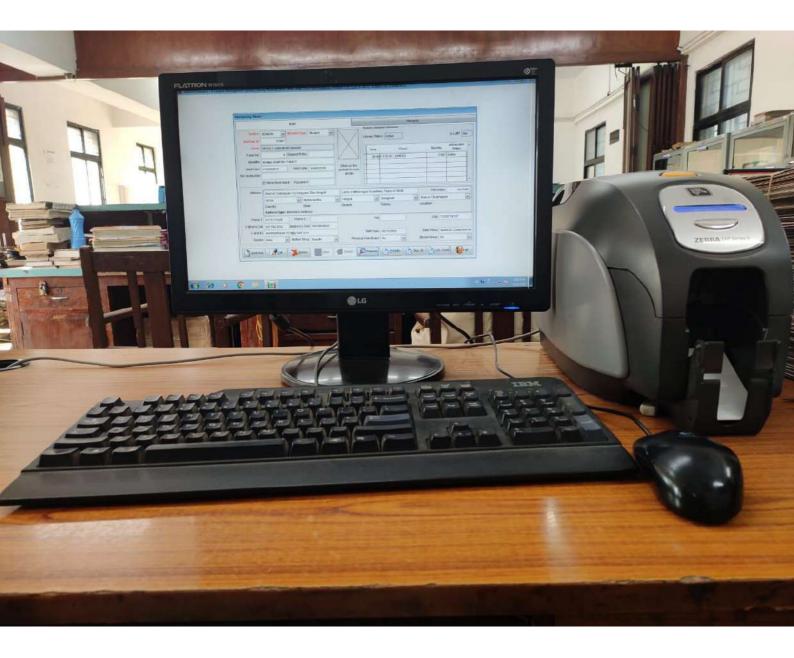

## **OPEN ACCESS LIBRARY CATALOGUE (OPAC) & E-ATTENDANCE**

GPS Map Camera

|                                 |                                                |                         |                       |                      |                   |            |           |           | 2  |
|---------------------------------|------------------------------------------------|-------------------------|-----------------------|----------------------|-------------------|------------|-----------|-----------|----|
|                                 | Member ID                                      | 38097                   | ALTYYEVA NERJEN       | Member's Info        | D.                | 6          |           |           | j  |
|                                 | Spl. Instruction                               |                         |                       |                      |                   |            |           |           | 1  |
|                                 | Member Details                                 | CLASS: S.Y.B.A.         | ROLL NO.: 403 DIV.: A |                      |                   |            | F MA      | 1         |    |
| Acc                             | ession Register                                | COMAPACT DISC           | REGIST Accession No.  | 0 Lib. Material's In | nfo.              | -          |           | V         |    |
|                                 |                                                | * * *                   |                       |                      |                   | Current F  |           |           | 0  |
|                                 | Main Title                                     |                         |                       |                      |                   | Total Due  | (RS.)     | 0.00      |    |
|                                 |                                                |                         |                       |                      |                   | Issued M   |           |           | _  |
|                                 |                                                |                         |                       |                      |                   | Expected   |           |           | _  |
|                                 | Author/Publisher                               | * * *                   |                       |                      | =                 |            | Materials |           | _  |
|                                 |                                                |                         |                       |                      |                   | Total Circ | ulation   |           | _  |
| issue [                         | Return                                         | Issue To<br>Custom Date | Renew Ref Work Bank   | Reserve              | Fine OPAC         | Use B      | arcode Re | ader      |    |
| Circulation Ci                  | e & Book Bank M<br>culation Access<br>Type No. |                         | Main Title            |                      | Author/Publisher  | Issue Date | Expected  | d<br>User |    |
| -                               | Type No.                                       | 1                       | munitive              |                      | controls demontes | loour buis | Liate     |           | -  |
|                                 |                                                |                         |                       |                      |                   | -          |           | +         | +  |
| 30 0                            |                                                |                         |                       |                      |                   |            |           |           | 1  |
|                                 |                                                |                         |                       |                      |                   |            |           |           | I  |
|                                 |                                                |                         |                       |                      |                   | -          |           |           | +  |
|                                 |                                                |                         |                       |                      |                   |            | -         | +         | +  |
|                                 |                                                |                         |                       |                      |                   |            |           |           | ÷  |
| Reserved Materi                 | als                                            |                         |                       |                      |                   | 1          |           |           |    |
| Reserved Materi<br>Accession No |                                                |                         | Main Title            |                      |                   |            | Validity  | Status E  | Dt |

- 0 ×

VRIDDHI Version 2 - A Campus Management System [Library Module] [A.Y.: 2021-2022] [User: SM2] [Institute: POONA COLLEGE OF ARTS, SCIENCE & COMMERCE]
Master Transaction General Reports Book Reports Periodicals Reports Disc Reports Upload Online Exit