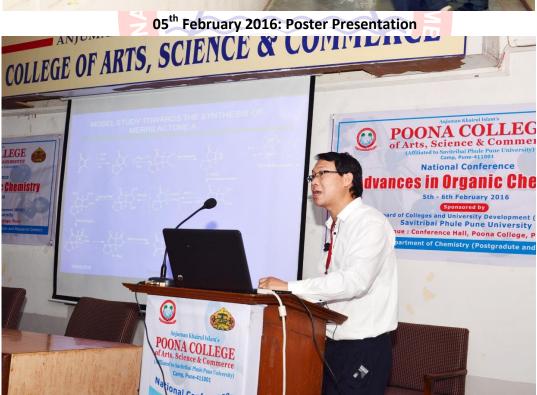

# POONA COLLEGE OF ARTS, SCIENCE AND COMMERCE

(Affiliated to Savitribai Phule Pune University: ID No. PU/PN/ASC/023/1970)

05th February 2016: Inauguration of Conference

05<sup>th</sup> February 2016: Chief Guest Dr. Ahmed Kamal delivering Key Note Address

#### DAY 2: SATURDAY, 6TH FEBRUARY 2016

| TIME                  | PROGRAM                                                                                                                    |
|-----------------------|----------------------------------------------------------------------------------------------------------------------------|
| 09.00 am - 10.00 am   | Breakfast and Tea                                                                                                          |
|                       | Food Court, Near PIMSE Building, Poona College Campus                                                                      |
| Session VI            | Chairperson: Dr. B. G. Mahamulkar                                                                                          |
| (10.00 am -11.30 am)  | Ex. Reader, Dept. of Chemistry, Fergusson College, Pune                                                                    |
| 10.00 am – 10.30 am   | Dr. Prakash P. Wadgaonkar                                                                                                  |
|                       | (Chief Scientist, Polymer Science and Engg. Division, NCL, Pune)                                                           |
|                       | From Agricultural Waste Products to Value Added Monomers:                                                                  |
|                       | Exploitation of Cashew Nut Shell Liquid (CSNL) and                                                                         |
| 10.20                 | Lignin-Derived Aromatic Chemicals                                                                                          |
| 10.30  am - 11.00  am | Dr. Moballigh Ahmad                                                                                                        |
|                       | (Team Lead, TCG Lifesciences Pvt. Ltd., Hinjewadi, Pune)                                                                   |
| 11.00                 | Catalysis: For Sustainable Future Growth                                                                                   |
| 11.00  am - 11.30  am | Dr. S. Robindro Singh                                                                                                      |
|                       | (Principal Scientist, Advinus Therapeutic Ltd, Hinjewadi, Pune)                                                            |
|                       | A Total Synthesis of Novel Sesquiterpenoid Bio-active Complex                                                              |
| 11.30 am – 11.45 am   | Natural Product Merrilactone A                                                                                             |
|                       | Tea Break                                                                                                                  |
| Session VII           | Chairperson: Dr. Iliyas Syed                                                                                               |
| (11.45 am –01.00 pm)  | (Group Lead, TCG Lifesciences Pvt. Ltd., Hinjewadi, Pune)                                                                  |
| 11.45  am - 12.00  pm | Dr. Ashif Shaikh                                                                                                           |
|                       | (Post-Doctoral Scholar, Department of Chemistry, Carnegie Mellon                                                           |
|                       | University, Pittsburgh, USA)                                                                                               |
| 12.00                 | Biomedical applications of Synthetic Glycopolypeptide                                                                      |
| 12.00  pm - 12.30  pm | Dr. Mahidansha M. Shaikh                                                                                                   |
|                       | (Managing Director, Unique Med Chem Laboratories, Barshi)                                                                  |
|                       | Honorary Research Scholar. Discipline of Pharmaceutical Chemistry,                                                         |
|                       | School of Health Sciences, University of KwaZulu-Natal, Durban,                                                            |
|                       | South Africa.                                                                                                              |
|                       | The continuous development of cost effective intermediates synthesis                                                       |
|                       | for chemical and pharmaceutical industries & Synthesis and antimicrobial activities of chlorinated homoisoflavanones as an |
|                       | academic project                                                                                                           |
| 12.30 pm – 01.00 pm   | Dr. Shaikh Faazil                                                                                                          |
| pm - 01.00 pm         | (Asst. Professor, Department of Chemistry, Poona College, Pune)                                                            |
|                       | Synthesis and mechanistic aspects of 2-anilinonicotinyl-pyrazolo[1,5-                                                      |
|                       | a]pyrimidine conjugates that regulate cell proliferation in MCF-7 cells                                                    |
|                       | via estrogen signalling                                                                                                    |