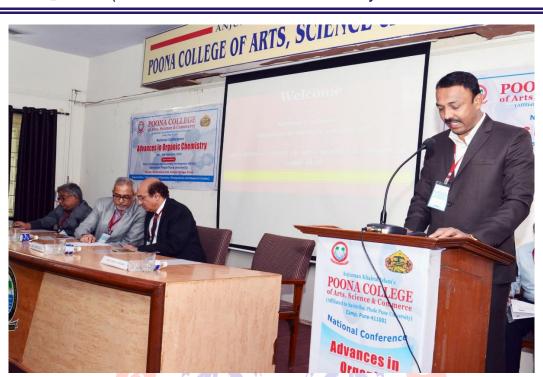

# NATIONAL CONFERENCE ADVANCES IN ORGANIC CHEMISTRY (February 5-6, 2016)

Department of Chemistry (post graduate and Research Centre) of Poona College of Arts, Science & Commerce Camp Pune Organized Two Days National Conference "Advances In Organic Chemistry" Sponsored by Board Of College And University Development (BCUD), Savitribai Phule Pune University.Mr. Iqbal N. Shaikh was a conference coordinator. 90 participant attended conference.

Principal Dr. M. Rafique Sarkhawas, Vice-Principal and faculties from Chemistry Department graced the function with their presence.

Y & M Anjuman Khairul Islam's

# POONA COLLEGE OF ARTS, SCIENCE AND COMMERCE

(Affiliated to Savitribai Phule Pune University: ID No. PU/PN/ASC/023/1970)

05th February 2016: Inauguration of Conference

05<sup>th</sup> February 2016: Chief Guest Dr. Ahmed Kamal delivering Key Note Address