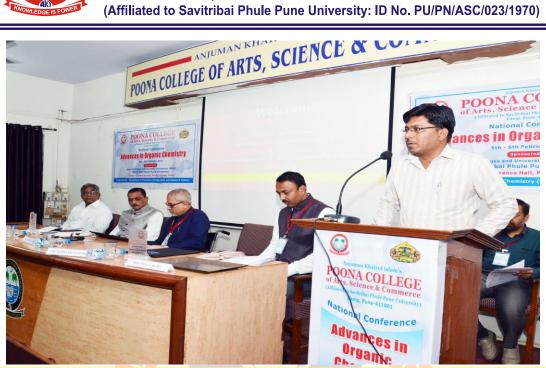

Principal Dr. M. Rafique Sarkhawas, Vice-Principal and faculties from Chemistry Department graced the function with their presence.

Y & M Anjuman Khairul Islam's

# POONA COLLEGE OF ARTS, SCIENCE AND COMMERCE

(Affiliated to Savitribai Phule Pune University: ID No. PU/PN/ASC/023/1970)

05th February 2016: Inauguration of Conference

05<sup>th</sup> February 2016: Chief Guest Dr. Ahmed Kamal delivering Key Note Address