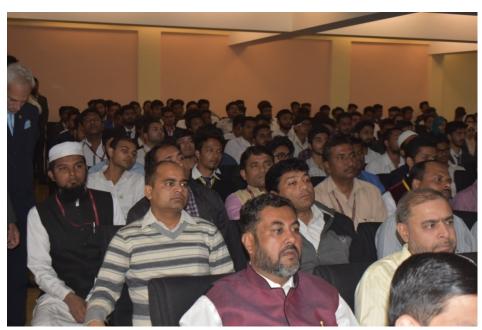

Mr. Mirza Salat Baig Sahab Trustee Anjuman Khairul Islam's felicitating Ms. TabishBibikar.Proprietress, Expandus Business Services and Business coach with ActionCOACH.

In all, the Conference was a grand success as can see from the figures of attendance. They are as follows: Resource persons from out of India- 04Foreign delegates -02Resource persons from India-10Indian delegates from out of Maharashtra- 06Other delegates from Maharashtra- 102

Students -194

Audience enthralled in the international conference