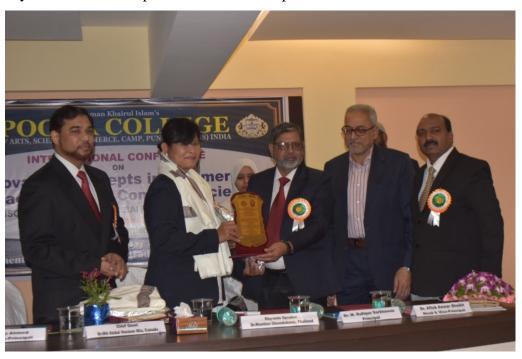

### Dr. Shakeel Ahmed, Vice-Principal, felicitating Guest of Honor Dr. Montien Chomdokmai

Dr. M. Rafique Sarkhawas felicitating Chief Guest Dr. Mohd. Abdul Hannan, Professor, Humber Business School, Canada