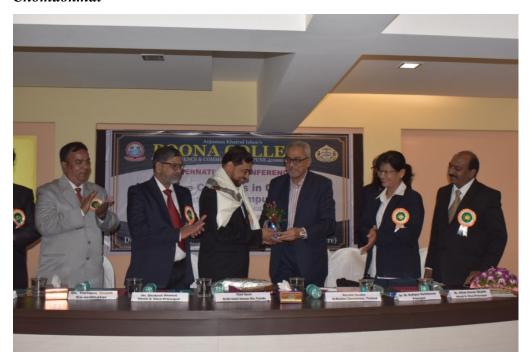

# The Chief Guest and Guest of honour released the special edition of International Journal of Management Studies

After the Lunch break there were two plenary sessions. In plenary session I, Mr. JuzerHaideri CEO, National Engineering Company Pvt. Ltd., Pune, gave an erudite presentation on the topic "Innovation in Industry Products and Services". Dr. ManojKamat, Associate Professor, Damodar College, Goa, delivered a lecture on "Economics behind Innovation". In the plenary session II, Dr. AnandGavai,Ex-Principal, DAV Velankar College, Solapur delivered a lecture on "Innovation in Management" and Dr. ManjuRughwani, Senior Professor, Communication, Content & CSIR Consultant, Ajeenkya D.Y. Patil College, Pune, delivered a lecture on "Innovative Practices in Media and Communication".