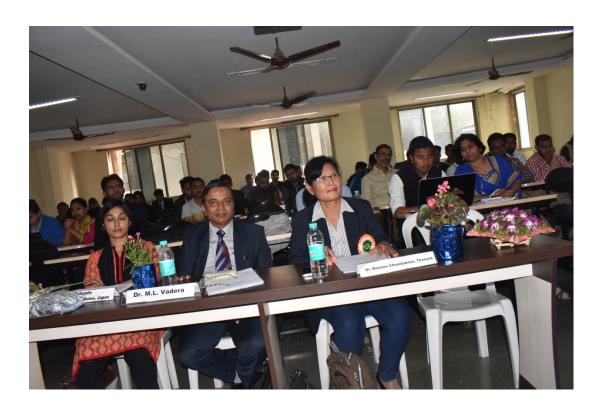

On 14<sup>th</sup> January 2017, the papers that were presented in this conference were distributed among parallel tracks in the technical session. In Commerce track I, Dr. M.L. Vadera, Director School of Business & Commerce, Manipal University, Jaipur chaired the technical session and in track II (Commerce) Dr. MontienChomdokmai, Professor, Department of Education, Thailand chaired the technical session. In all15 papers were presented in track I and track II (Commerce) in this technical session.

Dr. M.L. Vadera, Director School of Business & Commerce, Manipal University, Jaipur and Dr. MontienChomdokmai, Professor, Department of Education, Thailand chaired the technical session.

The track I (Management & Computer Science) was chaired by Dr. Parveen Prasad, Associate Professor, from M.V.C. College and in track II (Management & Computer Science) Dr. Shahidul Islam, Professor from Dhaka, Bangladesh chaired the technical session along with Dr. Mohammad Faheem Professor, Bangkok, Thailand. In total there were 17 papers presented in Management and Computer Science track.