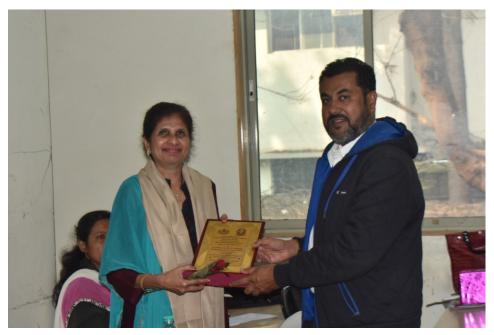

### Dr. Shakeel Ahmed, Vice-Principal, felicitating Guest of Honor Dr. Montien Chomdokmai

Dr. M. Rafique Sarkhawas felicitating Chief Guest Dr. Mohd. Abdul Hannan, Professor, Humber Business School, Canada