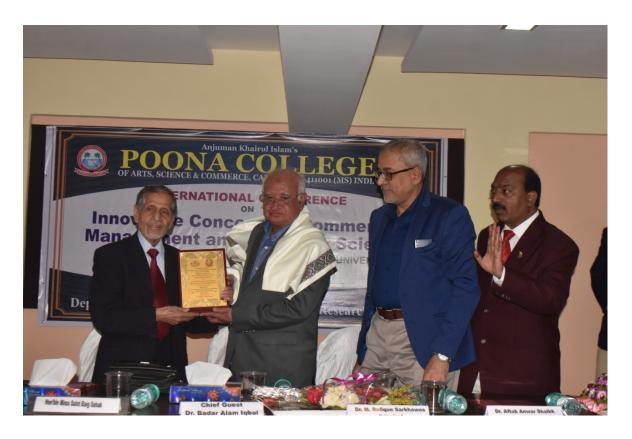

Inaugural Ceremony: Dr. Abbas Lokhandwala, Dr. Tarique Imam, Dr. Shakeel Ahmed, Dr. Mohd. Abdul Hannan Professor, Humber Business School, Canada, Dr.

MontienChomdokmai, Professor, Burapha University, Dr. M.Rafique Sarkhawas, Principal and Dr. Aftab Anwar Shaikh Vice-Principal, Dept. of Commerce

### Dr. Shakeel Ahmed, Vice-Principal, felicitating Guest of Honor Dr. Montien Chomdokmai

Dr. M. Rafique Sarkhawas felicitating Chief Guest Dr. Mohd. Abdul Hannan, Professor, Humber Business School, Canada

The Chief Guest and Guest of honor released the special edition of International Journal of Management Studies. Principal Dr. M. Rafique Sarkhawas delivered the Presidential Address and Dr. Nasrin, Co-ordinator proposed the vote of thanks and concluded the inaugural session.