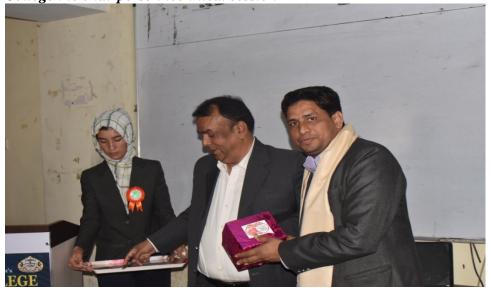

Dr. R.R. Pansare felicitating Dr. Parveen Prasad, Associate Professor, from M.V.C. College the chairperson technical session