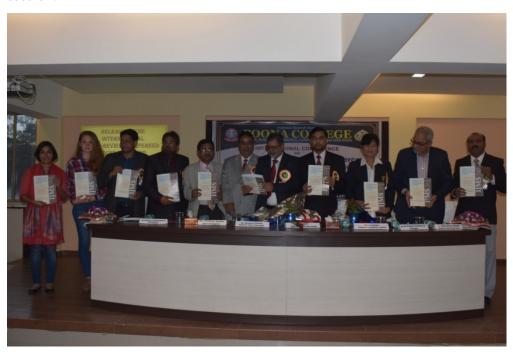

The Chief Guest and Guest of honor released the special edition of International Journal of Management Studies. Principal Dr. M. Rafique Sarkhawas delivered the Presidential Address and Dr. Nasrin, Co-ordinator proposed the vote of thanks and concluded the inaugural session.

# The Chief Guest and Guest of honour released the special edition of International Journal of Management Studies

After the Lunch break there were two plenary sessions. In plenary session I, Mr. JuzerHaideri CEO, National Engineering Company Pvt. Ltd., Pune, gave an erudite presentation on the topic "Innovation in Industry Products and Services". Dr. ManojKamat, Associate Professor, Damodar College, Goa, delivered a lecture on "Economics behind Innovation". In the plenary session II, Dr. AnandGavai,Ex-Principal, DAV Velankar College, Solapur delivered a lecture on "Innovation in Management" and Dr. ManjuRughwani, Senior Professor, Communication, Content & CSIR Consultant, Ajeenkya D.Y. Patil College, Pune, delivered a lecture on "Innovative Practices in Media and Communication".