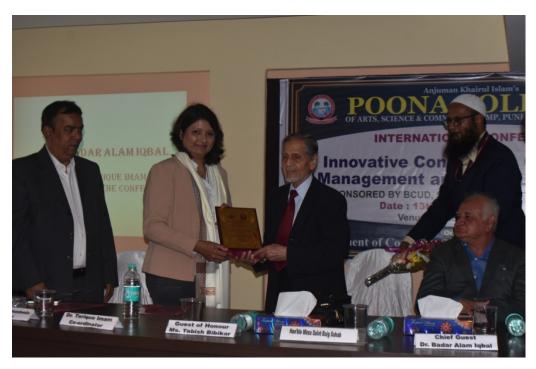

# Dr. Syed Tarique Imam felicitating Dr. Mohammad Faheem Professor, Bangkok, Thailand, Chairman of the technical session

The Valedictory session was conducted in the gracious presence of Dr. BadarAlam Iqbal, Ex-Vice Chancellor, Aligarh Muslim University and Ms. TabishBibikar Proprietress, Expandus Business Services and Business coach with ActionCOACH.

Mr. MirzaSalat Baig Sahab Trustee Anjuman Khairul Islam's felicitating D.rBadarAlam Ex-Vice Chancellor Aligarh Muslim University.

The Valedictory session started with Tilawate Quran by Hafiz Dr. Ahmed Shamshad, Assistant Professor, Poona College. Ms. Jahanara Pathan, Assistant Professor introduced the Chief Guest. Mr. MirzaSalat Baig Sahab Trustee Anjuman Khairul Islam's felicitated Dr. BadarAlam Ex-Vice Chancellor Aligarh Muslim University. DrShirin Shaikh introduced Guest of Honor Ms. TabishBibikar. Ms. TabishBibikar then addressed the audience. Dr. BadarAlam Chief Guest of Valedictory Session delivered the valedictory Address. Dr. BadarAllam Iqbal spoke about the importance of innovation in one's life. Mr. MirzaSalat Baig Sahab, Trustee, Anjuman Khairul Islam presided over the function and delivered the presidential address. Dr. Nasrin Khan read a comprehensive rapporteur's report of the conference.