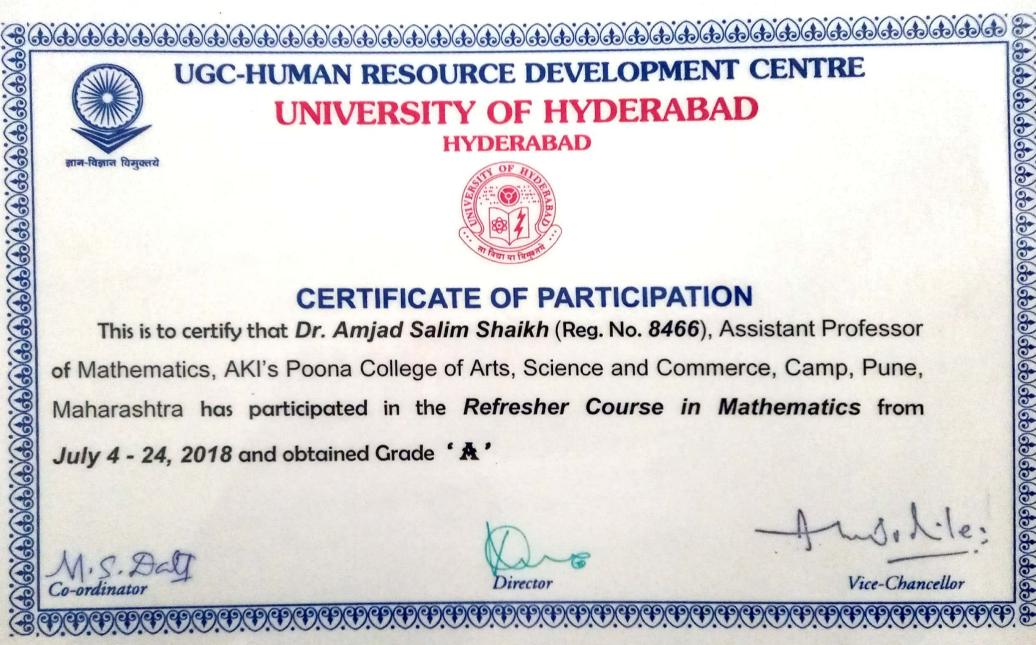

KEY<br/>INDICATOR6.3Faculty Empowerment StrategiesMETRIC NO.6.3.4

Average percentage of teachers undergoing online/ face-to-face Faculty Development Programmes (FDP) during the last five years (Professional Development Programmes, Orientation/ Induction Programmes, Refresher Course, Short Term Course).

#### CERTIFICATES OF PARTICIPATION IN FACULTY DEVELOPMENT PROGRAMMES DURING THE ACADEMIC YEAR

# 2018-2019