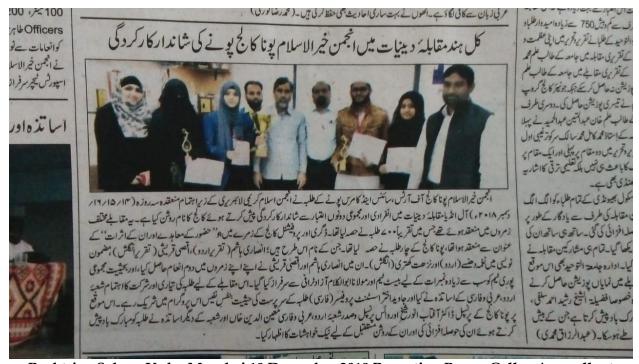

Winning students and teacher with Maulana Abul Kalam Azad Trophy for Best Team

Rashtriya Sahara Urdu, Mumbai 19 December 2018 Reporting Poona College's excellent performance in All India Diniyat Competitions held at Mumbai on 14,15,16 Dec. 2018