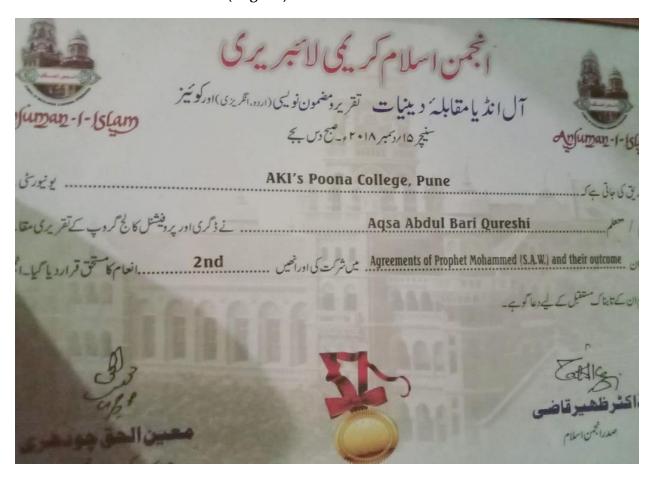

Co- ordinator

Mr. Khan Moinuddin
Vice Principal, HoD Urdu, Arabic & Persian

Dr. Aftab Anwar Shaikh

Aqsa Qureshi S.Y.B.A. Receiving Second prize in All India Diniyat Elocution Competition (English) held on 15 Dec. 2018

Certificate of Aqsa Qureshi