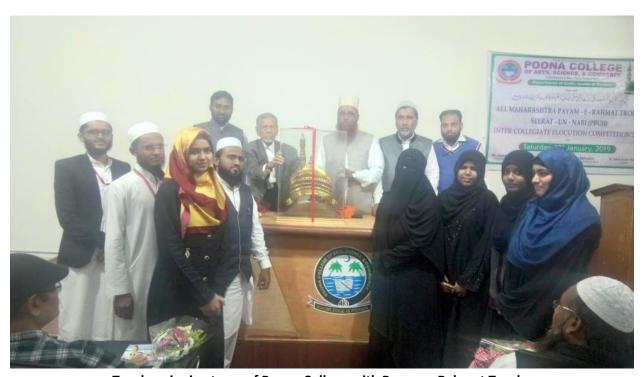

## All Maharashtra Pyam -e -Rahmat Trophy Seeratunnabi Elocution Competition Organized by

DEPARTMENT OF URDU, ARABIC & PERSIAN

On

12/01/2019

Trophy winning team of Poona College with Payam e Rahmat Trophy

## POONA COLLEGE OF ARTS, SCIENCE, & COMMERCE

K.B Hidayatullah Road, Camp, Pune- 411001.

Department of Urdu, Arabic & Persian

**Organizes** 

ALL MAHARASHTRA PAYAM - E - RAHMAT TROPHY SEERAT - UN - NABI (PBUH) INTER COLLEGIATE ELOCUTION COMPETITION 2019