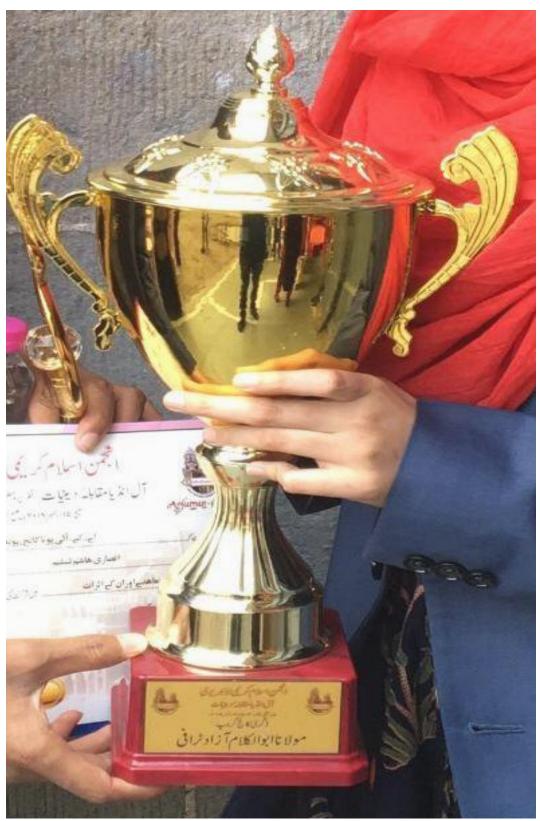

#### MAULANA ABULKALAM AZAD TROPHY 2018-19

Maulana Abulkalam Azad Trophy won by Poona College for best team in All India Maqabl –e- Diniyaat Competitions held on 14/15/16 December 2018 by Anjuman-e Islam Karimi Library, Mumbai

#### WINNERS OF MAULANA ABULKALAM AZAD TROPHY 2018-19

Poona College Team with Maulana Abulkalam Azad Trophy won by the College for best team in All India Muqabla –e- Diniyaat Competitions held on 14,15,16 December 2018 by Anjuman-e Islam Karimi Library, Mumbai.