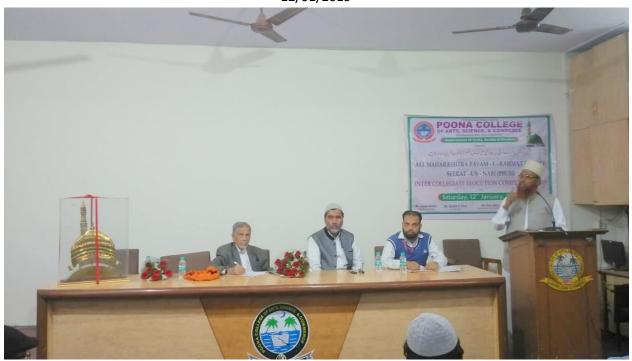

## All Maharashtra Pyam -e -Rahmat Trophy Seeratunnabi Elocution Competition Organized by

DEPARTMENT OF URDU, ARABIC & PERSIAN

On

12/01/2019

Trophy winning team of Poona College with Payam e Rahmat Trophy

## POONA COLLEGE OF ARTS, SCIENCE, & COMMERCE

K.B Hidayatullah Road, Camp, Pune- 411001.

Department of Urdu, Arabic & Persian

**Organizes** 

ALL MAHARASHTRA PAYAM - E - RAHMAT TROPHY SEERAT - UN - NABI (PBUH) INTER COLLEGIATE ELOCUTION COMPETITION 2019