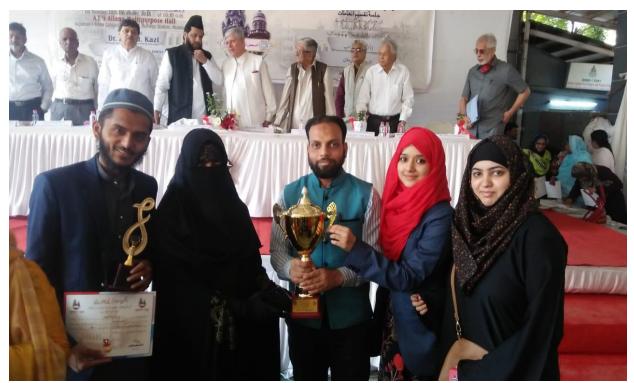

## All Maharashtra Pyam -e -Rahmat Trophy Seeratunnabi Elocution Competition Organized by

DEPARTMENT OF URDU, ARABIC & PERSIAN

On

12/01/2019

Trophy winning team of Poona College with Payam e Rahmat Trophy