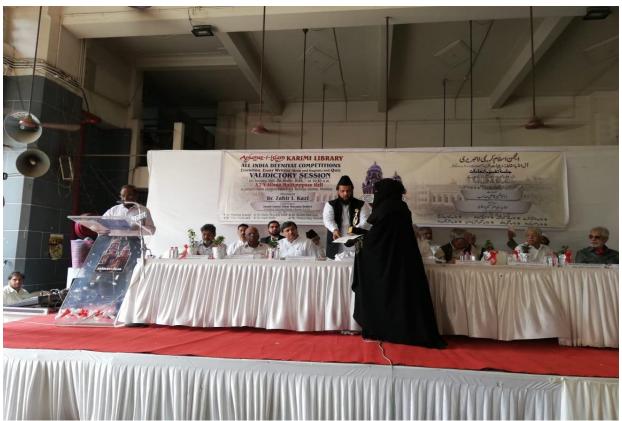

#### MAULANA ABULKALAM AZAD TROPHY 2018-19

Maulana Abulkalam Azad Trophy won by Poona College for best team in All India Maqabl –e- Diniyaat Competitions held on 14/15/16 December 2018 by Anjuman-e Islam Karimi Library, Mumbai

## Organized by **Anjuman-i- Islam Karimi Library, Mumbai.**On 14, 15, 16 Dec. 2018

#### WINNERS OF MAULANA ABULKALAM AZAD TROPHY 2018-19

Poona College Team with Maulana Abulkalam Azad Trophy won by the College for best team in All India Muqabla –e- Diniyaat Competitions held on 14,15,16 December 2018 by Anjuman-e Islam Karimi Library, Mumbai.

Winning students and teacher with Maulana Abul Kalam Azad Trophy for Best Team

Rashtriya Sahara Urdu, Mumbai 19 December 2018 Reporting Poona College's excellent performance in All India Diniyat Competitions held at Mumbai on 14,15,16 Dec. 2018