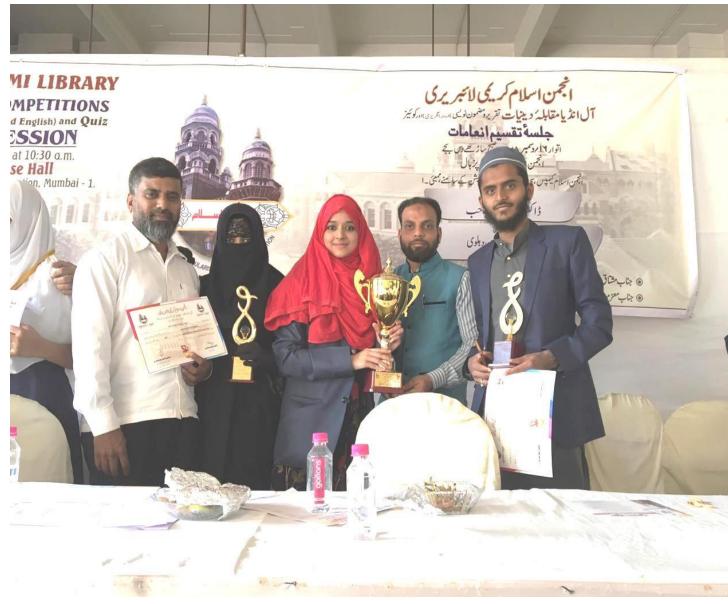

#### MAULANA ABULKALAM AZAD TROPHY 2018-19

Maulana Abulkalam Azad Trophy won by Poona College for best team in All India Maqabl –e- Diniyaat Competitions held on 14/15/16 December 2018 by Anjuman-e Islam Karimi Library, Mumbai

## Organized by **Anjuman-i- Islam Karimi Library, Mumbai.**On 14, 15, 16 Dec. 2018

#### WINNERS OF MAULANA ABULKALAM AZAD TROPHY 2018-19

Poona College Team with Maulana Abulkalam Azad Trophy won by the College for best team in All India Muqabla –e- Diniyaat Competitions held on 14,15,16 December 2018 by Anjuman-e Islam Karimi Library, Mumbai.

Winning students and teacher with Maulana Abul Kalam Azad Trophy for Best Team

Rashtriya Sahara Urdu, Mumbai 19 December 2018 Reporting Poona College's excellent performance in All India Diniyat Competitions held at Mumbai on 14,15,16 Dec. 2018