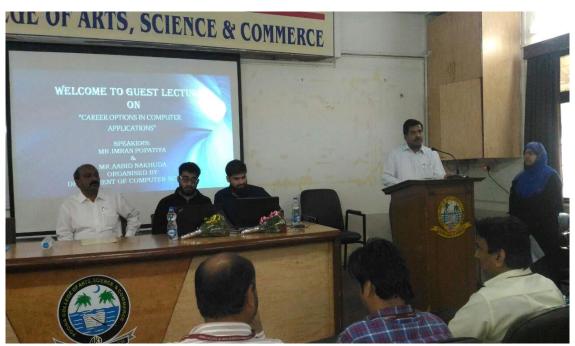

#### Name of The Activity: A Guest Lecture on "Career Options in Computer

#### Applications"

| Date                | Faculty         | Department/ Committee     | Coordinator Name & Phone      |
|---------------------|-----------------|---------------------------|-------------------------------|
|                     |                 |                           | no.                           |
| 30 <sup>th</sup> of | Science         | Computer Science          | Mr. Mohammed Abdul            |
| November            |                 | OF AND CEA                | Quddus                        |
| 2016                |                 |                           |                               |
| Time                | Venue           | Activity for class/ group | Nature: Academic/co-          |
|                     |                 | student number            | curricular / extracurricular/ |
|                     | 8/2             |                           | Environmental/ social/ other  |
| 10:30 am-1:00       | Conference Hall | TY.B.Sc. (CS)Div A & B    | co- curricular                |
| am                  |                 | 77                        | co- curriculai                |