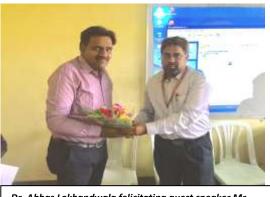

## "How to Crack Government Exam"

Organized workshop on "How to Crack Government Exam" for the students of FY/SY

BBA(CA) and TYBCA by SEED InfoTech Ltd. Coordinated by Ms Shabana Mulla.

Felicitation of the guest done by Dr. Abbas Lokhandwala sir. Introduction and welcome is done by Ms. Shabana Mulla. Introduction and welcome is done by Ms. Shabana Mulla.

Dr. Abbas Lokhandwala felicitating guest speaker Mr. Yogesh Shah. (11/2/2017)

The Speaker Mr. Yogesh Shah Head, Slice (SEED Infotech Ltd.) has delivered the speech and gave the students all information about the syllabus, date of registration for various Competitive exams and government jobs.