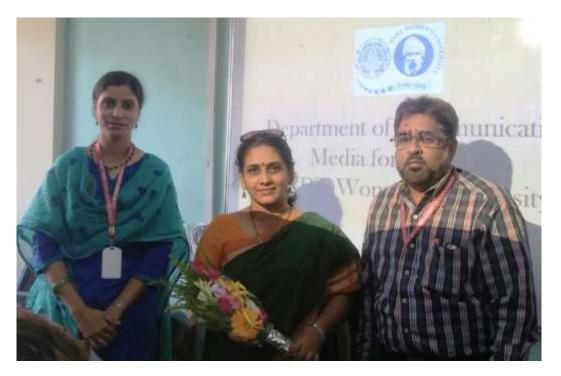

Dr. Abbas Lokhandwala felicitating guest speaker Mr. Yogesh Shah. (11/2/2017)

The Speaker Mr. Yogesh Shah Head, Slice (SEED Infotech Ltd.) has delivered the speech and gave the students all information about the syllabus, date of registration for various Competitive exams and government jobs.

Ms. Shabana Mulla introducing guest speaker Mr. Yogesh Shah. (11/2/2017)

government sectors and both the technical and also non technical jobs are available. Guest speaker explains different government sectors recruitments which are available for the candidates depending on the course of study in which you have completed the course of study.