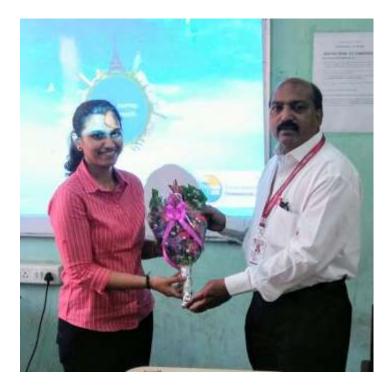

Dr. Abbas Lokhandwala felicitating guest speaker Mr. Yogesh Shah. (11/2/2017)

The Speaker Mr. Yogesh Shah Head, Slice (SEED Infotech Ltd.) has delivered the speech and gave the students all information about the syllabus, date of registration for various Competitive exams and government jobs.