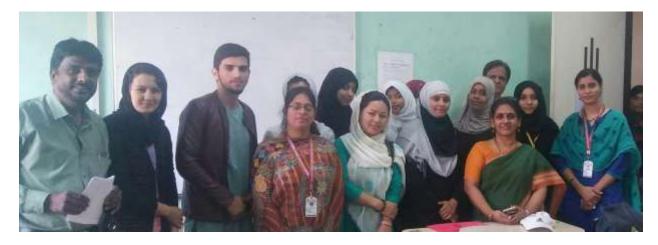

## "How to Crack Government Exam"

Organized workshop on "How to Crack Government Exam" for the students of FY/SY

BBA(CA) and TYBCA by SEED InfoTech Ltd. Coordinated by Ms Shabana Mulla.

Felicitation of the guest done by Dr. Abbas Lokhandwala sir. Introduction and welcome is done by Ms. Shabana Mulla. Introduction and welcome is done by Ms. Shabana Mulla.

Dr. Abbas Lokhandwala felicitating guest speaker Mr. Yogesh Shah. (11/2/2017)

The Speaker Mr. Yogesh Shah Head, Slice (SEED Infotech Ltd.) has delivered the speech and gave the students all information about the syllabus, date of registration for various Competitive exams and government jobs.

Ms. Shabana Mulla introducing guest speaker Mr. Yogesh Shah. (11/2/2017)

government sectors and both the technical and also non technical jobs are available. Guest speaker explains different government sectors recruitments which are available for the candidates depending on the course of study in which you have completed the course of study.