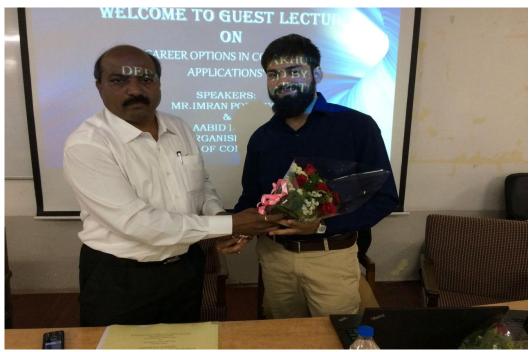

#### Name of The Activity: A Guest Lecture on "Career Options in Computer

#### Applications"

| Date                | Faculty         | Department/ Committee     | Coordinator Name & Phone      |
|---------------------|-----------------|---------------------------|-------------------------------|
|                     |                 |                           | no.                           |
| 30 <sup>th</sup> of | Science         | Computer Science          | Mr. Mohammed Abdul            |
| November            |                 | OF AND CEA                | Quddus                        |
| 2016                |                 |                           |                               |
| Time                | Venue           | Activity for class/ group | Nature: Academic/co-          |
|                     |                 | student number            | curricular / extracurricular/ |
|                     | 8/2             |                           | Environmental/ social/ other  |
| 10:30 am-1:00       | Conference Hall | TY.B.Sc. (CS)Div A & B    | co- curricular                |
| am                  |                 | 77                        | co- curriculai                |