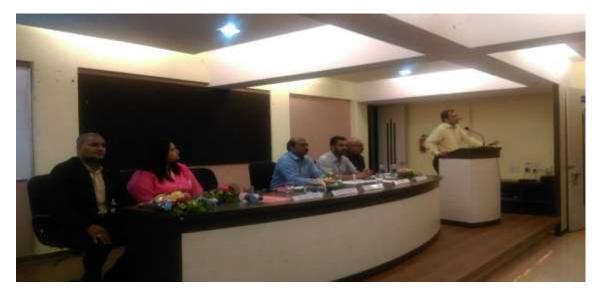

## "How to Crack Government Exam"

Organized workshop on "How to Crack Government Exam" for the students of FY/SY

BBA(CA) and TYBCA by SEED InfoTech Ltd. Coordinated by Ms Shabana Mulla.

Felicitation of the guest done by Dr. Abbas Lokhandwala sir. Introduction and welcome is done by Ms. Shabana Mulla. Introduction and welcome is done by Ms. Shabana Mulla.

Dr. Abbas Lokhandwala felicitating guest speaker Mr. Yogesh Shah. (11/2/2017)

The Speaker Mr. Yogesh Shah Head, Slice (SEED Infotech Ltd.) has delivered the speech and gave the students all information about the syllabus, date of registration for various Competitive exams and government jobs.