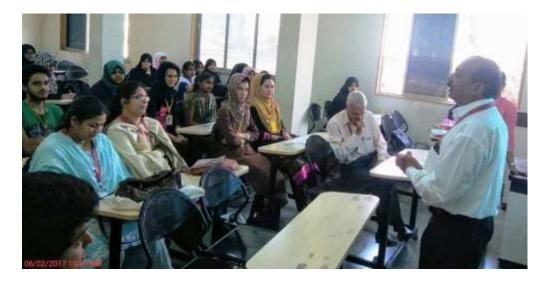

## "How to Crack Government Exam"

Organized workshop on "How to Crack Government Exam" for the students of FY/SY

BBA(CA) and TYBCA by SEED InfoTech Ltd. Coordinated by Ms Shabana Mulla.

Felicitation of the guest done by Dr. Abbas Lokhandwala sir. Introduction and welcome is done by Ms. Shabana Mulla. Introduction and welcome is done by Ms. Shabana Mulla.

Ms. Shabana Mulla introducing guest speaker Mr. Yogesh Shah. (11/2/2017)

government sectors and both the technical and also non technical jobs are available. Guest speaker explains different government sectors recruitments which are available for the candidates depending on the course of study in which you have completed the course of study.