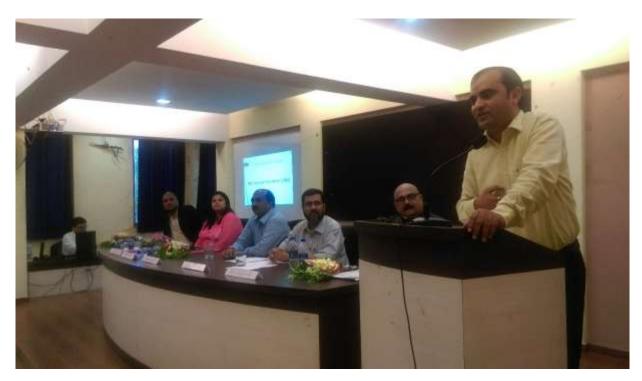

## "How to Crack Government Exam"

Organized workshop on "How to Crack Government Exam" for the students of FY/SY

BBA(CA) and TYBCA by SEED InfoTech Ltd. Coordinated by Ms Shabana Mulla.

Felicitation of the guest done by Dr. Abbas Lokhandwala sir. Introduction and welcome is done by Ms. Shabana Mulla. Introduction and welcome is done by Ms. Shabana Mulla.

Dr. Abbas Lokhandwala felicitating guest speaker Mr. Yogesh Shah. (11/2/2017)

The Speaker Mr. Yogesh Shah Head, Slice (SEED Infotech Ltd.) has delivered the speech and gave the students all information about the syllabus, date of registration for various Competitive exams and government jobs.

Ms. Shabana Mulla introducing guest speaker Mr. Yogesh Shah. (11/2/2017)

government sectors and both the technical and also non technical jobs are available. Guest speaker explains different government sectors recruitments which are available for the candidates depending on the course of study in which you have completed the course of study.