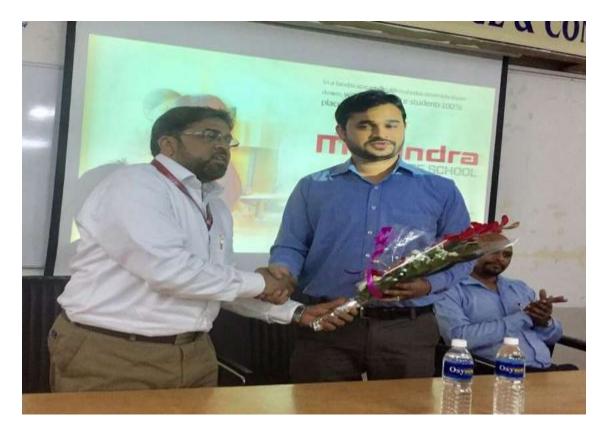

## "How to Crack Government Exam"

Organized workshop on "How to Crack Government Exam" for the students of FY/SY

BBA(CA) and TYBCA by SEED InfoTech Ltd. Coordinated by Ms Shabana Mulla.

Felicitation of the guest done by Dr. Abbas Lokhandwala sir. Introduction and welcome is done by Ms. Shabana Mulla. Introduction and welcome is done by Ms. Shabana Mulla.

Dr. Abbas Lokhandwala felicitating guest speaker Mr. Yogesh Shah. (11/2/2017)

The Speaker Mr. Yogesh Shah Head, Slice (SEED Infotech Ltd.) has delivered the speech and gave the students all information about the syllabus, date of registration for various Competitive exams and government jobs.