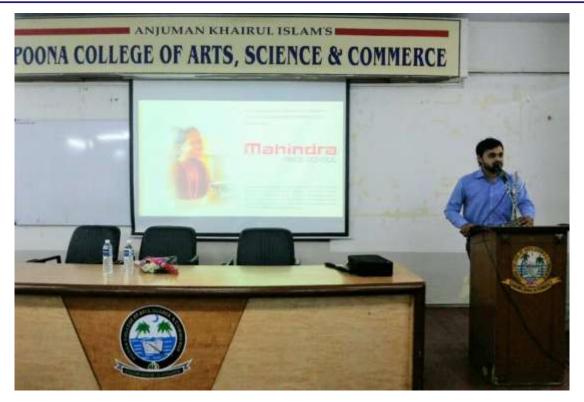

Ms. Shabana Mulla introducing guest speaker Mr. Yogesh Shah. (11/2/2017)

government sectors and both the technical and also non technical jobs are available. Guest speaker explains different government sectors recruitments which are available for the candidates depending on the course of study in which you have completed the course of study.