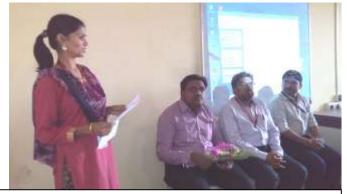

## "How to Crack Government Exam"

Organized workshop on "How to Crack Government Exam" for the students of FY/SY

BBA(CA) and TYBCA by SEED InfoTech Ltd. Coordinated by Ms Shabana Mulla.

Felicitation of the guest done by Dr. Abbas Lokhandwala sir. Introduction and welcome is done by Ms. Shabana Mulla. Introduction and welcome is done by Ms. Shabana Mulla.

Ms. Shabana Mulla introducing guest speaker Mr. Yogesh Shah. (11/2/2017)

government sectors and both the technical and also non technical jobs are available. Guest speaker explains different government sectors recruitments which are available for the candidates depending on the course of study in which you have completed the course of study.