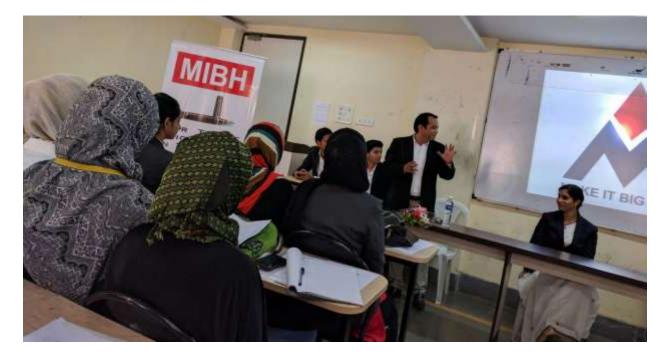

## "How to Crack Government Exam"

Organized workshop on "How to Crack Government Exam" for the students of FY/SY

BBA(CA) and TYBCA by SEED InfoTech Ltd. Coordinated by Ms Shabana Mulla.

Felicitation of the guest done by Dr. Abbas Lokhandwala sir. Introduction and welcome is done by Ms. Shabana Mulla. Introduction and welcome is done by Ms. Shabana Mulla.

Dr. Abbas Lokhandwala felicitating guest speaker Mr. Yogesh Shah. (11/2/2017)

The Speaker Mr. Yogesh Shah Head, Slice (SEED Infotech Ltd.) has delivered the speech and gave the students all information about the syllabus, date of registration for various Competitive exams and government jobs.

Ms. Shabana Mulla introducing guest speaker Mr. Yogesh Shah. (11/2/2017)

government sectors and both the technical and also non technical jobs are available. Guest speaker explains different government sectors recruitments which are available for the candidates depending on the course of study in which you have completed the course of study.