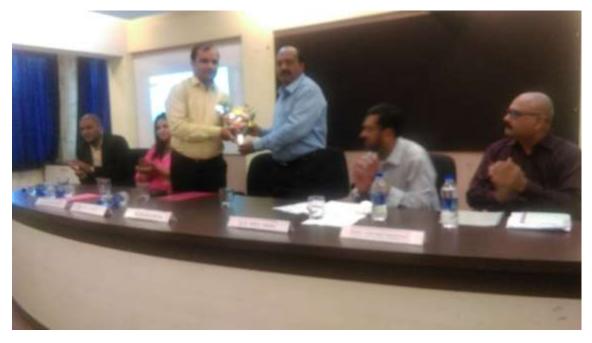

Dr. Abbas Lokhandwala felicitating guest speaker Mr. Yogesh Shah. (11/2/2017)

The Speaker Mr. Yogesh Shah Head, Slice (SEED Infotech Ltd.) has delivered the speech and gave the students all information about the syllabus, date of registration for various Competitive exams and government jobs.

Ms. Shabana Mulla introducing guest speaker Mr. Yogesh Shah. (11/2/2017)

government sectors and both the technical and also non technical jobs are available. Guest speaker explains different government sectors recruitments which are available for the candidates depending on the course of study in which you have completed the course of study.