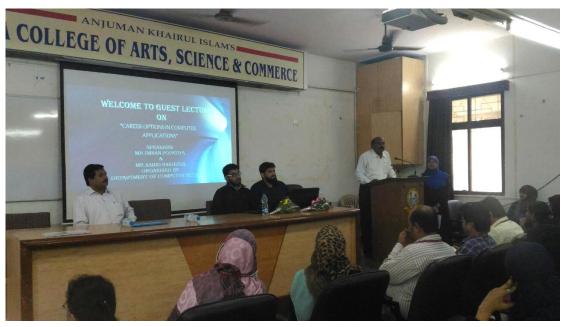

#### Name of The Activity: A Guest Lecture on "Career Options in Computer

#### Applications"

| Date                | Faculty         | Department/ Committee     | Coordinator Name & Phone      |
|---------------------|-----------------|---------------------------|-------------------------------|
|                     |                 |                           | no.                           |
| 30 <sup>th</sup> of | Science         | Computer Science          | Mr. Mohammed Abdul            |
| November            |                 | OF AND CEA                | Quddus                        |
| 2016                |                 |                           |                               |
| Time                | Venue           | Activity for class/ group | Nature: Academic/co-          |
|                     |                 | student number            | curricular / extracurricular/ |
|                     | 8/2             |                           | Environmental/ social/ other  |
| 10:30 am-1:00       | Conference Hall | TY.B.Sc. (CS)Div A & B    | co- curricular                |
| am                  |                 | 77                        | co- curriculai                |