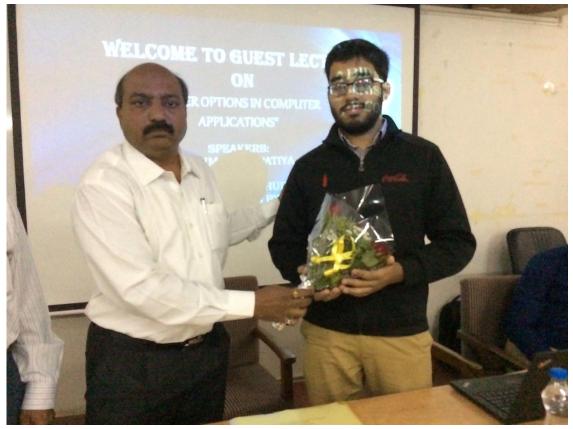

#### Name of The Activity: A Guest Lecture on "Career Options in Computer

#### Applications"

| Date                | Faculty         | Department/ Committee     | Coordinator Name & Phone      |
|---------------------|-----------------|---------------------------|-------------------------------|
|                     |                 |                           | no.                           |
| 30 <sup>th</sup> of | Science         | Computer Science          | Mr. Mohammed Abdul            |
| November            |                 | OF AND CEA                | Quddus                        |
| 2016                |                 |                           |                               |
| Time                | Venue           | Activity for class/ group | Nature: Academic/co-          |
|                     |                 | student number            | curricular / extracurricular/ |
|                     | 8/2             |                           | Environmental/ social/ other  |
| 10:30 am-1:00       | Conference Hall | TY.B.Sc. (CS)Div A & B    | co- curricular                |
| am                  |                 | 77                        | co- curriculai                |