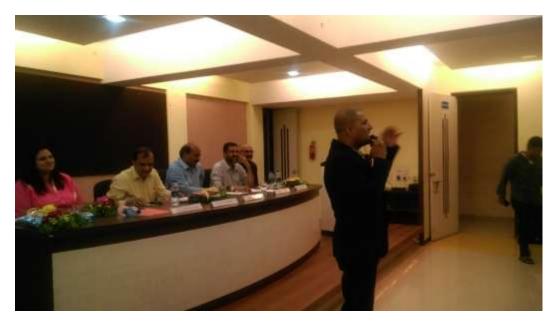

## "How to Crack Government Exam"

Organized workshop on "How to Crack Government Exam" for the students of FY/SY

BBA(CA) and TYBCA by SEED InfoTech Ltd. Coordinated by Ms Shabana Mulla.

Felicitation of the guest done by Dr. Abbas Lokhandwala sir. Introduction and welcome is done by Ms. Shabana Mulla. Introduction and welcome is done by Ms. Shabana Mulla.

Dr. Abbas Lokhandwala felicitating guest speaker Mr. Yogesh Shah. (11/2/2017)

The Speaker Mr. Yogesh Shah Head, Slice (SEED Infotech Ltd.) has delivered the speech and gave the students all information about the syllabus, date of registration for various Competitive exams and government jobs.