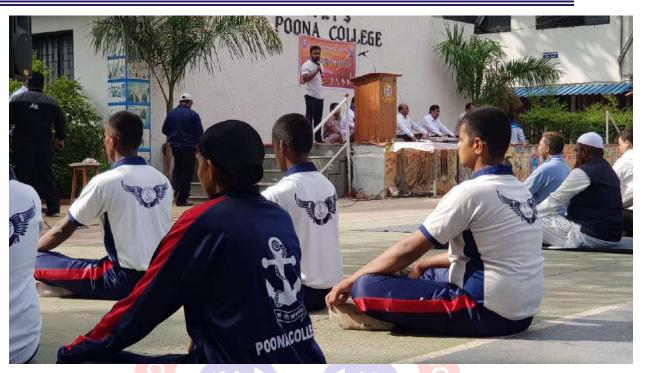

NSS student volunteers and staff of senior college, connected digitally to mark this celebration. In all, 111 participants were present for the event.

21/06/2020: Principal Dr. Aftab Anwar Shaikh addressing participants. Videos were presented via YouTube demonstrating simple yet effective asanas to combat backache, neck pain, improve blood circulation as well as digestion, reduce insomnia, enhance oxygen intake through proper breathing exercises, etc.

21st June, 2020: Video showing demonstration of Yoga Asanas such as Ushtrasana, Setu Bandhasana, etc.

Y & M Anjuman Khairul Islam's