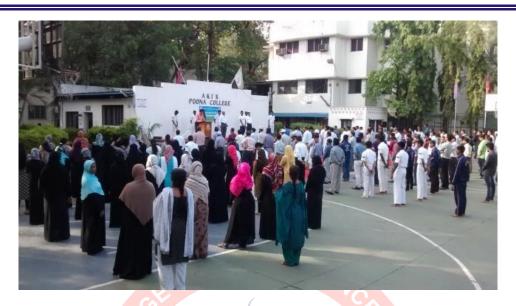

The NSS Cell in collaboration with Gymkhana Committee of Y & M AKI's Poona College of Arts, Science and Commerce, celebrated this day via the digital platform ZOOM, a step taken in the wake of the COVID-19 pandemic on 21st June, 2020.

NSS student volunteers and staff of senior college, connected digitally to mark this celebration. In all, 111 participants were present for the event.

21/06/2020: Principal Dr. Aftab Anwar Shaikh addressing participants. Videos were presented via YouTube demonstrating simple yet effective asanas to combat backache, neck pain, improve blood circulation as well as digestion, reduce insomnia, enhance oxygen intake through proper breathing exercises, etc.