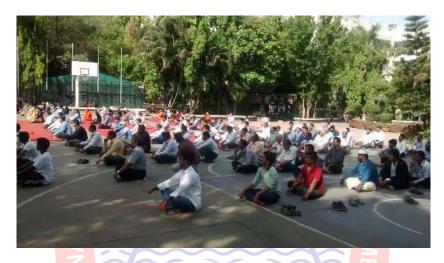

NSS student volunteers and staff of senior college, connected digitally to mark this celebration. In all, 111 participants were present for the event.

21/06/2020: Principal Dr. Aftab Anwar Shaikh addressing participants. Videos were presented via YouTube demonstrating simple yet effective asanas to combat backache, neck pain, improve blood circulation as well as digestion, reduce insomnia, enhance oxygen intake through proper breathing exercises, etc.

21st June, 2020: Video showing demonstration of Yoga Asanas such as Ushtrasana, Setu Bandhasana, etc.

Y & M Anjuman Khairul Islam's