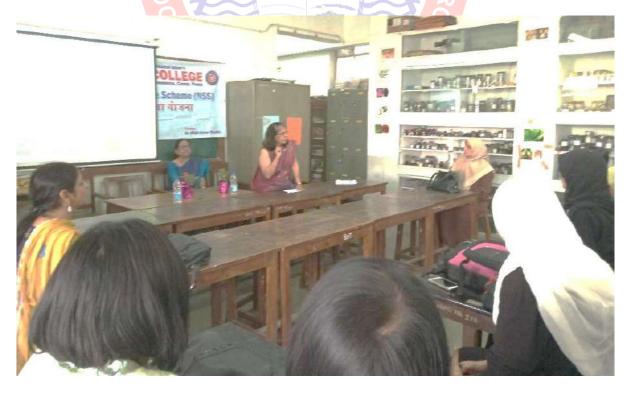

Mrs. Ruchi Mathur guest speaker while addressing the students (21/09/2019)

The session included activities like informative talks, role play and discussions. A total of 64 students and two teachers participated in the program. The sessions were informative and interactive, in which the students actively participated and clarified their doubts. Dr.Nasrin Khan, Head of the Commerce Department supported throughout the program and appreciated the activities. The guest speakers of the event were Mrs. Ruchi Mathur and Mrs. Lekha Chayan from Corbion Institute of cancer Pune.

Dr. Nasrin khan addressing the students during the awareness program (21/09/2019)

The welcome speech was given by Dr. Nasrin Khan and thereafter Mrs. Ruchi Mathur and Mrs. Lekha Chavan delivered a lecture among the students and made them aware on issues of Cancer. Students took part in an interaction & cleared their misconception. The queries were answered by the speaker. They also gave health education on "Personal Hygiene" The Awareness Programme mainly focused on unhealthy menstrual practices. Lack of knowledge and poor sanitary practices during menstruation has been associated with serious ill-health ranging from genital tract infections, urinary tract infections, and bad odor. This Awareness Programme aims to explore the knowledge, attitude, and practices about menstrual hygiene and perceived reproductive morbidity among girls.