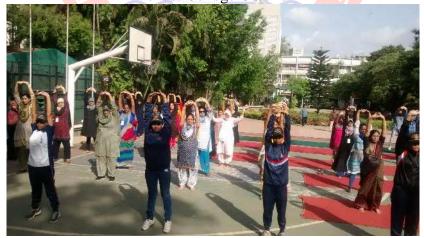

### **CELEBRATION OF** INTERNATIONAL YOGA DAY

On December 19, 2011, United Nations General Assembly adopted Resolution 66/170 declaring October 11 as the International Day of the Girl Child

Yoga - an invaluable ancient tradition of India, is being globally practiced today as the best tool for physical and mental well-being. Thanks to the efforts taken by Prime Minister Mr. Narendra Modi, the United Nations proclaimed 21st June as International Yoga Day. This year, keeping in mind the pandemic all are facing bravely, the theme for observing this day is "Yoga for Health - Yoga at Home".

The NSS Cell in collaboration with Gymkhana Committee of Y & M AKI's Poona College of Arts, Science and Commerce, celebrated this day via the digital platform ZOOM, a step taken in the wake of the COVID-19 pandemic on 21st June, 2020.

NSS student volunteers and staff of senior college, connected digitally to mark this celebration. In all, 111 participants were present for the event.

21/06/2020: Principal Dr. Aftab Anwar Shaikh addressing participants. Videos were presented via YouTube demonstrating simple yet effective asanas to combat backache, neck pain, improve blood circulation as well as digestion, reduce insomnia, enhance oxygen intake through proper breathing exercises, etc.

21st June, 2020: Video showing demonstration of Yoga Asanas such as Ushtrasana, Setu Bandhasana, etc.

Y & M Anjuman Khairul Islam's