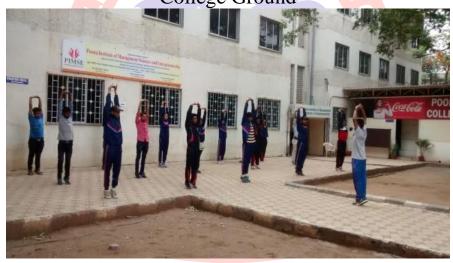

NSS student volunteers and staff of senior college, connected digitally to mark this celebration. In all, 111 participants were present for the event.

21/06/2020: Principal Dr. Aftab Anwar Shaikh addressing participants. Videos were presented via YouTube demonstrating simple yet effective asanas to combat backache, neck pain, improve blood circulation as well as digestion, reduce insomnia, enhance oxygen intake through proper breathing exercises, etc.

21st June, 2020: Video showing demonstration of Yoga Asanas such as Ushtrasana, Setu Bandhasana, etc.

Y & M Anjuman Khairul Islam's