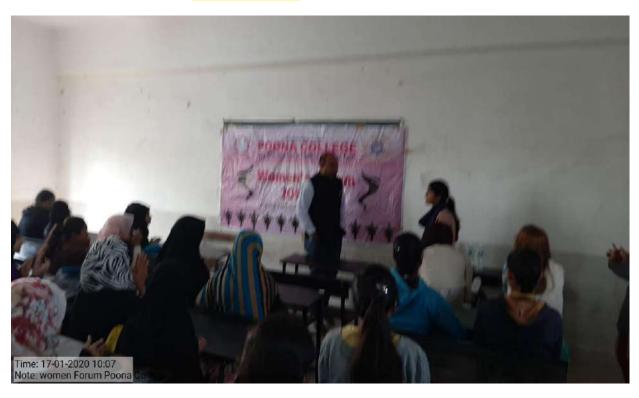

The programme was coordinated by Dr. Ana Mateen along with Dr. Ashwini Purude. The vote of thanks was delivered by Dr. Shahid Jamal Ansari, Head, Department of Economics.

Felicitation of Resource Persons by Vice Principal Naaz Sayyed on 30/01/2020

Felicitation of resource persons by Dr. shahid Jamal Ansari, Head, Department of Economics & Vice Principal Naaz Sayyed on 29/01/2020

Resource persons addressing the audience on 30/01/2020

Resource persons addressing the audience on 30/01/2020