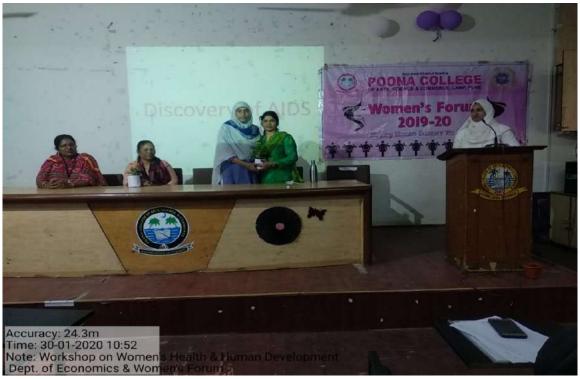

The programme was coordinated by Dr. Ana Mateen along with Dr. Ashwini Purude. The vote of thanks was delivered by Dr. Shahid Jamal Ansari, Head, Department of Economics.

Felicitation of Resource Persons by Vice Principal Naaz Sayyed on 30/01/2020