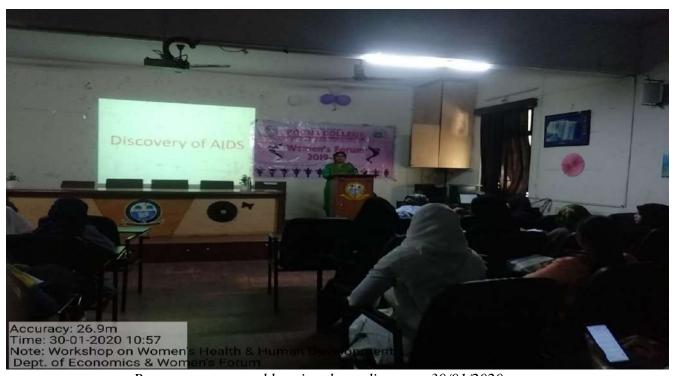

The programme was coordinated by Dr. Ana Mateen along with Dr. Ashwini Purude. The vote of thanks was delivered by Dr. Shahid Jamal Ansari, Head, Department of Economics.

Felicitation of Resource Persons by Vice Principal Naaz Sayyed on 30/01/2020

Felicitation of resource persons by Dr. shahid Jamal Ansari, Head, Department of Economics & Vice Principal Naaz Sayyed on 29/01/2020

Resource persons addressing the audience on 30/01/2020

Resource persons addressing the audience on 30/01/2020