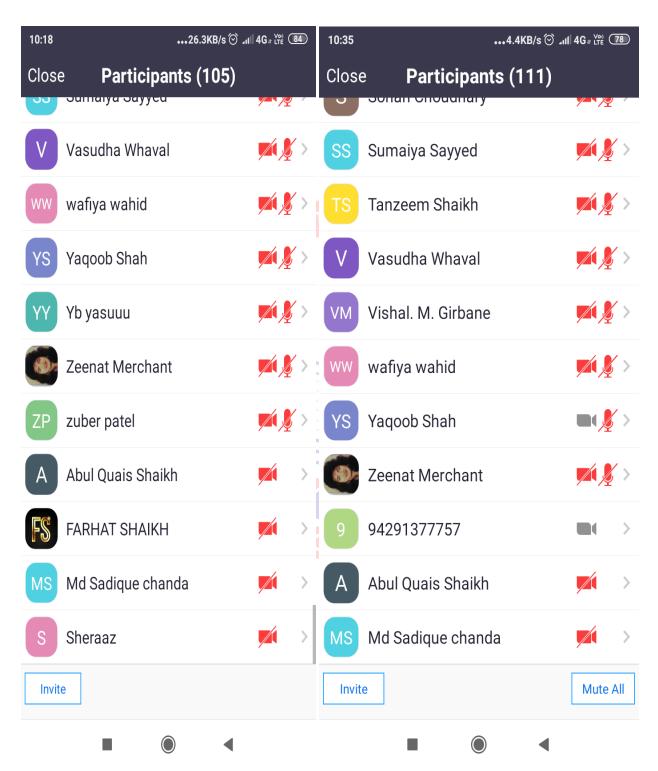

NSS student volunteers and staff of senior college, connected digitally to mark this celebration. In all, 111 participants were present for the event.

21/06/2020: Principal Dr. Aftab Anwar Shaikh addressing participants. Videos were presented via YouTube demonstrating simple yet effective asanas to combat backache, neck pain, improve blood circulation as well as digestion, reduce insomnia, enhance oxygen intake through proper breathing exercises, etc.