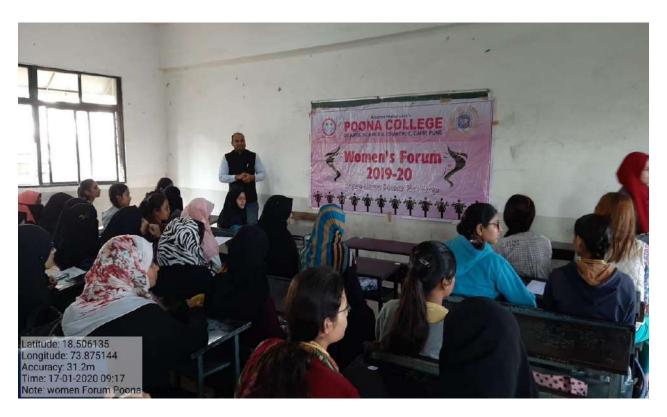

### NOTICE

Date: 27-01-2020

### Department of Economics & Women's Forum

# Workshop

on

### "Women's Health and Human Development"

This is to inform the girl students of College that the Department of Economics and Women's Forum in collaboration with Swadhar IDWC (NGO) is organizing a Two-Days Workshop from 29<sup>th</sup> to 30<sup>th</sup> January, 2020 at 09:30 a.m. in the College Conference Hall as per the schedule mentioned below.

Day 1: Women's Health, Hygiene & Nutrition and Human Development

Day 2: Session I- Love Attraction of Adolescents

Session II- AIDS Awareness

**Note:** Female Staff of the college are also requested to attend the same.