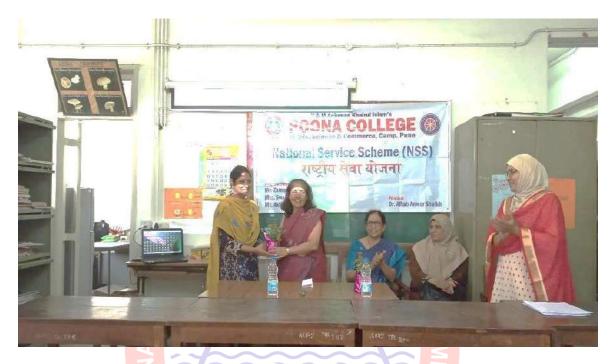

#### I. Basic Details:

| Name of The Activity: Women health care awareness |          |                                               |                                                                                  |  |
|---------------------------------------------------|----------|-----------------------------------------------|----------------------------------------------------------------------------------|--|
| Date                                              | Faculty  | Department/ Committee                         | Coordinator Name & Phone no.                                                     |  |
| 21/09/2019                                        | Commerce | Department of Commerce and PG Research Centre | Dr. Nasrin Khan<br>9970921140                                                    |  |
| Time                                              | Venue    | Activity for class/ group student number      | Nature: Academic/ co- curricular / extracurricular/ Environmental/ social/ other |  |
| 9 to 10 am                                        | Room No. | FYBCOM to M. Com Girls<br>64 Students         | Extracurricular                                                                  |  |

#### II. Brief Information about the Activity - (Criterion No.:-5.1.3.)

| Topic/ Subject of | Women health care awareness                                           |  |  |
|-------------------|-----------------------------------------------------------------------|--|--|
| the activity      |                                                                       |  |  |
| Objective for     | 1. To make girl student aware of basic hygiene                        |  |  |
| conducting the    | 2. To provide daily health care measures                              |  |  |
| activity          | 3. To provide healthy menstrual cycle                                 |  |  |
|                   | 4. To orient girls to take precaution from cancer disease among       |  |  |
|                   | ladies                                                                |  |  |
| Methodology       | Guest lecture                                                         |  |  |
| Outcome           | Girls learned basis health and hygiene raised questions pertaining to |  |  |
|                   | menstrual cycle and other pain associated with it.                    |  |  |

#### A REPORT ON WOMEN'S HEALTH AWARENESS PROGRAMME

To create health awareness among the Poona College girls Dr. Nasrin Khan Head Department of Organized a Women's health awareness program for Girl students of commerce on September 21, 2019 in room no 33. The purpose of the program was to sensitize the students about the importance of healthy and hygienic measures to prevent infections and promote better health.

Mrs. Ruchi Mathur guest speaker while addressing the students (21/09/2019)

The session included activities like informative talks, role play and discussions. A total of 64 students and two teachers participated in the program. The sessions were informative and interactive, in which the students actively participated and clarified their doubts. Dr.Nasrin Khan, Head of the Commerce Department supported throughout the program and appreciated the activities. The guest speakers of the event were Mrs. Ruchi Mathur and Mrs. Lekha Chayan from Corbion Institute of cancer Pune.