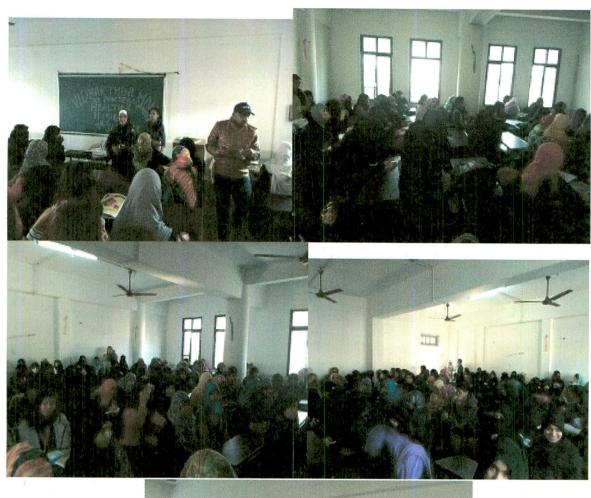

The programme was coordinated by Dr. Ana Mateen along with Dr. Ashwini Purude. The vote of thanks was delivered by Dr. Shahid Jamal Ansari, Head, Department of Economics.

Felicitation of Resource Persons by Vice Principal Naaz Sayyed on 30/01/2020

Felicitation of resource persons by Dr. shahid Jamal Ansari, Head, Department of Economics & Vice Principal Naaz Sayyed on 29/01/2020

Resource persons addressing the audience on 30/01/2020

Resource persons addressing the audience on 30/01/2020