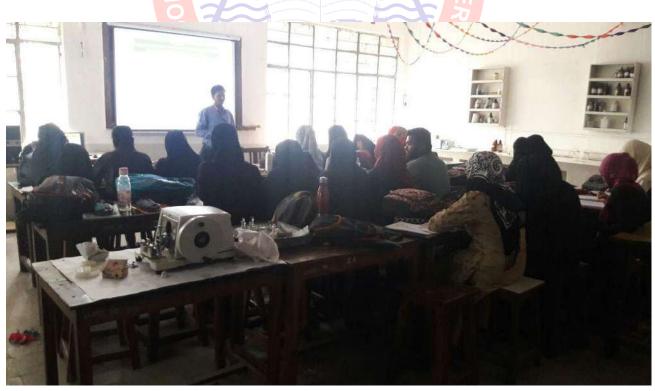

Mrs. Ruchi Mathur guest speaker while addressing the students (21/09/2019)

The session included activities like informative talks, role play and discussions. A total of 64 students and two teachers participated in the program. The sessions were informative and interactive, in which the students actively participated and clarified their doubts. Dr.Nasrin Khan, Head of the Commerce Department supported throughout the program and appreciated the activities. The guest speakers of the event were Mrs. Ruchi Mathur and Mrs. Lekha Chayan from Corbion Institute of cancer Pune.

Dr. Nasrin khan addressing the students during the awareness program (21/09/2019)

The welcome speech was given by Dr. Nasrin Khan and thereafter Mrs. Ruchi Mathur and Mrs. Lekha Chavan delivered a lecture among the students and made them aware on issues of Cancer. Students took part in an interaction & cleared their misconception. The queries were answered by the speaker. They also gave health education on "Personal Hygiene" The Awareness Programme mainly focused on unhealthy menstrual practices. Lack of knowledge and poor sanitary practices during menstruation has been associated with serious ill-health ranging from genital tract infections, urinary tract infections, and bad odor. This Awareness Programme aims to explore the knowledge, attitude, and practices about menstrual hygiene and perceived reproductive morbidity among girls.