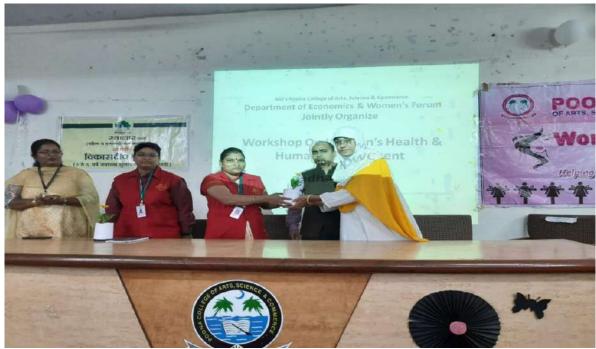

Felicitation of resource persons by Dr. shahid Jamal Ansari, Head, Department of Economics & Vice Principal Naaz Sayyed on 29/01/2020

Resource persons addressing the audience on 30/01/2020

Resource persons addressing the audience on 30/01/2020