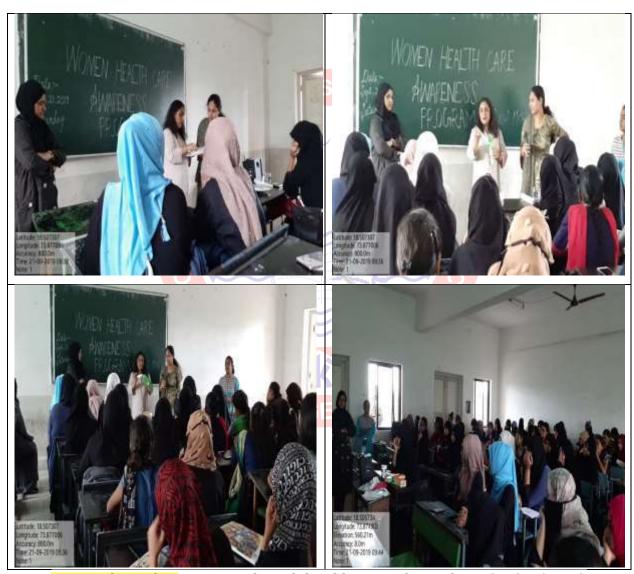

#### A REPORT ON WOMEN'S HEALTH AWARENESS PROGRAMME

To create health awareness among the Poona College girls Dr. Nasrin Khan Head Department of Organized a Women's health awareness program for Girl students of commerce on September 21, 2019 in room no 33. The purpose of the program was to sensitize the students about the importance of healthy and hygienic measures to prevent infections and promote better health.

Mrs. Ruchi Mathur guest speaker while addressing the students (21/09/2019)

The session included activities like informative talks, role play and discussions. A total of 64 students and two teachers participated in the program. The sessions were informative and interactive, in which the students actively participated and clarified their doubts. Dr.Nasrin Khan, Head of the Commerce Department supported throughout the program and appreciated the activities. The guest speakers of the event were Mrs. Ruchi Mathur and Mrs. Lekha Chayan from Corbion Institute of cancer Pune.

Dr. Nasrin khan addressing the students during the awareness program (21/09/2019)

The welcome speech was given by Dr. Nasrin Khan and thereafter Mrs. Ruchi Mathur and Mrs. Lekha Chavan delivered a lecture among the students and made them aware on issues of Cancer. Students took part in an interaction & cleared their misconception. The queries were answered by the speaker. They also gave health education on "Personal Hygiene" The Awareness Programme mainly focused on unhealthy menstrual practices. Lack of knowledge and poor sanitary practices during menstruation has been associated with serious ill-health ranging from genital tract infections, urinary tract infections, and bad odor. This Awareness Programme aims to explore the knowledge, attitude, and practices about menstrual hygiene and perceived reproductive morbidity among girls.