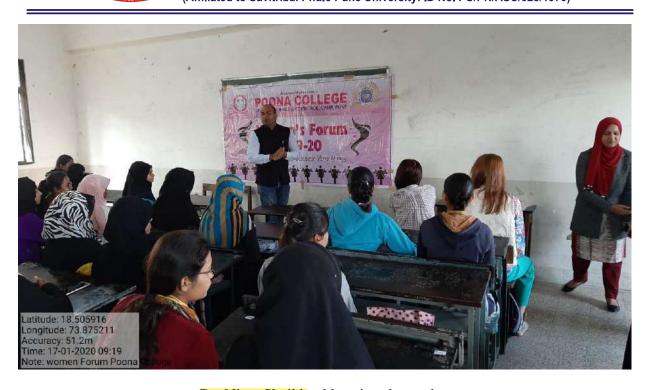

The programme was coordinated by Dr. Ana Mateen along with Dr. Ashwini Purude. The vote of thanks was delivered by Dr. Shahid Jamal Ansari, Head, Department of Economics.

Felicitation of Resource Persons by Vice Principal Naaz Sayyed on 30/01/2020

Felicitation of resource persons by Dr. shahid Jamal Ansari, Head, Department of Economics & Vice Principal Naaz Sayyed on 29/01/2020

Resource persons addressing the audience on 30/01/2020

Resource persons addressing the audience on 30/01/2020