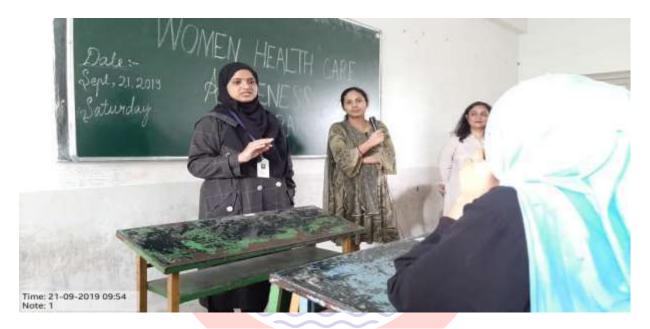

#### A REPORT ON WOMEN'S HEALTH AWARENESS PROGRAMME

To create health awareness among the Poona College girls Dr. Nasrin Khan Head Department of Organized a Women's health awareness program for Girl students of commerce on September 21, 2019 in room no 33. The purpose of the program was to sensitize the students about the importance of healthy and hygienic measures to prevent infections and promote better health.

Mrs. Ruchi Mathur guest speaker while addressing the students (21/09/2019)

The session included activities like informative talks, role play and discussions. A total of 64 students and two teachers participated in the program. The sessions were informative and interactive, in which the students actively participated and clarified their doubts. Dr.Nasrin Khan, Head of the Commerce Department supported throughout the program and appreciated the activities. The guest speakers of the event were Mrs. Ruchi Mathur and Mrs. Lekha Chayan from Corbion Institute of cancer Pune.

Dr. Nasrin khan addressing the students during the awareness program (21/09/2019)

The welcome speech was given by Dr. Nasrin Khan and thereafter Mrs. Ruchi Mathur and Mrs. Lekha Chavan delivered a lecture among the students and made them aware on issues of Cancer. Students took part in an interaction & cleared their misconception. The queries were answered by the speaker. They also gave health education on "Personal Hygiene" The Awareness Programme mainly focused on unhealthy menstrual practices. Lack of knowledge and poor sanitary practices during menstruation has been associated with serious ill-health ranging from genital tract infections, urinary tract infections, and bad odor. This Awareness Programme aims to explore the knowledge, attitude, and practices about menstrual hygiene and perceived reproductive morbidity among girls.