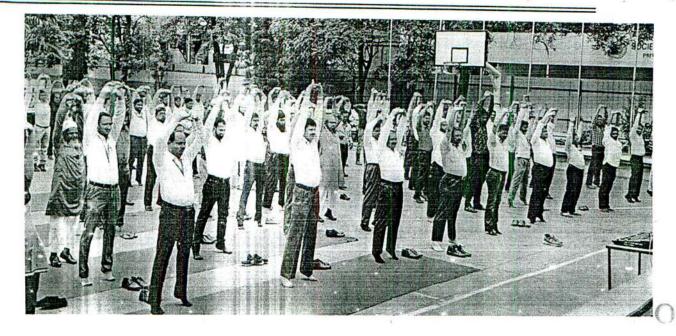

### **CELEBRATION OF** INTERNATIONAL YOGA DAY

On December 19, 2011, United Nations General Assembly adopted Resolution 66/170 declaring October 11 as the International Day of the Girl Child

Yoga - an invaluable ancient tradition of India, is being globally practiced today as the best tool for physical and mental well-being. Thanks to the efforts taken by Prime Minister Mr. Narendra Modi, the United Nations proclaimed 21st June as International Yoga Day. This year, keeping in mind the pandemic all are facing bravely, the theme for observing this day is "Yoga for Health - Yoga at Home".

The NSS Cell in collaboration with Gymkhana Committee of Y & M AKI's Poona College of Arts, Science and Commerce, celebrated this day via the digital platform ZOOM, a step taken in the wake of the COVID-19 pandemic on 21st June, 2020.

Principal Dr. Aftab Anwar Shaikh, addressed the gathering, speaking on the need of yoga to ward off diseases due to the sedentary lifestyle all of us live. He encouraged staff and students to practice basic simple yoga asanas at home with their families improve health and immunity.

NSS student volunteers and staff of senior college, connected digitally to mark this celebration. In all, 111 participants were present for the event.

21/06/2020: Principal Dr. Aftab Anwar Shaikh addressing participants. Videos were presented via YouTube demonstrating simple yet effective asanas to combat backache, neck pain, improve blood circulation as well as digestion, reduce insomnia, enhance oxygen intake through proper breathing exercises, etc.