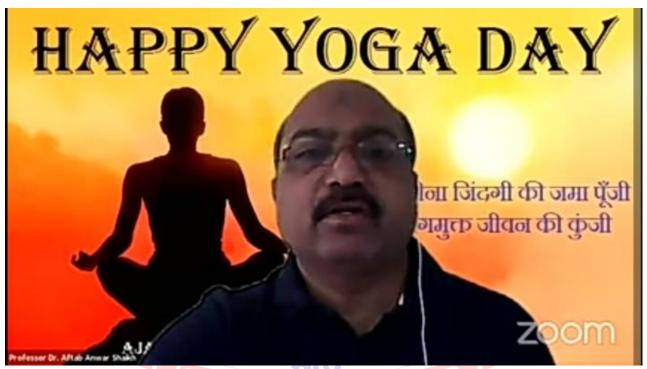

Principal Dr. Aftab Anwar Shaikh, addressed the gathering, speaking on the need of yoga to ward off diseases due to the sedentary lifestyle all of us live. He encouraged staff and students to practice basic simple yoga asanas at home with their families improve health and immunity.

NSS student volunteers and staff of senior college, connected digitally to mark this celebration. In all, 111 participants were present for the event.

21/06/2020: Principal Dr. Aftab Anwar Shaikh addressing participants. Videos were presented via YouTube demonstrating simple yet effective asanas to combat backache, neck pain, improve blood circulation as well as digestion, reduce insomnia, enhance oxygen intake through proper breathing exercises, etc.