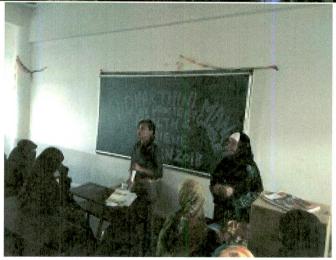

#### A REPORT ON WOMEN'S HEALTH AWARENESS PROGRAMME

To create health awareness among the Poona College girls Dr. Nasrin Khan Head Department of Organized a Women's health awareness program for Girl students of commerce on September 21, 2019 in room no 33. The purpose of the program was to sensitize the students about the importance of healthy and hygienic measures to prevent infections and promote better health.

Mrs. Ruchi Mathur guest speaker while addressing the students (21/09/2019)

The session included activities like informative talks, role play and discussions. A total of 64 students and two teachers participated in the program. The sessions were informative and interactive, in which the students actively participated and clarified their doubts. Dr.Nasrin Khan, Head of the Commerce Department supported throughout the program and appreciated the activities. The guest speakers of the event were Mrs. Ruchi Mathur and Mrs. Lekha Chayan from Corbion Institute of cancer Pune.

Dr. Nasrin khan addressing the students during the awareness program (21/09/2019)

The welcome speech was given by Dr. Nasrin Khan and thereafter Mrs. Ruchi Mathur and Mrs. Lekha Chavan delivered a lecture among the students and made them aware on issues of Cancer. Students took part in an interaction & cleared their misconception. The queries were answered by the speaker. They also gave health education on "Personal Hygiene" The Awareness Programme mainly focused on unhealthy menstrual practices. Lack of knowledge and poor sanitary practices during menstruation has been associated with serious ill-health ranging from genital tract infections, urinary tract infections, and bad odor. This Awareness Programme aims to explore the knowledge, attitude, and practices about menstrual hygiene and perceived reproductive morbidity among girls.