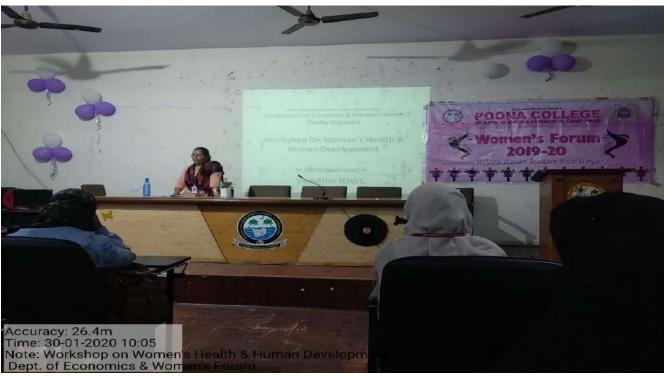

# Two Day Workshop on Women's Health and Human Development Index

Two Day Workshop on Women's Health and Human Development Index was conducted by Department of Economics & Women's Forum of Poona College in association with SWADHAR IDWC (NGO). The objective of the workshop was to make the students aware about various concerns of Women's Health related to Nutrition, Hygiene and Safety and to guide the students on Love-Friendship of Adolescents and AIDS Awareness. Ms. Naaz Sayyed, Vice Principal of Junior College welcomed the speakers on both days. The program was conducted as per the schedule given below:

Day 1: Women's Health, Hygiene & Nutrition and Human Development

Day 2: Session I- Love Attraction of Adolescents

#### **Session II- AIDS Awareness**

On Day 1 the session was conducted by Chaitrali Ambale and Sunita Manakar (8605879071/9767524865) and on Day 2 the first session was conducted by Sanjivani Phalle (9689447560) and the second session was conducted by Asha Sagar (9922323608).