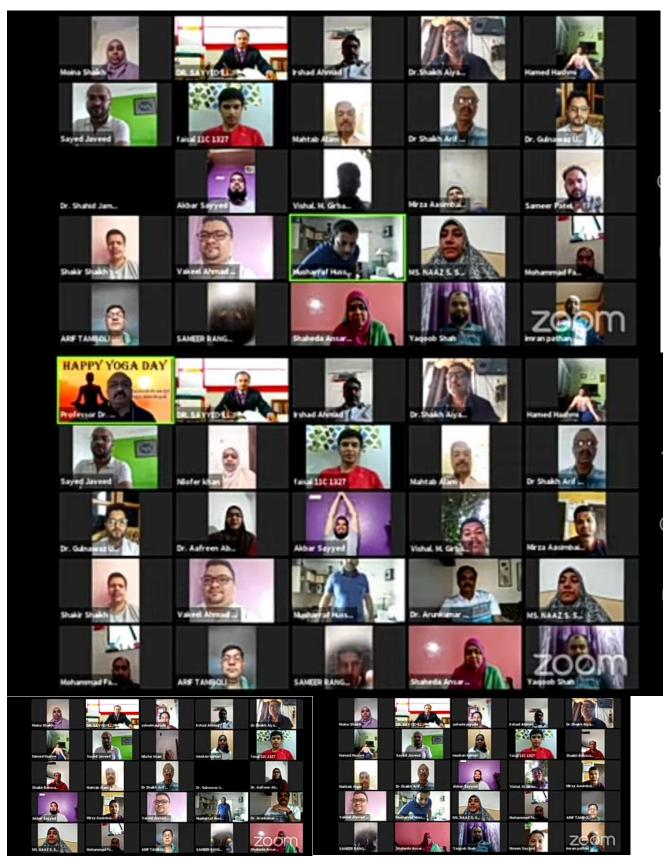

The NSS Cell in collaboration with Gymkhana Committee of Y & M AKI's Poona College of Arts, Science and Commerce, celebrated this day via the digital platform ZOOM, a step taken in the wake of the COVID-19 pandemic on 21st June, 2020.

NSS student volunteers and staff of senior college, connected digitally to mark this celebration. In all, 111 participants were present for the event.

21/06/2020: Principal Dr. Aftab Anwar Shaikh addressing participants. Videos were presented via YouTube demonstrating simple yet effective asanas to combat backache, neck pain, improve blood circulation as well as digestion, reduce insomnia, enhance oxygen intake through proper breathing exercises, etc.