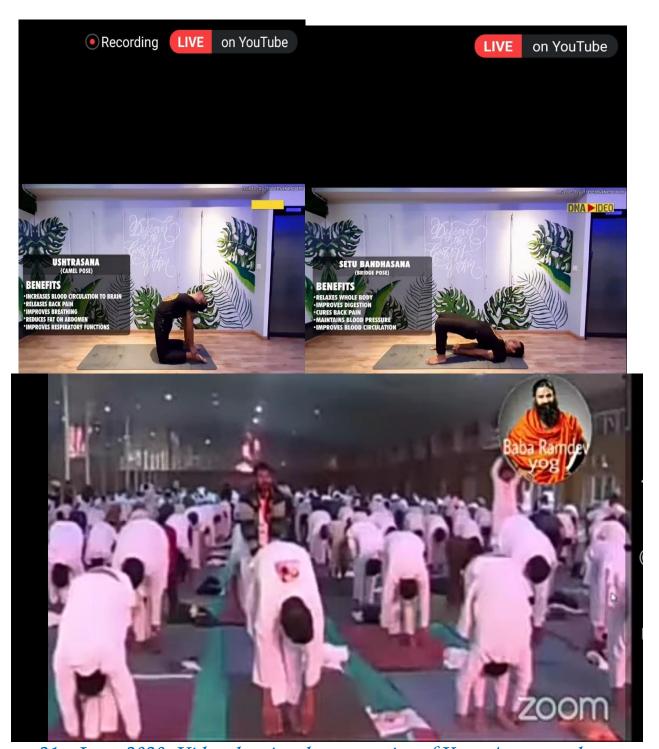

NSS student volunteers and staff of senior college, connected digitally to mark this celebration. In all, 111 participants were present for the event.

21/06/2020: Principal Dr. Aftab Anwar Shaikh addressing participants. Videos were presented via YouTube demonstrating simple yet effective asanas to combat backache, neck pain, improve blood circulation as well as digestion, reduce insomnia, enhance oxygen intake through proper breathing exercises, etc.

21st June, 2020: Video showing demonstration of Yoga Asanas such as Ushtrasana, Setu Bandhasana, etc.

Y & M Anjuman Khairul Islam's